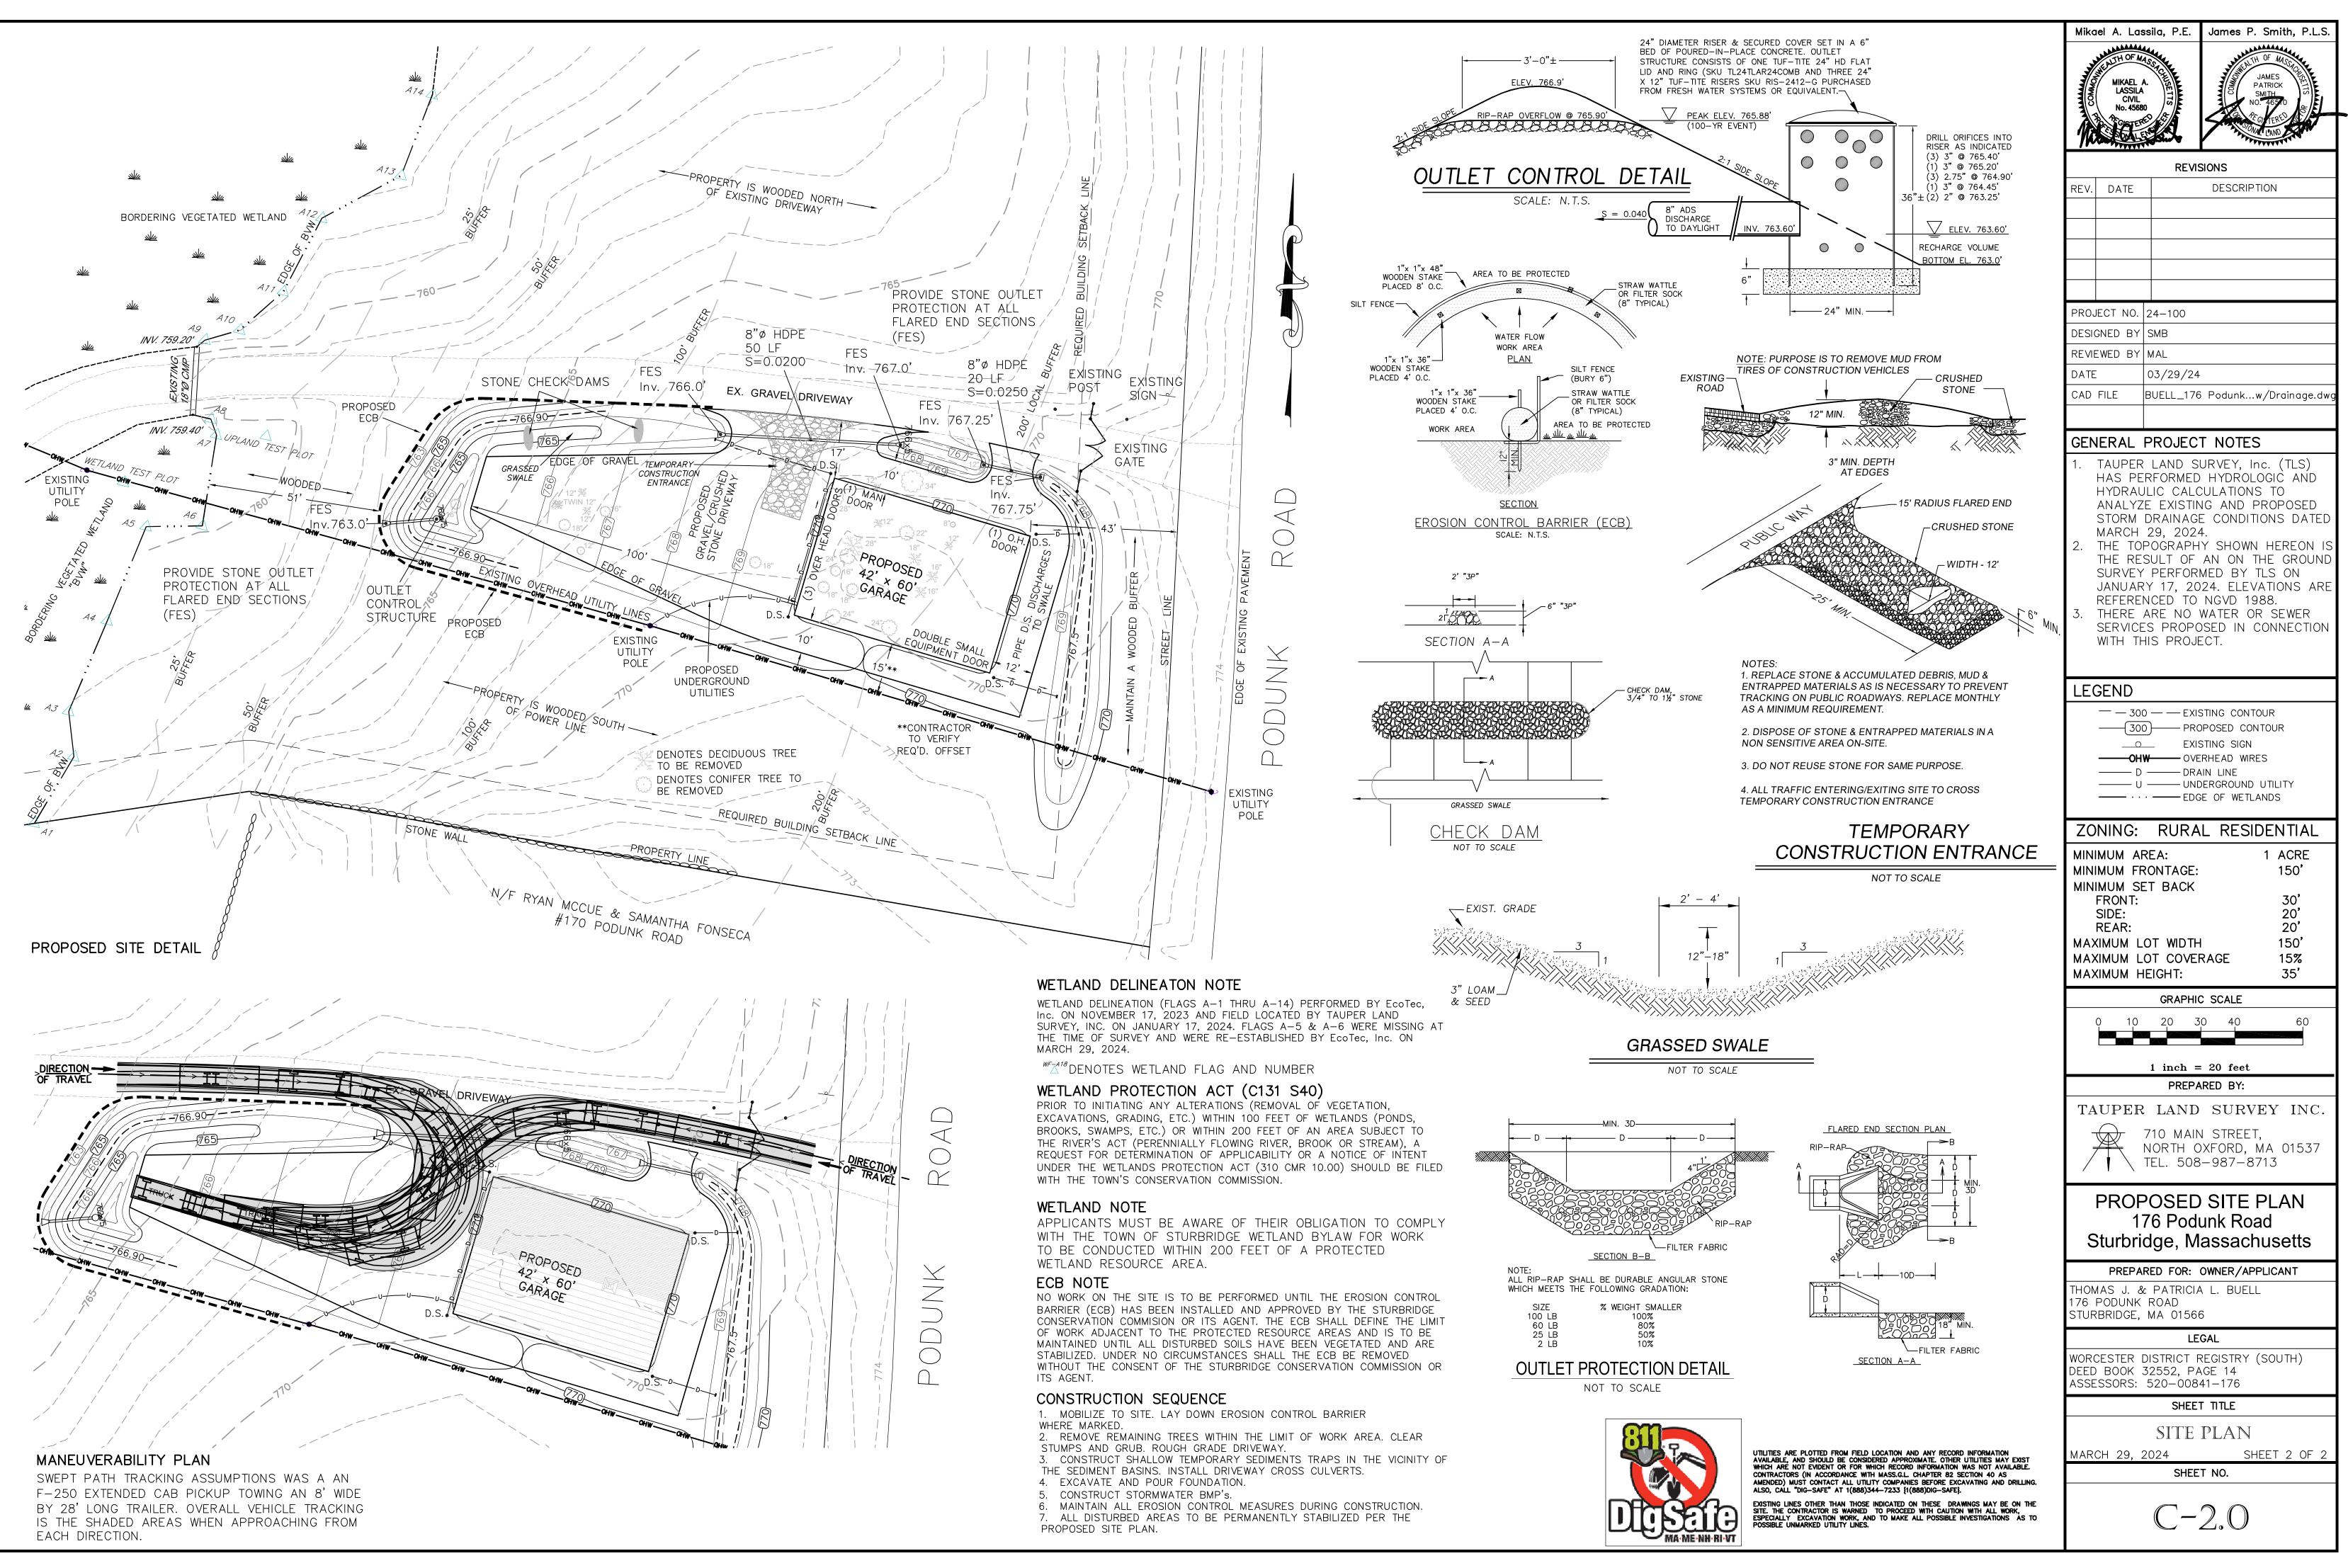

|             |                               | REVISIONS                               |
|-------------|-------------------------------|-----------------------------------------|
|             |                               | DESCRIPTION                             |
| REV.        | DATE                          |                                         |
|             |                               |                                         |
|             |                               |                                         |
|             |                               |                                         |
|             |                               |                                         |
|             |                               |                                         |
|             |                               |                                         |
| PRO         | JECT NO.                      | 24–100                                  |
|             | GNED BY                       | SMB                                     |
|             |                               |                                         |
|             | EWED BY                       |                                         |
| DATE        |                               | 03/29/24                                |
| CAD         | FILE                          | BUELL_176 Podunkw/Drainage.dwg          |
|             |                               | , , ,                                   |
|             |                               |                                         |
|             |                               |                                         |
|             |                               |                                         |
|             |                               |                                         |
|             |                               |                                         |
|             |                               |                                         |
|             |                               |                                         |
|             |                               |                                         |
|             |                               |                                         |
|             |                               |                                         |
|             |                               |                                         |
|             |                               |                                         |
|             |                               |                                         |
|             |                               |                                         |
|             |                               |                                         |
|             |                               |                                         |
|             |                               |                                         |
|             |                               |                                         |
|             |                               |                                         |
|             |                               |                                         |
|             |                               |                                         |
|             |                               |                                         |
|             |                               |                                         |
|             |                               |                                         |
|             |                               |                                         |
|             |                               |                                         |
|             |                               |                                         |
|             |                               |                                         |
|             |                               |                                         |
|             |                               |                                         |
|             |                               |                                         |
|             |                               |                                         |
|             |                               |                                         |
|             |                               |                                         |
|             |                               |                                         |
|             |                               |                                         |
|             |                               |                                         |
|             |                               |                                         |
|             |                               |                                         |
|             |                               |                                         |
|             |                               |                                         |
|             |                               |                                         |
|             |                               | GRAPHIC SCALE                           |
|             |                               |                                         |
|             | 0 30                          | 60 90 120 180                           |
|             |                               |                                         |
|             |                               | 1  inch = 60  feet                      |
|             |                               | PREPARED BY:                            |
|             |                               |                                         |
| ΤA          | UPER                          | LAND SURVEY INC.                        |
| -           | $(\overline{\mathbf{A}})_{r}$ | 710 MAIN STREET,                        |
| =           |                               | NORTH OXFORD, MA 01537                  |
| /           |                               | TEL. 508–987–8713                       |
| ,           | . `                           |                                         |
|             |                               | OSED SITE PLAN                          |
|             |                               | 76 Podunk Road                          |
|             | -                             | • • • • • • • • • • • • • • • • • • • • |
| 5           | sturbri                       | dge, Massachusetts                      |
|             |                               | RED FOR OWNED ADDU CANT                 |
|             |                               | RED FOR: OWNER/APPLICANT                |
|             | /AS J. &<br>PODUNK            | : PATRICIA L. BUELL<br>ROAD             |
| , U<br>Stuf | BRIDGE.                       | RUAD<br>MA 01566                        |
| - •         | ,                             |                                         |
|             |                               | LEGAL                                   |
|             | CESTER I                      | DISTRICT REGISTRY (SOUTH)               |
|             |                               | 32552, PAGE 14<br>520-00841-176         |
| 100E        | -22042:                       |                                         |
|             |                               | SHEET TITLE                             |
|             | $\bigcap$                     | verview plan                            |
|             |                               |                                         |
| MAR         | CH 29, 2                      |                                         |
|             |                               | SHEET NO.                               |
|             |                               |                                         |
|             |                               | $C_1 \cap$                              |
|             |                               | C-1.0                                   |
|             |                               | · •                                     |
|             |                               |                                         |