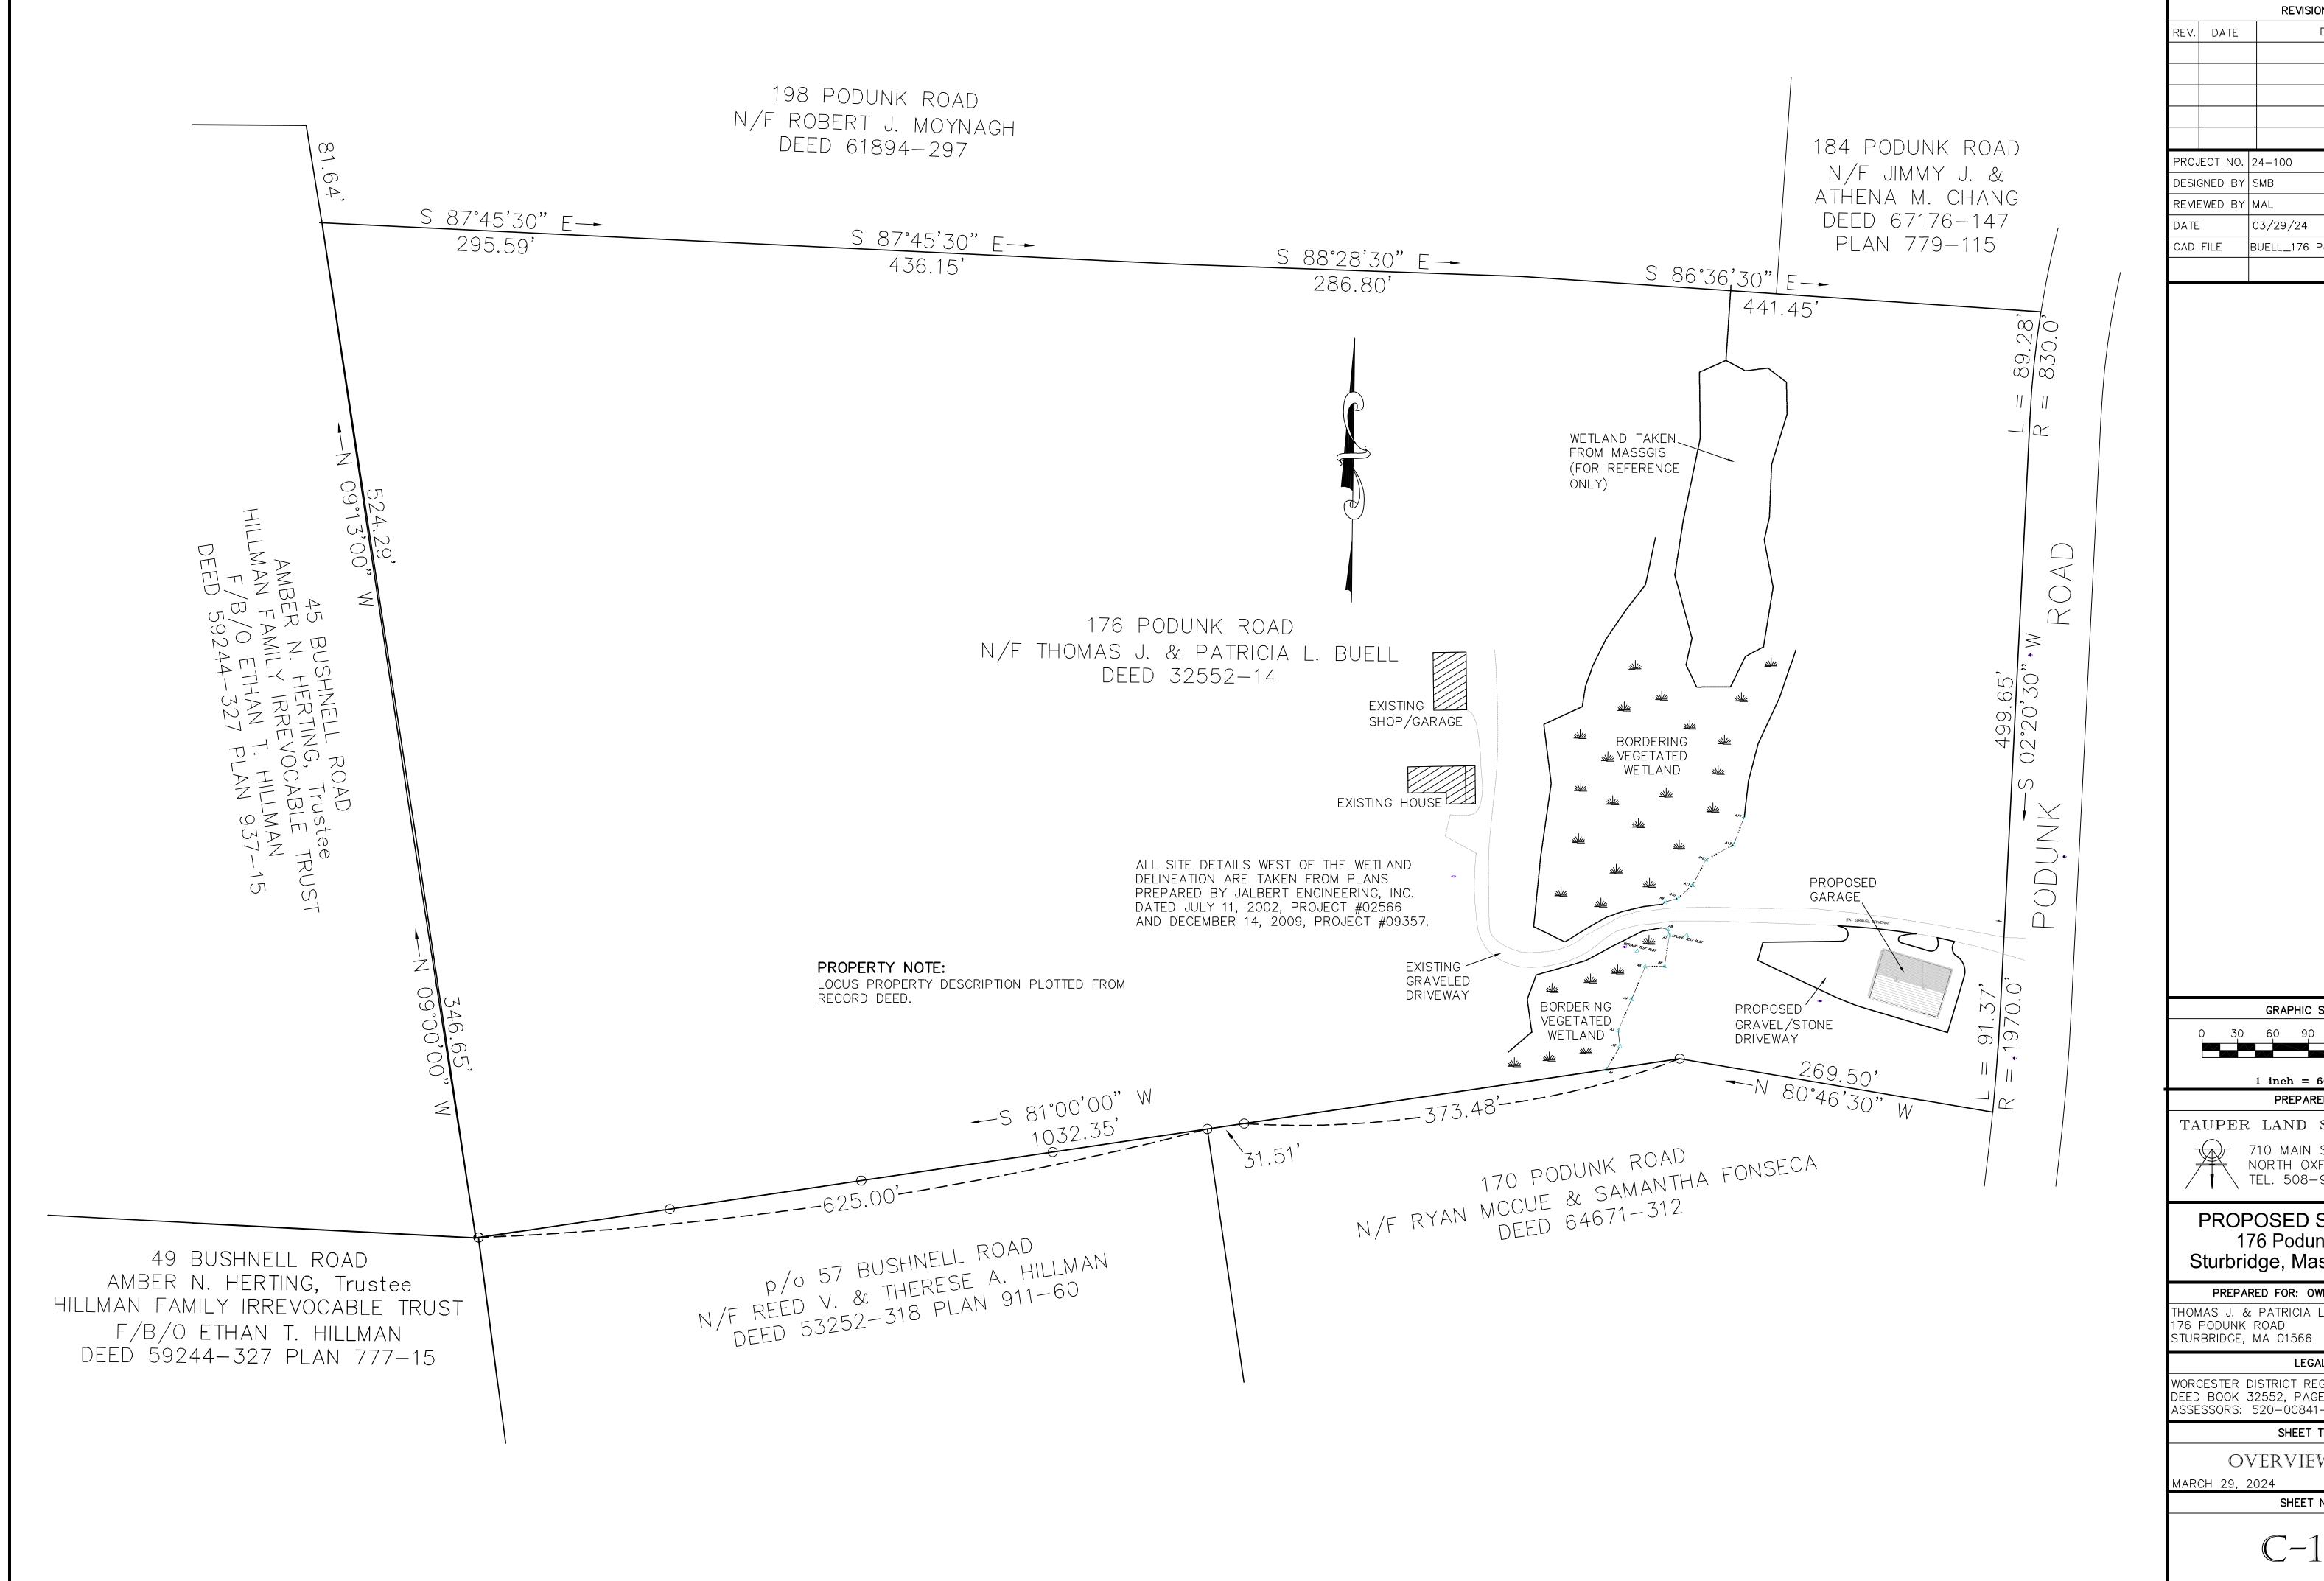

|             |                               | REVISIONS                               |
|-------------|-------------------------------|-----------------------------------------|
|             |                               | DESCRIPTION                             |
| REV.        | DATE                          |                                         |
|             |                               |                                         |
|             |                               |                                         |
|             |                               |                                         |
|             |                               |                                         |
|             |                               |                                         |
|             |                               |                                         |
| PRO         | JECT NO.                      | 24–100                                  |
|             | GNED BY                       | SMB                                     |
|             |                               |                                         |
|             | EWED BY                       |                                         |
| DATE        |                               | 03/29/24                                |
| CAD         | FILE                          | BUELL_176 Podunkw/Drainage.dwg          |
|             |                               | , , ,                                   |
|             |                               |                                         |
|             |                               |                                         |
|             |                               |                                         |
|             |                               |                                         |
|             |                               |                                         |
|             |                               |                                         |
|             |                               |                                         |
|             |                               |                                         |
|             |                               |                                         |
|             |                               |                                         |
|             |                               |                                         |
|             |                               |                                         |
|             |                               |                                         |
|             |                               |                                         |
|             |                               |                                         |
|             |                               |                                         |
|             |                               |                                         |
|             |                               |                                         |
|             |                               |                                         |
|             |                               |                                         |
|             |                               |                                         |
|             |                               |                                         |
|             |                               |                                         |
|             |                               |                                         |
|             |                               |                                         |
|             |                               |                                         |
|             |                               |                                         |
|             |                               |                                         |
|             |                               |                                         |
|             |                               |                                         |
|             |                               |                                         |
|             |                               |                                         |
|             |                               |                                         |
|             |                               |                                         |
|             |                               |                                         |
|             |                               |                                         |
|             |                               |                                         |
|             |                               |                                         |
|             |                               |                                         |
|             |                               |                                         |
|             |                               |                                         |
|             |                               |                                         |
|             |                               | GRAPHIC SCALE                           |
|             |                               |                                         |
|             | 0 30                          | 60 90 120 180                           |
|             |                               |                                         |
|             |                               | 1  inch = 60  feet                      |
|             |                               | PREPARED BY:                            |
|             |                               |                                         |
| ΤA          | UPER                          | LAND SURVEY INC.                        |
| -           | $(\overline{\mathbf{A}})_{r}$ | 710 MAIN STREET,                        |
| =           |                               | NORTH OXFORD, MA 01537                  |
| /           |                               | TEL. 508–987–8713                       |
| ,           | . `                           |                                         |
|             |                               | OSED SITE PLAN                          |
|             |                               | 76 Podunk Road                          |
|             | -                             | • • • • • • • • • • • • • • • • • • • • |
| 5           | sturbri                       | dge, Massachusetts                      |
|             |                               | RED FOR OWNED ADDU CANT                 |
|             |                               | RED FOR: OWNER/APPLICANT                |
|             | /AS J. &<br>PODUNK            | : PATRICIA L. BUELL<br>ROAD             |
| , U<br>Stuf | BRIDGE.                       | RUAD<br>MA 01566                        |
| - •         | ,                             |                                         |
|             |                               | LEGAL                                   |
|             | CESTER I                      | DISTRICT REGISTRY (SOUTH)               |
|             |                               | 32552, PAGE 14<br>520-00841-176         |
| 100E        | -22042:                       |                                         |
|             |                               | SHEET TITLE                             |
|             | $\bigcap$                     | verview plan                            |
|             |                               |                                         |
| MAR         | CH 29, 2                      |                                         |
|             |                               | SHEET NO.                               |
|             |                               |                                         |
|             |                               | $C_1 \cap$                              |
|             |                               | C-1.0                                   |
|             |                               | · •                                     |
|             |                               |                                         |