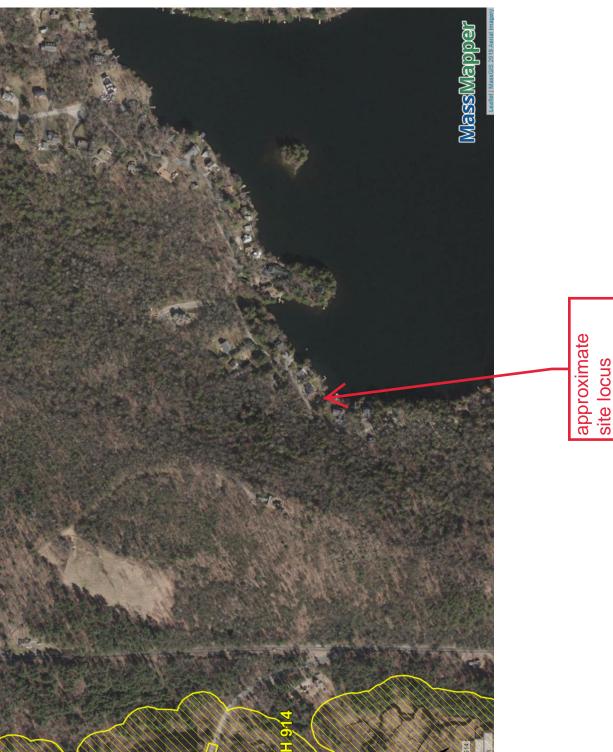

This applicant seeks approval to conduct masonry repairs to the existing stairs to allow access to Alum Pond. It appears that the lower stairs have cracked and crumbled. Therefore, the proposed project consists of hiring a mano to make the necessary repairs once the water levels are drawn down in the fall. This will allow the work to be completed in the dry. Therefore, this application has been submitted to obtain a formal approval from the Commission that the project will not result in the impact to wetland resource areas and may proceed without further review. The photo below shows the damaged stairs. Sturbridge Conservation Commission October 26, 2022 Page 2.