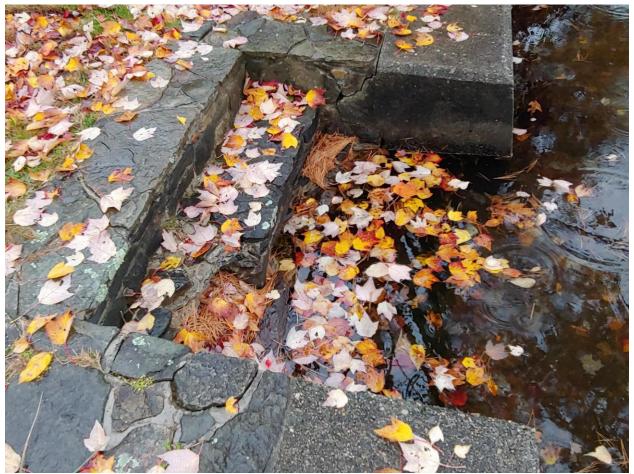

This applicant seeks approval to conduct masonry repairs to the existing stairs to allow access to Alum Pond. It appears that the lower stairs have cracked and crumbled. Therefore, the proposed project consists of hiring a mano to make the necessary repairs once the water levels are drawn down in the fall. This will allow the work to be completed in the dry. Therefore, this application has been submitted to obtain a formal approval from the Commission that the project will not result in the impact to wetland resource areas and may proceed without further review. The photo below shows the damaged stairs. Sturbridge Conservation Commission October 26, 2022 Page 2.

This photo shows the damaged stairs in need of repair.

We look forward to meeting with the Commission regarding this project. If you have any questions, please feel free to contact me at any time.

Sincerely,