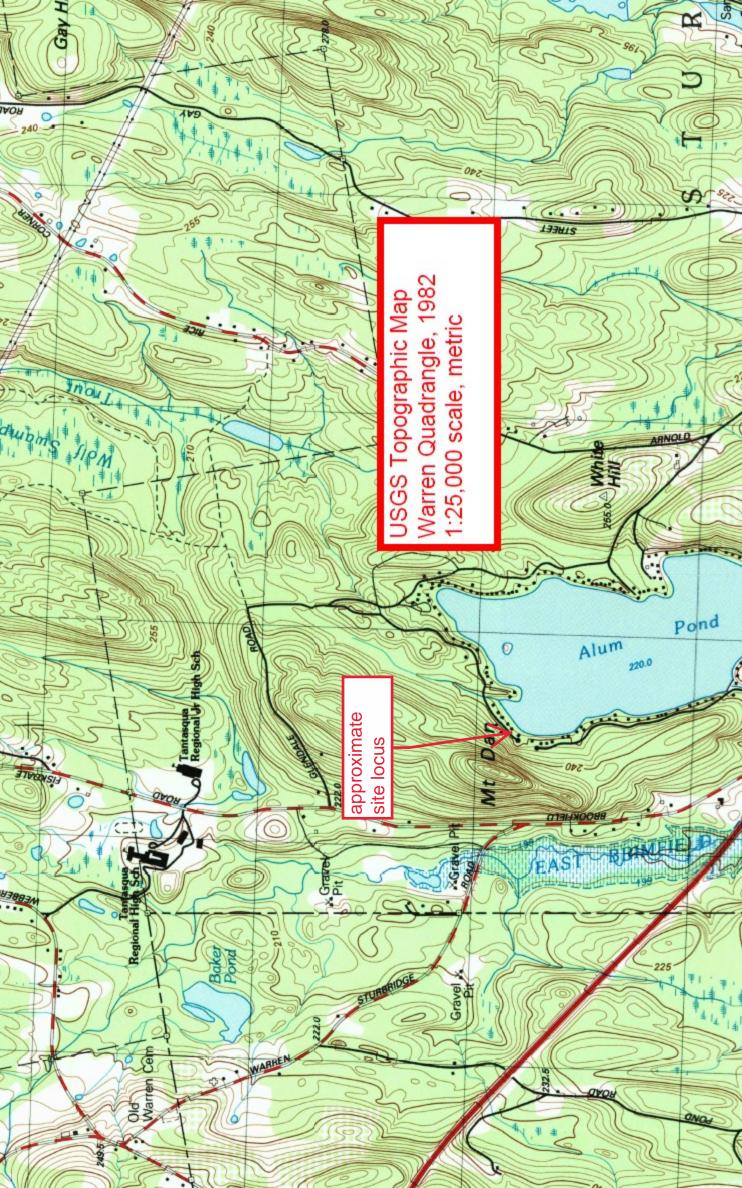

This applicant seeks approval to conduct masonry repairs to the existing stairs to allow access to Alum Pond. It appears that the lower stairs have cracked and crumbled. Therefore, the proposed project consists of hiring a mano to make the necessary repairs once the water levels are drawn down in the fall. This will allow the work to be completed in the dry. Therefore, this application has been submitted to obtain a formal approval from the Commission that the project will not result in the impact to wetland resource areas and may proceed without further review. The photo below shows the damaged stairs. Sturbridge Conservation Commission October 26, 2022 Page 2.