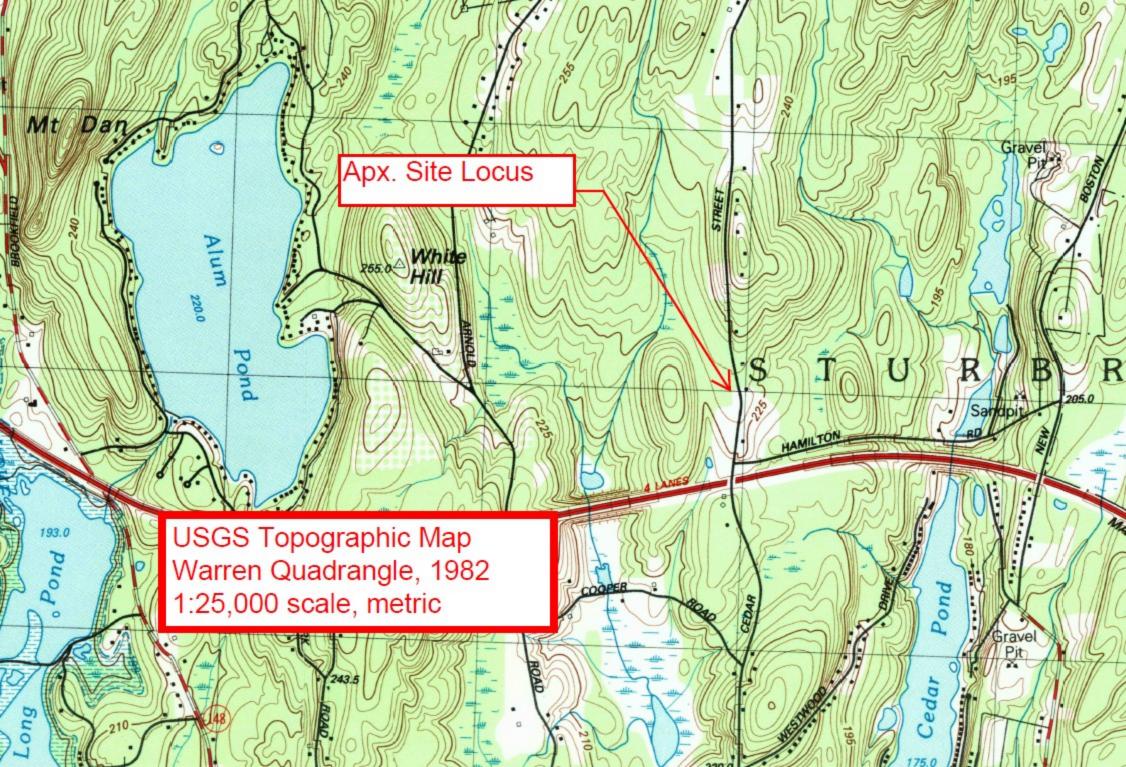

ith FEMA's standards for the use of digital flood maps if it is not void as described below. The basemap shown complies with FEMA's basemap accuracy standards

The flood hazard information is derived directly from the authoritative NFHL web services provided by FEMA. This map was exported on 6/27/2023 at 9:28 AM and does not reflect changes or amendments subsequent to this date and time. The NFHL and effective information may change or become superseded by new data over time.

This map image is void if the one or more of the following map elements do not appear: basemap imagery, flood zone labels, legend, scale bar, map creation date, community identifiers, FIRM panel number, and FIRM effective date. Map images for unmapped and unmodernized areas cannot be used for regulatory purposes.





6/19/23, 12:35 PM StreamStats

### StreamStats Report

Region ID:

Workspace ID: MA20230619162731712000

Clicked Point (Latitude, Longitude): 42.13642, -72.09735



### Collapse All

### > Basin Characteristics

| Parameter Code | Parameter Description                                            | Value  | Unit          |
|----------------|------------------------------------------------------------------|--------|---------------|
| DRNAREA        | Area that drains to a point on a stream                          | 0.0401 | square miles  |
| FOREST         | Percentage of area covered by forest                             | 79.31  | percent       |
| MAREGION       | Region of Massachusetts 0 for Eastern 1 for Western              | 0      | dimensionless |
| PCTSNDGRV      | Percentage o