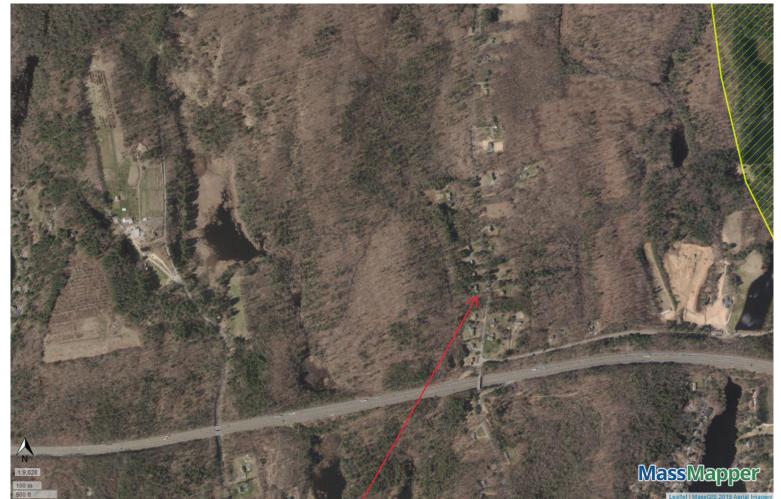

223 Cedar Street, Sturbridge Applicant: Justin Carter

### **Project Description**

The applicant proposes to construct a replacement septic system within the Buffer Zone to a Bordering Vegetated Wetland. The existing leach field shall be abandoned in place and the existing septic tank shall be utilized. A Presby Enviro Septic Leaching System shall be installed, to include a 40 mil. poly barrier. The side slopes shall not exceed 3:1 steepness. No work will occur within 50 feet of the wetland boundary and a wire-backed silt fence and staked straw wattle sediment control barrier shall be installed at the limit of work. Upon completion, the area shall be stabilized with Bonded Fiber Matrix (BFM) hydromulch containing a combination of New England Erosion Control/Restoration seed mix or New England Conservation/Wildlife Mix and rye grass.

### A. General Information

| 223 Cedar Street                    | Sturbridge                                   | 01518                       |  |  |  |  |
|-------------------------------------|----------------------------------------------|-----------------------------|--|--|--|--|
| a. Street Address                   | b. City/Town                                 | c. Zip Code                 |  |  |  |  |
| Latitude and Longitude:             | 42.13818                                     | -72.09650                   |  |  |  |  |
|                                     | d. Latitude                                  | e. Longitude                |  |  |  |  |
| 202<br>f. Assessors Map/Plat Number |                                              | shor                        |  |  |  |  |
| •                                   | g. Parcer/Lot Null                           | ibei                        |  |  |  |  |
| Applicant:                          |                                              |                             |  |  |  |  |
| Justin                              | Carter                                       |                             |  |  |  |  |
| a. First Name                       | b. Last Name                                 |                             |  |  |  |  |
| c. Organization                     |                                              |                             |  |  |  |  |
| 223 Cedar Street                    |                                              |                             |  |  |  |  |
| d. Street Address                   |                                              |                             |  |  |  |  |
| Fiskdale                            | MA                                           | 01518                       |  |  |  |  |
| e. City/Town                        | f. State                                     | g. Zip Code                 |  |  |  |  |
| h. Phone Number i.                  | jcarter223307@gn Fax Number i. Email Address | nail.com                    |  |  |  |  |
| II. FIIOITE NUITIDEI                | J. Email Address                             |                             |  |  |  |  |
| Property owner (required            | f different from applicant):                 | if more than one owner      |  |  |  |  |
| same                                |                                              |                             |  |  |  |  |
| a. First Name                       | b. Last Name                                 |                             |  |  |  |  |
| • Organization                      |                                              |                             |  |  |  |  |
| C. Organization                     | c. Organization                              |                             |  |  |  |  |
| d. Street Address                   |                                              |                             |  |  |  |  |
|                                     |                                              |                             |  |  |  |  |
| e. City/Town                        | f. State                                     | g. Zip Code                 |  |  |  |  |
|                                     |                                              |                             |  |  |  |  |
| h. Phone Number i.                  | Fax Number j. Email address                  |                             |  |  |  |  |
| Representative (if any):            |                                              |                             |  |  |  |  |
| Scott                               | Jordan                                       |                             |  |  |  |  |
| a. First Name                       | b. Last Name                                 |                             |  |  |  |  |
| EcoTec, Inc.                        |                                              |                             |  |  |  |  |
| c. Company                          |                                              |                             |  |  |  |  |
| 102 Grove Street                    |                                              |                             |  |  |  |  |
| d. Street Address                   | MA                                           | 04605                       |  |  |  |  |
| Worcester e. City/Town              | MA<br>f. State                               | <u>01605</u><br>g. Zip Code |  |  |  |  |
| 508-752-9666 x226                   | sjordan@ecotecin                             |                             |  |  |  |  |
| 300-132-3000 AZZO                   |                                              | 0.00111                     |  |  |  |  |
| h. Phone Number i                   | rax Number I. Email address                  |                             |  |  |  |  |
|                                     | Fax Number j. Email address                  |                             |  |  |  |  |
|                                     | n NOI Wetland Fee Transmittal Form):         |                             |  |  |  |  |
|                                     | •                                            | \$67.50                     |  |  |  |  |