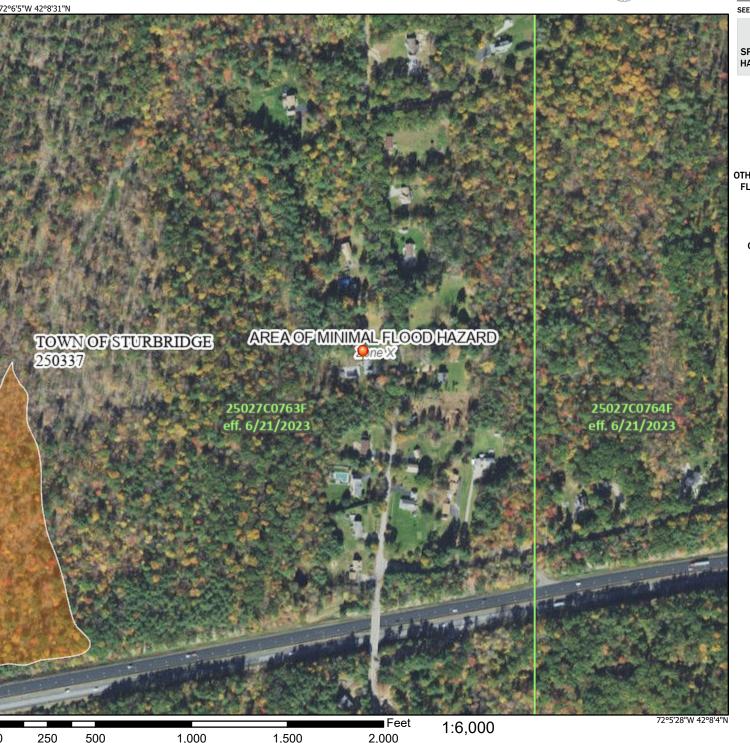

with FEMA's standards for the use of digital flood maps if it is not void as described below. The basemap shown complies with FEMA's basemap accuracy standards

The flood hazard information is derived directly from the authoritative NFHL web services provided by FEMA. This map was exported on 6/27/2023 at 9:28 AM and does not reflect changes or amendments subsequent to this date and time. The NFHL and effective information may change or become superseded by new data over time.

This map image is void if the one or more of the following map elements do not appear: basemap imagery, flood zone labels, legend, scale bar, map creation date, community identifiers, FIRM panel number, and FIRM effective date. Map images for unmapped and unmodernized areas cannot be used for regulatory purposes.





6/19/23, 12:35 PM StreamStats

### StreamStats Report

Region ID:

Workspace ID: MA20230619162731712000

Clicked Point (Latitude, Longitude): 42.13642, -72.09735



### Collapse All

### > Basin Characteristics

| Parameter Code | Parameter Description                                            | Value  | Unit          |
|----------------|------------------------------------------------------------------|--------|---------------|
| DRNAREA        | Area that drains to a point on a stream                          | 0.0401 | square miles  |
| FOREST         | Percentage of area covered by forest                             | 79.31  | percent       |
| MAREGION       | Region of Massachusetts 0 for Eastern 1 for Western              | 0      | dimensionless |
| PCTSNDGRV      | Percentage