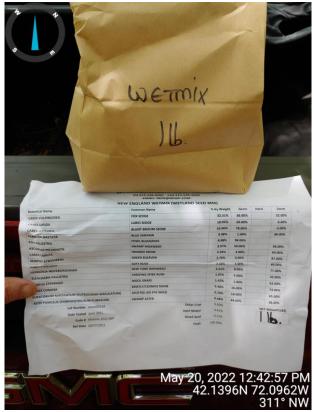

## ECOTEC PHOTOS - REPLICATION AREA CONSTRUCTION, 237 CEDAR ST., STURBRIDGE, MA

1. Wetland Seed Mix