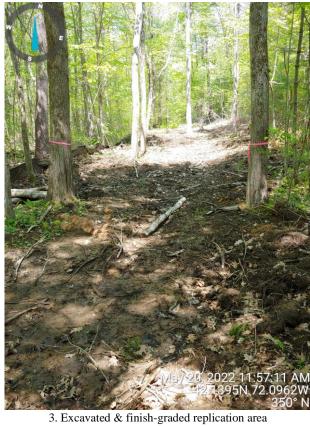

The wetland replication area has been completed including installation of siltation control barriers, designation of trees to be saved, selective excavation to sub-grade, placement of topsoil, planting, seeding and placement of woody material on the surface of the area. The attached photo pages depict the seed mix label and woody planting invoice as well as phases of construction and planting. The as-built survey is in progress and an as-built plan will be provided as soon as possible. In our opinion, the wetland replication area has been constructed in accordance with the approved plan and in accordance with standard, Department of Environmental Protection regulations and procedures.