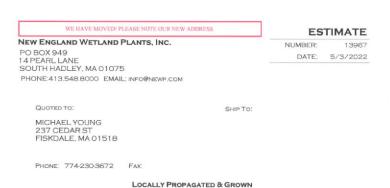

#### NEW ENGLAND PROVENANCE TREES, SHRUBS, & HERBACEOUS PLANTS

| JOB NAME                          | REQUESTED BY                                                                                  | SHIP VIA                                 | PAYMENT TERM | IS TITLE      | TRANSFER                        |  |
|-----------------------------------|-----------------------------------------------------------------------------------------------|------------------------------------------|--------------|---------------|---------------------------------|--|
| HOME                              | MIKE                                                                                          | CUST PICK-UP                             | CC           | FCA           | FCA Nursery                     |  |
| QTY                               | DE                                                                                            | SCRIPTION                                |              | PRICE         | TOTAL                           |  |
| 12                                | ACER RUBRUM, RED MAPLE,                                                                       | . 18-24", #2 CNTR                        |              | 10.00         | 120.00                          |  |
| 12                                | VACCINIUM CORYMBOSUM, HIGHBUSH BLUEBERRY, 18-24", #1                                          |                                          |              | 9.50          | 114.00                          |  |
|                                   | VIBURNUM DENTATUM, NORTHERN ARROWWOOD, 2-3FT, #1                                              |                                          |              | 10.00         | 120.00                          |  |
|                                   | CLETHRA ALNIFOLIA, SWEET                                                                      |                                          | 4", #1POT    | 10.00         | 120.00                          |  |
|                                   | ILEX VERTICILLATA, WINTERS                                                                    |                                          |              | 11.00         | 132.00                          |  |
| 12                                | CORNUS AMOMUM, SILKY DO                                                                       | ogwood, 2-3FT, #1                        | POT          | 10.00         | 120.00                          |  |
|                                   |                                                                                               |                                          |              |               |                                 |  |
|                                   | ECT TO AVAILABILITY AT TIME OF ORDER ENTRY, IF CHANGE THIS QUOTE INTO AN ORDER PLEASE SEND US |                                          | NTRY, IF SUE | TOTAL         |                                 |  |
| J WOULD LIKE TO                   | CHANGE THIS QUOTE INTO AT                                                                     | N ORDER PLEASE SEN                       | ID US        |               | \$726.00                        |  |
| J WOULD LIKE TO<br>JR PURCHASE OF |                                                                                               | N ORDER PLEASE SEN<br>DW INDICATING YOUR | SALE         | S TAX (6.25%) | \$726.00<br>\$45.38<br>\$771.38 |  |

THANK YOU FOR CONSIDERING NEW ENGLAND WETLAND PLANTS, INC TO BE YOUR SUPPLIER OF SEED MIXES, EROSION CONTROL PRODUCTS AND LOCAL PROVENANCE NATIVE PLANTS.

2. Woody Plant Invoice