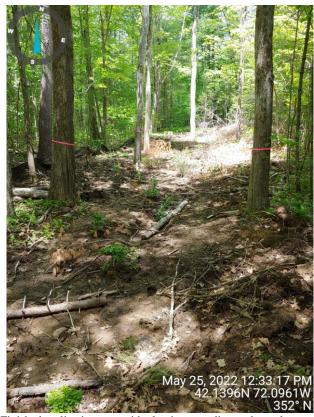

## ECOTEC PHOTOS - REPLICATION AREA CONSTRUCTION, 237 CEDAR ST., STURBRIDGE, MA

5. Finished replication area with plantings, seeding and woody material