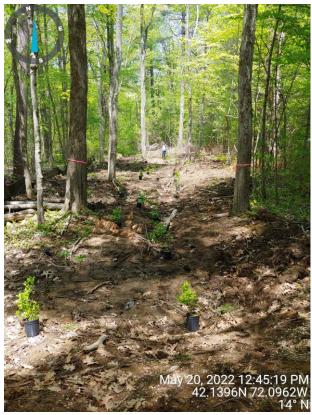

## ECOTEC PHOTOS - REPLICATION AREA CONSTRUCTION, 237 CEDAR ST., STURBRIDGE, MA

4. Wetland plant layout

## ECOTEC PHOTOS - REPLICATION AREA CONSTRUCTION, 237 CEDAR ST., STURBRIDGE, MA

5. Finished replication area with plantings, seeding and woody material