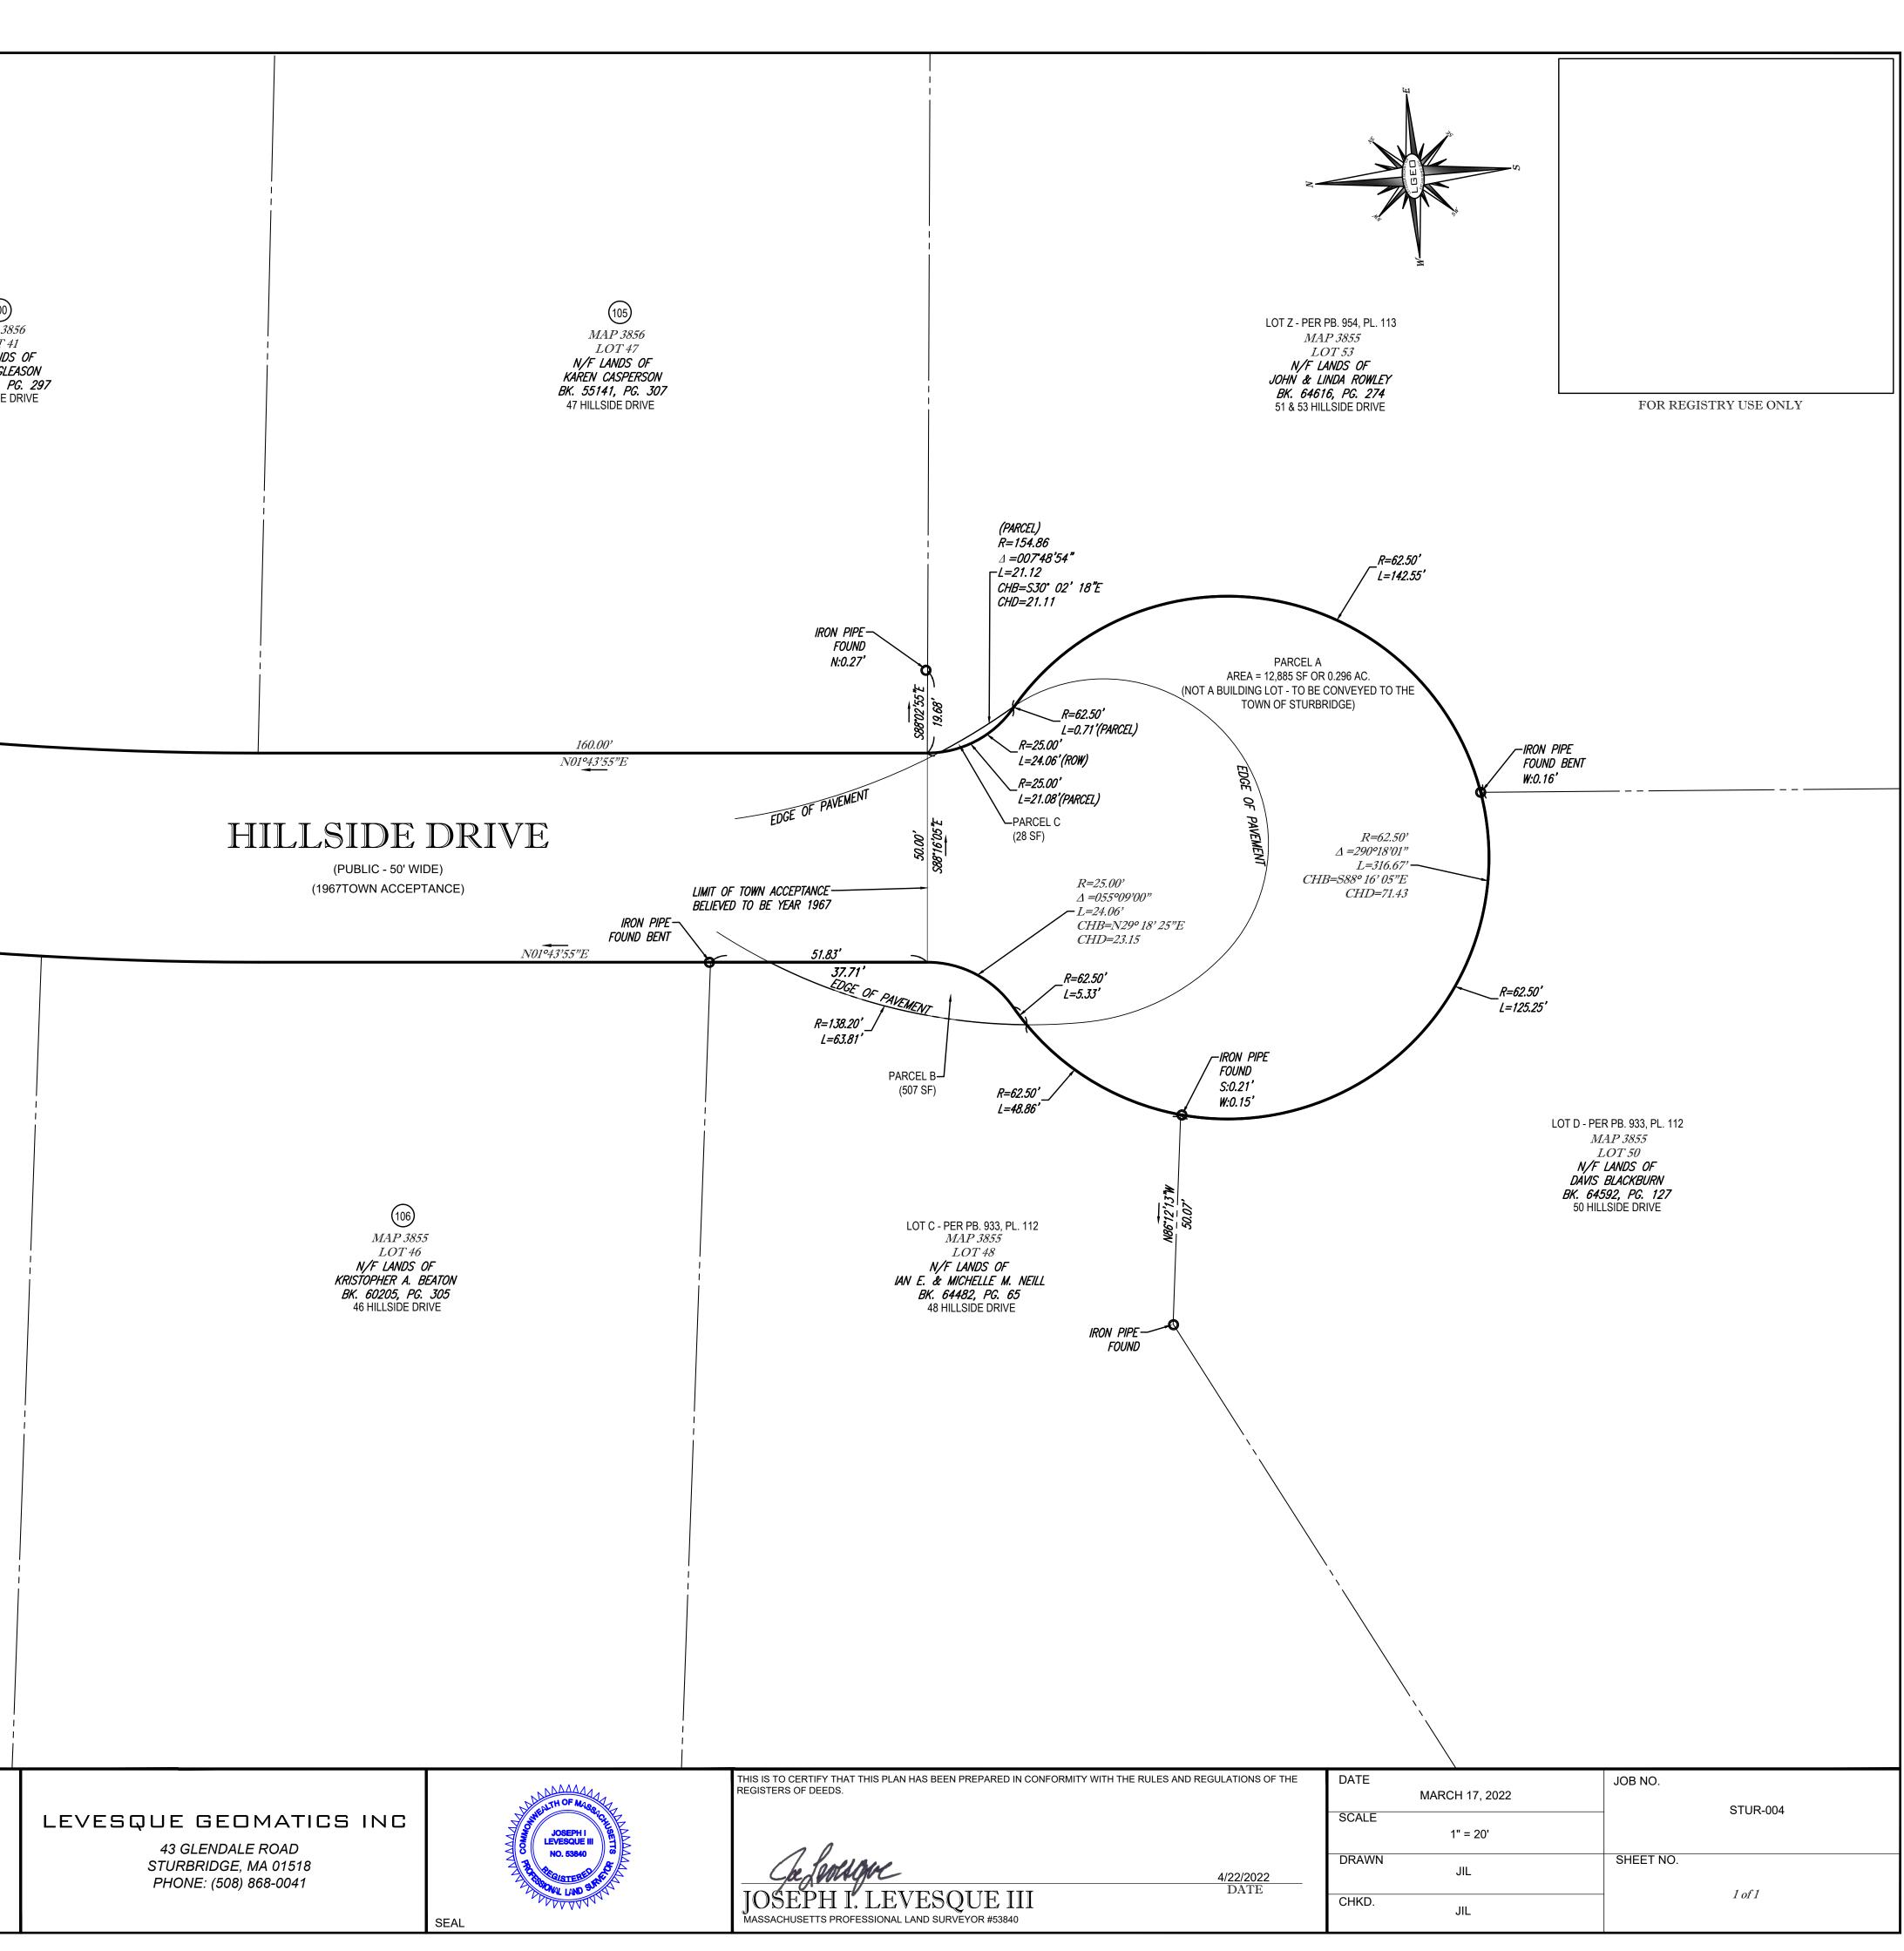

|                                                                               | HILLSIDE DR.                                                                                                                                            |                                                                                                                                                                                                                                                                                                                                                                                                                                                                                                                                                                                                                                                                                                                                                                                                                                                                                                                                                                                                                                                                                                                                                                                                                                                                                                                                                                                                                                                                                                                                                                                                                                                                                                                                                                                                                                                                                                                                                                                                                                                                                                                                                                                                                                                                                                                                                                                                                                                                                                                                                                         |                                                                                                                                             | (1)<br>MAP 38<br>LOT 4<br>N/F LANDS<br>LOR A GLE<br>BK. 48254, P<br>41 HILLSIDE D                                                                              |
|-------------------------------------------------------------------------------|---------------------------------------------------------------------------------------------------------------------------------------------------------|-------------------------------------------------------------------------------------------------------------------------------------------------------------------------------------------------------------------------------------------------------------------------------------------------------------------------------------------------------------------------------------------------------------------------------------------------------------------------------------------------------------------------------------------------------------------------------------------------------------------------------------------------------------------------------------------------------------------------------------------------------------------------------------------------------------------------------------------------------------------------------------------------------------------------------------------------------------------------------------------------------------------------------------------------------------------------------------------------------------------------------------------------------------------------------------------------------------------------------------------------------------------------------------------------------------------------------------------------------------------------------------------------------------------------------------------------------------------------------------------------------------------------------------------------------------------------------------------------------------------------------------------------------------------------------------------------------------------------------------------------------------------------------------------------------------------------------------------------------------------------------------------------------------------------------------------------------------------------------------------------------------------------------------------------------------------------------------------------------------------------------------------------------------------------------------------------------------------------------------------------------------------------------------------------------------------------------------------------------------------------------------------------------------------------------------------------------------------------------------------------------------------------------------------------------------------------|---------------------------------------------------------------------------------------------------------------------------------------------|----------------------------------------------------------------------------------------------------------------------------------------------------------------|
|                                                                               |                                                                                                                                                         | APPROVAL UNDER THE SUBDIVISION<br>CONTROL LAW NOT REQUIRED<br>TOWN OF STURBRIDGE PLANNING BOARD<br>CHAIRMAN DATE                                                                                                                                                                                                                                                                                                                                                                                                                                                                                                                                                                                                                                                                                                                                                                                                                                                                                                                                                                                                                                                                                                                                                                                                                                                                                                                                                                                                                                                                                                                                                                                                                                                                                                                                                                                                                                                                                                                                                                                                                                                                                                                                                                                                                                                                                                                                                                                                                                                        |                                                                                                                                             |                                                                                                                                                                |
|                                                                               | NOT RE<br>CONTR<br>CONFC                                                                                                                                | LANNING BOARD'S ENDORSEMENT OF THE PLA<br>EQUIRING APPROVAL UNDER THE SUBDIVISION<br>OL LAW IS NOT A DETERMINATION AS TO THE<br>ORMANCE WITH THE TOWN OF STURBRIDGE ZO<br>AND REGULATIONS.                                                                                                                                                                                                                                                                                                                                                                                                                                                                                                                                                                                                                                                                                                                                                                                                                                                                                                                                                                                                                                                                                                                                                                                                                                                                                                                                                                                                                                                                                                                                                                                                                                                                                                                                                                                                                                                                                                                                                                                                                                                                                                                                                                                                                                                                                                                                                                              |                                                                                                                                             | 99<br>MAP 3855<br>LOT 44<br>N/F LANDS OF<br>DANIEL P. GONYA<br>BK. 56343, PG. 36<br>44 HILLSIDE DRIVE                                                          |
| 2. THE BE<br>(NAD '8<br>3. THIS PI<br>GEOMA<br>4. THE LIM<br>PREVIC<br>EXTENS | DACHMENTS; TO E<br>EARING BASIS OF<br>3) MAINLAND SYS<br>LAN IS BASED ON<br>ATICS INC AND O<br>MIT OF HILLSIDE I<br>DUS TOWN ACCEPT,<br>SION OF ACCEPT, | A CUL DE SAC SHOWN ON PLAN BOOK 933, PLAN 112 AND<br>BE APPROVED AND LAID OUT BY THE TOWN BOARD OF SEL<br>THIS SURVEY REFERS TO THE MASSACHUSETTS STATE PL<br>STEM, BASED ON REAL TIME GPS OBSERVATIONS ON THE M<br>INFORMATION PROVIDED BY A SURVEY PREPARED IN THE<br>THER REFERENCE MATERIAL AS LISTED HEREON.<br>ORIVE TOWN ACCEPTANCE IS BASED ON PLAN BOOK 685, P<br>PTANCES OF HILLSDRIVE WERE FOUND BY THE TOWN CLEF<br>ANCE WAS IN THE YEAR 1967.<br>NVEYED TO THE TOWN OF STURBRIDGE, NOT TO BE CONSI<br>0 10 20 40<br>0 10 10 10 10 10 10 10 10 10 10 10 10 10 | ECTMEN.<br>LANE COORDINATE SYSTEM<br>MaCORS REAL-TIME NETWORK.<br>FIELD BY LEVESQUE<br>PLAN 108; NO DESCRIPTIONS OF<br>RKS OFFICE; THE LAST |                                                                                                                                                                |
| NO.<br>1<br>2                                                                 | DATE<br>4/14/2022<br>4/22/2022                                                                                                                          | REVISIONS DESCRIPTION REVISED TO SHOW PARCELS REVISED PER TOWN COUNCIL COM                                                                                                                                                                                                                                                                                                                                                                                                                                                                                                                                                                                                                                                                                                                                                                                                                                                                                                                                                                                                                                                                                                                                                                                                                                                                                                                                                                                                                                                                                                                                                                                                                                                                                                                                                                                                                                                                                                                                                                                                                                                                                                                                                                                                                                                                                                                                                                                                                                                                                              |                                                                                                                                             | TOWN STREET ACCEPTANCE PLAN<br>OF<br>HILLSIDE DRIVE<br>AS LAID OUT BY THE SELECTMEN<br>TOWN OF STURBRIDGE<br>WORCESTER COUNTY<br>COMMONWEALTH OF MASSACHUSETTS |