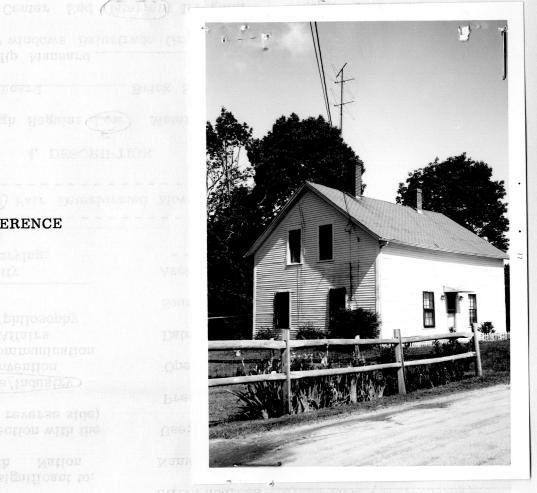

This house is an original tenement built by the Snell Manufacturing Co. Originally this land was a part of the Wight property holdings.