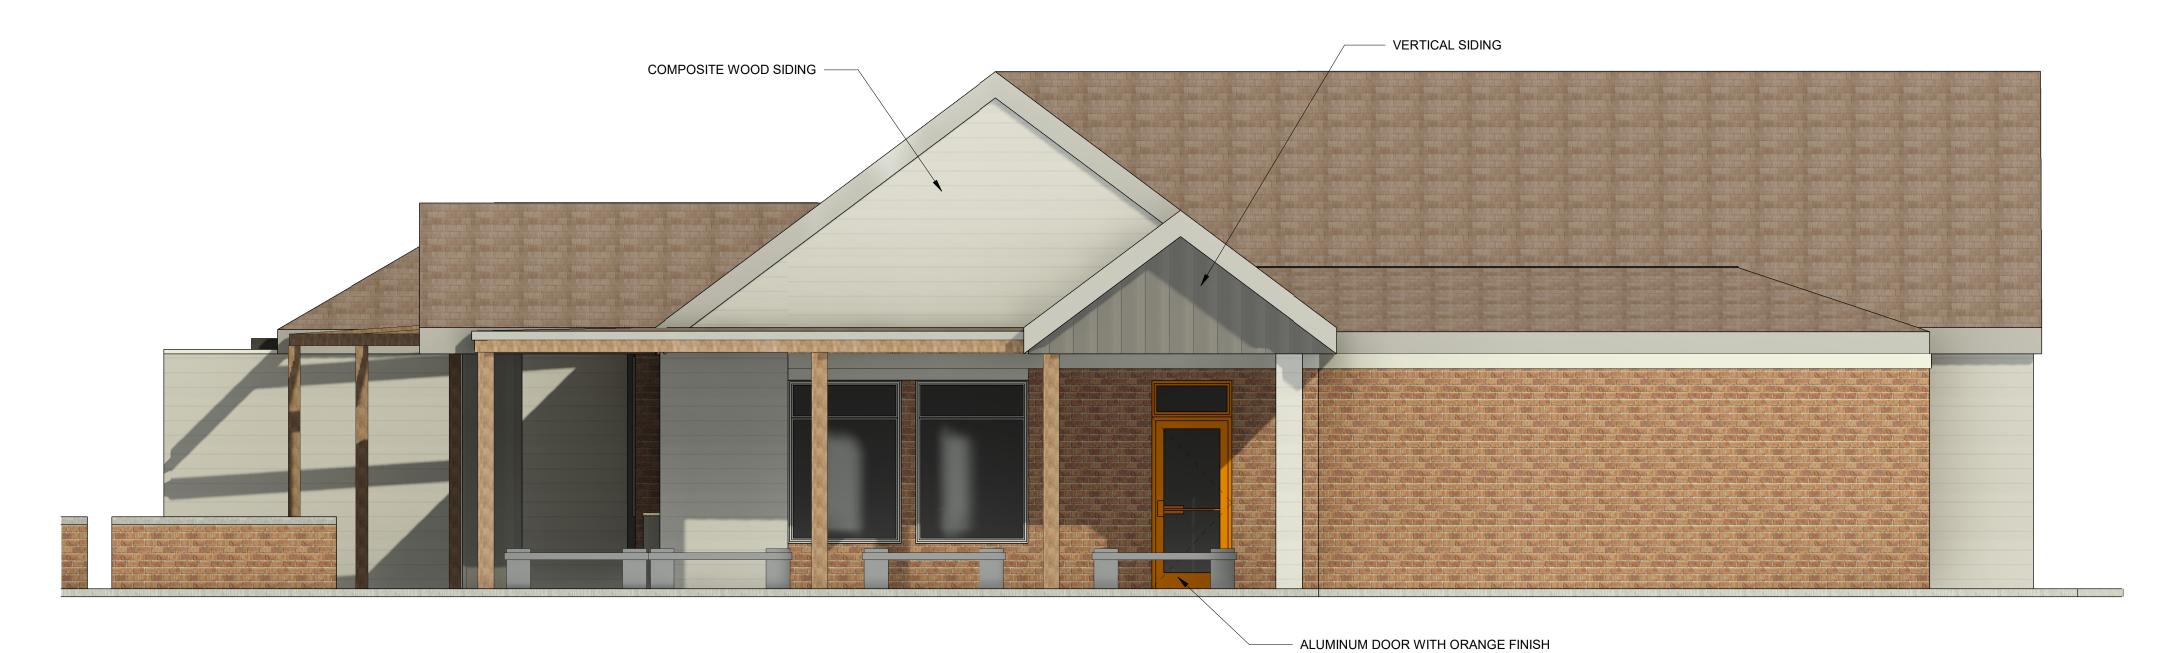

COMPOSITE PLANK SIDING

EAST ELEVATION

VINYL WINDOWS

VERTICAL SIDING AT GABLE ENDS

WOOD COMPOSITE PERGOLA SIMILAR DESIGN

WEST ELEVATION SOUTH ELEVATION

MAIN STREET

2 SOUTH 1/4" = 1'-0"