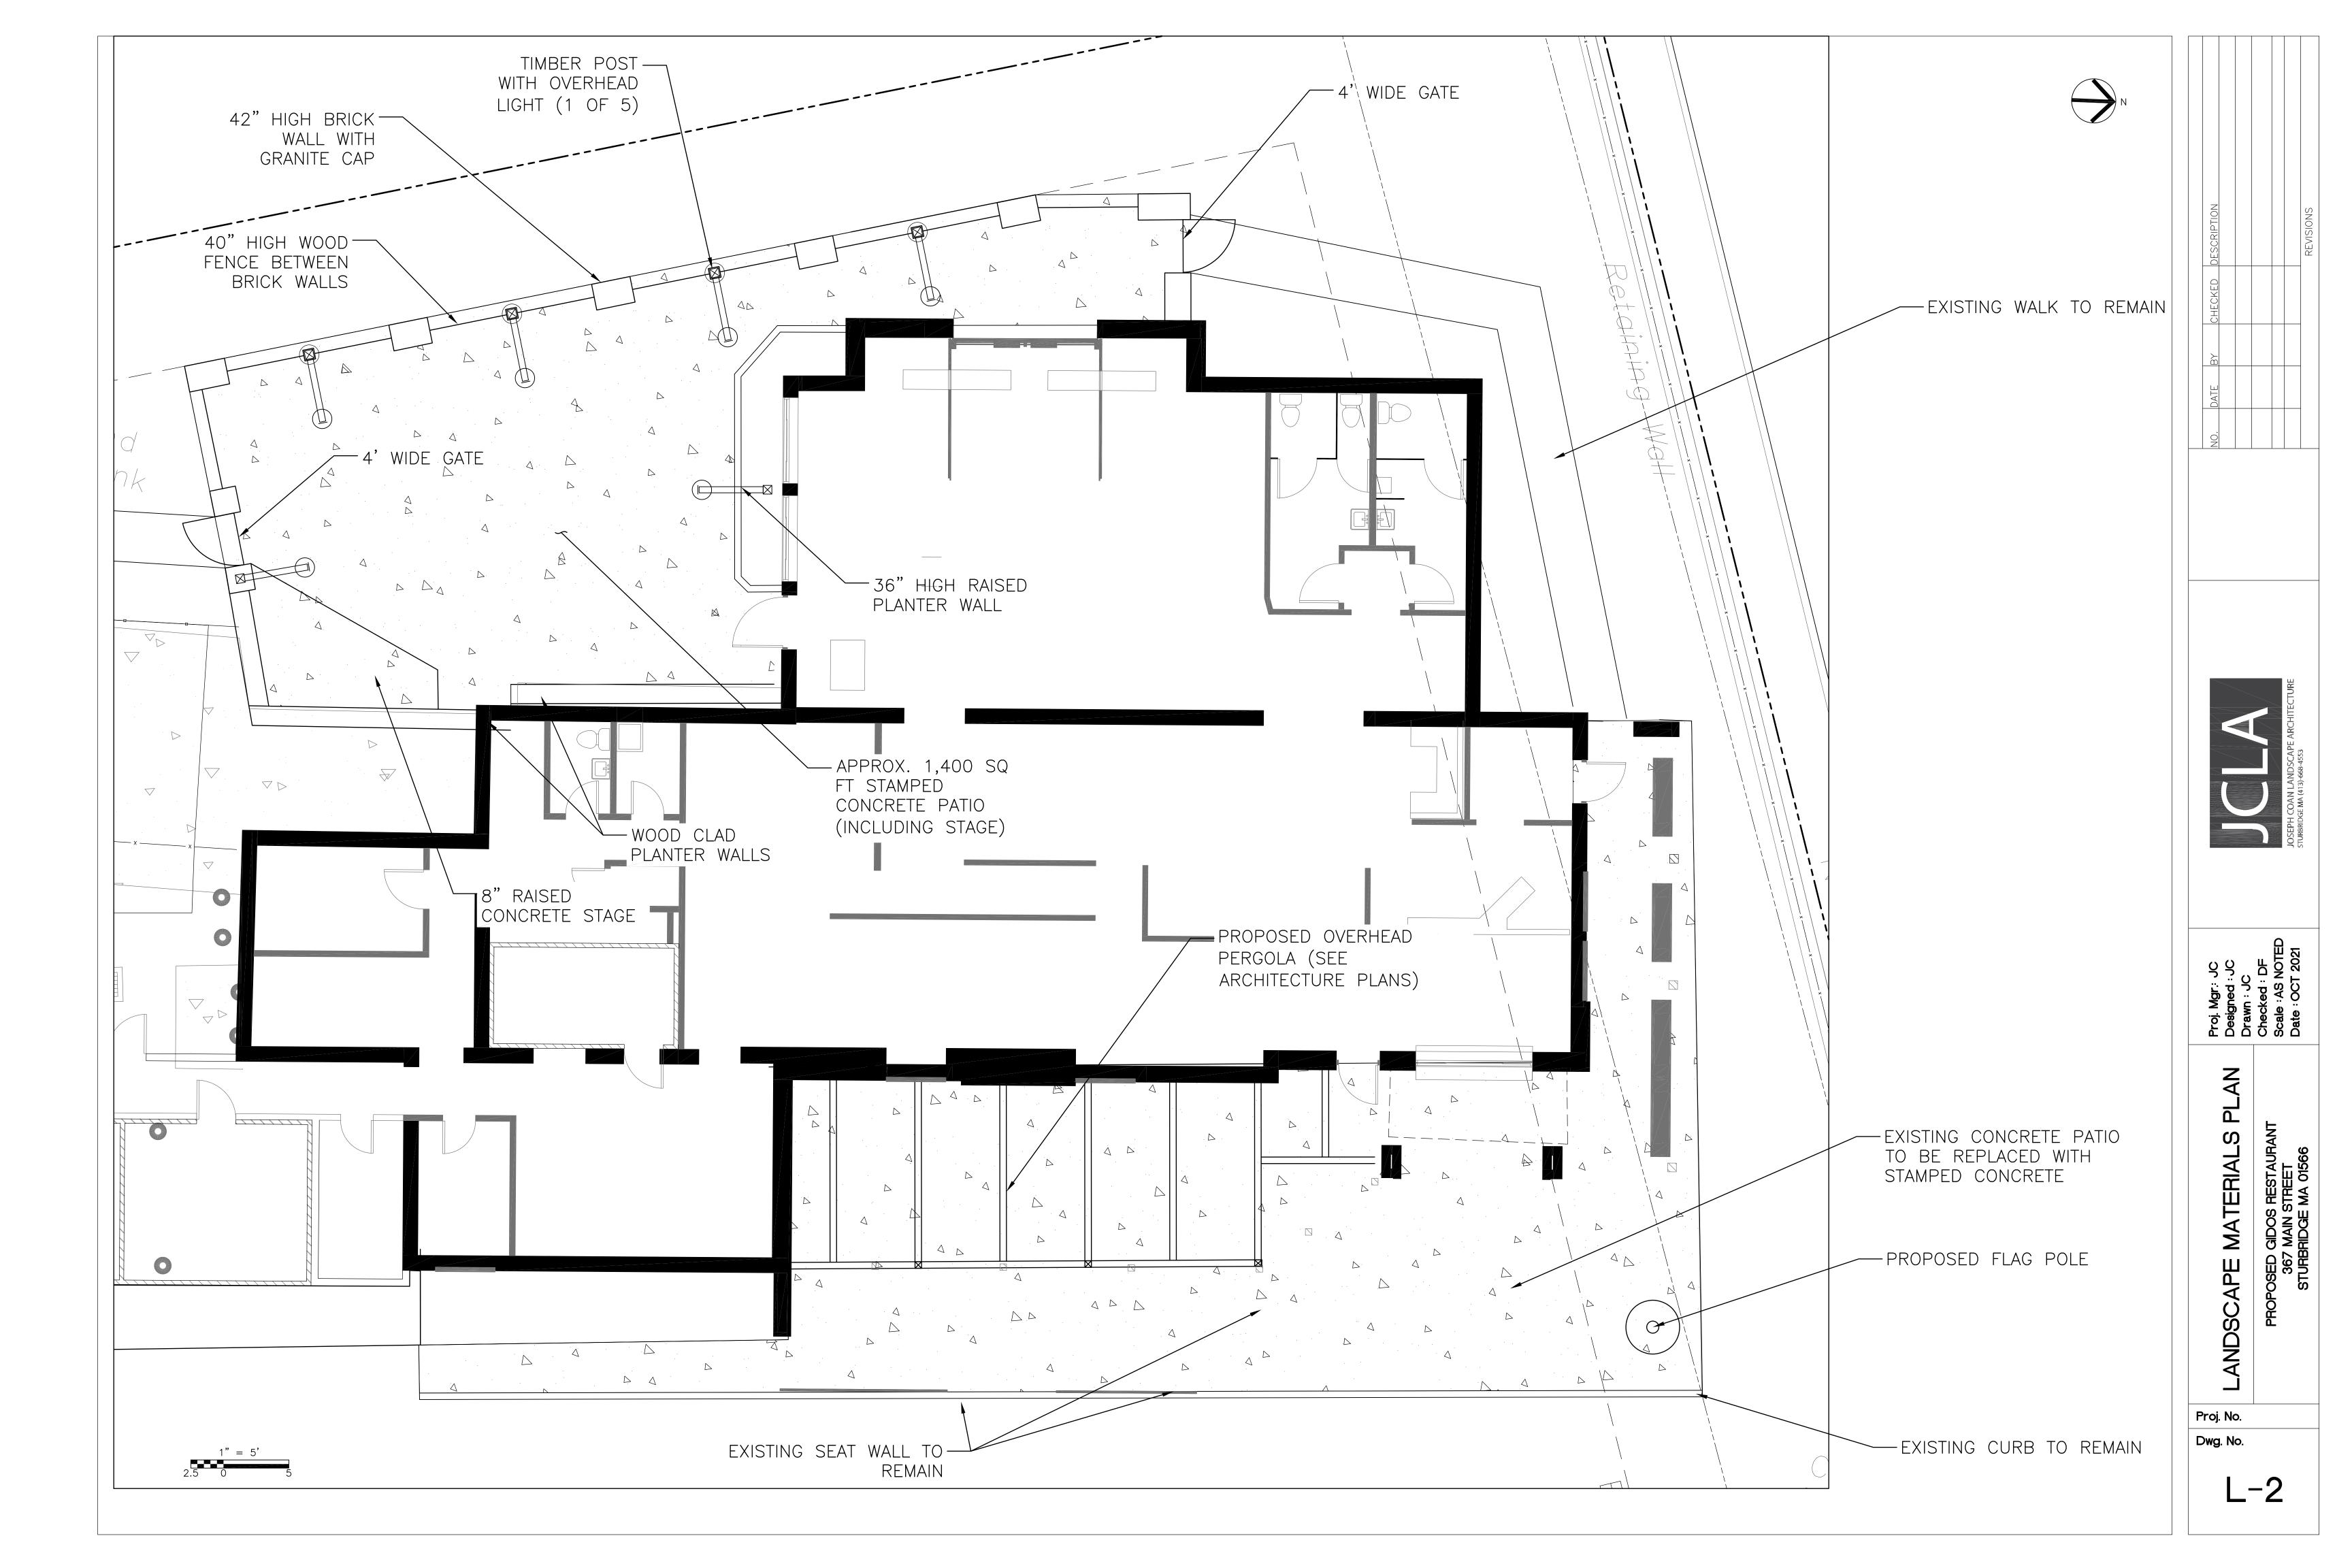

## LIST OF DRAWINGS

| EX-1 | EXISTING CONDITIONS SURVEY              |
|------|-----------------------------------------|
| A-1  | ARCHITECTURAL ELEVATIONS AND MATERIALS  |
| A-2  | ARCHITECTURAL FLOOR PLAN                |
| A-3  | ARCHITECTURAL EAST AND WEST ELEVATIONS  |
| A-4  | ARCHITECTURAL NORTH AND EAST ELEVATIONS |
| L-O  | SITE PLAN RENDERING                     |
| L-1  | OVERALL LANDSCAPE SITE PLAN             |
| L-2  | LANDSCAPE MATERIALS PLAN                |
| L-3  | LANDSCAPE LAYOUT PLAN                   |
| L-4  | PLANTING PLAN                           |
| L-5  | LANDSCAPE DETAILS                       |