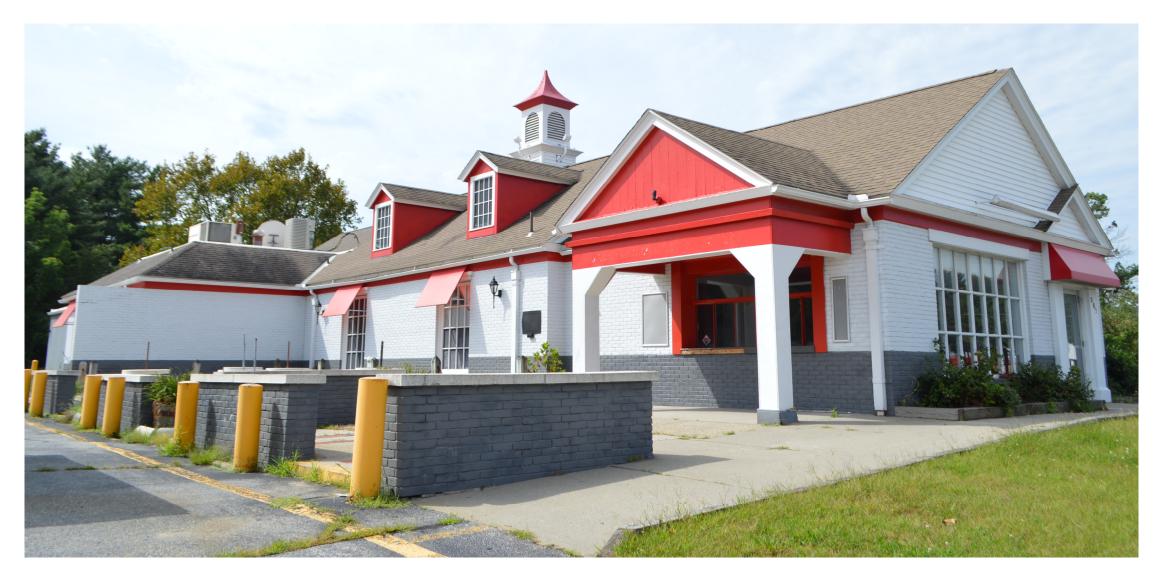

## GIDO'S BRICK OVEN PIZZA PROPOSED ARCHITECTURE AND SITE IMPROVEMENTS

## 367 MAIN STREET STURBRIDGE, MA