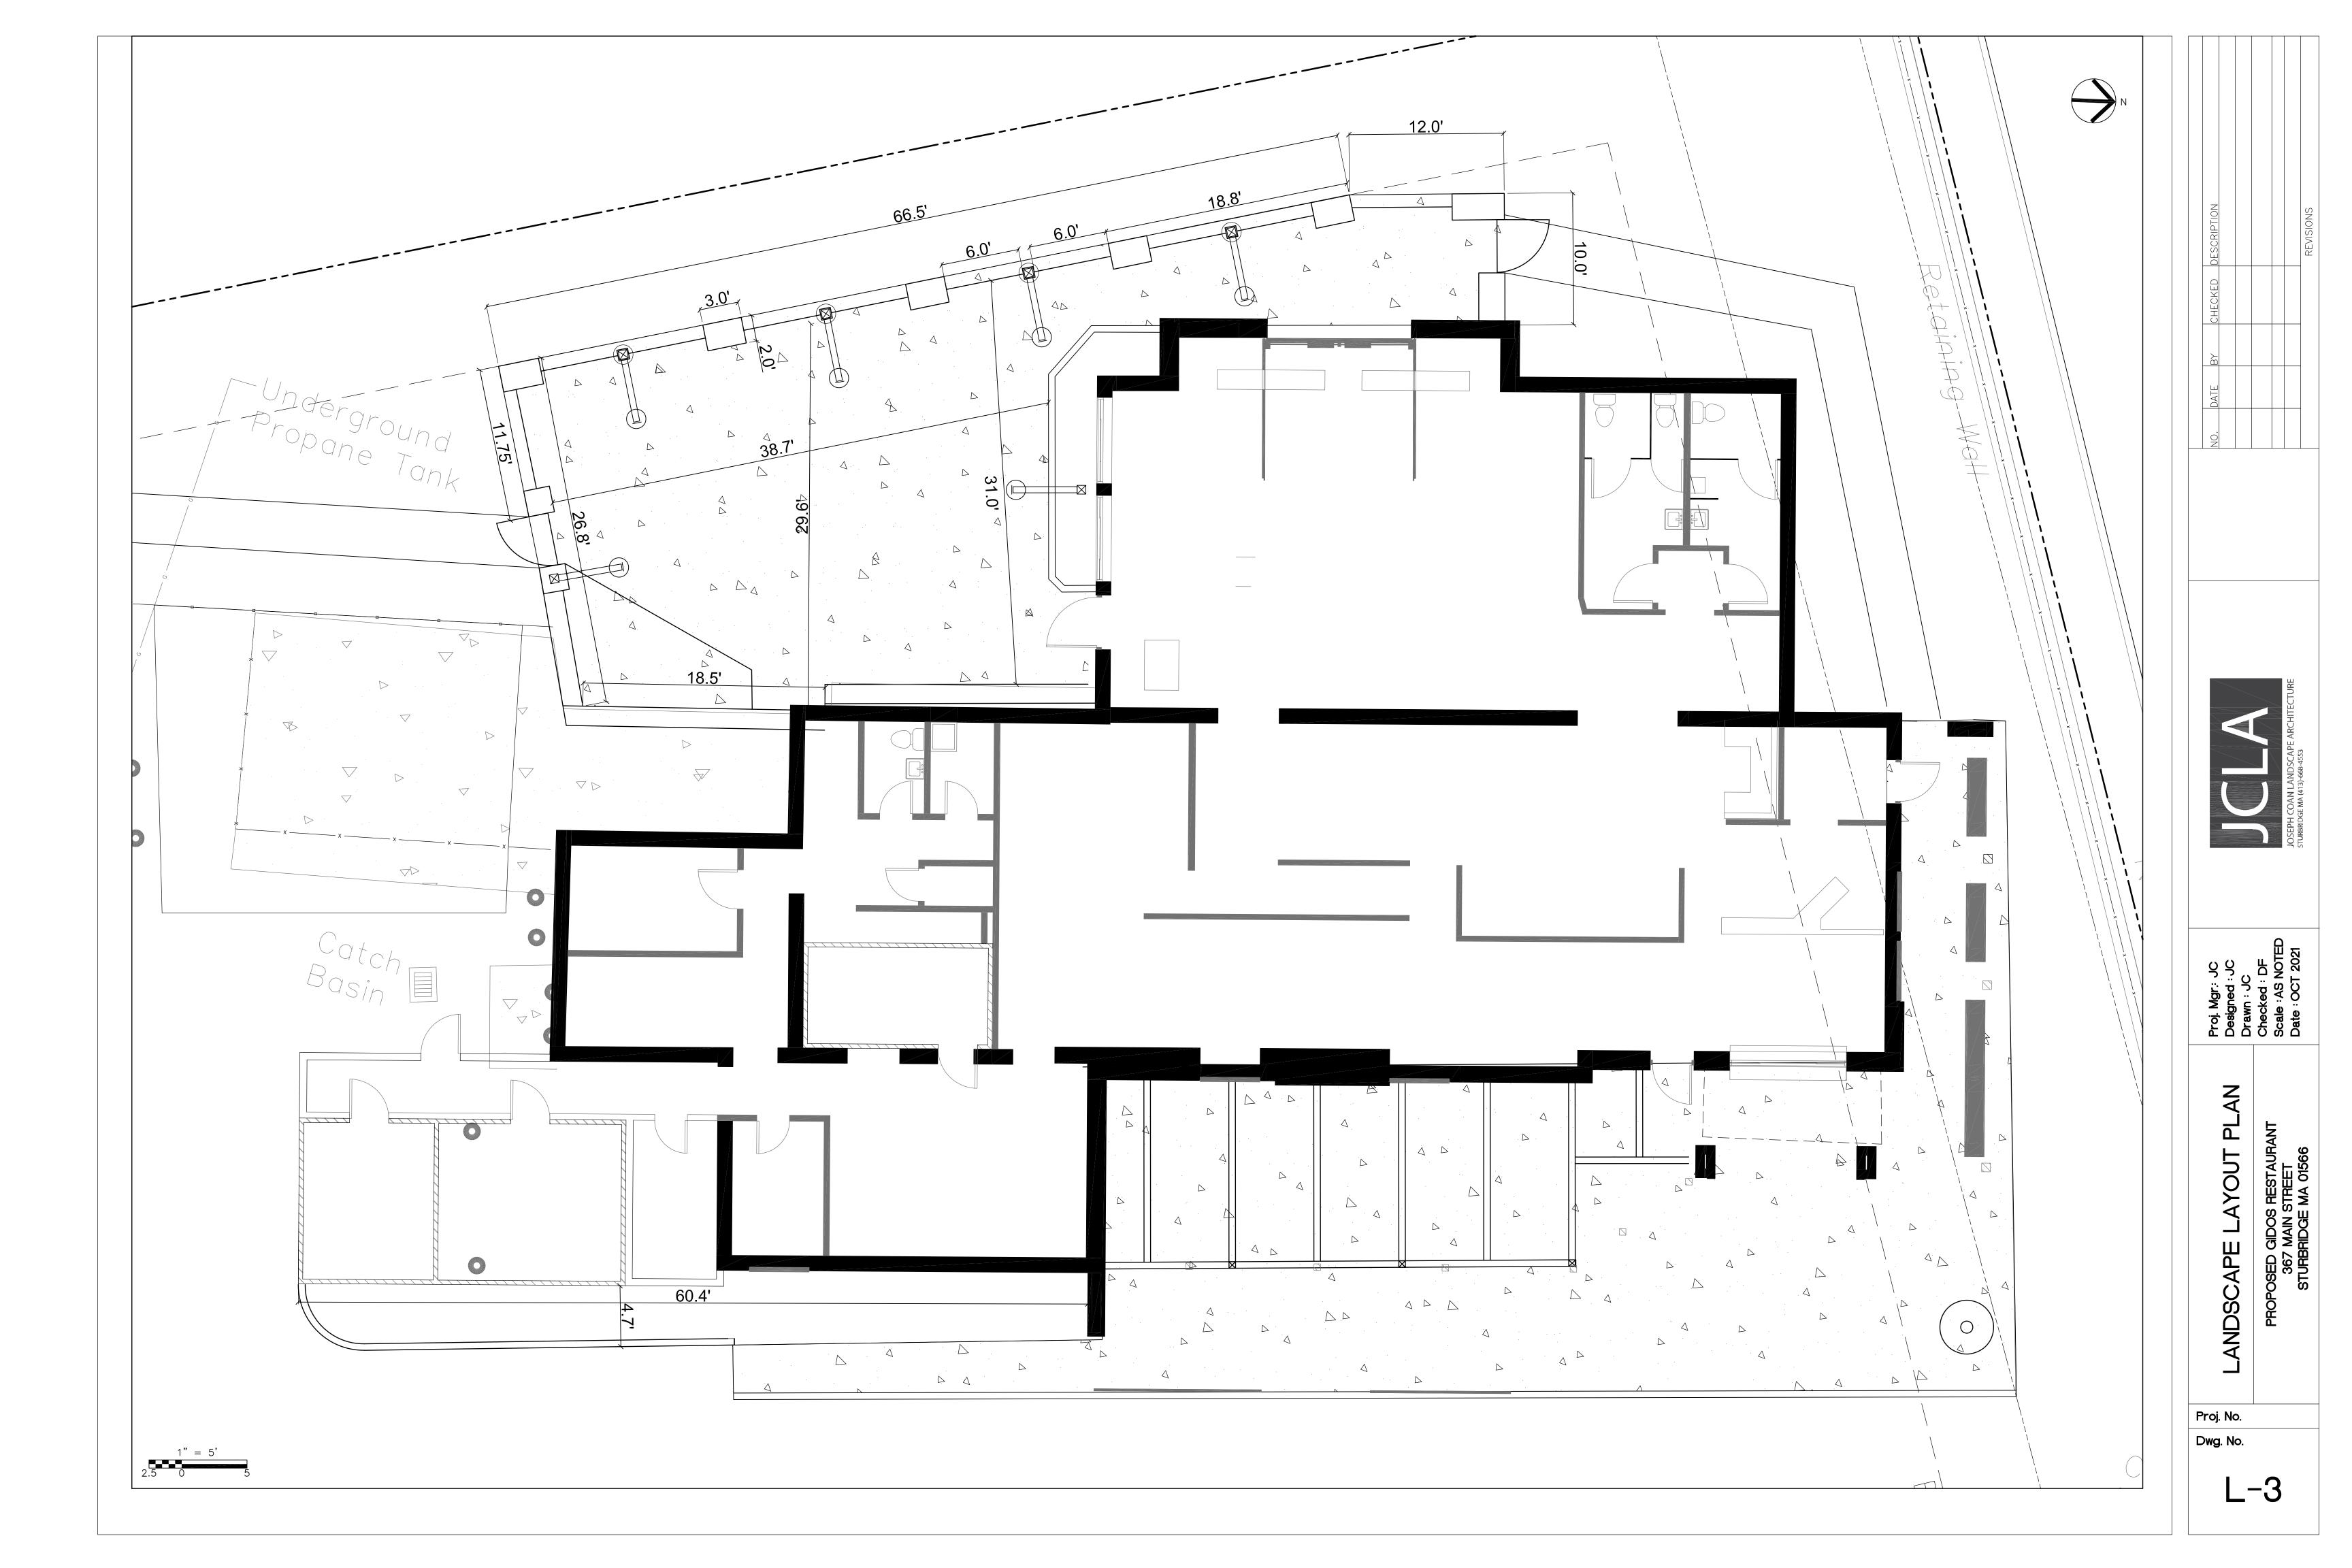

## LIST OF DRAWINGS

| EX-1 | EXISTING CONDITIONS SURVEY              |
|------|-----------------------------------------|
| A-1  | ARCHITECTURAL ELEVATIONS AND MATERIALS  |
| A-2  | ARCHITECTURAL FLOOR PLAN                |
| A-3  | ARCHITECTURAL EAST AND WEST ELEVATIONS  |
| A-4  | ARCHITECTURAL NORTH AND EAST ELEVATIONS |
| L-O  | SITE PLAN RENDERING                     |
| L-1  | OVERALL LANDSCAPE SITE PLAN             |
| L-2  | LANDSCAPE MATERIALS PLAN                |
| L-3  | LANDSCAPE LAYOUT PLAN                   |
| L-4  | PLANTING PLAN                           |
| L-5  | LANDSCAPE DETAILS                       |

Proj. No. Dwg. No.

wn : JC
cked : DF
le : AS NOTED
e : OCT 2021
STURBRIDGE MA

S RESTAURANT SCE

ANDSCAPE LAYOUT I

Proj. No.

Dwg. No.

L-1

|   | NO. DATE BY CHECKED DESCRIPTION |            |                                              |                                    |
|---|---------------------------------|------------|----------------------------------------------|------------------------------------|
|   |                                 |            |                                              | JOSEPH COAN LANDSCAPE ARCHITECTURE |
|   | Proj. Mgr.: JC                  | Drawn : JC | Checked : DF                                 | Scale : AS NOTED                   |
|   | PLANTING DETAILS                |            | PROPOSED GIDOS RESTAURANT<br>367 MAIN STREET |                                    |
| Р | roj. N                          | <b>O</b> . |                                              |                                    |