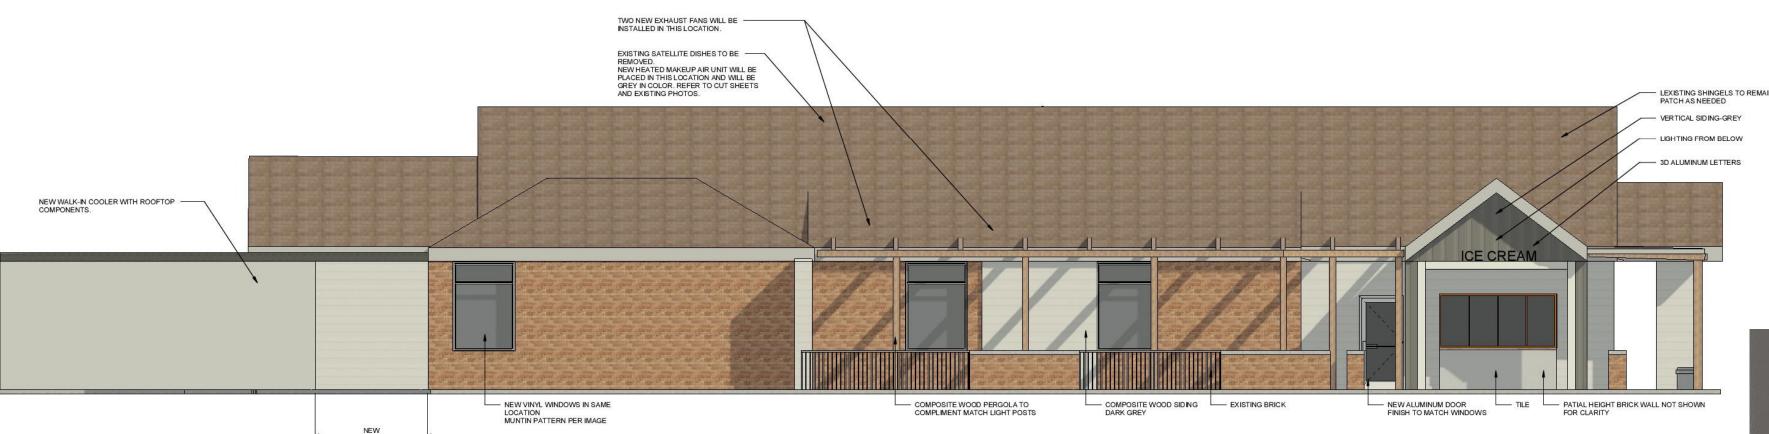

COMPOSITE PLANK SIDING

EAST ELEVATION

VINYL WINDOWS

VERTICAL SIDING AT GABLE ENDS

WOOD COMPOSITE PERGOLA SIMILAR DESIGN

WEST ELEVATION SOUTH ELEVATION

MAIN STREET

2 SOUTH 1/4" = 1'-0"