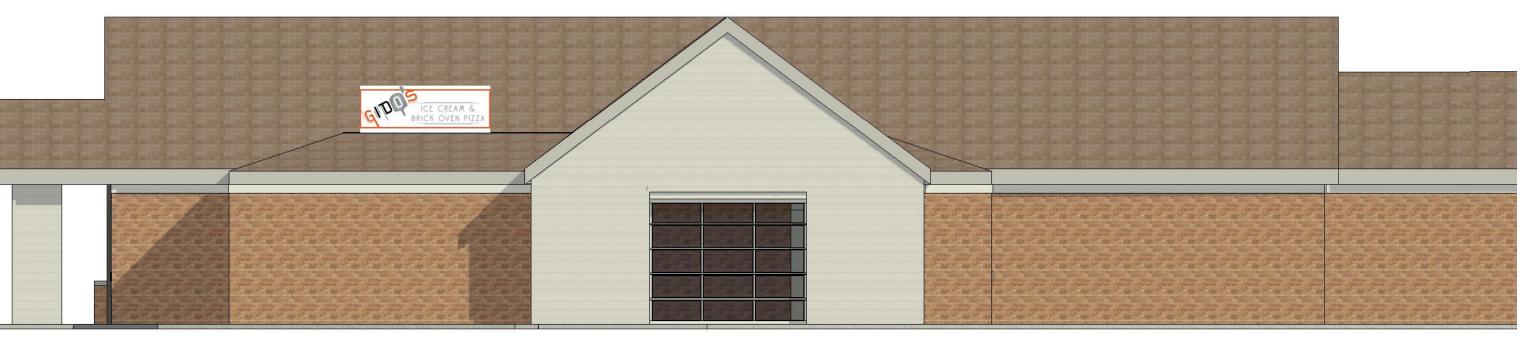

COMPOSITE PLANK SIDING

EAST ELEVATION

VINYL WINDOWS

VERTICAL SIDING AT GABLE ENDS

WOOD COMPOSITE PERGOLA SIMILAR DESIGN

WEST ELEVATION SOUTH ELEVATION

MAIN STREET

2 SOUTH 1/4" = 1'-0"