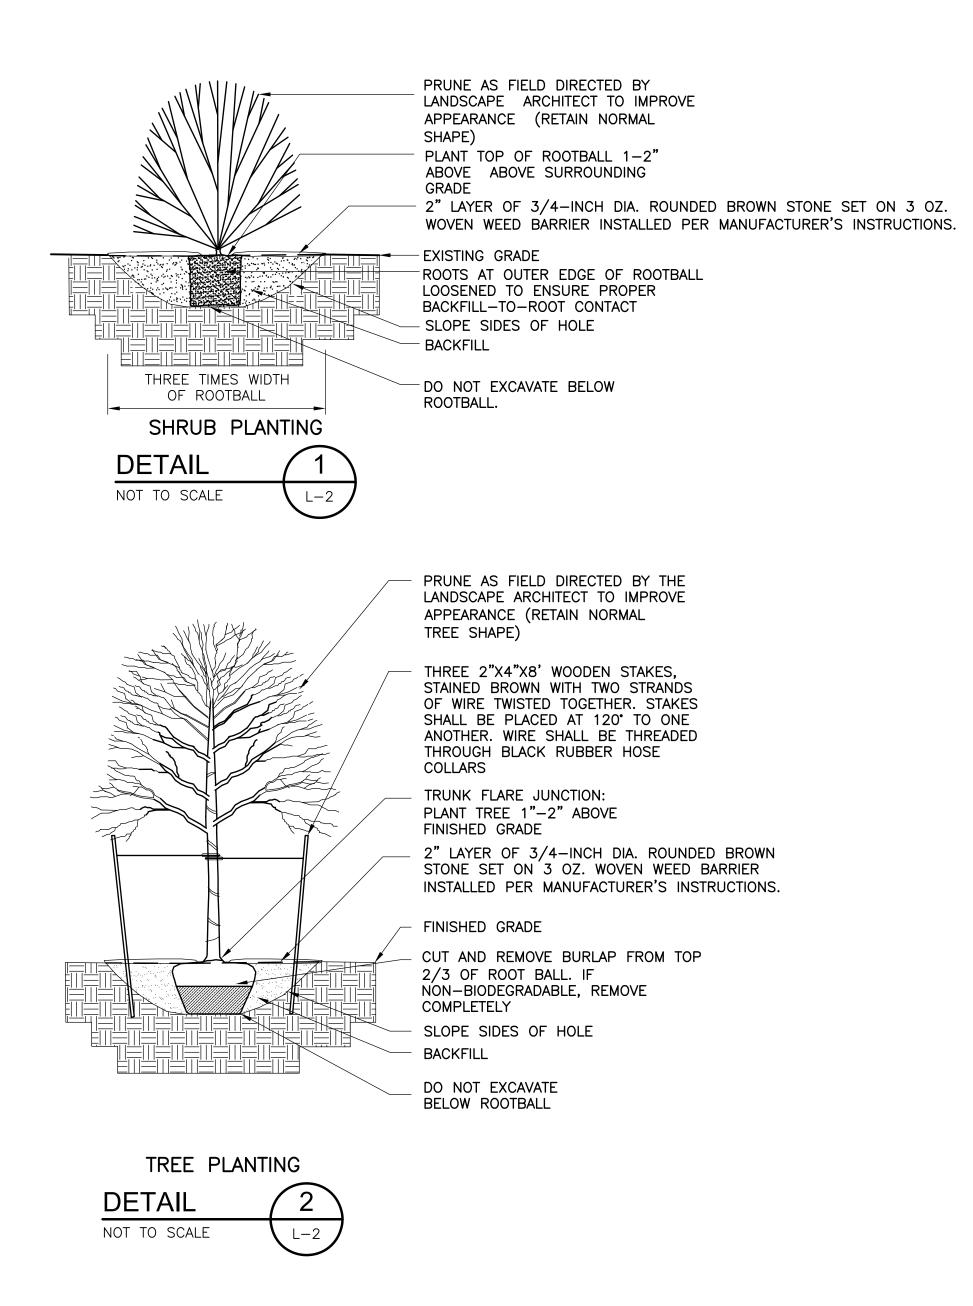

Proj. No. Dwg. No.

wn : JC
cked : DF
le : AS NOTED
e : OCT 2021
STURBRIDGE MA

S RESTAURANT SCE

ANDSCAPE LAYOUT I

Proj. No.

Dwg. No.

L-1

|   | NO. DATE BY CHECKED DESCRIPTION |            |                                              |                                    |
|---|---------------------------------|------------|----------------------------------------------|------------------------------------|
|   |                                 |            |                                              | JOSEPH COAN LANDSCAPE ARCHITECTURE |
|   | Proj. Mgr.: JC                  | Drawn : JC | Checked : DF                                 | Scale : AS NOTED                   |
|   | PLANTING DETAILS                |            | PROPOSED GIDOS RESTAURANT<br>367 MAIN STREET |                                    |
| Р | roj. N                          | <b>O</b> . |                                              |                                    |

Dwg. No.

L-5