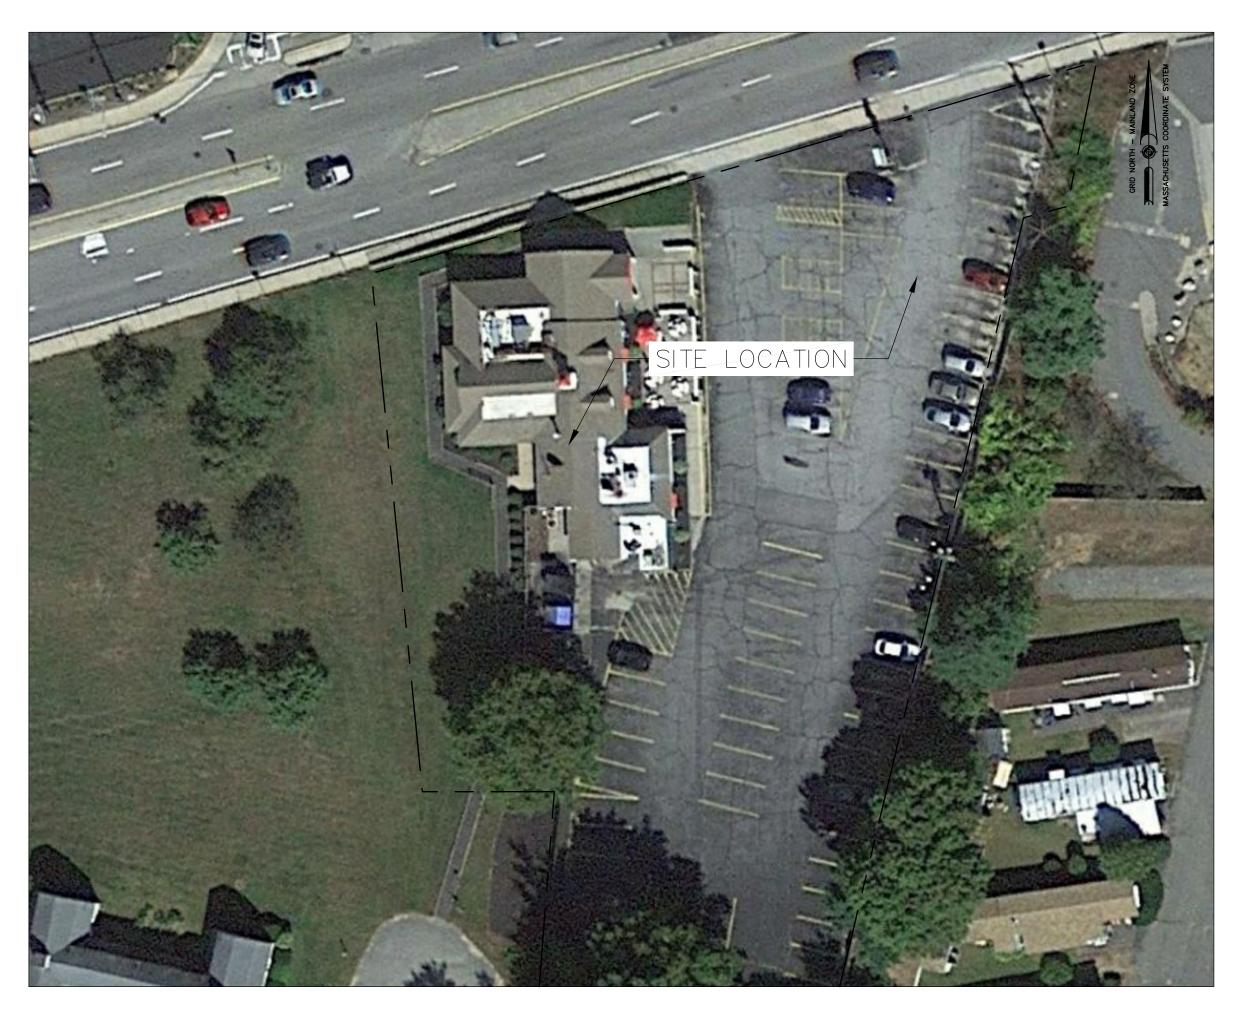

## GIDO'S BRICK OVEN PIZZA PROPOSED ARCHITECTURE AND SITE IMPROVEMENTS

## 367 MAIN STREET STURBRIDGE, MA



## OCTOBER 2021

## LIST OF DRAWINGS

| EX-1 | EXISTING CONDITIONS SURVEY              |
|------|-----------------------------------------|
| A-1  | ARCHITECTURAL ELEVATIONS AND MATERIALS  |
| A-2  | ARCHITECTURAL FLOOR PLAN                |
| A-3  | ARCHITECTURAL EAST AND WEST ELEVATIONS  |
| A-4  | ARCHITECTURAL NORTH AND EAST ELEVATIONS |
| L-O  | SITE PLAN RENDERING                     |
| L-1  | OVERALL LANDSCAPE SITE PLAN             |
| L-2  | LANDSCAPE MATERIALS PLAN                |
| L-3  | LANDSCAPE LAYOUT PLAN                   |
| L-4  | PLANTING PLAN                           |
| L-5  | LANDSCAPE DETAILS                       |











COMPOSITE PLANK SIDING





EAST ELEVATION



VINYL WINDOWS



VERTICAL SIDING AT GABLE ENDS







WOOD COMPOSITE PERGOLA SIMILAR DESIGN