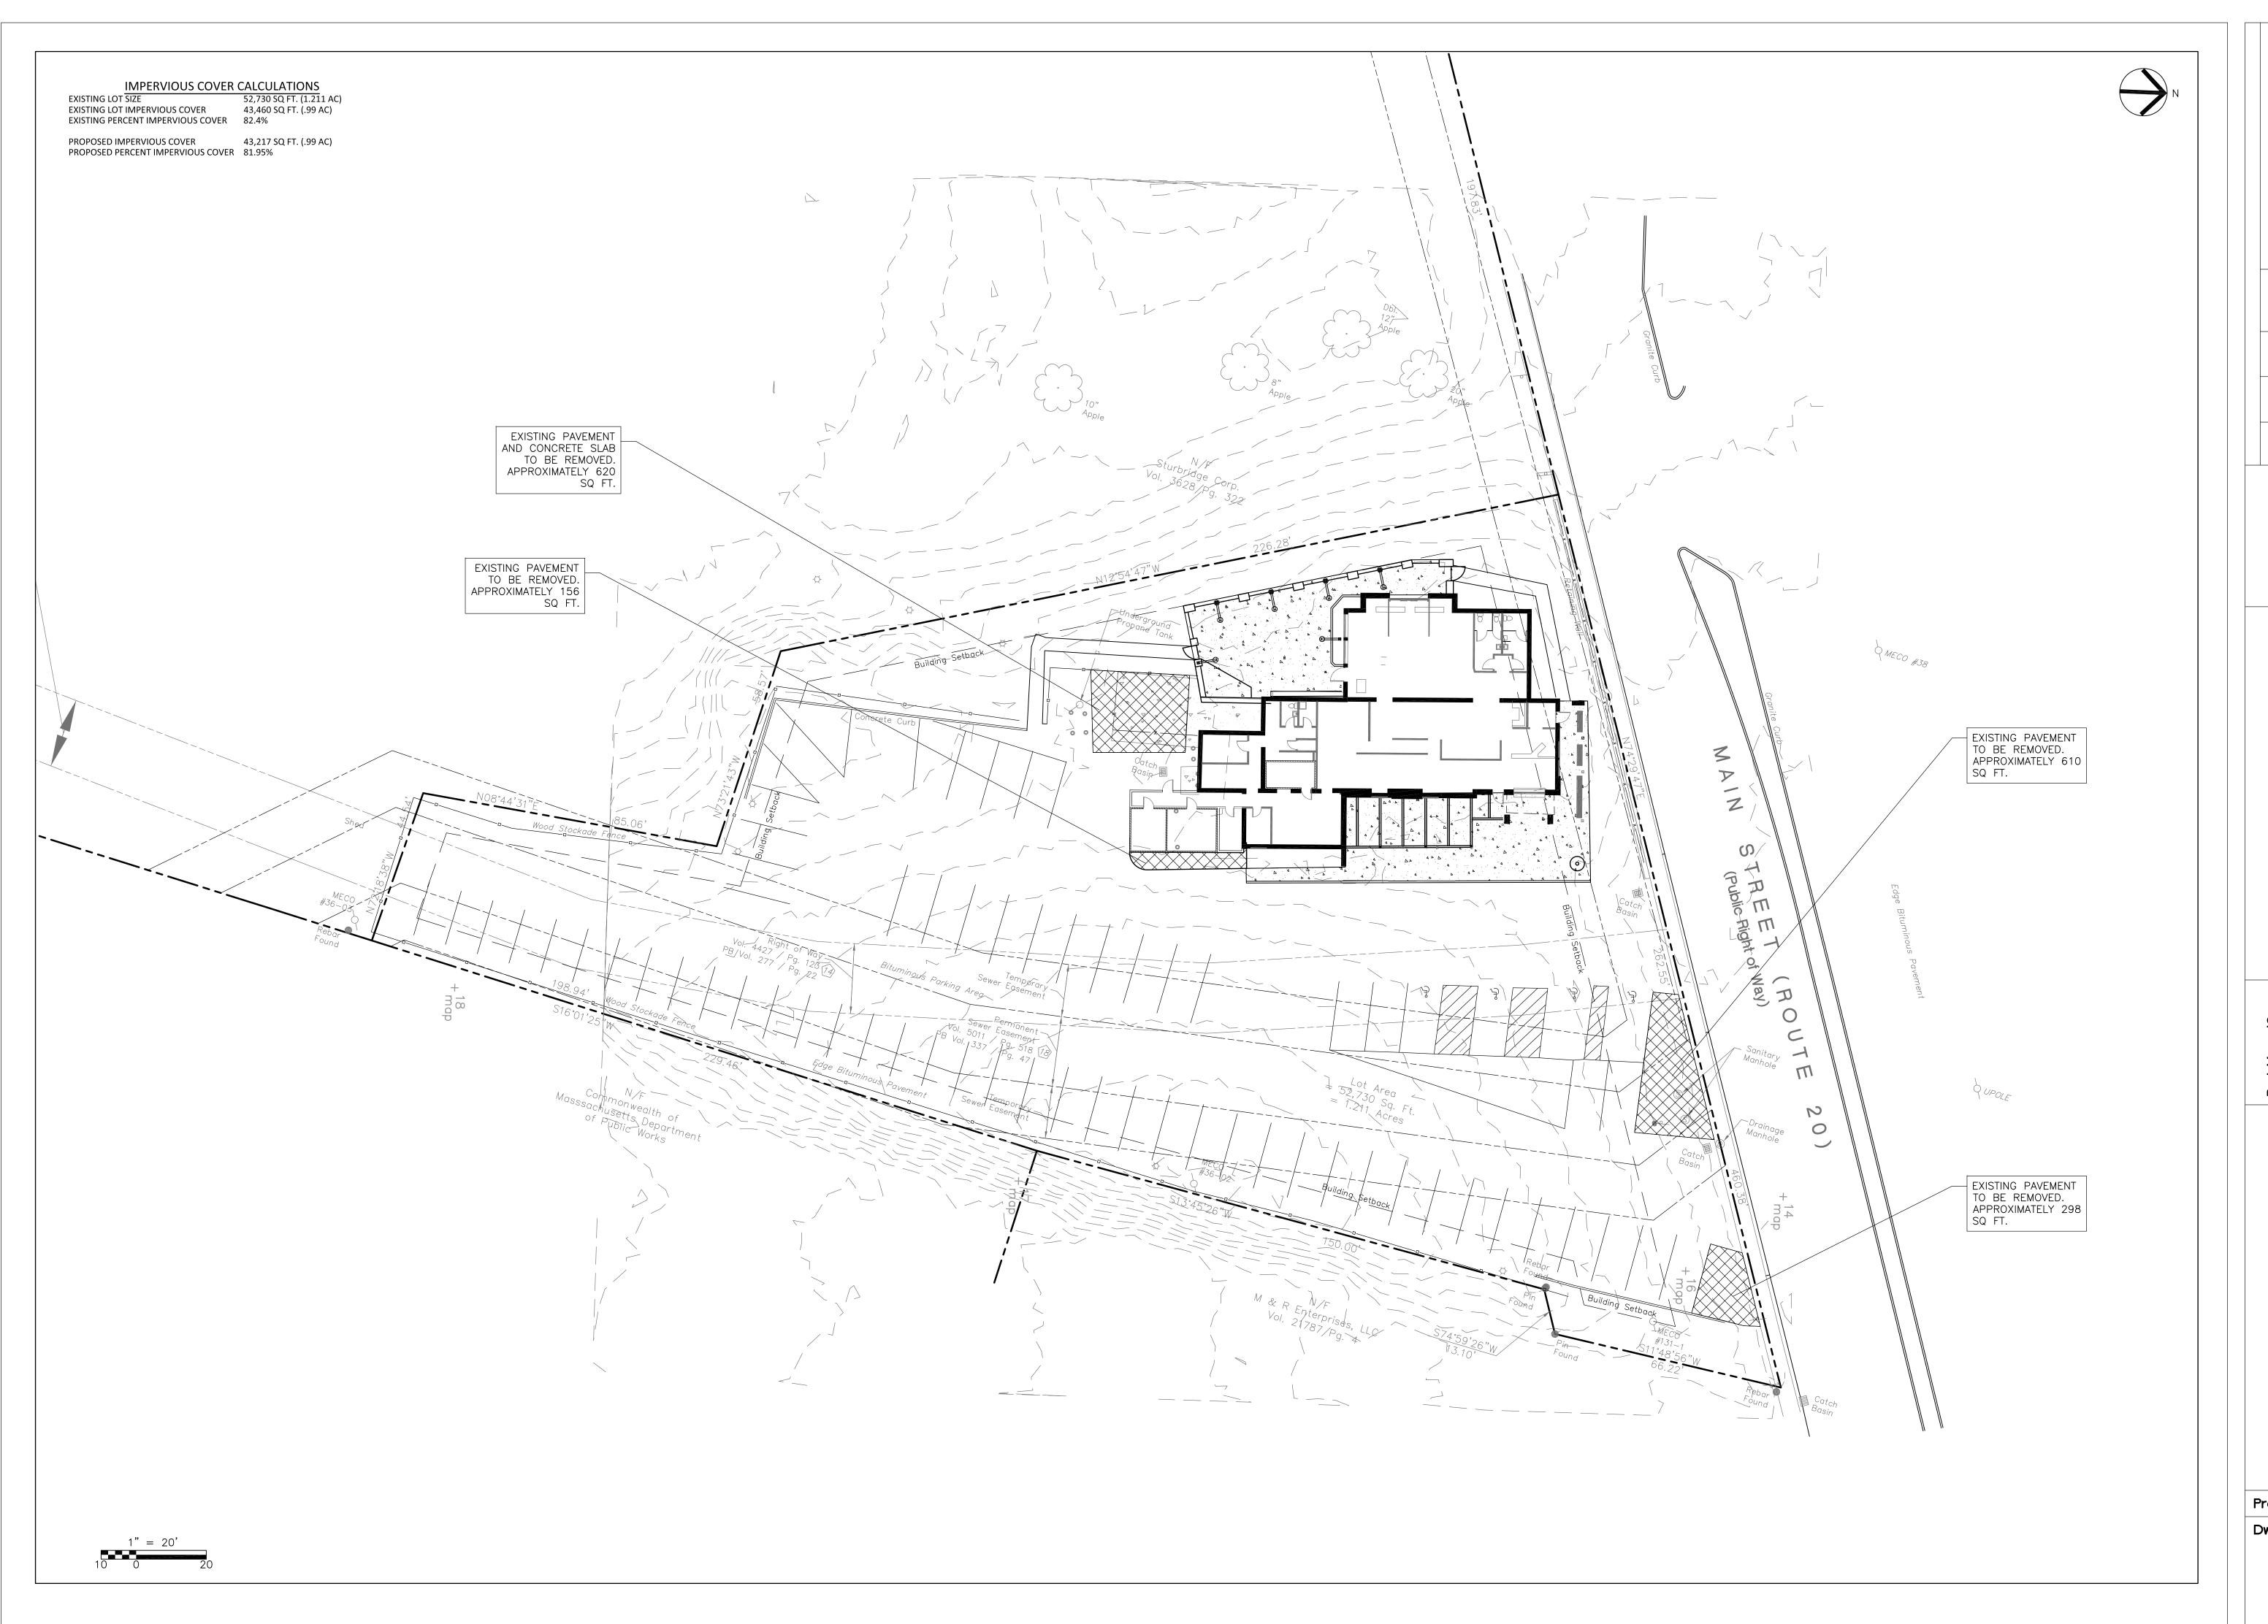

## LIST OF DRAWINGS

| EX-1 | EXISTING CONDITIONS SURVEY              |
|------|-----------------------------------------|
| A-1  | ARCHITECTURAL ELEVATIONS AND MATERIALS  |
| A-2  | ARCHITECTURAL FLOOR PLAN                |
| A-3  | ARCHITECTURAL EAST AND WEST ELEVATIONS  |
| A-4  | ARCHITECTURAL NORTH AND EAST ELEVATIONS |
| L-O  | SITE PLAN RENDERING                     |
| L-1  | OVERALL LANDSCAPE SITE PLAN             |
| L-2  | LANDSCAPE MATERIALS PLAN                |
| L-3  | LANDSCAPE LAYOUT PLAN                   |
| L-4  | PLANTING PLAN                           |
| L-5  | LANDSCAPE DETAILS                       |