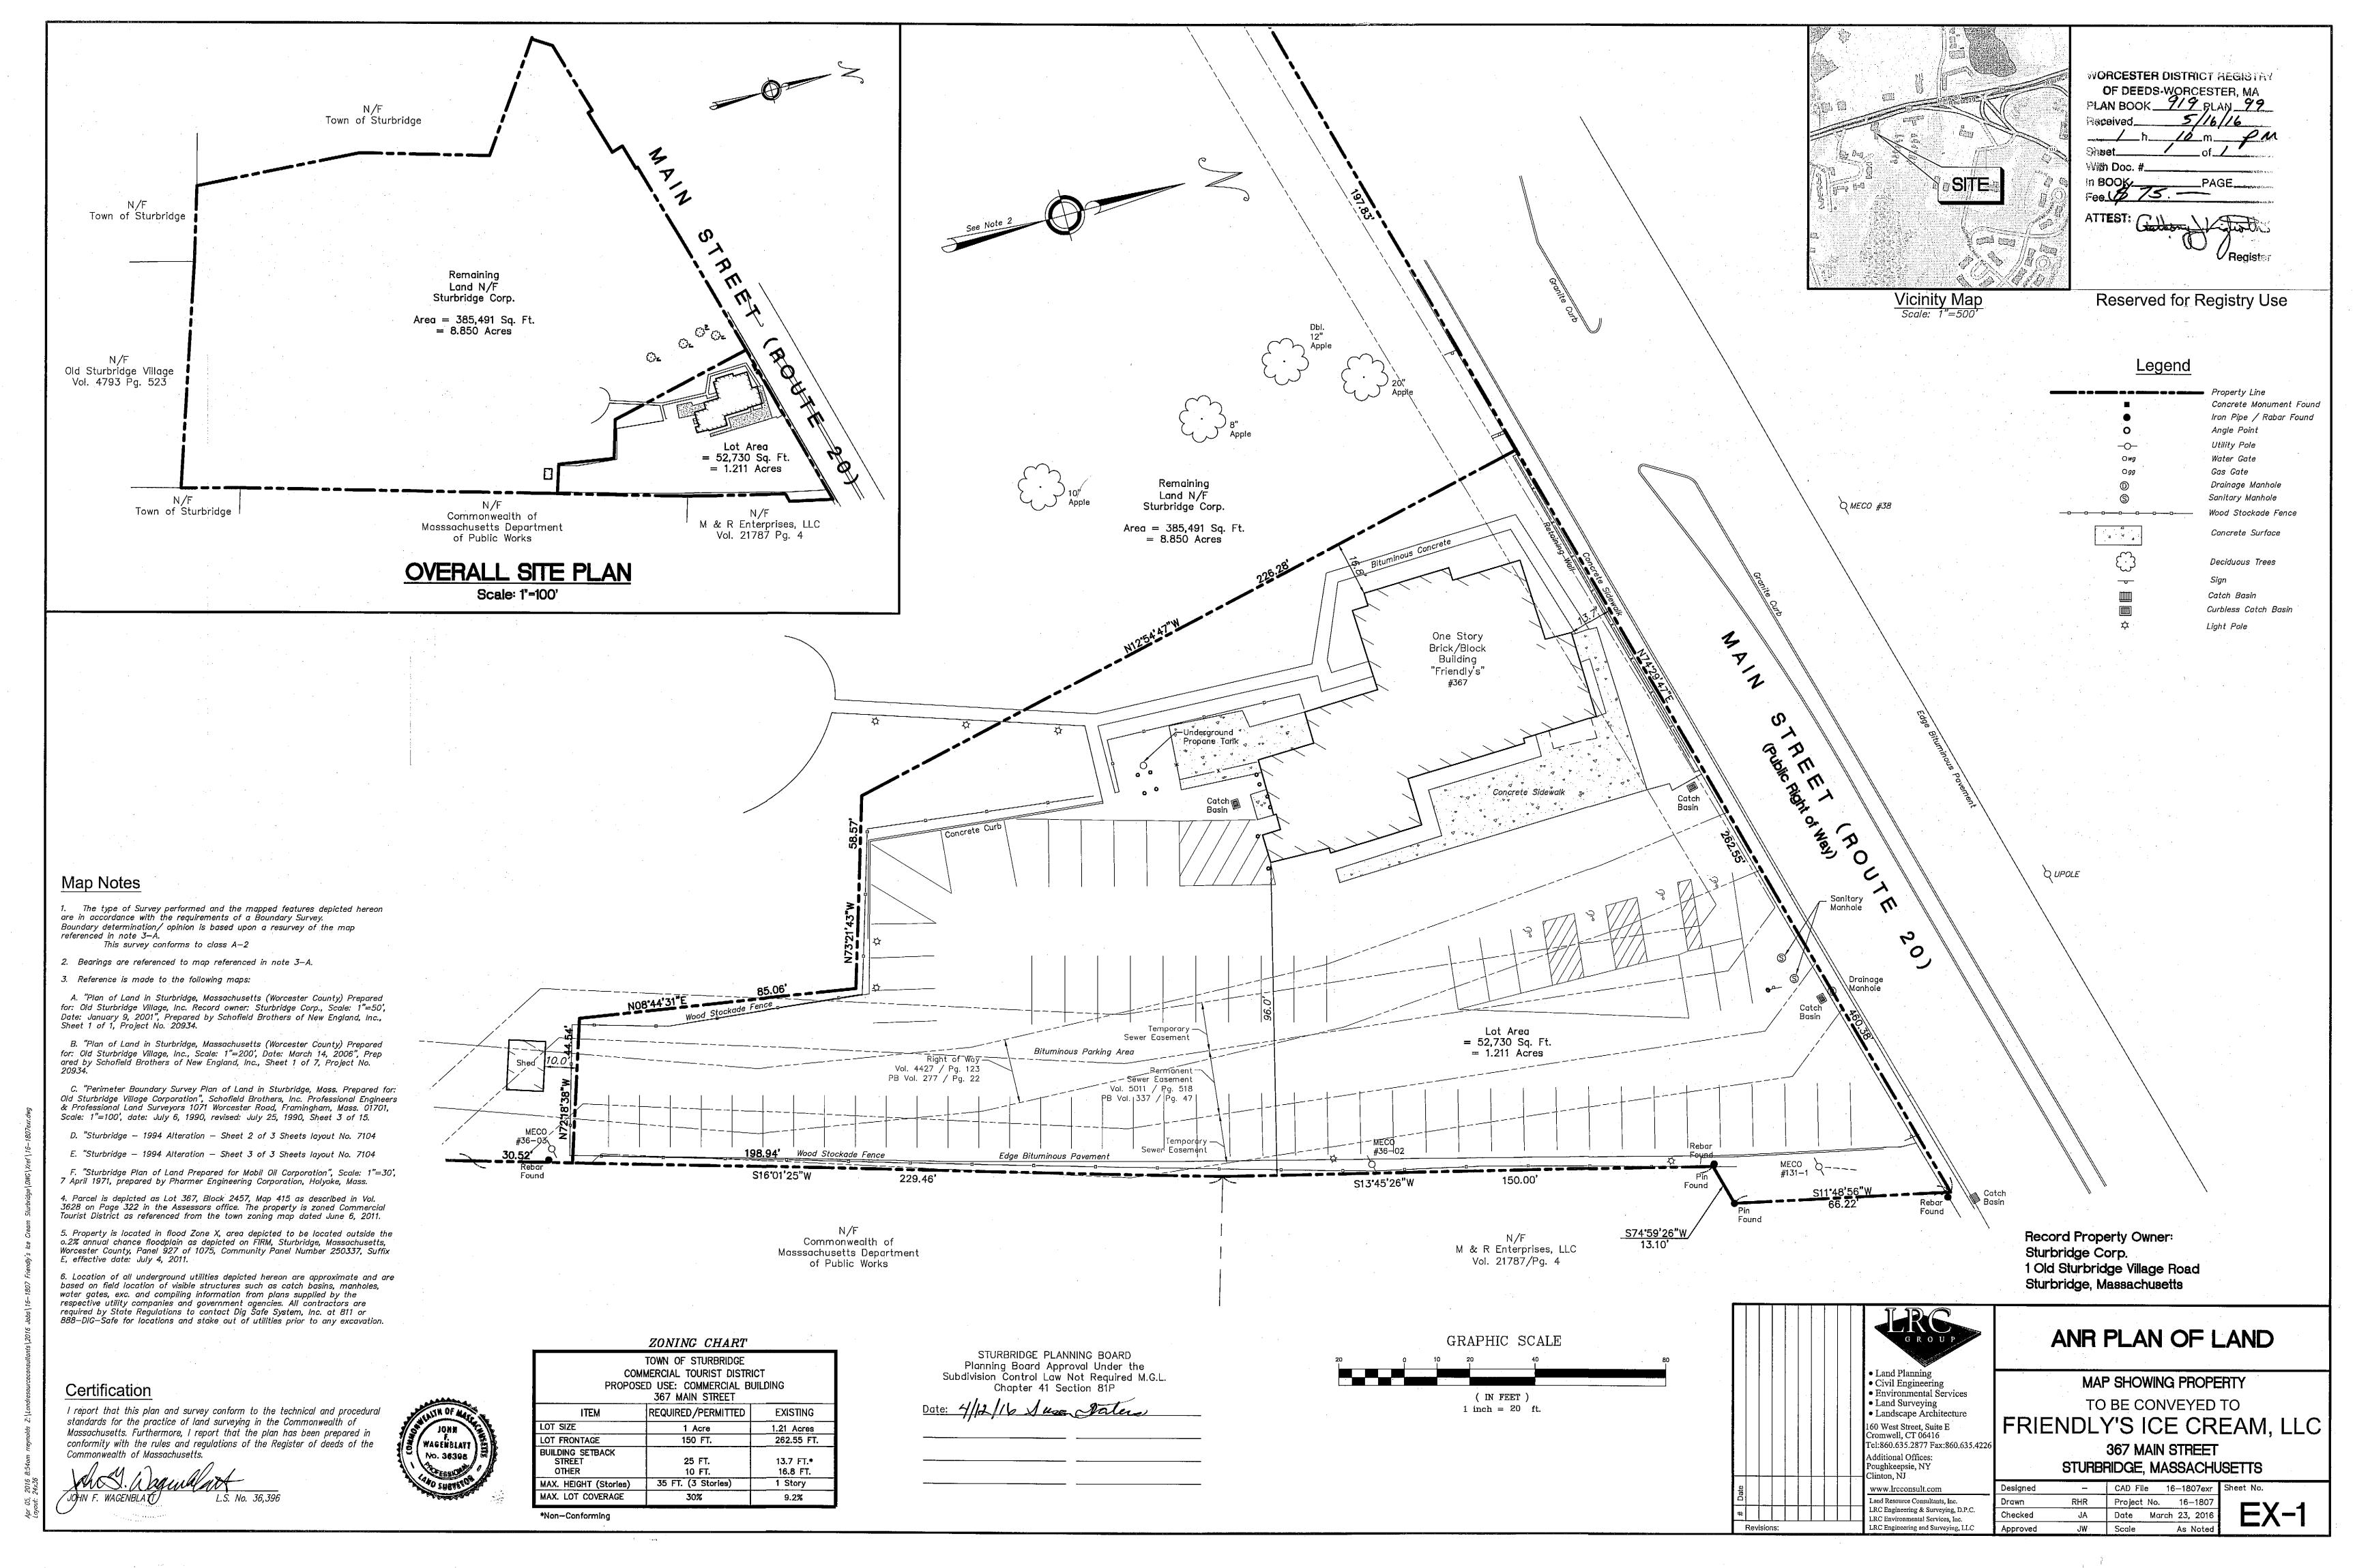

## LIST OF DRAWINGS

| EX-1 | EXISTING CONDITIONS SURVEY              |
|------|-----------------------------------------|
| A-1  | ARCHITECTURAL ELEVATIONS AND MATERIALS  |
| A-2  | ARCHITECTURAL FLOOR PLAN                |
| A-3  | ARCHITECTURAL EAST AND WEST ELEVATIONS  |
| A-4  | ARCHITECTURAL NORTH AND EAST ELEVATIONS |
| L-O  | SITE PLAN RENDERING                     |
| L-1  | OVERALL LANDSCAPE SITE PLAN             |
| L-2  | LANDSCAPE MATERIALS PLAN                |
| L-3  | LANDSCAPE LAYOUT PLAN                   |
| L-4  | PLANTING PLAN                           |
| L-5  | LANDSCAPE DETAILS                       |