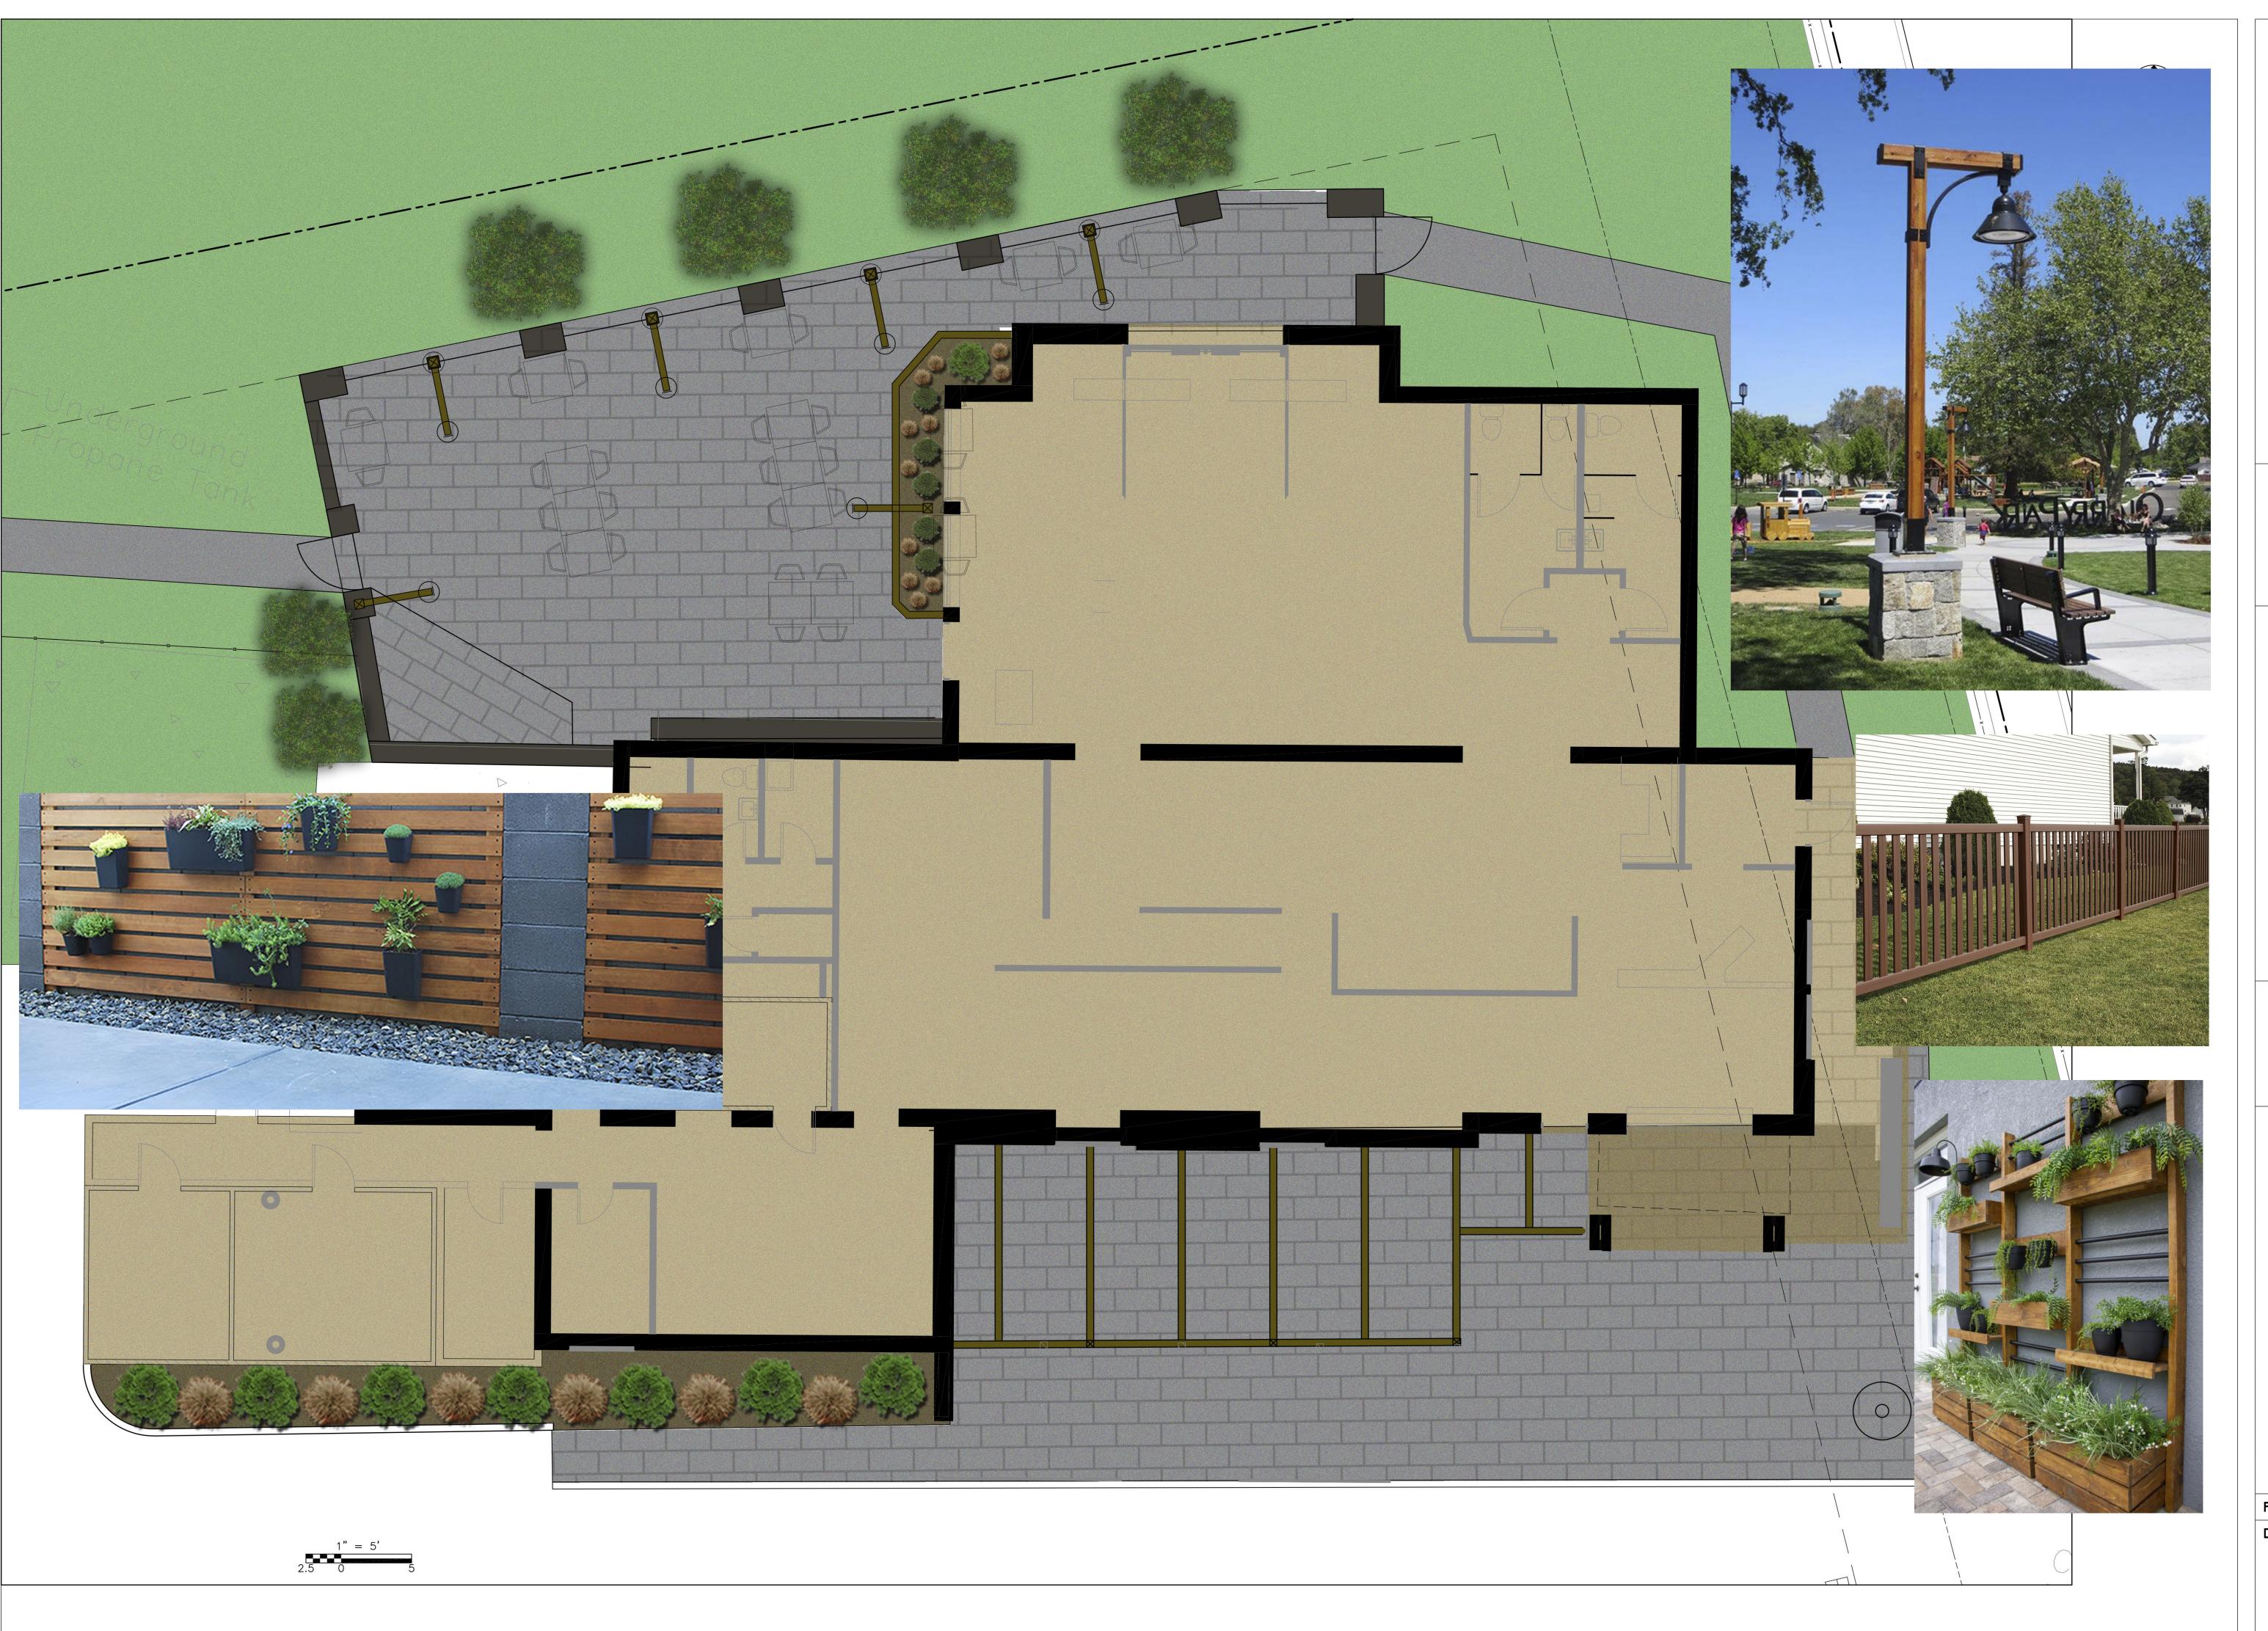

Proj. No. Dwg. No.

wn : JC
cked : DF
le : AS NOTED
e : OCT 2021
STURBRIDGE MA

S RESTAURANT SCE

ANDSCAPE LAYOUT I

Proj. No.

Dwg. No.

L-1

|   | NO. DATE BY CHECKED DESCRIPTION |            |                                              |                                    |
|---|---------------------------------|------------|----------------------------------------------|------------------------------------|
|   |                                 |            |                                              | JOSEPH COAN LANDSCAPE ARCHITECTURE |
|   | Proj. Mgr.: JC                  | Drawn : JC | Checked : DF                                 | Scale : AS NOTED                   |
|   | PLANTING DETAILS                |            | PROPOSED GIDOS RESTAURANT<br>367 MAIN STREET |                                    |
| Р | roj. N                          | <b>O</b> . |                                              |                                    |