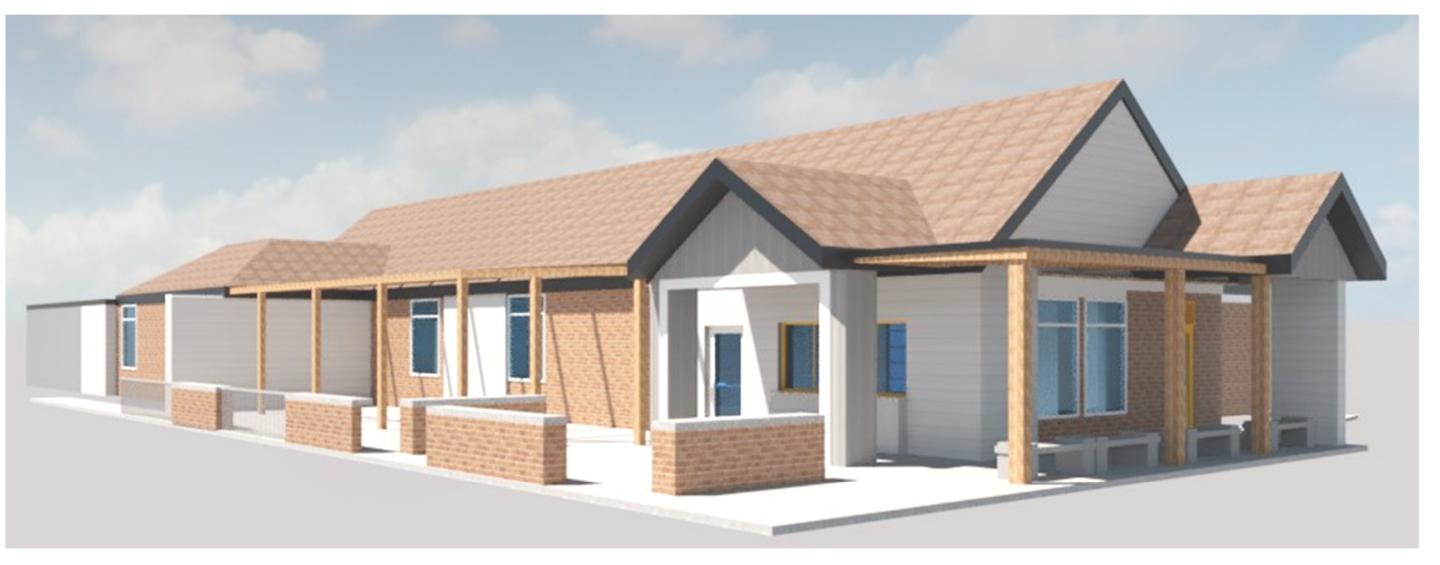

COMPOSITE PLANK SIDING

EAST ELEVATION

VINYL WINDOWS

VERTICAL SIDING AT GABLE ENDS

WOOD COMPOSITE PERGOLA SIMILAR DESIGN

WEST ELEVATION SOUTH ELEVATION

MAIN STREET

2 SOUTH 1/4" = 1'-0"