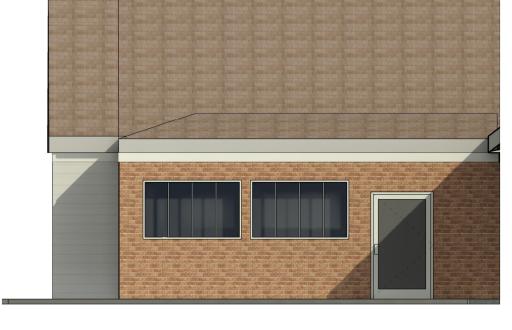

COMPOSITE PLANK SIDING

EAST ELEVATION

VINYL WINDOWS

VERTICAL SIDING AT GABLE ENDS

WOOD COMPOSITE PERGOLA SIMILAR DESIGN

WEST ELEVATION SOUTH ELEVATION

MAIN STREET

2 SOUTH 1/4" = 1'-0"