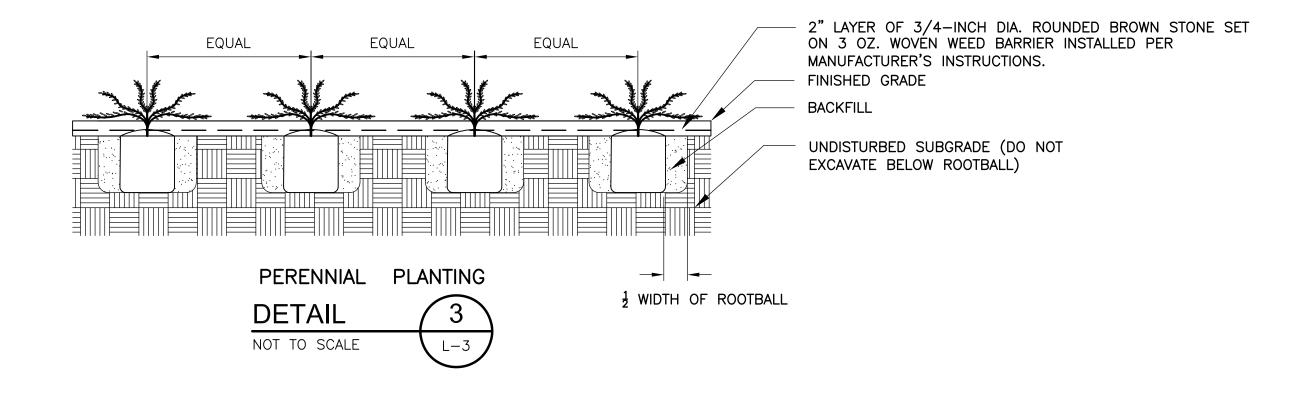

Proj. No. Dwg. No.

wn : JC
cked : DF
le : AS NOTED
e : OCT 2021
STURBRIDGE MA

S RESTAURANT SCE

ANDSCAPE LAYOUT I

Proj. No.

Dwg. No.

L-1

|   | NO. DATE BY CHECKED DESCRIPTION |            |                                              |                                    |
|---|---------------------------------|------------|----------------------------------------------|------------------------------------|
|   |                                 |            |                                              | JOSEPH COAN LANDSCAPE ARCHITECTURE |
|   | Proj. Mgr.: JC                  | Drawn : JC | Checked : DF                                 | Scale : AS NOTED                   |
|   | PLANTING DETAILS                |            | PROPOSED GIDOS RESTAURANT<br>367 MAIN STREET |                                    |
| Р | roj. N                          | <b>O</b> . |                                              |                                    |

Dwg. No.

L-5