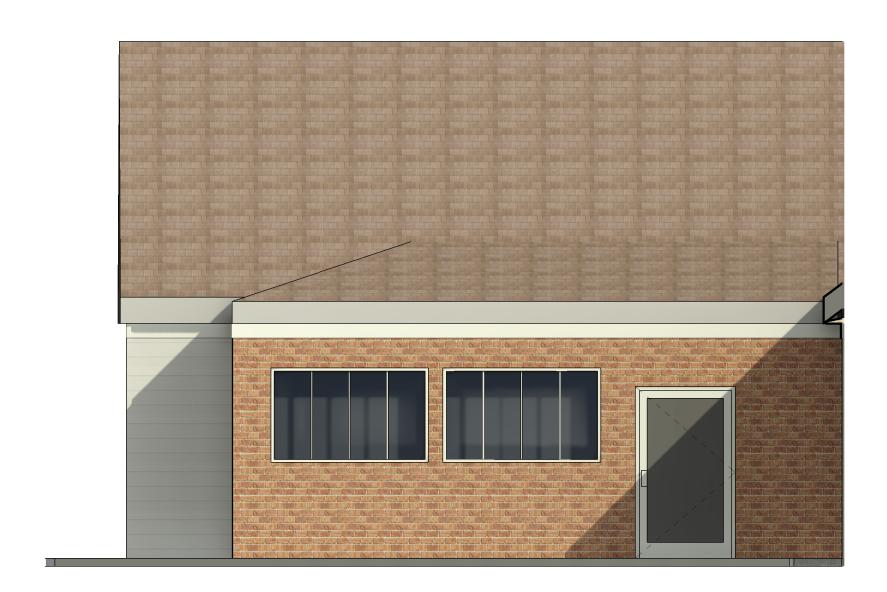

COMPOSITE PLANK SIDING

EAST ELEVATION

VINYL WINDOWS

VERTICAL SIDING AT GABLE ENDS

WOOD COMPOSITE PERGOLA SIMILAR DESIGN

WEST ELEVATION SOUTH ELEVATION

MAIN STREET

2 SOUTH 1/4" = 1'-0"