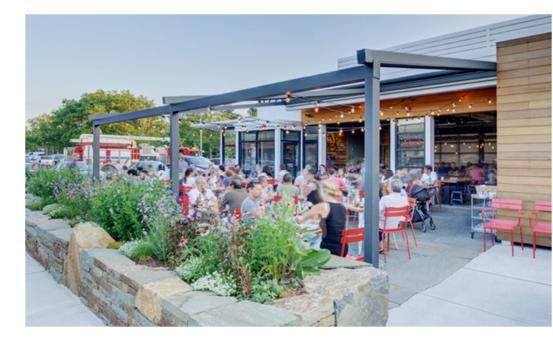

COMPOSITE PLANK SIDING

EAST ELEVATION

VINYL WINDOWS

VERTICAL SIDING AT GABLE ENDS

WOOD COMPOSITE PERGOLA SIMILAR DESIGN

WEST ELEVATION SOUTH ELEVATION

MAIN STREET

2 SOUTH 1/4" = 1'-0"