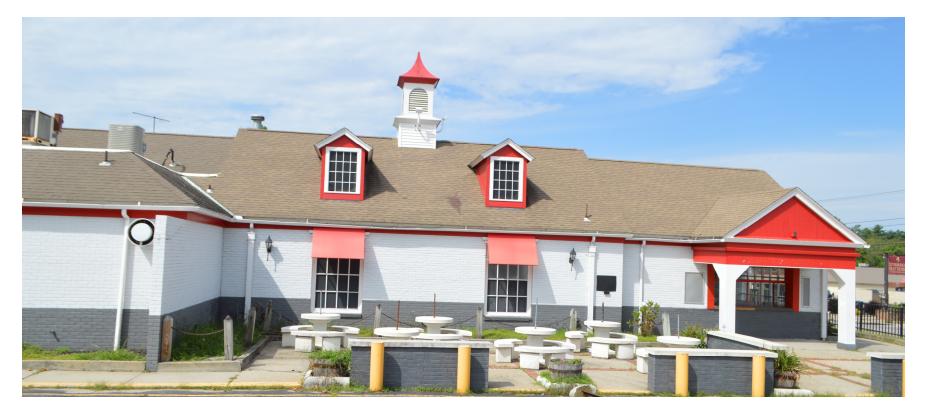

## GIDO'S BRICK OVEN PIZZA PROPOSED ARCHITECTURE AND SITE IMPROVEMENTS

## 367 MAIN STREET STURBRIDGE, MA