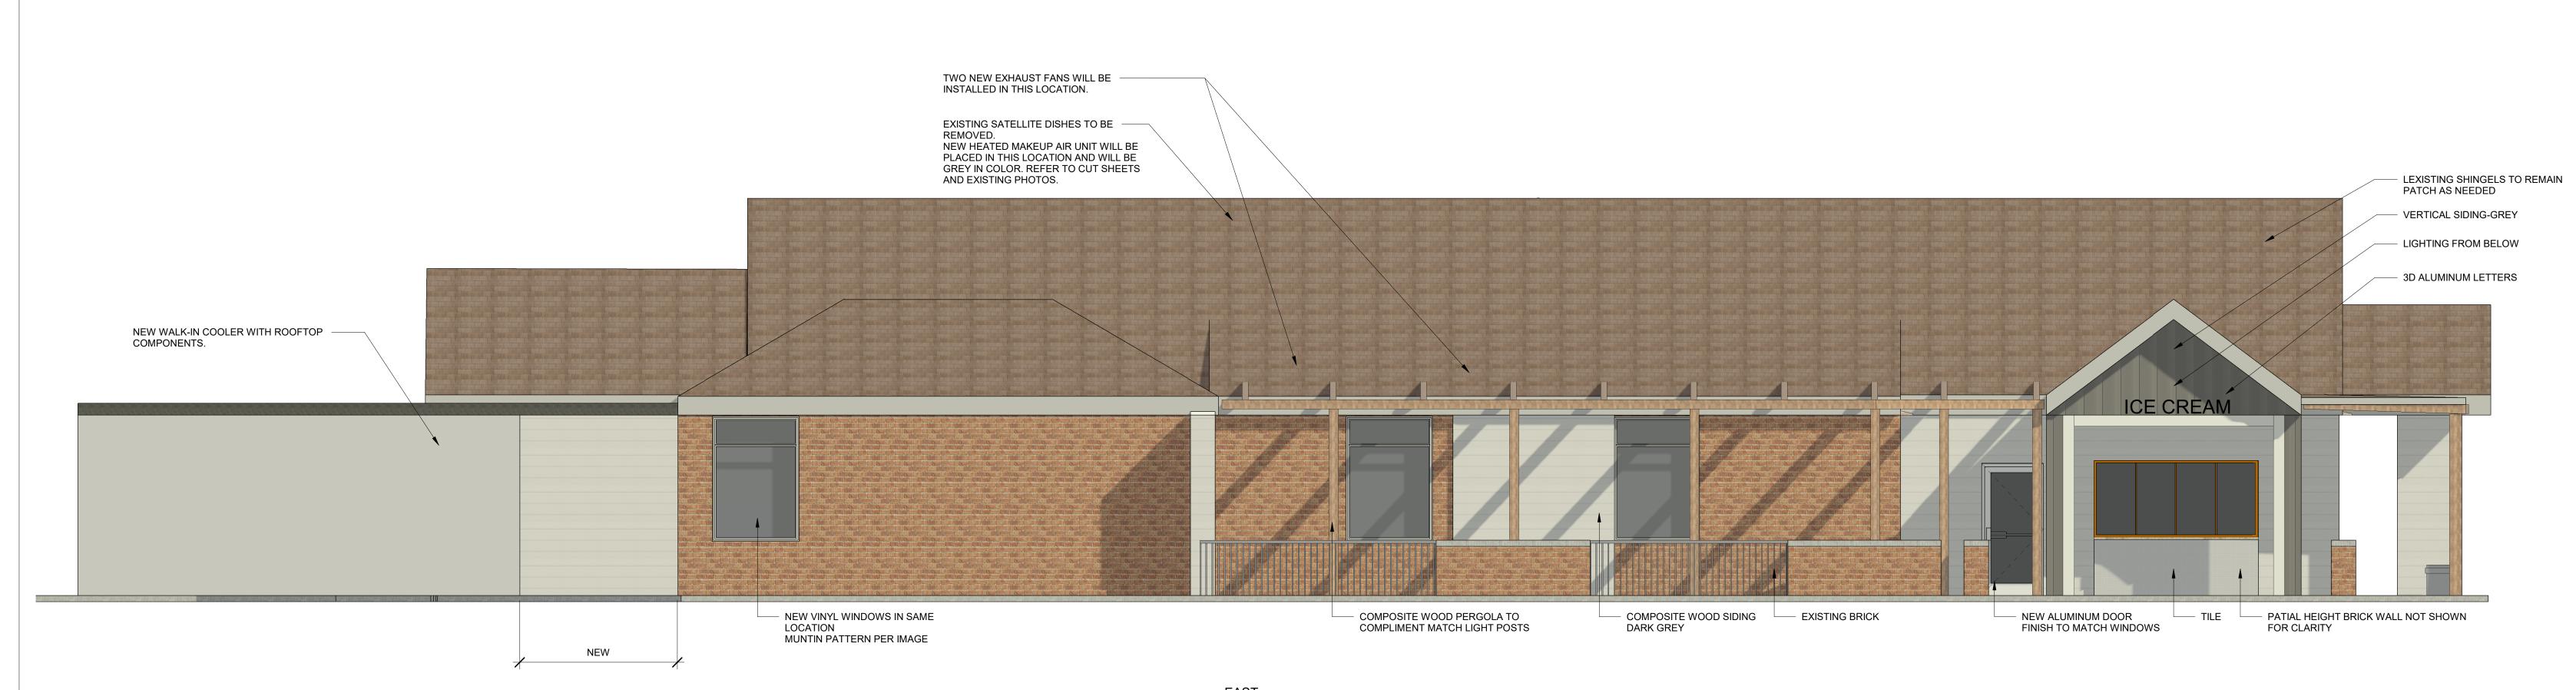

COMPOSITE PLANK SIDING

EAST ELEVATION

VINYL WINDOWS

VERTICAL SIDING AT GABLE ENDS

WOOD COMPOSITE PERGOLA SIMILAR DESIGN

WEST ELEVATION SOUTH ELEVATION

MAIN STREET

2 SOUTH 1/4" = 1'-0"