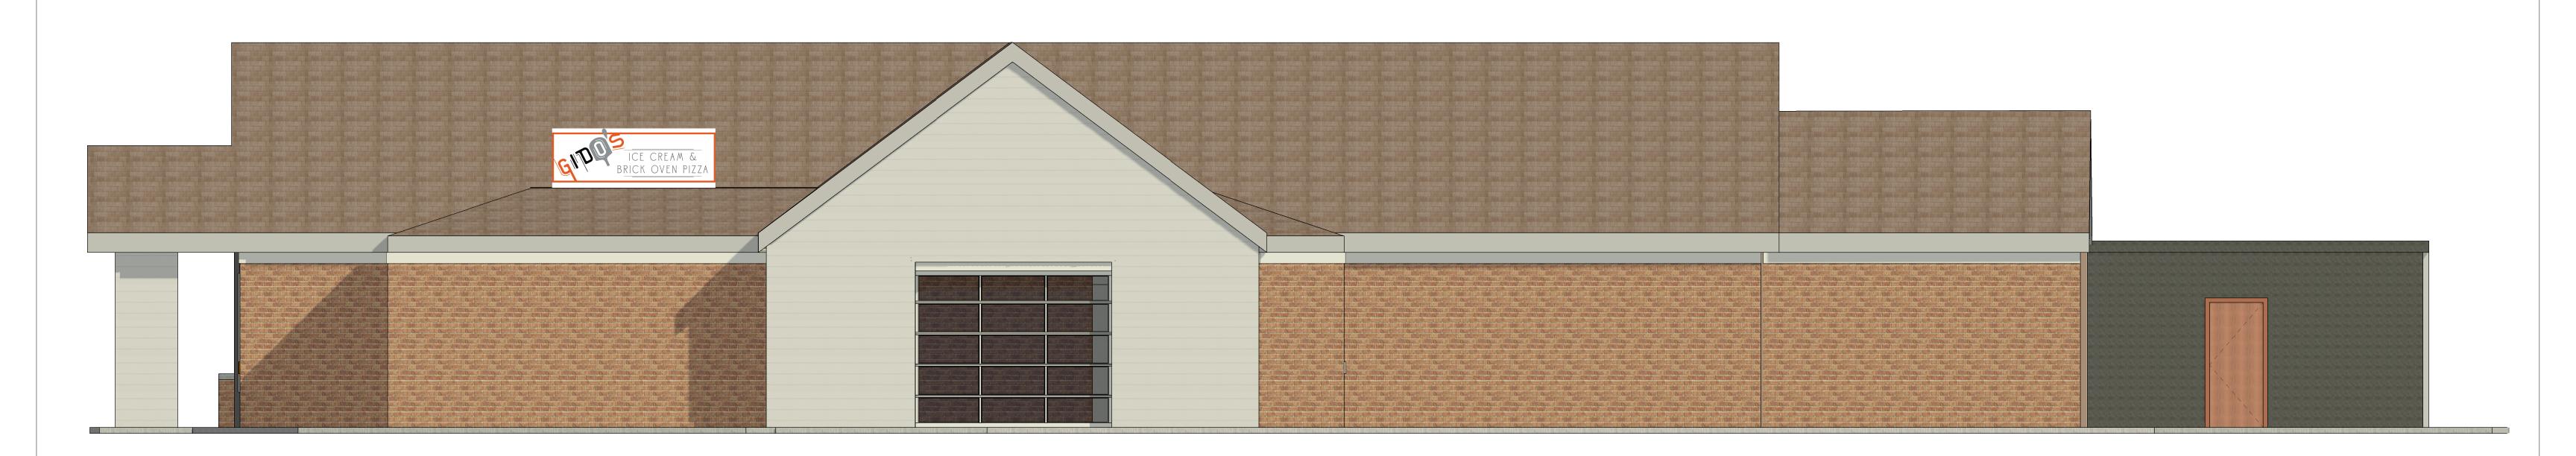

COMPOSITE PLANK SIDING

EAST ELEVATION

VINYL WINDOWS

VERTICAL SIDING AT GABLE ENDS

WOOD COMPOSITE PERGOLA SIMILAR DESIGN

WEST ELEVATION SOUTH ELEVATION

MAIN STREET

2 SOUTH 1/4" = 1'-0"