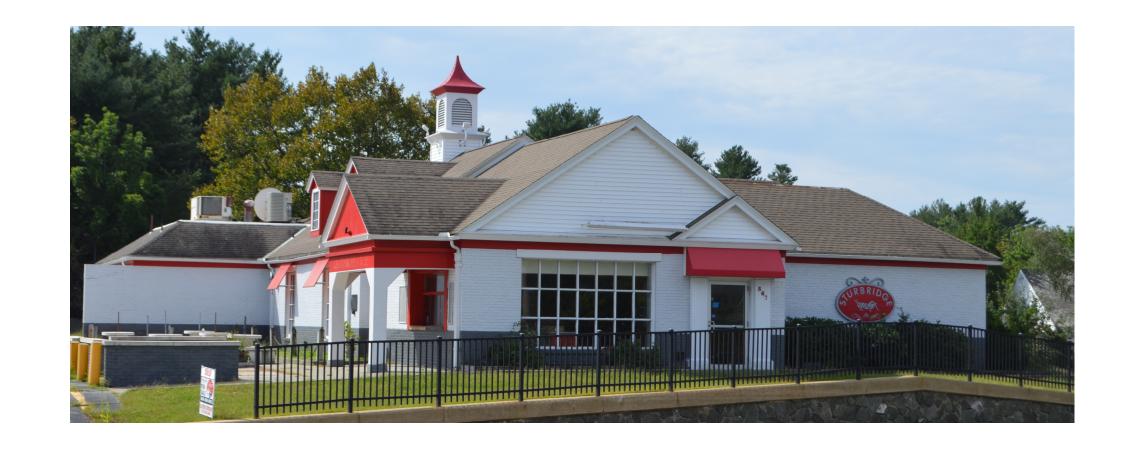

## GIDO'S BRICK OVEN PIZZA PROPOSED ARCHITECTURE AND SITE IMPROVEMENTS

## 367 MAIN STREET STURBRIDGE, MA