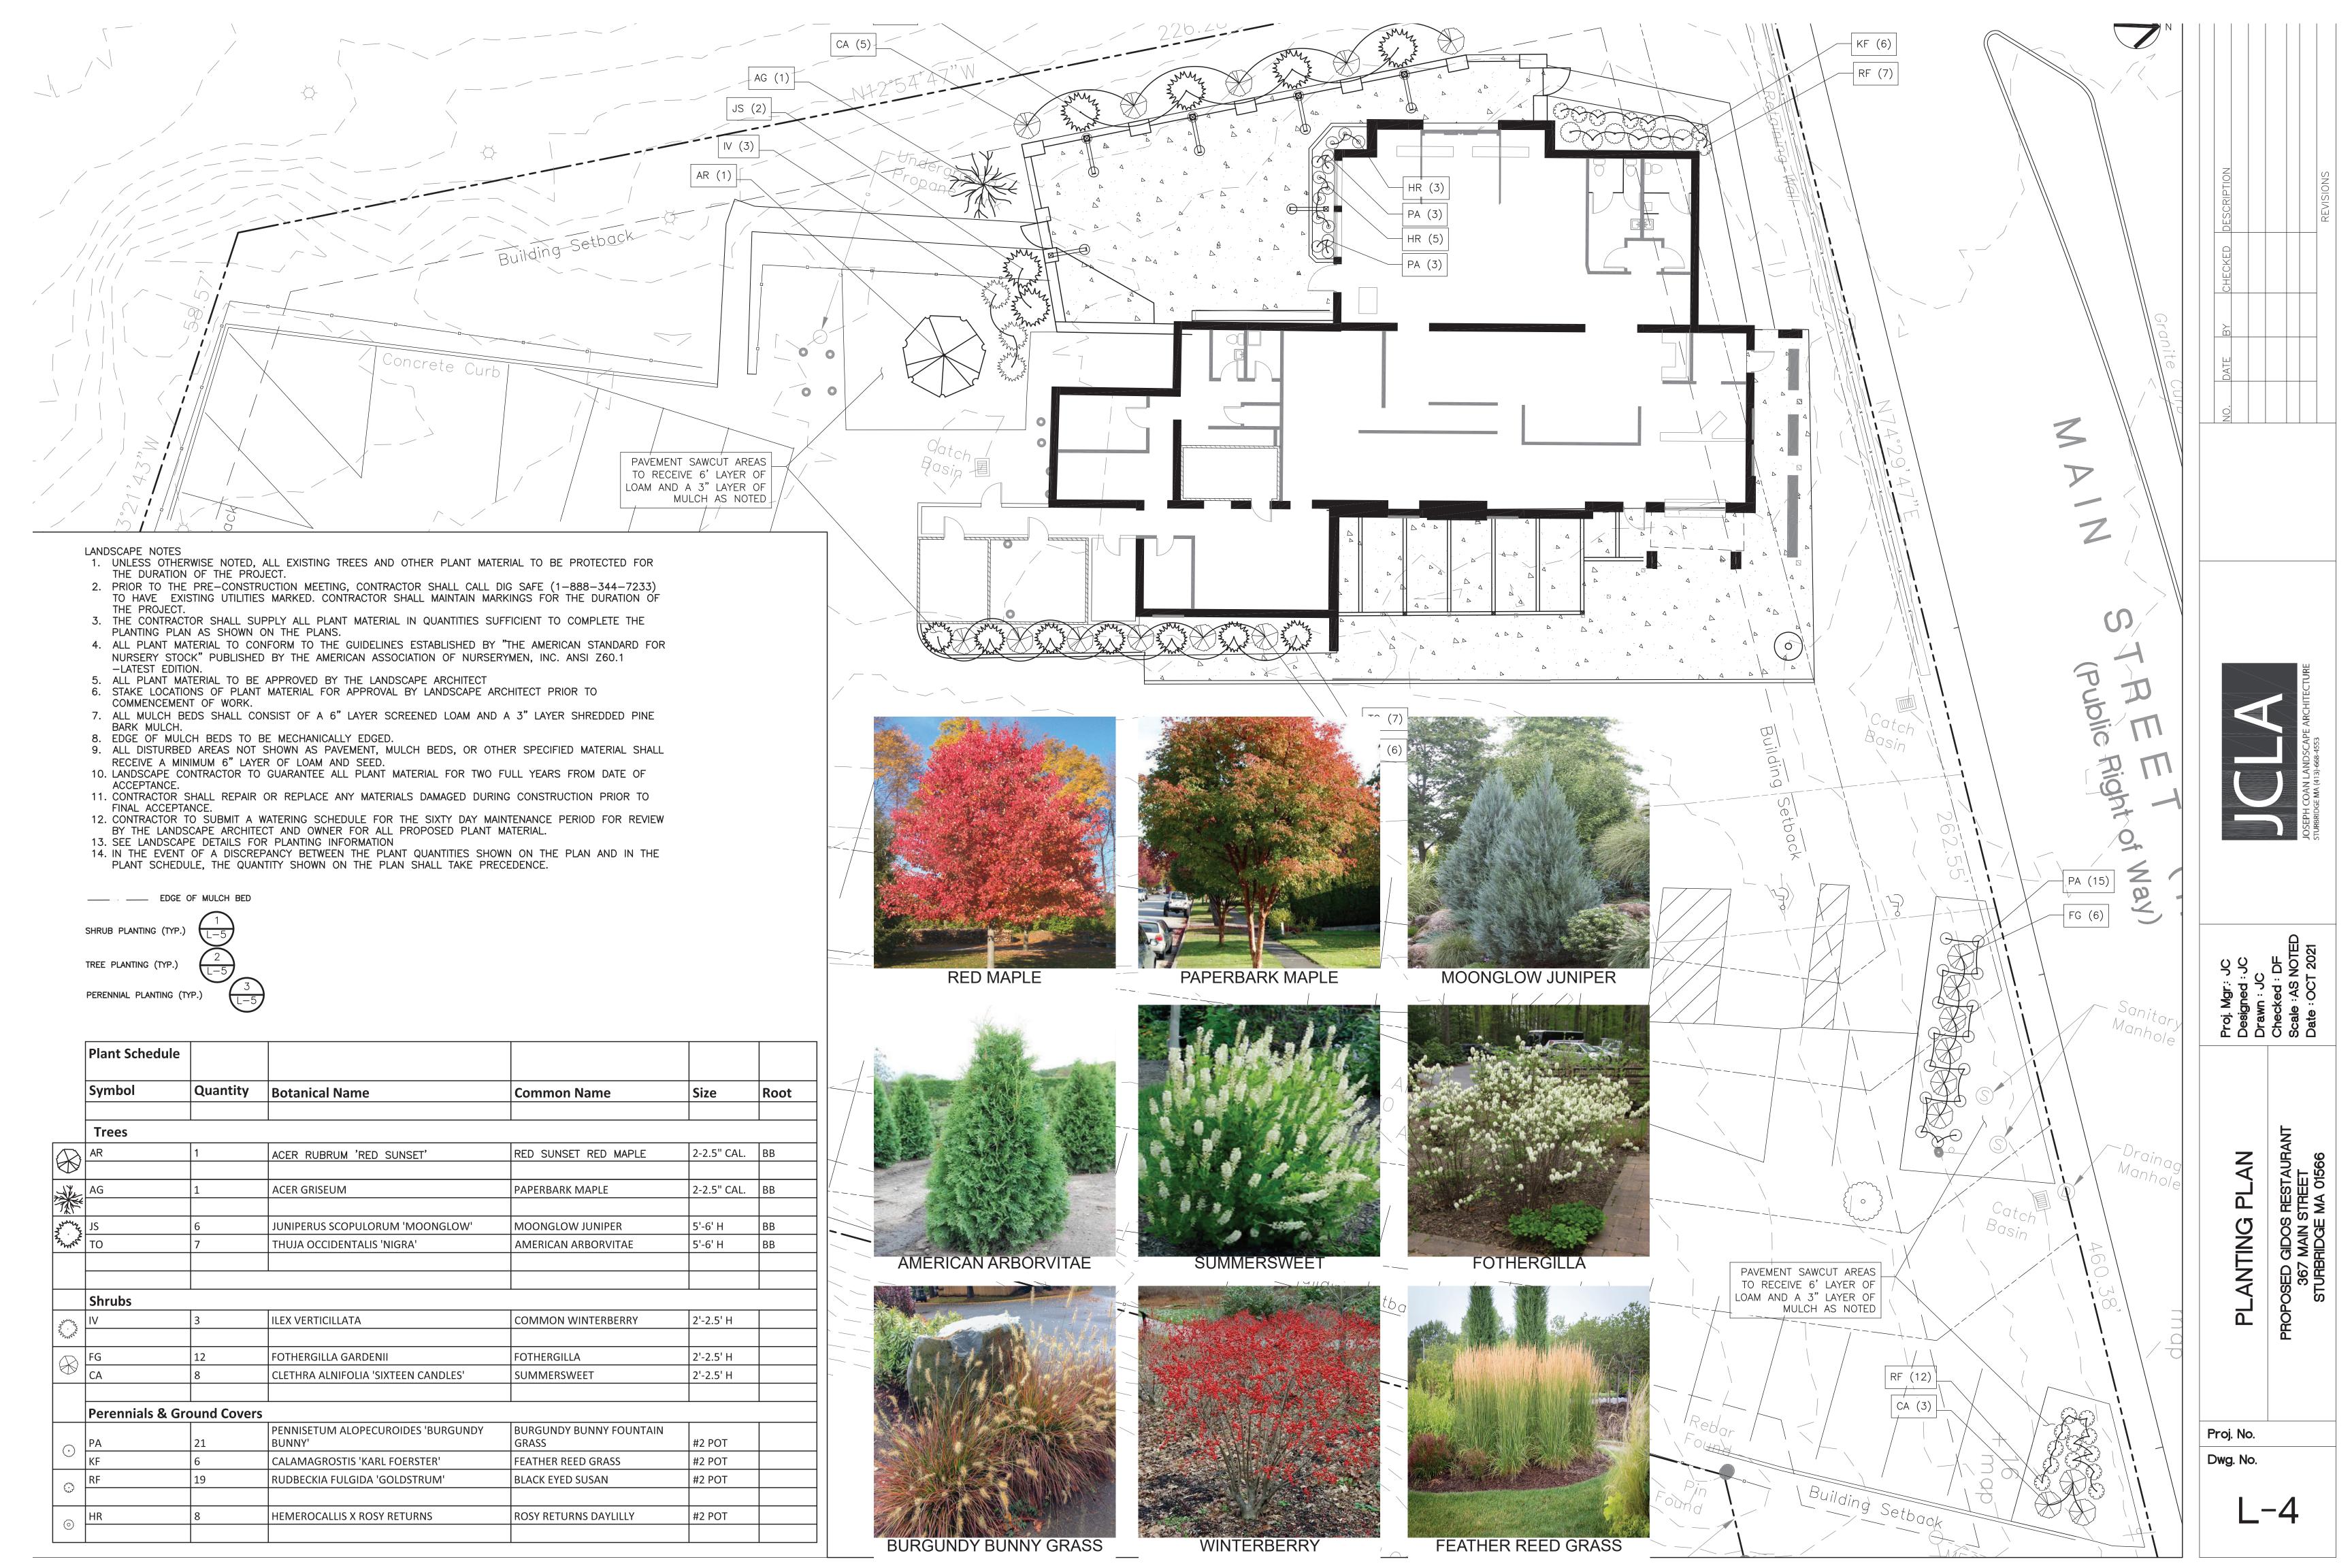

## LIST OF DRAWINGS

| EX-1 | EXISTING CONDITIONS SURVEY              |
|------|-----------------------------------------|
| A-1  | ARCHITECTURAL ELEVATIONS AND MATERIALS  |
| A-2  | ARCHITECTURAL FLOOR PLAN                |
| A-3  | ARCHITECTURAL EAST AND WEST ELEVATIONS  |
| A-4  | ARCHITECTURAL NORTH AND EAST ELEVATIONS |
| L-O  | SITE PLAN RENDERING                     |
| L-1  | OVERALL LANDSCAPE SITE PLAN             |
| L-2  | LANDSCAPE MATERIALS PLAN                |
| L-3  | LANDSCAPE LAYOUT PLAN                   |
| L-4  | PLANTING PLAN                           |
| L-5  | LANDSCAPE DETAILS                       |