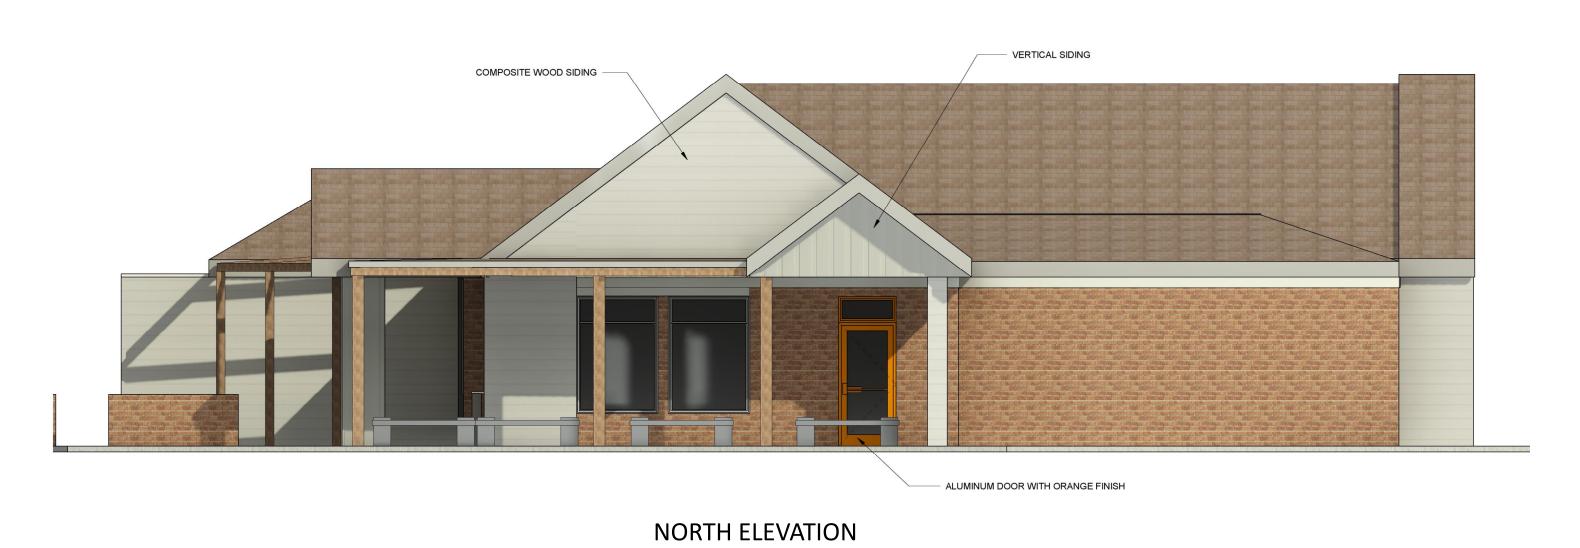

COMPOSITE PLANK SIDING

EAST ELEVATION

VINYL WINDOWS

VERTICAL SIDING AT GABLE ENDS

WOOD COMPOSITE PERGOLA SIMILAR DESIGN

WEST ELEVATION SOUTH ELEVATION

MAIN STREET

2 SOUTH 1/4" = 1'-0"