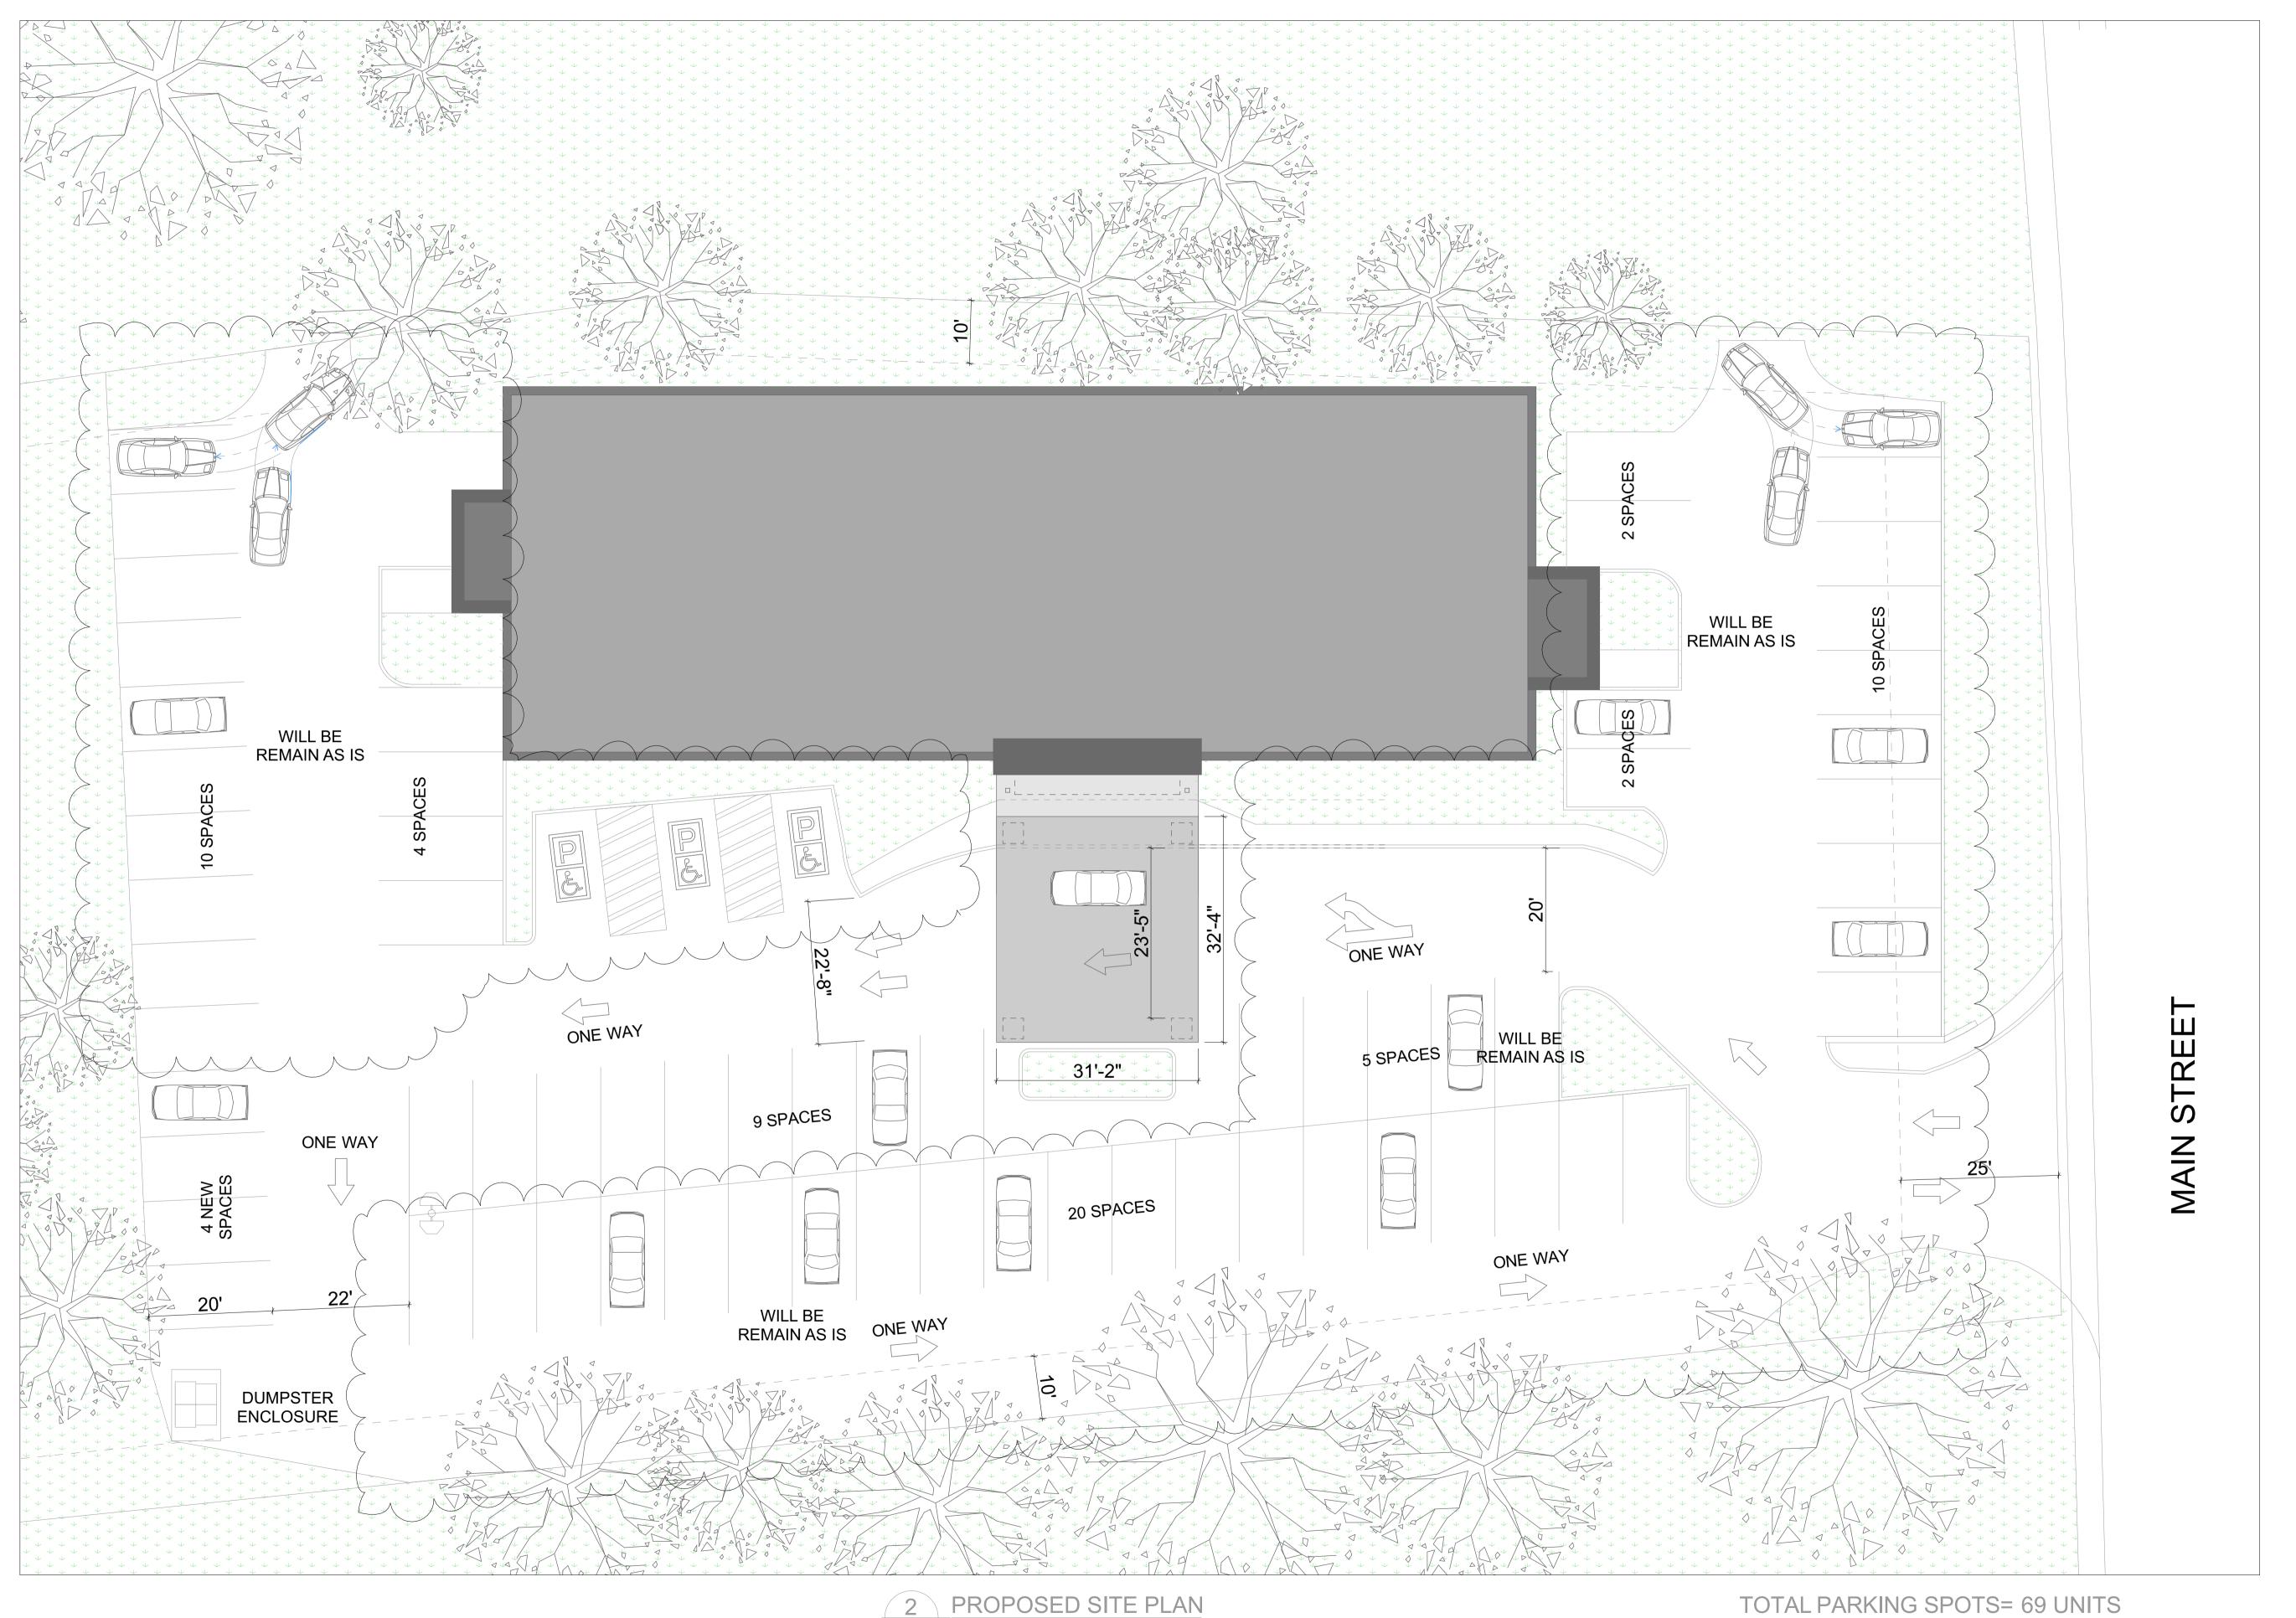

SHEET NAME:

PROPOSED SITE PLAN (DS)

SHEET NUMBER:

1.1

RSC DESIGNED BY:

S'thetics Building Systems Inc.

#2 6201 Highway 7 Woodbridge ON L4H 0K7 CA

PROJECT: