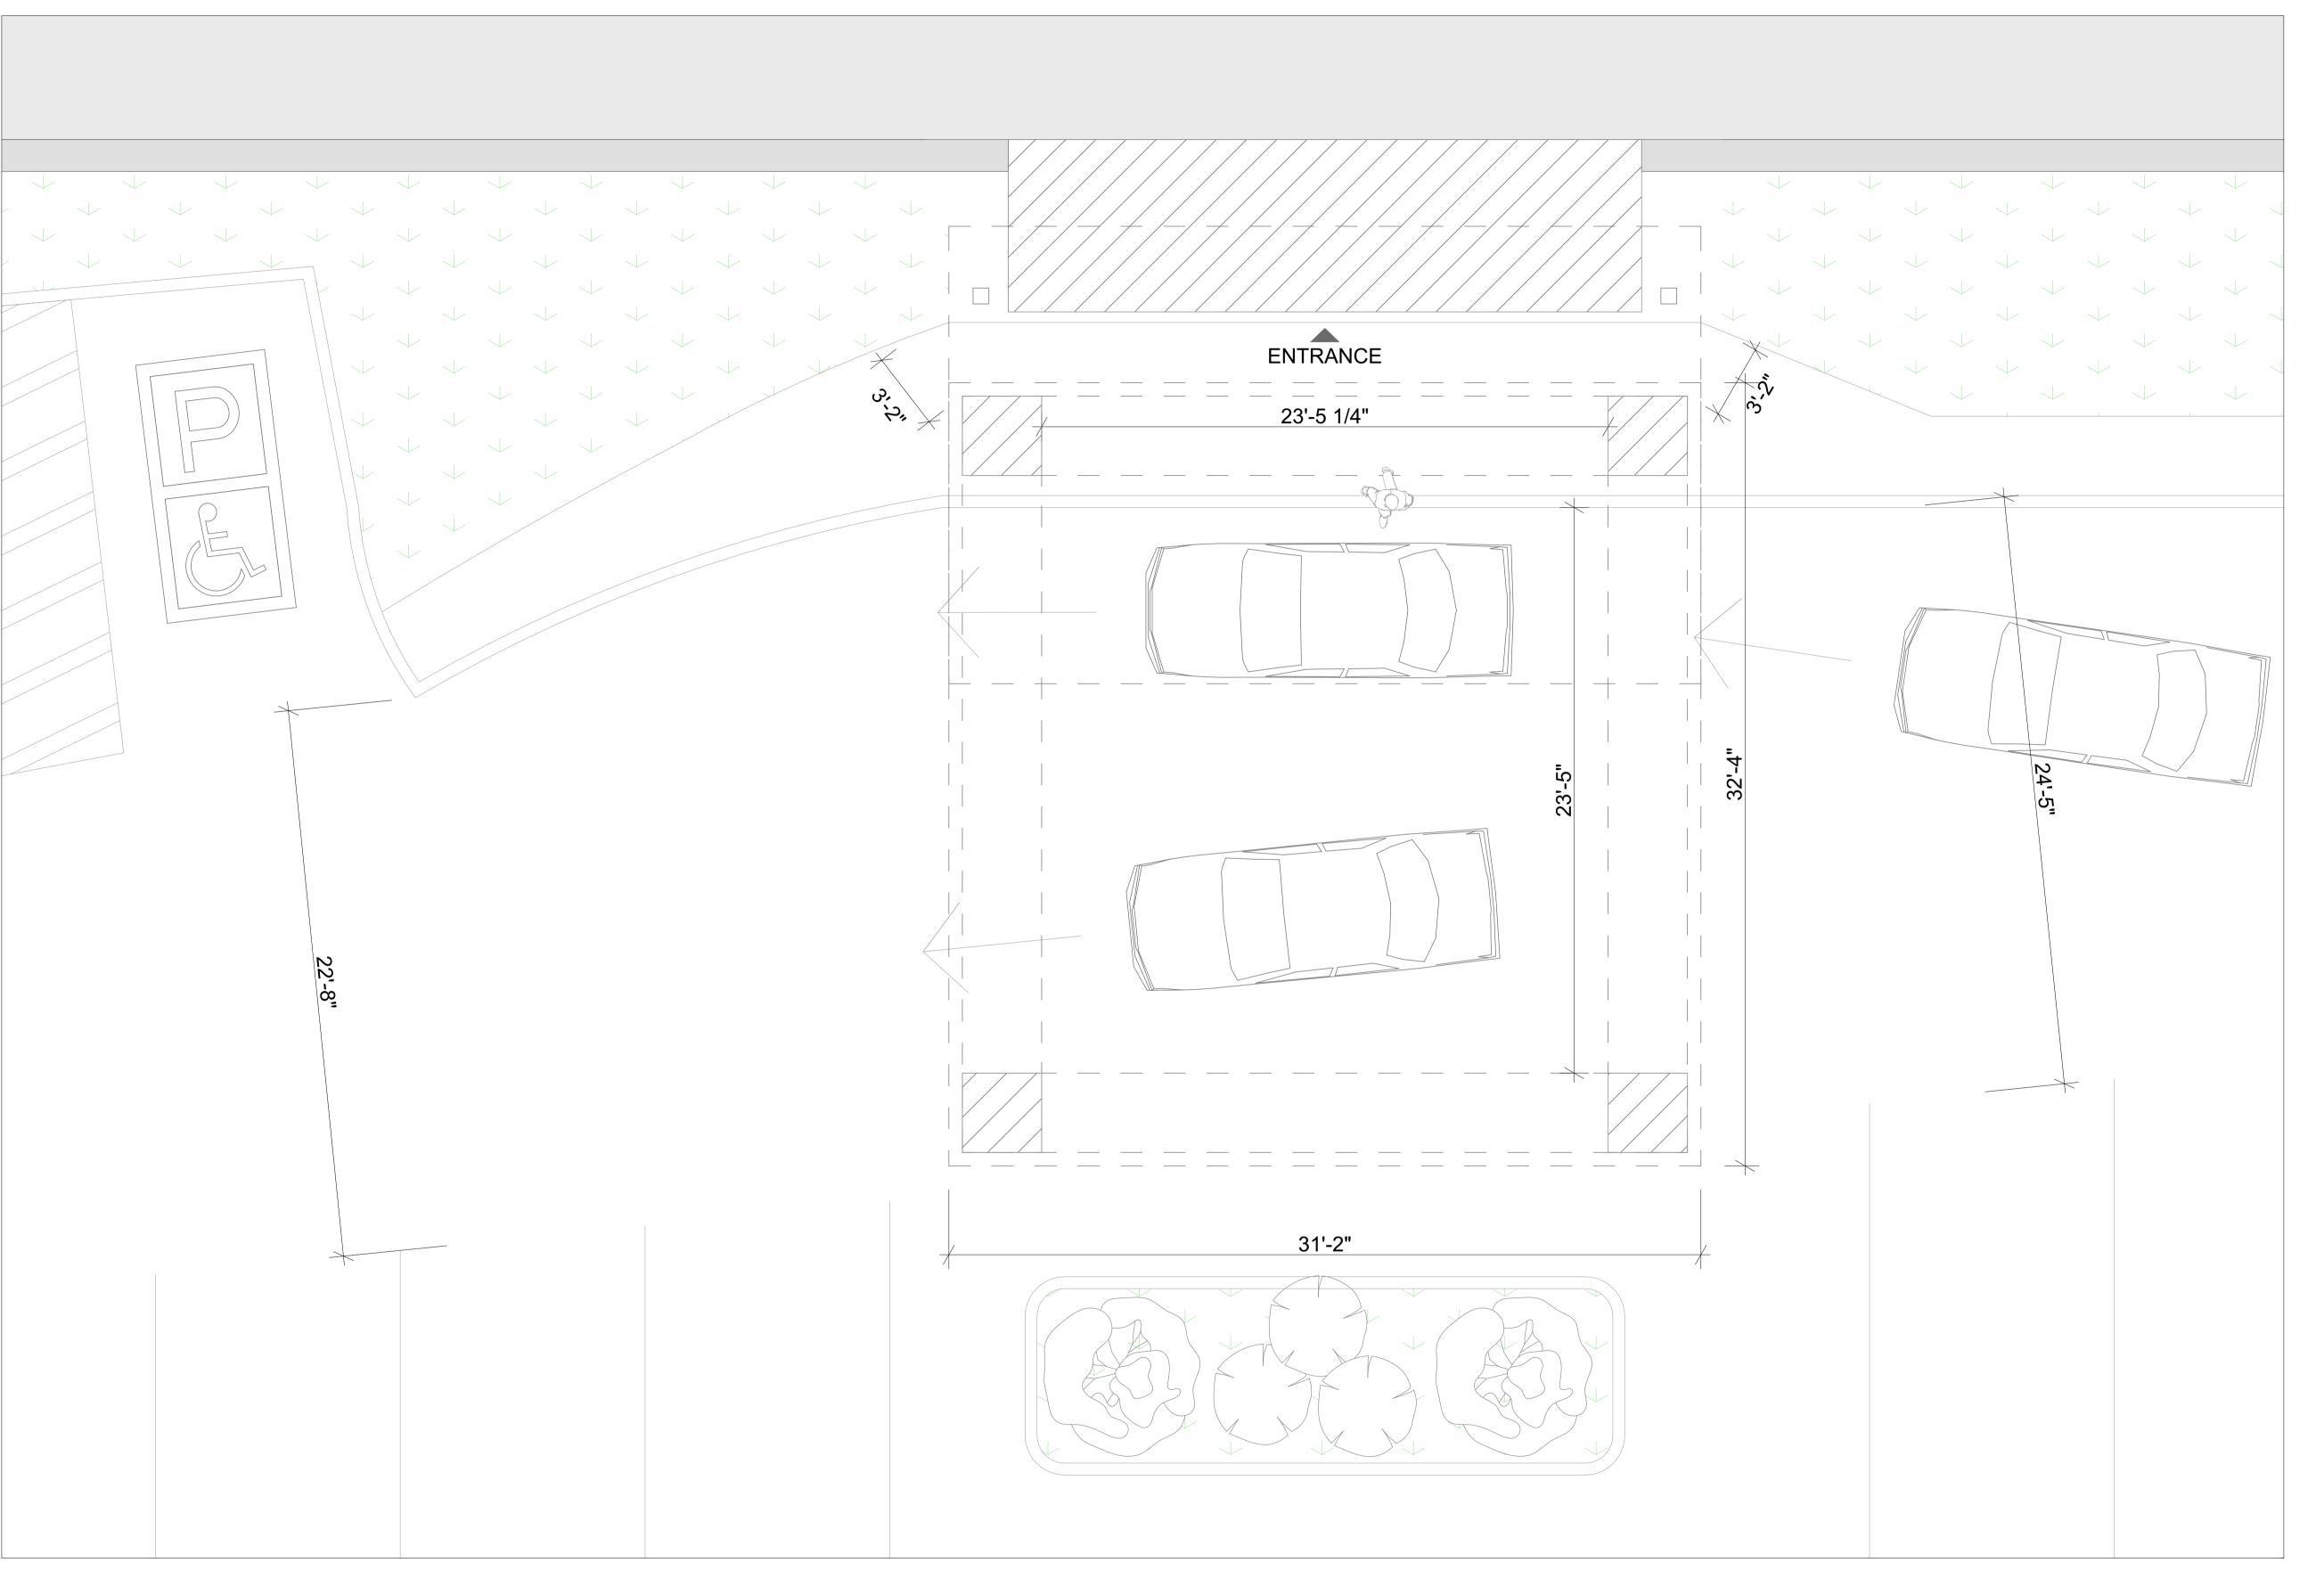

ilding Systems Inc.

#2 6201 Highway 7 Woodbridge ON L4H 0K7 CA

PROJECT:



LQUP @ La Quinta Inn Sturbridge

478 Main St, Sturbridge, MA 01518

SEAL:

INSTALLER:

 REVISIONS:

 NO
 DATE
 REVISION
 BY

 02
 02/08/2024
 Proposed Site Plan Updated
 TO

 03
 03/12/2024
 Proposed Site Plan Added & TO
 LFT Area Updated

 04
 03/15/2024
 Proposed Site Plan Updated
 TO

 05
 03/18/2024
 Canopy & Entrance Plan Added
 TO

 06
 03/19/2024
 Proposed Site Plan Updated
 TO

 07
 03/25/2024
 Proposed Site Plan Updated
 TO

DRAWING TITLE:

|  | DRAWN BY : | CHECKED BY: |  |
|--|------------|-------------|--|
|  | TALHA ORUC | BAHAR YUCEL |  |
|  | 2011       | DATE        |  |
|  | SCALE:     | DATE :      |  |
|  |            | 03/25/2024  |  |

SHEET NAME:

PROPOSED SITE PLAN (DS)

SHEET NUMBER:

1.1







RSC DESIGNED BY:



S'thetics Building Systems Inc.

#2 6201 Highway 7 Woodbridge ON L4H 0K7 CA

PROJECT:



LQUP @ La Quinta Inn Sturbridge

478 Main St, Sturbridge, MA 01518

SEAL:

INSTALLER:

REVISIONS:

NO DATE REVISION BY

02 02/08/2024 Proposed Site Plan Updated TO
03 03/12/2024 Existing Site Plan Added & TO
LFT Area Updated

04 03/15/2024 Proposed Site Plan Updated TO Canopy & Entrance Plan Added

0603/19/2024Proposed Site Plan UpdatedTO0703/25/2024Proposed Site Plan UpdatedTO

DRAWING TITLE:

DRAWN BY:
TALHA ORUC

SCALE:

DATE:
03/25/2024

SHEET NAME:

CANOPY & ENTRANCE PLAN (DS)

SHEET NUMBER:

1 2