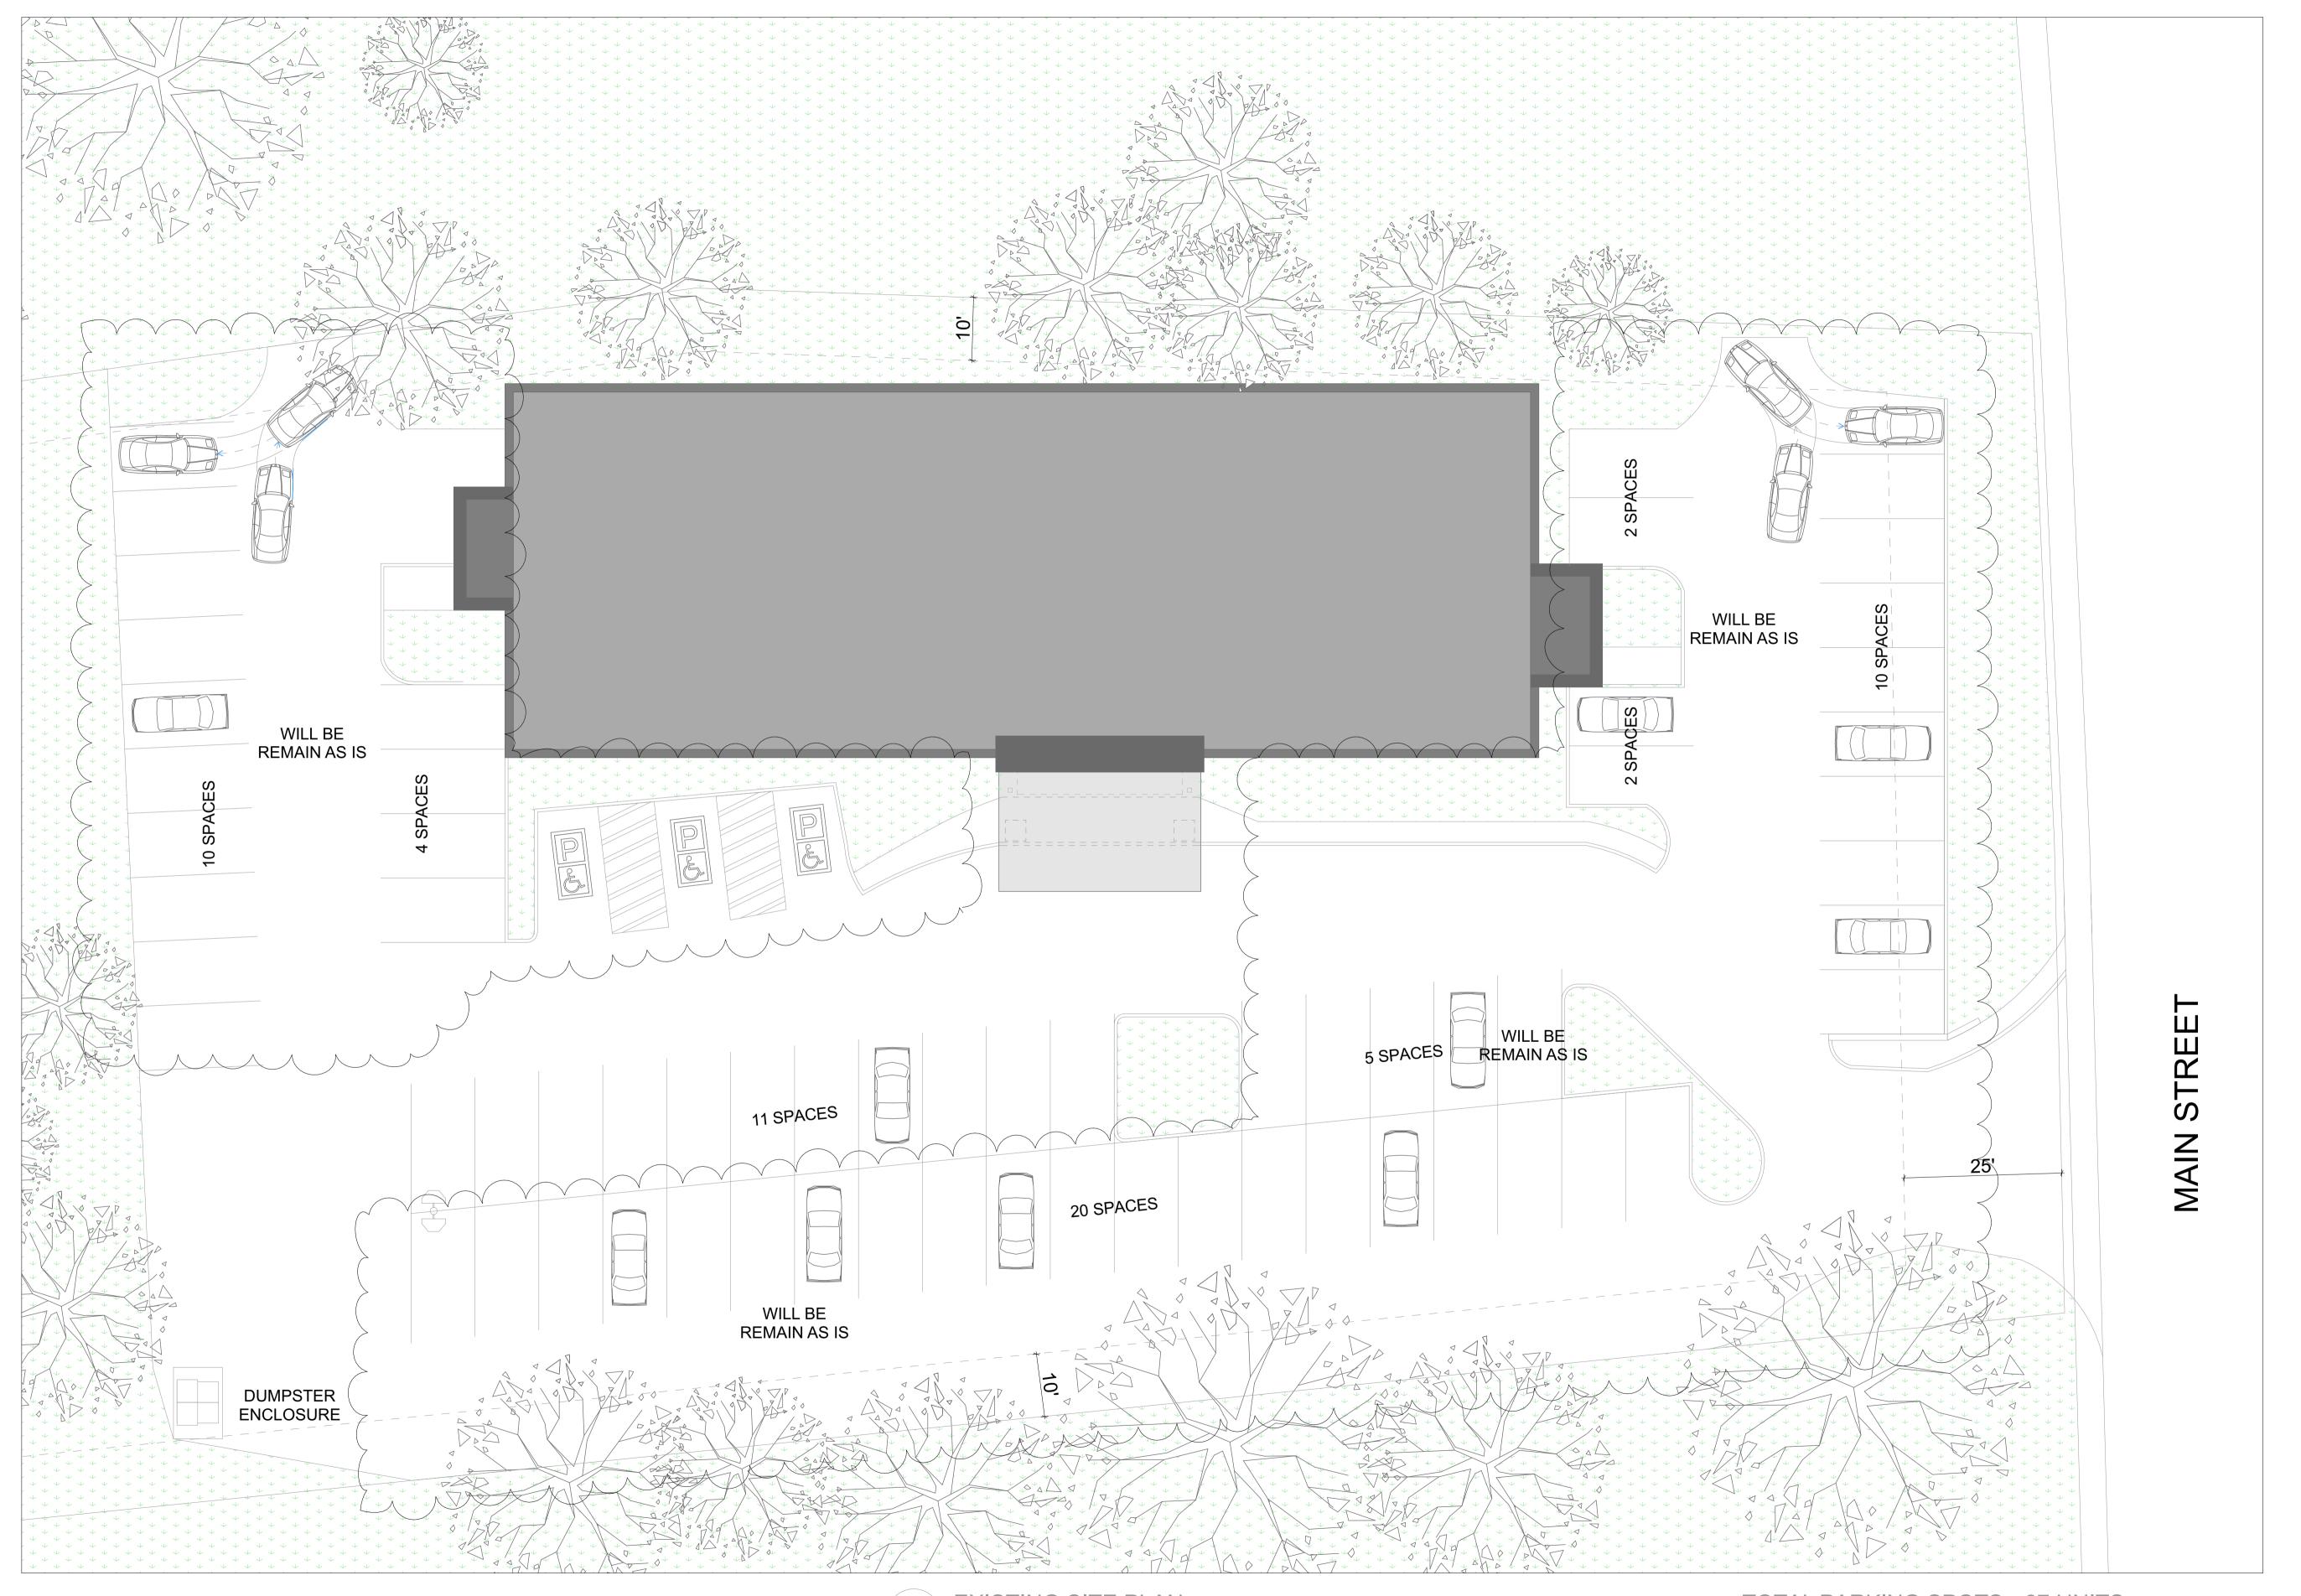

SHEET NAME:

EXISTING SITE PLAN

(DS)

SHEET NUMBER:

1.0

1 EXISTING SITE PLAN

TOTAL PARKING SPOTS= 67 UNITS

ARCHITECTURAL CLADDING PANEL: