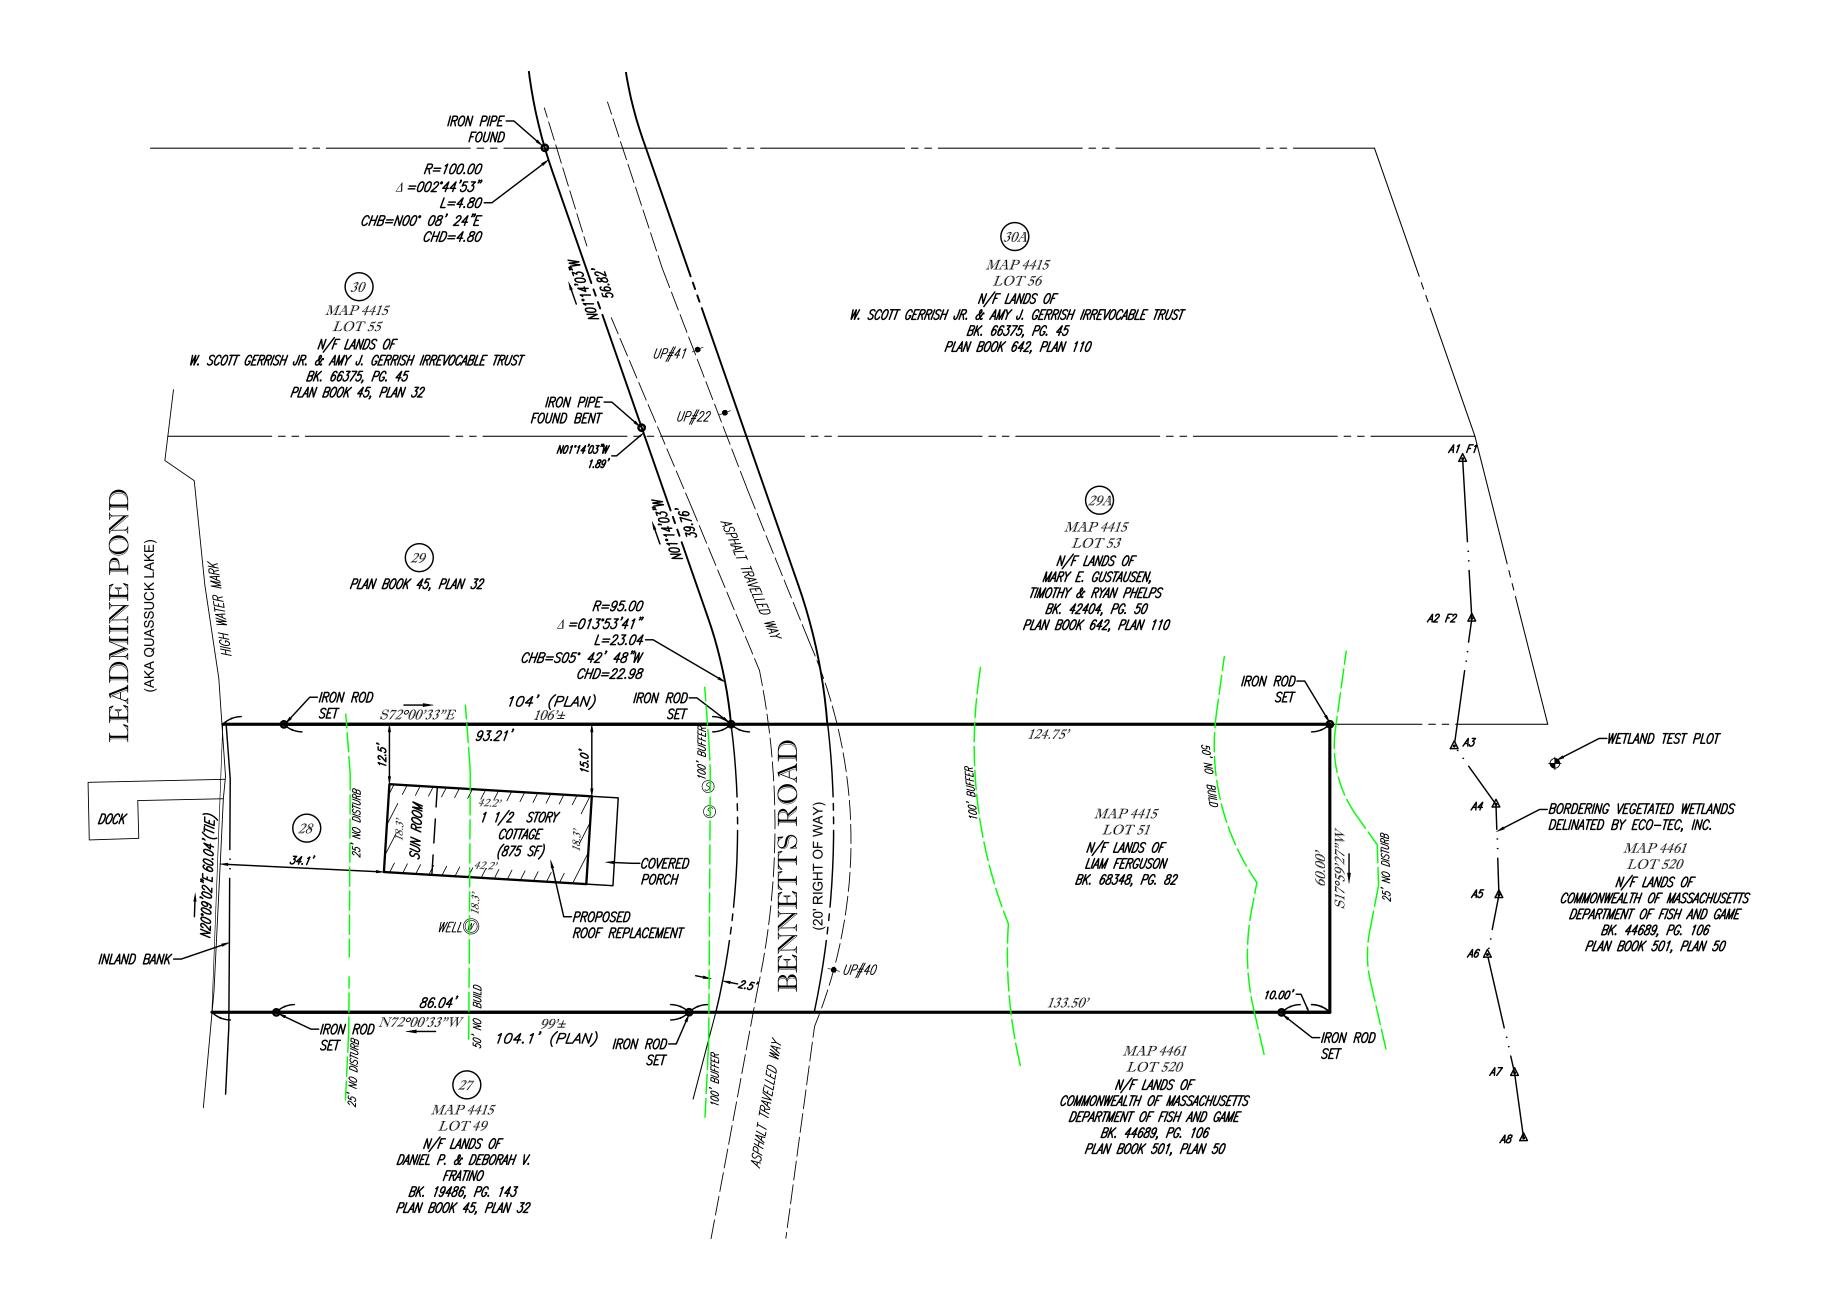

NOTES:

PROPERTY KNOWN AS MAP 4415, LOT 51 AS SHOWN ON THE GIS MAPS OF THE TOWN OF STURBRIDGE, WORCESTER COUNTY, COMMONWEALTH OF MASSACHUSETTS.

- 2. AREA =  $13,878 \pm SF OR 0.32 AC$ .
- THE BEARING BASIS OF THIS SURVEY REFERS TO THE MASSACHUSETTS STATE PLANE COORDINATE SYSTEM (NAD '83) MAINLAND SYSTEM, BASED ON REAL TIME GPS OBSERVATIONS ON THE MaCORS REAL-TIME NETWORK.
- THIS PLAN IS BASED ON INFORMATION PROVIDED BY A SURVEY PREPARED IN THE FIELD BY LEVESQUE GEOMATICS INC AND OTHER REFERENCE MATERIAL AS LISTED HEREON.
- THIS SURVEY WAS PREPARED WITHOUT THE BENEFIT OF A TITLE REPORT AND IS SUBJECT TO THE RESTRICTIONS, COVENANTS AND/OR EASEMENTS THAT MAY BE CONTAINED THEREIN.
- THE EASTERN WETLANDS SHOWN WERE DELINEATED BY ECO-TEC, INC. on APRIL 24, 2023 AND FIELD LOCATED BY LEVESQUE GEOMATICS, INC. ON MAY 25, 2023; THE EAST BANK OF LEADMINE POND WAS OBSERVED IN THE FIELD BY LEVESQUE GEOMATICS, INC. ON MAY 25, 2023 ALSO DETERMINED BY ECO-TEC, INC.

|   | DI AN |                                         |
|---|-------|-----------------------------------------|
| ┙ | PLAN  | ZONING INFORMATION                      |
|   | 32    | RURAL RESIDENTIAL DISTRICT              |
|   | 50    | NORAL RESIDENTIAL DISTRICT              |
| - | 110   | SOURCE: TOWN OF STURBRIDGE ZONING MAP - |

SOURCE: TOWN OF STURBRIDGE ZONING MAP - JUNE 4, 2013 & TOWN OF STURBRIDGE ZONING BYLAWS - OCT. 29, 2018

| ITEMS          | REQUIRED  | EXISTING  | PROPOSED  |  |  |
|----------------|-----------|-----------|-----------|--|--|
| MIN LOT AREA   | 43,560 SF | 13,878 SF | 13,878 SF |  |  |
| MIN FRONTAGE   | 150'      | 0'        | 0'        |  |  |
| MIN FRONT YARD | 30'       | N/A       | N/A       |  |  |
| MIN SIDE YARD  | 20'       | 12.5'     | 7'        |  |  |
| MIN REAR YARD  | 20'       | 34.1'     | 52'       |  |  |
| MAX. COVERAGE  | 30%       | 6.3%      | 14.8%     |  |  |
| MAX. HEIGHT    | 2 STY.    | 1 STY.    | 1 STY.    |  |  |

|     | REVISIONS: |                                               |  |  |  |
|-----|------------|-----------------------------------------------|--|--|--|
| REV | DATE       | COMMENT                                       |  |  |  |
| 1   | 6/28/2023  | REVISED TO SHOW WETLAND DELINEATION & BUFFERS |  |  |  |
| 2   |            |                                               |  |  |  |
| 3   |            |                                               |  |  |  |

PLOT PLAN OF MAP 4415, LOT 51

## PREPARED FOR LIAM FERGUSON

51 BENNETTS ROAD TOWN OF STURBRIDGE HAMPDEN COUNTY COMMONWEALTH OF MASSACHUSETTS LEVESQUE GEOMATICS INC

*43 GLENDALE ROAD* STURBRIDGE, MA 01518 PHONE: (508) 868-0041

PREPARED BY: