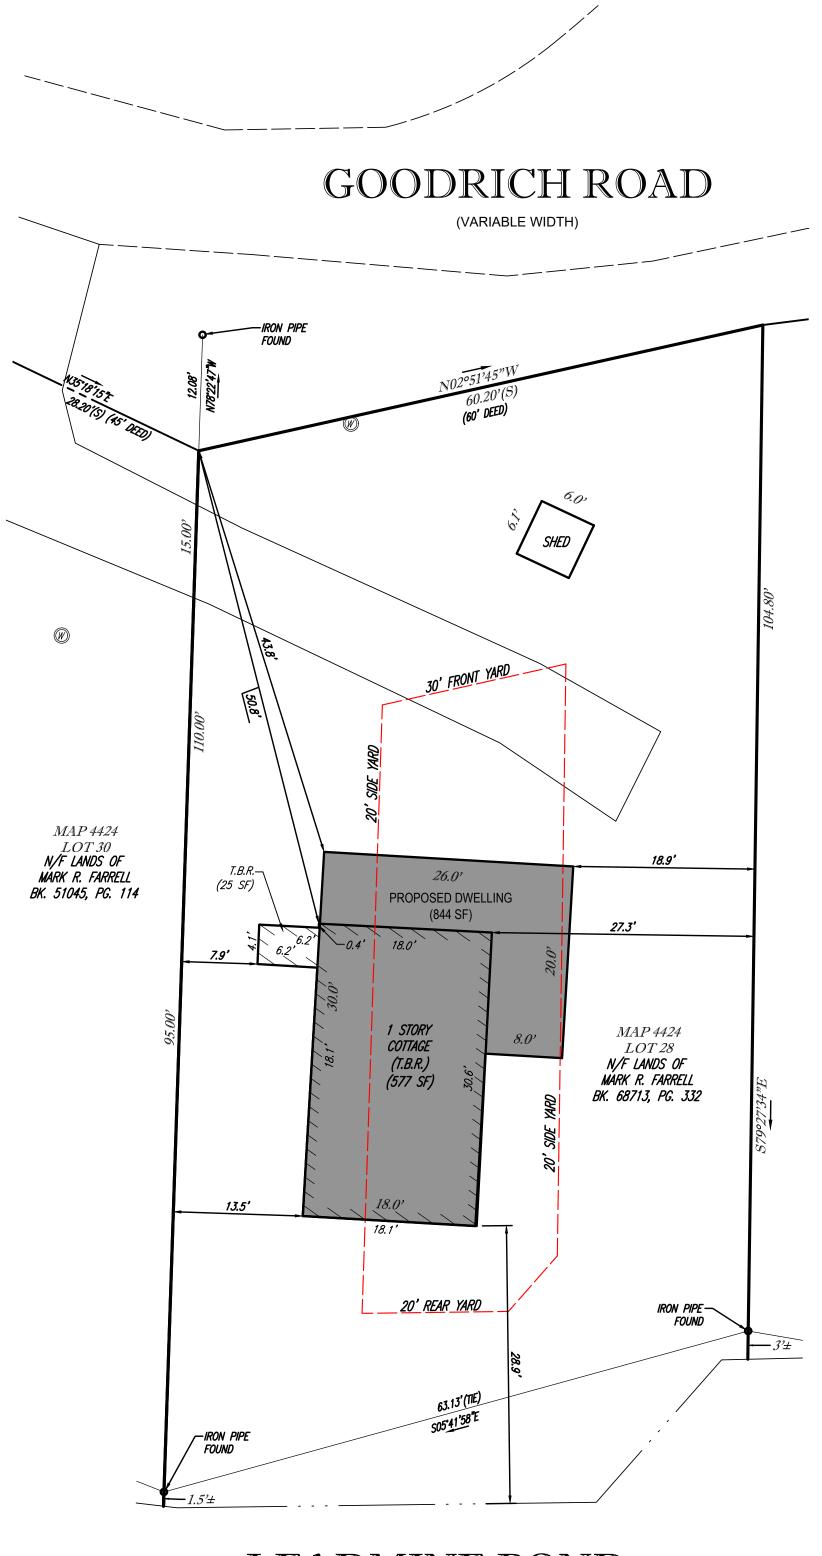

## NOTES:

| 1. | PROPERTY KNOWN AS MAP 4424, LOT 28 AS SHOWN ON THE GIS MAPS OF THE TOWN OF |
|----|----------------------------------------------------------------------------|
|    | STURBRIDGE, WORCESTER COUNTY, COMMONWEALTH OF MASSACHUSETTS.               |

2. AREA OF LOT 28 = 6,789 SF OR 0.156 AC.

3. THE BEARING BASIS OF THIS SURVEY IS BASED ON PLAN BOOK 461, PLAN 38.

4. THIS PLAN IS BASED ON INFORMATION PROVIDED BY A SURVEY PREPARED IN THE FIELD BY LEVESQUE GEOMATICS INC AND OTHER REFERENCE MATERIAL AS LISTED HEREON.

5. THIS SURVEY WAS PREPARED WITHOUT THE BENEFIT OF A TITLE REPORT AND IS SUBJECT TO THE RESTRICTIONS, COVENANTS AND/OR EASEMENTS THAT MAY BE CONTAINED THEREIN.

6. THE OFFSETS SHOWN ARE NOT TO BE USED FOR THE CONSTRUCTION OF ANY STRUCTURE, FENCE, PERMANENT ADDITION, ETC.

7. GOODRICH ROAD IS AN EXISTING WAY OR EASEMENT THAT PROVIDES ACCESS TO LEADMINE ROAD, AT THE TIME OF SURVEY TWO POTENTIAL PLANS ON RECORD AT THE W.C.R.D. WERE FOUND PLAN BOOK 461, PLAN 38 & PLAN BOOK 224, PLAN 36 THAT POTENTIALLY LAYOUT GOODRICH ROAD, PER THE TOWN CLERK'S RECORDS NEITHER PLAN HAS BEEN ACCEPTED AS PRIVATE OR PUBLIC WAY BY THE TOWN OF STURBRIDGE. GOODRICH ROAD APPEARS TO A WAY IN EXISTENCE AT THE TIME THE SUBDIVISION CONTROL LAW WAS ADOPTED BY THE TOWN OF STURBRIDGE.

PLOT PLAN OF MAP 4424, LOT 28

PREPARED FOR MARK R. FARRELL

28 GOODRICH ROAD TOWN OF STURBRIDGE WORCESTER COUNTY COMMONWEALTH OF MASSACHUSETTS

LEADMINE POND

LEVESQUE GEOMATICS INC 43 GLENDALE ROAD STURBRIDGE, MA 01518 PHONE: (508) 868-0041

## ZONING INFORMATION

RR DISTRICT SOURCE: TOWN OF STURBRIDGE ZONING BYLAWS OCT. 29, 2018

| CICE. TOWN OF STORBRIDGE ZONING BTEAWS OCT. 29, 201 |                                                           |                                                                          |  |  |  |
|-----------------------------------------------------|-----------------------------------------------------------|--------------------------------------------------------------------------|--|--|--|
| REQUIRED                                            | EXISTING                                                  | PROPOSED                                                                 |  |  |  |
| 43,560 SF                                           | 6,789 SF                                                  | 6,789 SF                                                                 |  |  |  |
| 150'                                                | 60.2'                                                     | 60.2'                                                                    |  |  |  |
| 30'                                                 | 50.8'                                                     | 43.8'                                                                    |  |  |  |
| 20'                                                 | 7.9'                                                      | 13.5'                                                                    |  |  |  |
| 20'                                                 | 28.9'                                                     | 28.9'                                                                    |  |  |  |
| 15%                                                 | 8.5%                                                      | 12.4%                                                                    |  |  |  |
| 35'                                                 | 1 STORY                                                   | 1 STORY                                                                  |  |  |  |
|                                                     | REQUIRED<br>43,560 SF<br>150'<br>30'<br>20'<br>20'<br>15% | REQUIREDEXISTING43,560 SF6,789 SF150'60.2'30'50.8'20'7.9'20'28.9'15%8.5% |  |  |  |