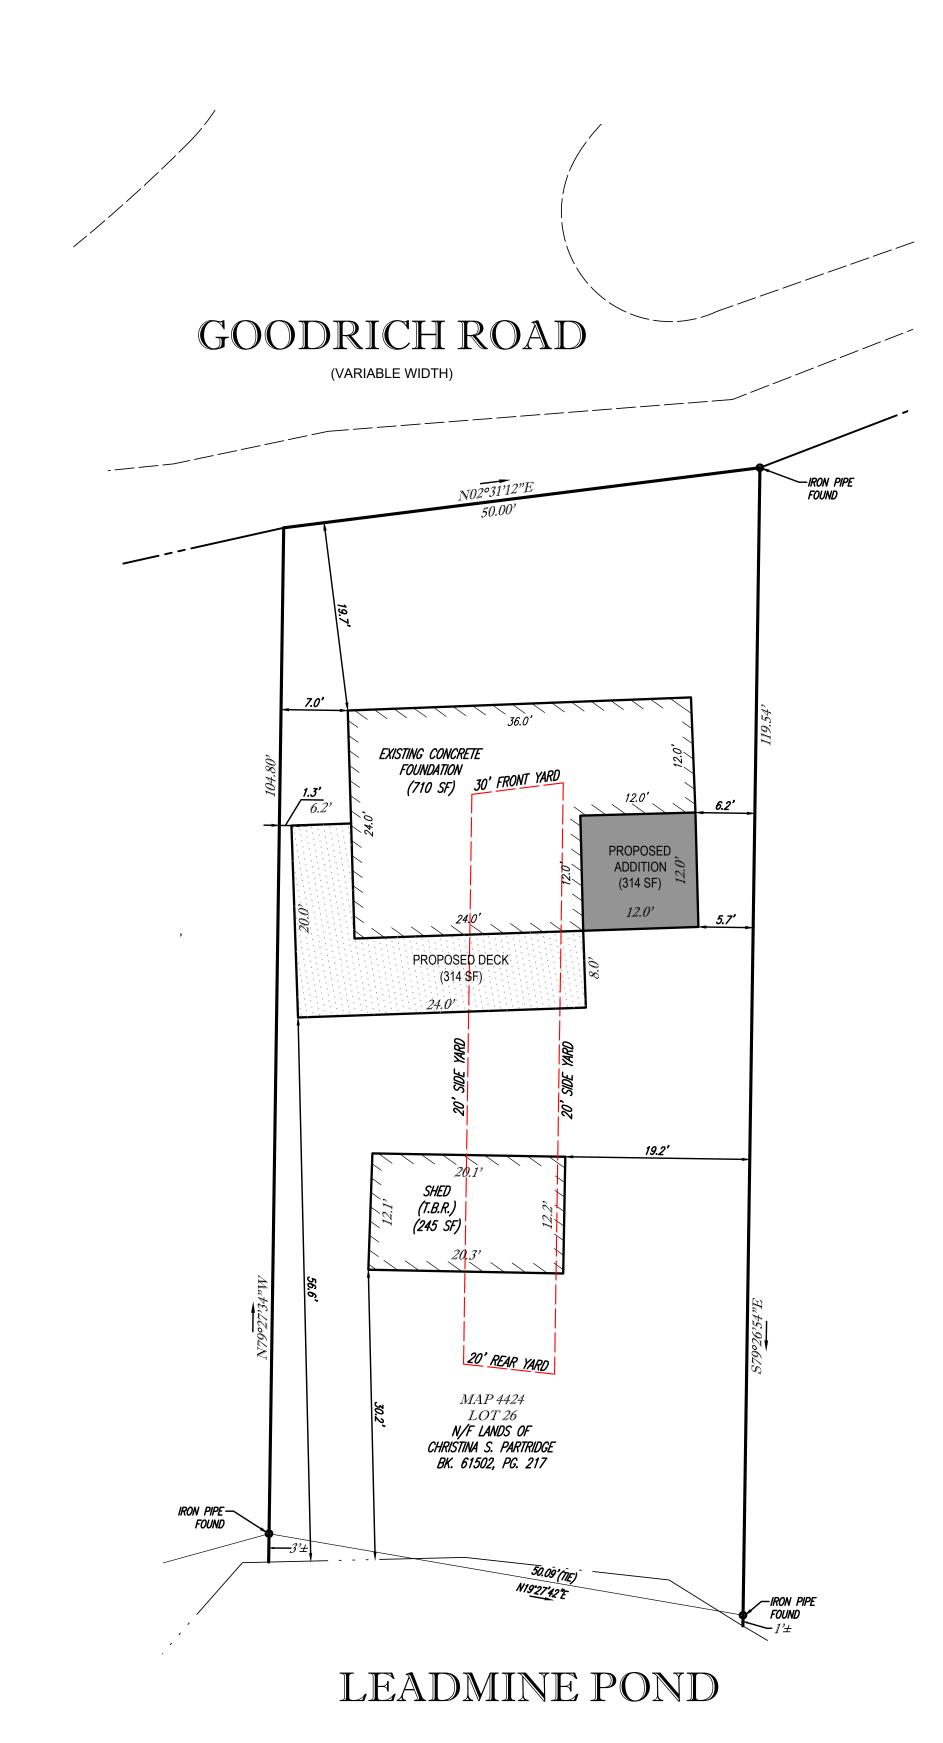

## NOTES:

- 1. PROPERTY KNOWN AS MAP 4424, LOT 26 AS SHOWN ON THE GIS MAPS OF THE TOWN OF STURBRIDGE, WORCESTER COUNTY, COMMONWEALTH OF MASSACHUSETTS.
- 2. AREA OF LOT 26 = 5,531 SF OR 0.127 AC.
- 3. THE BEARING BASIS OF THIS SURVEY IS BASED ON PLAN BOOK 461, PLAN 38.
- 4. THIS PLAN IS BASED ON INFORMATION PROVIDED BY A SURVEY PREPARED IN THE FIELD BY LEVESQUE GEOMATICS INC. AND OTHER REFERENCE MATERIAL AS LISTED HEREON.
- 5. THIS SURVEY WAS PREPARED WITHOUT THE BENEFIT OF A TITLE REPORT AND IS SUBJECT TO THE RESTRICTIONS, COVENANTS AND/OR EASEMENTS THAT MAY BE CONTAINED THEREIN.
- THE OFFSETS SHOWN ARE NOT TO BE USED FOR THE CONSTRUCTION OF ANY STRUCTURE, FENCE, PERMANENT ADDITION, ETC.
- GOODRICH ROAD IS AN EXISTING WAY OR EASEMENT THAT PROVIDES ACCESS TO LEADMINE ROAD, AT THE TIME OF SURVEY TWO POTENTIAL PLANS ON RECORD AT THE W.C.R.D. WERE FOUND PLAN BOOK 461, PLAN 38 & PLAN BOOK 224, PLAN 36 THAT POTENTIALLY LAYOUT GOODRICH ROAD, PER THE TOWN CLERK'S RECORDS NEITHER PLAN HAS BEEN ACCEPTED AS PRIVATE OR PUBLIC WAY BY THE TOWN OF STURBRIDGE. GOODRICH ROAD APPEARS TO A WAY IN EXISTENCE AT THE TIME THE SUBDIVISION CONTROL LAW WAS ADOPTED BY THE TOWN OF STURBRIDGE.

## ZONING INFORMATION RR DISTRICT

SOURCE: TOWN OF STURBRIDGE ZONING BYLAWS OCT. 29, 2018

| ITEMS          | REQUIRED  | EXISTING | PROPOSED    |
|----------------|-----------|----------|-------------|
| MIN LOT AREA   | 43,560 SF | 5,531 SF | 5,531 SF    |
| MIN FRONTAGE   | 150'      | 50.00'   | 50.00'      |
| MIN FRONT YARD | 30'       | 19.7'    | 19.7'       |
| MIN SIDE YARD  | 20'       | 7.0'     | 5.7' / 1.3' |
| MIN REAR YARD  | 20'       | 28.9'    | 64.7'       |
| MAX. COVERAGE  | 15%       | 17.2%    | 18.5%       |
| MAX. HEIGHT    | 35'       | 1 STORY  | 1 STORY     |

PLOT PLAN OF MAP 4424, LOT 26

MAP 4424, LOT 26

PREPARED FOR MARK R. FARRELL

26 GOODRICH ROAD
TOWN OF STURBRIDGE
WORCESTER COUNTY
COMMONWEALTH OF MASSACHUSETTS

LEVESQUE GEOMATICS INC

43 GLENDALE ROAD STURBRIDGE, MA 01518 PHONE: (508) 868-0041