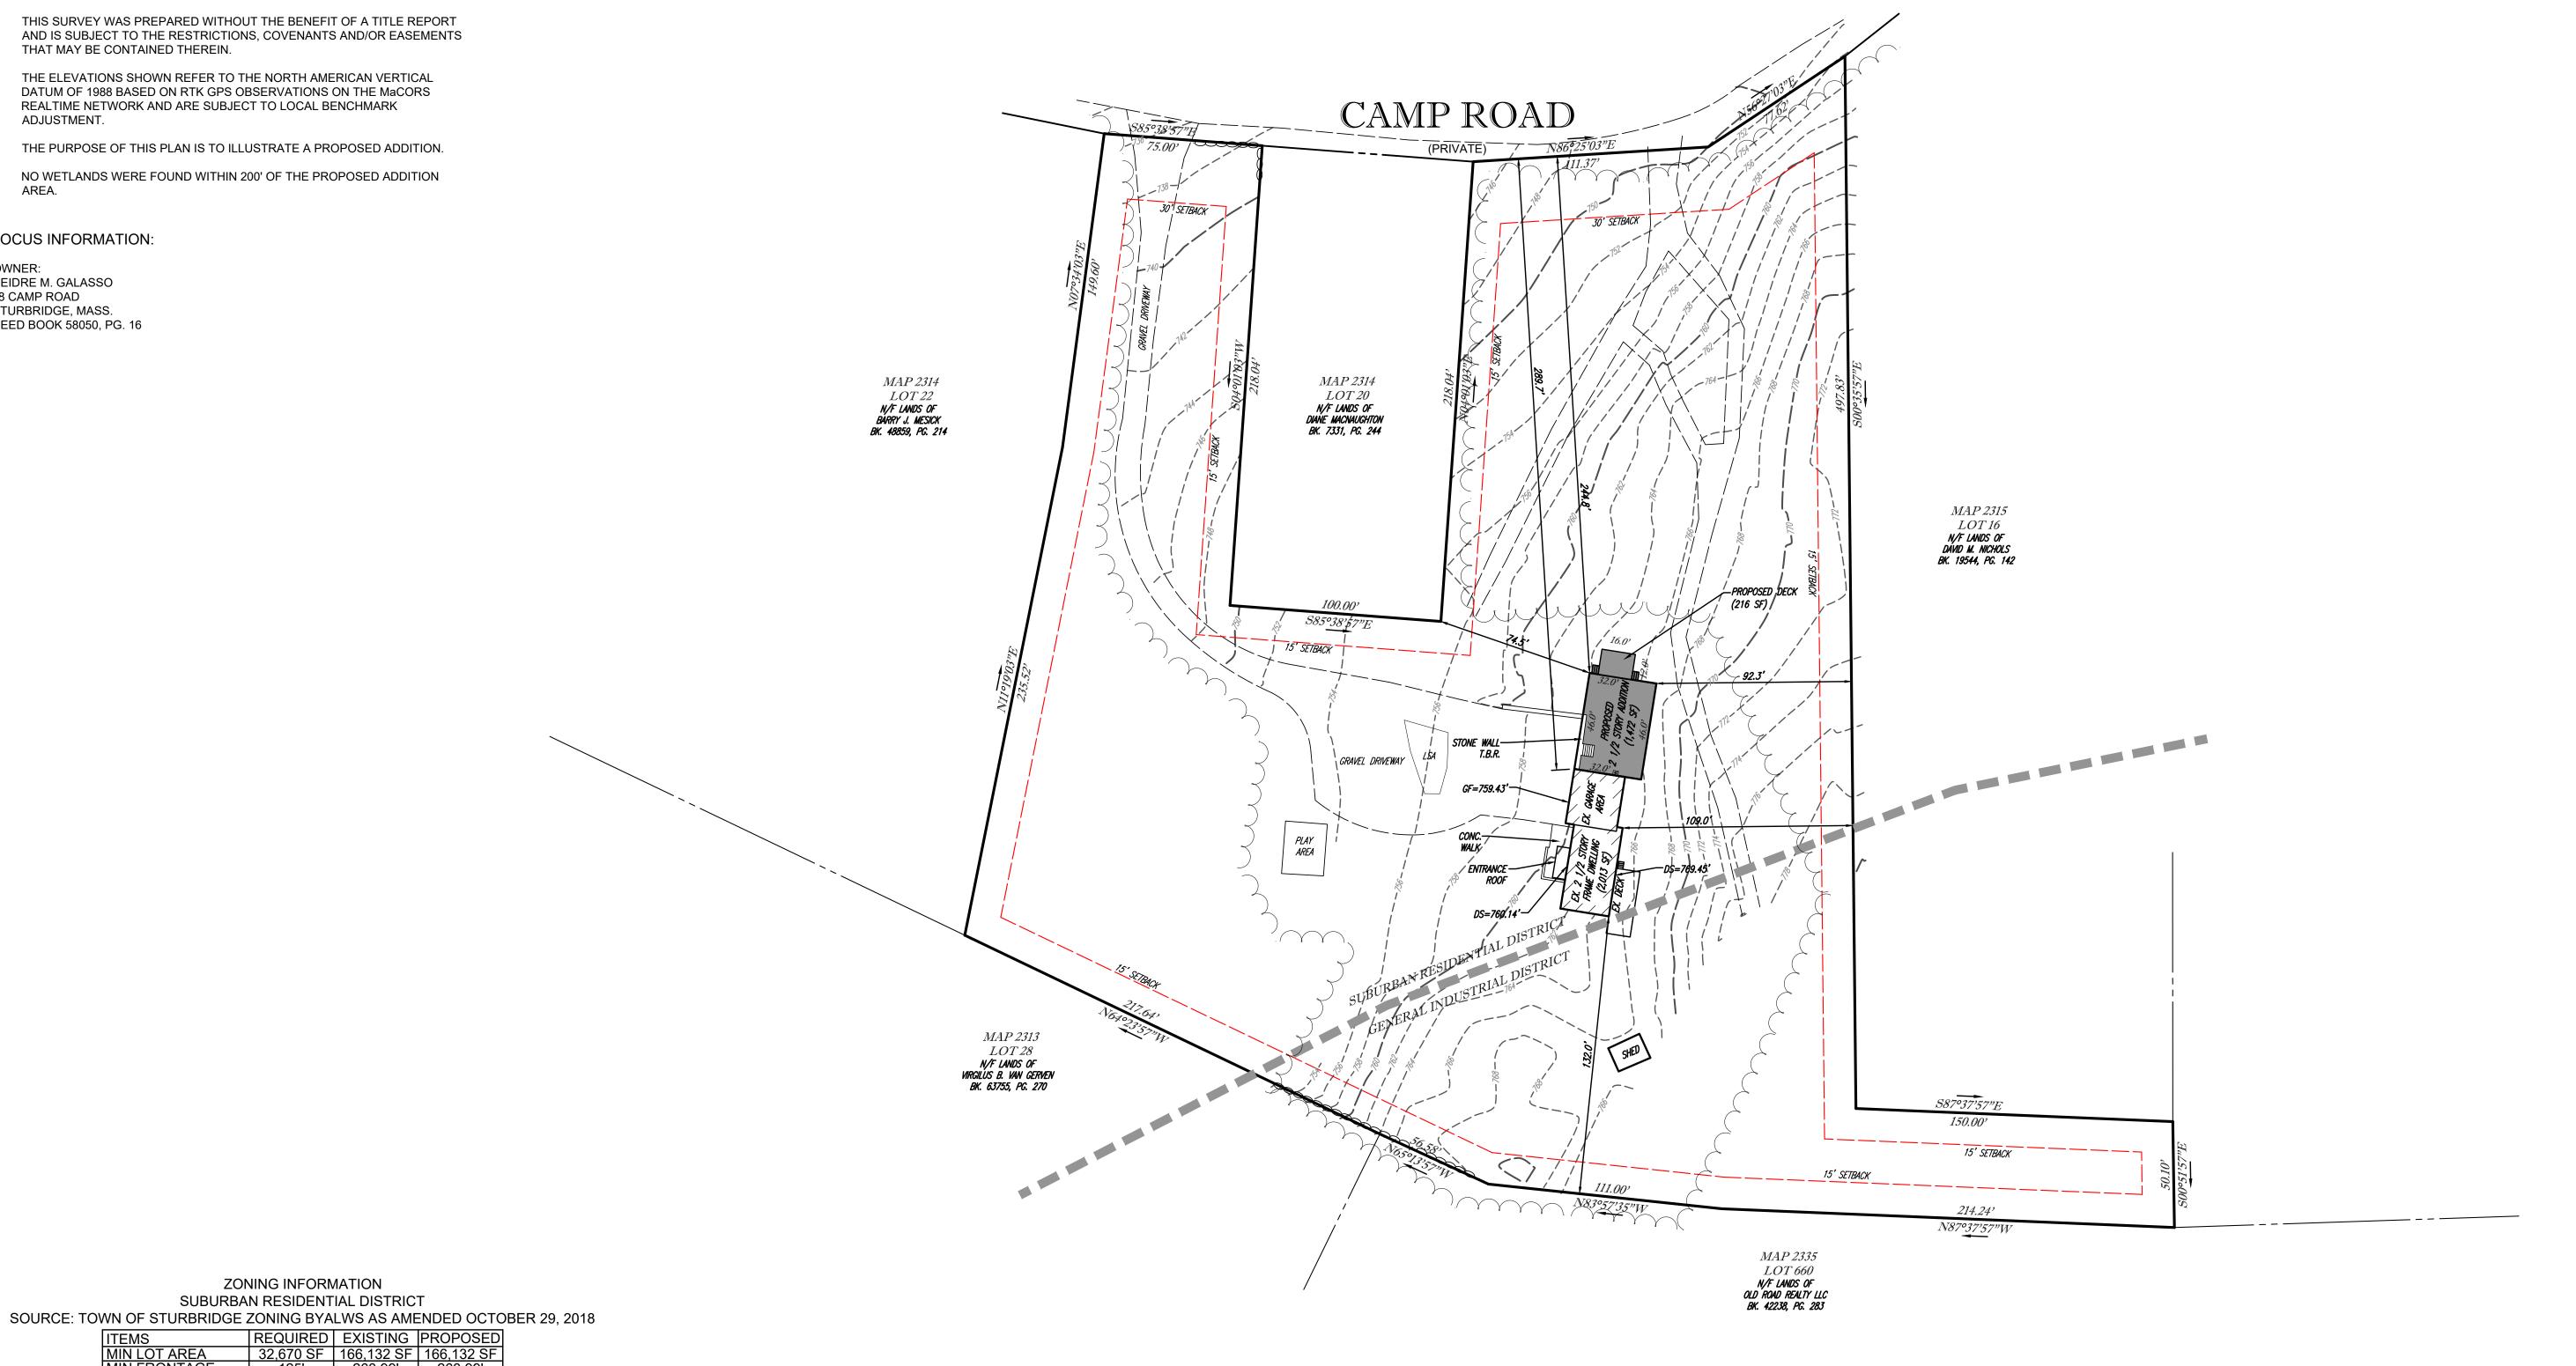

## NOTES:

- 1. PROPERTY KNOWN AS MAP 2314, LOT 18 AS SHOWN ON THE GIS MAPS OF THE TOWN OF STURBRIDGE, WORCESTER COUNTY, COMMONWEALTH OF MASSACHUSETTS.
- 2. THE BEARING BASIS OF THIS SURVEY REFERS TO THE MASSACHUSETTS STATE PLANE COORDINATE SYSTEM (NAD '83) MAINLAND SYSTEM, BASED

ON REAL TIME GPS OBSERVATIONS ON THE MaCORS REAL-TIME NETWORK.

- 3. THIS PLAN IS BASED ON INFORMATION PROVIDED BY A SURVEY PREPARED IN THE FIELD BY LEVESQUE GEOMATICS INC AND OTHER REFERENCE MATERIAL AS LISTED HEREON.
- 4. THIS SURVEY WAS PREPARED WITHOUT THE BENEFIT OF A TITLE REPORT AND IS SUBJECT TO THE RESTRICTIONS, COVENANTS AND/OR EASEMENTS THAT MAY BE CONTAINED THEREIN.
- 5. THE ELEVATIONS SHOWN REFER TO THE NORTH AMERICAN VERTICAL DATUM OF 1988 BASED ON RTK GPS OBSERVATIONS ON THE MaCORS REALTIME NETWORK AND ARE SUBJECT TO LOCAL BENCHMARK
- 6. THE PURPOSE OF THIS PLAN IS TO ILLUSTRATE A PROPOSED ADDITION.
- 7. NO WETLANDS WERE FOUND WITHIN 200' OF THE PROPOSED ADDITION

## LOCUS INFORMATION:

OWNER: DEIDRE M. GALASSO 18 CAMP ROAD STURBRIDGE, MASS. DEED BOOK 58050, PG. 16

| ITEMS          | REQUIRED  | EXISTING   | PROPOSED   |
|----------------|-----------|------------|------------|
| MIN LOT AREA   | 32,670 SF | 166,132 SF | 166,132 SF |
| MIN FRONTAGE   | 125'      | 263.99'    | 263.99'    |
| MIN FRONT YARD | 30'       | 289.7'     | 244.8'     |
| MIN SIDE YARD  | 15'       | 109.0'     | 92.3'      |
| MIN REAR YARD  | 15'       | 132.0'     | 198'       |
| MAX. HEIGHT    | 35'       | 21.4'      | 24.5'      |
| MAX. COVERAGE  | 15%       | 1.3%       | 2.3%       |

ZONING INFORMATION SUBURBAN RESIDENTIAL DISTRICT

| REVISIONS: |      |         |  |  |
|------------|------|---------|--|--|
| REV        | DATE | COMMENT |  |  |
| 1          |      |         |  |  |
| 2          |      |         |  |  |
| 3          |      |         |  |  |

PLOT PLAN OF MAP 2314, LOT 18 PREPARED FOR DEIDRE & SHAUN GALASSO

18 CAMP ROAD TOWN OF STURBRIDGE WORCESTER COUNTY

COMMONWEALTH OF MASSACHUSETTS

| LEVESQUE GEOMATICS INC |
|------------------------|
|------------------------|

43 GLENDALE ROAD STURBRIDGE, MA 01518 PHONE: (508) 868-0041

PREPARED BY:

| Cheforegue                                                             |  |
|------------------------------------------------------------------------|--|
| JOSEPH I. LEVESQUE III MASSACHUSETTS PROFESSIONAL LAND SURVEYOR #53840 |  |

|   | SCALE:   | 1" = 40'          |
|---|----------|-------------------|
|   | PROJECT# | GAL-001           |
| _ | DATE     | FEBRUARY 16, 2022 |