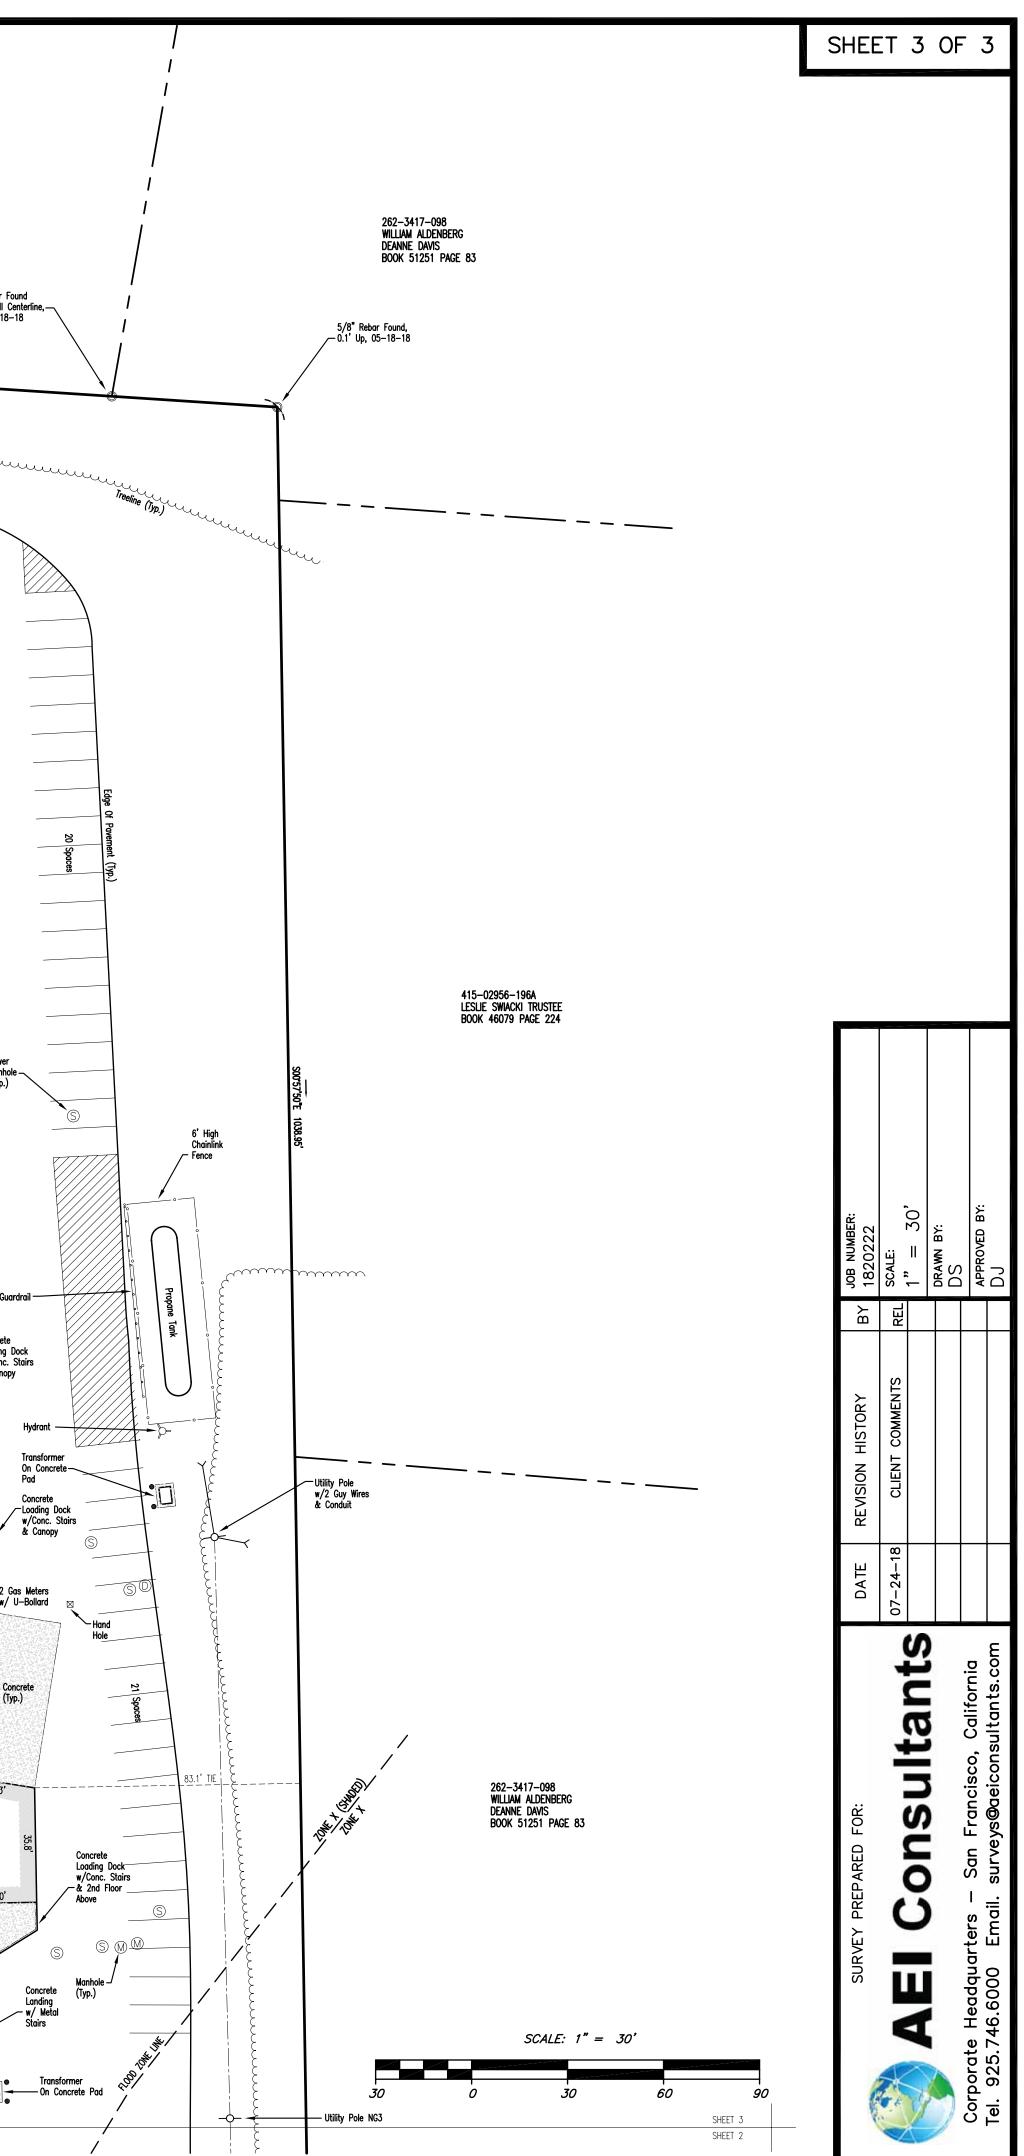

| Mater Deed recorded with<br>Book 46520, Page 177 in<br>Section 9.<br>The Unit is conveyed toge                                                                                                                                                                                                                                                                                                                                                                                                                                                                                                                              | e Sturbridge Plaza Condominium , a condominium o<br>the Worcester County ( Southern District) Registry<br>n accordance with the Massachusetts General Laws<br>ether with a 67 percentage in the common areas<br>approximate square footage of the condominium U                                                                                                                                                                                                                                                                    | of Deeds in<br>Chapter 18<br>and facilities | 3,                           |                 |                                                                                                           |
|-----------------------------------------------------------------------------------------------------------------------------------------------------------------------------------------------------------------------------------------------------------------------------------------------------------------------------------------------------------------------------------------------------------------------------------------------------------------------------------------------------------------------------------------------------------------------------------------------------------------------------|------------------------------------------------------------------------------------------------------------------------------------------------------------------------------------------------------------------------------------------------------------------------------------------------------------------------------------------------------------------------------------------------------------------------------------------------------------------------------------------------------------------------------------|---------------------------------------------|------------------------------|-----------------|-----------------------------------------------------------------------------------------------------------|
|                                                                                                                                                                                                                                                                                                                                                                                                                                                                                                                                                                                                                             | EREON IS ONE AND THE SAME AS THE PROPERTY D<br>TITLE INSURANCE COMPANY COMMITMENT NO. 2018-                                                                                                                                                                                                                                                                                                                                                                                                                                        |                                             |                              |                 |                                                                                                           |
| THE TITLE DESCRIPTION A                                                                                                                                                                                                                                                                                                                                                                                                                                                                                                                                                                                                     | COMMITMENT INFORMATI<br>ND SCHEDULE B ITEMS HEREON ARE FROM OLD RE<br>E COMPANY COMMITMENT NO. 2018-1037 WITH AN<br>4:00 P.M.                                                                                                                                                                                                                                                                                                                                                                                                      | PUBLIC                                      |                              |                 |                                                                                                           |
|                                                                                                                                                                                                                                                                                                                                                                                                                                                                                                                                                                                                                             | BEARING BASIS<br>ON A MAGNETIC READING TAKEN ALONG THE EAST<br>INE OF MAIN STREET OF N 05° 06' 53" E.                                                                                                                                                                                                                                                                                                                                                                                                                              | ERLY                                        |                              |                 |                                                                                                           |
|                                                                                                                                                                                                                                                                                                                                                                                                                                                                                                                                                                                                                             | ND TITLE SURVEY                                                                                                                                                                                                                                                                                                                                                                                                                                                                                                                    | Т                                           |                              |                 |                                                                                                           |
| 179 M/                                                                                                                                                                                                                                                                                                                                                                                                                                                                                                                                                                                                                      | RIDGE PLAZA<br>AIN STREET                                                                                                                                                                                                                                                                                                                                                                                                                                                                                                          |                                             |                              |                 |                                                                                                           |
| <ol> <li>THE OWNER OF RECORD IS SEA STURBRID</li> <li>REFERENCE THIS PROPERTY AS PARCEL IN<br/>ASSESSORS MAPS.</li> <li>DEED REFERENCE IS BOOK 46520, PAGE</li> </ol>                                                                                                                                                                                                                                                                                                                                                                                                                                                       | STURBRIDGE, MASSACHUSETT<br>AL NOTES<br>DGE PLAZA, LLC PO BOX 528, COLUMBIA, SC 29202.<br>D: 415-03417 OF THE TOWN OF STURBRIDGE, MA<br>177, AND BOOK 28154. PAGE 215. AS RECORDED AT                                                                                                                                                                                                                                                                                                                                              | CO JOB NUMBER:<br>1820222                   | scale:<br>1" = 30'           | drawn by:<br>DS | APPROVED BY:                                                                                              |
| <ul> <li>CONSTRUCTION OR BUILDING ADDITIONS WITHIN</li> <li>6. TABLE A ITEM 17- THERE ARE NO CHAIL COMPLETED OR PROPOSED TO THE BEST OF CONTROLLING JURISDICTION. THERE IS NO OBSCONSTRUCTION OR REPAIRS.</li> <li>7. NO EVIDENCE OF A CEMETERY WAS OBSER</li> <li>8. NO UNDERGROUND UTILITIES WERE OBSER</li> <li>9. THE SUBJECT PROPERTY HAS DIRECT ACCOUNTRICT STREETS.</li> <li>10. ALL UTILITIES APPEAR TO ENTER THE PRIME THE PROPERTY APPEARS TO DRAIN INTO</li> <li>12. THE CURRENT ZONING ALLOWS FOR THE</li> <li>13. THE PROPERTY DOES NOT CONTAIN SEP/</li> <li>14. THERE ARE NO GAPS OR GORES BETWEE</li> </ul> | 2,251 SQUARE FEET OR 14.446 ACRES.<br>RVABLE EVIDENCE OF EARTH MOVING WORK, BUILDING<br>N RECENT MONTHS.<br>NGES IN STREET RIGHT OF WAY LINES EITHER<br>OUR KNOWLEDGE, AND AVAILABLE FROM THE<br>SERVABLE EVIDENCE OF RECENT STREET OR SIDEWALK<br>RVED ON THE SUBJECT PROPERTY.<br>RVED AT THE TIME OF THE SURVEY.<br>CESS TO MAIN STREET AND FAIRVIEW PARK ROAD BOTH<br>ROPERTY VIA A PUBLIC RIGHT-OF-WAY.<br>A PUBLIC RIGHT-OF-WAY.<br>CURRENT USE.<br>ARATE TRACTS OR PARCELS.<br>EN THE SURVEYED BOUNDARY OF THE PROPERTY AND | DATE REVISION HISTORY BY                    | 07-24-18 CLIENT COMMENTS REL |                 |                                                                                                           |
| TO: Cornerstone Bank, Adams an<br>Old Republic National Title Insurand<br>This is to certify that this map of<br>were made in accordance with the<br>Requirements for ALTA/NSPS' Land<br>adopted by ALTA and NSPS, and i                                                                                                                                                                                                                                                                                                                                                                                                    | S CERTIFICATE<br>d Reese LLP, Dragonfly Ibis Sturbridge LLC,<br>ce Company and AEI Consultants<br>r plat and the survey on which it is based<br>e 2016 Minimum Standard Detail<br>d Title Surveys, jointly established and<br>includes Items 1, 2, 3, 4, 6(a), 6(b), 7(a),<br>h, 16, 17 and 20 of Table A thereof.<br>Nay 18, 20<br>RAYMOND<br>P. SHEA<br>MOND P. SHEA<br>DATE                                                                                                                                                     | SURVEY PREPARED FOR:                        | <b>AEI</b> Consultants       |                 | Corporate Headquarters — San Francisco, California<br>Tel. 925.746.6000 Email. surveys@aeiconsultants.com |