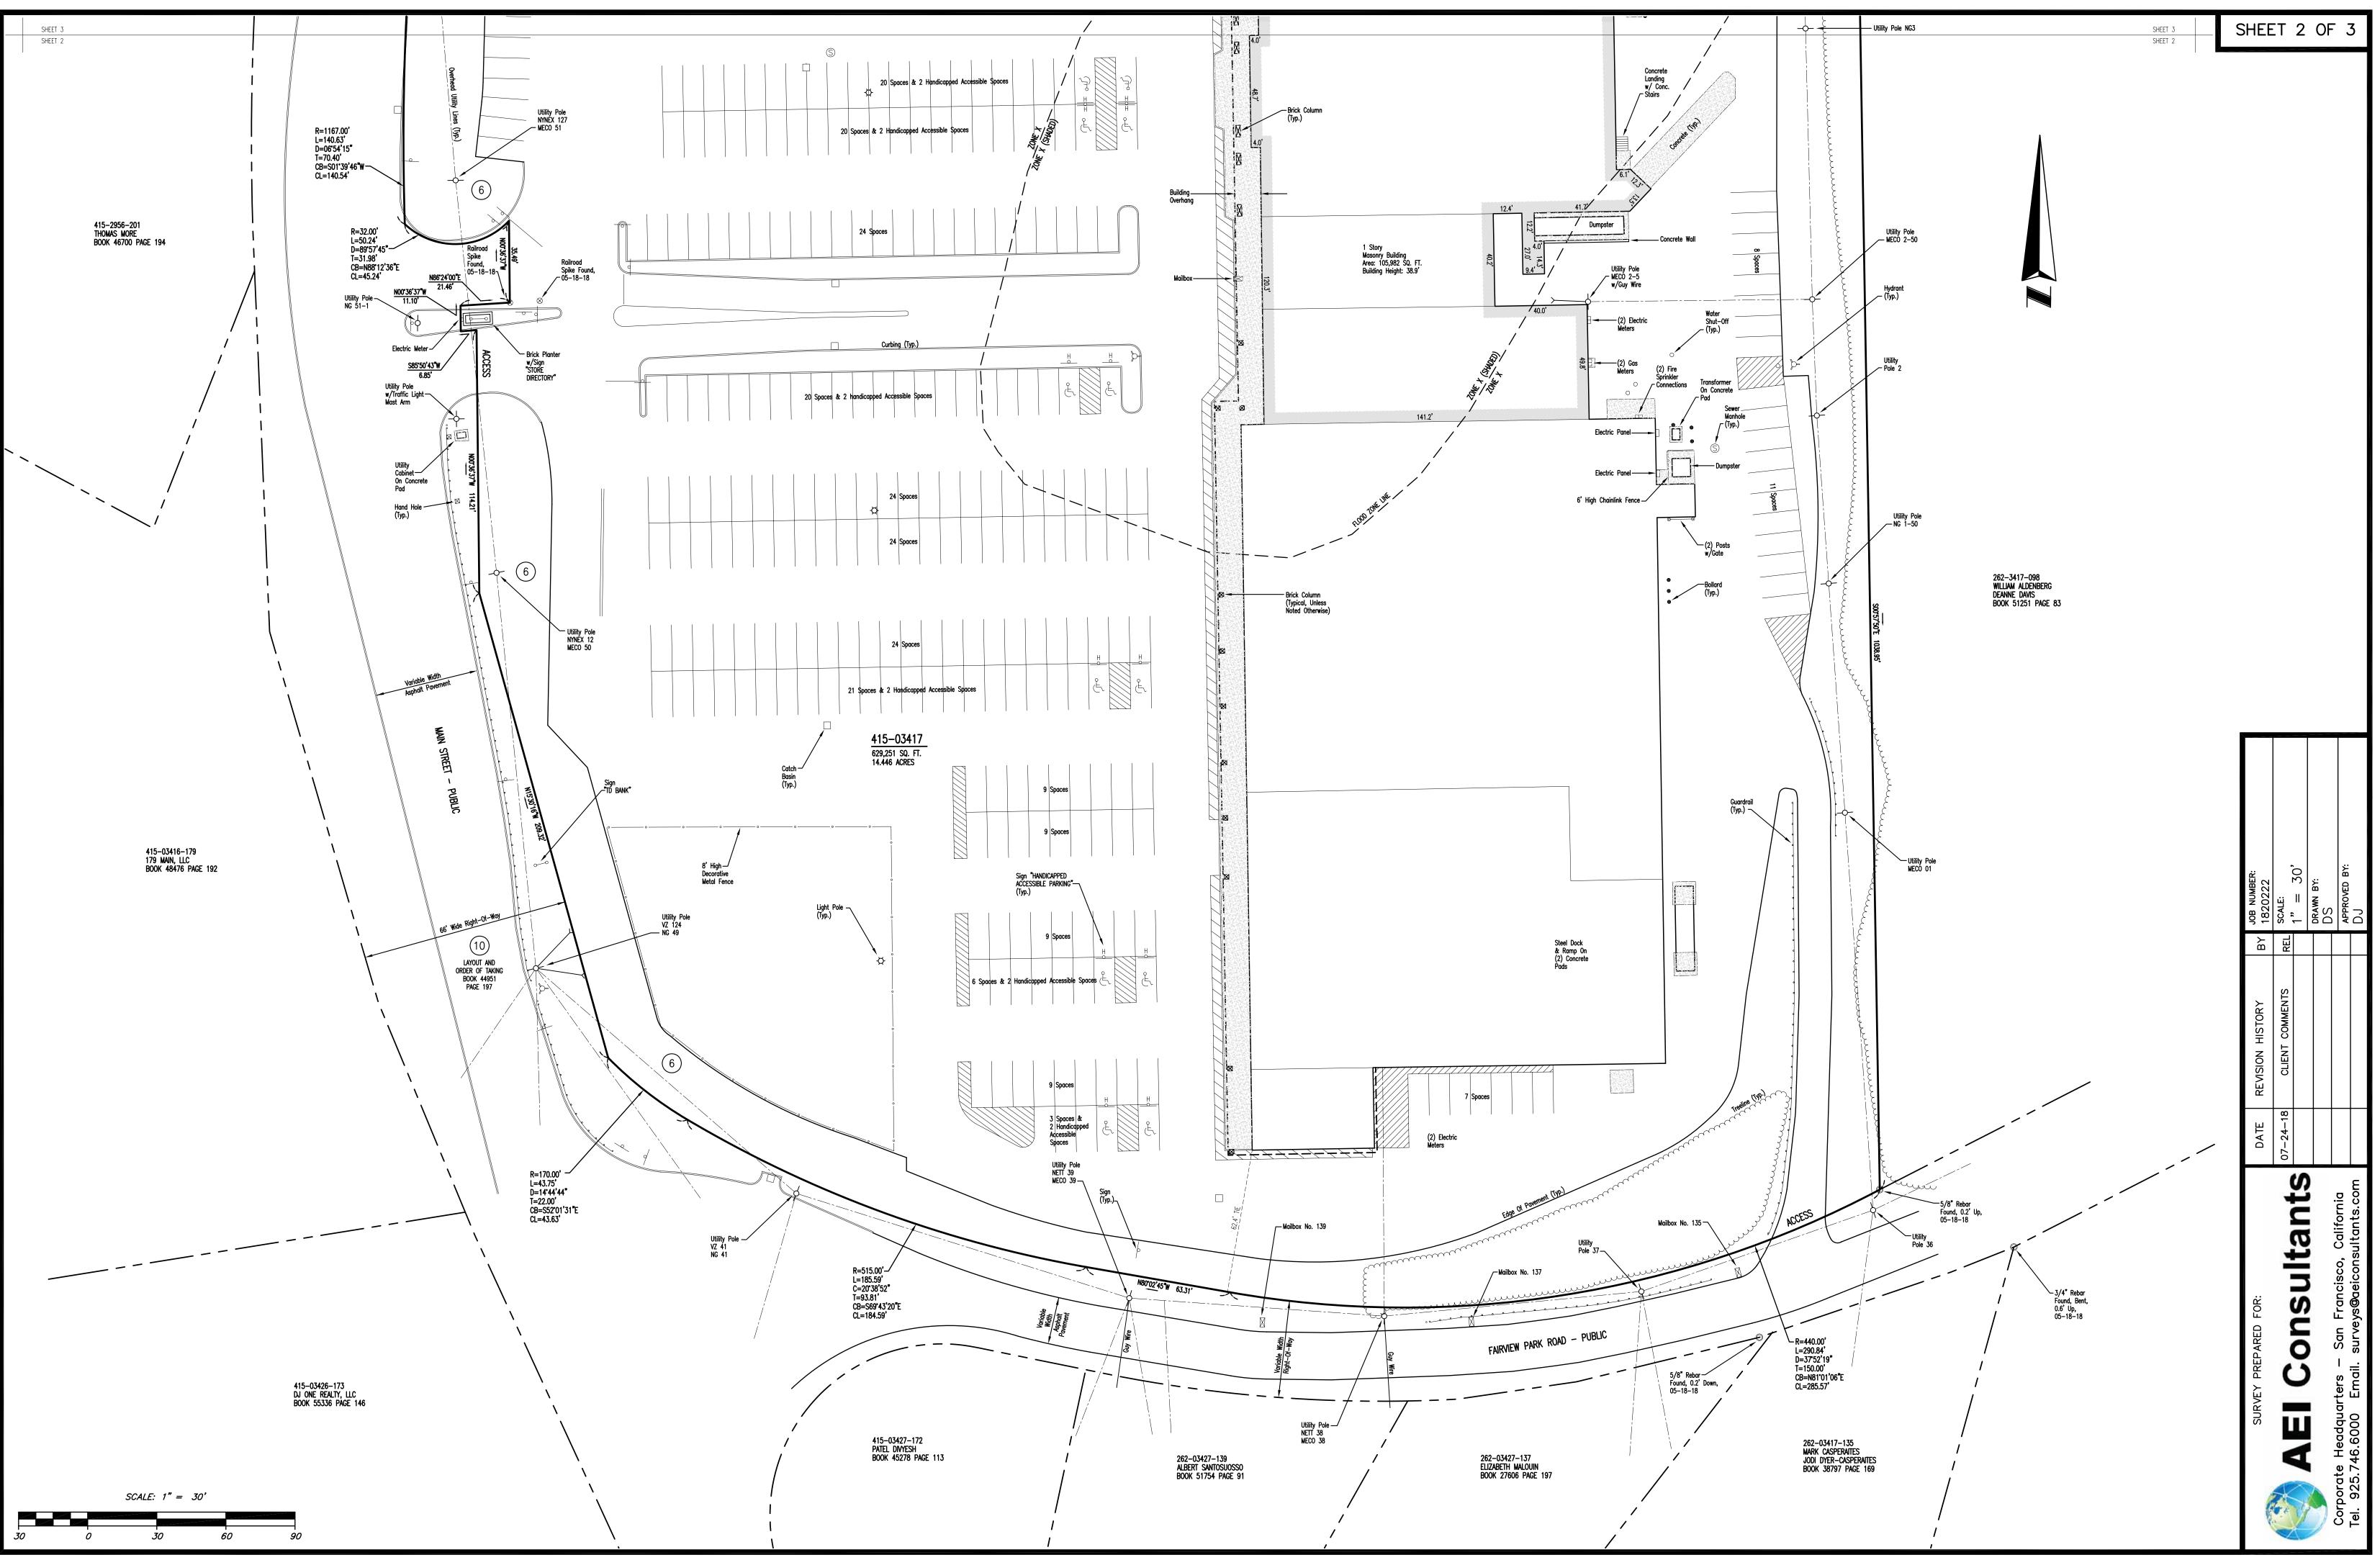

| ZONING<br>THE SURVEYOR WAS NOT PROVIDED WITH ZONIN                                                                                                    |                   |                                  | INSUF          | Rer pursuant              | 6              |
|-------------------------------------------------------------------------------------------------------------------------------------------------------|-------------------|----------------------------------|----------------|---------------------------|----------------|
| TO TABLE A ITEM 6.                                                                                                                                    |                   |                                  |                |                           | Ċ              |
|                                                                                                                                                       |                   |                                  |                |                           | $\overline{7}$ |
|                                                                                                                                                       |                   |                                  |                |                           | (7             |
| SITE PIC                                                                                                                                              | ΓUR               | ES                               |                |                           |                |
|                                                                                                                                                       | Ê                 |                                  |                |                           | 8              |
| A sectors                                                                                                                                             | a deter           | 23.40                            | T.e.           | S TROUT                   | 9              |
|                                                                                                                                                       |                   |                                  |                |                           |                |
|                                                                                                                                                       |                   |                                  |                |                           | (10            |
| .06.38.1011 (3.33                                                                                                                                     |                   |                                  |                | 05-18-3018-32141          |                |
| VICINITY MAP                                                                                                                                          | T                 | LAND                             | A              | REA                       | (11            |
| NOT TO SCALE                                                                                                                                          |                   | 629,251 S                        | SQUAR<br>6 ACR | e feet<br>Fs              |                |
| FARQUHAR<br>ROAD                                                                                                                                      |                   |                                  |                |                           |                |
|                                                                                                                                                       | F                 | PARKIN                           | G S            | STALLS                    |                |
| RULARER LANC FAIRVIEW                                                                                                                                 | 6                 | 14 REGULAR PAR<br>24 HANDICAPPED | RKING          | SPACES                    |                |
| FAIRMEW<br>PARK<br>ROAD                                                                                                                               | <u> </u>          | 38 TOTAL PARKI                   |                |                           |                |
| STATEMENT OF E                                                                                                                                        | NCF               | ROACHM                           | EN'            | ГS                        |                |
| NONE OBSERVED AT TIME                                                                                                                                 | e of s            | JRVEY                            |                | _                         |                |
|                                                                                                                                                       |                   |                                  |                |                           |                |
|                                                                                                                                                       |                   |                                  |                |                           |                |
| FLOOD N<br>BASED ON EXAMINATION OF FLOOD INSU                                                                                                         | RANCE             | RATE MAP, MAP                    |                | ER                        |                |
| 25027C0927E, EFFECTIVE DATE AS JULY<br>FEDERAL EMERGENCY MANAGEMENT AGEN<br>WITHIN ZONE X, AREAS OF MINIMAL FLOO<br>AREAS OF 0.2% ANNUAL CHANCE FLOOD | CY, THI<br>OD HAZ | E SUBJECT PROF                   | PERTIE         | S LIE                     |                |
| THE SUBJECT PROPERTIES ARE NOT IN A                                                                                                                   | A SPEC            | IAL FLOOD HAZA                   | RD AR          | EA.                       |                |
| LEGE                                                                                                                                                  | <u>ND</u>         |                                  |                |                           |                |
|                                                                                                                                                       | •                 | CONCRETE<br>BOLLARD              | $\odot$        | rebar<br>Railroad spike   |                |
|                                                                                                                                                       | $\bigcirc$        | drain manhole<br>Catch basin     | \$<br>         | SEWER MANHOLE<br>SIGN     |                |
| EDGE OF PAVEMENT                                                                                                                                      |                   | HAND HOLE                        |                | UTILITY POLE              |                |
| ·                                                                                                                                                     | ☆<br>⊠            | light pole<br>Mailbox            |                | water shut—off<br>hydrant |                |
| ······································                                                                                                                | $\mathbb{M}$      | MANHOLE                          |                |                           |                |
| PROPERTY LINE                                                                                                                                         |                   |                                  |                |                           |                |
| Building tie line                                                                                                                                     |                   |                                  |                |                           |                |
|                                                                                                                                                       |                   |                                  |                |                           | l              |
|                                                                                                                                                       |                   |                                  |                |                           |                |
|                                                                                                                                                       |                   |                                  |                |                           |                |
|                                                                                                                                                       |                   |                                  |                |                           |                |
|                                                                                                                                                       |                   |                                  |                |                           |                |
|                                                                                                                                                       |                   |                                  |                |                           |                |
|                                                                                                                                                       |                   |                                  |                |                           |                |
|                                                                                                                                                       |                   |                                  |                |                           |                |

|      | SCHEDULE "B" ITEMS                                                                                                                                                                                                                                                                                                                                                                                                                                                                                                                                                                                                                                            |
|------|---------------------------------------------------------------------------------------------------------------------------------------------------------------------------------------------------------------------------------------------------------------------------------------------------------------------------------------------------------------------------------------------------------------------------------------------------------------------------------------------------------------------------------------------------------------------------------------------------------------------------------------------------------------|
| 6    | Possible rights of any public utility company in and to the electric poles along Route<br>131 and Fairview Park Road as lie within the premises, as shown on a survey entitled<br>"ALTA/ACSM Land Title Survey, Property Survey Prepared For Samuels & Associates<br>Management LLC, Sturbridge Plaza, Southbridge Road, Sturbridge, Massachusetts,"<br>prepared by F. A. Hesketh & Associates, Inc., dated July 24, 2002, last revised October<br>10, 2002, Job No. 02134.0P. DOES AFFECT THE PARENT PARCEL-UTILITY POLES SHOWN<br>ON PLAN.                                                                                                                  |
| 7    | Conditions for maintenance of slope grade and lawn as described in two deeds from<br>William A. Swiacki to Simon Konover et als, Trustees of Kopax Realty Trust, one dated<br>December 18, 1970, recorded in Book 5084, Page 327, and one dated June 29, 1972,<br>recorded in Book 5234, Page 559, as affected by Instrument to Correct<br>Scrivener's Error dated October 26, 1972, recorded in Book 5282, Page 279.<br>DOES AFFECT THE PARENT PARCEL-NOT SURVEY RELATED-NOT PLOTTABLE.                                                                                                                                                                      |
| 8    | Lease by and between Simon Konover and Marvin M. Patron, as Trustee of Kopax Realty<br>Trust (Landlord), and J.C. Penney Company, Inc., with rights as tenant only, Notice of<br>which is dated July 15, 1977, recorded in Book 6278, Page 100; as affected by Lease<br>Extension Agreement made by and between Simon Konover and Sturbridge Commercial<br>Associates Limited Partnership, as Trustees of Kopax Realty Trust (Landlord), and J.C.<br>Penney Company, Inc. (Tenant), Notice of which is dated December 30, 1991, recorded<br>in Book 14315, Page 152. DOES AFFECT THE PARENT PARCEL – DOES AFFECT UNIT<br>1-BLANKET DESCRIPTION-NOT PLOTTABLE. |
| 9    | Lease made by and between Simon Konover and Sturbridge Commercial Associates<br>Limited Partnership, as Trustees of Kopax Realty Trust (Landlord), and Shaw's<br>Supermarkets, Inc. (Tenant), with rights as tenant only, Notice of which is dated<br>December 11, 1991, recorded February 28, 1992, in Book 14000, Page 66. A<br>Subordination of Non Disturbance and Attornment Agreement to be recorded at closing.<br>DOES AFFECT THE PARENT PARCEL – DOES AFFECT UNIT 1-BLANKET DESCRIPTION-NOT<br>PLOTTABLE.                                                                                                                                            |
| (10) | Sturbridge Layout No. 8136 and Order of Taking by the Department of Public Works,<br>Commonwealth of Massachusetts, recorded in Book 44952, Page 197. DOES AFFECT THE<br>PARENT PARCEL — DOES AFFECT UNIT 1—CURRENT LAYOUT OF MAIN STREET SHOWN ON<br>PLAN.                                                                                                                                                                                                                                                                                                                                                                                                   |
| (11) | Easement to Massachusetts Electric Co. recorded in Book 47196, Page 235. DOES<br>AFFECT THE PARENT PARCEL — DOES AFFECT UNIT 1—BLANKET DESCRIPTION—NOT<br>PLOTTABLE.                                                                                                                                                                                                                                                                                                                                                                                                                                                                                          |
|      |                                                                                                                                                                                                                                                                                                                                                                                                                                                                                                                                                                                                                                                               |

| Mater Deed recorded with<br>Book 46520, Page 177 in<br>Section 9.<br>The Unit is conveyed toge                                                                                                                                                                                                                                                                                                                                                                                                                                                                                                                              | e Sturbridge Plaza Condominium , a condominium o<br>the Worcester County ( Southern District) Registry<br>n accordance with the Massachusetts General Laws<br>ether with a 67 percentage in the common areas<br>approximate square footage of the condominium U                                                                                                                                                                                                                                                                    | of Deeds in<br>Chapter 18<br>and facilities | 3,                           |                 |                                                                                                           |
|-----------------------------------------------------------------------------------------------------------------------------------------------------------------------------------------------------------------------------------------------------------------------------------------------------------------------------------------------------------------------------------------------------------------------------------------------------------------------------------------------------------------------------------------------------------------------------------------------------------------------------|------------------------------------------------------------------------------------------------------------------------------------------------------------------------------------------------------------------------------------------------------------------------------------------------------------------------------------------------------------------------------------------------------------------------------------------------------------------------------------------------------------------------------------|---------------------------------------------|------------------------------|-----------------|-----------------------------------------------------------------------------------------------------------|
|                                                                                                                                                                                                                                                                                                                                                                                                                                                                                                                                                                                                                             | EREON IS ONE AND THE SAME AS THE PROPERTY D<br>TITLE INSURANCE COMPANY COMMITMENT NO. 2018-                                                                                                                                                                                                                                                                                                                                                                                                                                        |                                             |                              |                 |                                                                                                           |
| THE TITLE DESCRIPTION A                                                                                                                                                                                                                                                                                                                                                                                                                                                                                                                                                                                                     | COMMITMENT INFORMATI<br>ND SCHEDULE B ITEMS HEREON ARE FROM OLD RE<br>E COMPANY COMMITMENT NO. 2018-1037 WITH AN<br>4:00 P.M.                                                                                                                                                                                                                                                                                                                                                                                                      | PUBLIC                                      |                              |                 |                                                                                                           |
|                                                                                                                                                                                                                                                                                                                                                                                                                                                                                                                                                                                                                             | BEARING BASIS<br>ON A MAGNETIC READING TAKEN ALONG THE EAST<br>INE OF MAIN STREET OF N 05° 06' 53" E.                                                                                                                                                                                                                                                                                                                                                                                                                              | ERLY                                        |                              |                 |                                                                                                           |
|                                                                                                                                                                                                                                                                                                                                                                                                                                                                                                                                                                                                                             | ND TITLE SURVEY                                                                                                                                                                                                                                                                                                                                                                                                                                                                                                                    | Т                                           |                              |                 |                                                                                                           |
| 179 M/                                                                                                                                                                                                                                                                                                                                                                                                                                                                                                                                                                                                                      | RIDGE PLAZA<br>AIN STREET                                                                                                                                                                                                                                                                                                                                                                                                                                                                                                          |                                             |                              |                 |                                                                                                           |
| <ol> <li>THE OWNER OF RECORD IS SEA STURBRID</li> <li>REFERENCE THIS PROPERTY AS PARCEL IN<br/>ASSESSORS MAPS.</li> <li>DEED REFERENCE IS BOOK 46520, PAGE</li> </ol>                                                                                                                                                                                                                                                                                                                                                                                                                                                       | STURBRIDGE, MASSACHUSETT<br>AL NOTES<br>DGE PLAZA, LLC PO BOX 528, COLUMBIA, SC 29202.<br>D: 415-03417 OF THE TOWN OF STURBRIDGE, MA<br>177, AND BOOK 28154. PAGE 215. AS RECORDED AT                                                                                                                                                                                                                                                                                                                                              | CO JOB NUMBER:<br>1820222                   | scale:<br>1" = 30'           | drawn by:<br>DS | APPROVED BY:                                                                                              |
| <ul> <li>CONSTRUCTION OR BUILDING ADDITIONS WITHIN</li> <li>6. TABLE A ITEM 17- THERE ARE NO CHAIL COMPLETED OR PROPOSED TO THE BEST OF CONTROLLING JURISDICTION. THERE IS NO OBSCONSTRUCTION OR REPAIRS.</li> <li>7. NO EVIDENCE OF A CEMETERY WAS OBSER</li> <li>8. NO UNDERGROUND UTILITIES WERE OBSER</li> <li>9. THE SUBJECT PROPERTY HAS DIRECT ACCOUNTRICT STREETS.</li> <li>10. ALL UTILITIES APPEAR TO ENTER THE PRIME THE PROPERTY APPEARS TO DRAIN INTO</li> <li>12. THE CURRENT ZONING ALLOWS FOR THE</li> <li>13. THE PROPERTY DOES NOT CONTAIN SEP/</li> <li>14. THERE ARE NO GAPS OR GORES BETWEE</li> </ul> | 2,251 SQUARE FEET OR 14.446 ACRES.<br>RVABLE EVIDENCE OF EARTH MOVING WORK, BUILDING<br>N RECENT MONTHS.<br>NGES IN STREET RIGHT OF WAY LINES EITHER<br>OUR KNOWLEDGE, AND AVAILABLE FROM THE<br>SERVABLE EVIDENCE OF RECENT STREET OR SIDEWALK<br>RVED ON THE SUBJECT PROPERTY.<br>RVED AT THE TIME OF THE SURVEY.<br>CESS TO MAIN STREET AND FAIRVIEW PARK ROAD BOTH<br>ROPERTY VIA A PUBLIC RIGHT-OF-WAY.<br>A PUBLIC RIGHT-OF-WAY.<br>CURRENT USE.<br>ARATE TRACTS OR PARCELS.<br>EN THE SURVEYED BOUNDARY OF THE PROPERTY AND | DATE REVISION HISTORY BY                    | 07-24-18 CLIENT COMMENTS REL |                 |                                                                                                           |
| TO: Cornerstone Bank, Adams an<br>Old Republic National Title Insurand<br>This is to certify that this map of<br>were made in accordance with the<br>Requirements for ALTA/NSPS' Land<br>adopted by ALTA and NSPS, and i                                                                                                                                                                                                                                                                                                                                                                                                    | S CERTIFICATE<br>d Reese LLP, Dragonfly Ibis Sturbridge LLC,<br>ce Company and AEI Consultants<br>r plat and the survey on which it is based<br>e 2016 Minimum Standard Detail<br>d Title Surveys, jointly established and<br>includes Items 1, 2, 3, 4, 6(a), 6(b), 7(a),<br>h, 16, 17 and 20 of Table A thereof.<br>Nay 18, 20<br>RAYMOND<br>P. SHEA<br>MOND P. SHEA<br>DATE                                                                                                                                                     | SURVEY PREPARED FOR:                        | <b>AEI</b> Consultants       |                 | Corporate Headquarters — San Francisco, California<br>Tel. 925.746.6000 Email. surveys@aeiconsultants.com |