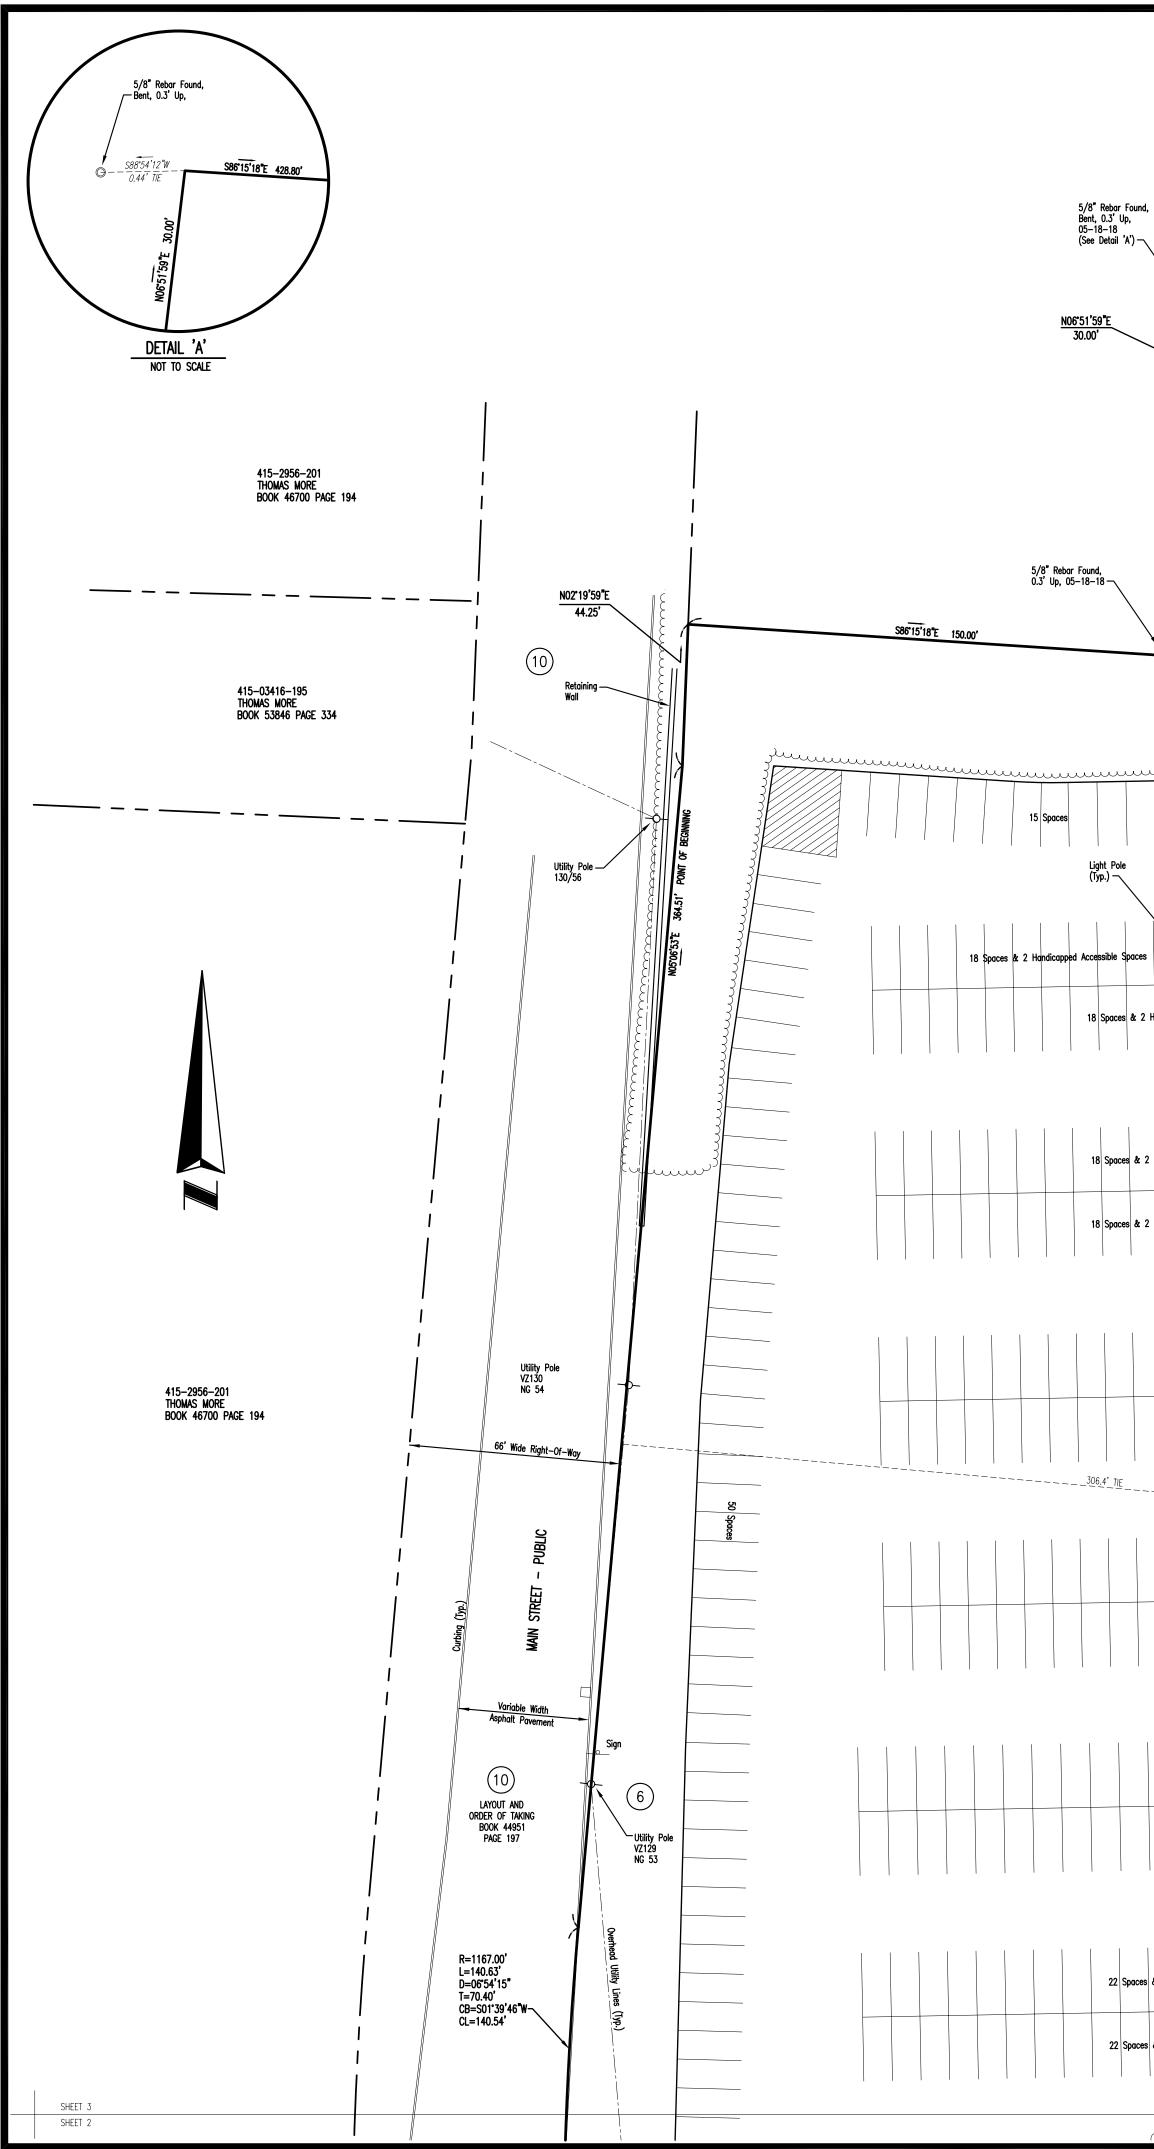

|      | SCHEDULE "B" ITEMS                                                                                                                                                                                                                                                                                                                                                                                                                                                                                                                                                                                                                                            |
|------|---------------------------------------------------------------------------------------------------------------------------------------------------------------------------------------------------------------------------------------------------------------------------------------------------------------------------------------------------------------------------------------------------------------------------------------------------------------------------------------------------------------------------------------------------------------------------------------------------------------------------------------------------------------|
| 6    | Possible rights of any public utility company in and to the electric poles along Route<br>131 and Fairview Park Road as lie within the premises, as shown on a survey entitled<br>"ALTA/ACSM Land Title Survey, Property Survey Prepared For Samuels & Associates<br>Management LLC, Sturbridge Plaza, Southbridge Road, Sturbridge, Massachusetts,"<br>prepared by F. A. Hesketh & Associates, Inc., dated July 24, 2002, last revised October<br>10, 2002, Job No. 02134.0P. DOES AFFECT THE PARENT PARCEL-UTILITY POLES SHOWN<br>ON PLAN.                                                                                                                  |
| 7    | Conditions for maintenance of slope grade and lawn as described in two deeds from<br>William A. Swiacki to Simon Konover et als, Trustees of Kopax Realty Trust, one dated<br>December 18, 1970, recorded in Book 5084, Page 327, and one dated June 29, 1972,<br>recorded in Book 5234, Page 559, as affected by Instrument to Correct<br>Scrivener's Error dated October 26, 1972, recorded in Book 5282, Page 279.<br>DOES AFFECT THE PARENT PARCEL-NOT SURVEY RELATED-NOT PLOTTABLE.                                                                                                                                                                      |
| 8    | Lease by and between Simon Konover and Marvin M. Patron, as Trustee of Kopax Realty<br>Trust (Landlord), and J.C. Penney Company, Inc., with rights as tenant only, Notice of<br>which is dated July 15, 1977, recorded in Book 6278, Page 100; as affected by Lease<br>Extension Agreement made by and between Simon Konover and Sturbridge Commercial<br>Associates Limited Partnership, as Trustees of Kopax Realty Trust (Landlord), and J.C.<br>Penney Company, Inc. (Tenant), Notice of which is dated December 30, 1991, recorded<br>in Book 14315, Page 152. DOES AFFECT THE PARENT PARCEL – DOES AFFECT UNIT<br>1-BLANKET DESCRIPTION-NOT PLOTTABLE. |
| 9    | Lease made by and between Simon Konover and Sturbridge Commercial Associates<br>Limited Partnership, as Trustees of Kopax Realty Trust (Landlord), and Shaw's<br>Supermarkets, Inc. (Tenant), with rights as tenant only, Notice of which is dated<br>December 11, 1991, recorded February 28, 1992, in Book 14000, Page 66. A<br>Subordination of Non Disturbance and Attornment Agreement to be recorded at closing.<br>DOES AFFECT THE PARENT PARCEL – DOES AFFECT UNIT 1-BLANKET DESCRIPTION-NOT<br>PLOTTABLE.                                                                                                                                            |
| (10) | Sturbridge Layout No. 8136 and Order of Taking by the Department of Public Works,<br>Commonwealth of Massachusetts, recorded in Book 44952, Page 197. DOES AFFECT THE<br>PARENT PARCEL — DOES AFFECT UNIT 1—CURRENT LAYOUT OF MAIN STREET SHOWN ON<br>PLAN.                                                                                                                                                                                                                                                                                                                                                                                                   |
| (11) | Easement to Massachusetts Electric Co. recorded in Book 47196, Page 235. DOES<br>AFFECT THE PARENT PARCEL — DOES AFFECT UNIT 1—BLANKET DESCRIPTION—NOT<br>PLOTTABLE.                                                                                                                                                                                                                                                                                                                                                                                                                                                                                          |
|      |                                                                                                                                                                                                                                                                                                                                                                                                                                                                                                                                                                                                                                                               |

| Mater Deed recorded with<br>Book 46520, Page 177 in<br>Section 9.<br>The Unit is conveyed toge                                                                                                                                                                                                                                                                                                                                                                                                                                                                                                                              | e Sturbridge Plaza Condominium , a condominium o<br>the Worcester County ( Southern District) Registry<br>n accordance with the Massachusetts General Laws<br>ether with a 67 percentage in the common areas<br>approximate square footage of the condominium U                                                                                                                                                                                                                                                                    | of Deeds in<br>Chapter 18<br>and facilities | 3,                           |                 |                                                                                                           |
|-----------------------------------------------------------------------------------------------------------------------------------------------------------------------------------------------------------------------------------------------------------------------------------------------------------------------------------------------------------------------------------------------------------------------------------------------------------------------------------------------------------------------------------------------------------------------------------------------------------------------------|------------------------------------------------------------------------------------------------------------------------------------------------------------------------------------------------------------------------------------------------------------------------------------------------------------------------------------------------------------------------------------------------------------------------------------------------------------------------------------------------------------------------------------|---------------------------------------------|------------------------------|-----------------|-----------------------------------------------------------------------------------------------------------|
|                                                                                                                                                                                                                                                                                                                                                                                                                                                                                                                                                                                                                             | EREON IS ONE AND THE SAME AS THE PROPERTY D<br>TITLE INSURANCE COMPANY COMMITMENT NO. 2018-                                                                                                                                                                                                                                                                                                                                                                                                                                        |                                             |                              |                 |                                                                                                           |
| THE TITLE DESCRIPTION A                                                                                                                                                                                                                                                                                                                                                                                                                                                                                                                                                                                                     | COMMITMENT INFORMATI<br>ND SCHEDULE B ITEMS HEREON ARE FROM OLD RE<br>E COMPANY COMMITMENT NO. 2018-1037 WITH AN<br>4:00 P.M.                                                                                                                                                                                                                                                                                                                                                                                                      | PUBLIC                                      |                              |                 |                                                                                                           |
|                                                                                                                                                                                                                                                                                                                                                                                                                                                                                                                                                                                                                             | BEARING BASIS<br>ON A MAGNETIC READING TAKEN ALONG THE EAST<br>INE OF MAIN STREET OF N 05° 06' 53" E.                                                                                                                                                                                                                                                                                                                                                                                                                              | ERLY                                        |                              |                 |                                                                                                           |
|                                                                                                                                                                                                                                                                                                                                                                                                                                                                                                                                                                                                                             | ND TITLE SURVEY                                                                                                                                                                                                                                                                                                                                                                                                                                                                                                                    | Т                                           |                              |                 |                                                                                                           |
| 179 M/                                                                                                                                                                                                                                                                                                                                                                                                                                                                                                                                                                                                                      | RIDGE PLAZA<br>AIN STREET                                                                                                                                                                                                                                                                                                                                                                                                                                                                                                          |                                             |                              |                 |                                                                                                           |
| <ol> <li>THE OWNER OF RECORD IS SEA STURBRID</li> <li>REFERENCE THIS PROPERTY AS PARCEL IN<br/>ASSESSORS MAPS.</li> <li>DEED REFERENCE IS BOOK 46520, PAGE</li> </ol>                                                                                                                                                                                                                                                                                                                                                                                                                                                       | STURBRIDGE, MASSACHUSETT<br>AL NOTES<br>DGE PLAZA, LLC PO BOX 528, COLUMBIA, SC 29202.<br>D: 415-03417 OF THE TOWN OF STURBRIDGE, MA<br>177, AND BOOK 28154. PAGE 215. AS RECORDED AT                                                                                                                                                                                                                                                                                                                                              | CO JOB NUMBER:<br>1820222                   | scale:<br>1" = 30'           | drawn by:<br>DS | APPROVED BY:                                                                                              |
| <ul> <li>CONSTRUCTION OR BUILDING ADDITIONS WITHIN</li> <li>6. TABLE A ITEM 17- THERE ARE NO CHAIL COMPLETED OR PROPOSED TO THE BEST OF CONTROLLING JURISDICTION. THERE IS NO OBSCONSTRUCTION OR REPAIRS.</li> <li>7. NO EVIDENCE OF A CEMETERY WAS OBSER</li> <li>8. NO UNDERGROUND UTILITIES WERE OBSER</li> <li>9. THE SUBJECT PROPERTY HAS DIRECT ACCOUNTRICT STREETS.</li> <li>10. ALL UTILITIES APPEAR TO ENTER THE PRIME THE PROPERTY APPEARS TO DRAIN INTO</li> <li>12. THE CURRENT ZONING ALLOWS FOR THE</li> <li>13. THE PROPERTY DOES NOT CONTAIN SEP/</li> <li>14. THERE ARE NO GAPS OR GORES BETWEE</li> </ul> | 2,251 SQUARE FEET OR 14.446 ACRES.<br>RVABLE EVIDENCE OF EARTH MOVING WORK, BUILDING<br>N RECENT MONTHS.<br>NGES IN STREET RIGHT OF WAY LINES EITHER<br>OUR KNOWLEDGE, AND AVAILABLE FROM THE<br>SERVABLE EVIDENCE OF RECENT STREET OR SIDEWALK<br>RVED ON THE SUBJECT PROPERTY.<br>RVED AT THE TIME OF THE SURVEY.<br>CESS TO MAIN STREET AND FAIRVIEW PARK ROAD BOTH<br>ROPERTY VIA A PUBLIC RIGHT-OF-WAY.<br>A PUBLIC RIGHT-OF-WAY.<br>CURRENT USE.<br>ARATE TRACTS OR PARCELS.<br>EN THE SURVEYED BOUNDARY OF THE PROPERTY AND | DATE REVISION HISTORY BY                    | 07-24-18 CLIENT COMMENTS REL |                 |                                                                                                           |
| TO: Cornerstone Bank, Adams an<br>Old Republic National Title Insurand<br>This is to certify that this map of<br>were made in accordance with the<br>Requirements for ALTA/NSPS' Land<br>adopted by ALTA and NSPS, and i                                                                                                                                                                                                                                                                                                                                                                                                    | S CERTIFICATE<br>d Reese LLP, Dragonfly Ibis Sturbridge LLC,<br>ce Company and AEI Consultants<br>r plat and the survey on which it is based<br>e 2016 Minimum Standard Detail<br>d Title Surveys, jointly established and<br>includes Items 1, 2, 3, 4, 6(a), 6(b), 7(a),<br>h, 16, 17 and 20 of Table A thereof.<br>Nay 18, 20<br>RAYMOND<br>P. SHEA<br>MOND P. SHEA<br>DATE                                                                                                                                                     | SURVEY PREPARED FOR:                        | <b>AEI</b> Consultants       |                 | Corporate Headquarters — San Francisco, California<br>Tel. 925.746.6000 Email. surveys@aeiconsultants.com |