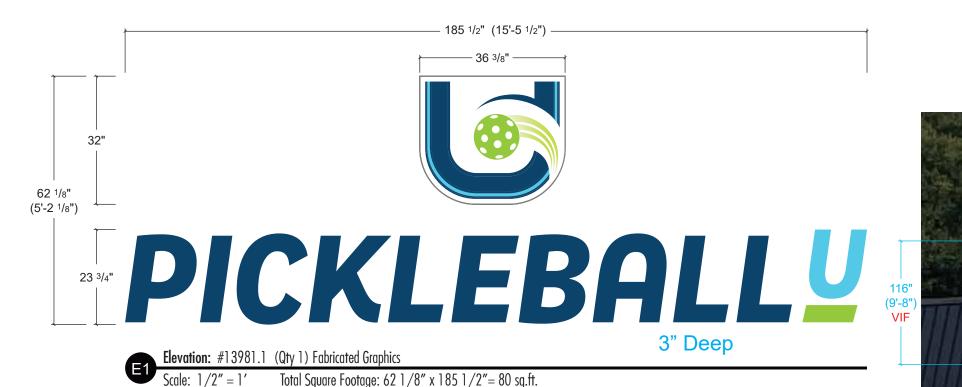

Description:

(Qty 1) Fabricated Graphics

- Faces and returns are fabricated aluminum.

- Flooded icon face graphics are digitally printed on vinyl.

- Fabricated letters are stud mounted flush to exterior wall.

## Logo:

Supplied by Customer

## Colors:

Fabricated Graphics: Blue painted to match PMS 7694c (TBD) Light Blue - painted to match PMS 305c (TBD) painted to match PMS 375c (TBD) Green painted White White -Flooded Icon Face Graphics - digitally printed at 720 dpi on 3M IJ180c Controltac vinyl Blue PMS 7694c (TBD), Light Blue PMS 305c (TBD), Green PMS 375c (TBD) (Swoosh Gradient color per supplied CMYK)

Proposed:

 Photo Elevation:
 #13981.1
 (Qty 1) Fabricated Graphics

 Scale:
 NTS
 Total Square Footage:
 62 1/8" x 185 1/2"= 80 sq.ft.

Existing:

THIS PROPOSAL DRAWING CONTAINS ORIGINAL ELEMENTS CREATED BY VIEWPOINT SIGN AND AWNING. ALL RIGHTS RESERVED. UNAUTHORIZED DUPLICATION OR REPRODUCTION IS PROHIBITED.