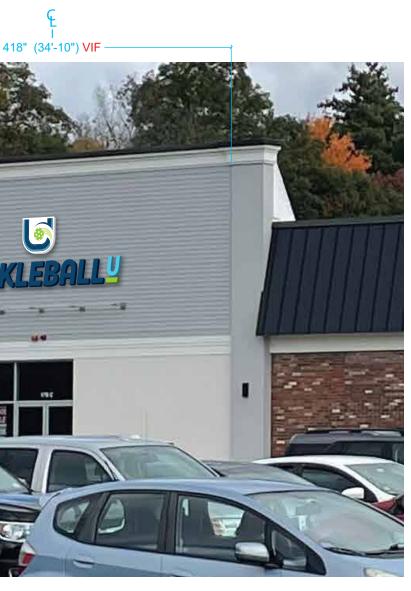

Proposed:

 Photo Elevation:
 #13981.1
 (Qty 1) Fabricated Graphics

 Scale:
 NTS
 Total Square Footage:
 62 1/8" x 185 1/2"= 80 sq.ft.

Existing:

THIS PROPOSAL DRAWING CONTAINS ORIGINAL ELEMENTS CREATED BY VIEWPOINT SIGN AND AWNING. ALL RIGHTS RESERVED. UNAUTHORIZED DUPLICATION OR REPRODUCTION IS PROHIBITED.