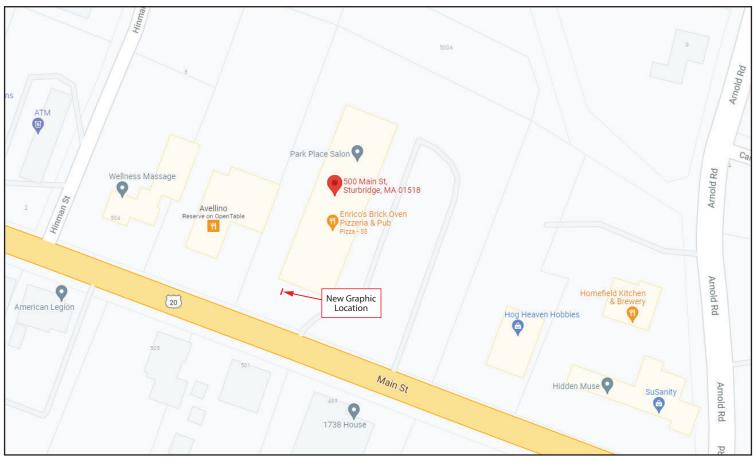

## **Plot Plan**

500 Main St Sturbridge via Google Maps

Enlarged with satelite detail

| Prepared for: Premier Exteriors & Design | Invoice#: 9368 | Date: 1/4/22 | Page: 2 of 2 |  |
|------------------------------------------|----------------|--------------|--------------|--|
|                                          |                |              |              |  |