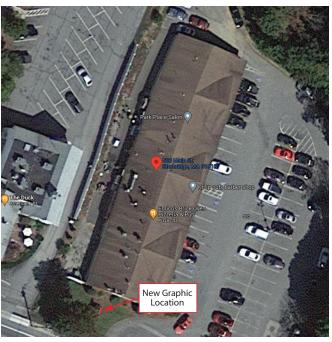

## **Plot Plan**

500 Main St Sturbridge via Google Maps

Enlarged with satelite detail

| Prepared for: Premier Exteriors & Design | Invoice#: 9368 | Date: 1/4/22 | Page: 2 of 2 |  |
|------------------------------------------|----------------|--------------|--------------|--|
|                                          |                |              |              |  |