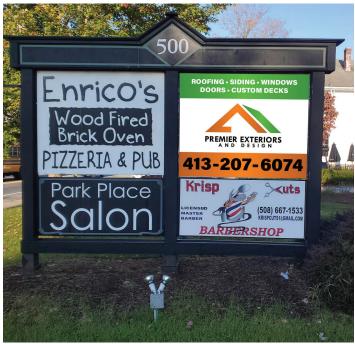

47.75 in

## Sign Specifications

#### 57.625 in

### **ROOFING • SIDING • WINDOWS DOORS • CUSTOM DECKS**

# 413-207-6074

Printed and Laminated Vinyl Graphics Direct mount to existing double sided tenant panel

Approximate view of Graphics installed

| Prepared for: Premier Exteriors & Design | Invoice#: 9368 | Date: 1/4/22 | Page: 1 of 2 |  |
|------------------------------------------|----------------|--------------|--------------|--|
|                                          |                |              |              |  |