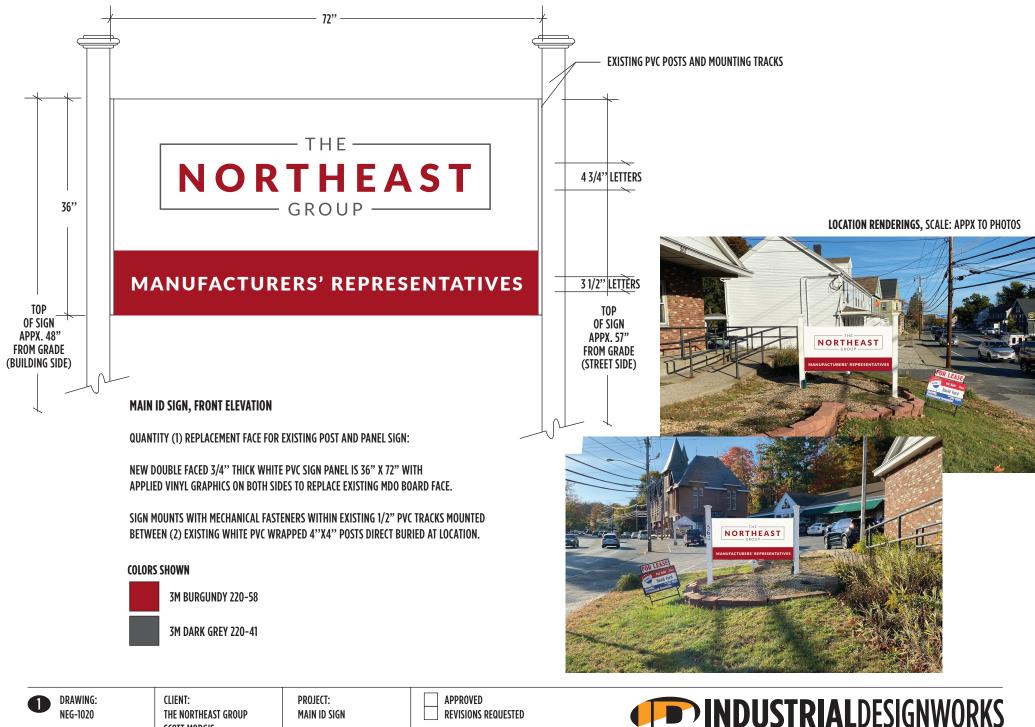

DATE: 11/12/2020

SCOTT MORGIS FISKDALE, MA

SCALE: 3/4" = 1'-0"

DRAWN BY: DM

SIGNATURE

GRAPHICS + SIGNS INDESIGNWORKS.COM DAVE@INDESIGNWORKS.COM 508.688.5904 P.O. BOX 244 WALES, MA 01081

© INDUSTRIAL DESIGNWORKS. THESE DRAWINGS, OR ANY PORTION THEREOF, ARE NOT TO BE USED OR COPIED BY ANY OTHER PERSON, ASSOCIATION, CORPORATION OR COMPANY WITHOUT THE WRITTEN PERMISSION OF INDUSTRIAL DESIGNWORKS. THIS ACTION CONSTITUTES PLAGIARISM BY LAW.