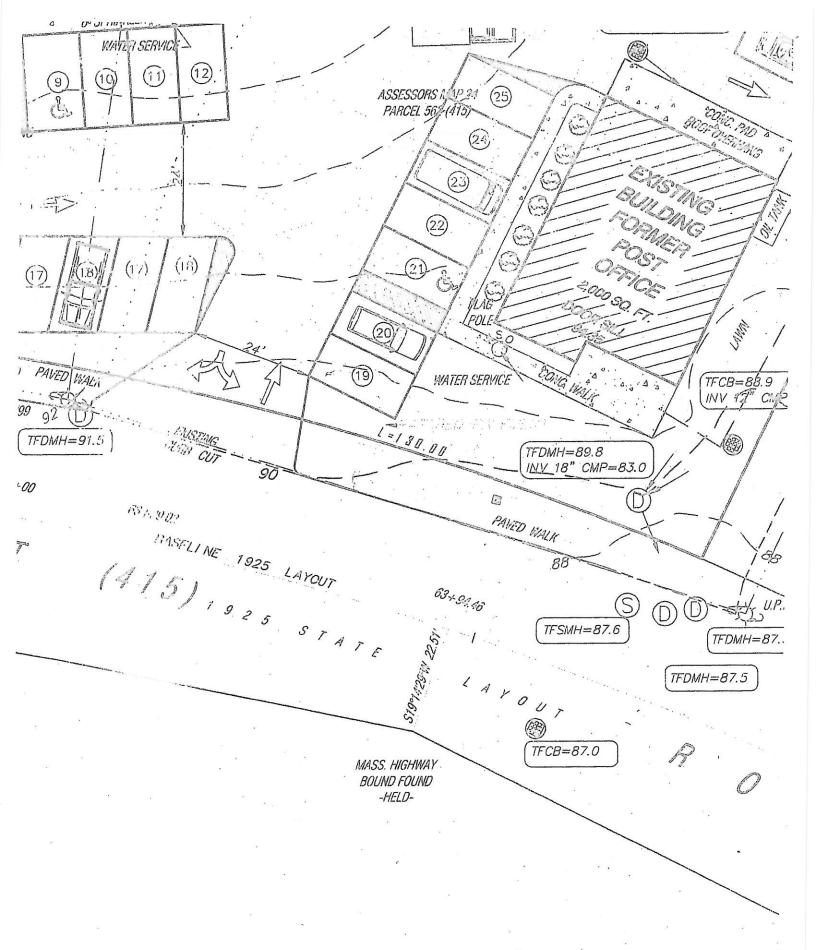

DATE: 11/12/2020

SCOTT MORGIS FISKDALE, MA

SCALE: 3/4" = 1'-0"

DRAWN BY: DM

SIGNATURE

GRAPHICS + SIGNS INDESIGNWORKS.COM DAVE@INDESIGNWORKS.COM 508.688.5904 P.O. BOX 244 WALES, MA 01081

© INDUSTRIAL DESIGNWORKS. THESE DRAWINGS, OR ANY PORTION THEREOF, ARE NOT TO BE USED OR COPIED BY ANY OTHER PERSON, ASSOCIATION, CORPORATION OR COMPANY WITHOUT THE WRITTEN PERMISSION OF INDUSTRIAL DESIGNWORKS. THIS ACTION CONSTITUTES PLAGIARISM BY LAW.





© INDUSTRIAL DESIGNWORKS. THESE DRAWINGS, OR ANY PORTION THEREOF, ARE NOT TO BE USED OR COPIED BY ANY OTHER PERSON, ASSOCIATION, CORPORATION OR COMPANY WITHOUT THE WRITTEN PERMISSION OF INDUSTRIAL DESIGNWORKS. THIS ACTION CONSTITUTES PLAGIARISM BY LAW.



EXHIBIT B