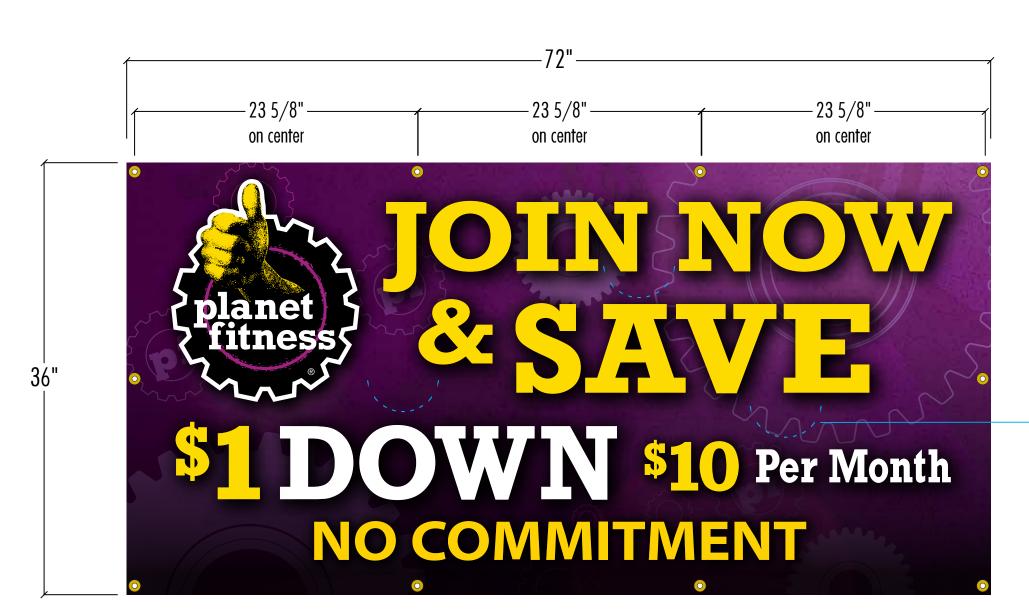

## JOIN EARLY & SAVE! 978-298-5845

**Sealed Wind Vents** 

Elevation: #12295.1 (Qty 1) Banner
Scale: 1 1/2" = 1'

## **Description:**

(1) 36" x 72" x 13oz. DOUBLE sided digitally printed banner, 360dpi. Webbed Hems & Grommets as spec'd. Wind Vents (sealed) needed.

Logo/Typeface: On File

Revisions:

## Colors:

Substrate - UltraFlex 13oz. Scrim Banner Matte Graphics - 360dpi, per supplied art

Installation: By Customer.

Capital Group Properties - Planet Fitness | Jeff Kwass

15 Digital Way - Maynard Crossing