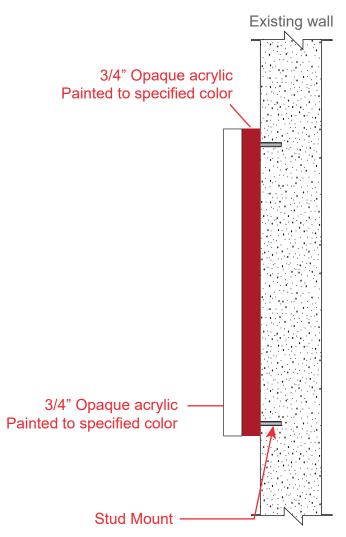

60 Westfield Drive Plantsville, CT 06479

860.229.1812

Elevation

SIGN TYPE

2 of 9

© COPYRIGHT 2014, BY SIGN PRO INC. ALL DESIGNS PRESENTED ARE THE SOLE PROPERTY OF SIGN PRO INC. AND MAY NOT BE REPRODUCED IN PART OR WHOLE WITHOUT WRITTEN PERMISSION FROM SIGN PRO INC.

Noble Gas

Charleton, RD - Route 20

SPI WO #: e40395 Issue Date: 11/4/222

Salesperson: Pete Rappoccio

Designer: G.D

DRAWINGS ARE NOT TO SCALE **UNLESS OTHERWISE NOTED** 