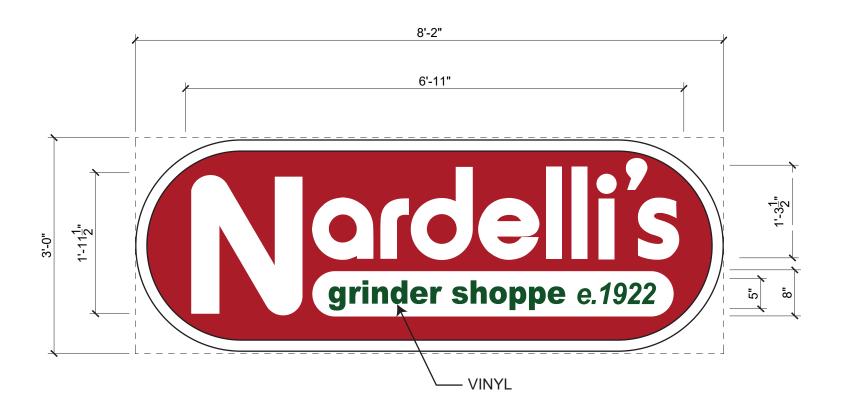

60 Westfield Drive Plantsville, CT 06479 860.229.1812

SIGN TYPE

Elevation

PAGE

6 of 9

Noble Gas

Charleton, RD - Route 20 Sturbridge, MA

SPI WO #: e40395 Issue Date: 11/4/222