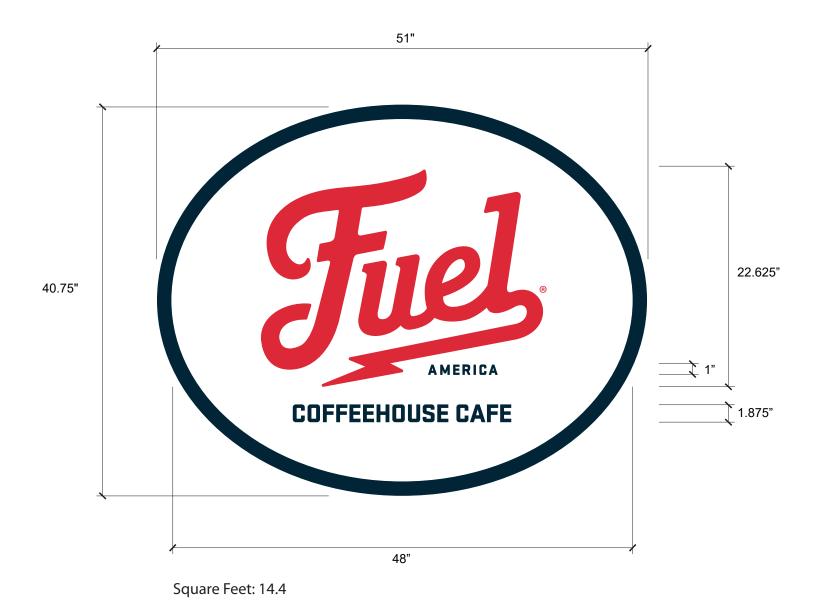

**SIGN PRO** 

Project Address:

Noble Gas

Charleton, RD - Route 20 Sturbridge, MA

SPI WO #: e40395 Issue Date: 11/4/222

Salesperson: Pete Rappoccio

Designer: G.D

DRAWINGS ARE NOT TO SCALE **UNLESS OTHERWISE NOTED** 

## Revisions:

B.A. - 11/11/22 - REV 1

B.A. - 11/14/22 - REV 2

B.A. - 11/17/22 - REV 3 B.A. - 12/7/22 - REV 4

B.A. - 12/16/22 - REV 5

B.A. - 12/19/22 - REV 6

B.A. - 12/22/22 - REV 7

B.A. - 12/28/22 - REV 8

B.A. - 1/10/23 - REV 9

PMS 303 PMS 1797 White

Customer Approval: APPROVED APPROVED REVISE & RESUBMIT

**SIGN** DATE

© **COPYRIGHT 2014**, BY SIGN PRO INC. ALL DESIGNS PRESENTED ARE THE SOLE PROPERTY OF SIGN PRO INC. AND MAY NOT BE REPRODUCED IN PART OR WHOLE WITHOUT WRITTEN PERMISSION FROM SIGN PRO INC.

S SIGN PRO

signpro-usa.com

60 Westfield Drive Plantsville, CT 06479 860.229.1812

SIGN TYPE

Elevation

**PAGE** 

4 of 9

Noble Gas