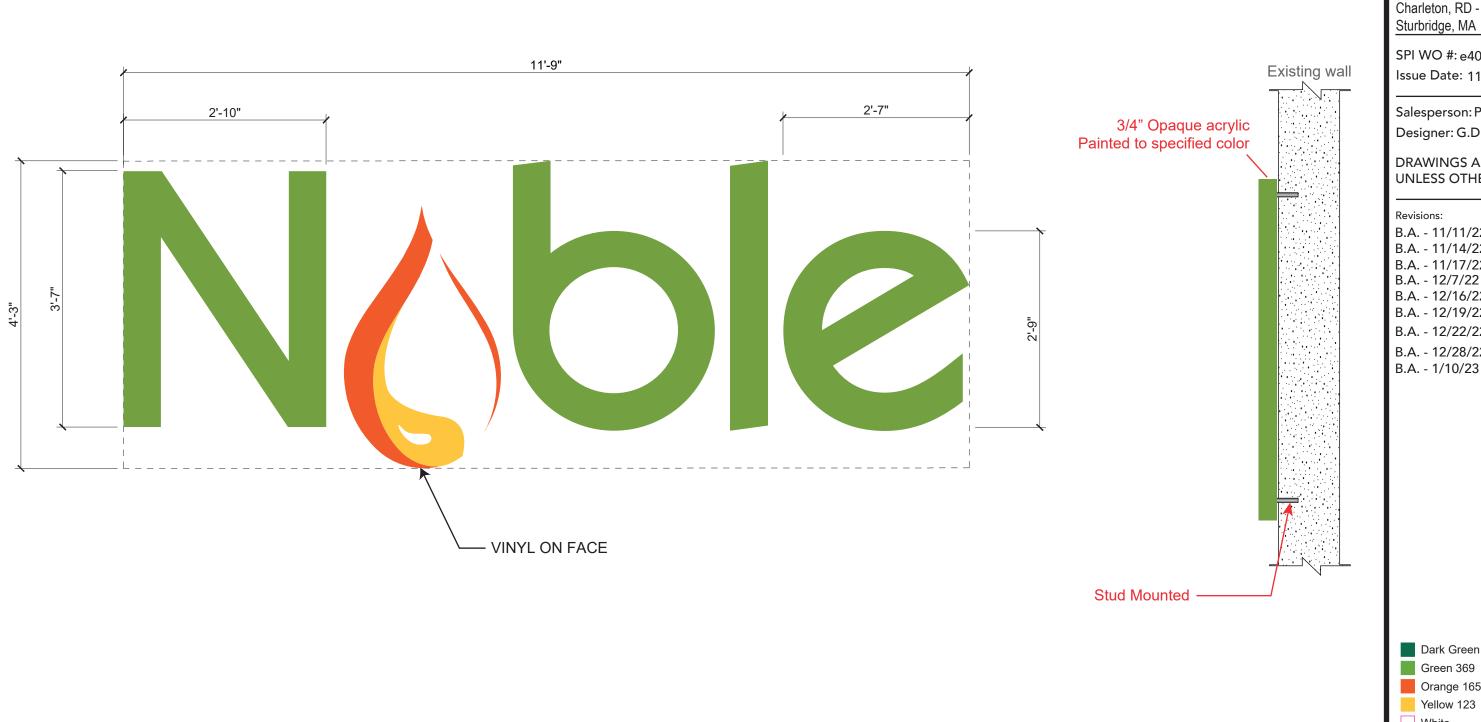

Noble Gas

Charleton, RD - Route 20

SPI WO #: e40395 Issue Date: 11/4/222

Salesperson: Pete Rappoccio

Designer: G.D

DRAWINGS ARE NOT TO SCALE **UNLESS OTHERWISE NOTED** 

#### Revisions:

B.A. - 11/11/22 - REV 1 B.A. - 11/14/22 - REV 2

B.A. - 11/17/22 - REV 3

B.A. - 12/7/22 - REV 4 B.A. - 12/16/22 - REV 5

B.A. - 12/19/22 - REV 6

B.A. - 12/22/22 - REV 7

B.A. - 12/28/22 - REV 8

B.A. - 1/10/23 - REV 9

Dark Green 7728 Green 369 Orange 1655 Yellow 123 White

Customer Approval: APPROVED APPROVED REVISE & RESUBMIT

S SIGN PRO

signpro-usa.com

60 Westfield Drive Plantsville, CT 06479 860.229.1812

Elevation

SIGN TYPE

**PAGE** 3 of 9

**SIGN** DATE

© **COPYRIGHT 2014**, BY SIGN PRO INC. ALL DESIGNS PRESENTED ARE THE SOLE PROPERTY OF SIGN PRO INC. AND MAY NOT BE REPRODUCED IN PART OR WHOLE WITHOUT WRITTEN PERMISSION FROM SIGN PRO INC.