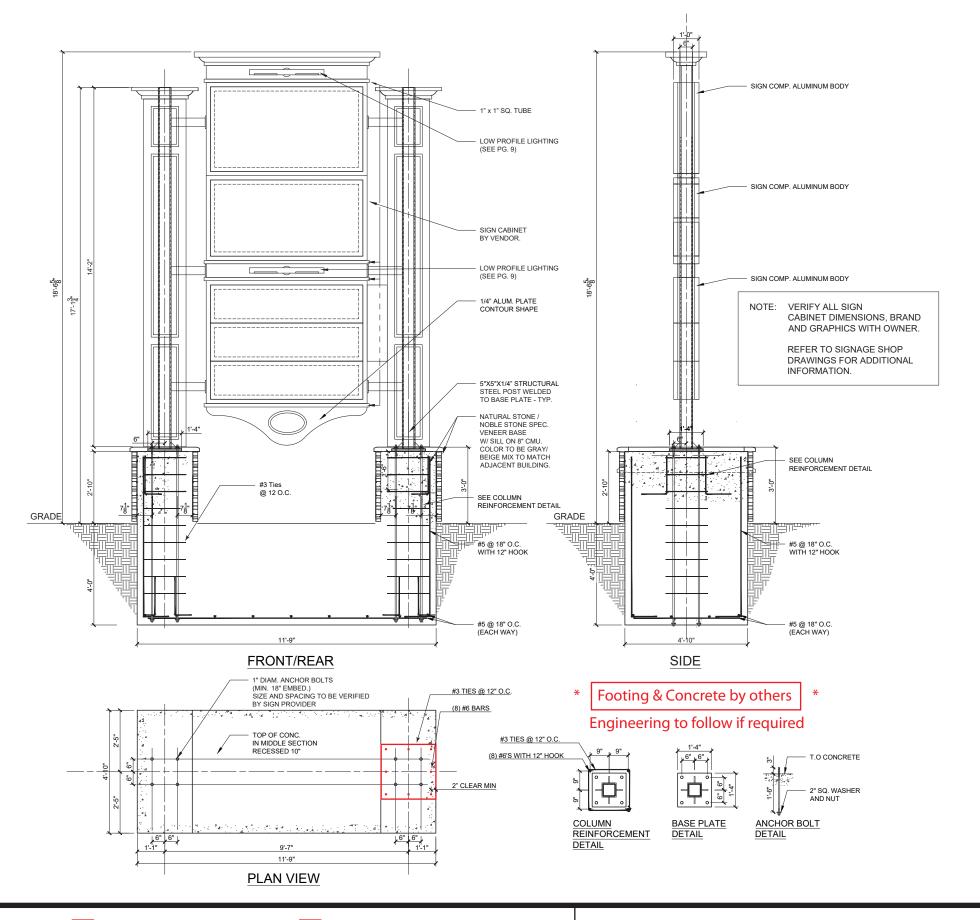

60 Westfield Drive Plantsville, CT 06479 860.229.1812

Pylon

**PAGE** 7 of 9

**SIGN TYPE** 

signpro-usa.com

Noble Gas

Charleton, RD - Route 20

Sturbridge, MA

SPI WO #: e40395 Issue Date: 11/4/222

Salesperson: Pete Rappoccio

Designer: G.D

DRAWINGS ARE NOT TO SCALE **UNLESS OTHERWISE NOTED** 