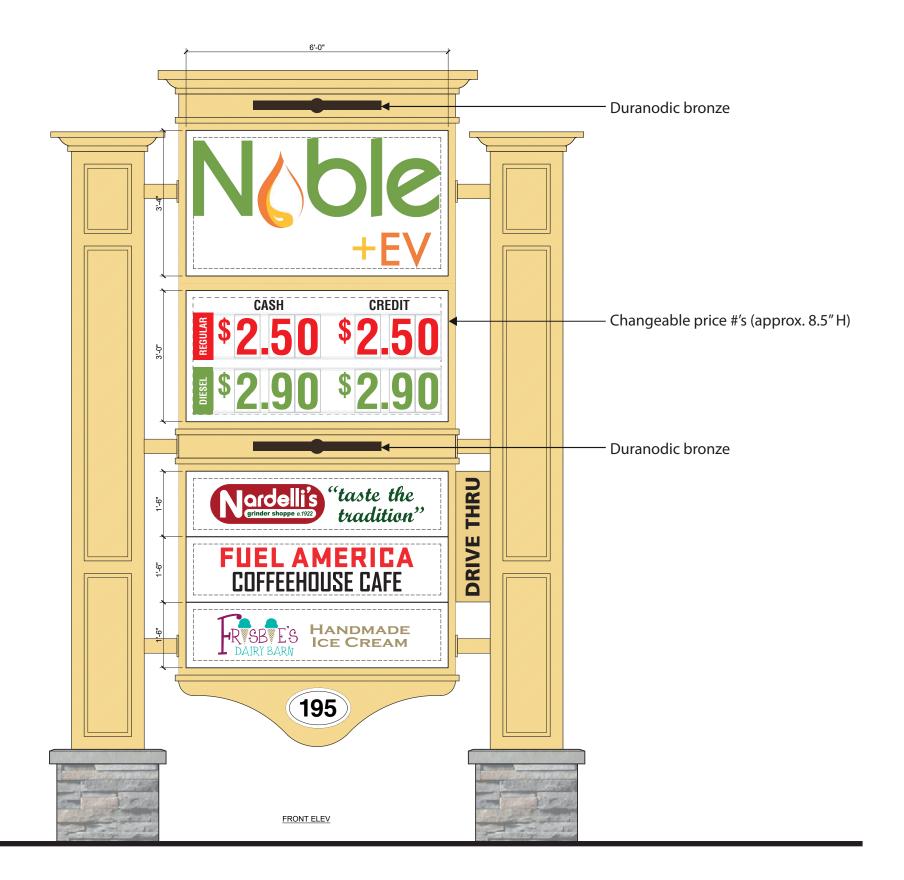

B.A. - 1/10/23 - REV 9

Dark Green 7728 Green 369 Orange 1655 Yellow 123 White

Customer Approval: APPROVED APPROVED REVISE & RESUBMIT

S SIGN PRO

signpro-usa.com

60 Westfield Drive Plantsville, CT 06479 860.229.1812

Elevation

SIGN TYPE

**PAGE** 3 of 9

**SIGN** DATE

© **COPYRIGHT 2014**, BY SIGN PRO INC. ALL DESIGNS PRESENTED ARE THE SOLE PROPERTY OF SIGN PRO INC. AND MAY NOT BE REPRODUCED IN PART OR WHOLE WITHOUT WRITTEN PERMISSION FROM SIGN PRO INC.

**SIGN PRO** 

Project Address:

Noble Gas

Charleton, RD - Route 20 Sturbridge, MA

SPI WO #: e40395 Issue Date: 11/4/222

Salesperson: Pete Rappoccio

Designer: G.D

DRAWINGS ARE NOT TO SCALE **UNLESS OTHERWISE NOTED** 