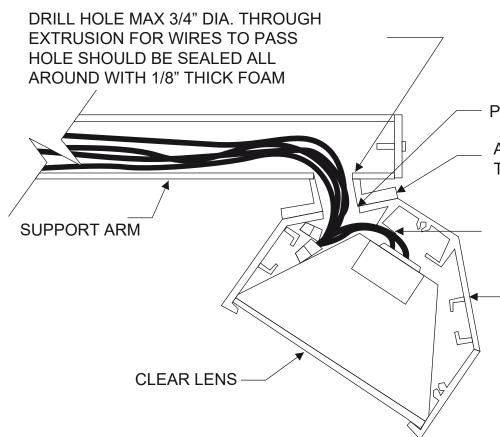

# LO-PRO LIGHTING

PROVIDE GROMMET AT HOLE

APPLY 1/8" THICK FOAM GASKET TO BOTTOM OF EXTRUSION

TRIM TABS AS NECESSARY TO ALLOW WIRE ACCESS TO LAMP HOLDERS

LED HOUSING WHITE
PAINTED DURANODIC BRONZE

Project Address:

Noble Gas

Charleton, RD - Route 20 Sturbridge, MA

SPI WO #: e40395 Issue Date: 11/4/222

Salesperson: Pete Rappoccio

Designer: G.D

DRAWINGS ARE NOT TO SCALE UNLESS OTHERWISE NOTED