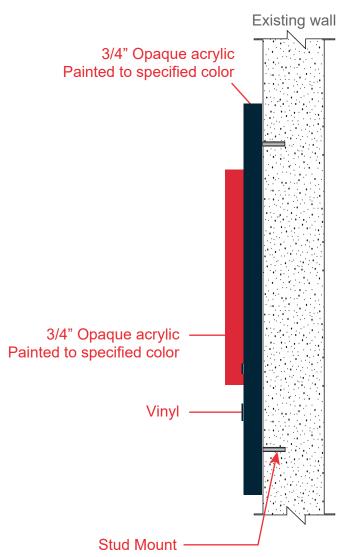

Charleton, RD - Route 20 Sturbridge, MA

SPI WO #: e40395 Issue Date: 11/4/222

Salesperson: Pete Rappoccio

Designer: G.D

DRAWINGS ARE NOT TO SCALE **UNLESS OTHERWISE NOTED** 

## Revisions:

B.A. - 11/11/22 - REV 1 B.A. - 11/14/22 - REV 2

B.A. - 11/17/22 - REV 3

B.A. - 12/7/22 - REV 4 B.A. - 12/16/22 - REV 5

B.A. - 12/19/22 - REV 6

B.A. - 12/22/22 - REV 7

B.A. - 12/28/22 - REV 8

B.A. - 1/10/23 - REV 9

Customer Approval: APPROVED APPROVED REVISE & RESUBMIT

**SIGN** DATE

© **COPYRIGHT 2014**, BY SIGN PRO INC. ALL DESIGNS PRESENTED ARE THE SOLE PROPERTY OF SIGN PRO INC. AND MAY NOT BE REPRODUCED IN PART OR WHOLE WITHOUT WRITTEN PERMISSION FROM SIGN PRO INC.

60 Westfield Drive Plantsville, CT 06479 860.229.1812

PMS 228 PMS 3265 PMS 7503 White

5 of 9

SIGN TYPE

Noble Gas

Charleton, RD - Route 20 Sturbridge, MA

SPI WO #: e40395 Issue Date: 11/4/222

Salesperson: Pete Rappoccio