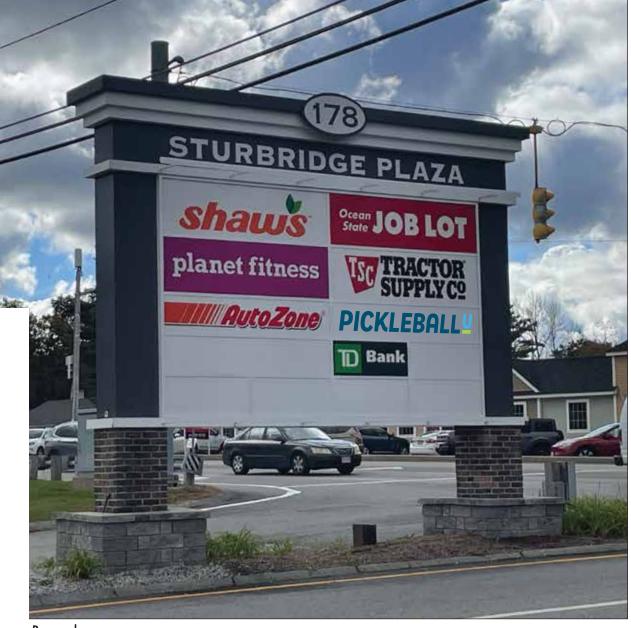

# Installation:

By Viewpoint.

**Existing:** 

Proposed:

Pickleball U 178 Main Street - Sturbridge, MA

Account Manager: AR/JK

11.21.23 .75 Designer: Mathew Hoard PickleballU SturMA PylonVinyl 1a.ai

Acct. Manager Approval