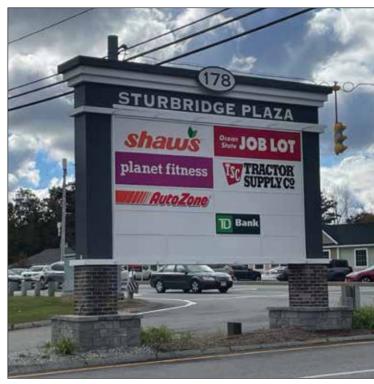

# Installation:

By Viewpoint.

**Existing:** 

Proposed:

Pickleball U 178 Main Street - Sturbridge, MA

Account Manager: AR/JK

11.21.23 .75 Designer: Mathew Hoard PickleballU SturMA PylonVinyl 1a.ai

Acct. Manager Approval