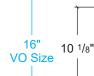

# PICKLEBALLU O Size 10 1/8" PICKLEBALLU

Elevation: #13981.2 (Qty 2) Pylon Graphics

Scale: 1'' = 1'

# Colors:

Graphics - digitally printed at 720 dpi on 3M IJ180c Controltac vinyl with 3M 8518 Clear Gloss over-laminate. (decal-cut) Blue PMS 3025c, Light Blue PMS 298c, Green PMS 2300c