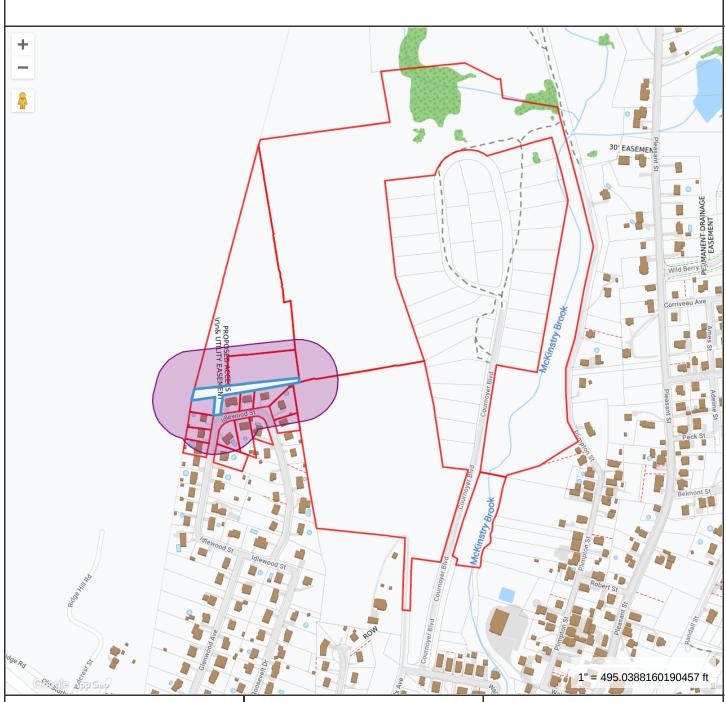

| SOUTHBRIDGE  | MA   | 01550-1112      |
| 032-094-00001   | 70 CRESTWOOD DRIVE   | ZWIRBLIA JON E               |                              | 70 CRESTWOOD DR          |             | SOUTHBRIDGE  | MA   | 01550-1112      |
| 032-095-00001   | 64 CRESTWOOD DRIVE   | RODRIGUEZ JOSE H             | VILMA M RODRIGUEZ            | 64 CRESTWOOD DR          |             | SOUTHBRIDGE  | MA   | 01550-1112      |
| 032-096-00001   | 58 CRESTWOOD DRIVE   | RODRIGUEZ RUBEN              | MARILYN RODRIGUEZ            | 58 CRESTWOOD DR          |             | SOUTHBRIDGE  | MA   | 01550-1112      |
| 032-097-00001   | 52 CRESTWOOD DRIVE   | LAGRANT SUSAN E              |                              | 52 CRESTWOOD DR          |             | SOUTHBRIDGE  | MA   | 01550-1112      |



### **Property Information**

| Property ID | 019-001-00001        |
|-------------|----------------------|
| Location    | CRESTWOOD DRIVE REAR |
| Owner       | SOUTHBRIDGE TOWN OF  |



### MAP FOR REFERENCE ONLY NOT A LEGAL DOCUMENT

Town of Southbridge, MA makes no claims and no warranties, expressed or implied, concerning the validity or accuracy of the GIS data presented on this map.

Geometry updated 8/25/2021 Data updated on a daily basis Print map scale is approximate. Critical layout or measurement activities should not be done using this resource.

### Appendix A

Locus Maps Figure 1: USGS Topographic Map Figure 2: Aerial Orthophoto Figure 3: FEMA FIRM Figure 4: NHESP Map



### LEC Environmental Consultants, Inc. Plymouth, MA 508.746.9491 www.lecenvironmental.com

# Figure 1