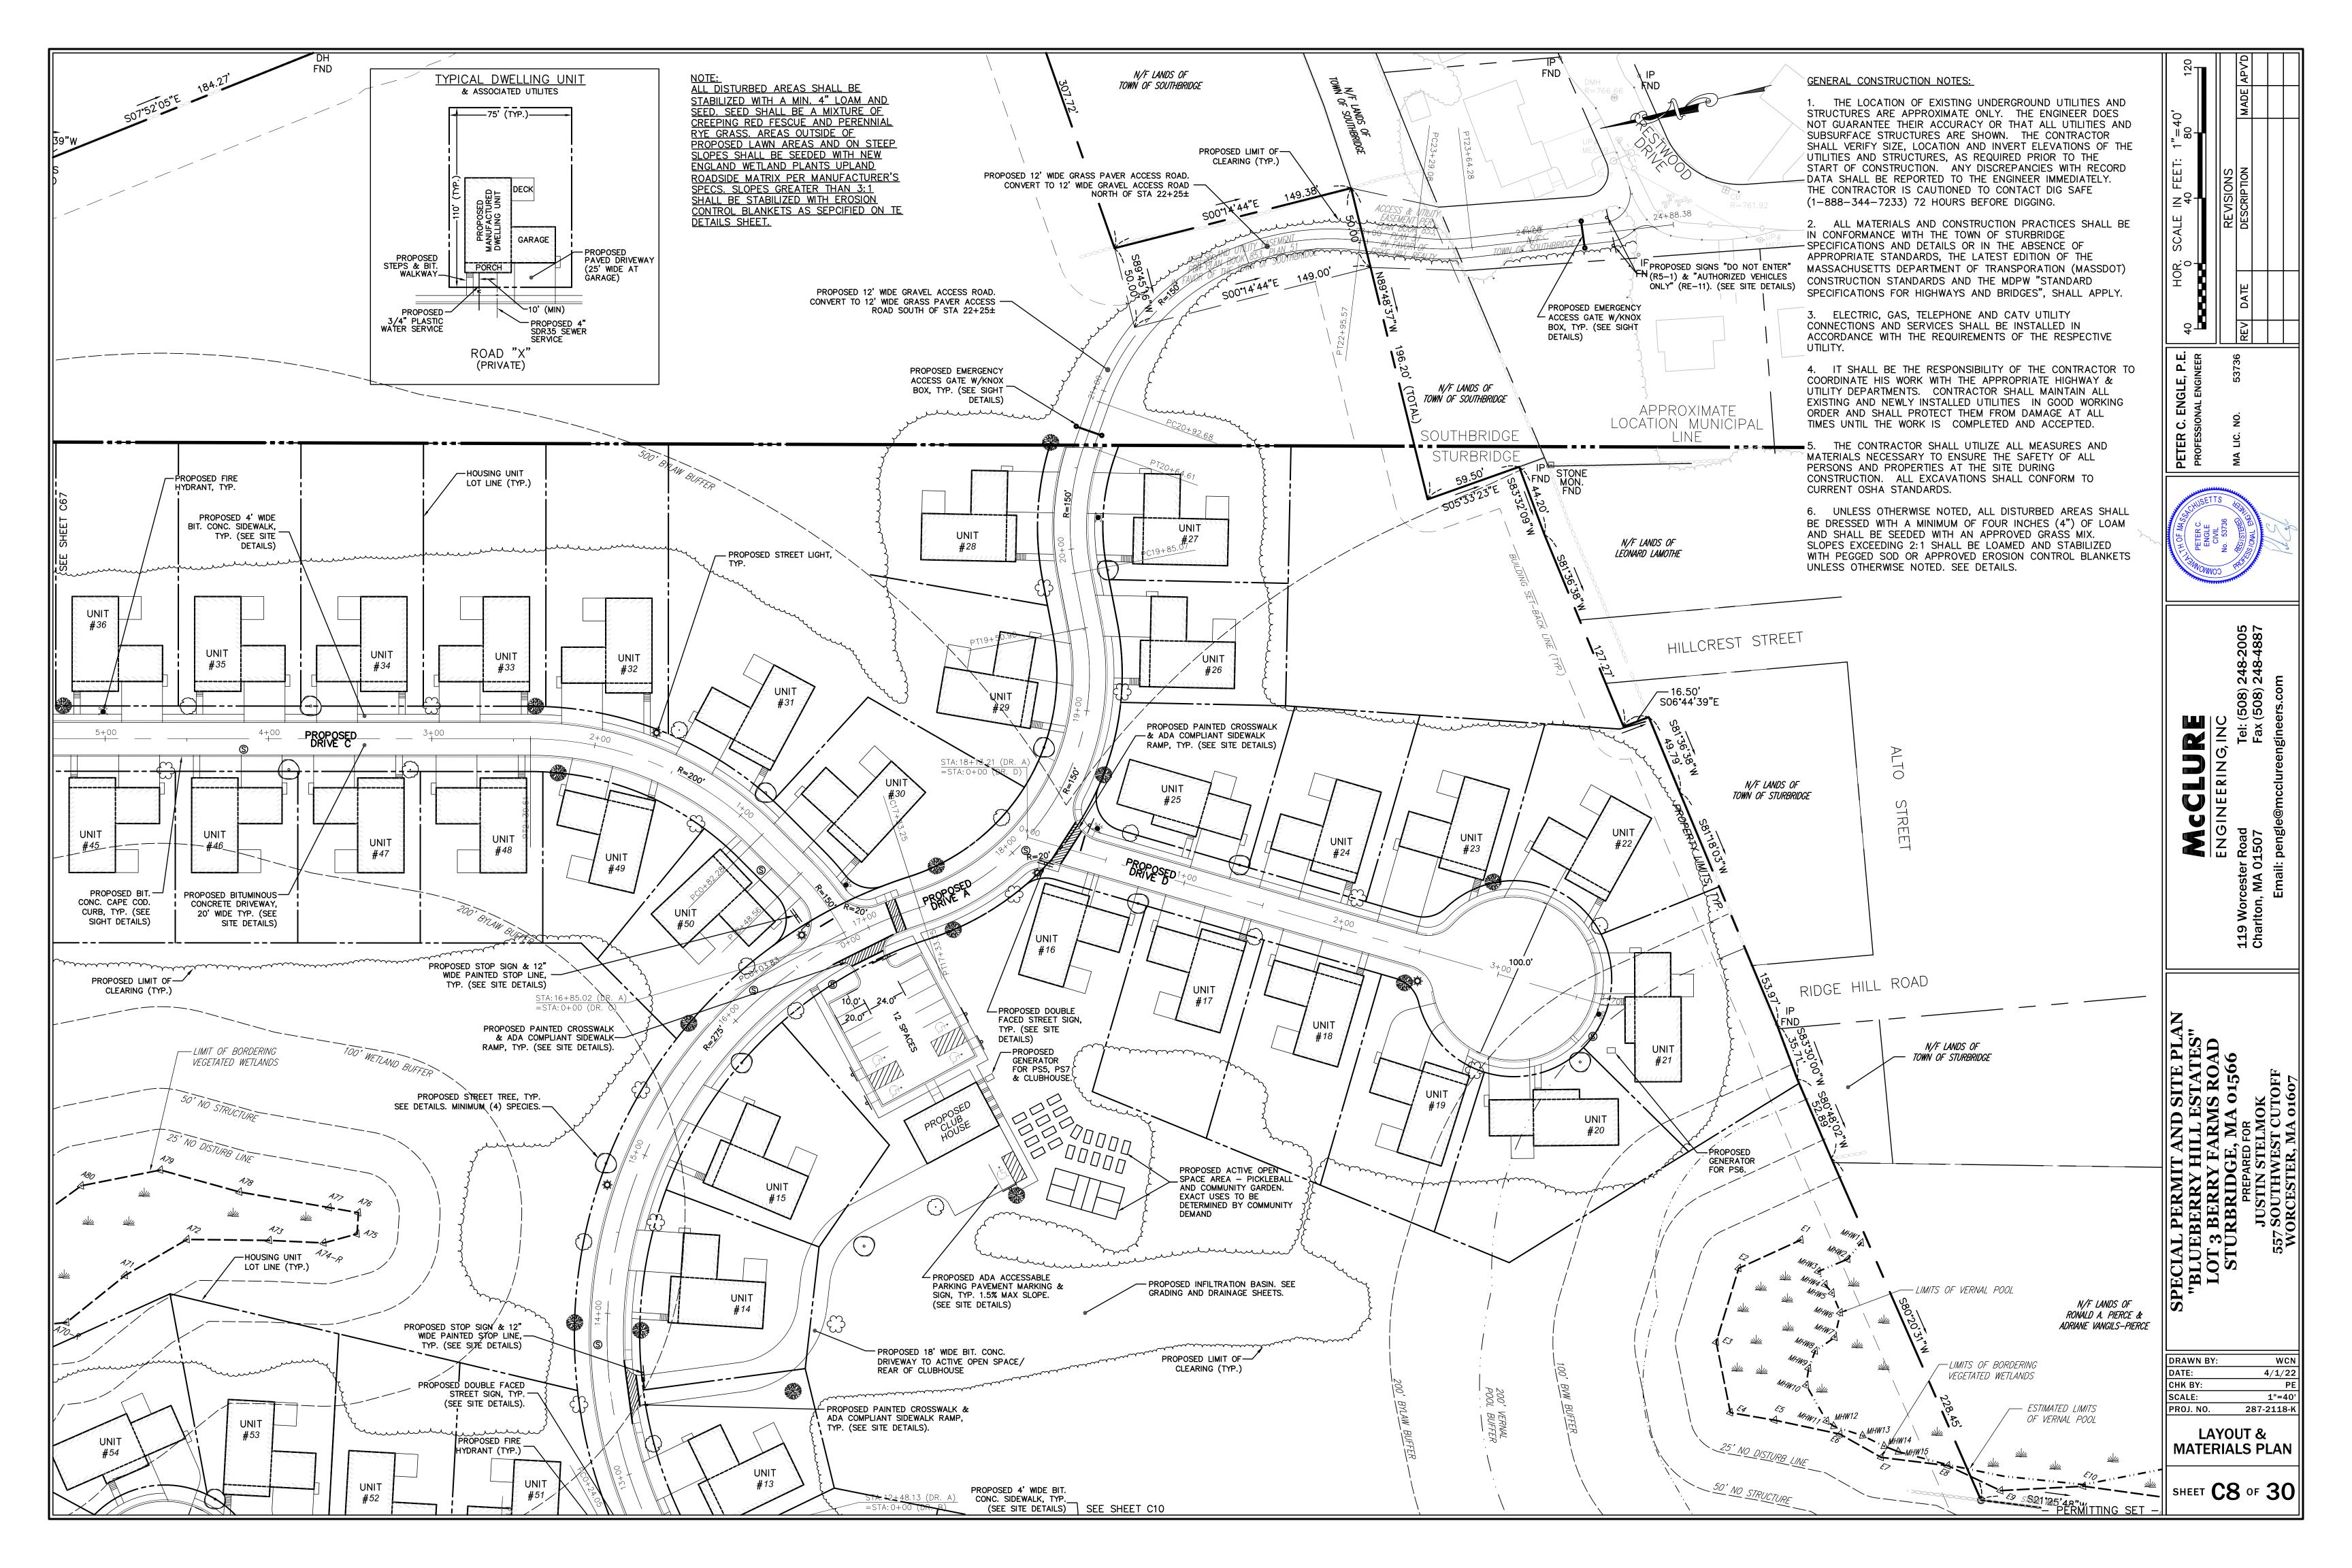

### Appendix C

Special Permit and Site Plan, Blueberry Hill Estates, 55+ Manufactured Housing Community, Lot 3 Berry Farms Road, Sturbridge, MA, Prepared by McClure Engineering, Inc., Dated April 1, 2022

Special Permit and Site Plan, Blueberry Hill Estates, 55+ Manufactured Housing Community, Lot 3 Berry Farms Road, Sturbridge, MA a. Plan Title

| McClure Engineering, Inc. | Peter Engle              |  |
|---------------------------|--------------------------|--|
| b. Prepared By            | c. Signed and Stamped by |  |
| 4/1/22                    | 1:40                     |  |
| d. Final Revision Date    | e. Scale                 |  |