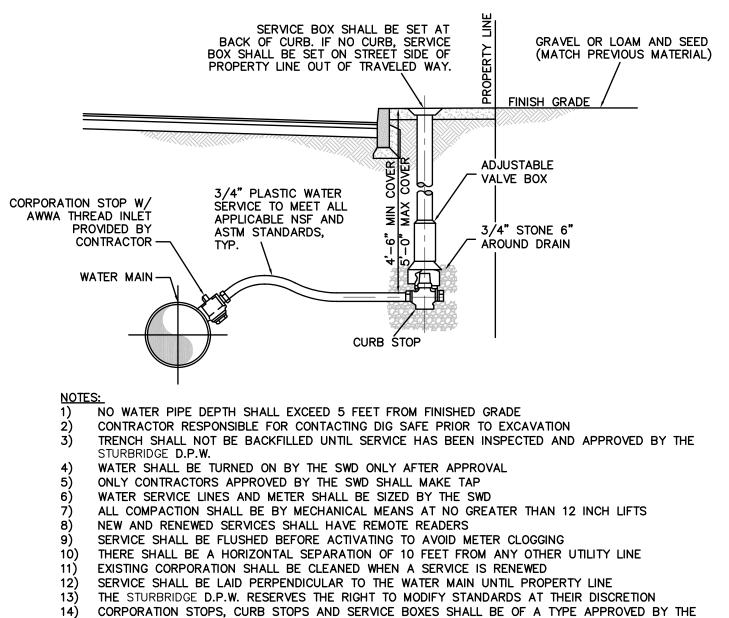

ALTY TRUST                                                                                                                                                                                                                                                                                                                                                                                                                                                                         | DRAWN BY: WCN<br>DATE: 4/1/22<br>CHK BY: CPM<br>SCALE: 1"=80'<br>PROJ. NO. 287-2118K<br>PHASING<br>PLAN<br>SHEET C19 OF 30                                                                                                                                  |





























TYP. WATER MAIN TRENCH SECTION

NOT TO SCALE





TYPICAL DOMESTIC SERVICE CONNECTION

STURBRIDGE **D.P.W.** 



PLAN / D









|