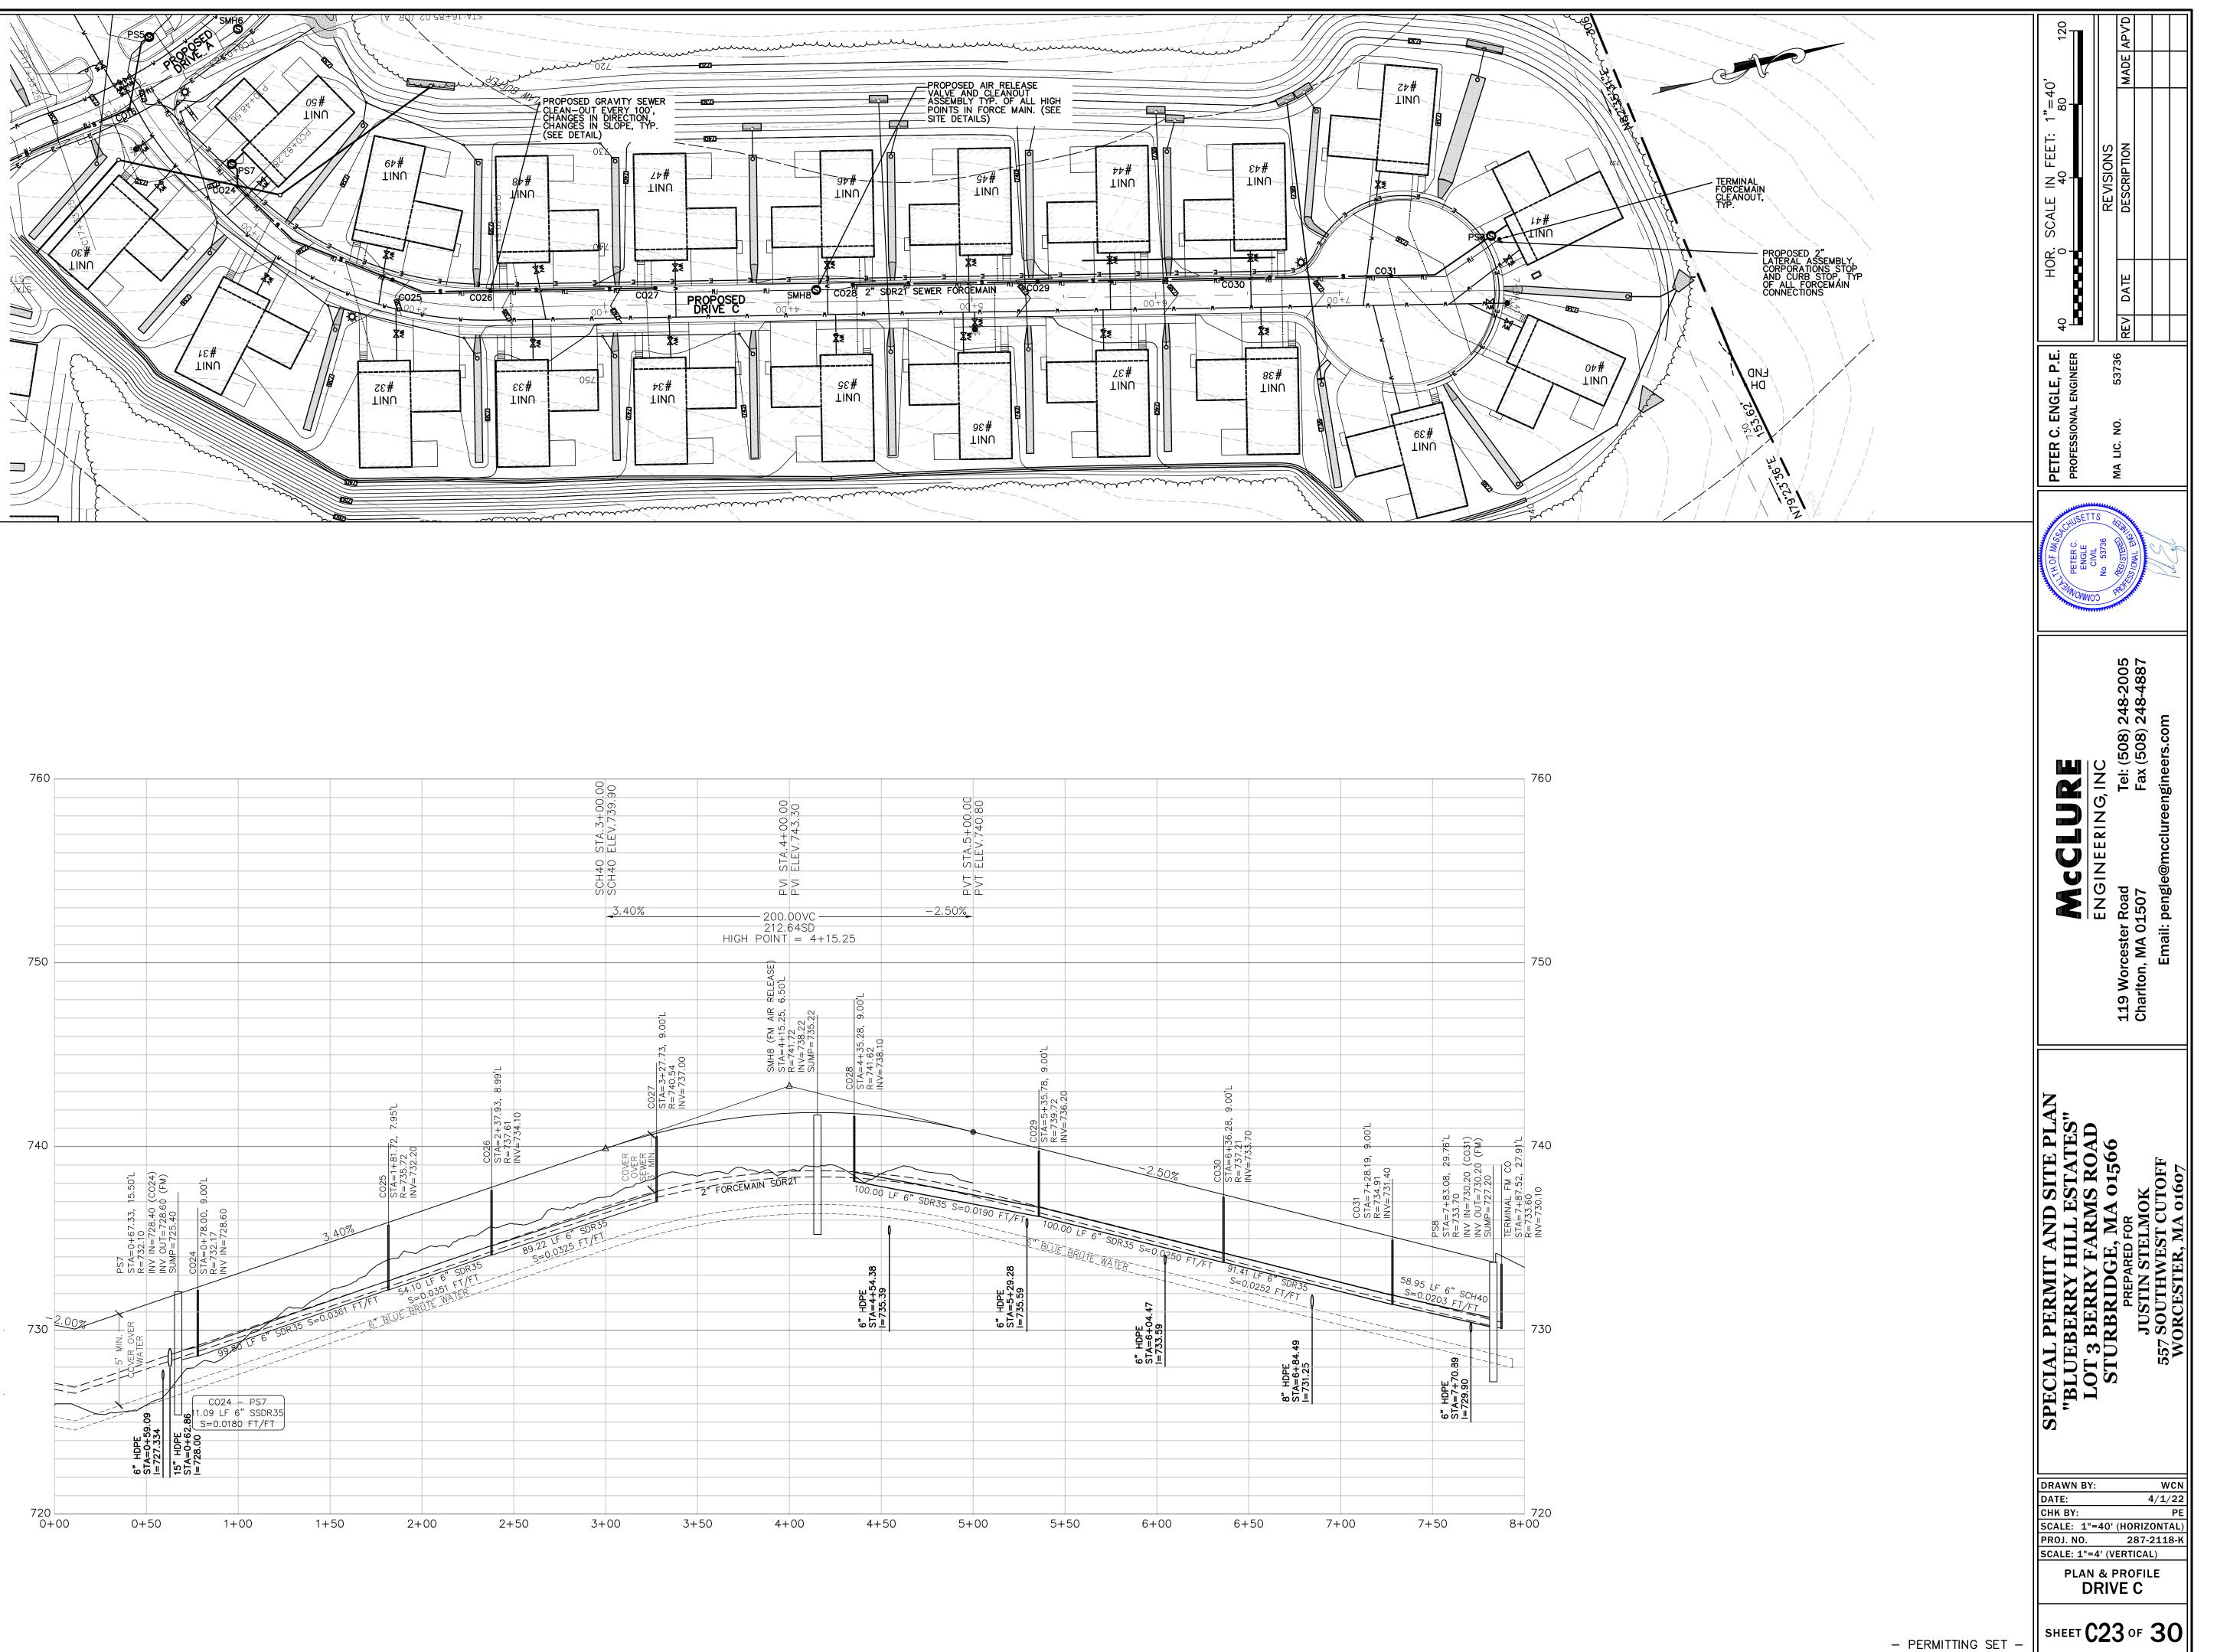

### Appendix C

Special Permit and Site Plan, Blueberry Hill Estates, 55+ Manufactured Housing Community, Lot 3 Berry Farms Road, Sturbridge, MA, Prepared by McClure Engineering, Inc., Dated April 1, 2022

Special Permit and Site Plan, Blueberry Hill Estates, 55+ Manufactured Housing Community, Lot 3 Berry Farms Road, Sturbridge, MA a. Plan Title

| McClure Engineering, Inc. | Peter Engle              |  |
|---------------------------|--------------------------|--|
| b. Prepared By            | c. Signed and Stamped by |  |
| 4/1/22                    | 1:40                     |  |
| d. Final Revision Date    | e. Scale                 |  |