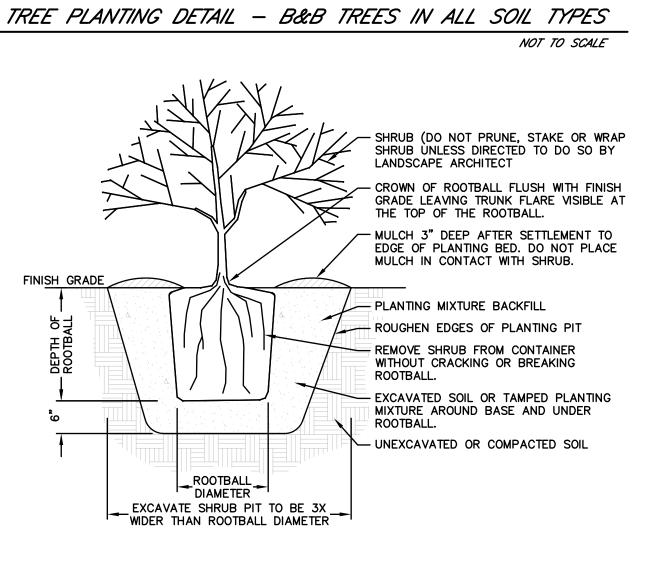

### Appendix C

Special Permit and Site Plan, Blueberry Hill Estates, 55+ Manufactured Housing Community, Lot 3 Berry Farms Road, Sturbridge, MA, Prepared by McClure Engineering, Inc., Dated April 1, 2022