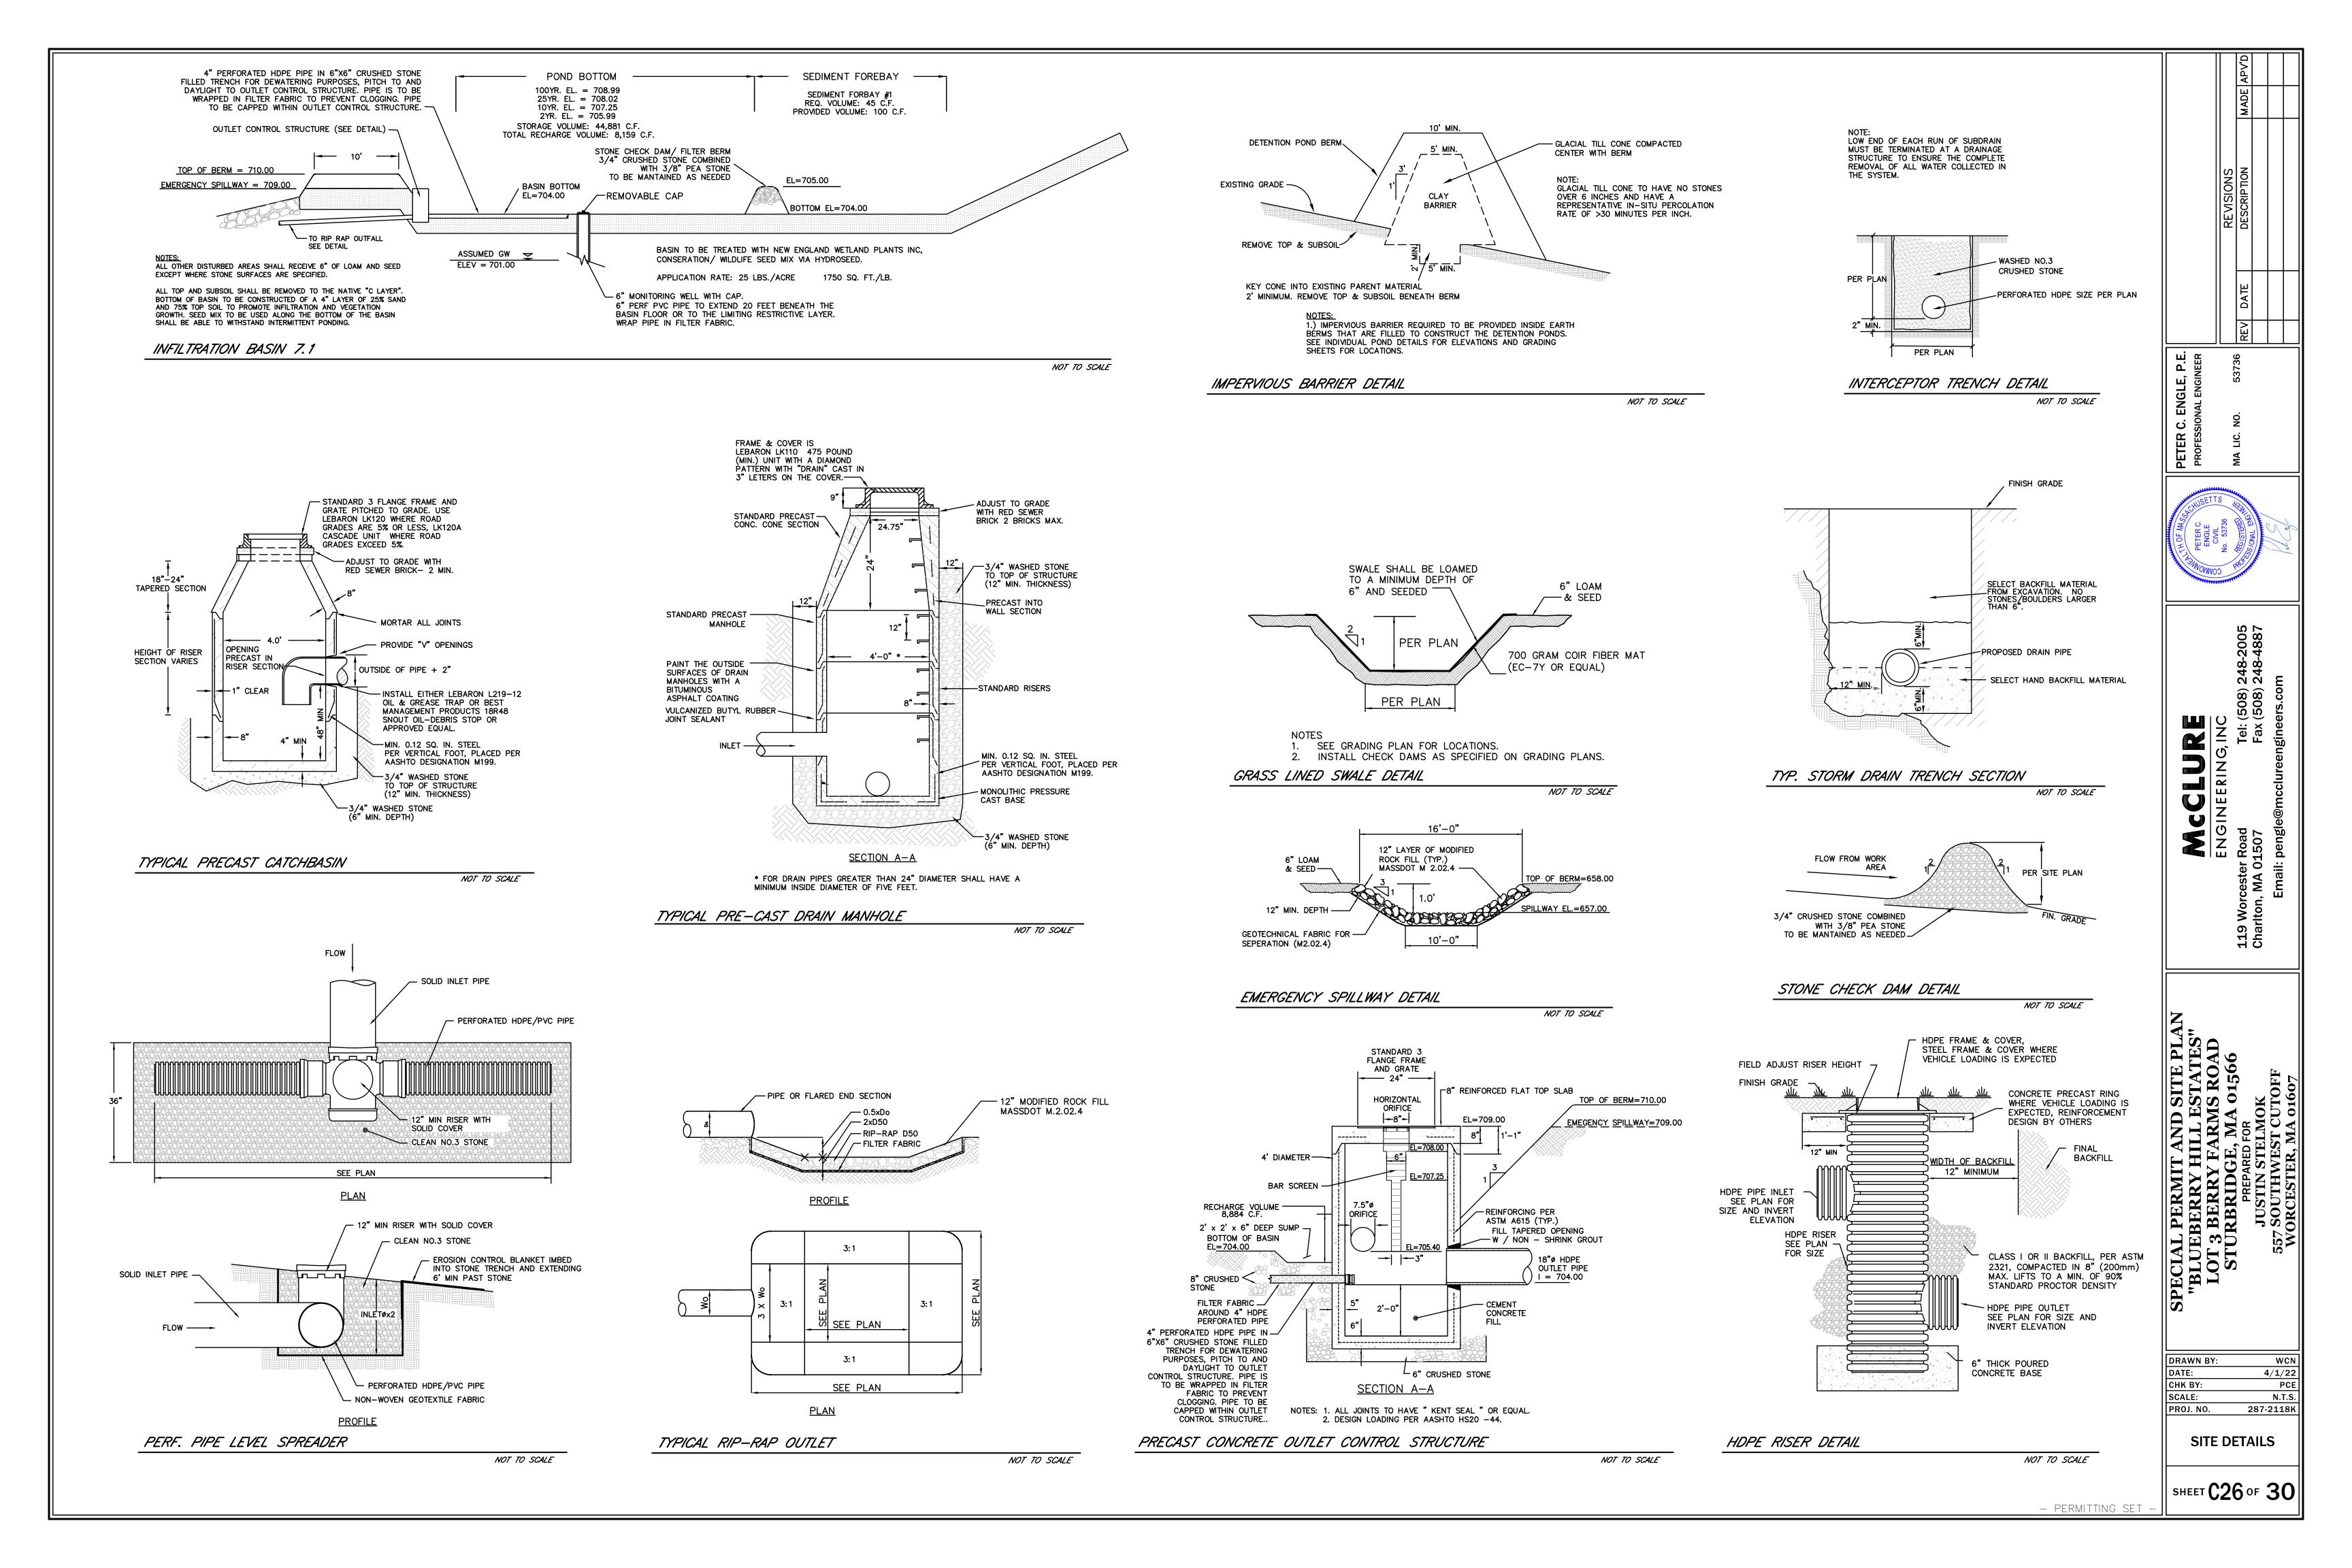

### Appendix C

Special Permit and Site Plan, Blueberry Hill Estates, 55+ Manufactured Housing Community, Lot 3 Berry Farms Road, Sturbridge, MA, Prepared by McClure Engineering, Inc., Dated April 1, 2022

Special Permit and Site Plan, Blueberry Hill Estates, 55+ Manufactured Housing Community, Lot 3 Berry Farms Road, Sturbridge, MA a. Plan Title

| McClure Engineering, Inc. | Peter Engle              |  |
|---------------------------|--------------------------|--|
| b. Prepared By            | c. Signed and Stamped by |  |
| 4/1/22                    | 1:40                     |  |
| d. Final Revision Date    | e. Scale                 |  |