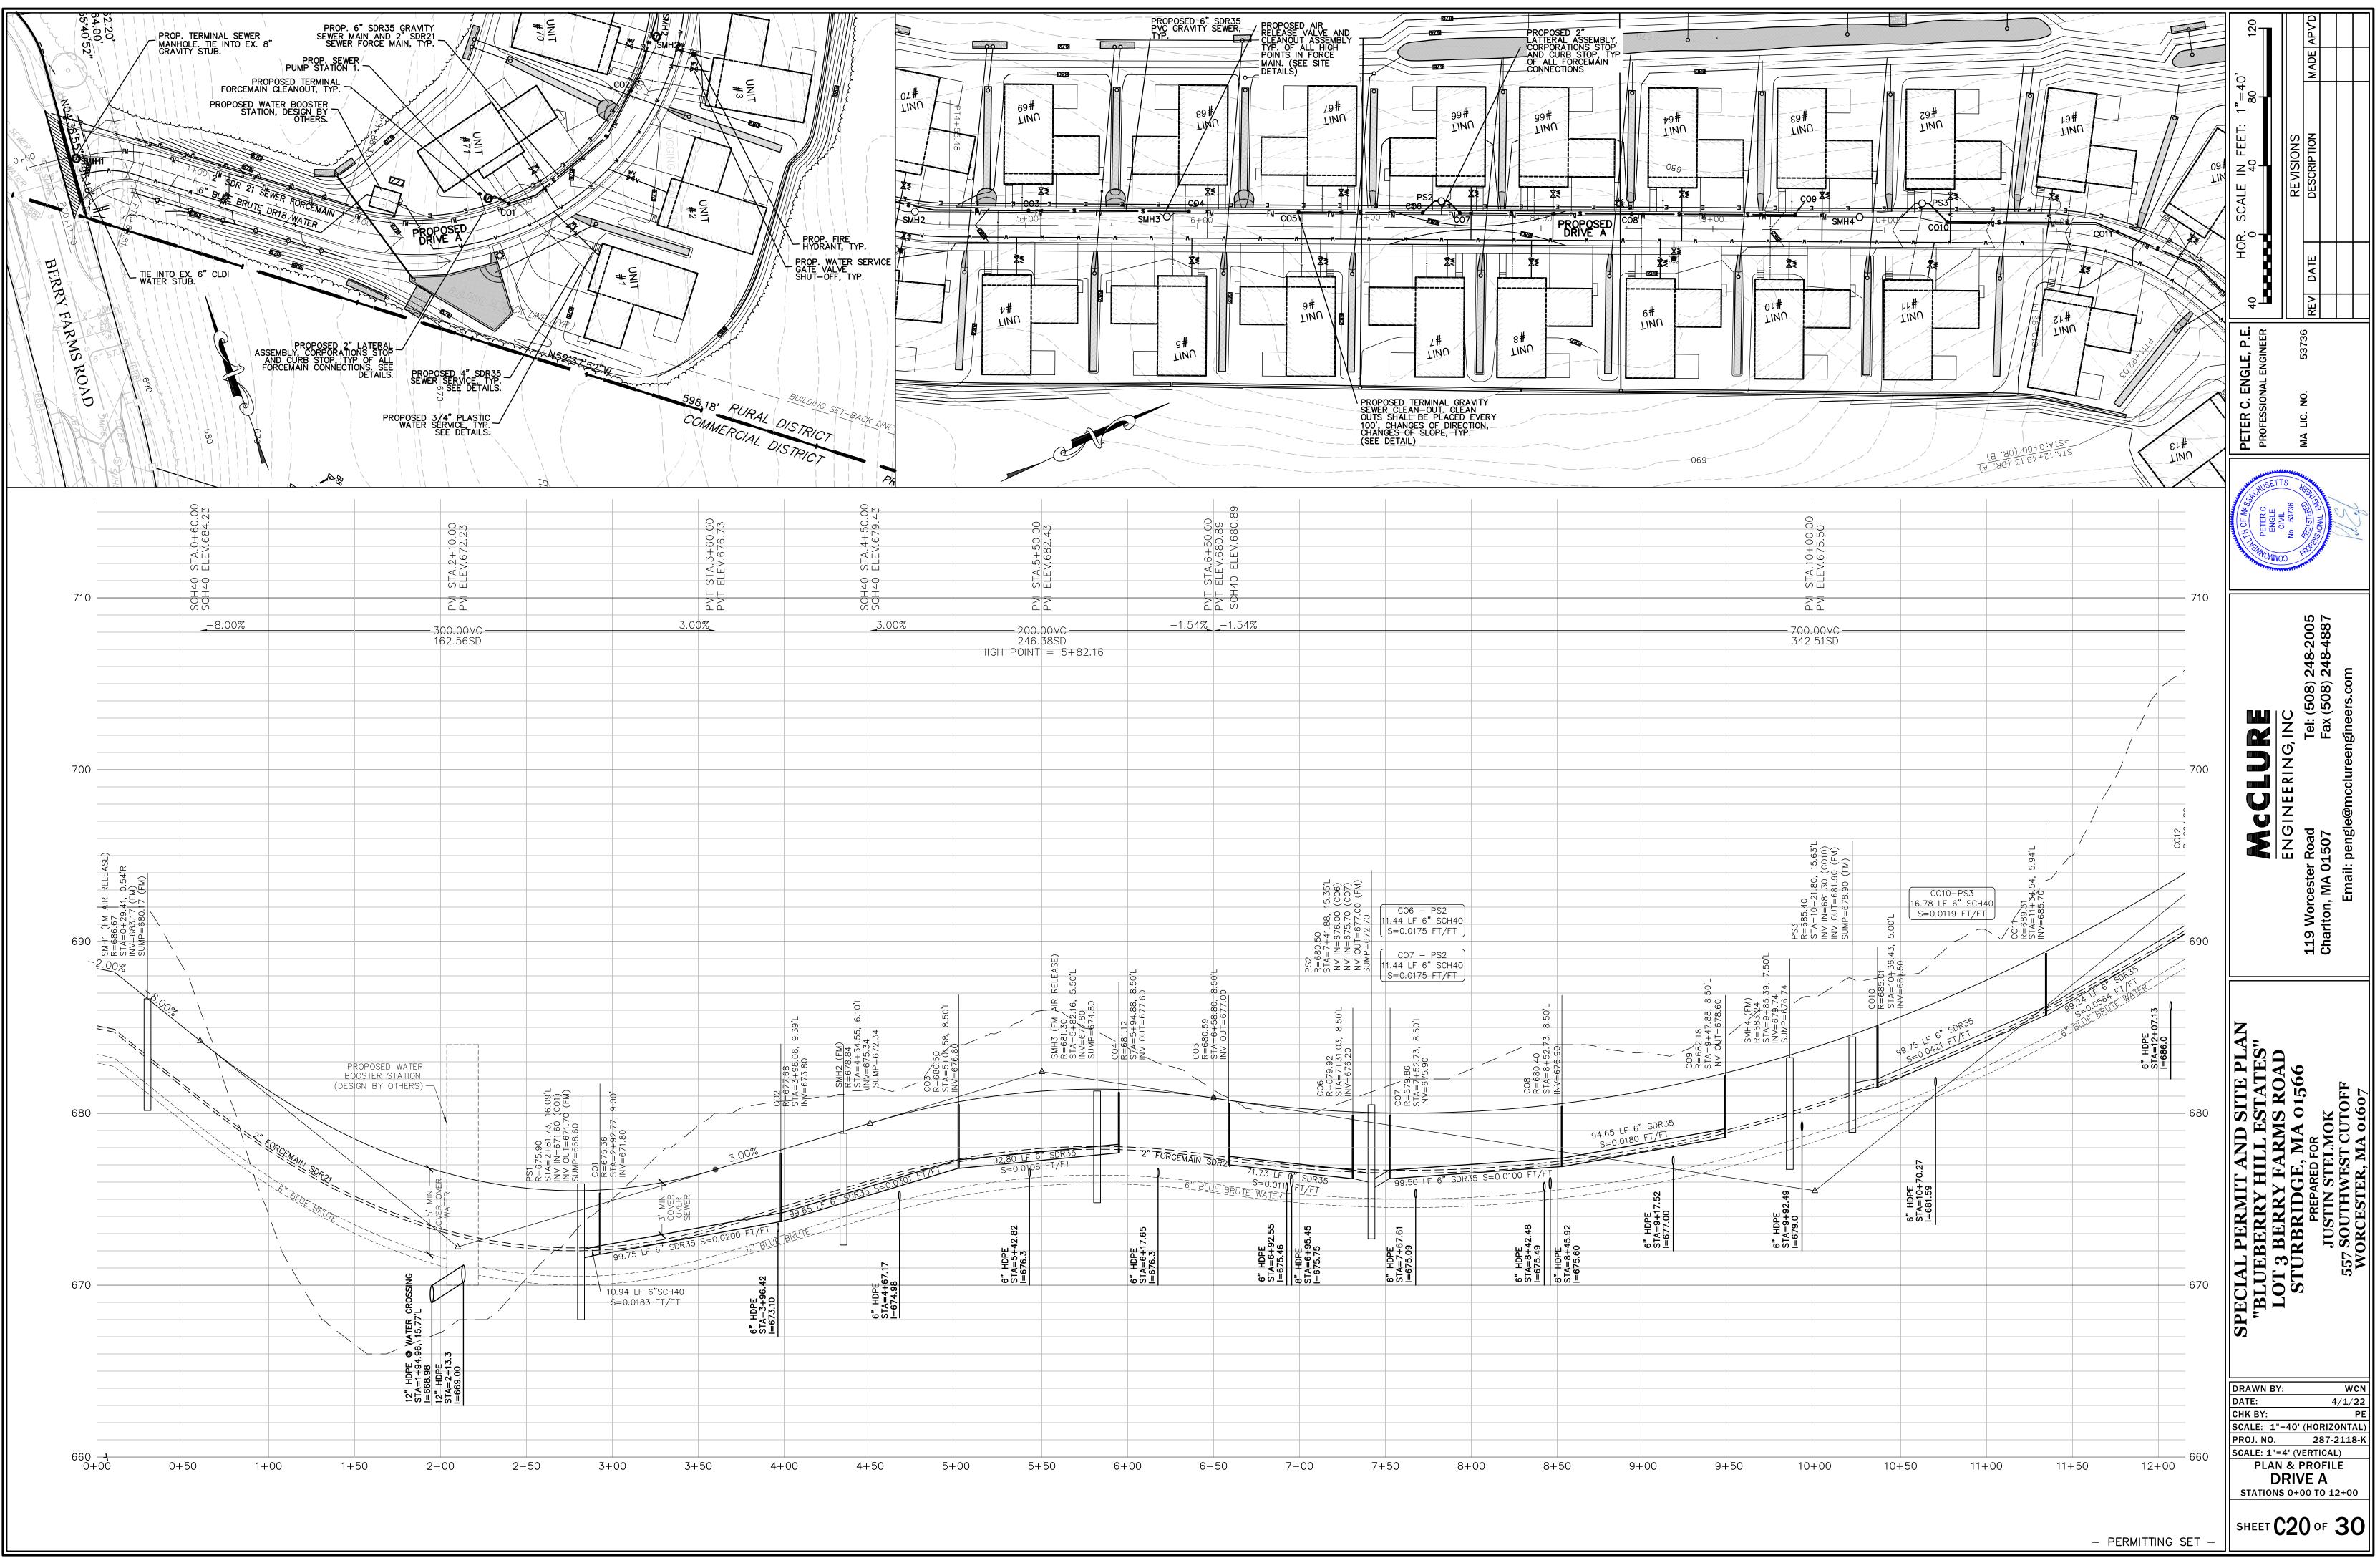

### Appendix C

Special Permit and Site Plan, Blueberry Hill Estates, 55+ Manufactured Housing Community, Lot 3 Berry Farms Road, Sturbridge, MA, Prepared by McClure Engineering, Inc., Dated April 1, 2022

Special Permit and Site Plan, Blueberry Hill Estates, 55+ Manufactured Housing Community, Lot 3 Berry Farms Road, Sturbridge, MA a. Plan Title

| McClure Engineering, Inc. | Peter Engle              |  |
|---------------------------|--------------------------|--|
| b. Prepared By            | c. Signed and Stamped by |  |
| 4/1/22                    | 1:40                     |  |
| d. Final Revision Date    | e. Scale                 |  |