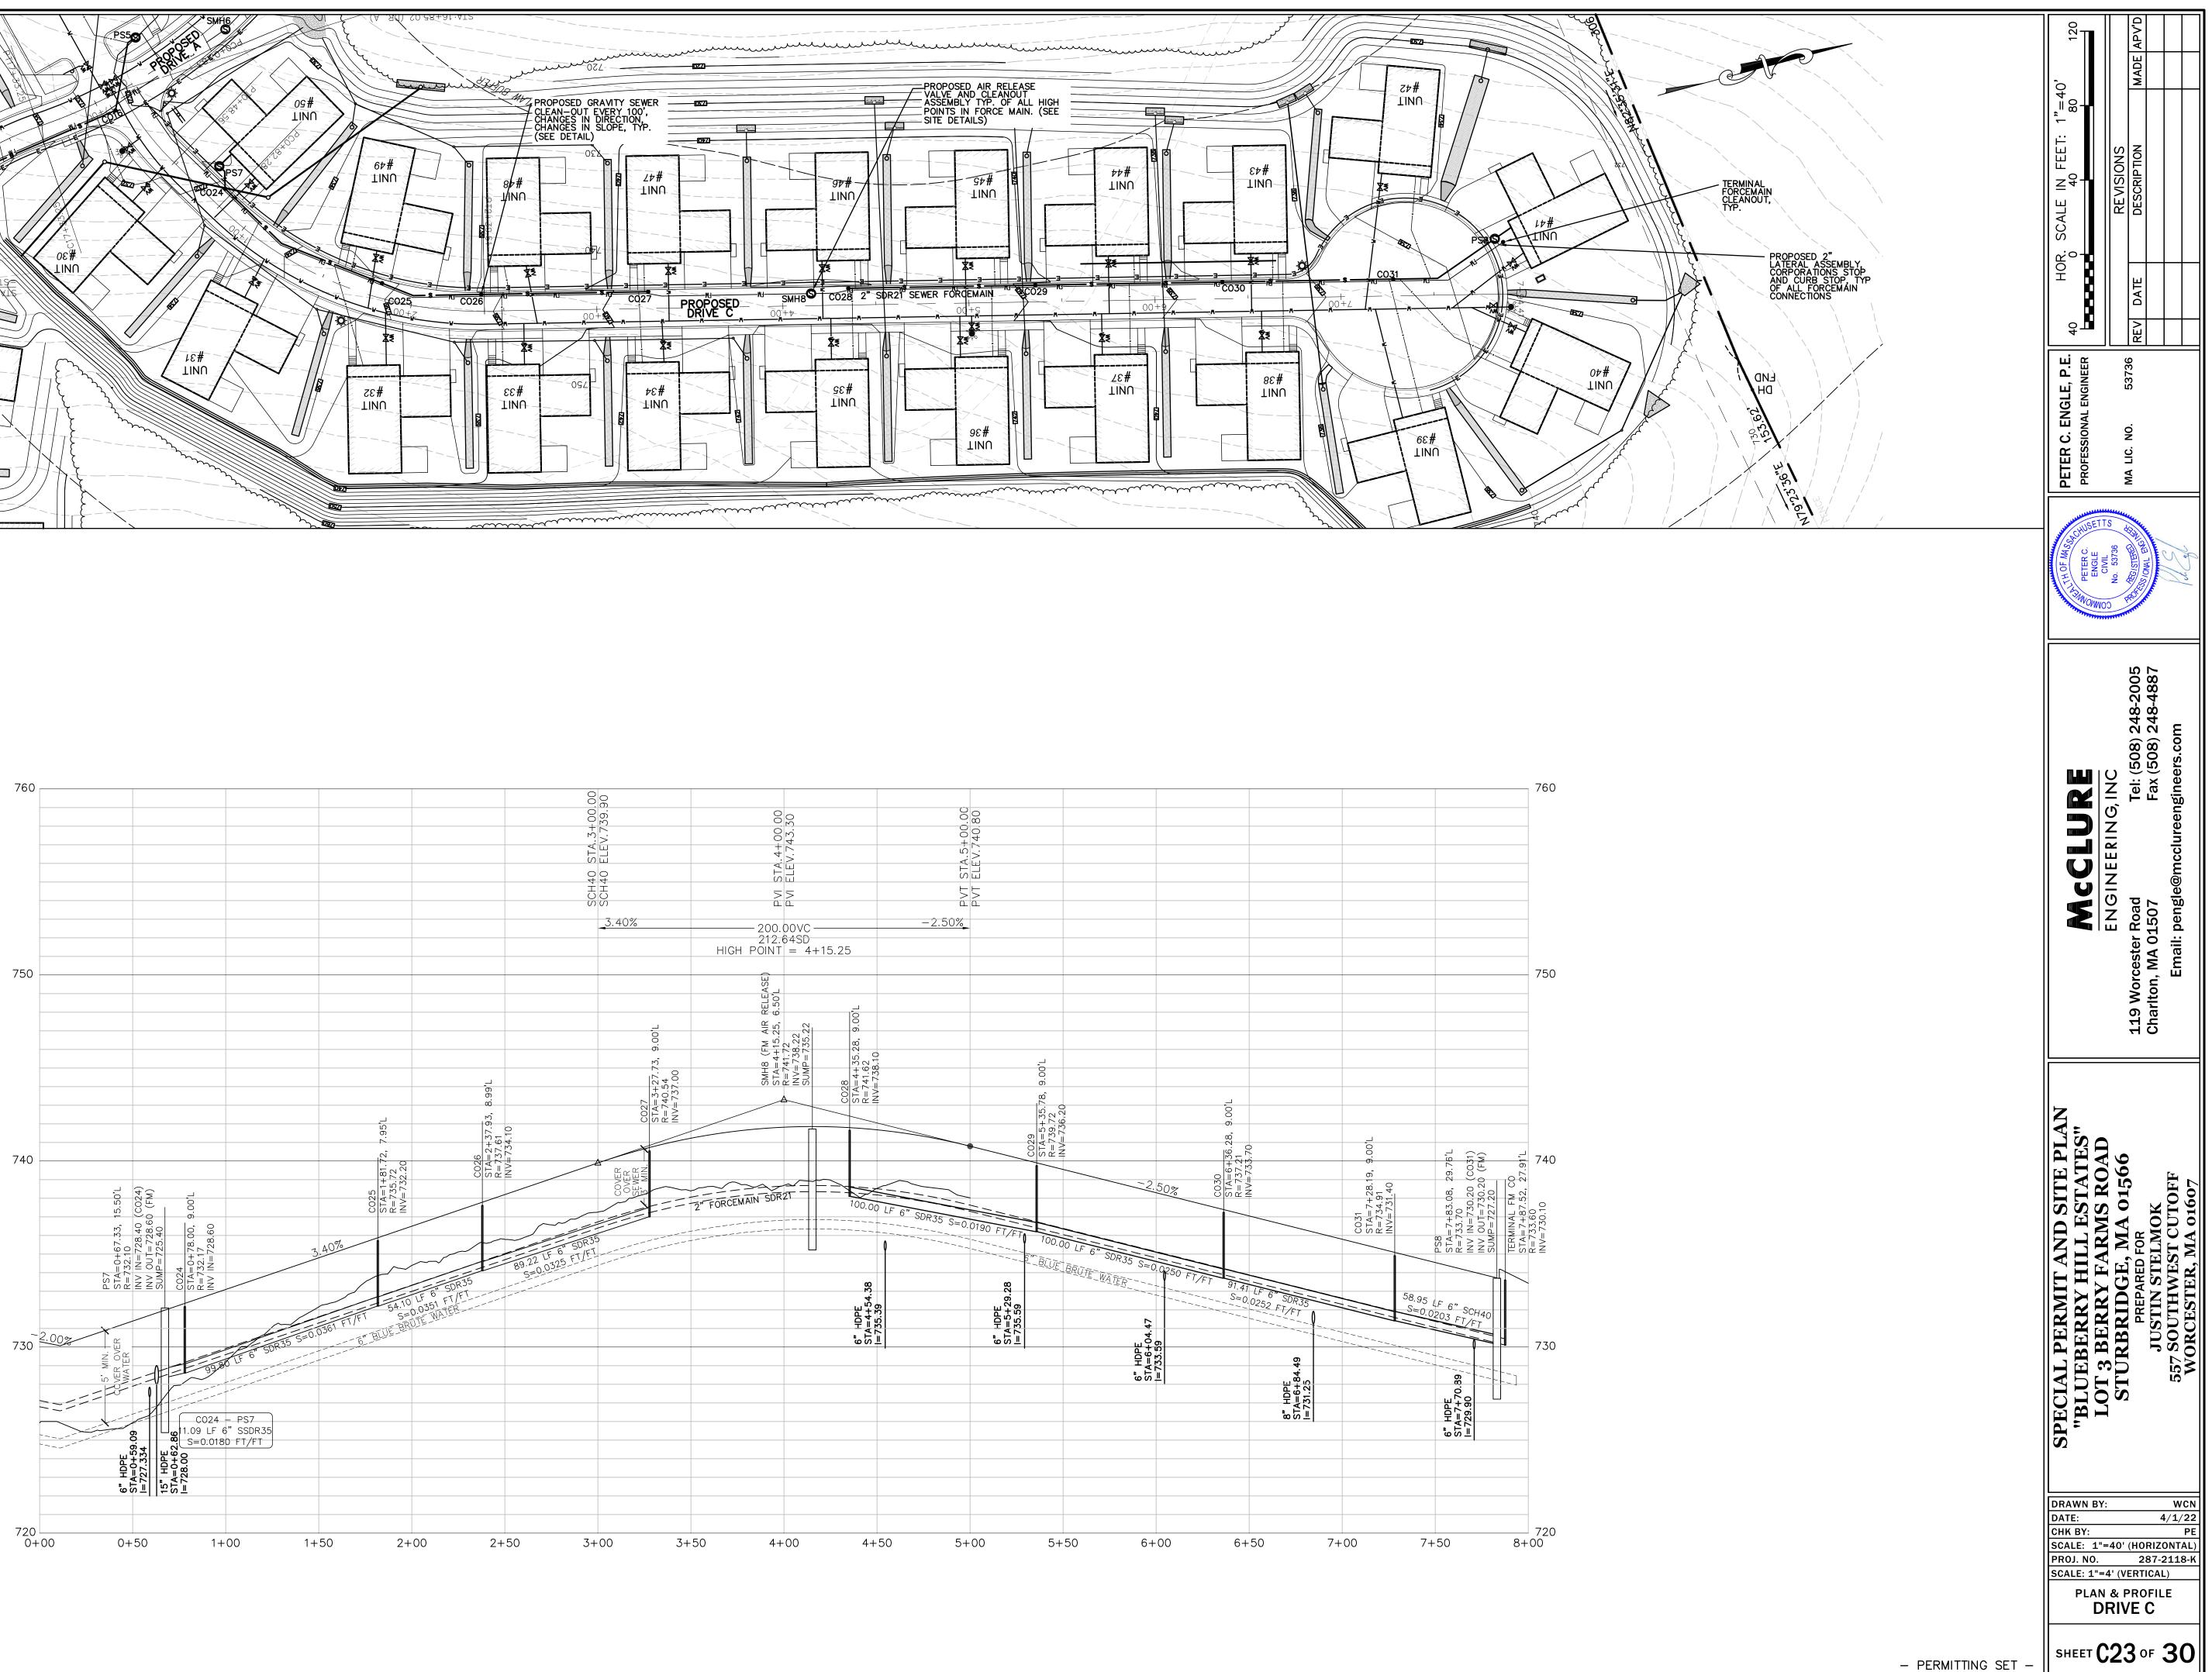

### Appendix C

Special Permit and Site Plan, Blueberry Hill Estates, 55+ Manufactured Housing Community, Lot 3 Berry Farms Road, Sturbridge, MA, Prepared by McClure Engineering, Inc., Dated April 1, 2022

Special Permit and Site Plan, Blueberry Hill Estates, 55+ Manufactured Housing Community, Lot 3 Berry Farms Road, Sturbridge, MA a. Plan Title

| McClure Engineering, Inc. | Peter Engle              |  |
|---------------------------|--------------------------|--|
| b. Prepared By            | c. Signed and Stamped by |  |
| 4/1/22                    | 1:40                     |  |
| d. Final Revision Date    | e. Scale                 |  |