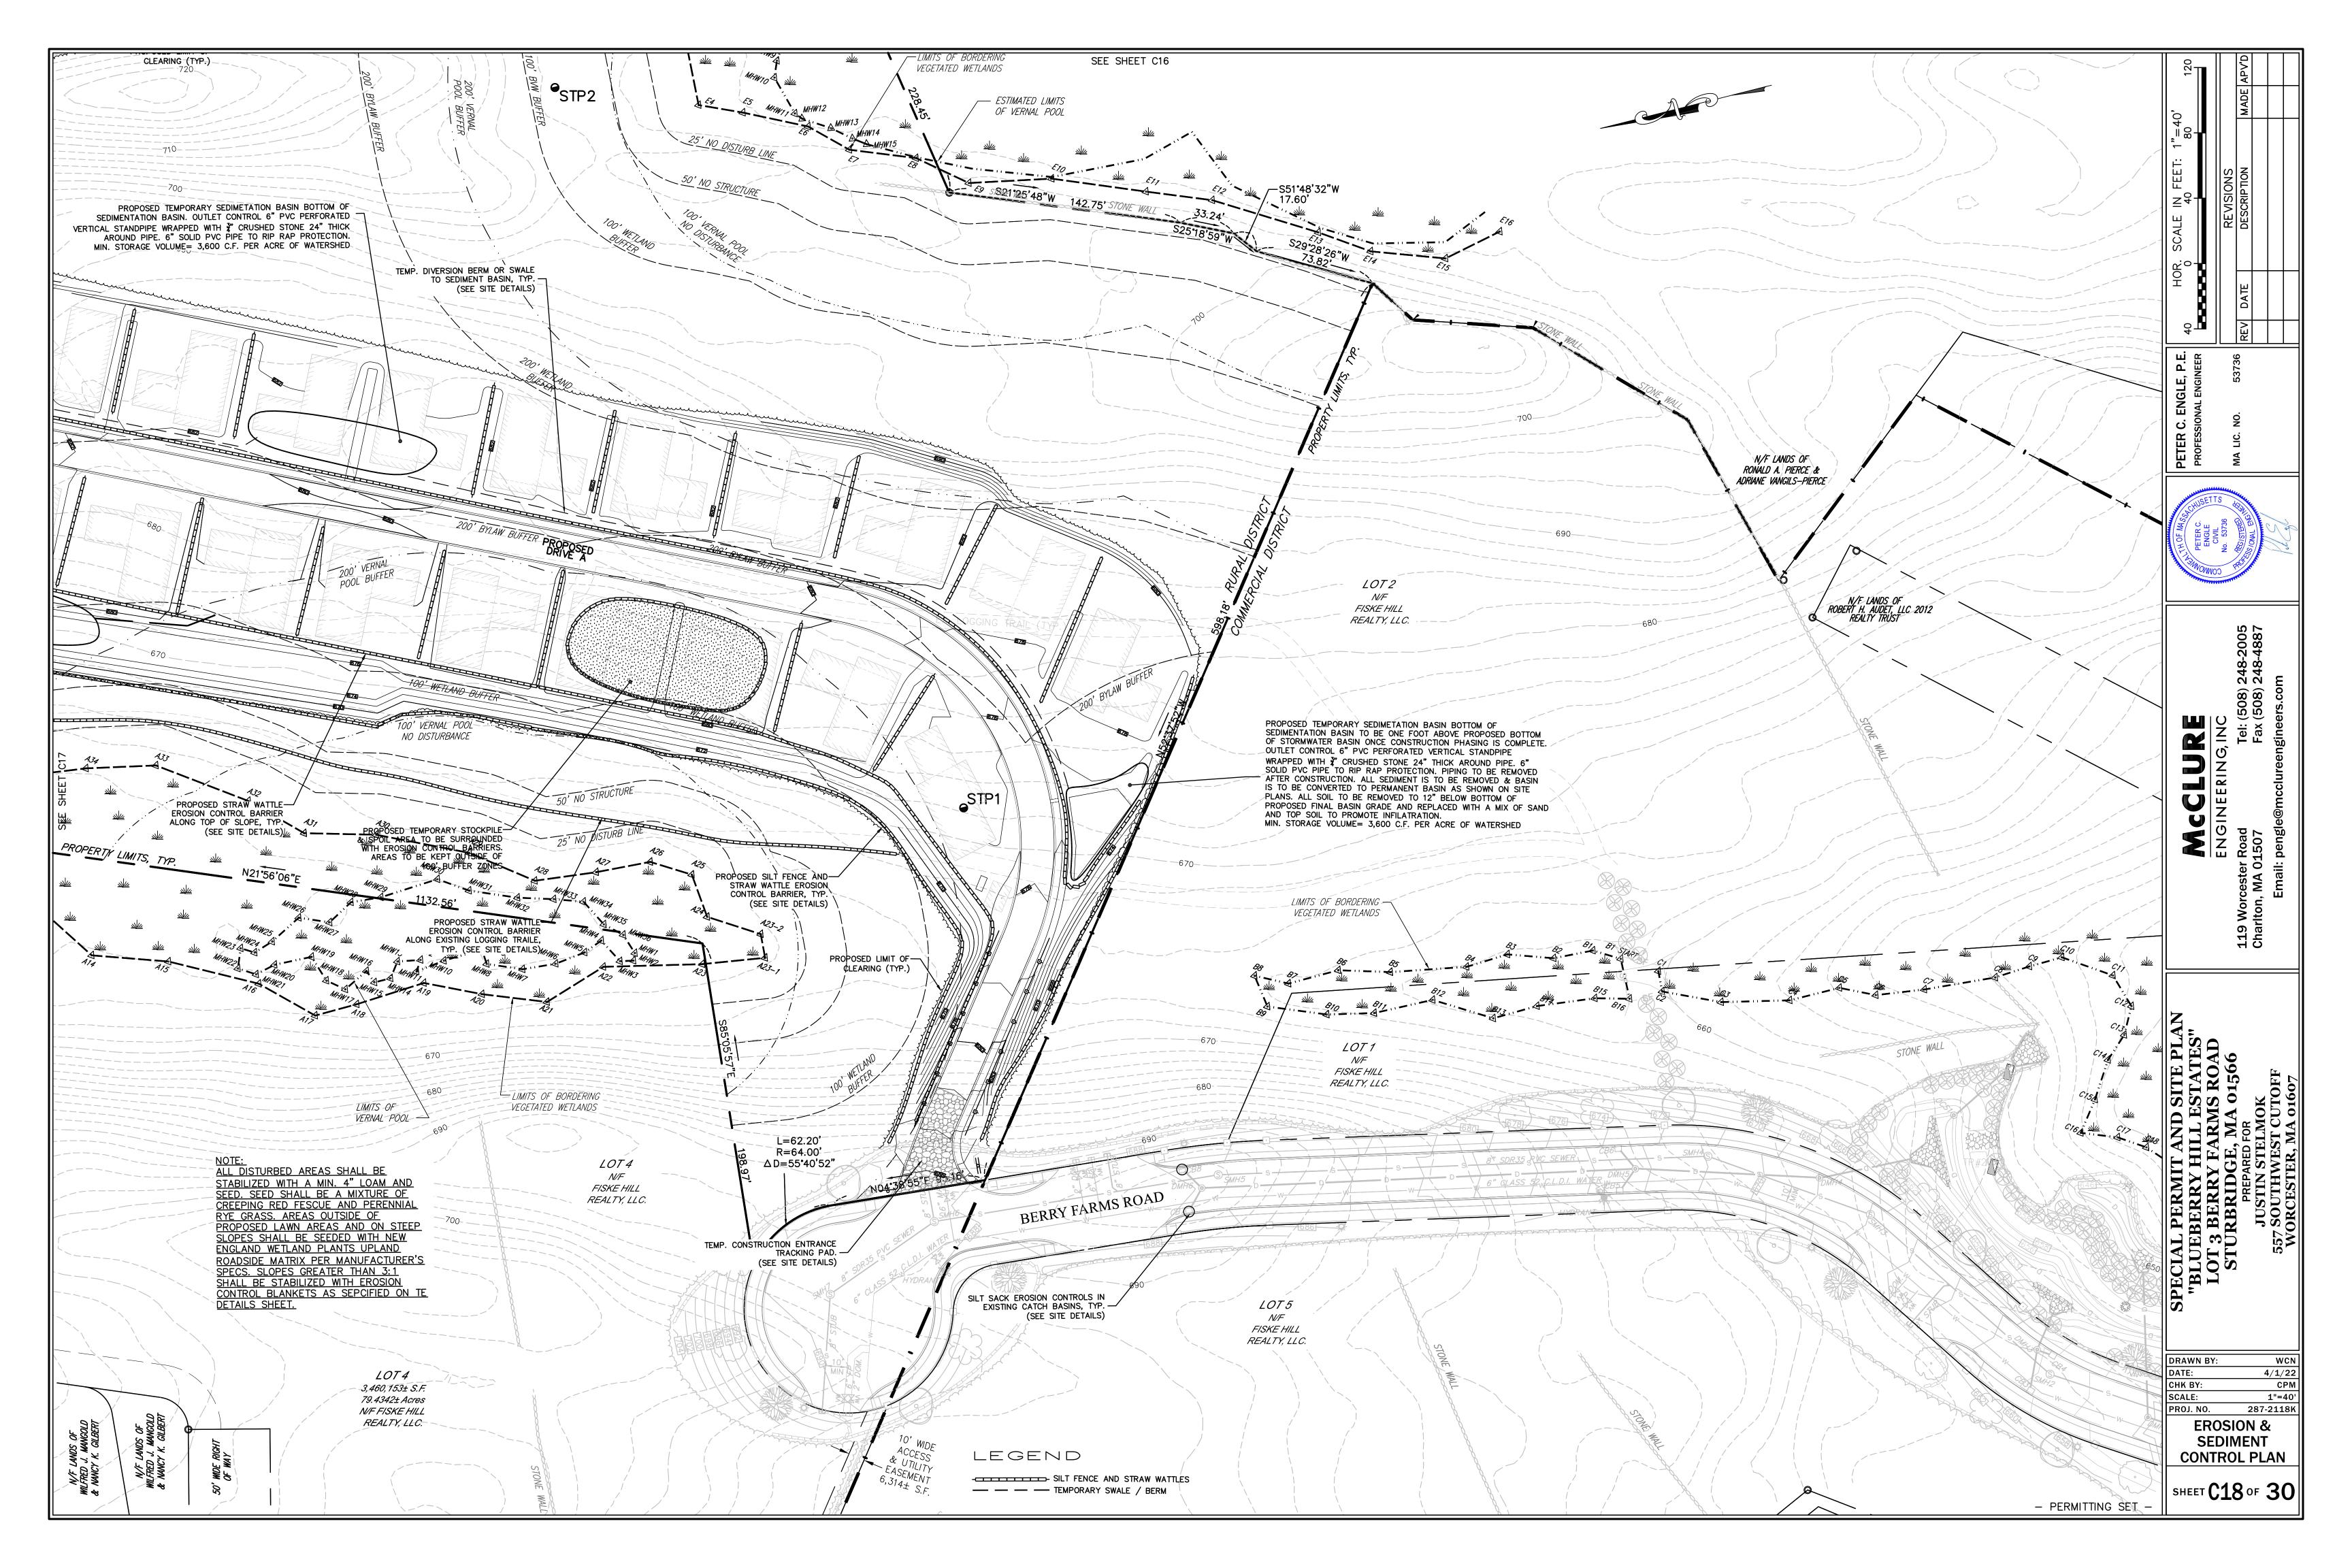

### Appendix C

Special Permit and Site Plan, Blueberry Hill Estates, 55+ Manufactured Housing Community, Lot 3 Berry Farms Road, Sturbridge, MA, Prepared by McClure Engineering, Inc., Dated April 1, 2022

Special Permit and Site Plan, Blueberry Hill Estates, 55+ Manufactured Housing Community, Lot 3 Berry Farms Road, Sturbridge, MA a. Plan Title

| McClure Engineering, Inc. | Peter Engle              |  |
|---------------------------|--------------------------|--|
| b. Prepared By            | c. Signed and Stamped by |  |
| 4/1/22                    | 1:40                     |  |
| d. Final Revision Date    | e. Scale                 |  |