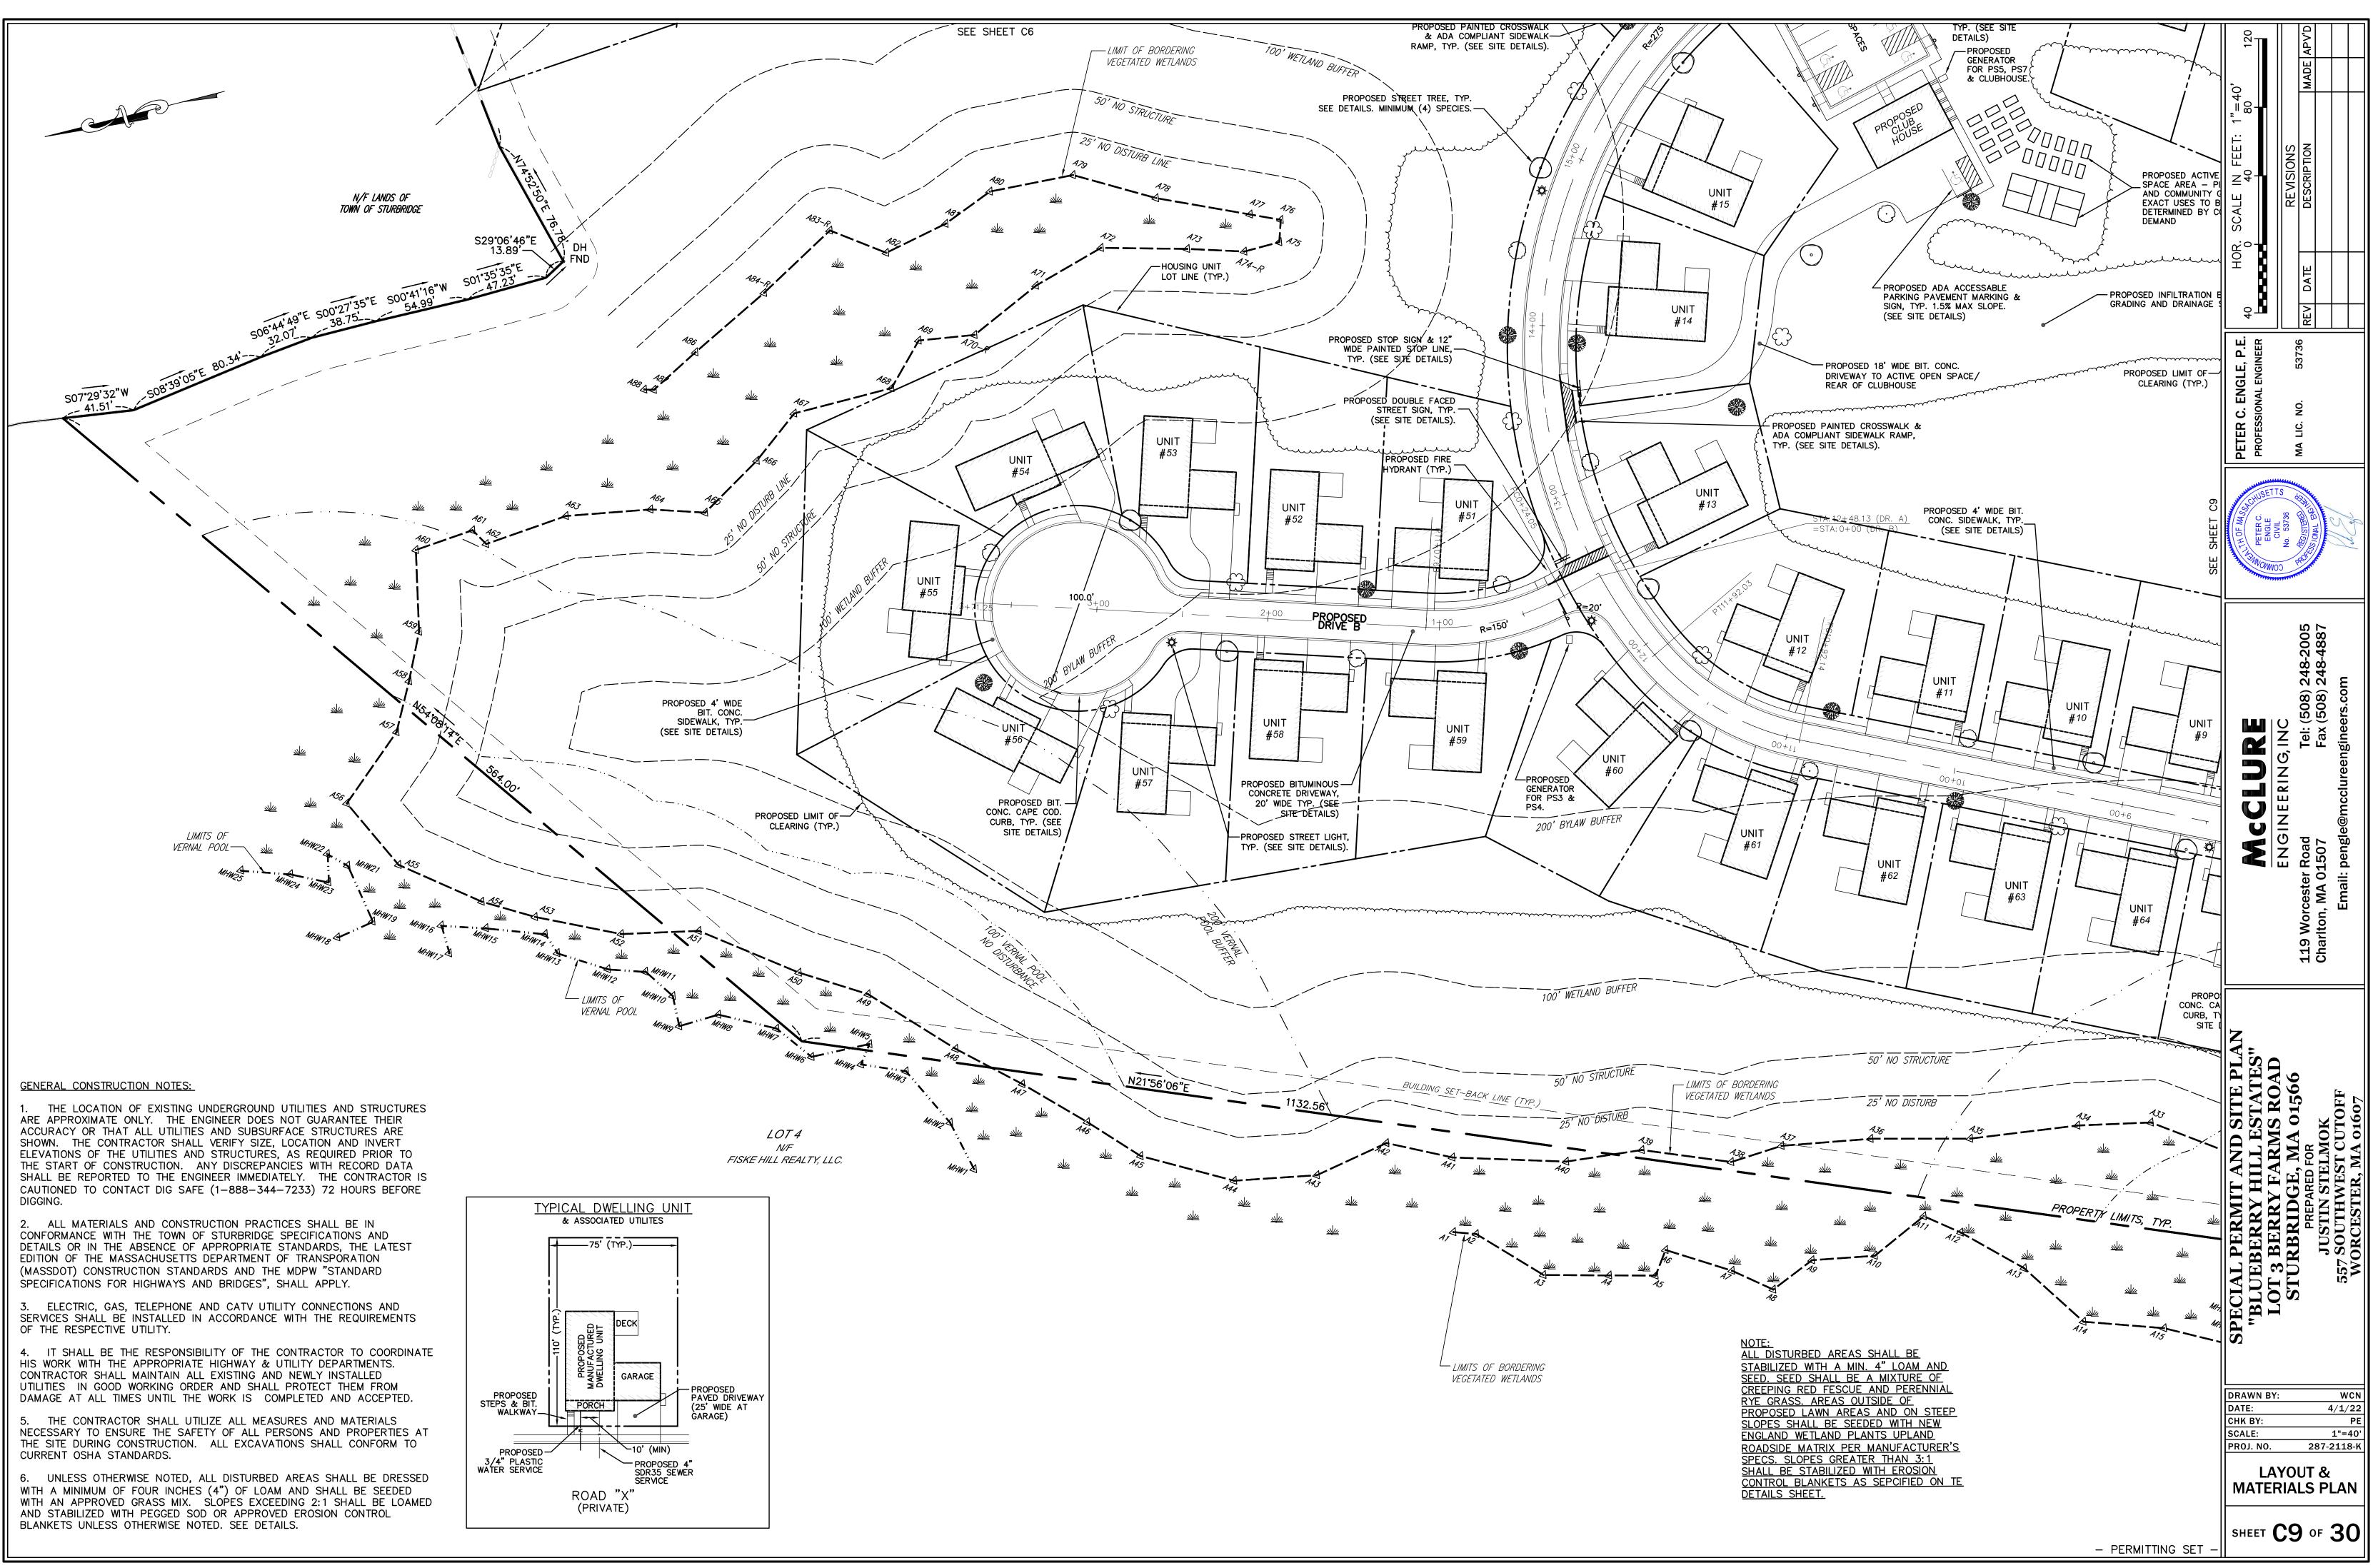

### Appendix C

Special Permit and Site Plan, Blueberry Hill Estates, 55+ Manufactured Housing Community, Lot 3 Berry Farms Road, Sturbridge, MA, Prepared by McClure Engineering, Inc., Dated April 1, 2022

Special Permit and Site Plan, Blueberry Hill Estates, 55+ Manufactured Housing Community, Lot 3 Berry Farms Road, Sturbridge, MA a. Plan Title

| McClure Engineering, Inc. | Peter Engle              |  |
|---------------------------|--------------------------|--|
| b. Prepared By            | c. Signed and Stamped by |  |
| 4/1/22                    | 1:40                     |  |
| d. Final Revision Date    | e. Scale                 |  |