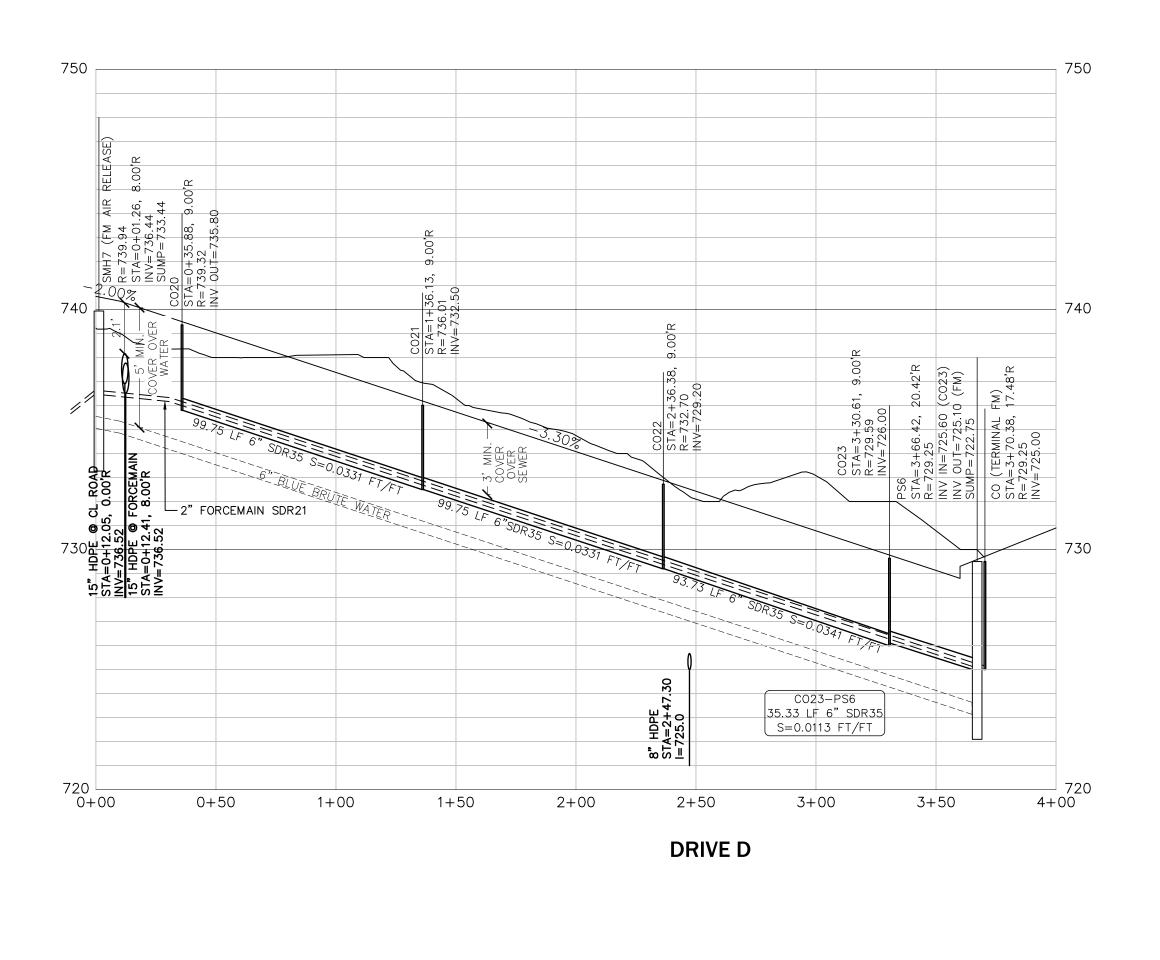

### Appendix C

Special Permit and Site Plan, Blueberry Hill Estates, 55+ Manufactured Housing Community, Lot 3 Berry Farms Road, Sturbridge, MA, Prepared by McClure Engineering, Inc., Dated April 1, 2022

Special Permit and Site Plan, Blueberry Hill Estates, 55+ Manufactured Housing Community, Lot 3 Berry Farms Road, Sturbridge, MA a. Plan Title

| McClure Engineering, Inc. | Peter Engle              |  |
|---------------------------|--------------------------|--|
| b. Prepared By            | c. Signed and Stamped by |  |
| 4/1/22                    | 1:40                     |  |
| d. Final Revision Date    | e. Scale                 |  |