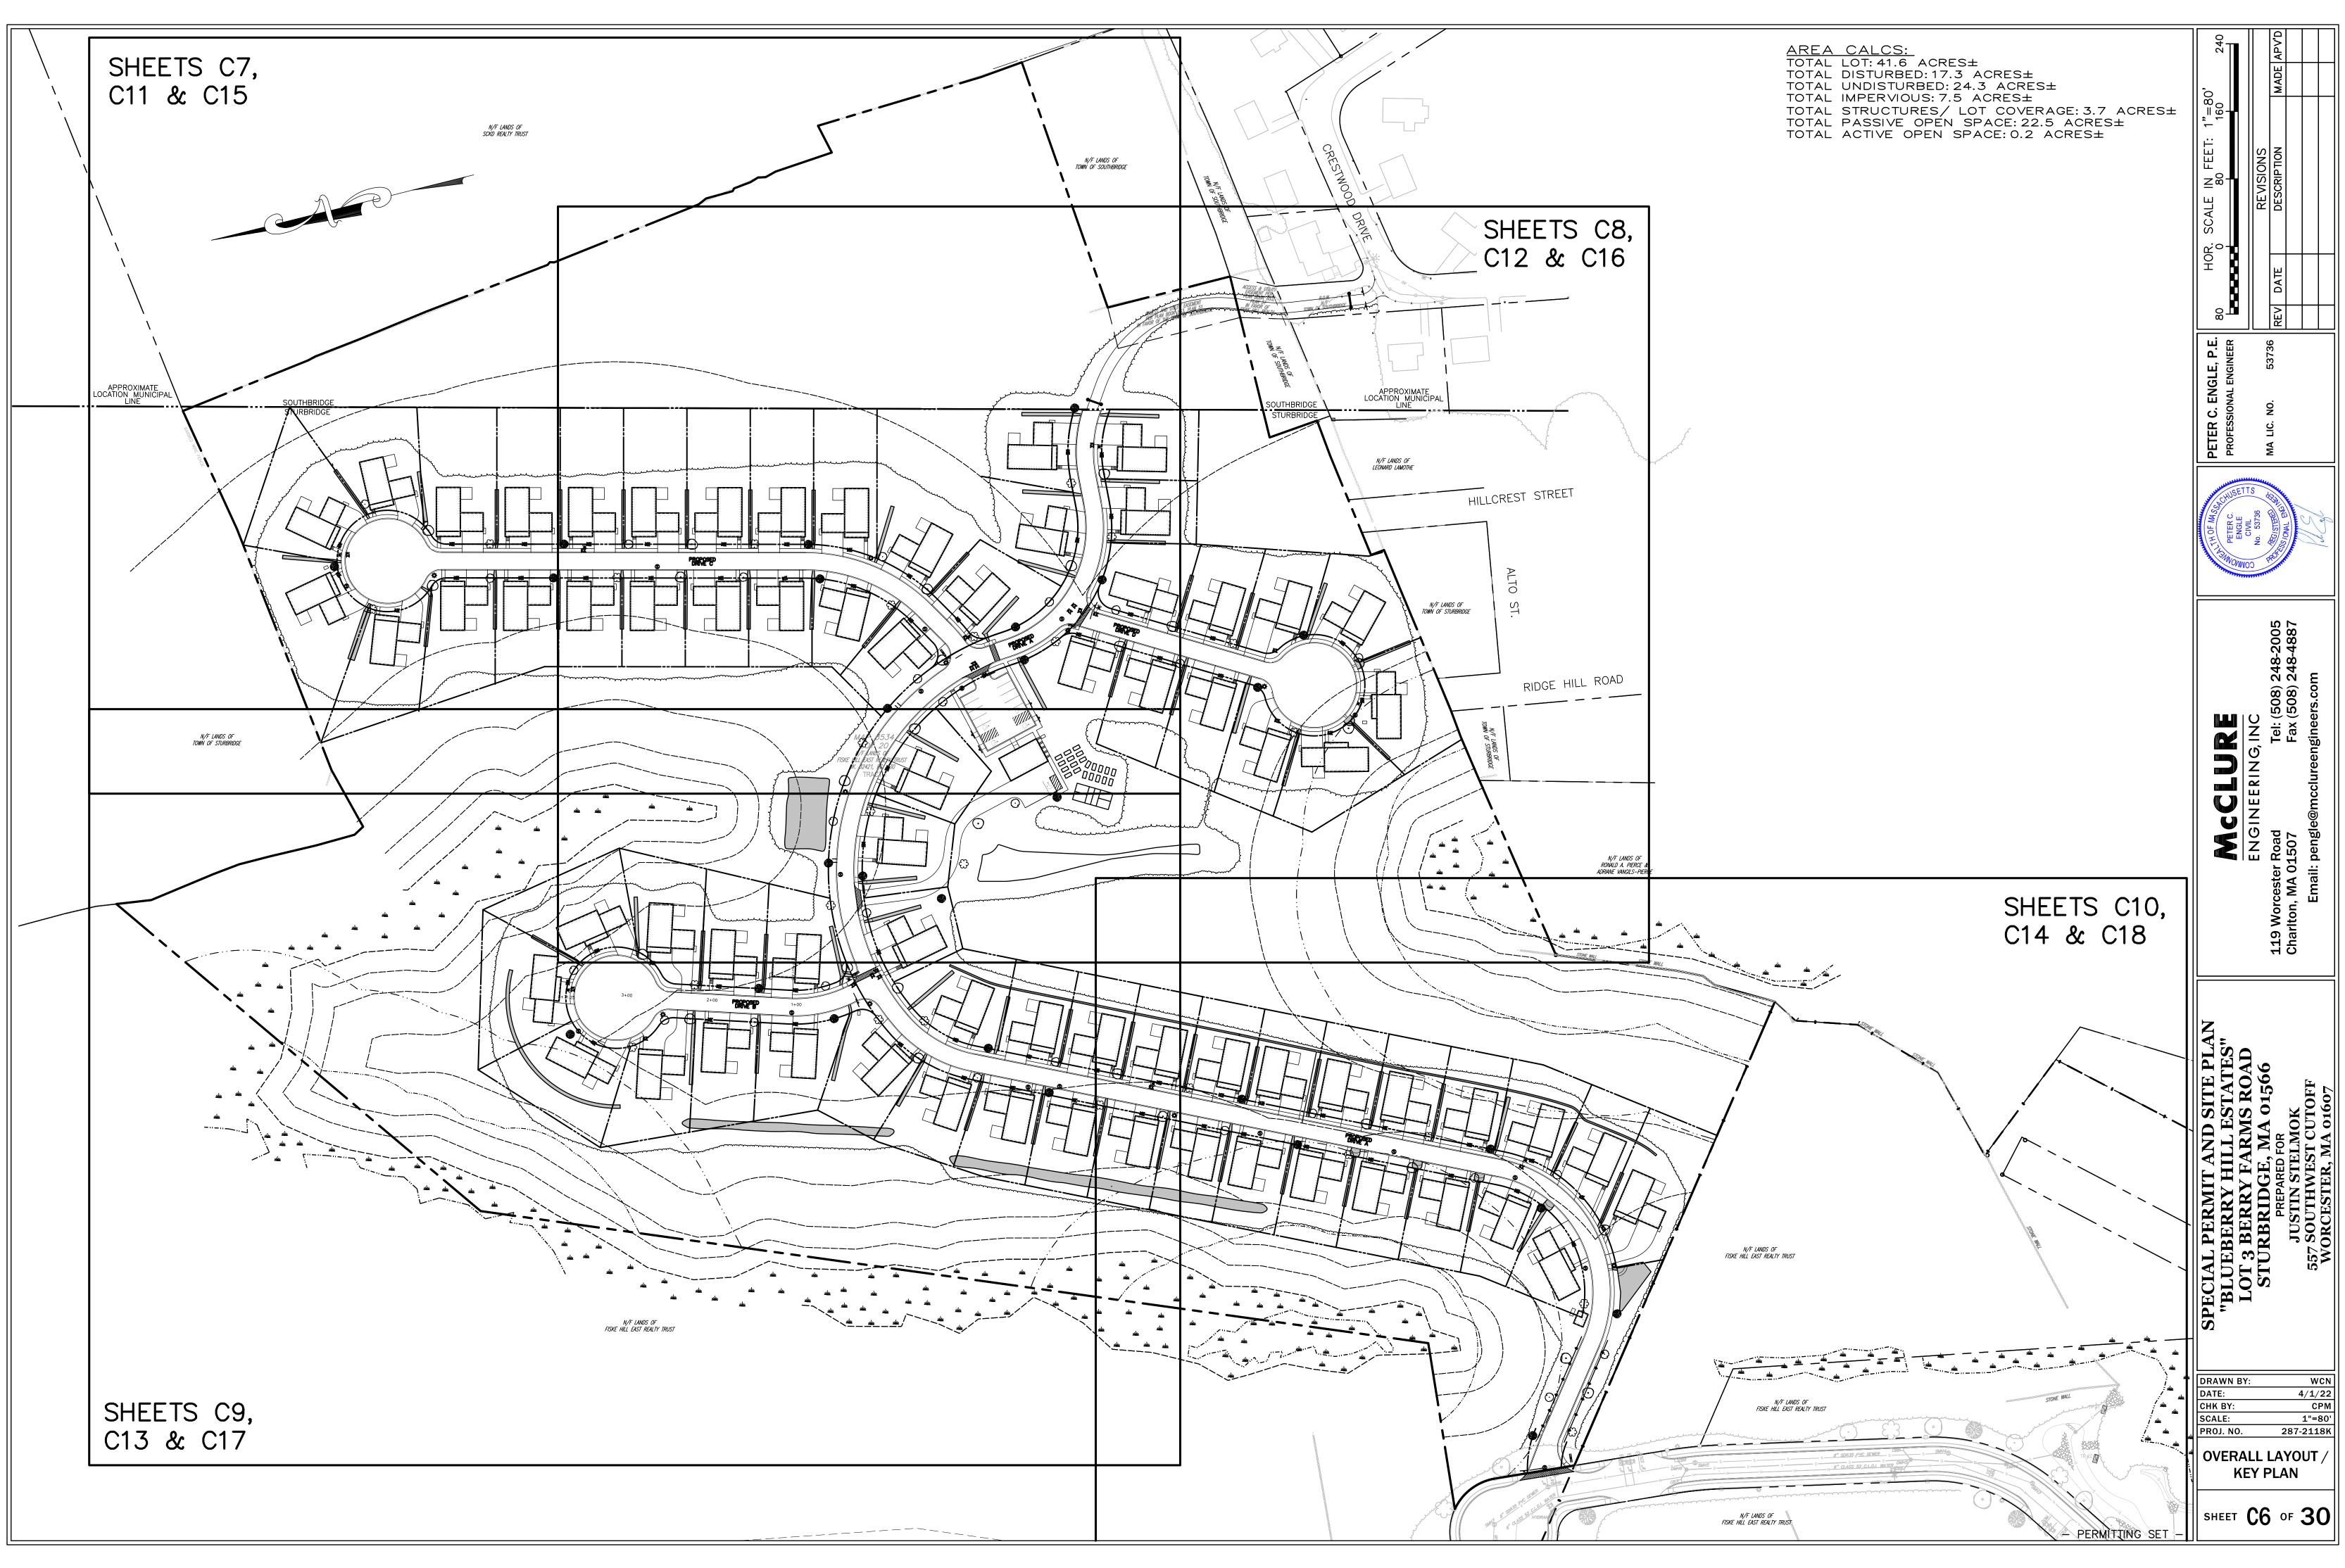

### Appendix C

Special Permit and Site Plan, Blueberry Hill Estates, 55+ Manufactured Housing Community, Lot 3 Berry Farms Road, Sturbridge, MA, Prepared by McClure Engineering, Inc., Dated April 1, 2022

### A. General Information (continued)

6. General Project Description:

55+ housing community, including a network of private roadways, 68 dwellings and appurtenances; community clubhouse, parking, and amenities, stormwater management measures, utilities, regrading, lawn/landscaping, and revegetation within the Buffer Zone to BVW and Vernal Pools