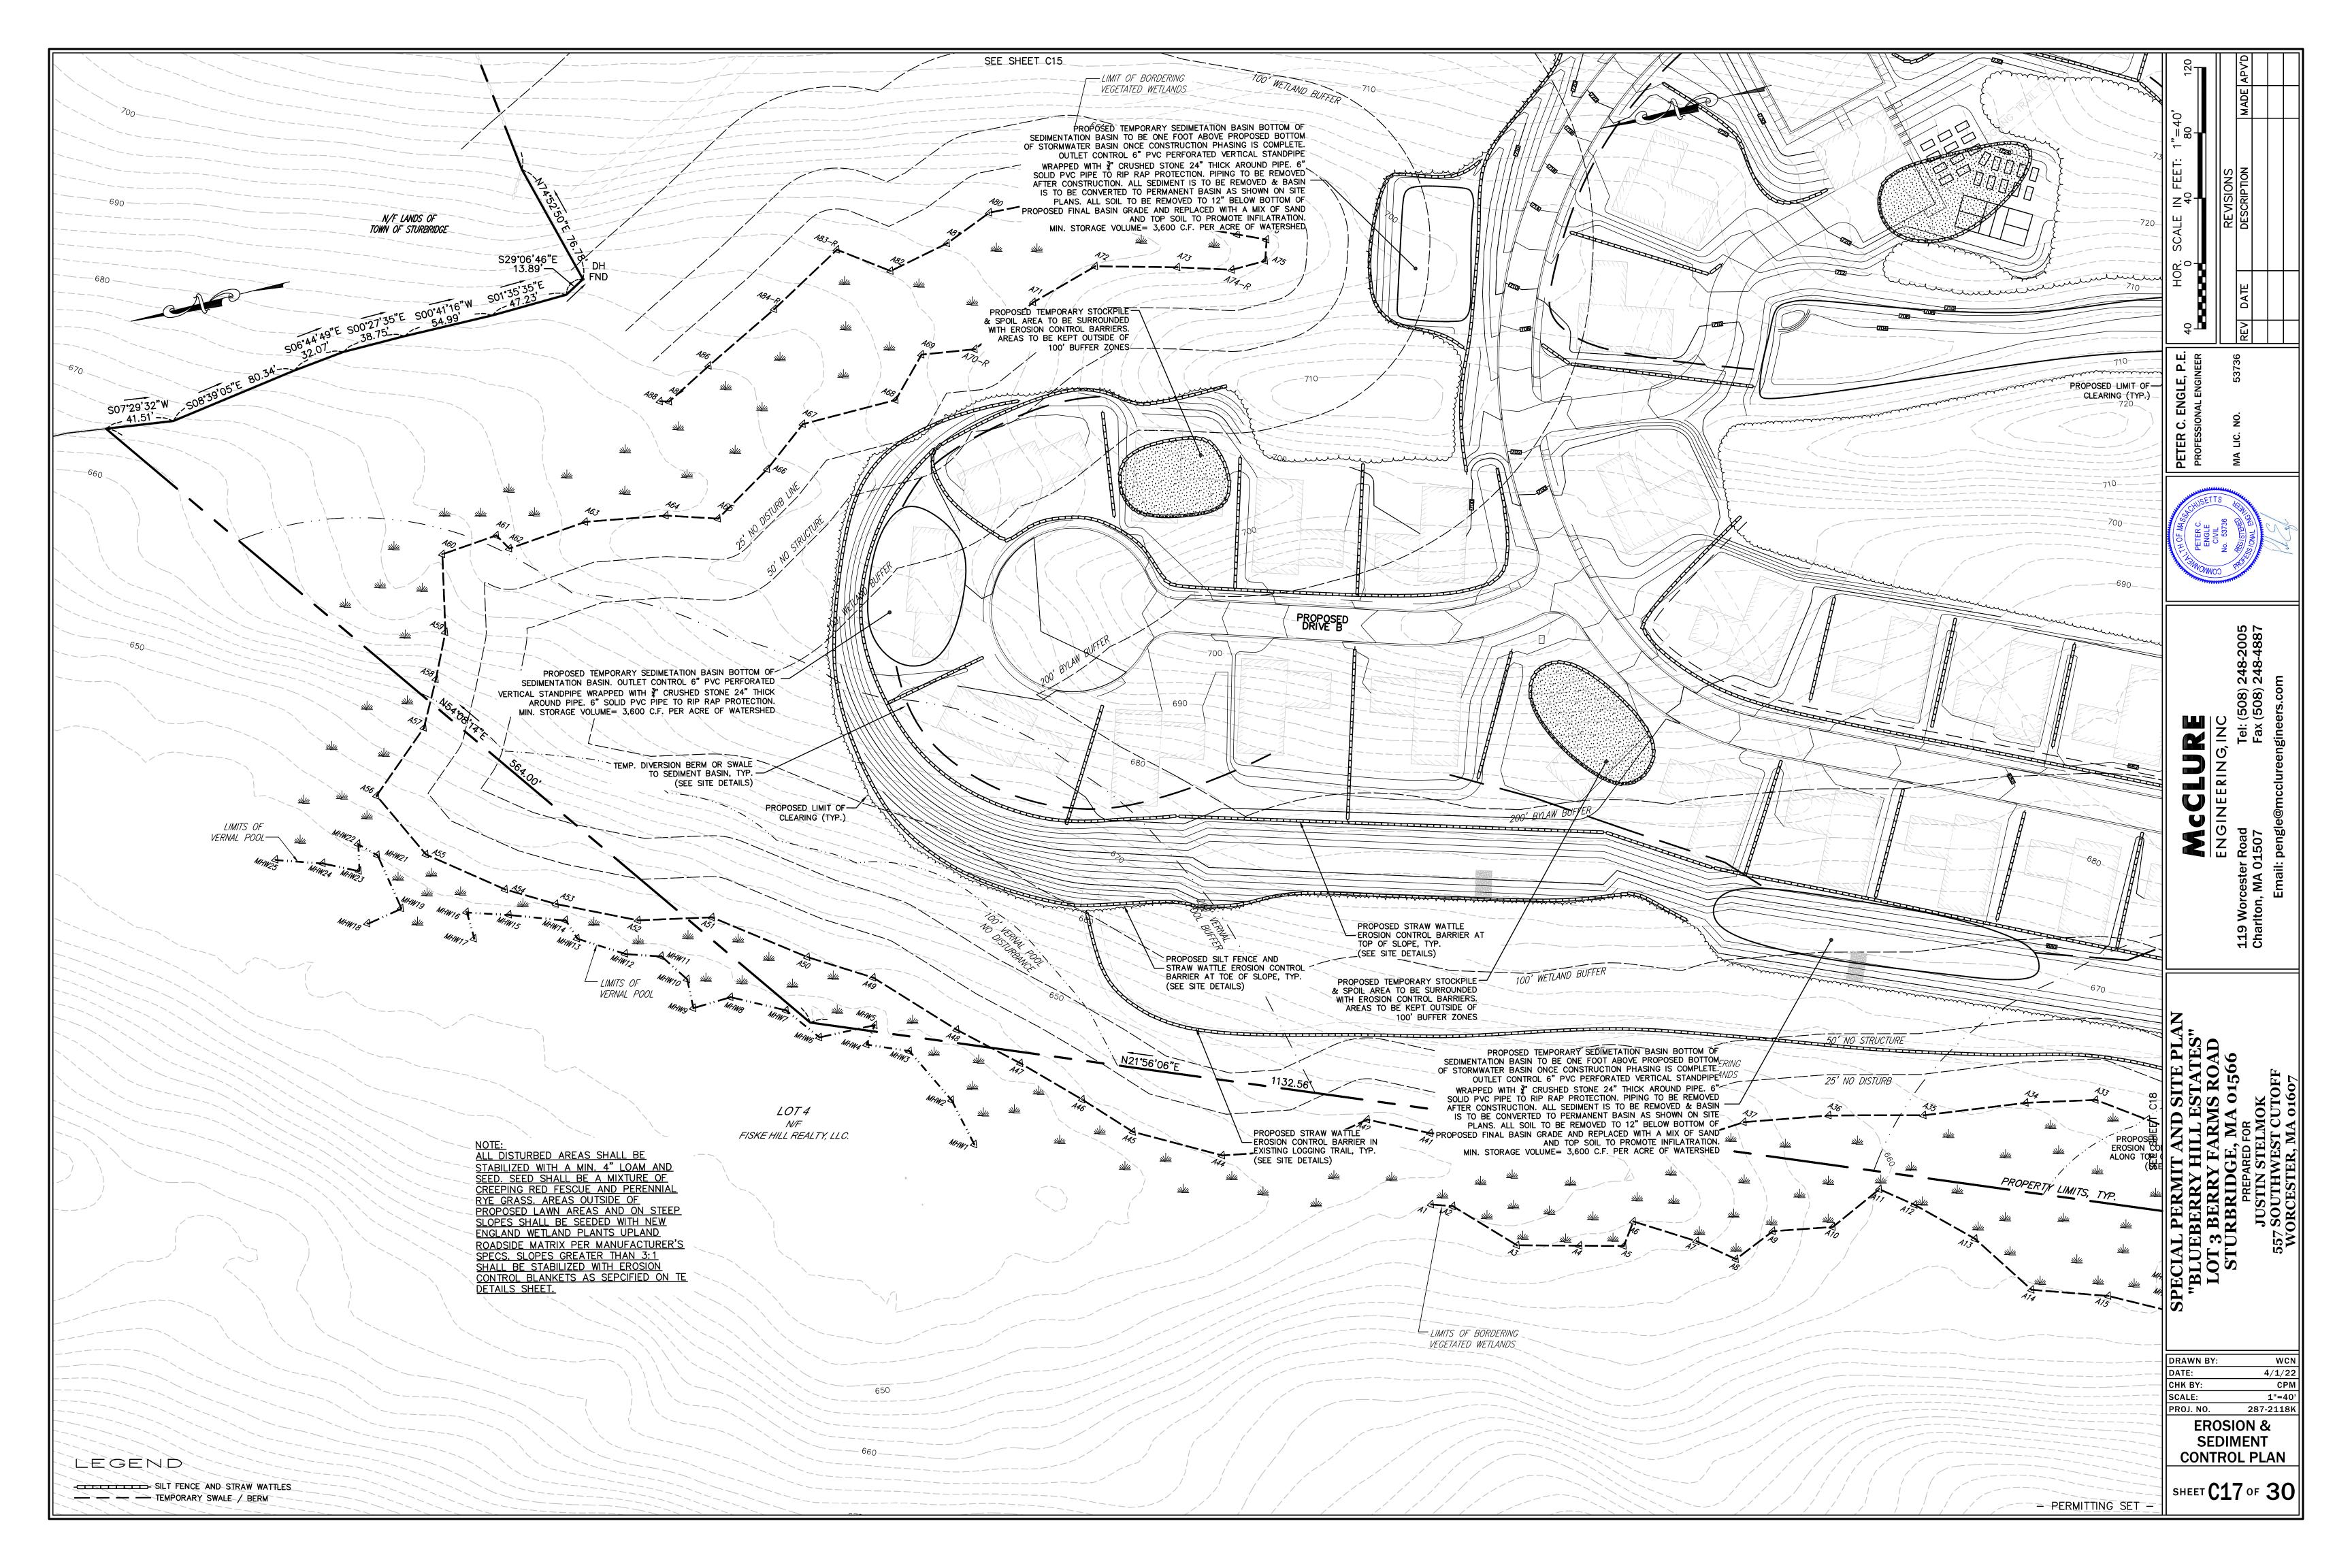

### Appendix C

Special Permit and Site Plan, Blueberry Hill Estates, 55+ Manufactured Housing Community, Lot 3 Berry Farms Road, Sturbridge, MA, Prepared by McClure Engineering, Inc., Dated April 1, 2022

Special Permit and Site Plan, Blueberry Hill Estates, 55+ Manufactured Housing Community, Lot 3 Berry Farms Road, Sturbridge, MA a. Plan Title

| McClure Engineering, Inc. | Peter Engle              |  |
|---------------------------|--------------------------|--|
| b. Prepared By            | c. Signed and Stamped by |  |
| 4/1/22                    | 1:40                     |  |
| d. Final Revision Date    | e. Scale                 |  |