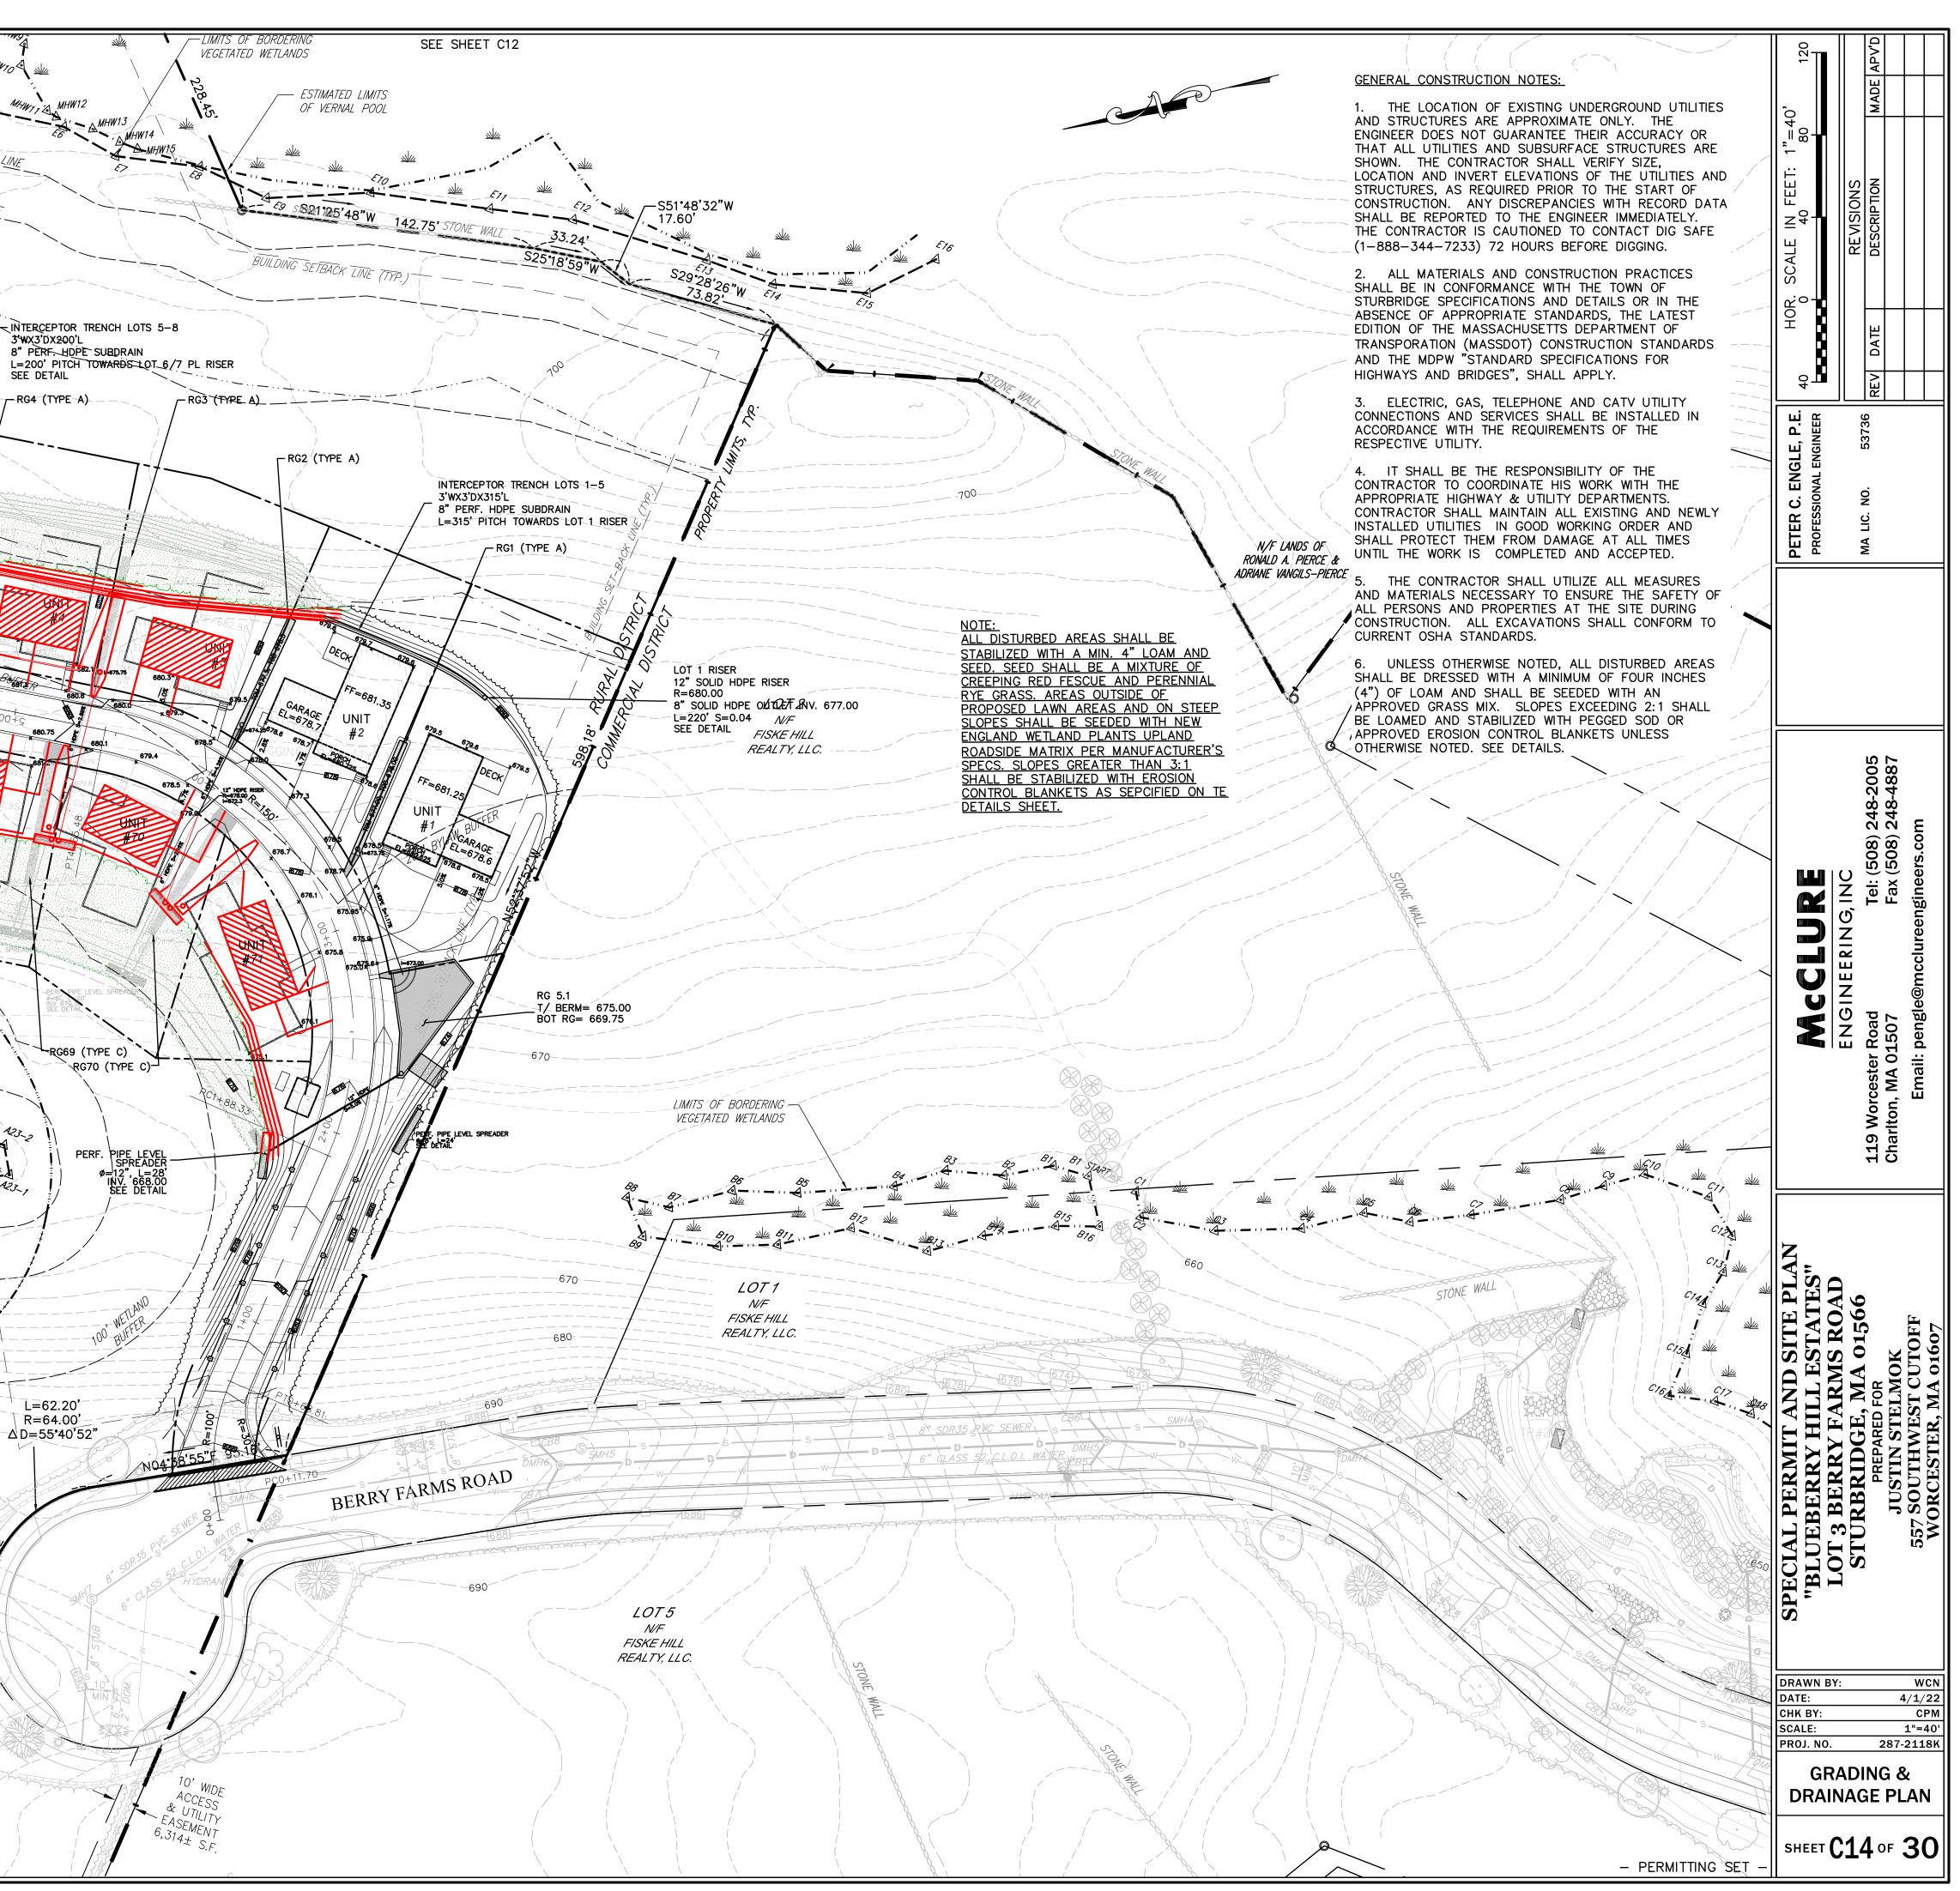

The original *Special Permit and Site Plan*, 55+ *Housing Community*, prepared by McClure Engineering, Inc., dated April 1, 2022, and revised plan sheets (C13 & C14) are attached to complete this NOI Application. McClure Engineering, Inc., will be submitting a revised plan set and stormwater report by November 10, 2022. LEC will concurrently submit a comprehensive narrative describing the revised

### Appendix C

Special Permit and Site Plan, Blueberry Hill Estates, 55+ Manufactured Housing Community, Lot 3 Berry Farms Road, Sturbridge, MA, Prepared by McClure Engineering, Inc., Dated April 1, 2022

### Appendix D

Revised Sheets C13 & C14 (Draft)

Special Permit and Site Plan, Blueberry Hill Estates, 55+ Manufactured Housing Community, Lot 3 Berry Farms Road, Sturbridge, MA a. Plan Title

| McClure Engineering, Inc. | Peter Engle              |  |
|---------------------------|--------------------------|--|
| b. Prepared By            | c. Signed and Stamped by |  |
| 4/1/22                    | 1:40                     |  |
| d. Final Revision Date    | e. Scale                 |  |