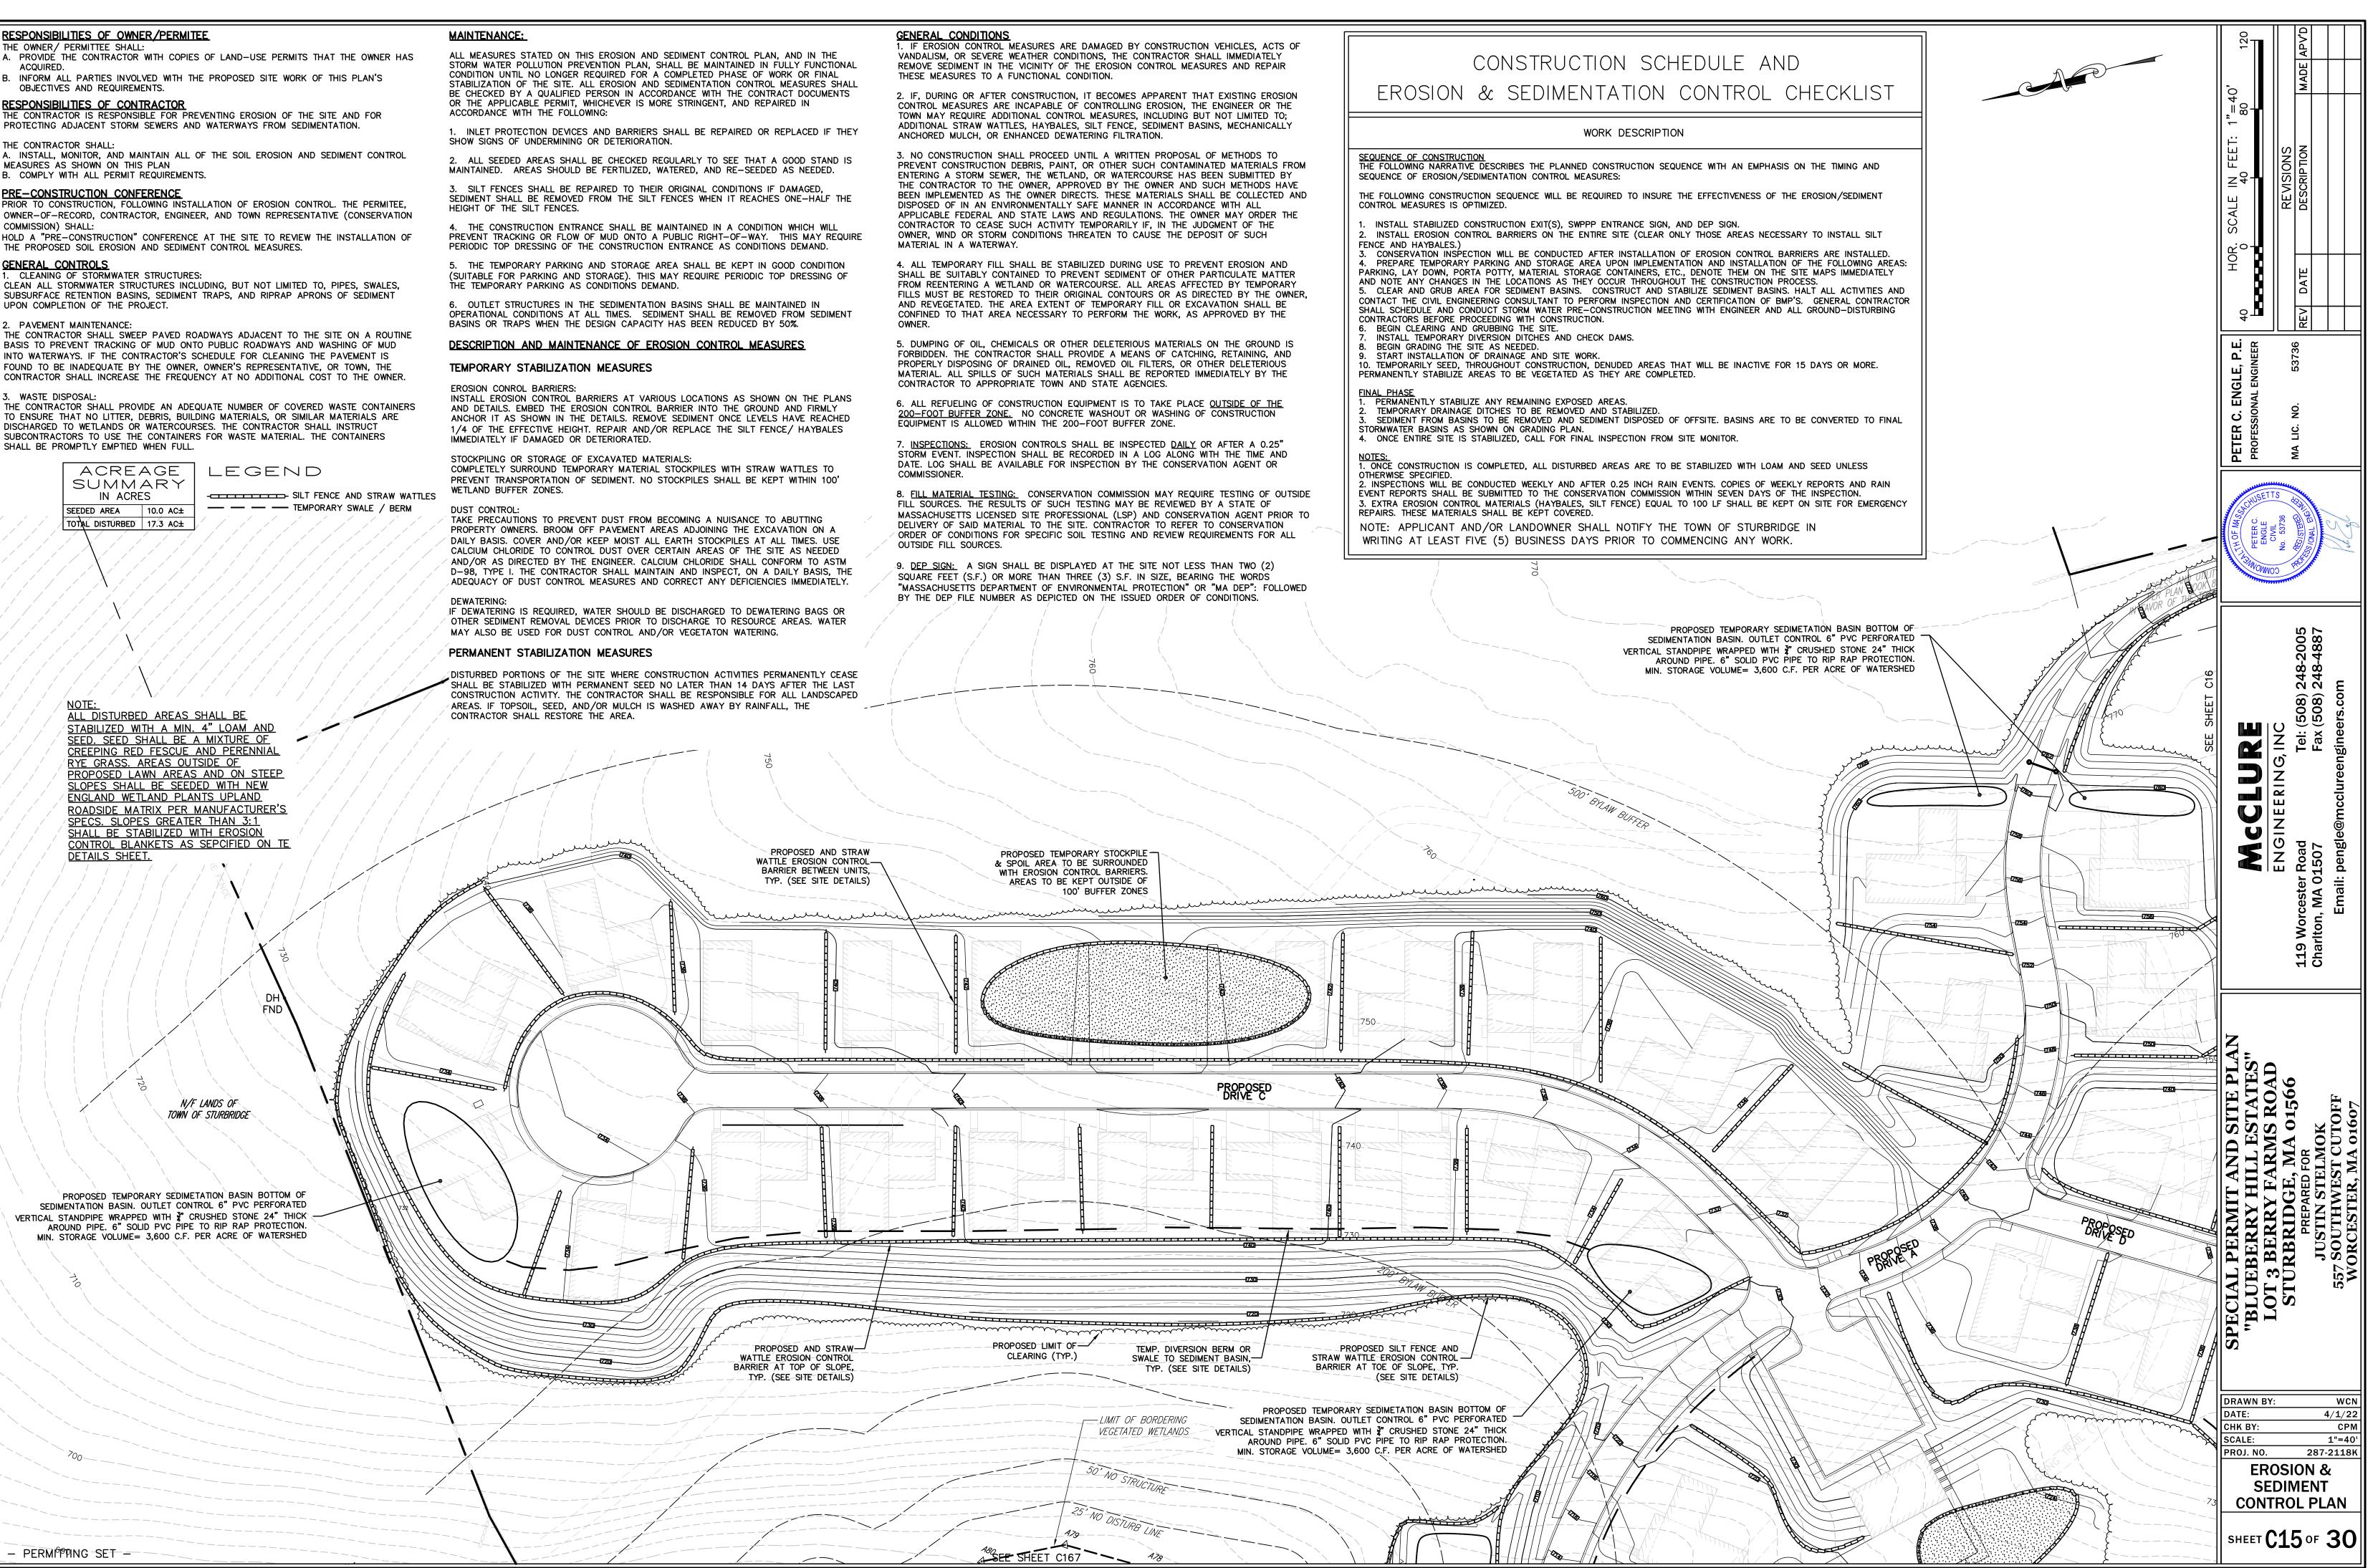

The original *Special Permit and Site Plan*, 55+ *Housing Community*, prepared by McClure Engineering, Inc., dated April 1, 2022, and revised plan sheets (C13 & C14) are attached to complete this NOI Application. McClure Engineering, Inc., will be submitting a revised plan set and stormwater report by November 10, 2022. LEC will concurrently submit a comprehensive narrative describing the revised

### Appendix C

Special Permit and Site Plan, Blueberry Hill Estates, 55+ Manufactured Housing Community, Lot 3 Berry Farms Road, Sturbridge, MA, Prepared by McClure Engineering, Inc., Dated April 1, 2022

Special Permit and Site Plan, Blueberry Hill Estates, 55+ Manufactured Housing Community, Lot 3 Berry Farms Road, Sturbridge, MA a. Plan Title

| McClure Engineering, Inc. | Peter Engle              |  |
|---------------------------|--------------------------|--|
| b. Prepared By            | c. Signed and Stamped by |  |
| 4/1/22                    | 1:40                     |  |
| d. Final Revision Date    | e. Scale                 |  |