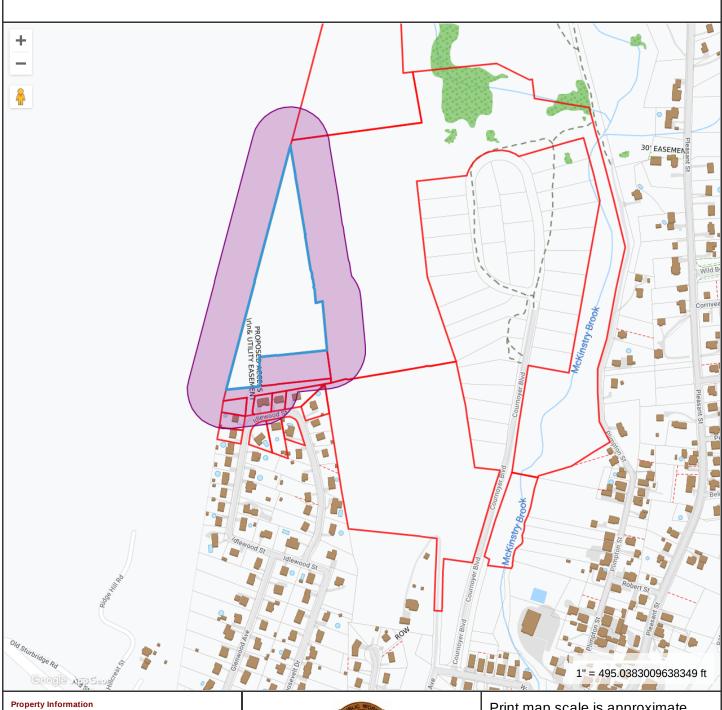

| 76 CRESTWOOD DR          |               | SOUTHBRIDGE  | MA       | 01550-1112    |
| 032-093-00001  | 76 CRESTWOOD DRIVE     | TREPANIER LISA G     |                    | 76 CRESTWOOD DR          |               | SOUTHBRIDGE  | MA       | 01550-1112    |
| 032-094-00001  | 70 CRESTWOOD DRIVE     | ZWIRBLIA JON E       |                    | 70 CRESTWOOD DR          |               | SOUTHBRIDGE  | MA       | 01550-1112    |
| 032-095-00001  | 64 CRESTWOOD DRIVE     | RODRIGUEZ JOSE H     | VILMA M RODRIGUEZ  | 64 CRESTWOOD DR          |               | SOUTHBRIDGE  | MA       | 01550-1112    |
| 032-096-00001  | 58 CRESTWOOD DRIVE     | RODRIGUEZ RUBEN      | MARILYN RODRIGUEZ  | 58 CRESTWOOD DR          |               | SOUTHBRIDGE  | MA       | 01550-1112    |



| Property ID | 019-002-00001                |
|-------------|------------------------------|
| Location    | PLEASANT STREET REAR         |
| Owner       | FISKE HILL EAST REALTY TRUST |



### MAP FOR REFERENCE ONLY NOT A LEGAL DOCUMENT

Town of Southbridge, MA makes no claims and no warranties, expressed or implied, concerning the validity or accuracy of the GIS data presented on this map.

Geometry updated 8/25/2021 Data updated on a daily basis

Print map scale is approximate. Critical layout or measurement activities should not be done using this resource.

| Property ID     | Site Address         | Owner                        | Owner 2                      | Owner Address            | Owner Addre | e Owner City | Owne | r Owner Zipcode |
|-----------------|----------------------|