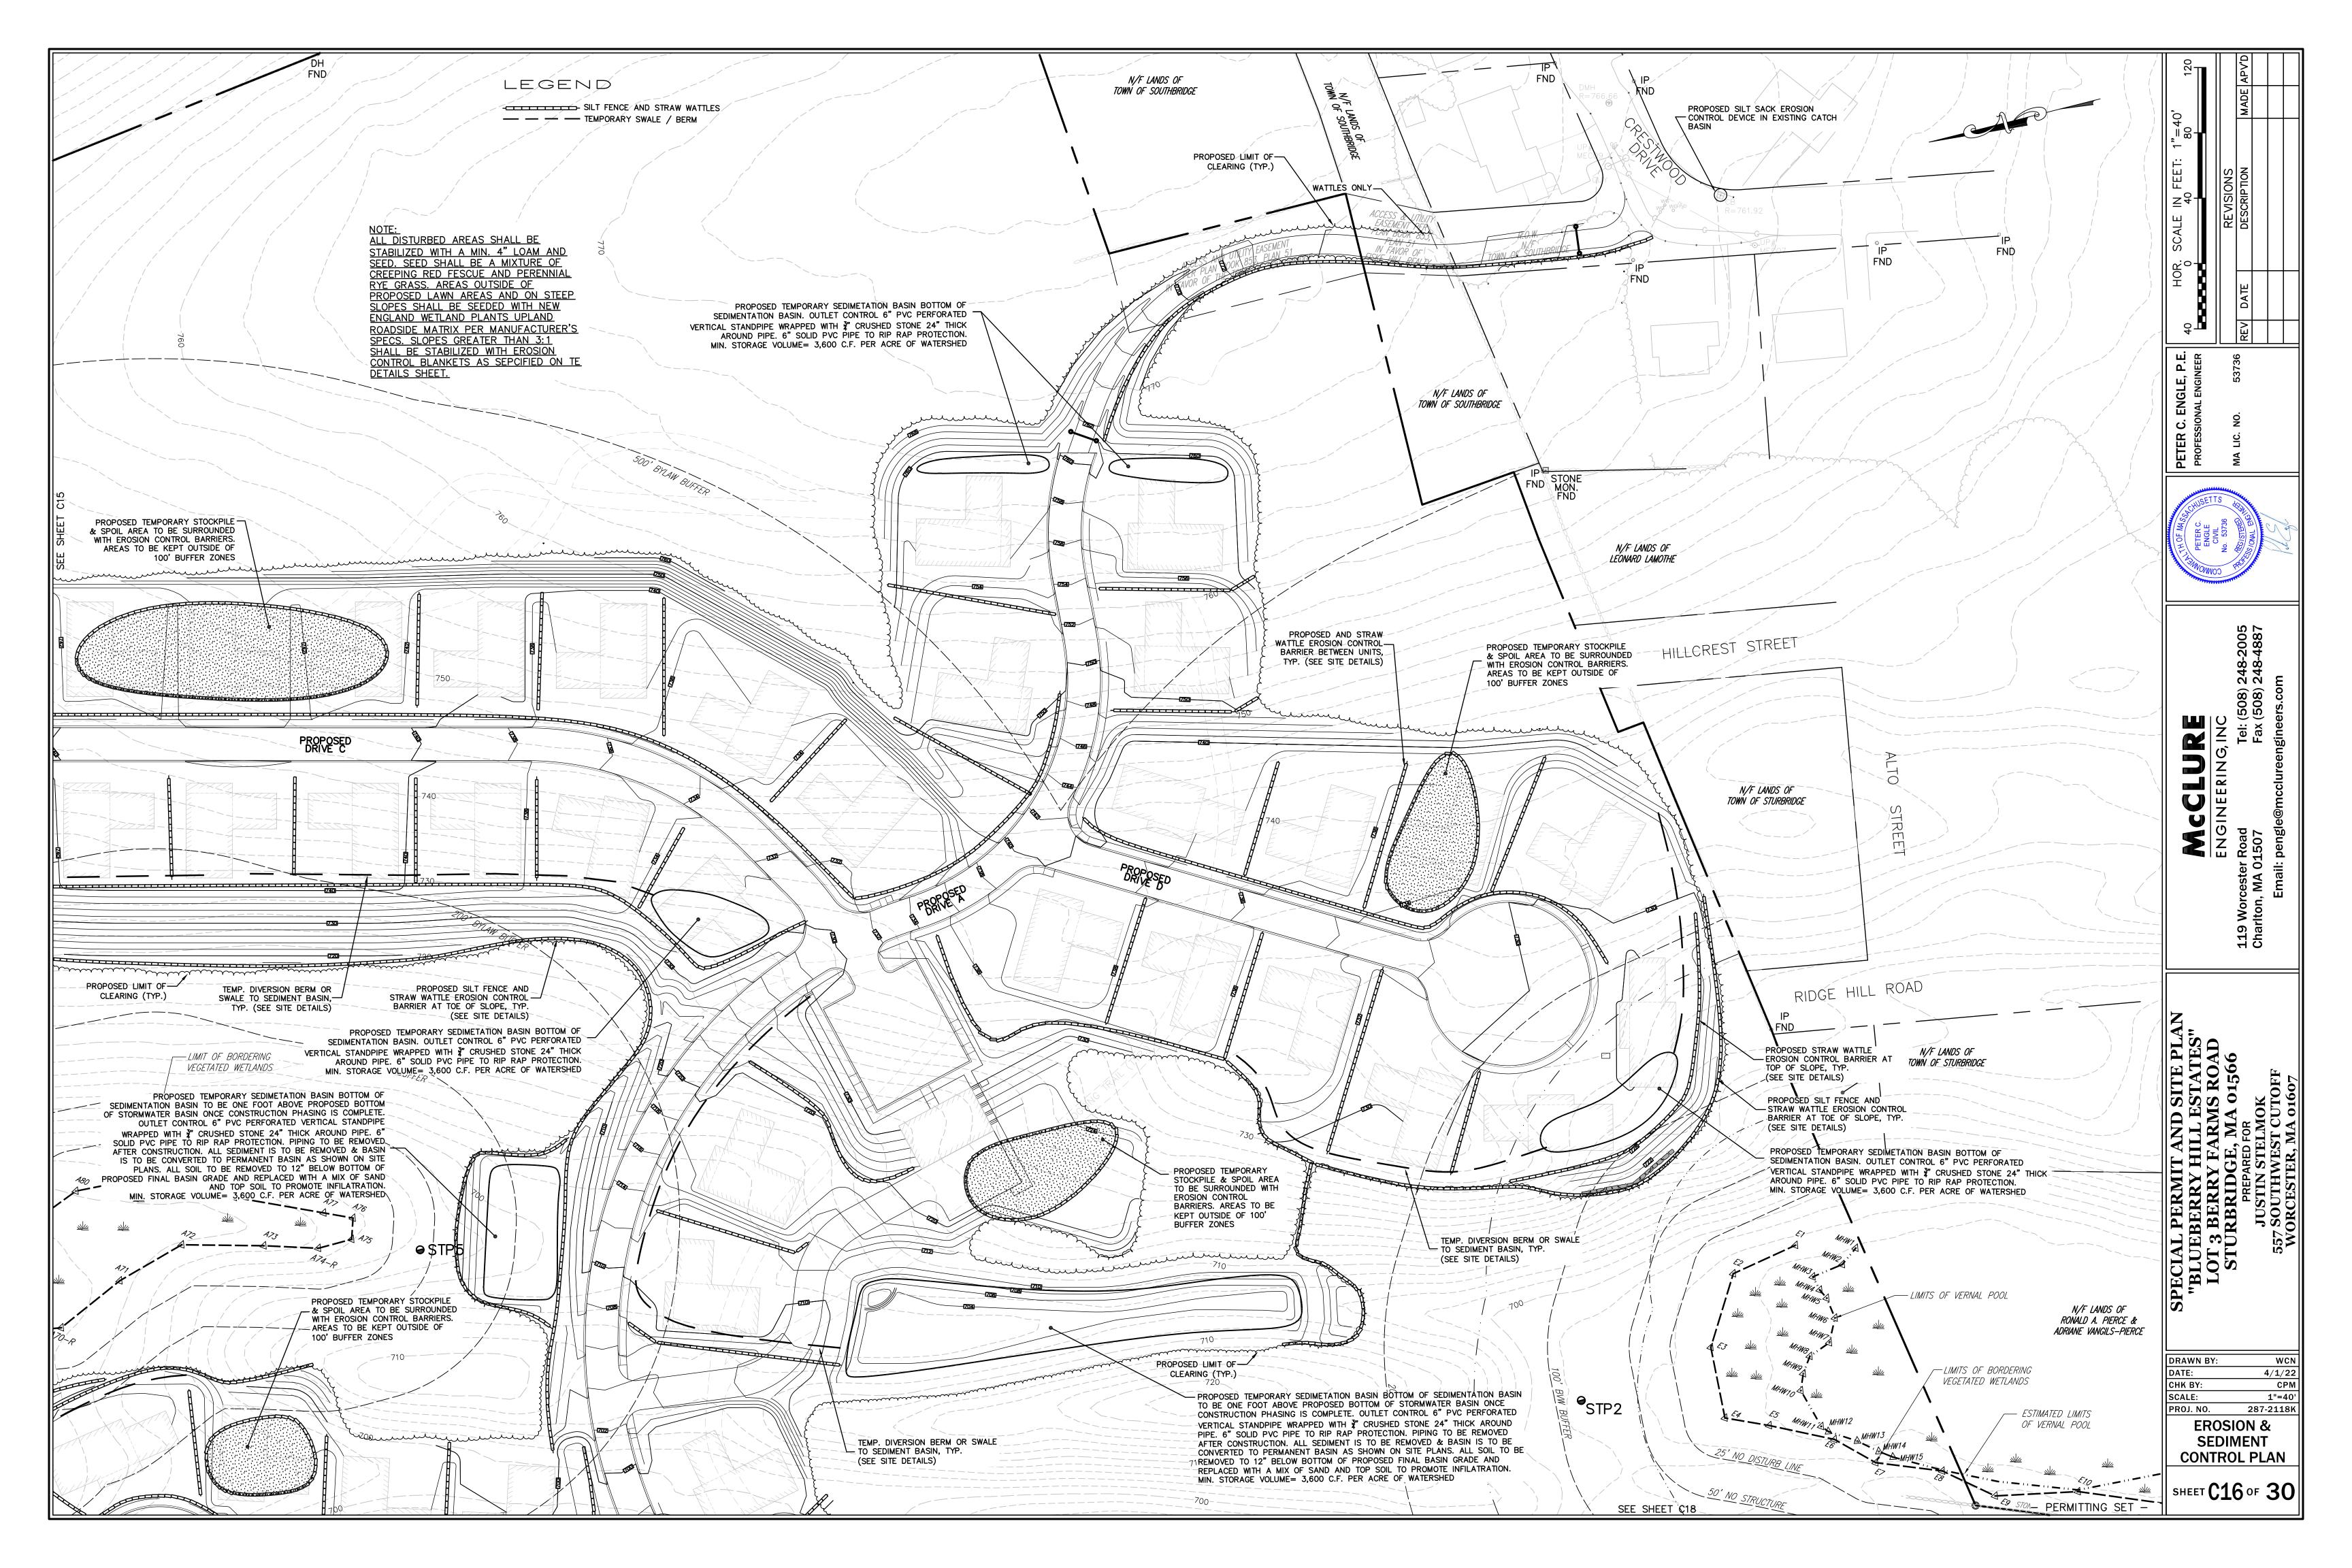

The original *Special Permit and Site Plan*, 55+ *Housing Community*, prepared by McClure Engineering, Inc., dated April 1, 2022, and revised plan sheets (C13 & C14) are attached to complete this NOI Application. McClure Engineering, Inc., will be submitting a revised plan set and stormwater report by November 10, 2022. LEC will concurrently submit a comprehensive narrative describing the revised

### Appendix C

Special Permit and Site Plan, Blueberry Hill Estates, 55+ Manufactured Housing Community, Lot 3 Berry Farms Road, Sturbridge, MA, Prepared by McClure Engineering, Inc., Dated April 1, 2022

Special Permit and Site Plan, Blueberry Hill Estates, 55+ Manufactured Housing Community, Lot 3 Berry Farms Road, Sturbridge, MA a. Plan Title

| McClure Engineering, Inc. | Peter Engle              |  |
|---------------------------|--------------------------|--|
| b. Prepared By            | c. Signed and Stamped by |  |
| 4/1/22                    | 1:40                     |  |
| d. Final Revision Date    | e. Scale                 |  |