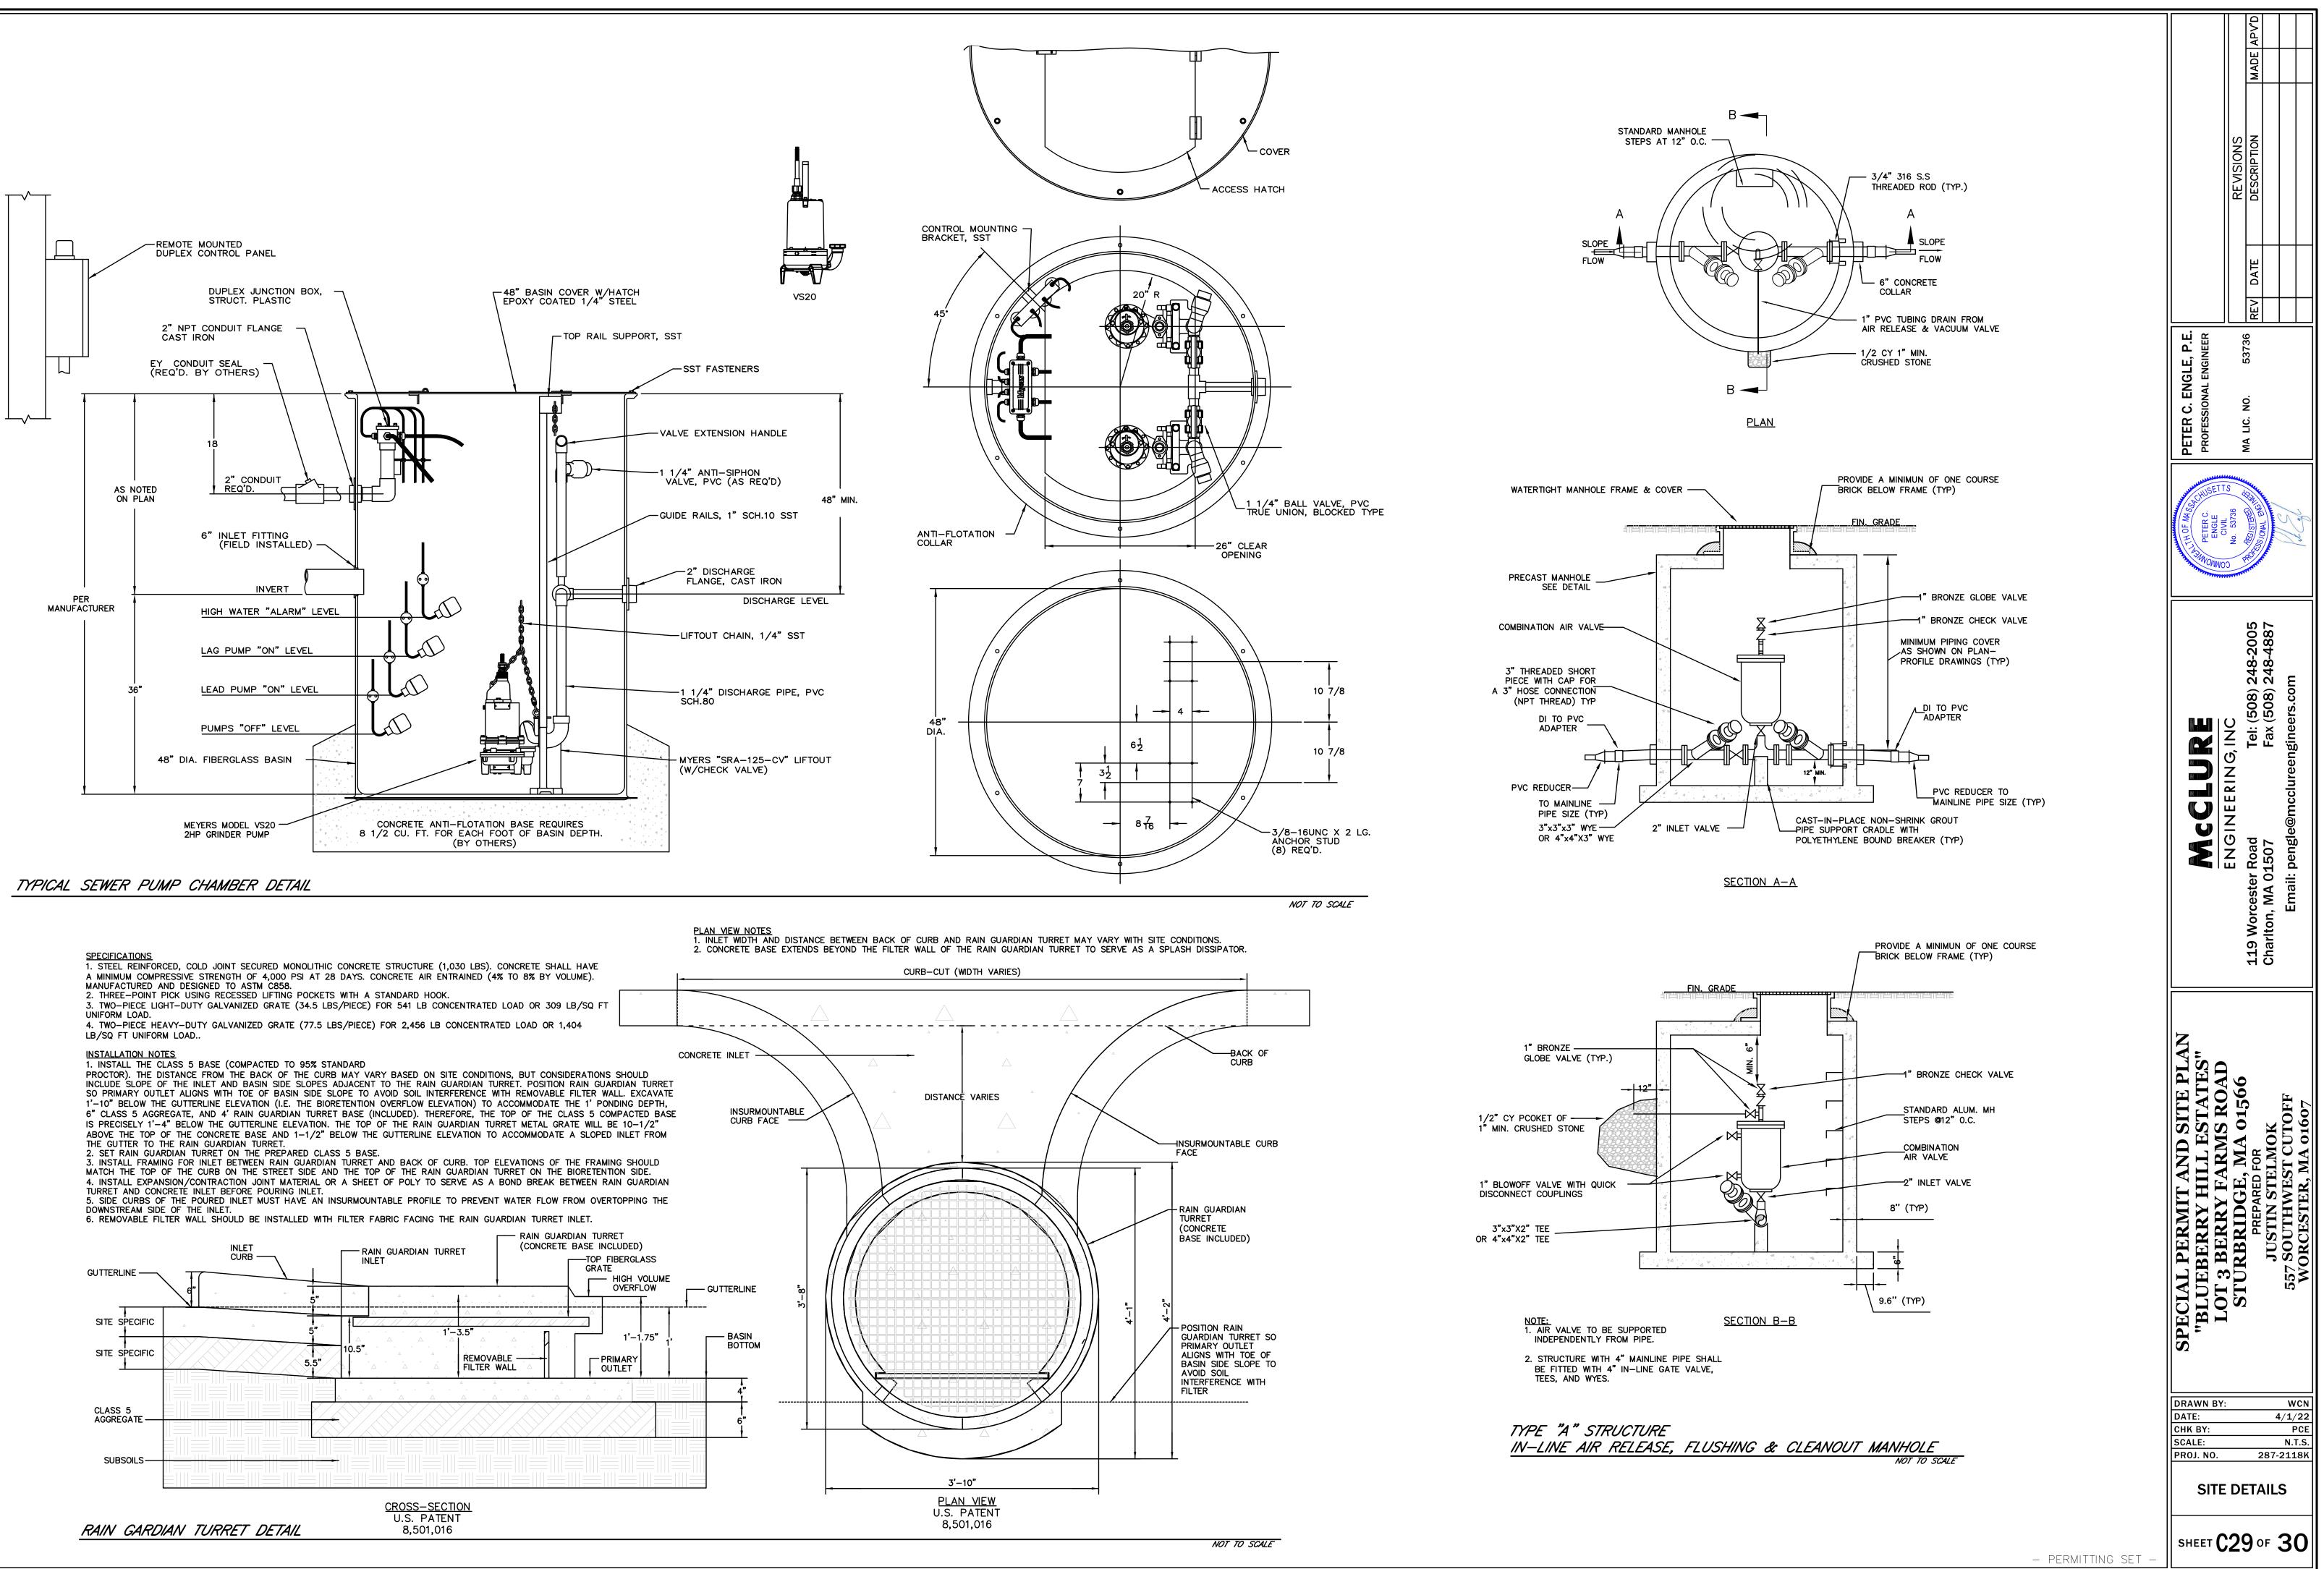

### Appendix C

Special Permit and Site Plan, Blueberry Hill Estates, 55+ Manufactured Housing Community, Lot 3 Berry Farms Road, Sturbridge, MA, Prepared by McClure Engineering, Inc., Dated April 1, 2022

Special Permit and Site Plan, Blueberry Hill Estates, 55+ Manufactured Housing Community, Lot 3 Berry Farms Road, Sturbridge, MA a. Plan Title

| McClure Engineering, Inc. | Peter Engle              |  |
|---------------------------|--------------------------|--|
| b. Prepared By            | c. Signed and Stamped by |  |
| 4/1/22                    | 1:40                     |  |
| d. Final Revision Date    | e. Scale                 |  |