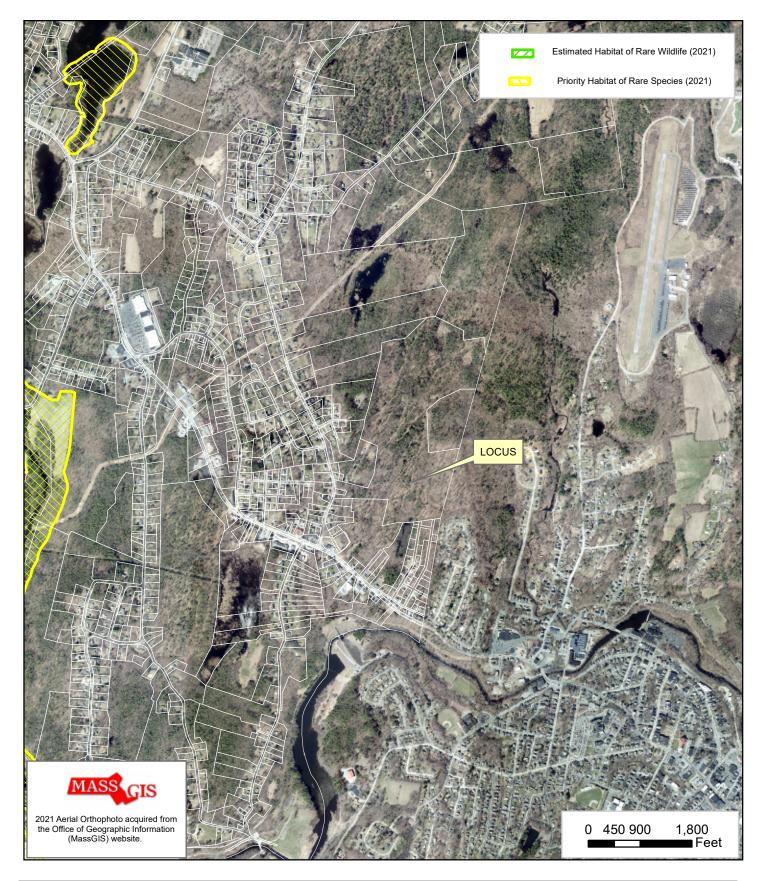

### Appendix A

Locus Maps Figure 1: USGS Topographic Map Figure 2: Aerial Orthophoto Figure 3: FEMA FIRM Figure 4: NHESP Map

### Streamlined Massachusetts Endangered Species Act/Wetlands Protection Act Review

 Is any portion of the proposed project located in Estimated Habitat of Rare Wildlife as indicated on the most recent Estimated Habitat Map of State-Listed Rare Wetland Wildlife published by the Natural Heritage and Endangered Species Program (NHESP)? To view habitat maps, see the Massachusetts Natural Heritage Atlas or go to http://maps.massgis.state.ma.us/PRI\_EST\_HAB/viewer.htm.

| a. 🗌 Yes 🖾 No  | If yes, include proof of mailing or hand delivery of NOI to: |
|----------------|--------------------------------------------------------------|
|                | Natural Heritage and Endangered Species Program              |
|                | Division of Fisheries and Wildlife                           |
| 8/1/21         | 1 Rabbit Hill Road<br>Westborough, MA 01581                  |
| b. Date of map |                                                              |

<sup>\*</sup> Some projects **not** in Estimated Habitat may be located in Priority Habitat, and require NHESP review (see <u>https://www.mass.gov/ma-endangered-species-act-mesa-regulatory-review</u>).

Priority Habitat includes habitat for state-listed plants and strictly upland species not protected by the Wetlands Protection Act.

<sup>\*\*</sup> MESA projects may not be segmented (321 CMR 10.16). The applicant must disclose full development plans even if such plans are not required as part of the Notice of Intent process.