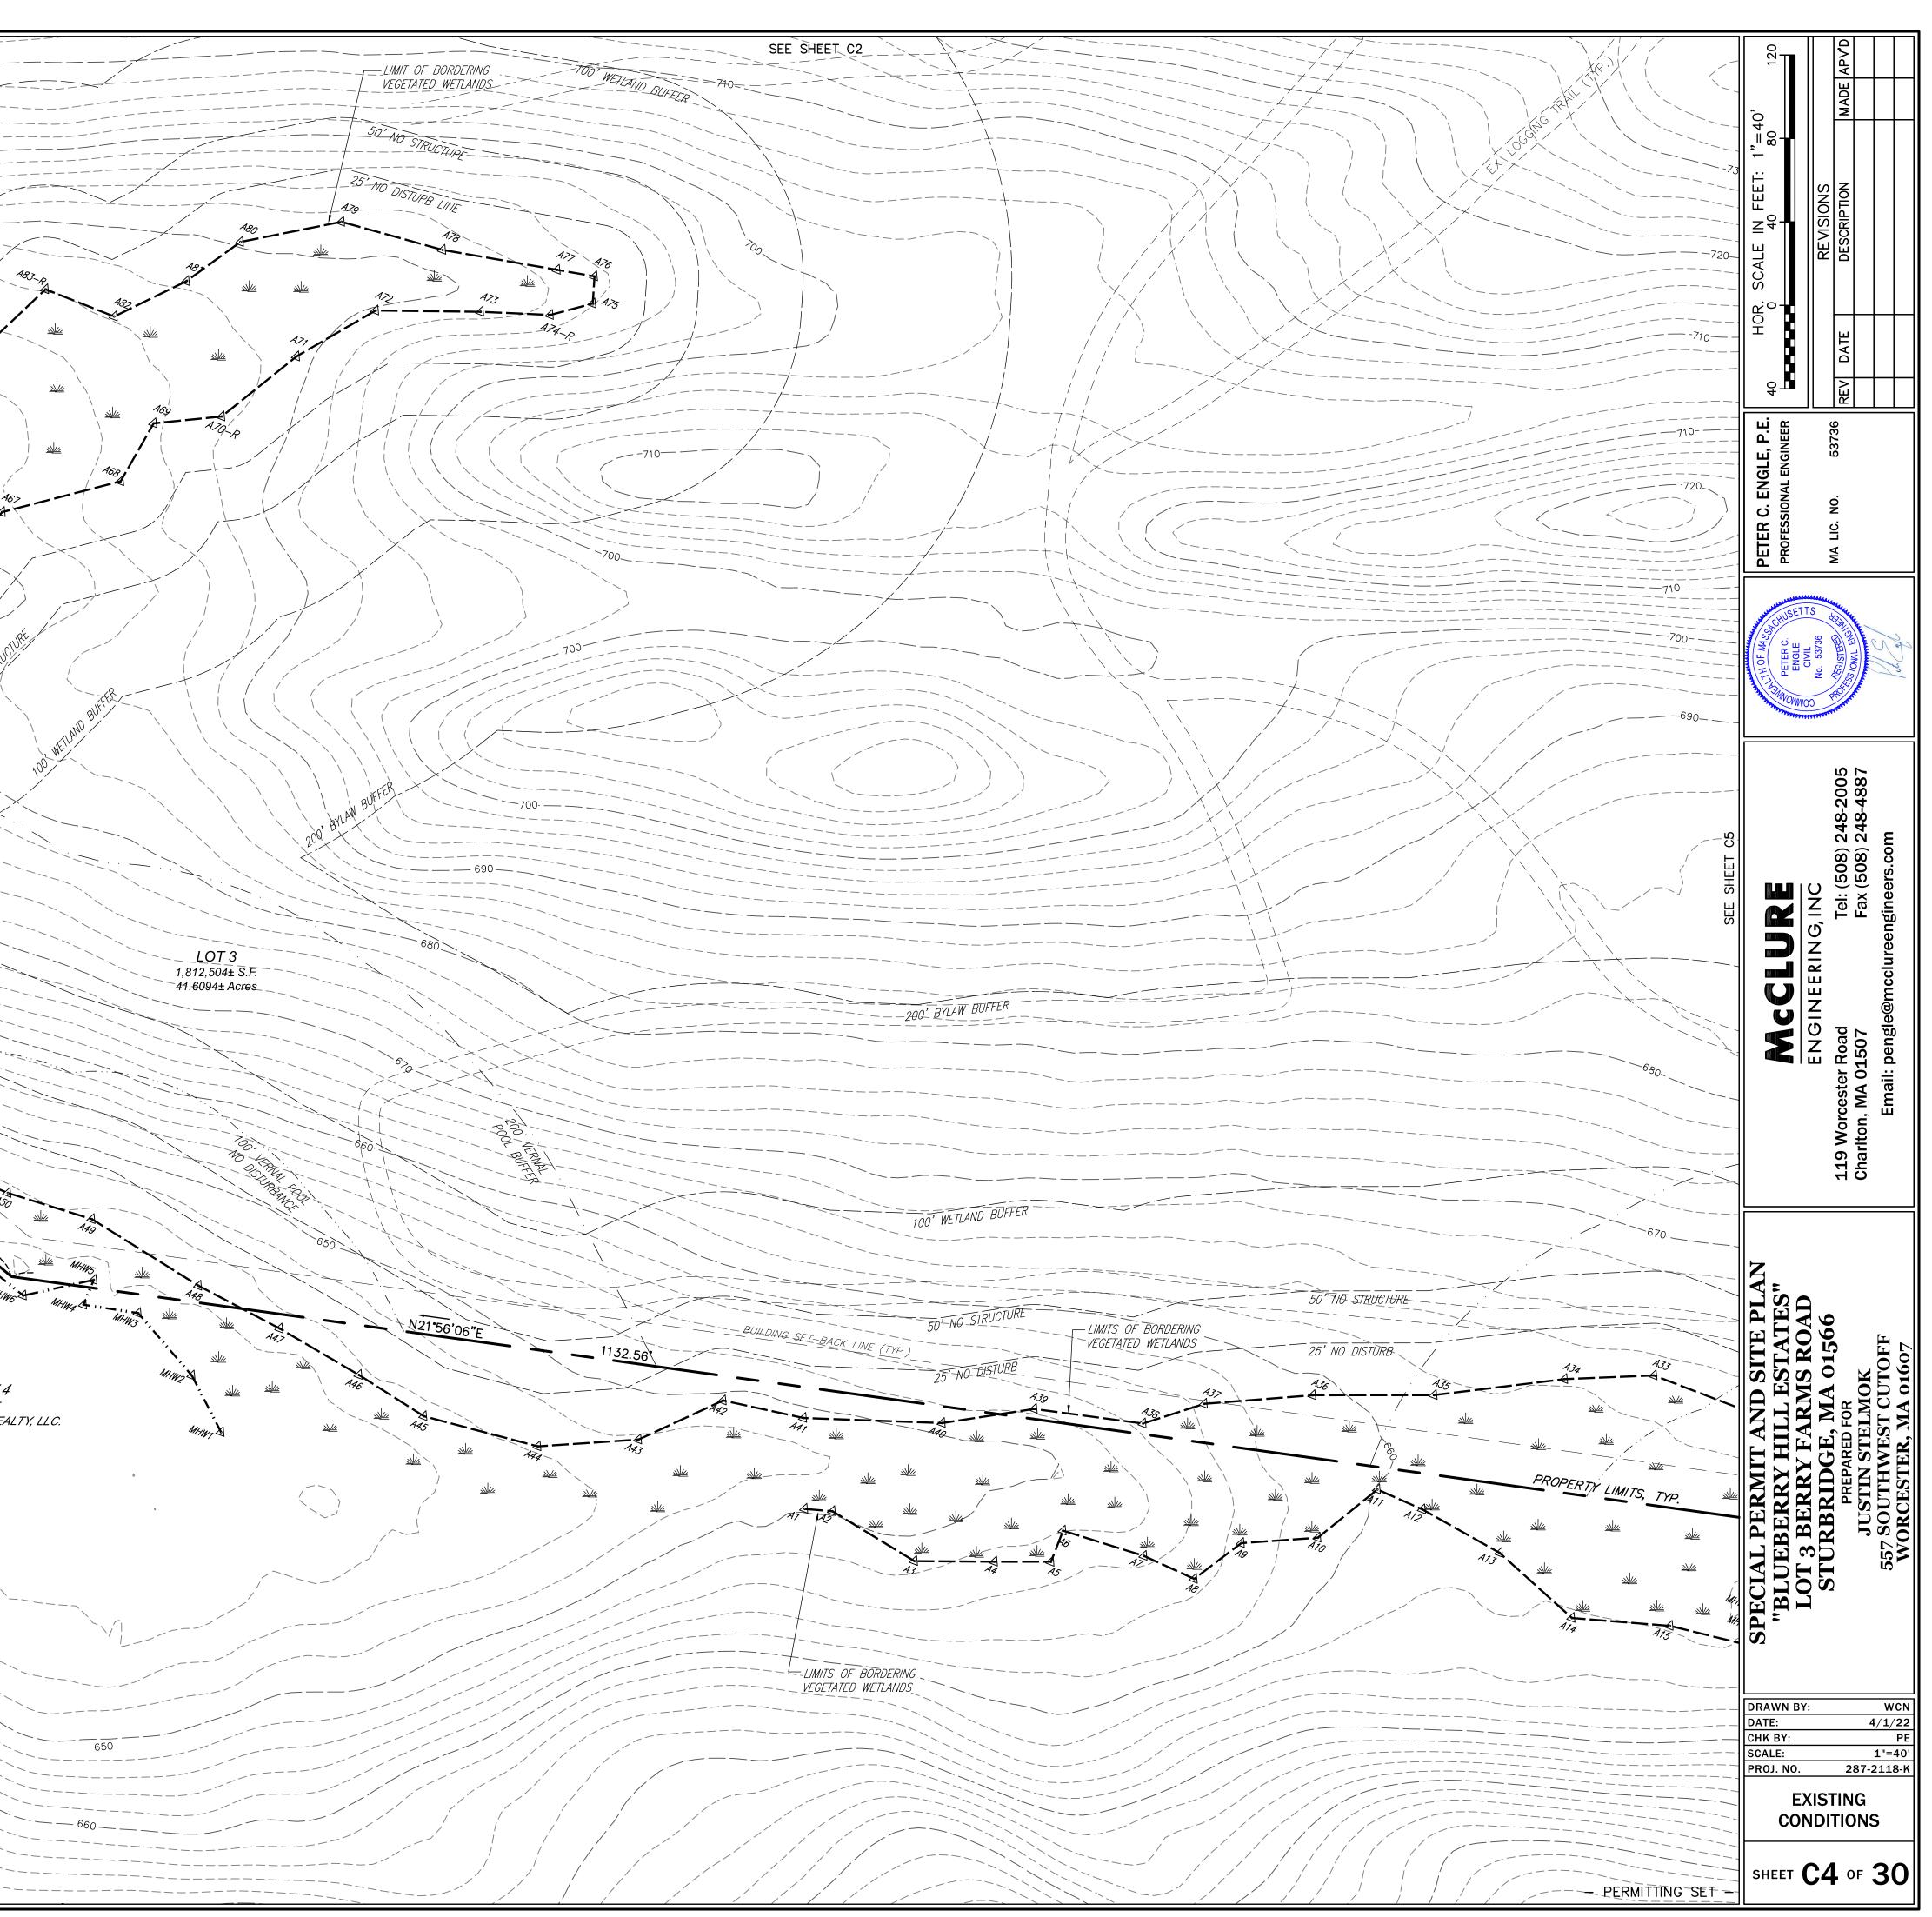

### Appendix C

Special Permit and Site Plan, Blueberry Hill Estates, 55+ Manufactured Housing Community, Lot 3 Berry Farms Road, Sturbridge, MA, Prepared by McClure Engineering, Inc., Dated April 1, 2022

Special Permit and Site Plan, Blueberry Hill Estates, 55+ Manufactured Housing Community, Lot 3 Berry Farms Road, Sturbridge, MA a. Plan Title

| McClure Engineering, Inc. | Peter Engle              |  |
|---------------------------|--------------------------|--|
| b. Prepared By            | c. Signed and Stamped by |  |
| 4/1/22                    | 1:40                     |  |
| d. Final Revision Date    | e. Scale                 |  |