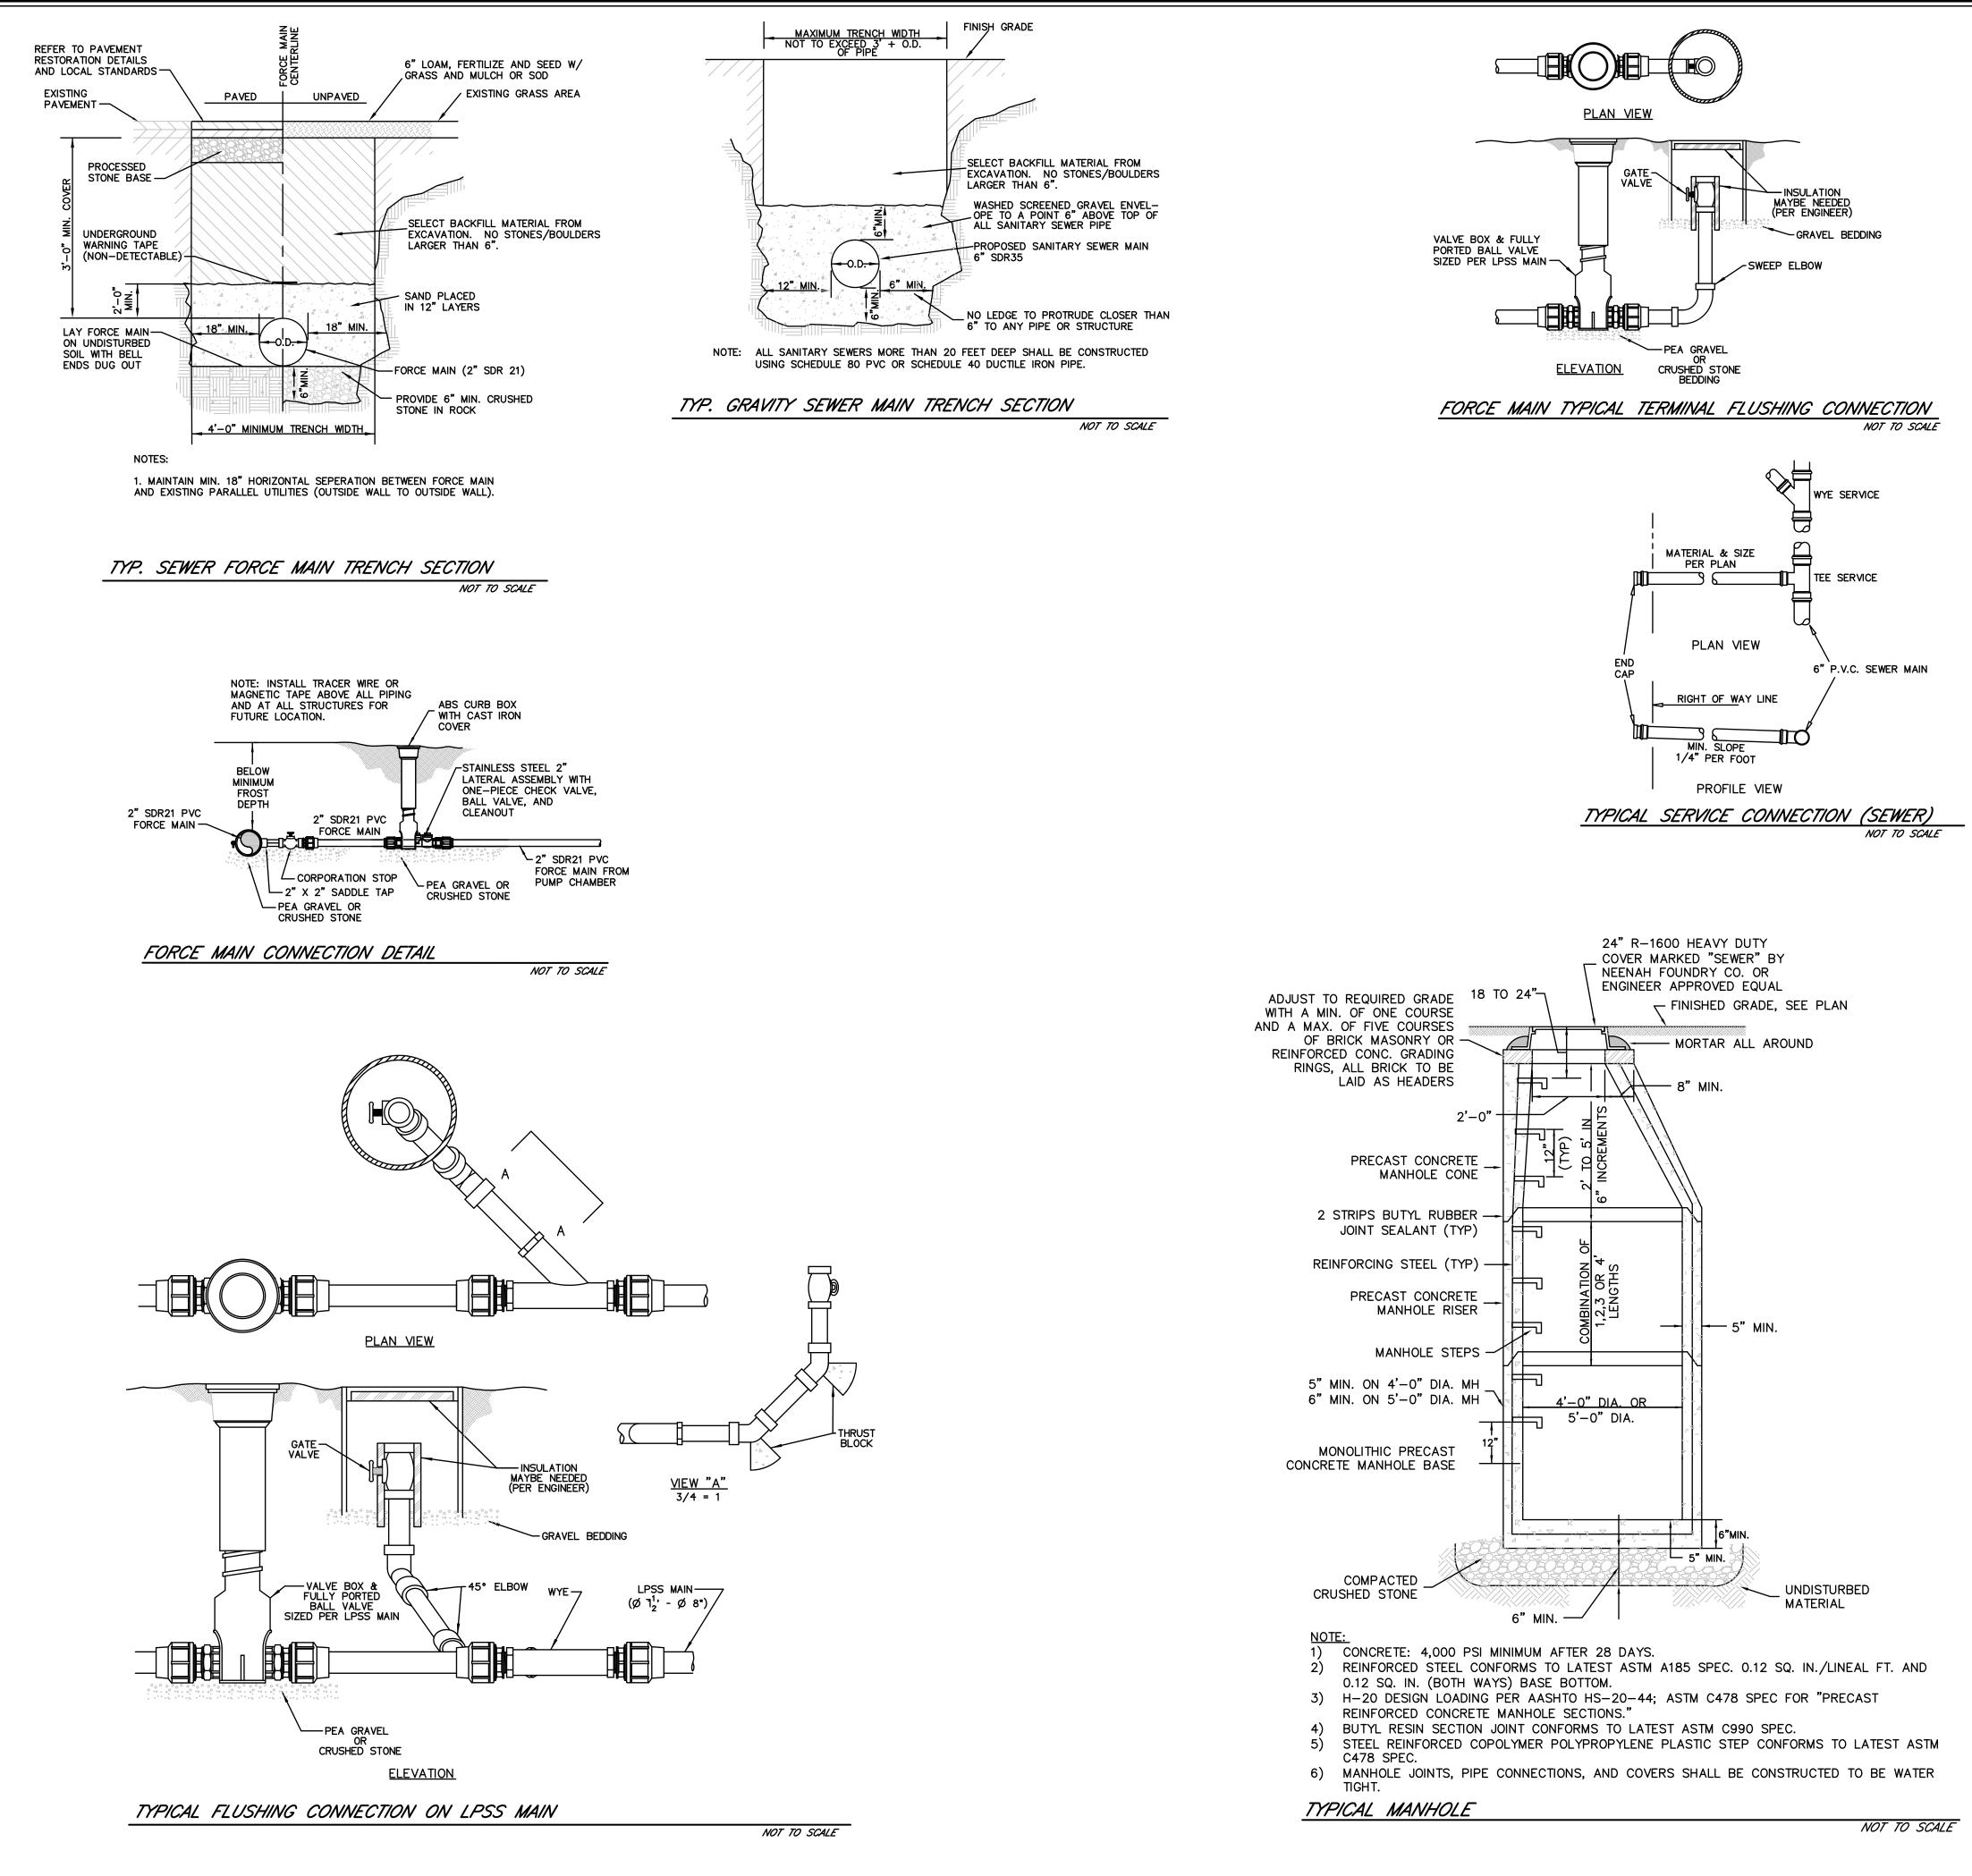

### Appendix C

Special Permit and Site Plan, Blueberry Hill Estates, 55+ Manufactured Housing Community, Lot 3 Berry Farms Road, Sturbridge, MA, Prepared by McClure Engineering, Inc., Dated April 1, 2022

Special Permit and Site Plan, Blueberry Hill Estates, 55+ Manufactured Housing Community, Lot 3 Berry Farms Road, Sturbridge, MA a. Plan Title

| McClure Engineering, Inc. | Peter Engle              |  |
|---------------------------|--------------------------|--|
| b. Prepared By            | c. Signed and Stamped by |  |
| 4/1/22                    | 1:40                     |  |
| d. Final Revision Date    | e. Scale                 |  |