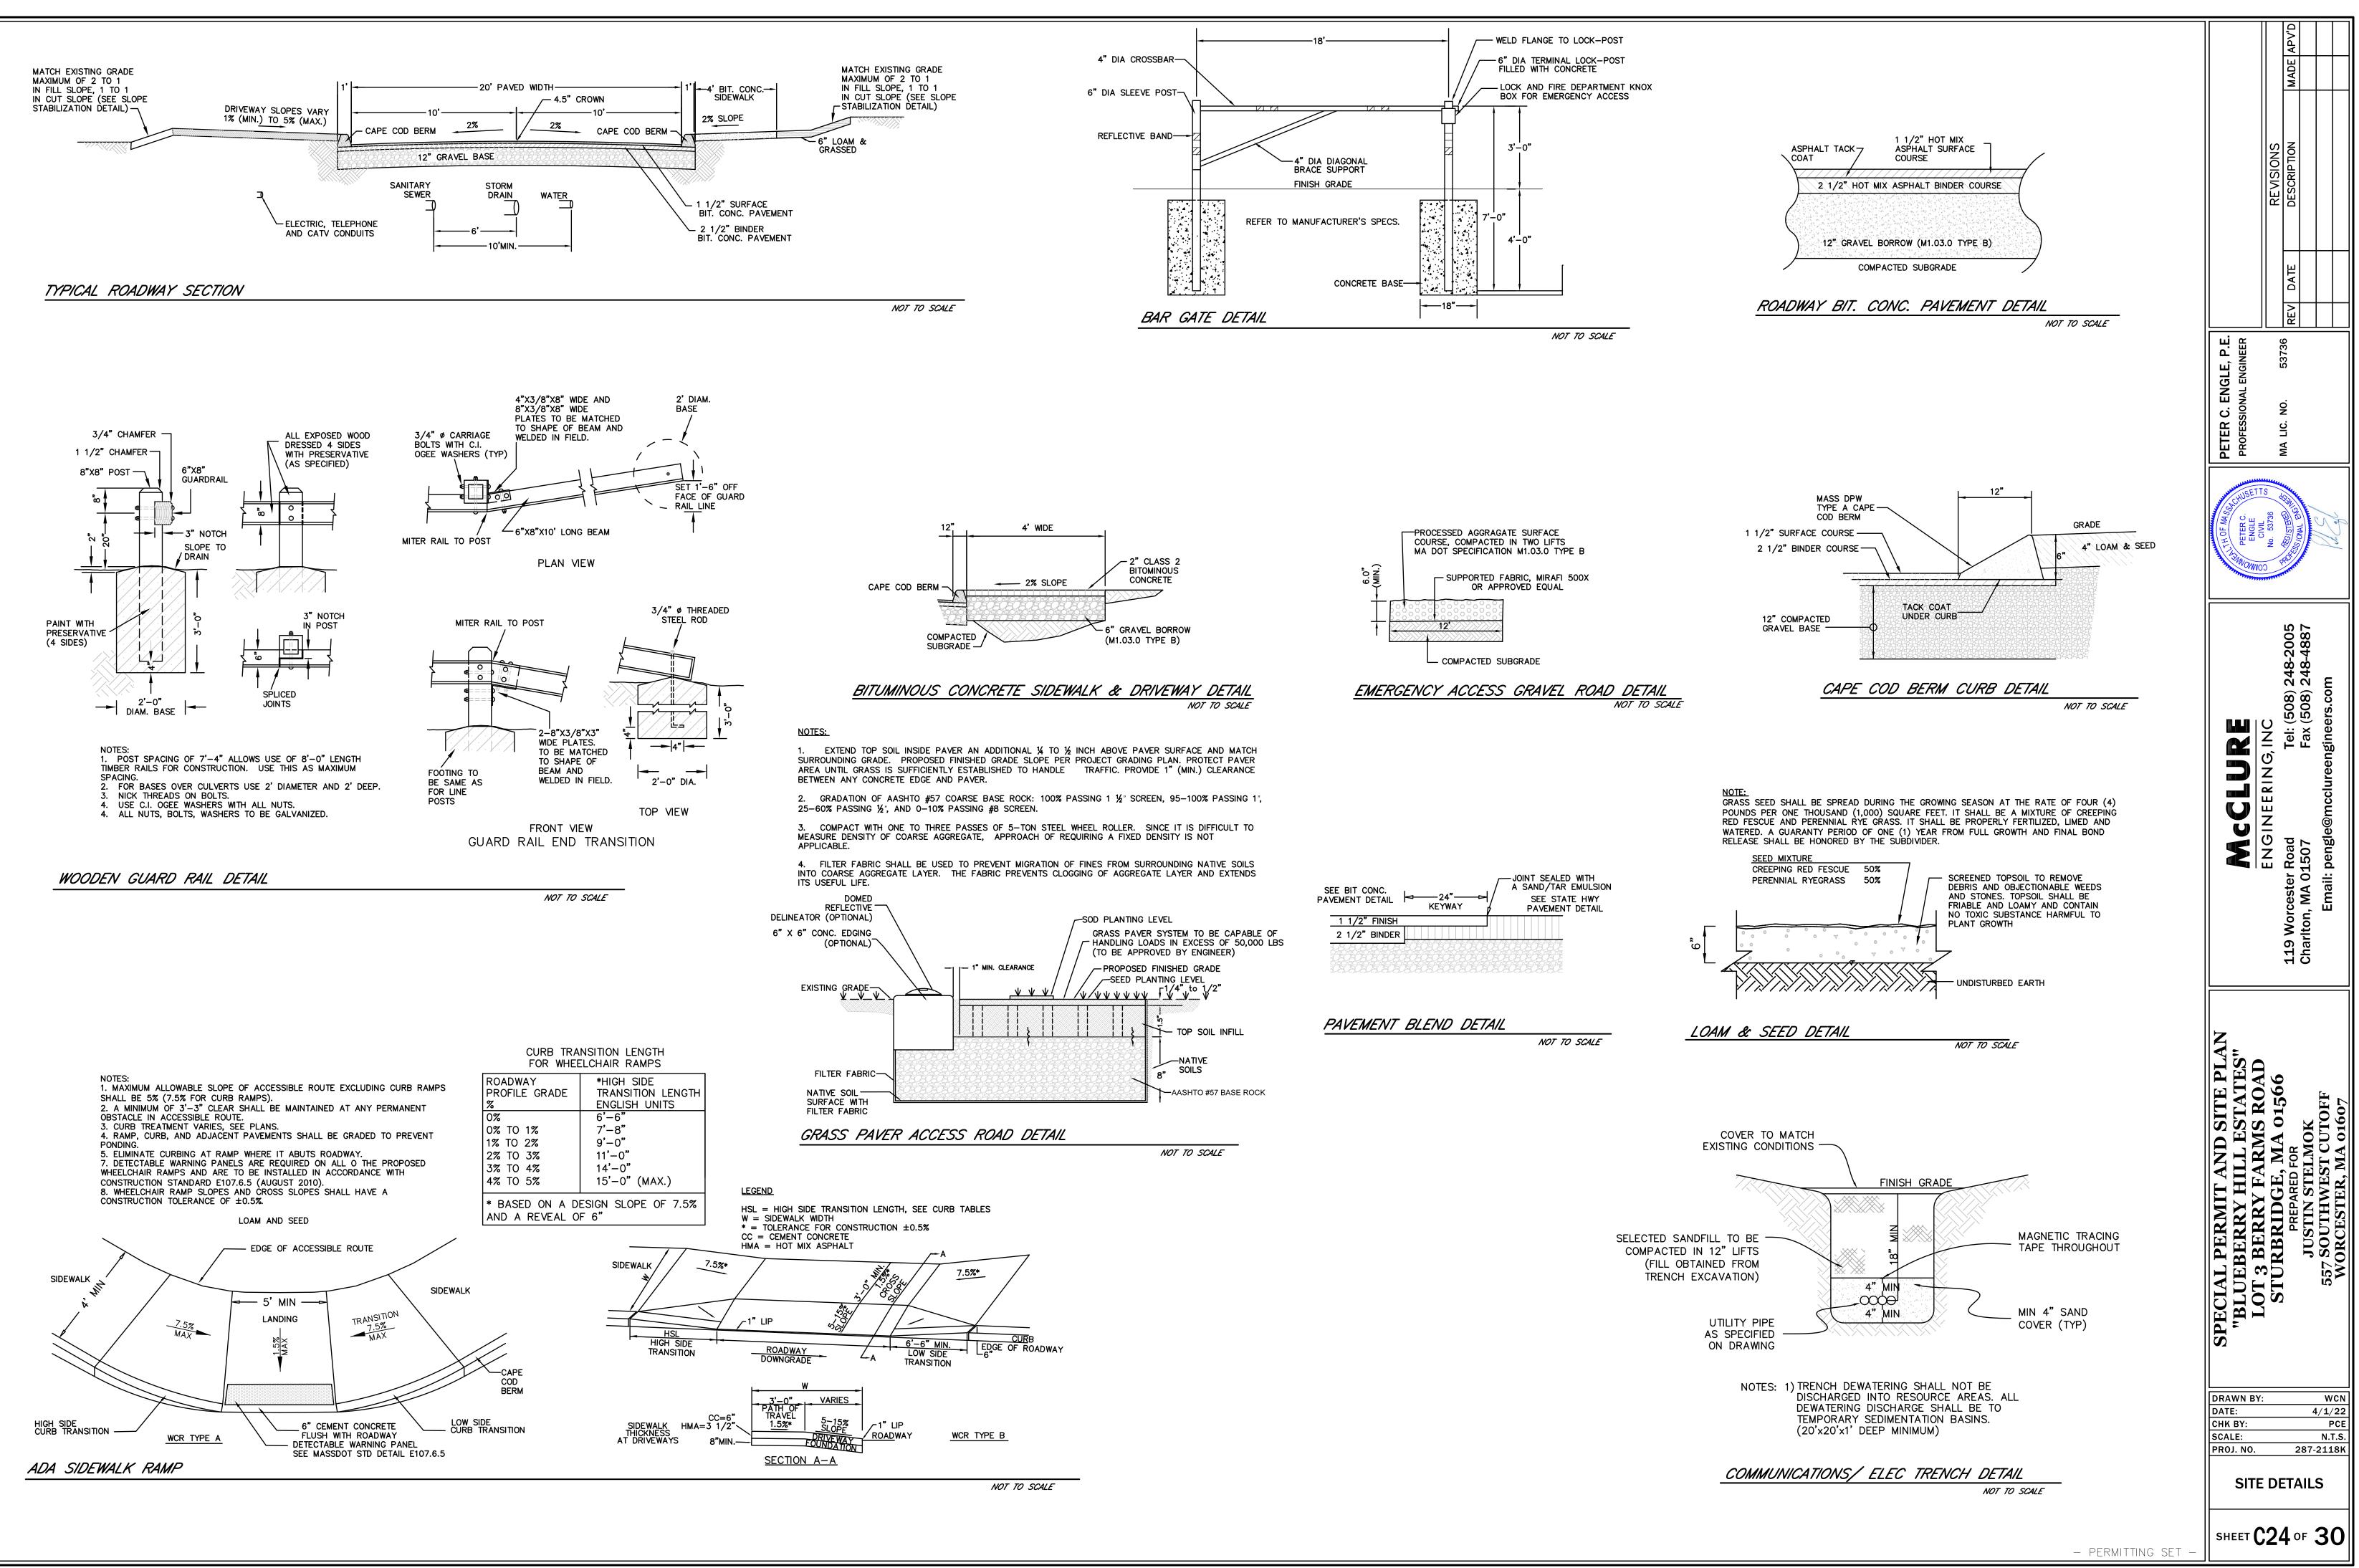

### Appendix C

Special Permit and Site Plan, Blueberry Hill Estates, 55+ Manufactured Housing Community, Lot 3 Berry Farms Road, Sturbridge, MA, Prepared by McClure Engineering, Inc., Dated April 1, 2022

Special Permit and Site Plan, Blueberry Hill Estates, 55+ Manufactured Housing Community, Lot 3 Berry Farms Road, Sturbridge, MA a. Plan Title

| McClure Engineering, Inc. | Peter Engle              |  |
|---------------------------|--------------------------|--|
| b. Prepared By            | c. Signed and Stamped by |  |
| 4/1/22                    | 1:40                     |  |
| d. Final Revision Date    | e. Scale                 |  |