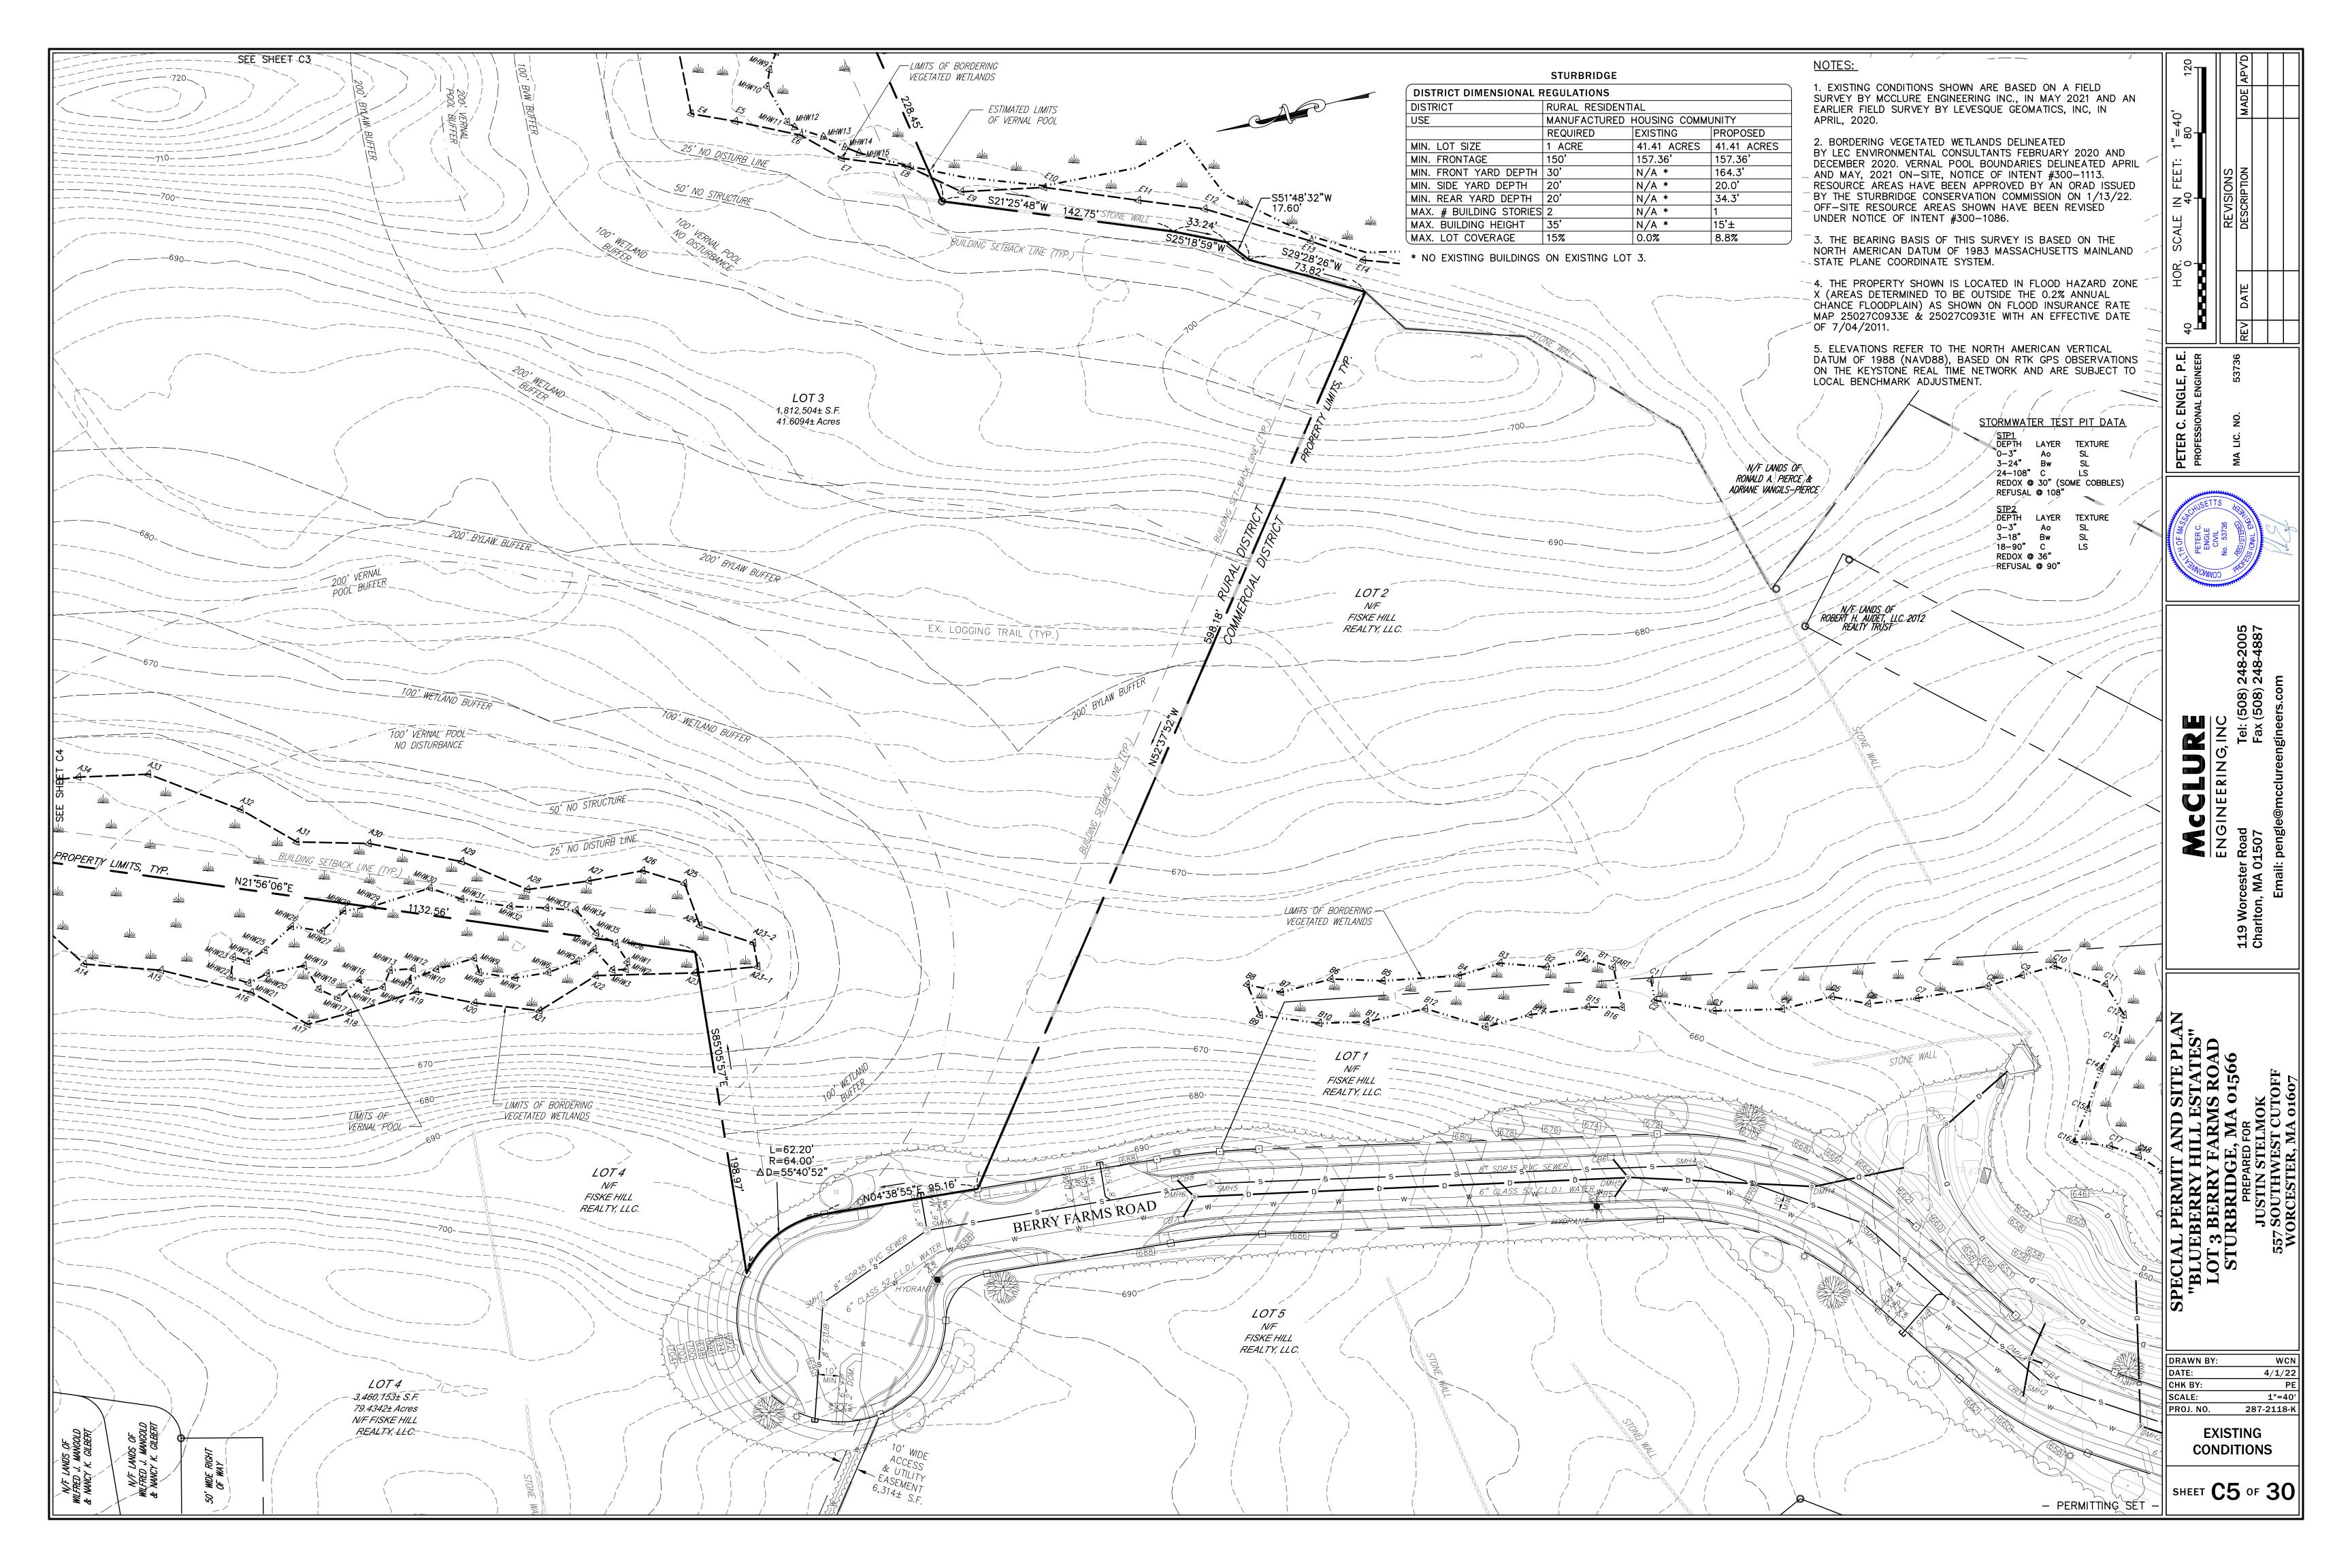

### Appendix C

Special Permit and Site Plan, Blueberry Hill Estates, 55+ Manufactured Housing Community, Lot 3 Berry Farms Road, Sturbridge, MA, Prepared by McClure Engineering, Inc., Dated April 1, 2022

Special Permit and Site Plan, Blueberry Hill Estates, 55+ Manufactured Housing Community, Lot 3 Berry Farms Road, Sturbridge, MA a. Plan Title

| McClure Engineering, Inc. | Peter Engle              |  |
|---------------------------|--------------------------|--|
| b. Prepared By            | c. Signed and Stamped by |  |
| 4/1/22                    | 1:40                     |  |
| d. Final Revision Date    | e. Scale                 |  |