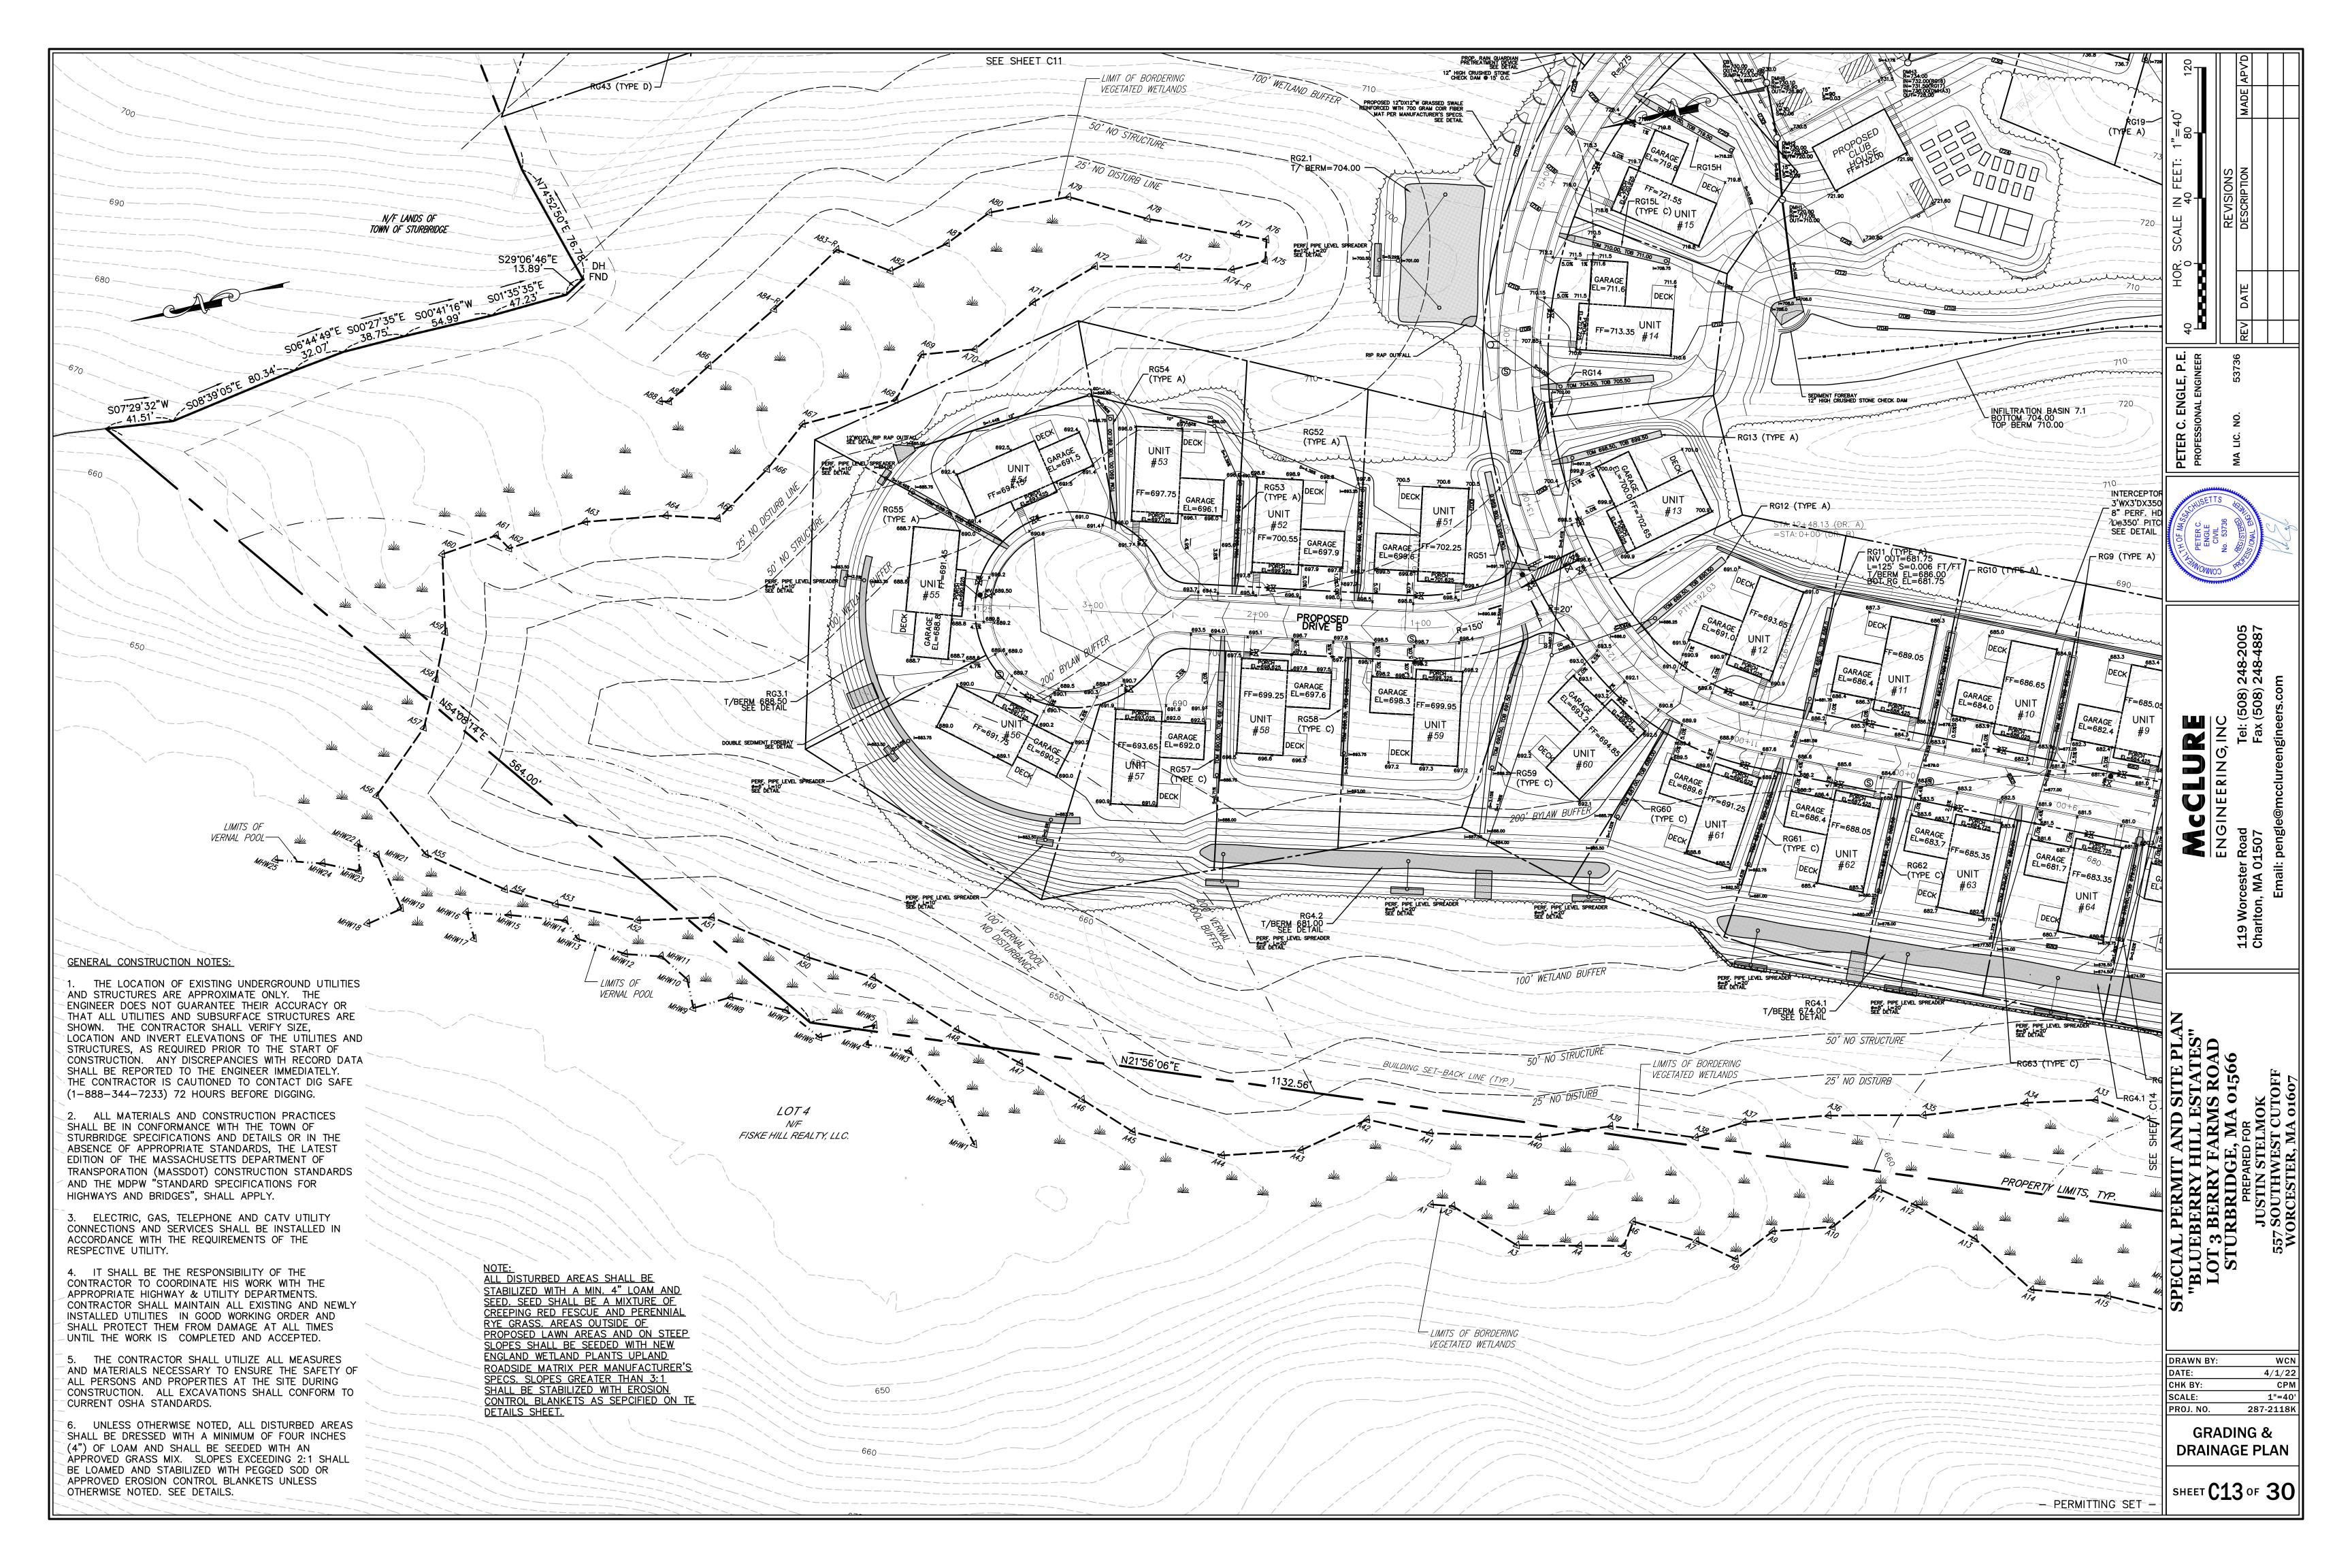

### Appendix C

Special Permit and Site Plan, Blueberry Hill Estates, 55+ Manufactured Housing Community, Lot 3 Berry Farms Road, Sturbridge, MA, Prepared by McClure Engineering, Inc., Dated April 1, 2022

Special Permit and Site Plan, Blueberry Hill Estates, 55+ Manufactured Housing Community, Lot 3 Berry Farms Road, Sturbridge, MA a. Plan Title

| McClure Engineering, Inc. | Peter Engle              |  |
|---------------------------|--------------------------|--|
| b. Prepared By            | c. Signed and Stamped by |  |
| 4/1/22                    | 1:40                     |  |
| d. Final Revision Date    | e. Scale                 |  |