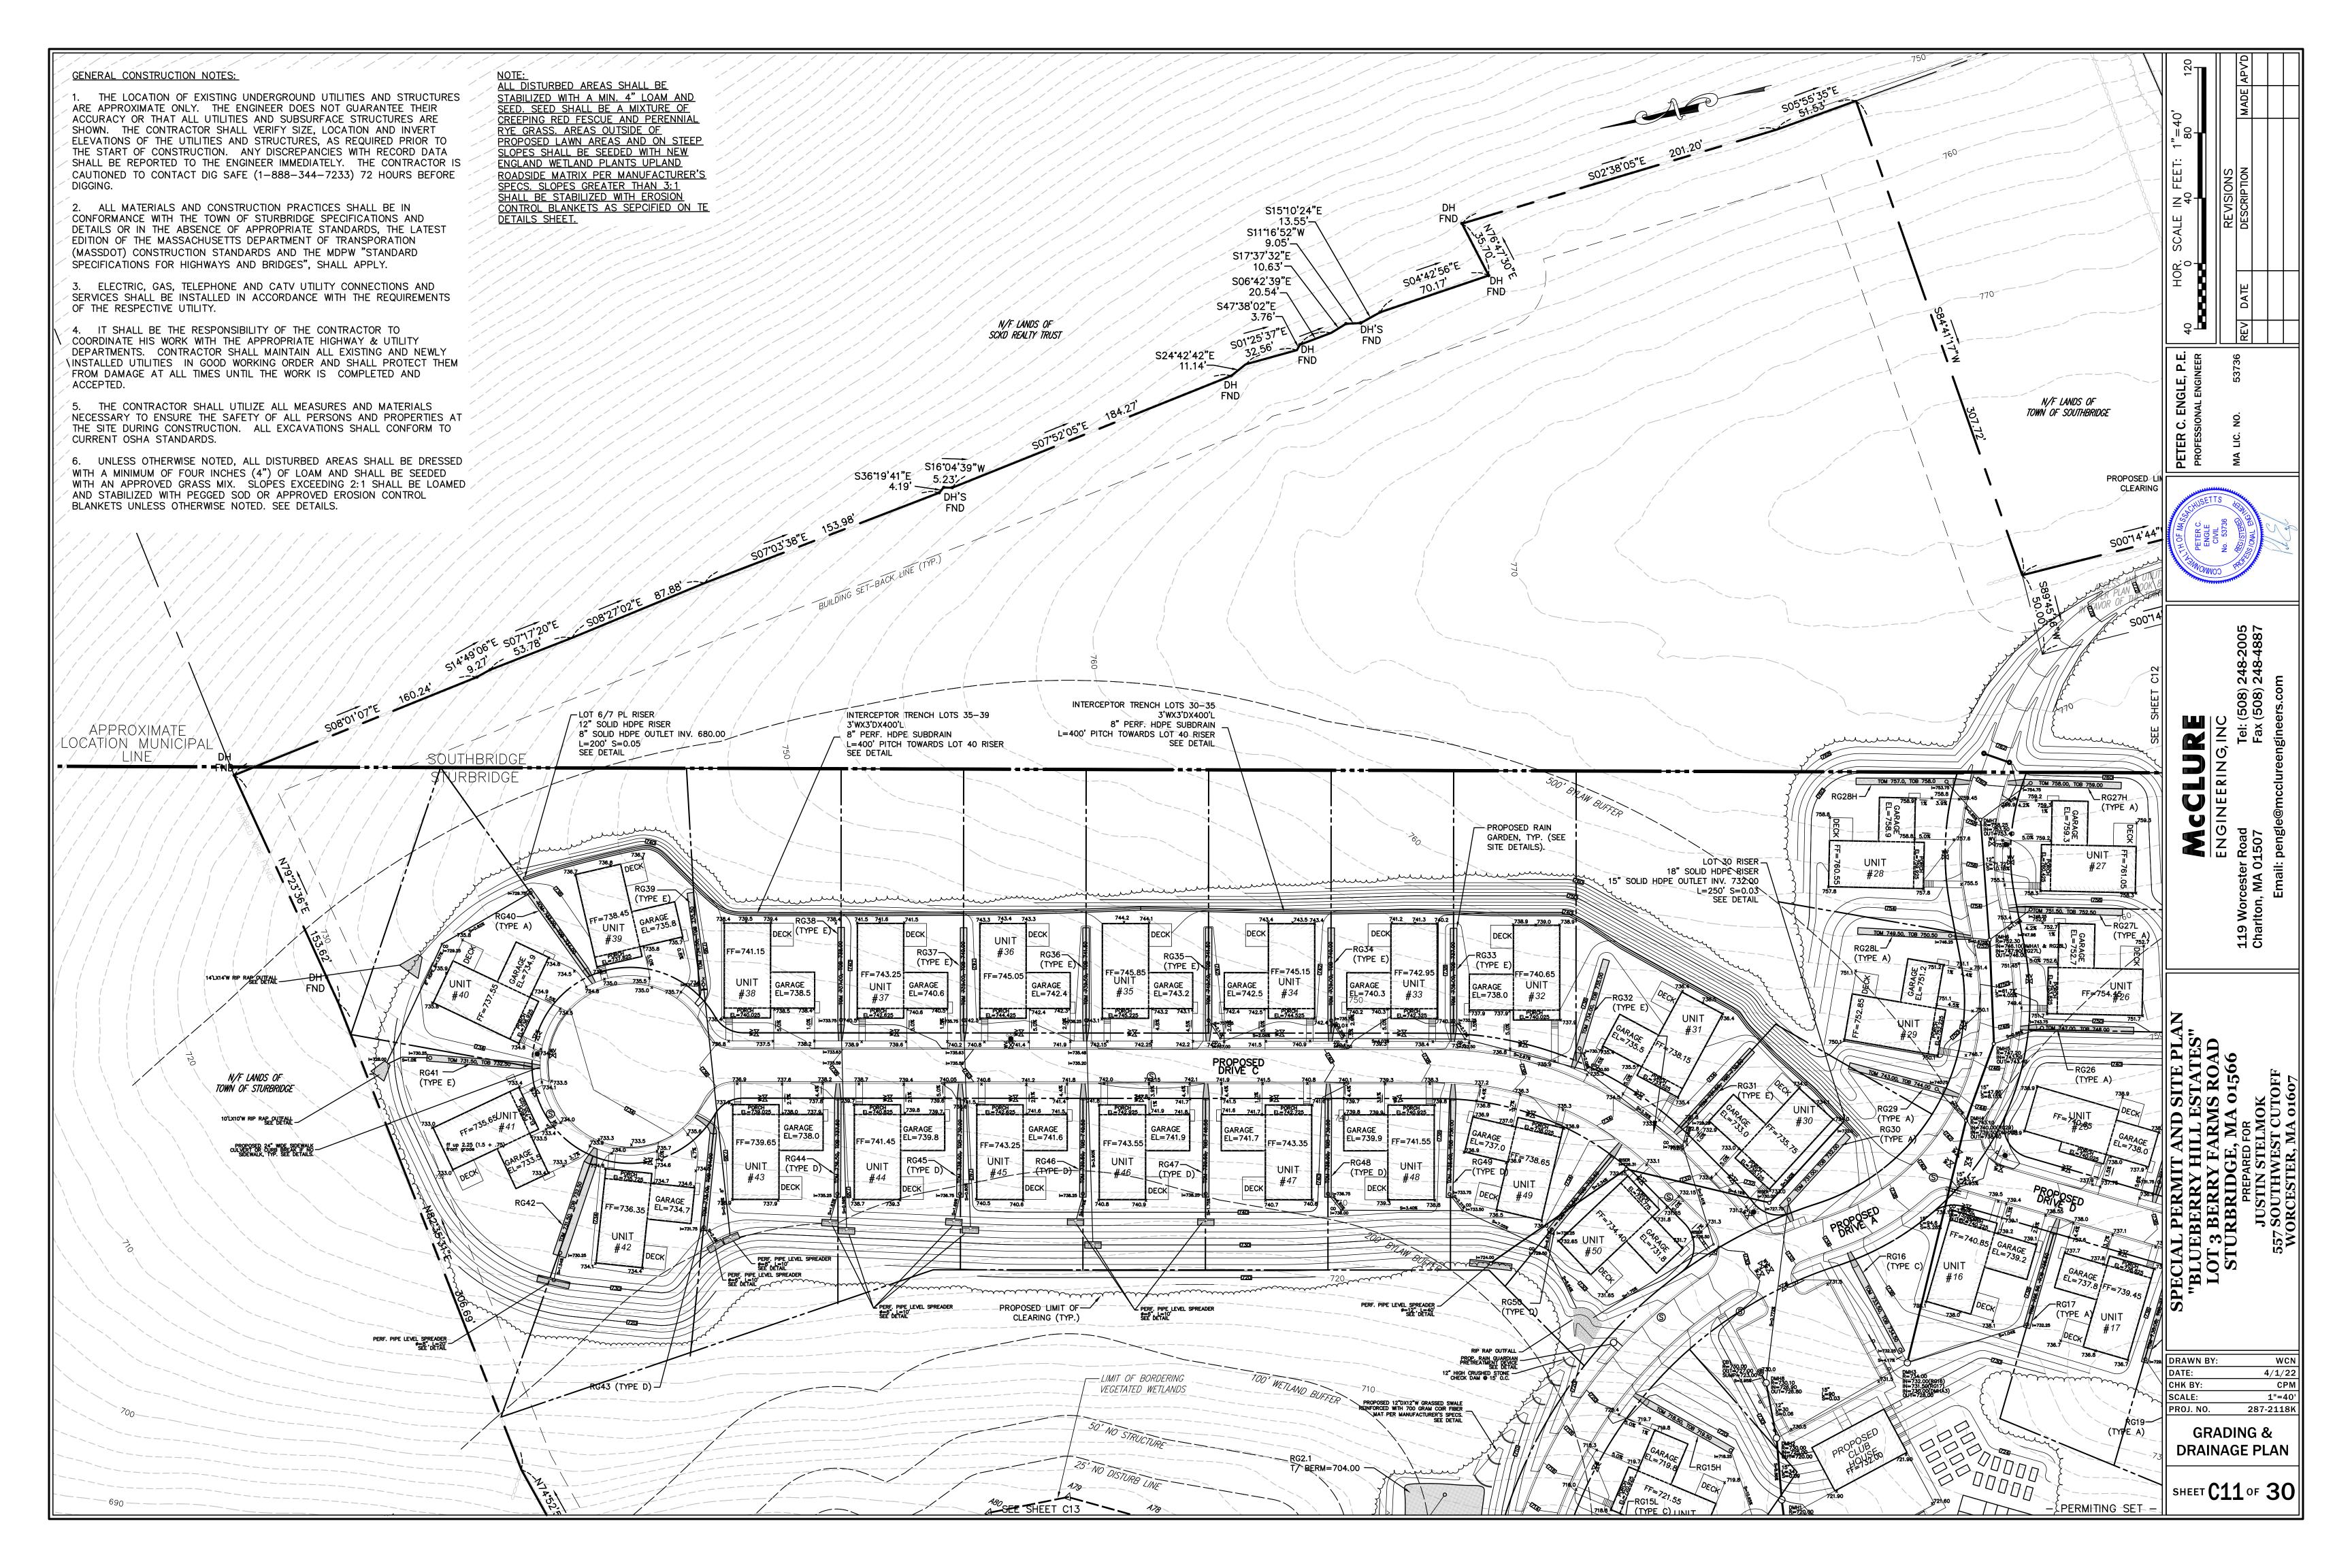

### Appendix C

Special Permit and Site Plan, Blueberry Hill Estates, 55+ Manufactured Housing Community, Lot 3 Berry Farms Road, Sturbridge, MA, Prepared by McClure Engineering, Inc., Dated April 1, 2022

Special Permit and Site Plan, Blueberry Hill Estates, 55+ Manufactured Housing Community, Lot 3 Berry Farms Road, Sturbridge, MA a. Plan Title

| McClure Engineering, Inc. | Peter Engle              |  |
|---------------------------|--------------------------|--|
| b. Prepared By            | c. Signed and Stamped by |  |
| 4/1/22                    | 1:40                     |  |
| d. Final Revision Date    | e. Scale                 |  |