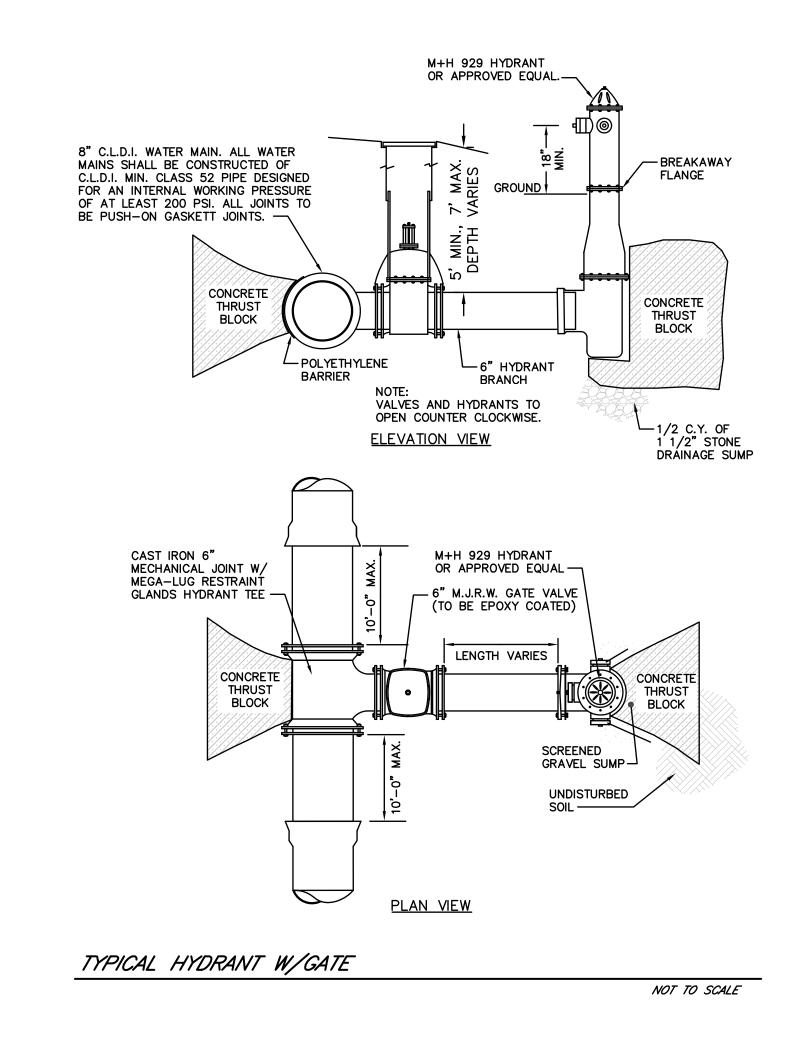

REALTY TRUST                                                                                                                                                                                                                                                                                                                                                                                                                                                                         | DRAWN BY: WCN<br>DATE: 4/1/22<br>CHK BY: CPM<br>SCALE: 1"=80'<br>PROJ. NO. 287-2118K<br>PHASING<br>PLAN<br>SHEET C19 OF 30                                                                                                                                  |





























TYP. WATER MAIN TRENCH SECTION

NOT TO SCALE





TYPICAL DOMESTIC SERVICE CONNECTION

STURBRIDGE **D.P.W.** 



PLAN / D









|