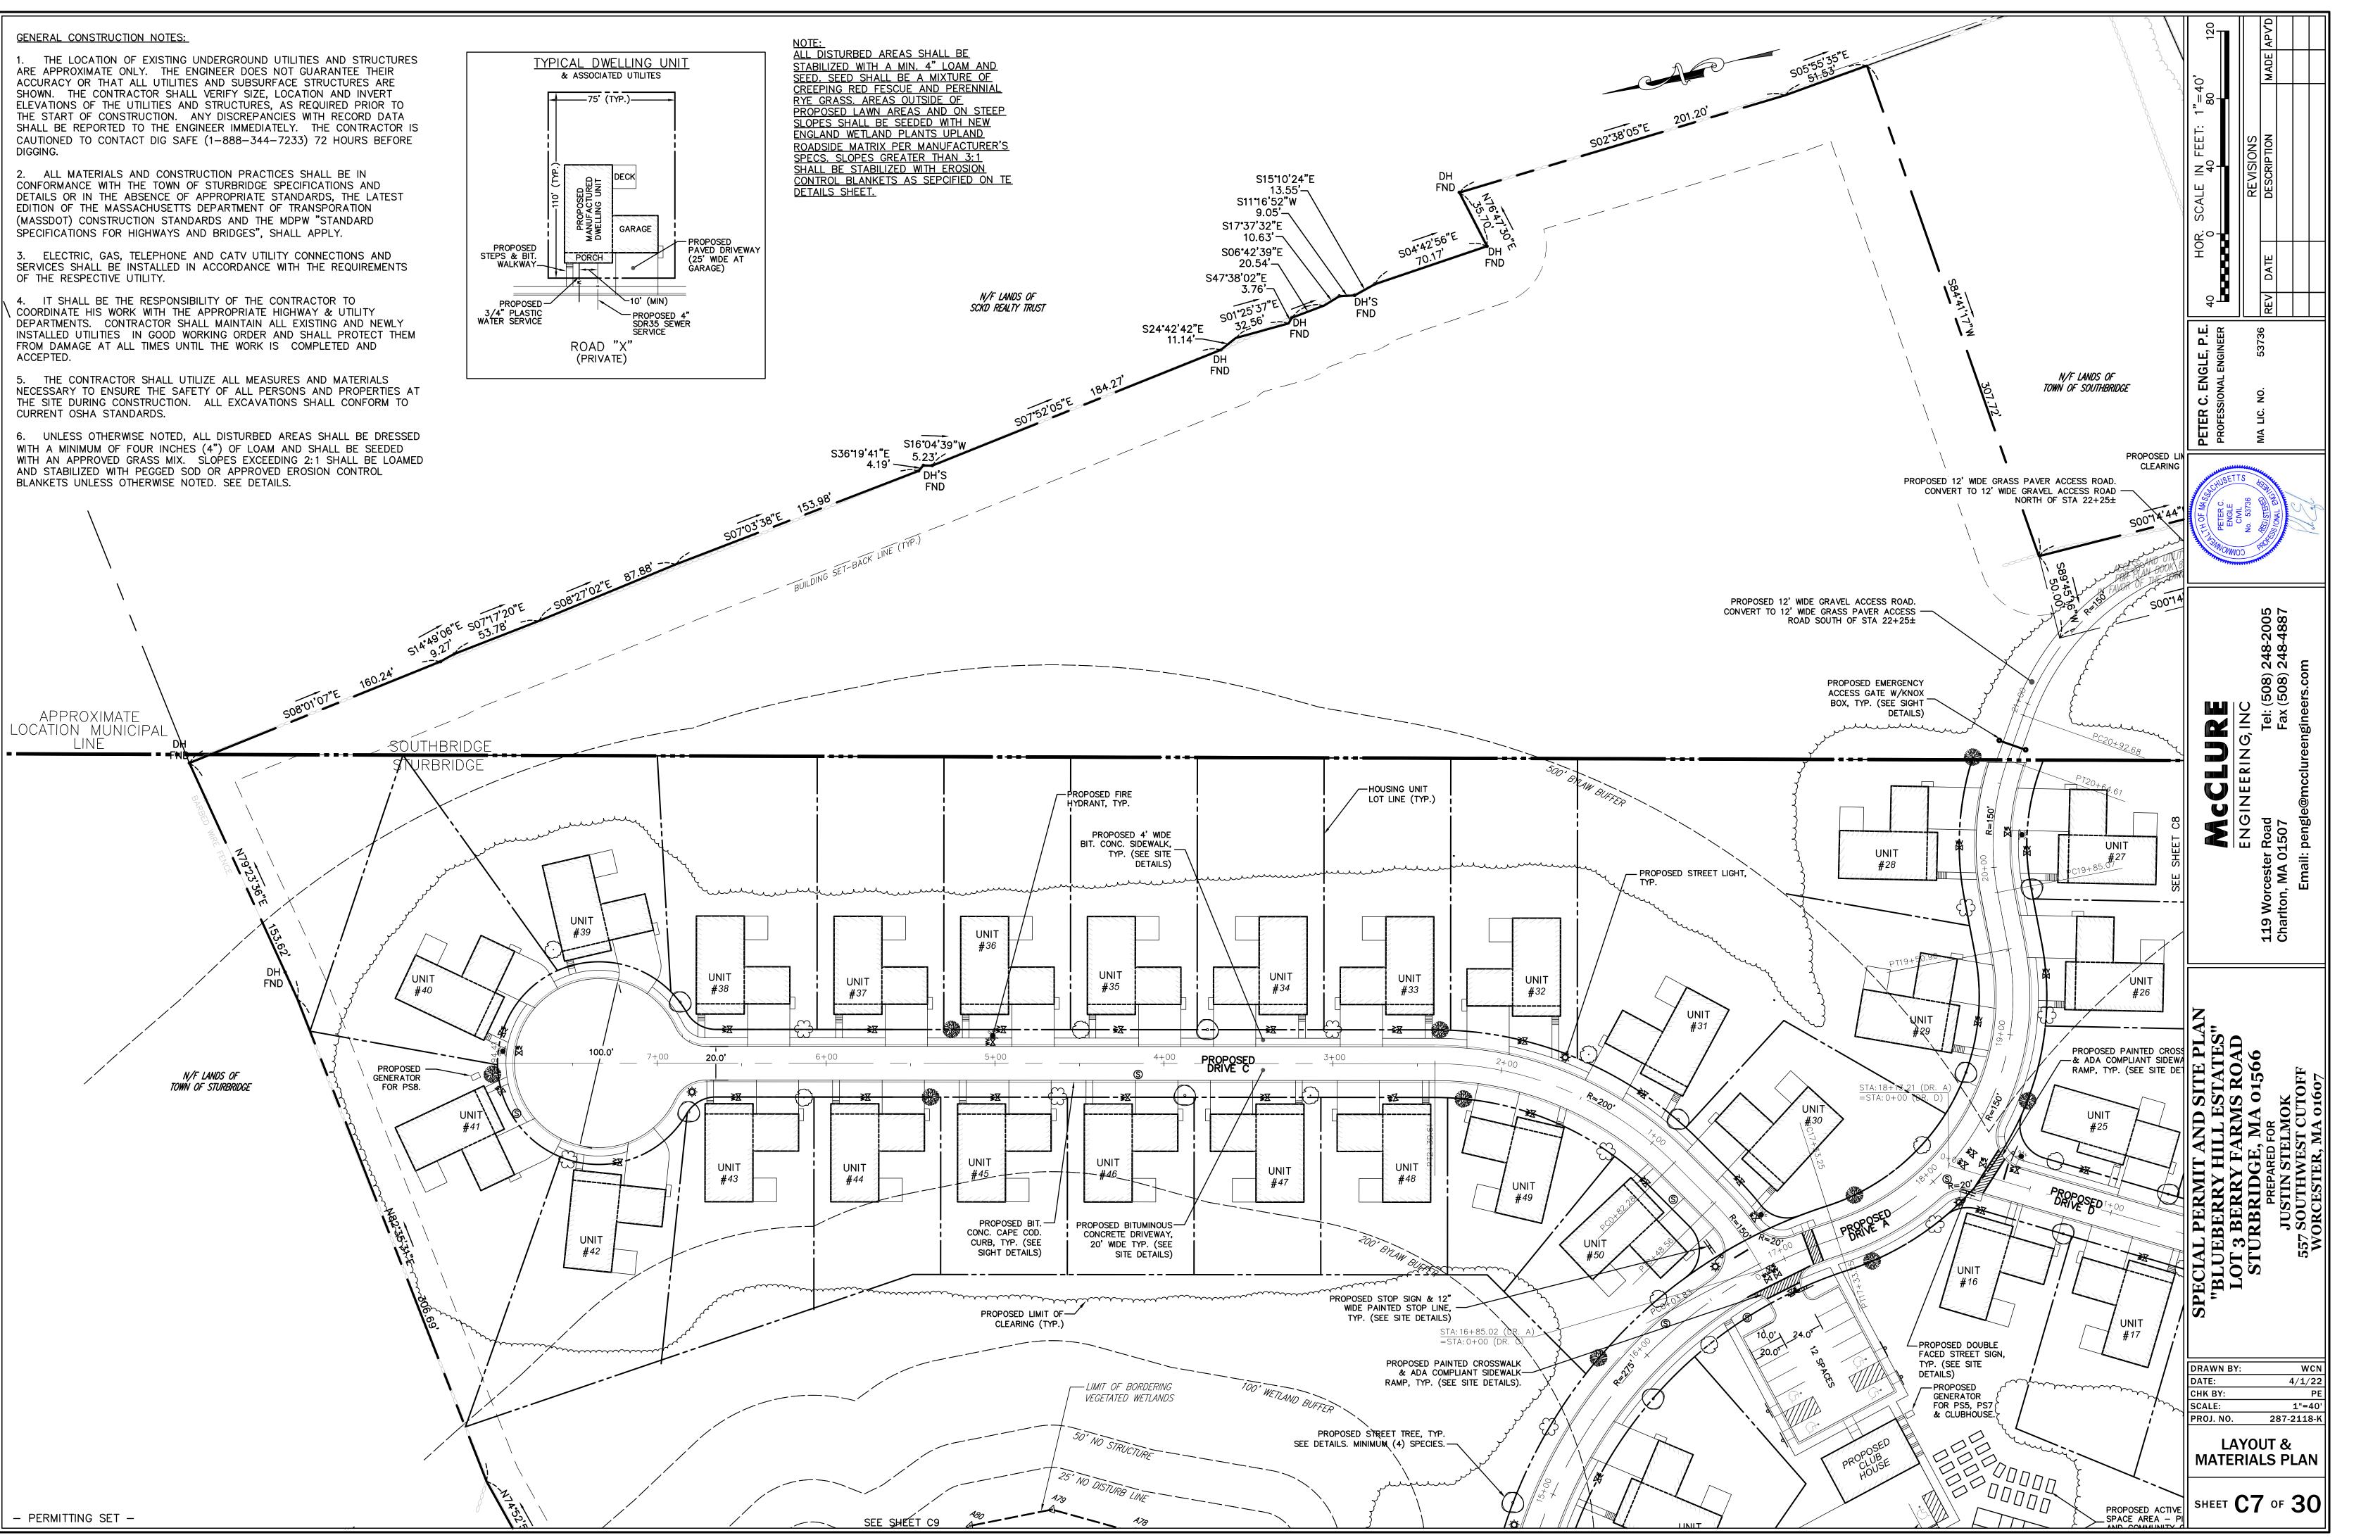

### Appendix C

Special Permit and Site Plan, Blueberry Hill Estates, 55+ Manufactured Housing Community, Lot 3 Berry Farms Road, Sturbridge, MA, Prepared by McClure Engineering, Inc., Dated April 1, 2022

Special Permit and Site Plan, Blueberry Hill Estates, 55+ Manufactured Housing Community, Lot 3 Berry Farms Road, Sturbridge, MA a. Plan Title

| McClure Engineering, Inc. | Peter Engle              |  |
|---------------------------|--------------------------|--|
| b. Prepared By            | c. Signed and Stamped by |  |
| 4/1/22                    | 1:40                     |  |
| d. Final Revision Date    | e. Scale                 |  |