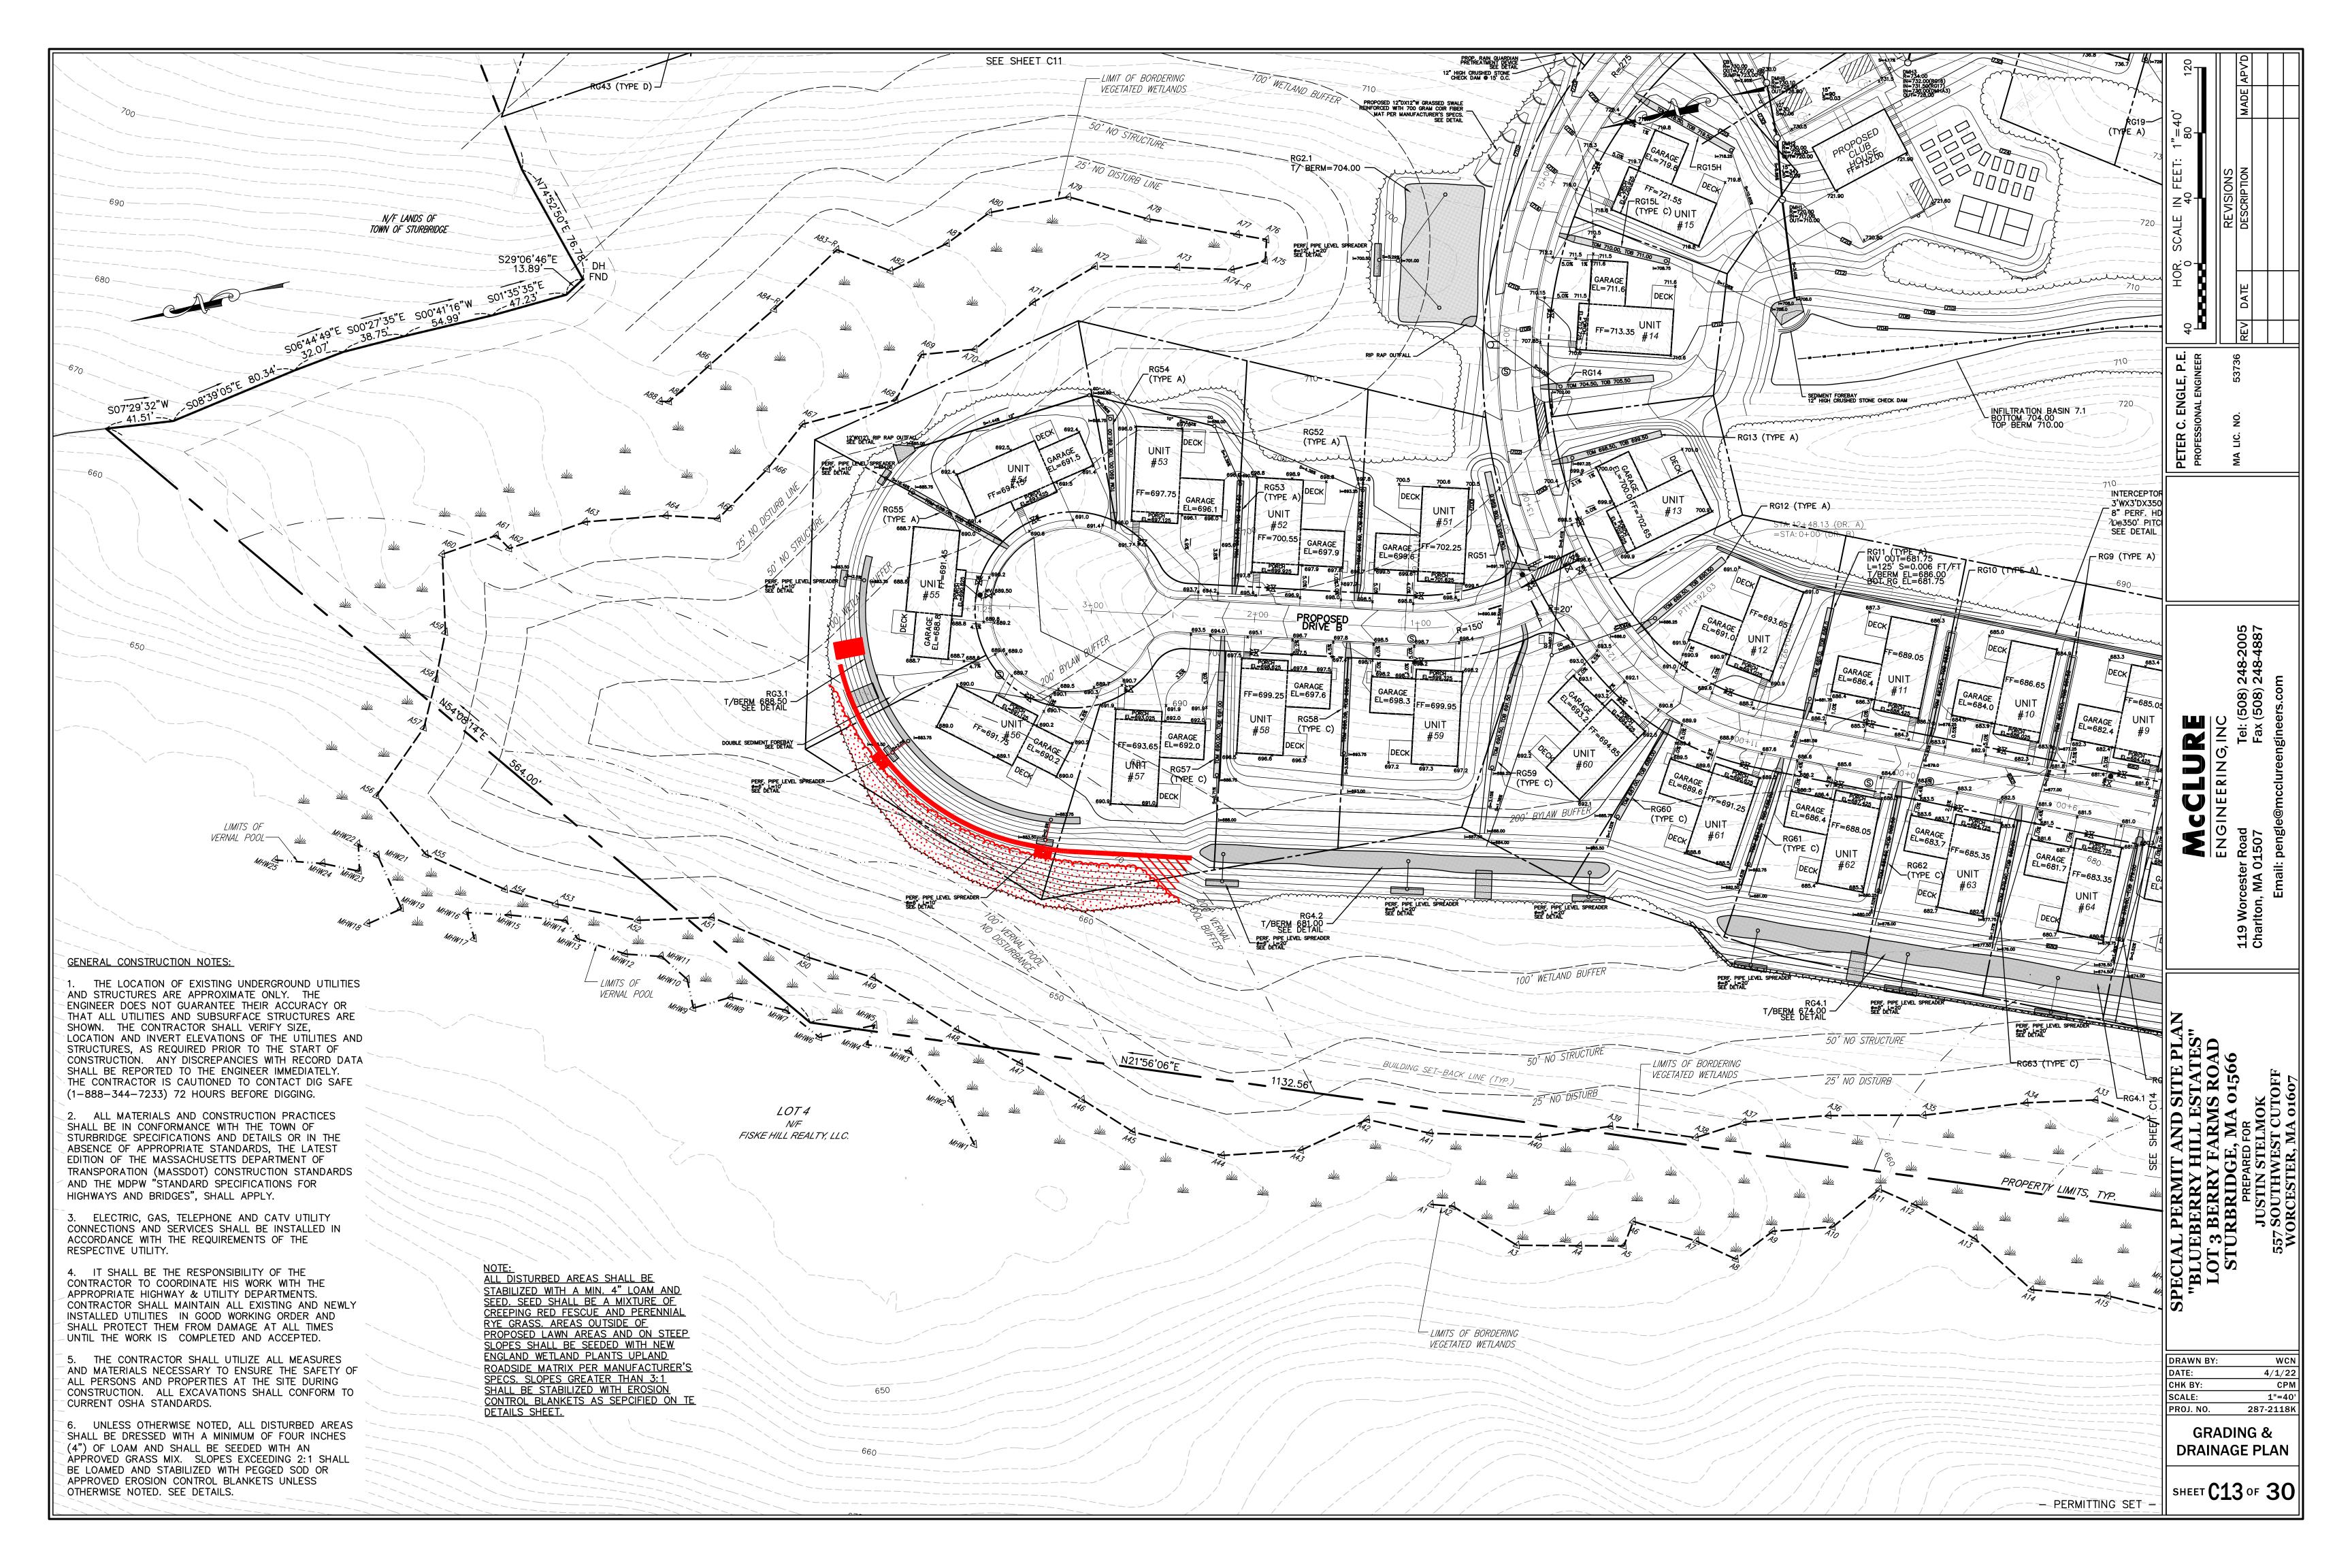

The original *Special Permit and Site Plan*, 55+ *Housing Community*, prepared by McClure Engineering, Inc., dated April 1, 2022, and revised plan sheets (C13 & C14) are attached to complete this NOI Application. McClure Engineering, Inc., will be submitting a revised plan set and stormwater report by November 10, 2022. LEC will concurrently submit a comprehensive narrative describing the revised

### Appendix C

Special Permit and Site Plan, Blueberry Hill Estates, 55+ Manufactured Housing Community, Lot 3 Berry Farms Road, Sturbridge, MA, Prepared by McClure Engineering, Inc., Dated April 1, 2022

### Appendix D

Revised Sheets C13 & C14 (Draft)

Special Permit and Site Plan, Blueberry Hill Estates, 55+ Manufactured Housing Community, Lot 3 Berry Farms Road, Sturbridge, MA a. Plan Title

| McClure Engineering, Inc. | Peter Engle              |  |
|---------------------------|--------------------------|--|
| b. Prepared By            | c. Signed and Stamped by |  |
| 4/1/22                    | 1:40                     |  |
| d. Final Revision Date    | e. Scale                 |  |