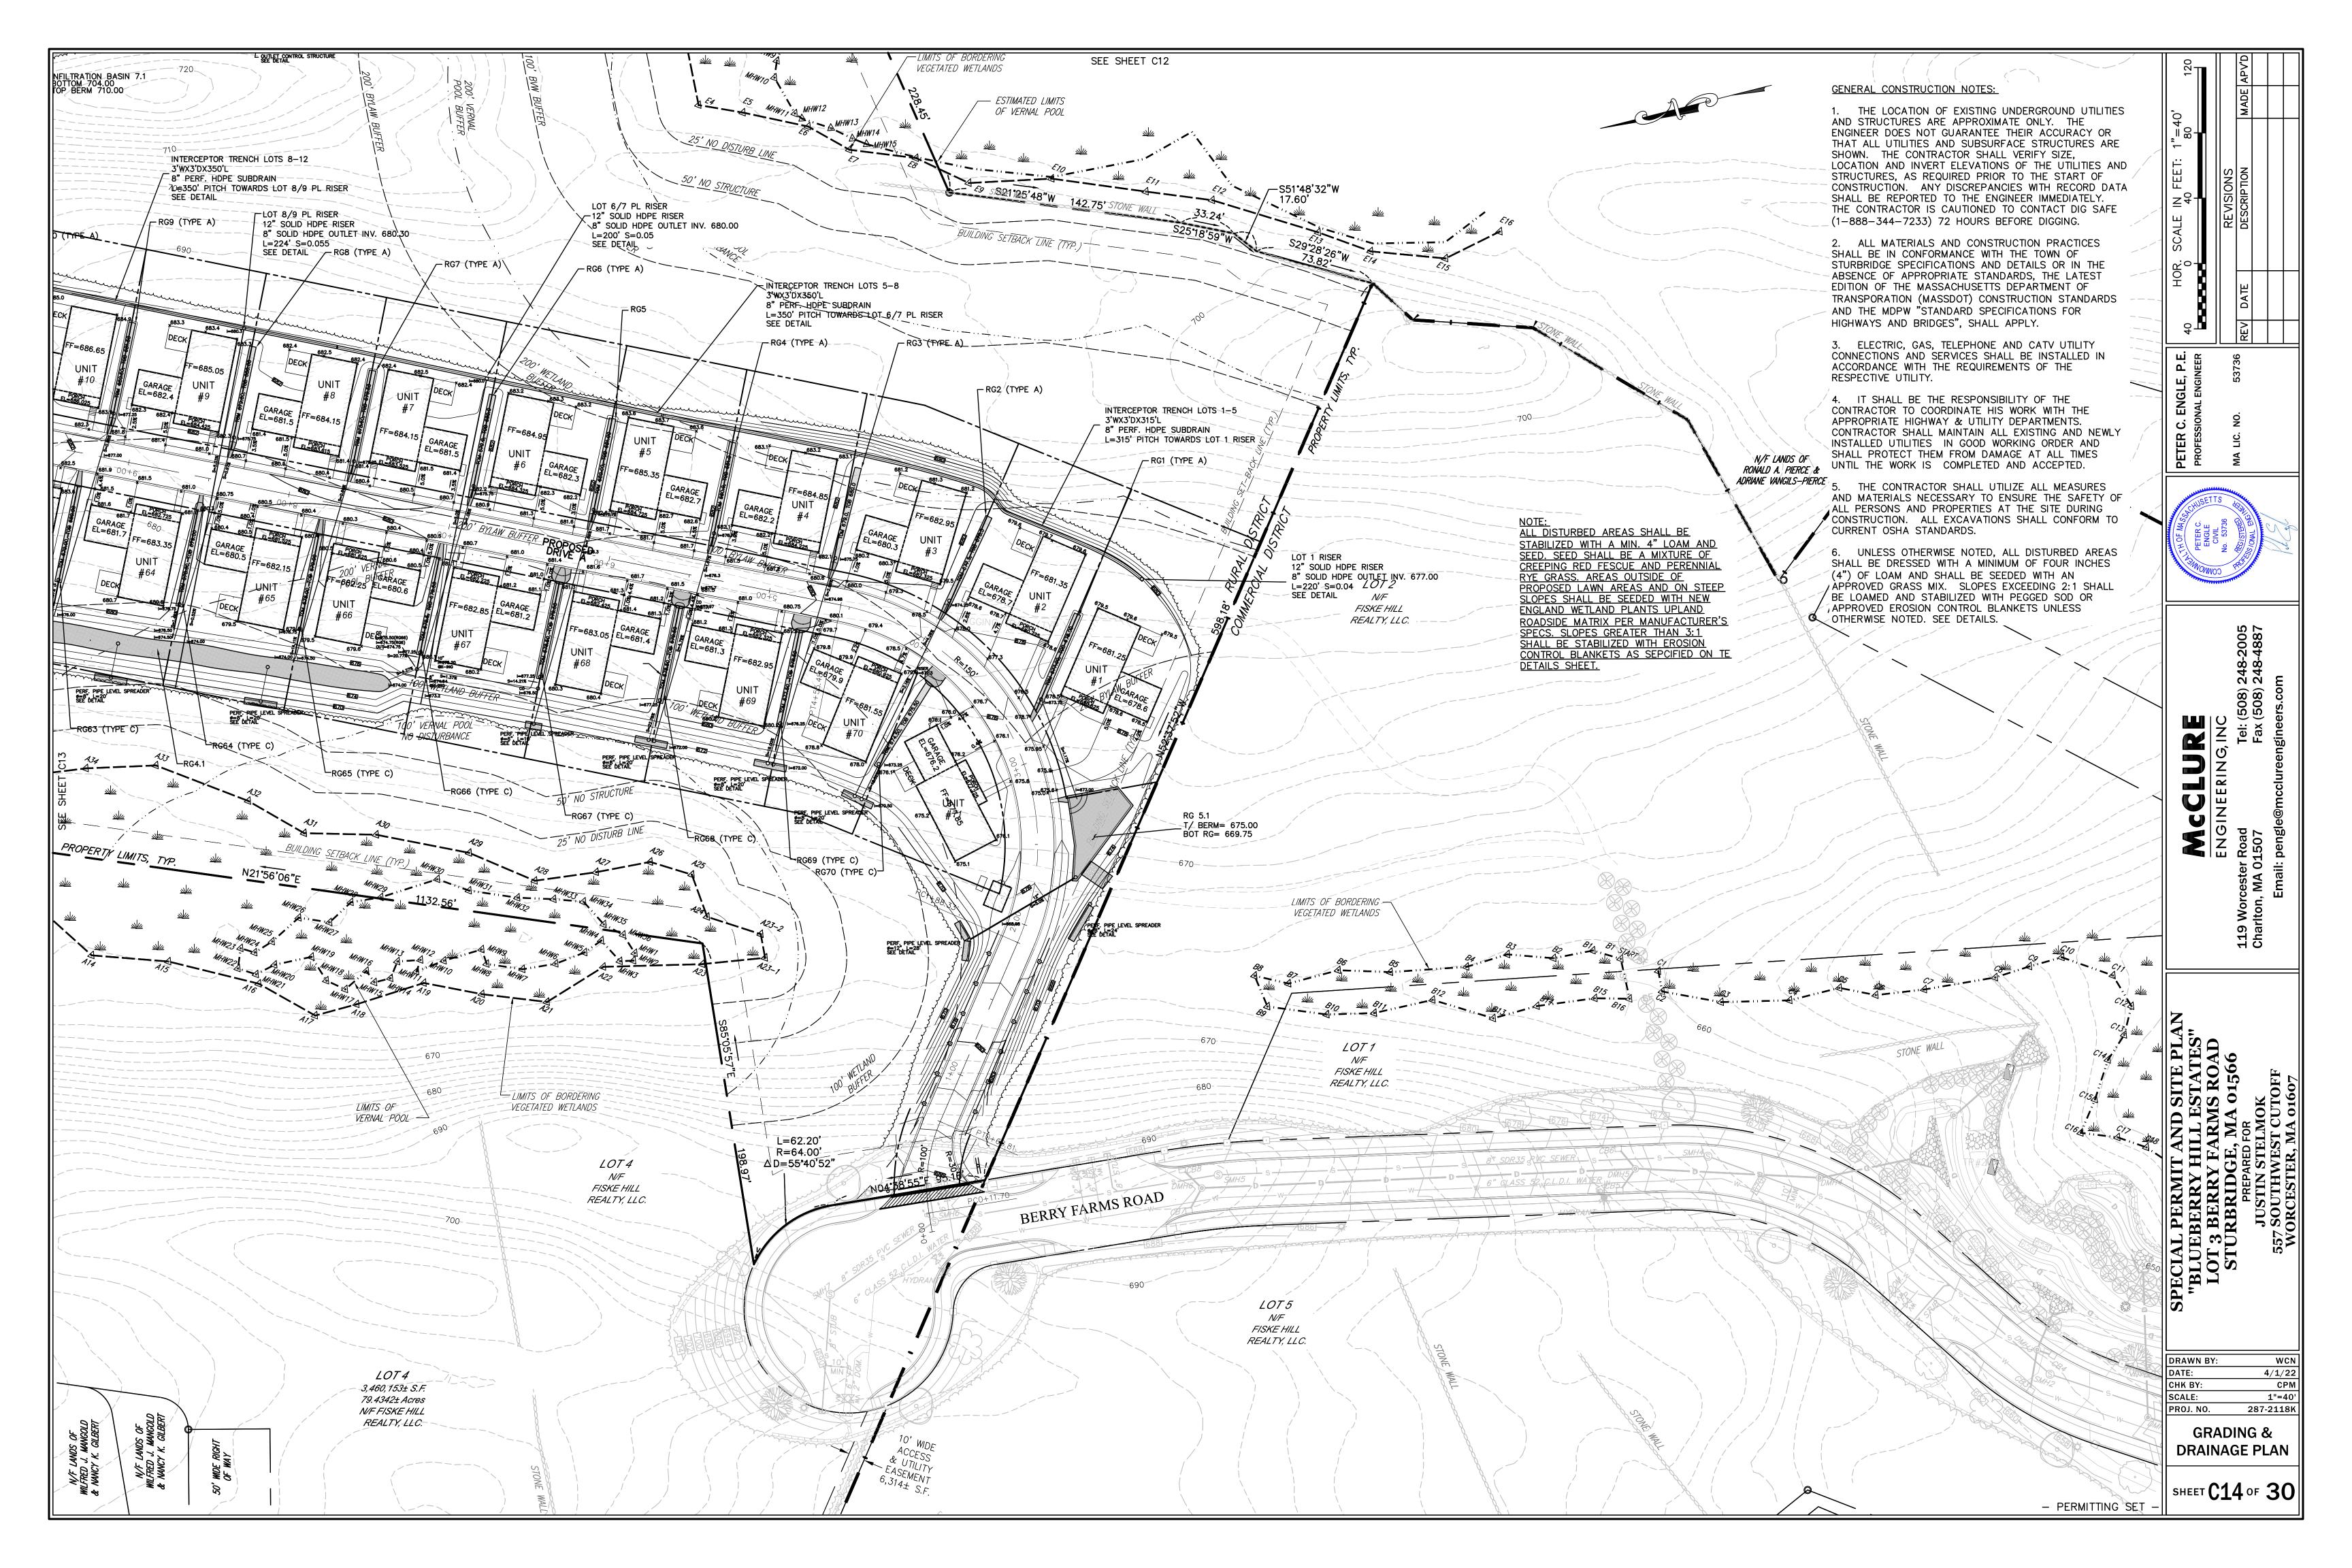

The original *Special Permit and Site Plan*, 55+ *Housing Community*, prepared by McClure Engineering, Inc., dated April 1, 2022, and revised plan sheets (C13 & C14) are attached to complete this NOI Application. McClure Engineering, Inc., will be submitting a revised plan set and stormwater report by November 10, 2022. LEC will concurrently submit a comprehensive narrative describing the revised

### Appendix C

Special Permit and Site Plan, Blueberry Hill Estates, 55+ Manufactured Housing Community, Lot 3 Berry Farms Road, Sturbridge, MA, Prepared by McClure Engineering, Inc., Dated April 1, 2022

Special Permit and Site Plan, Blueberry Hill Estates, 55+ Manufactured Housing Community, Lot 3 Berry Farms Road, Sturbridge, MA a. Plan Title

| McClure Engineering, Inc. | Peter Engle              |  |
|---------------------------|--------------------------|--|
| b. Prepared By            | c. Signed and Stamped by |  |
| 4/1/22                    | 1:40                     |  |
| d. Final Revision Date    | e. Scale                 |  |