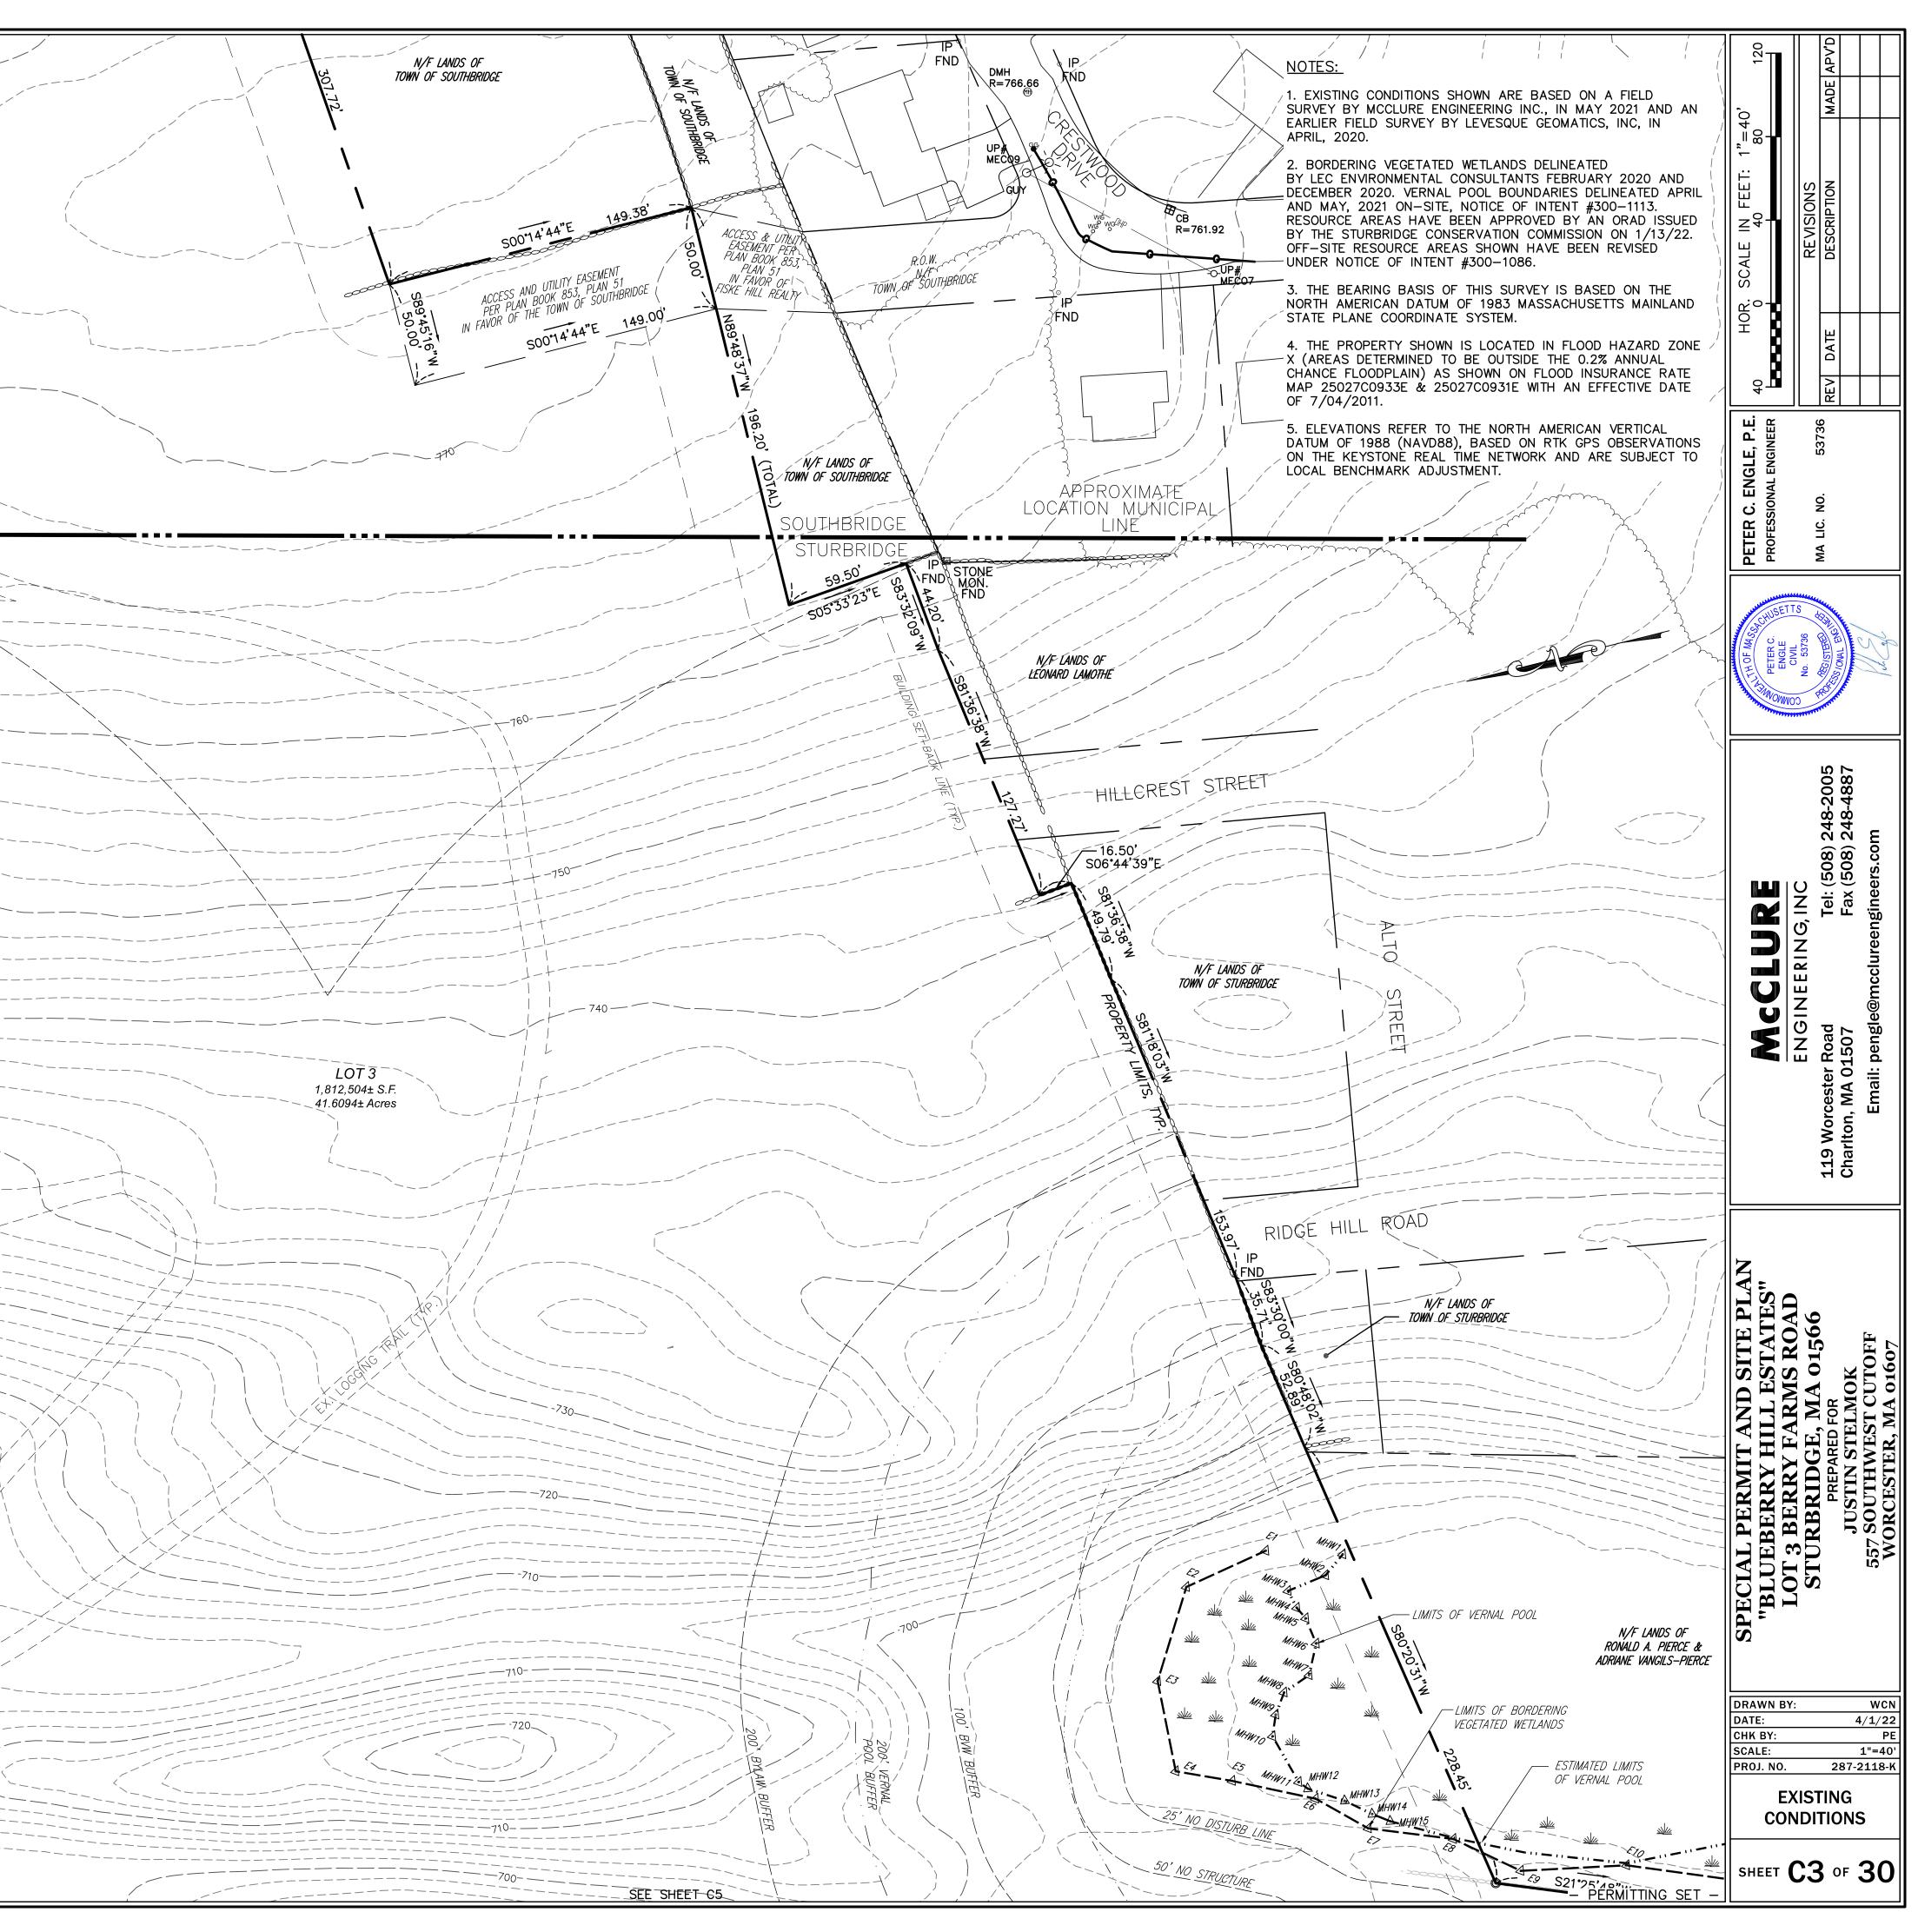

### Appendix C

Special Permit and Site Plan, Blueberry Hill Estates, 55+ Manufactured Housing Community, Lot 3 Berry Farms Road, Sturbridge, MA, Prepared by McClure Engineering, Inc., Dated April 1, 2022

Special Permit and Site Plan, Blueberry Hill Estates, 55+ Manufactured Housing Community, Lot 3 Berry Farms Road, Sturbridge, MA a. Plan Title

| McClure Engineering, Inc. | Peter Engle              |  |
|---------------------------|--------------------------|--|
| b. Prepared By            | c. Signed and Stamped by |  |
| 4/1/22                    | 1:40                     |  |
| d. Final Revision Date    | e. Scale                 |  |