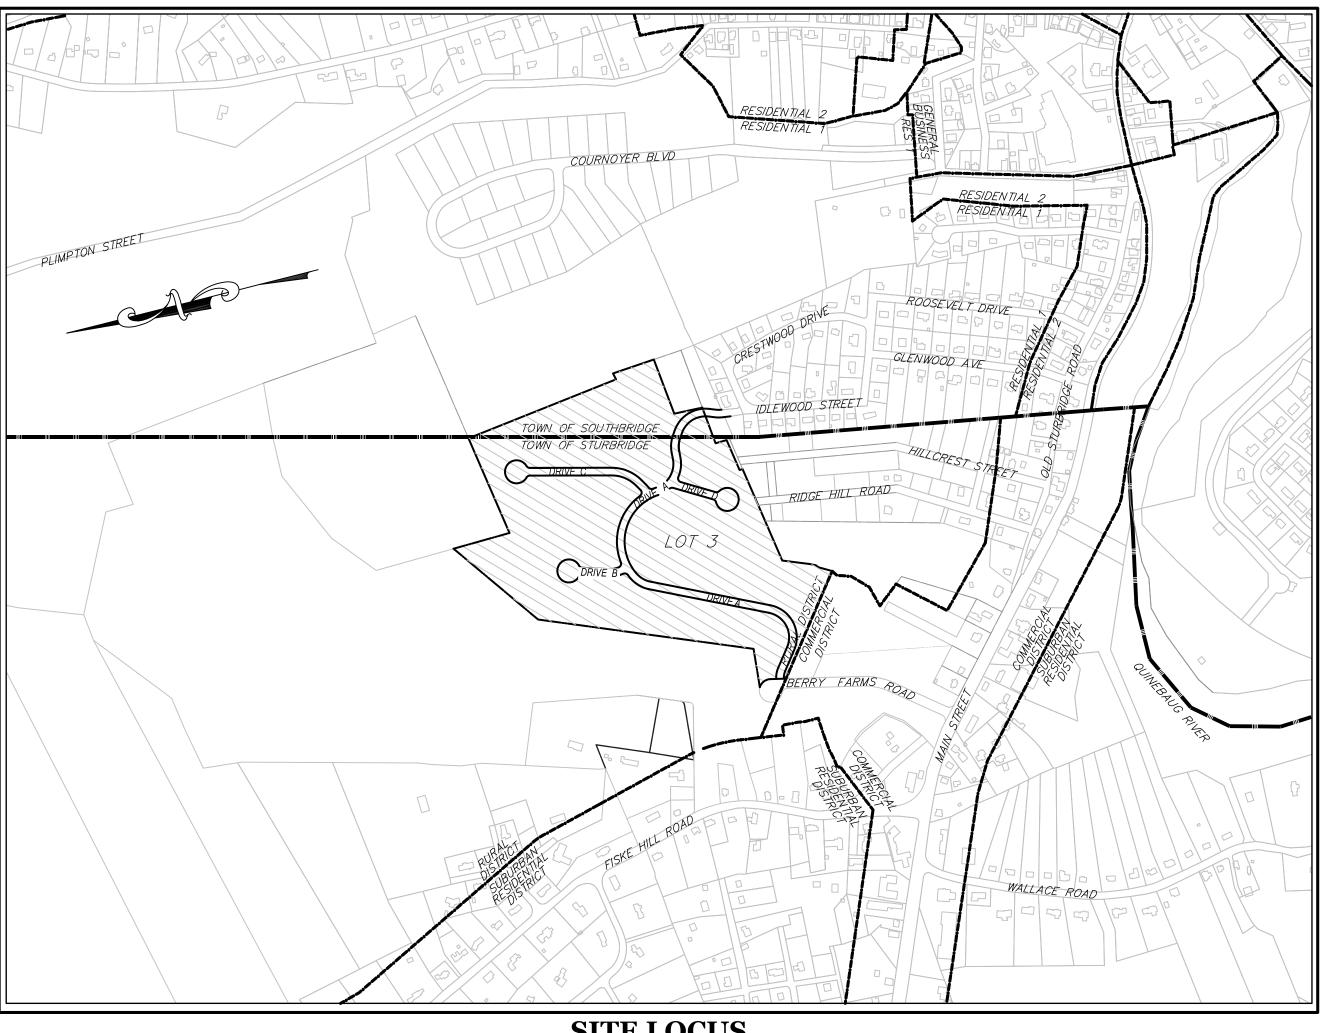

### Appendix A

Locus Maps Figure 1: USGS Topographic Map Figure 2: Aerial Orthophoto Figure 3: FEMA FIRM Figure 4: NHESP Map

### Appendix C

Special Permit and Site Plan, Blueberry Hill Estates, 55+ Manufactured Housing Community, Lot 3 Berry Farms Road, Sturbridge, MA, Prepared by McClure Engineering, Inc., Dated April 1, 2022