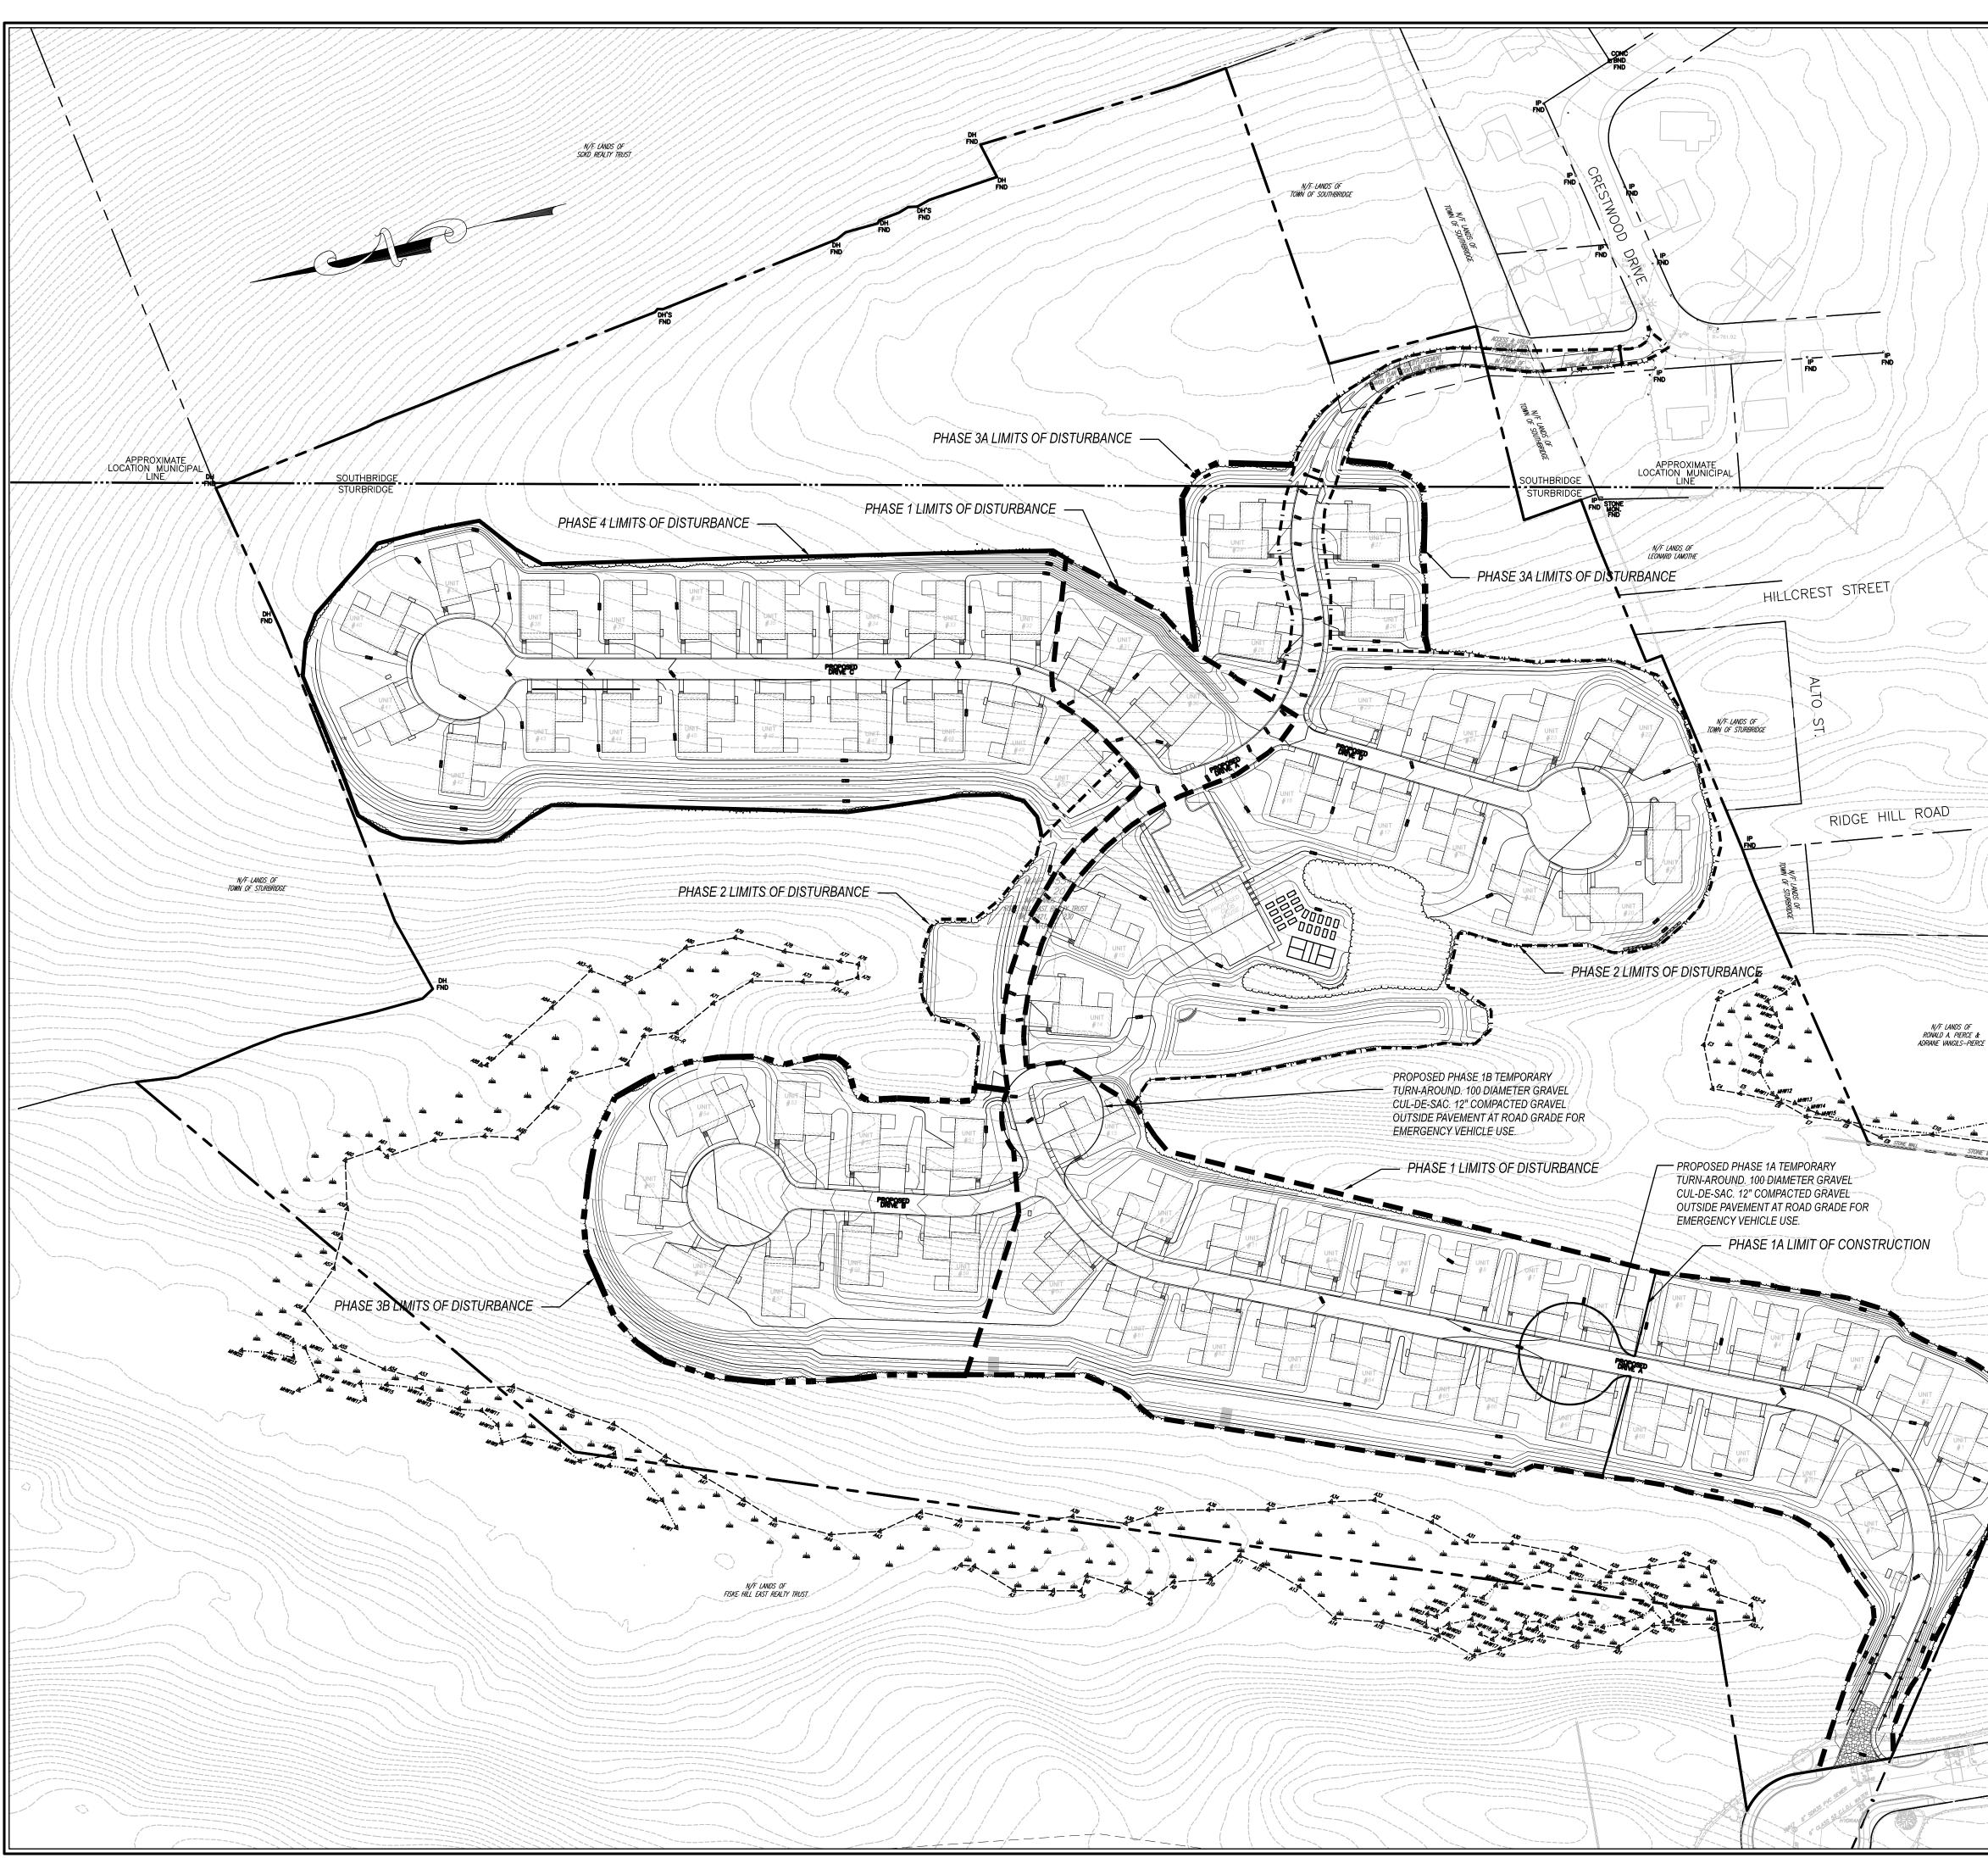

### Appendix C

Special Permit and Site Plan, Blueberry Hill Estates, 55+ Manufactured Housing Community, Lot 3 Berry Farms Road, Sturbridge, MA, Prepared by McClure Engineering, Inc., Dated April 1, 2022

Special Permit and Site Plan, Blueberry Hill Estates, 55+ Manufactured Housing Community, Lot 3 Berry Farms Road, Sturbridge, MA a. Plan Title

| McClure Engineering, Inc. | Peter Engle              |  |
|---------------------------|--------------------------|--|
| b. Prepared By            | c. Signed and Stamped by |  |
| 4/1/22                    | 1:40                     |  |
| d. Final Revision Date    | e. Scale                 |  |