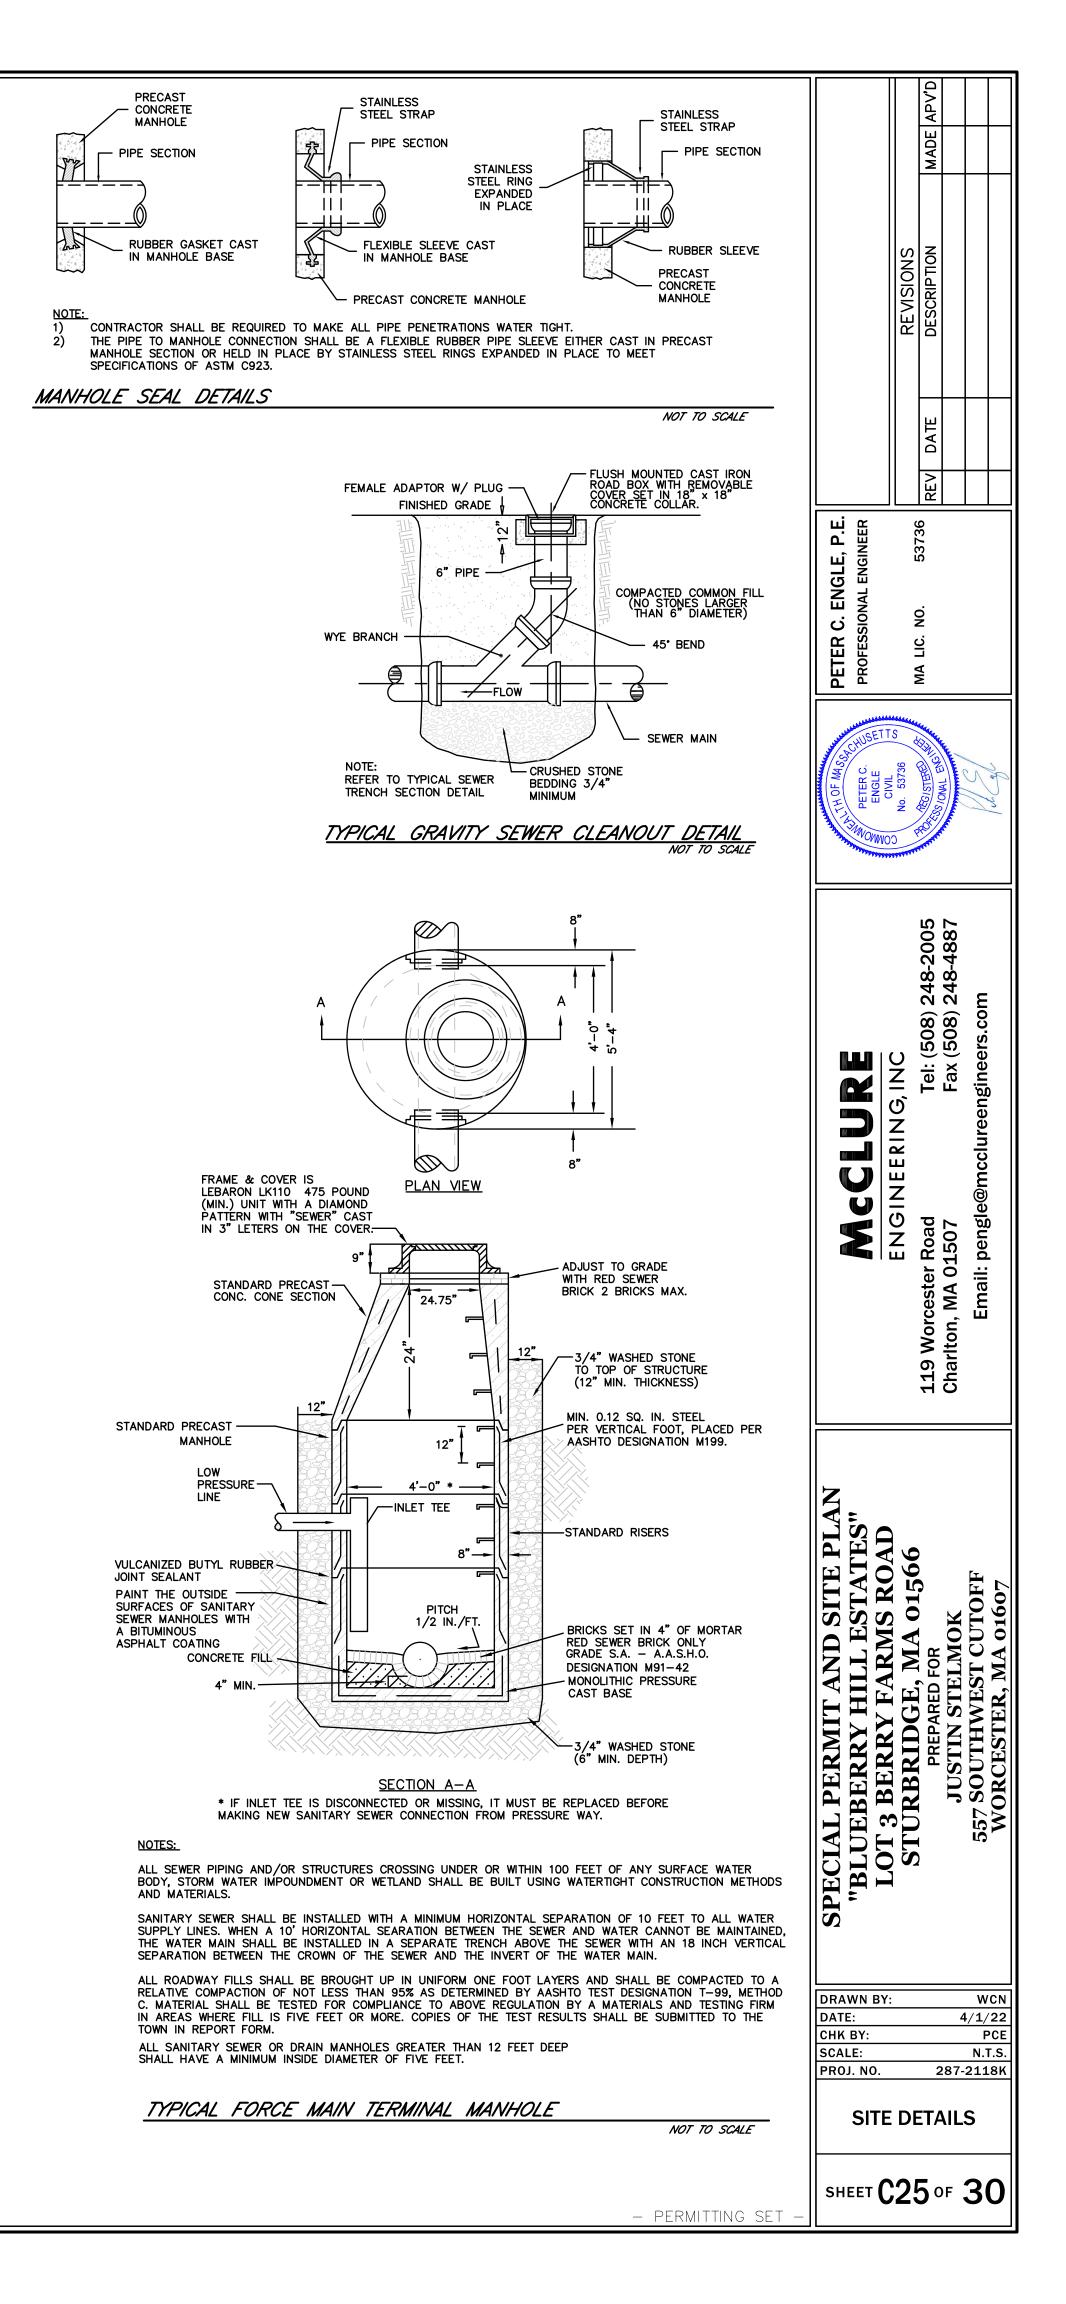

### Appendix C

Special Permit and Site Plan, Blueberry Hill Estates, 55+ Manufactured Housing Community, Lot 3 Berry Farms Road, Sturbridge, MA, Prepared by McClure Engineering, Inc., Dated April 1, 2022

Special Permit and Site Plan, Blueberry Hill Estates, 55+ Manufactured Housing Community, Lot 3 Berry Farms Road, Sturbridge, MA a. Plan Title

| McClure Engineering, Inc. | Peter Engle              |  |
|---------------------------|--------------------------|--|
| b. Prepared By            | c. Signed and Stamped by |  |
| 4/1/22                    | 1:40                     |  |
| d. Final Revision Date    | e. Scale                 |  |