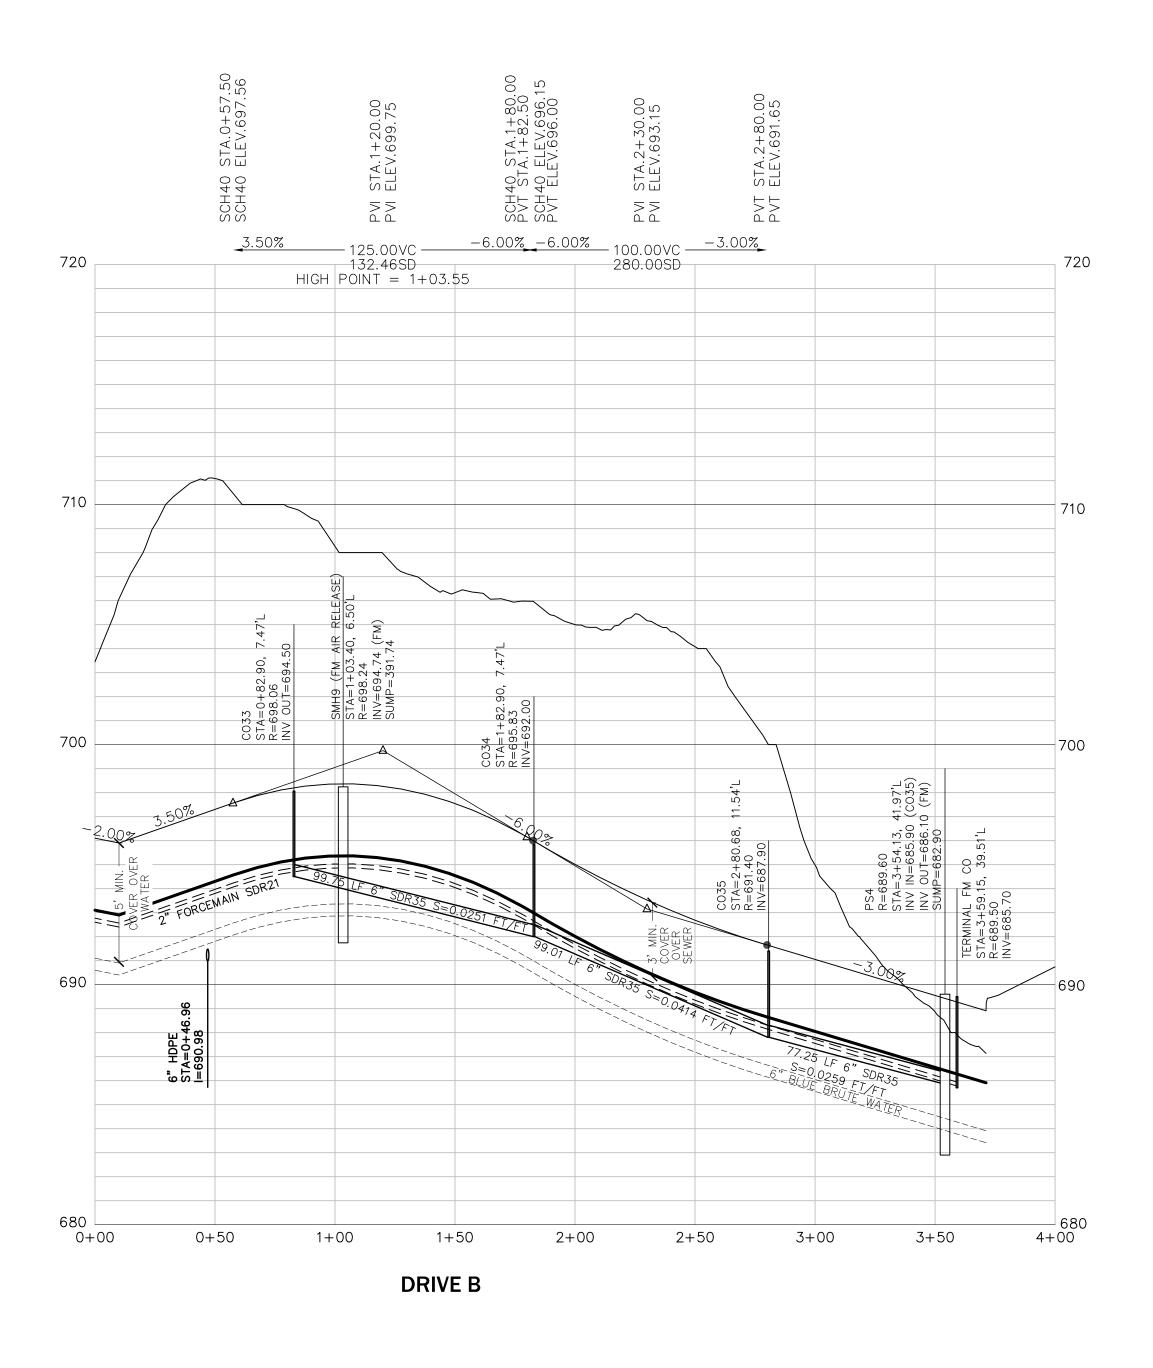

The original *Special Permit and Site Plan*, 55+ *Housing Community*, prepared by McClure Engineering, Inc., dated April 1, 2022, and revised plan sheets (C13 & C14) are attached to complete this NOI Application. McClure Engineering, Inc., will be submitting a revised plan set and stormwater report by November 10, 2022. LEC will concurrently submit a comprehensive narrative describing the revised

### Appendix C

Special Permit and Site Plan, Blueberry Hill Estates, 55+ Manufactured Housing Community, Lot 3 Berry Farms Road, Sturbridge, MA, Prepared by McClure Engineering, Inc., Dated April 1, 2022