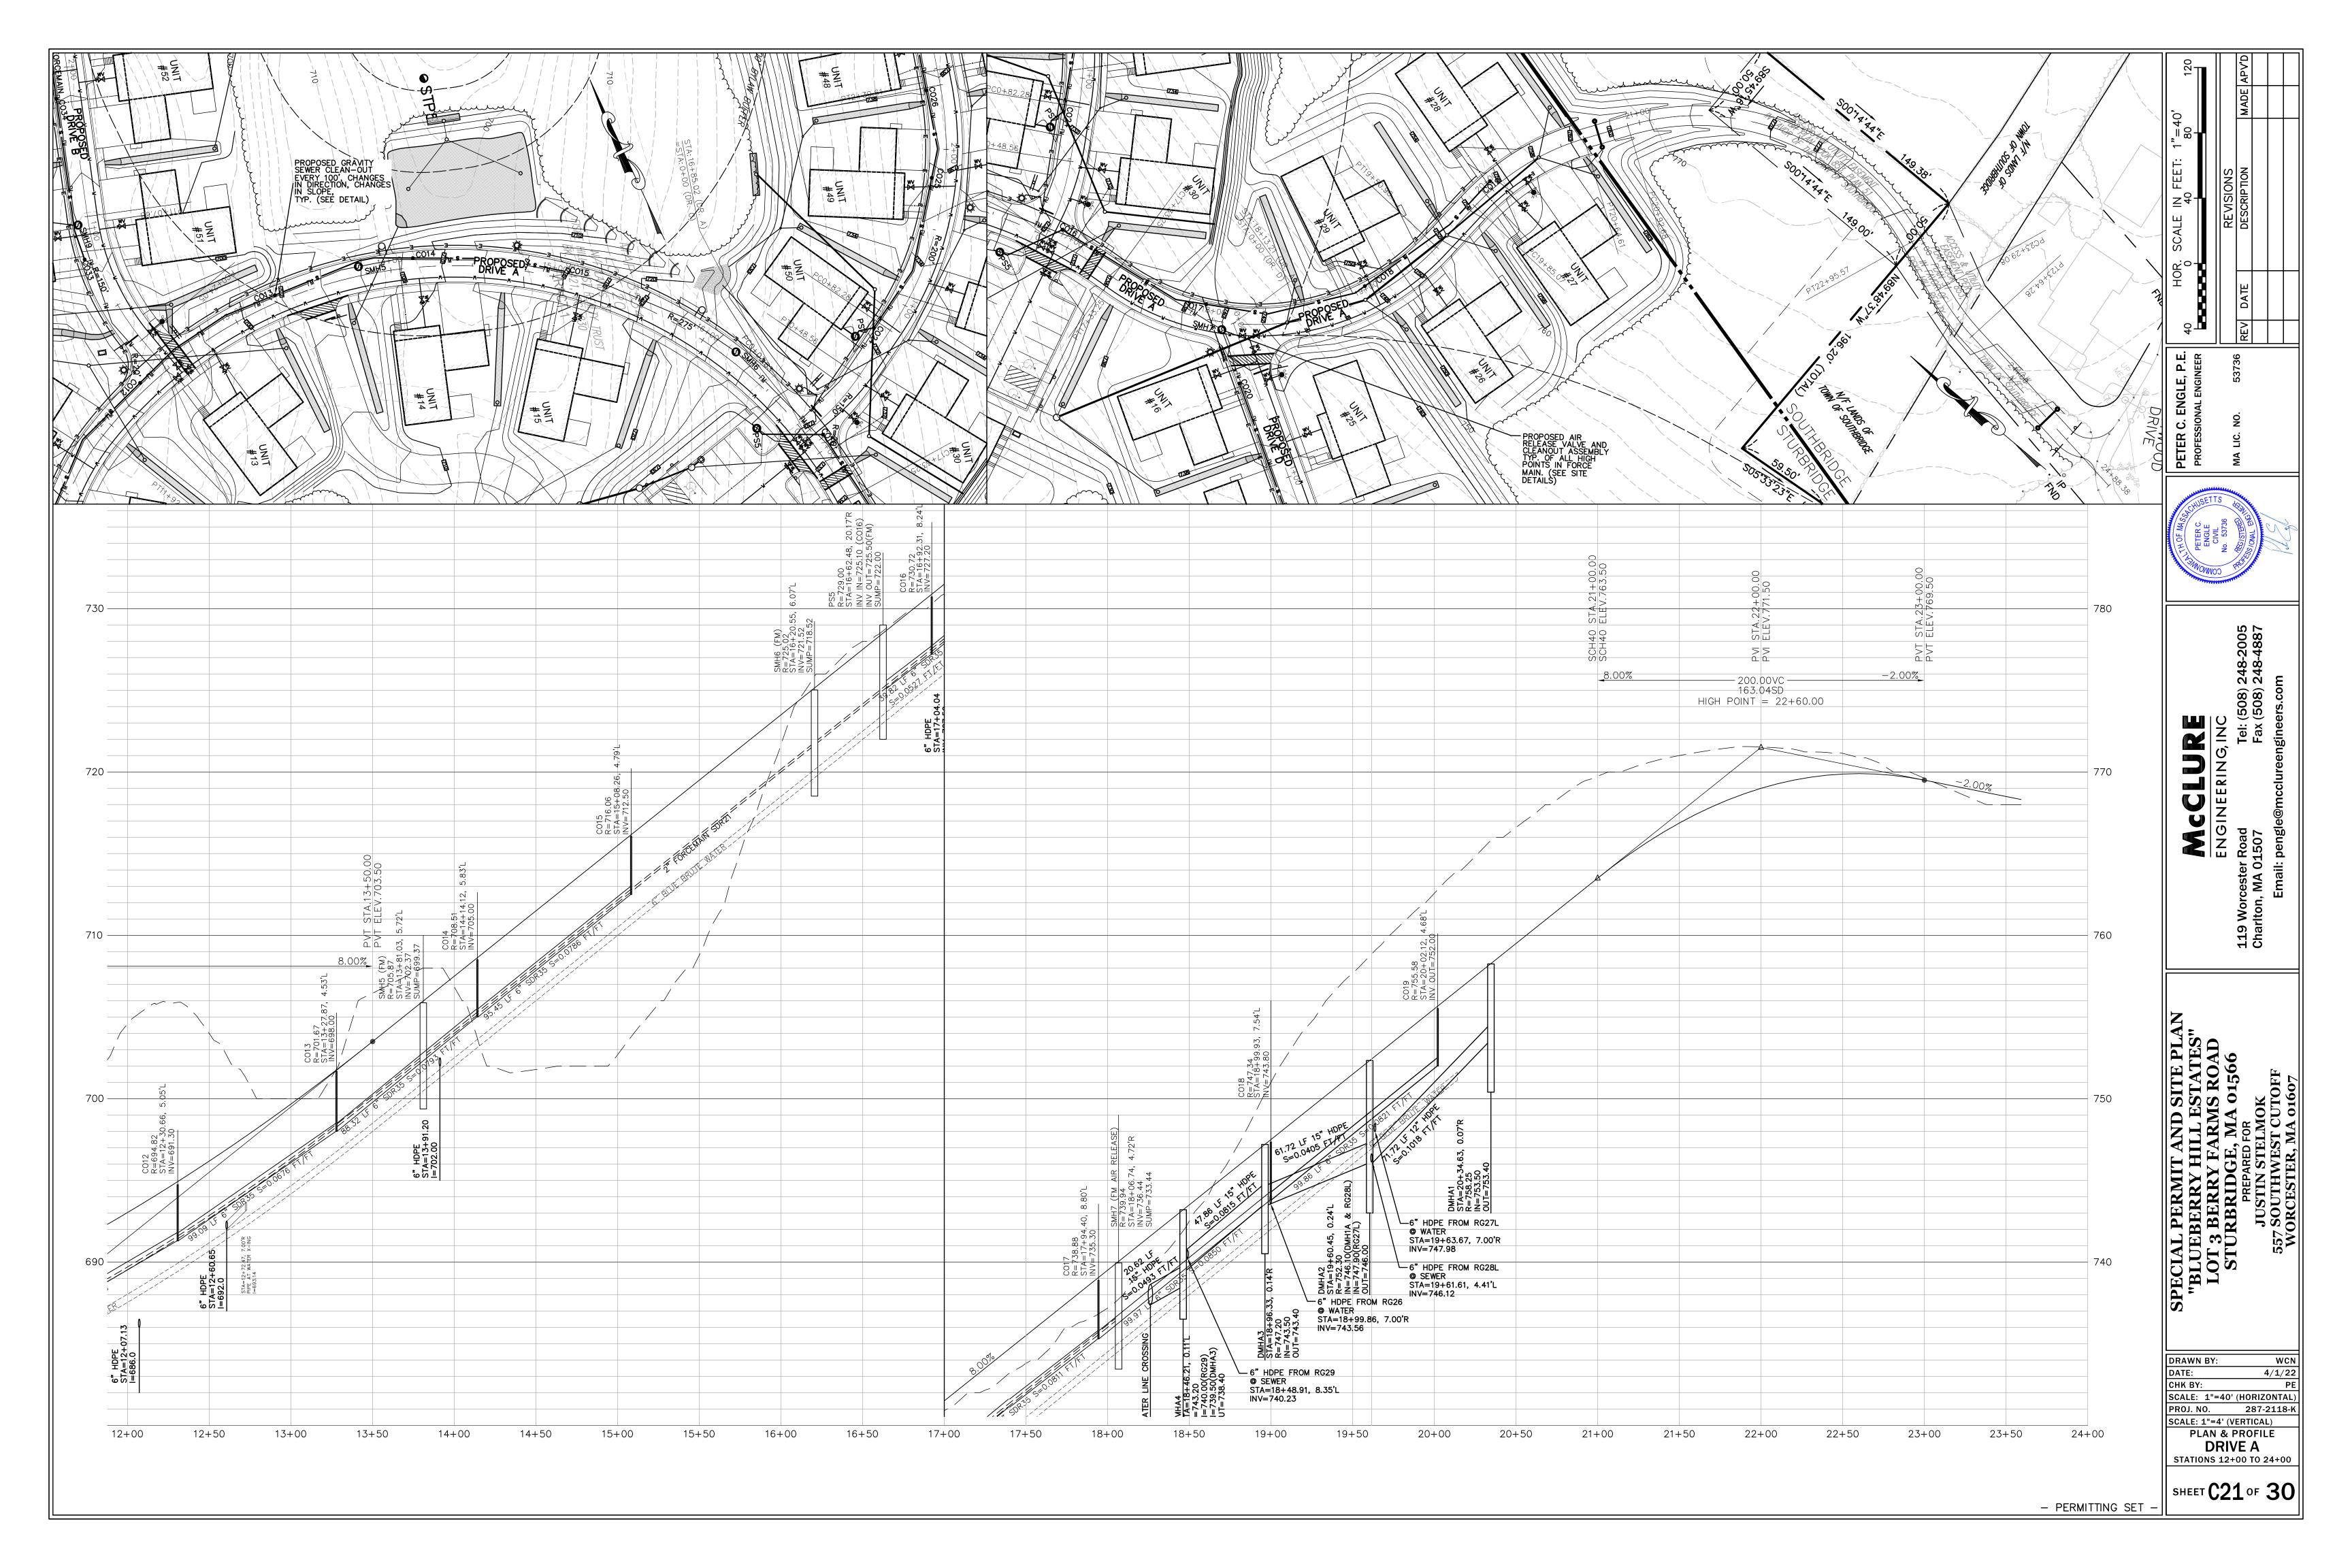

The original *Special Permit and Site Plan*, 55+ *Housing Community*, prepared by McClure Engineering, Inc., dated April 1, 2022, and revised plan sheets (C13 & C14) are attached to complete this NOI Application. McClure Engineering, Inc., will be submitting a revised plan set and stormwater report by November 10, 2022. LEC will concurrently submit a comprehensive narrative describing the revised

### Appendix C

Special Permit and Site Plan, Blueberry Hill Estates, 55+ Manufactured Housing Community, Lot 3 Berry Farms Road, Sturbridge, MA, Prepared by McClure Engineering, Inc., Dated April 1, 2022

Special Permit and Site Plan, Blueberry Hill Estates, 55+ Manufactured Housing Community, Lot 3 Berry Farms Road, Sturbridge, MA a. Plan Title

| McClure Engineering, Inc. | Peter Engle              |  |
|---------------------------|--------------------------|--|
| b. Prepared By            | c. Signed and Stamped by |  |
| 4/1/22                    | 1:40                     |  |
| d. Final Revision Date    | e. Scale                 |  |