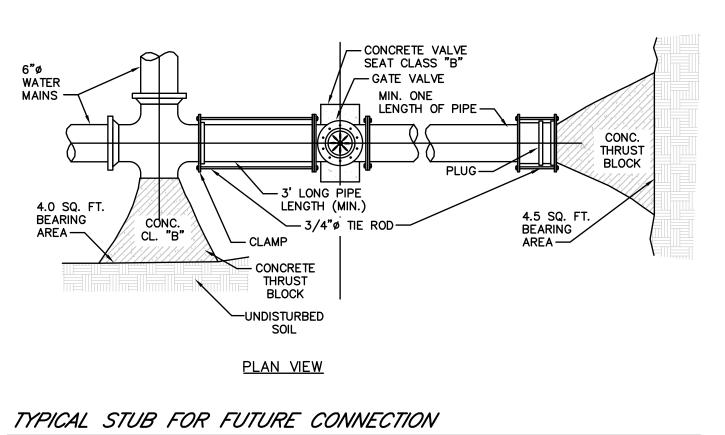

| DRAWN BY: WCN<br>DATE: 4/1/22<br>CHK BY: CPM<br>SCALE: 1"=80'<br>PROJ. NO. 287-2118K<br>PHASING<br>PLAN<br>SHEET C19 OF 30                                                                                                                                  |





























TYP. WATER MAIN TRENCH SECTION

NOT TO SCALE





TYPICAL DOMESTIC SERVICE CONNECTION

STURBRIDGE **D.P.W.** 



PLAN / D









|