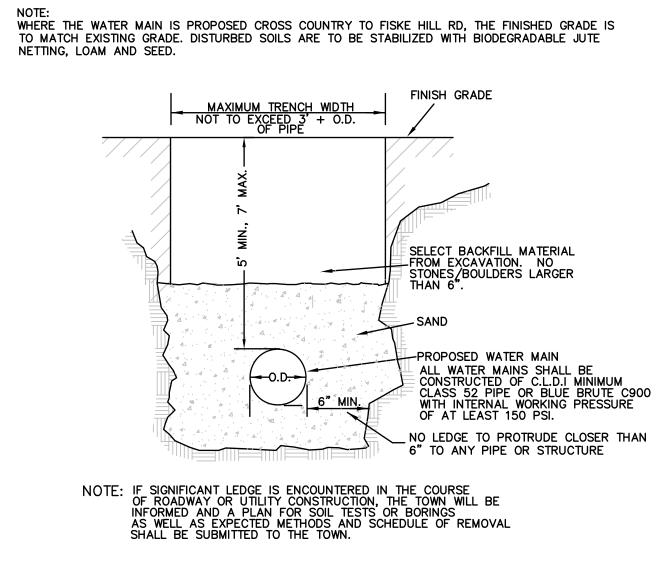

|
| Mr Luids of<br>TRSK INIL EAST REALTY TRUST                                                                                                                                                                                                                                                                                                                                                                                                                                                                         | DRAWN BY: WCN<br>DATE: 4/1/22<br>CHK BY: CPM<br>SCALE: 1"=80'<br>PROJ. NO. 287-2118K<br>PHASING<br>PLAN<br>SHEET C19 OF 30                                                                                                                                  |





























TYP. WATER MAIN TRENCH SECTION

NOT TO SCALE





TYPICAL DOMESTIC SERVICE CONNECTION

STURBRIDGE **D.P.W.** 



PLAN / D









|