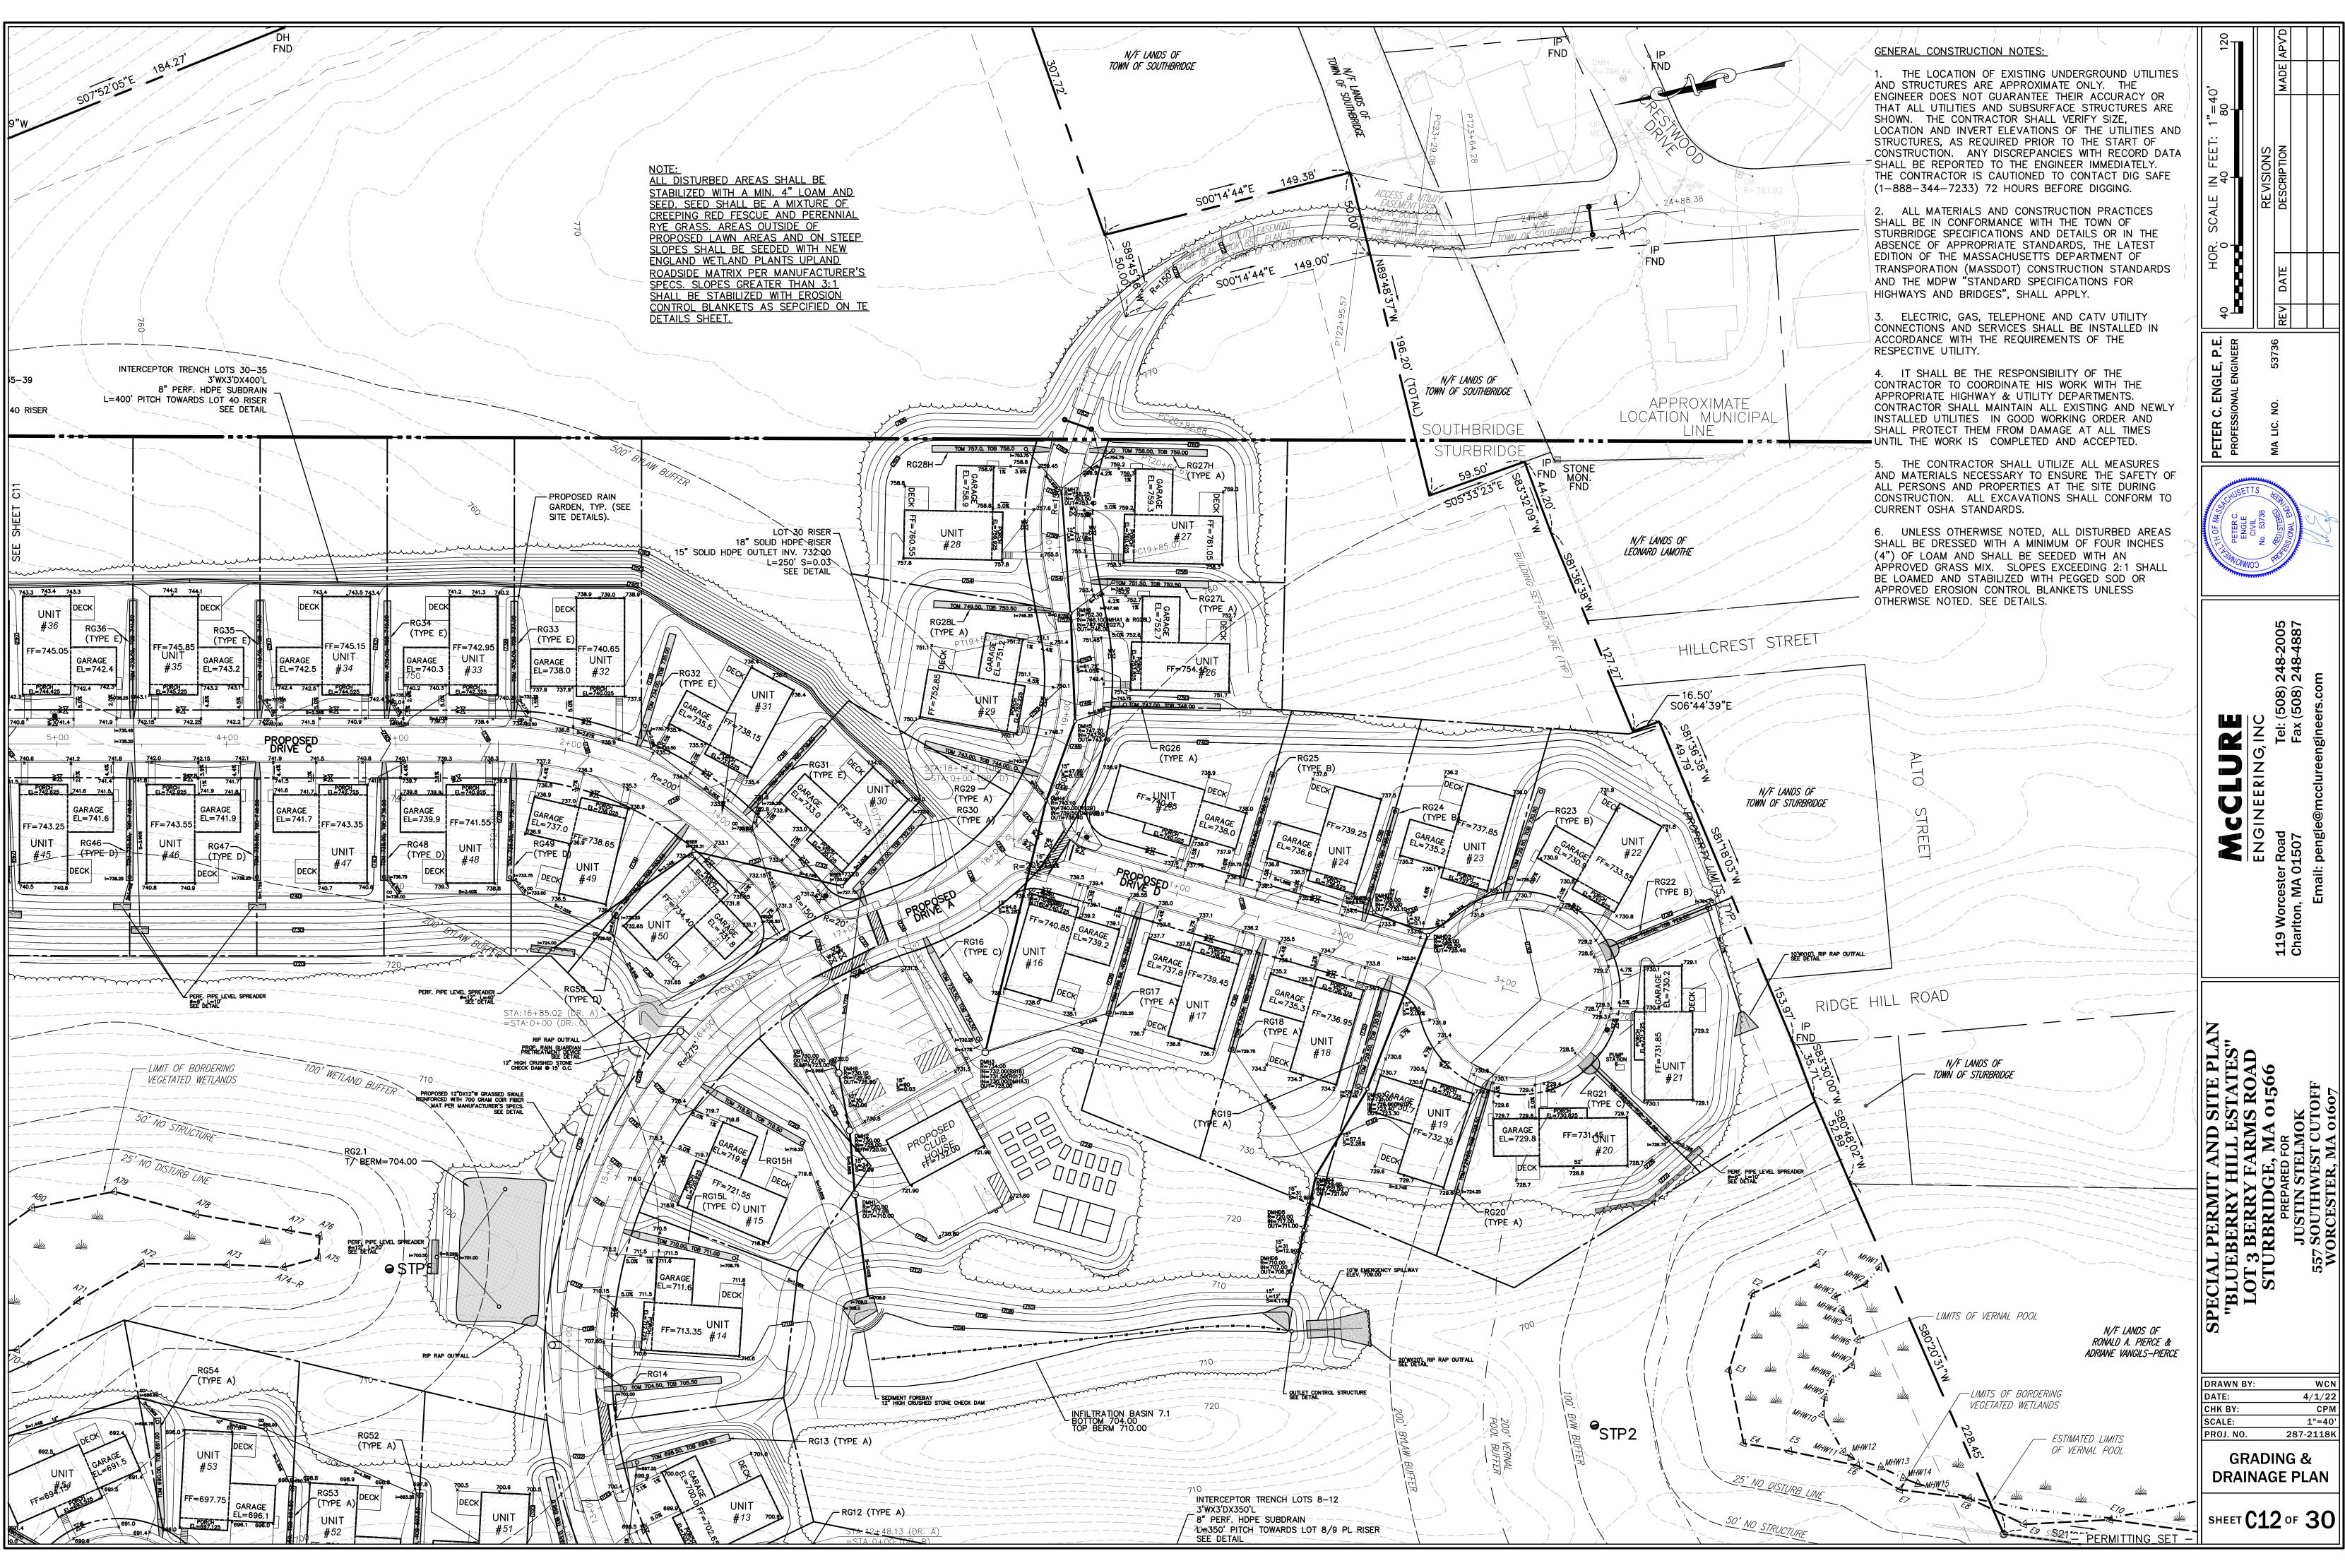

### Appendix C

Special Permit and Site Plan, Blueberry Hill Estates, 55+ Manufactured Housing Community, Lot 3 Berry Farms Road, Sturbridge, MA, Prepared by McClure Engineering, Inc., Dated April 1, 2022

Special Permit and Site Plan, Blueberry Hill Estates, 55+ Manufactured Housing Community, Lot 3 Berry Farms Road, Sturbridge, MA a. Plan Title

| McClure Engineering, Inc. | Peter Engle              |  |
|---------------------------|--------------------------|--|
| b. Prepared By            | c. Signed and Stamped by |  |
| 4/1/22                    | 1:40                     |  |
| d. Final Revision Date    | e. Scale                 |  |