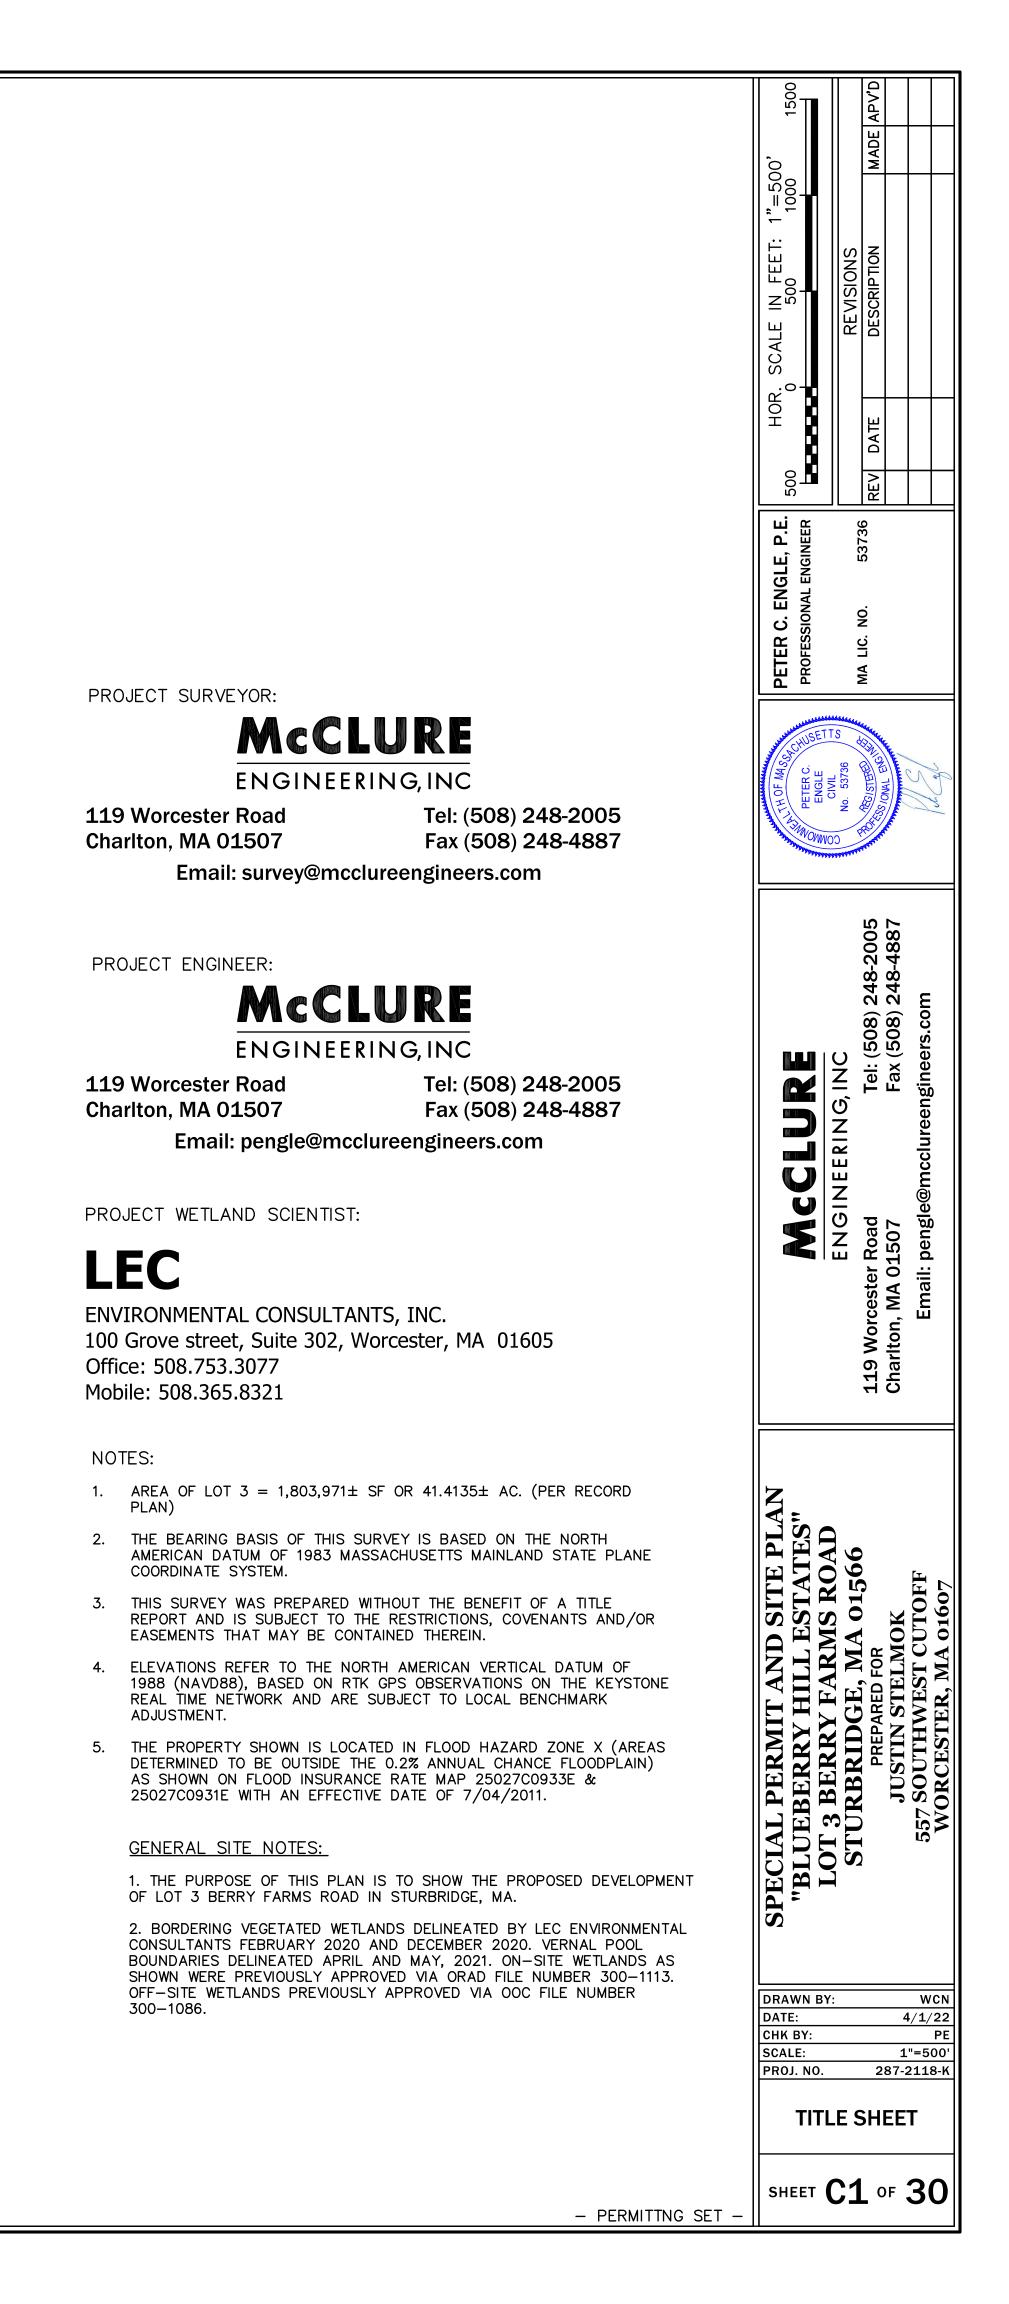

### Appendix C

Special Permit and Site Plan, Blueberry Hill Estates, 55+ Manufactured Housing Community, Lot 3 Berry Farms Road, Sturbridge, MA, Prepared by McClure Engineering, Inc., Dated April 1, 2022

Special Permit and Site Plan, Blueberry Hill Estates, 55+ Manufactured Housing Community, Lot 3 Berry Farms Road, Sturbridge, MA a. Plan Title

| McClure Engineering, Inc. | Peter Engle              |  |
|---------------------------|--------------------------|--|
| b. Prepared By            | c. Signed and Stamped by |  |
| 4/1/22                    | 1:40                     |  |
| d. Final Revision Date    | e. Scale                 |  |