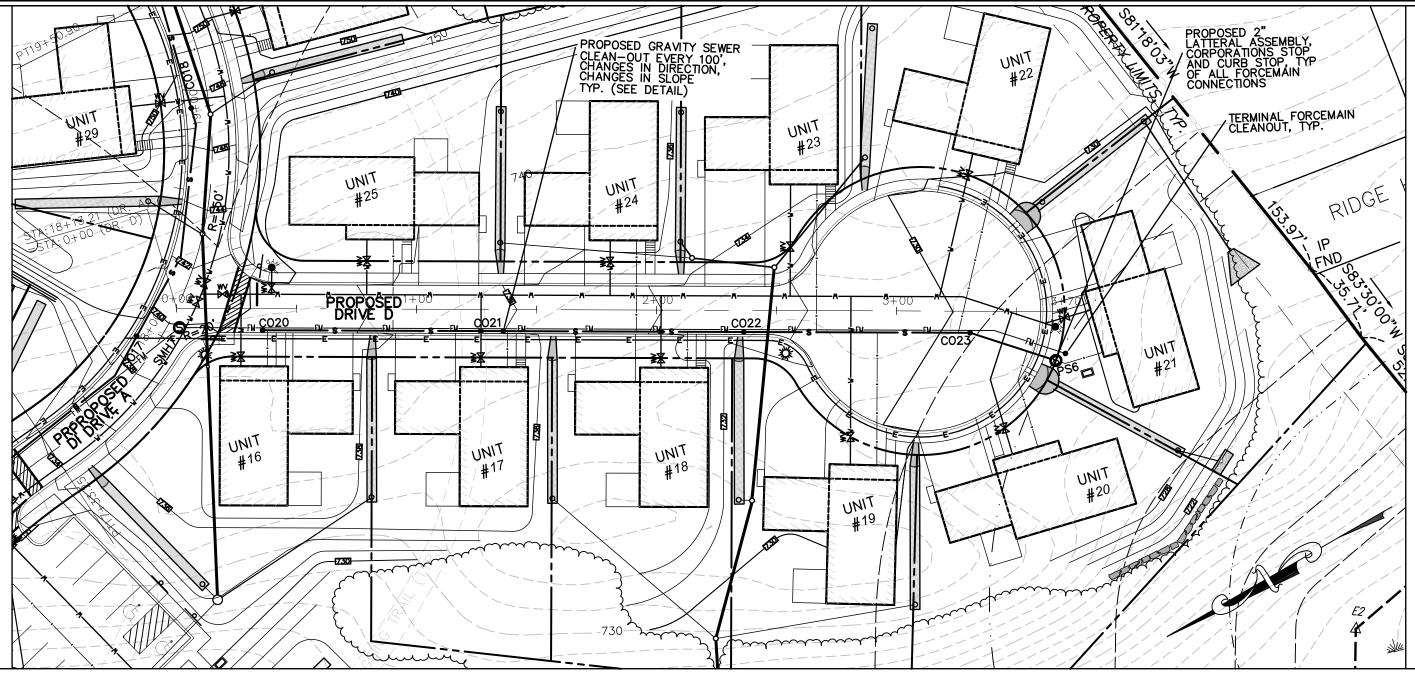

The original *Special Permit and Site Plan*, 55+ *Housing Community*, prepared by McClure Engineering, Inc., dated April 1, 2022, and revised plan sheets (C13 & C14) are attached to complete this NOI Application. McClure Engineering, Inc., will be submitting a revised plan set and stormwater report by November 10, 2022. LEC will concurrently submit a comprehensive narrative describing the revised

### Appendix C

Special Permit and Site Plan, Blueberry Hill Estates, 55+ Manufactured Housing Community, Lot 3 Berry Farms Road, Sturbridge, MA, Prepared by McClure Engineering, Inc., Dated April 1, 2022