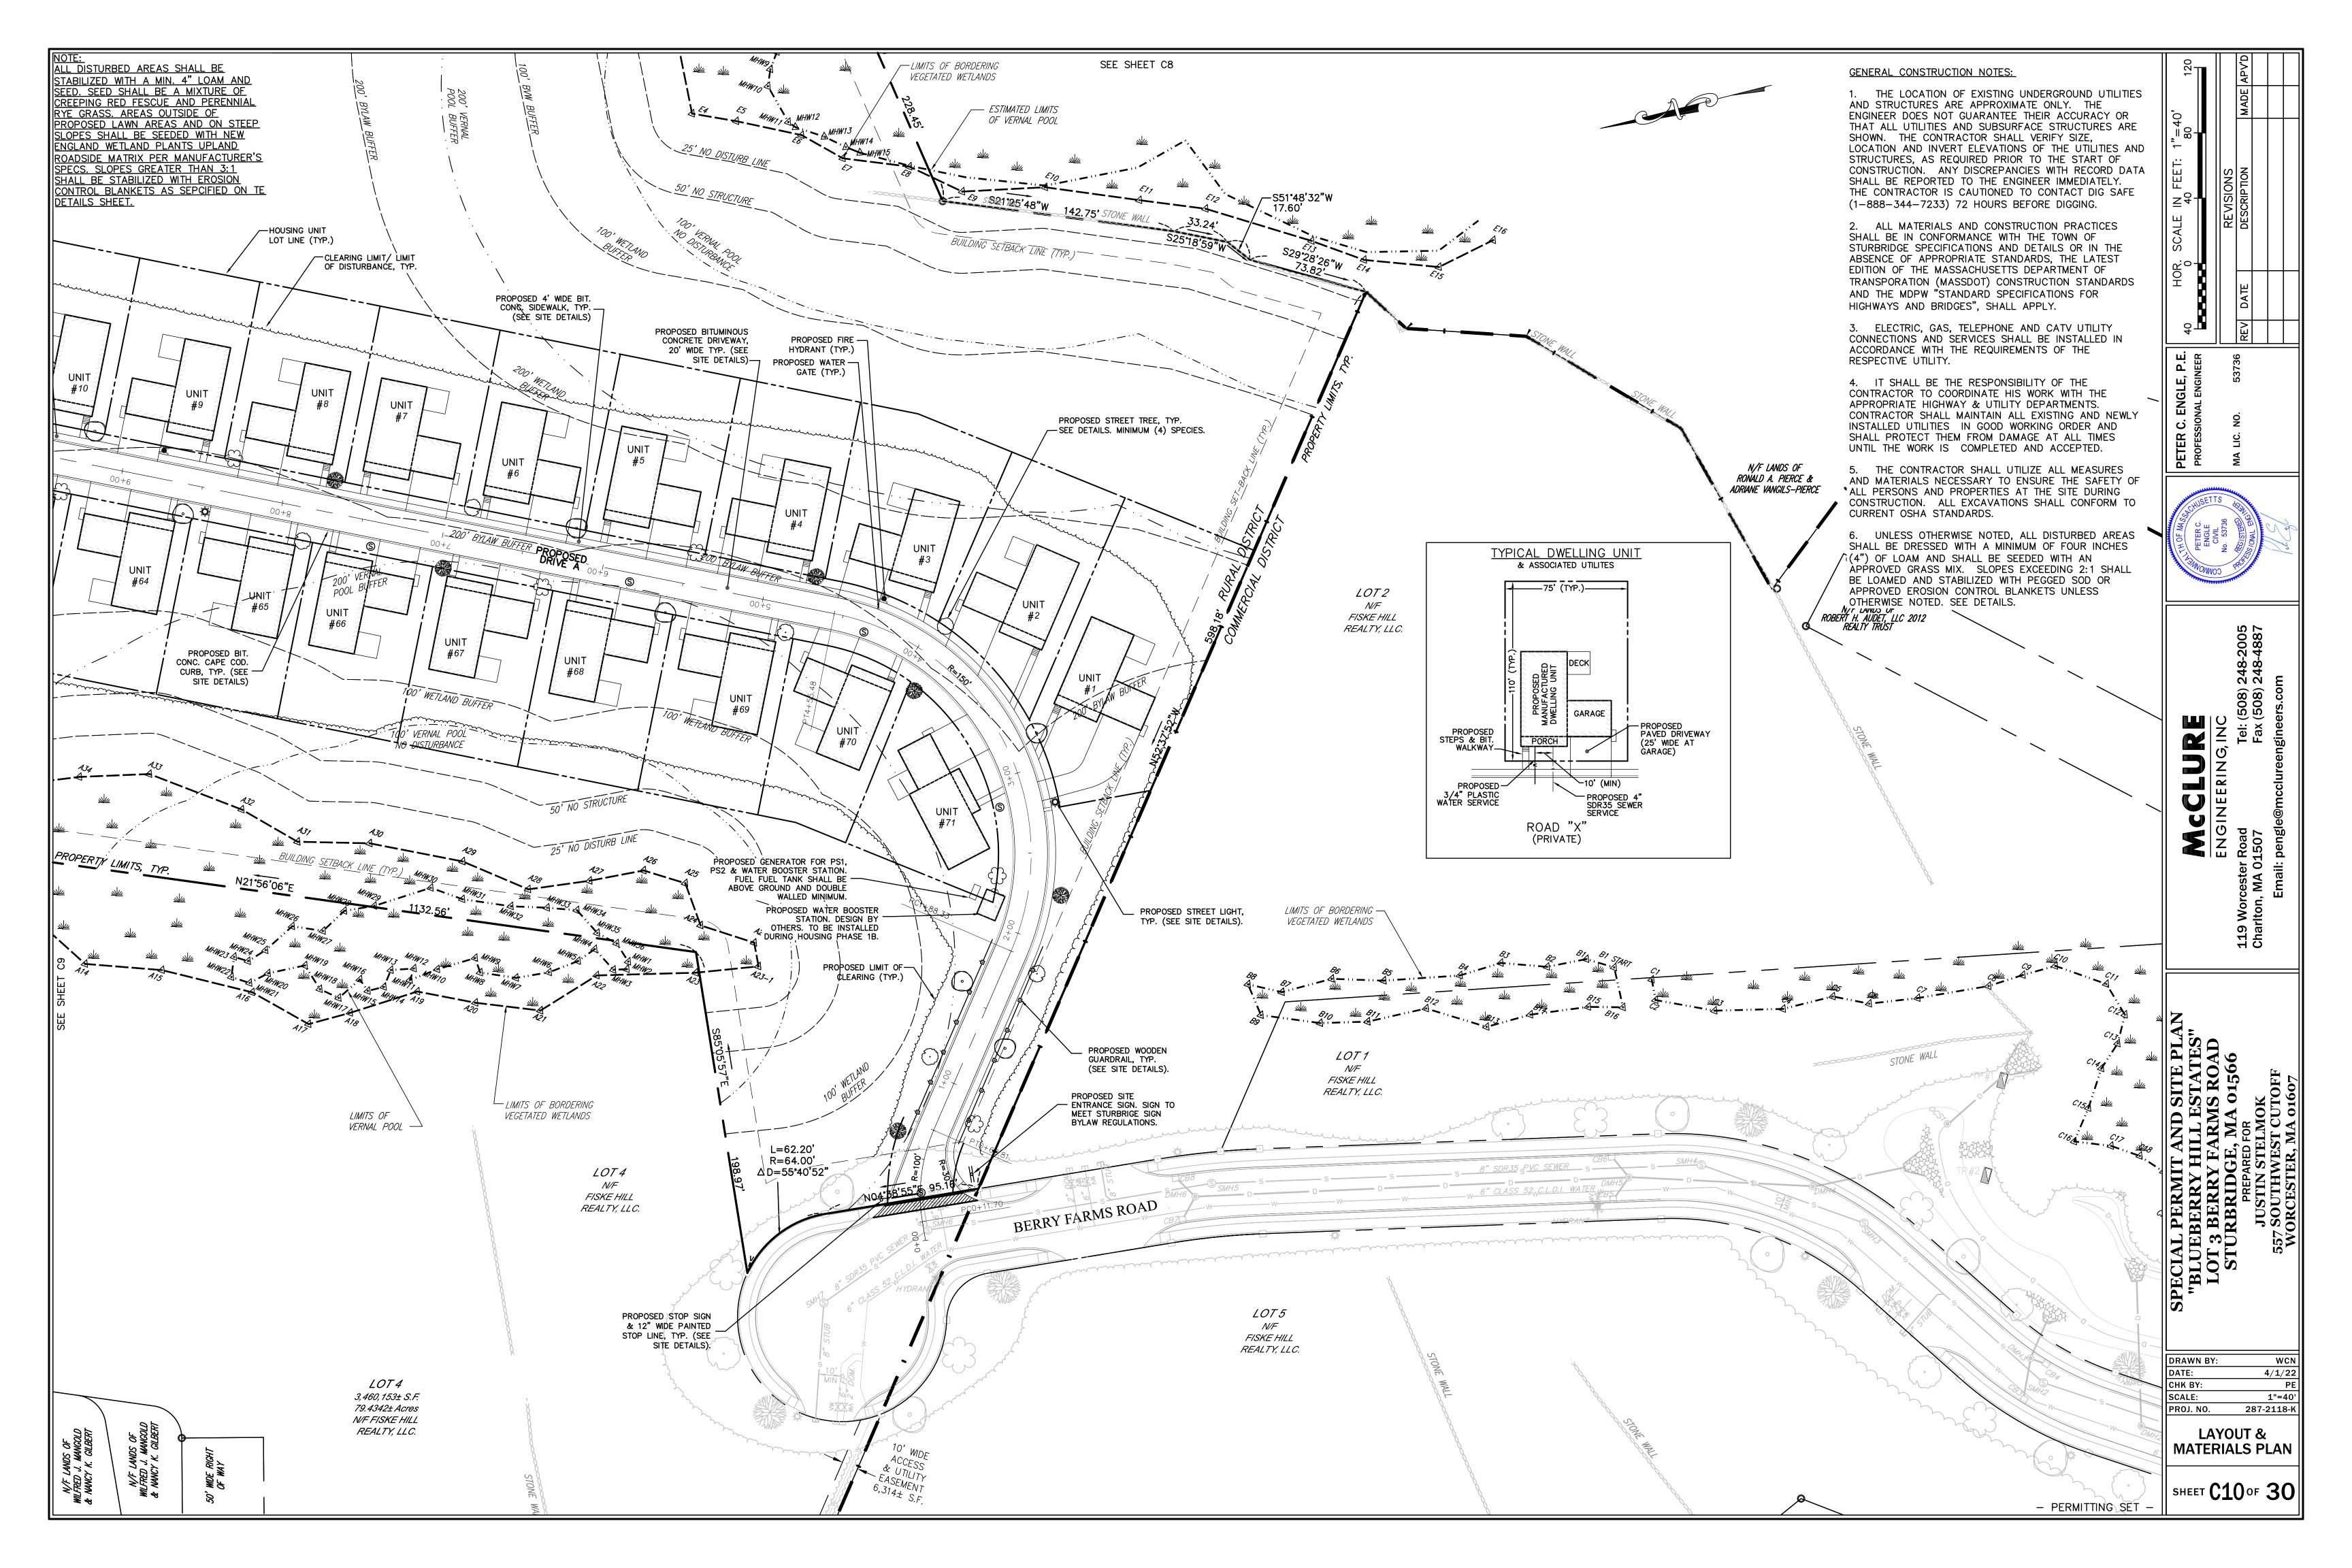

### Appendix C

Special Permit and Site Plan, Blueberry Hill Estates, 55+ Manufactured Housing Community, Lot 3 Berry Farms Road, Sturbridge, MA, Prepared by McClure Engineering, Inc., Dated April 1, 2022

Special Permit and Site Plan, Blueberry Hill Estates, 55+ Manufactured Housing Community, Lot 3 Berry Farms Road, Sturbridge, MA a. Plan Title

| McClure Engineering, Inc. | Peter Engle              |  |
|---------------------------|--------------------------|--|
| b. Prepared By            | c. Signed and Stamped by |  |
| 4/1/22                    | 1:40                     |  |
| d. Final Revision Date    | e. Scale                 |  |