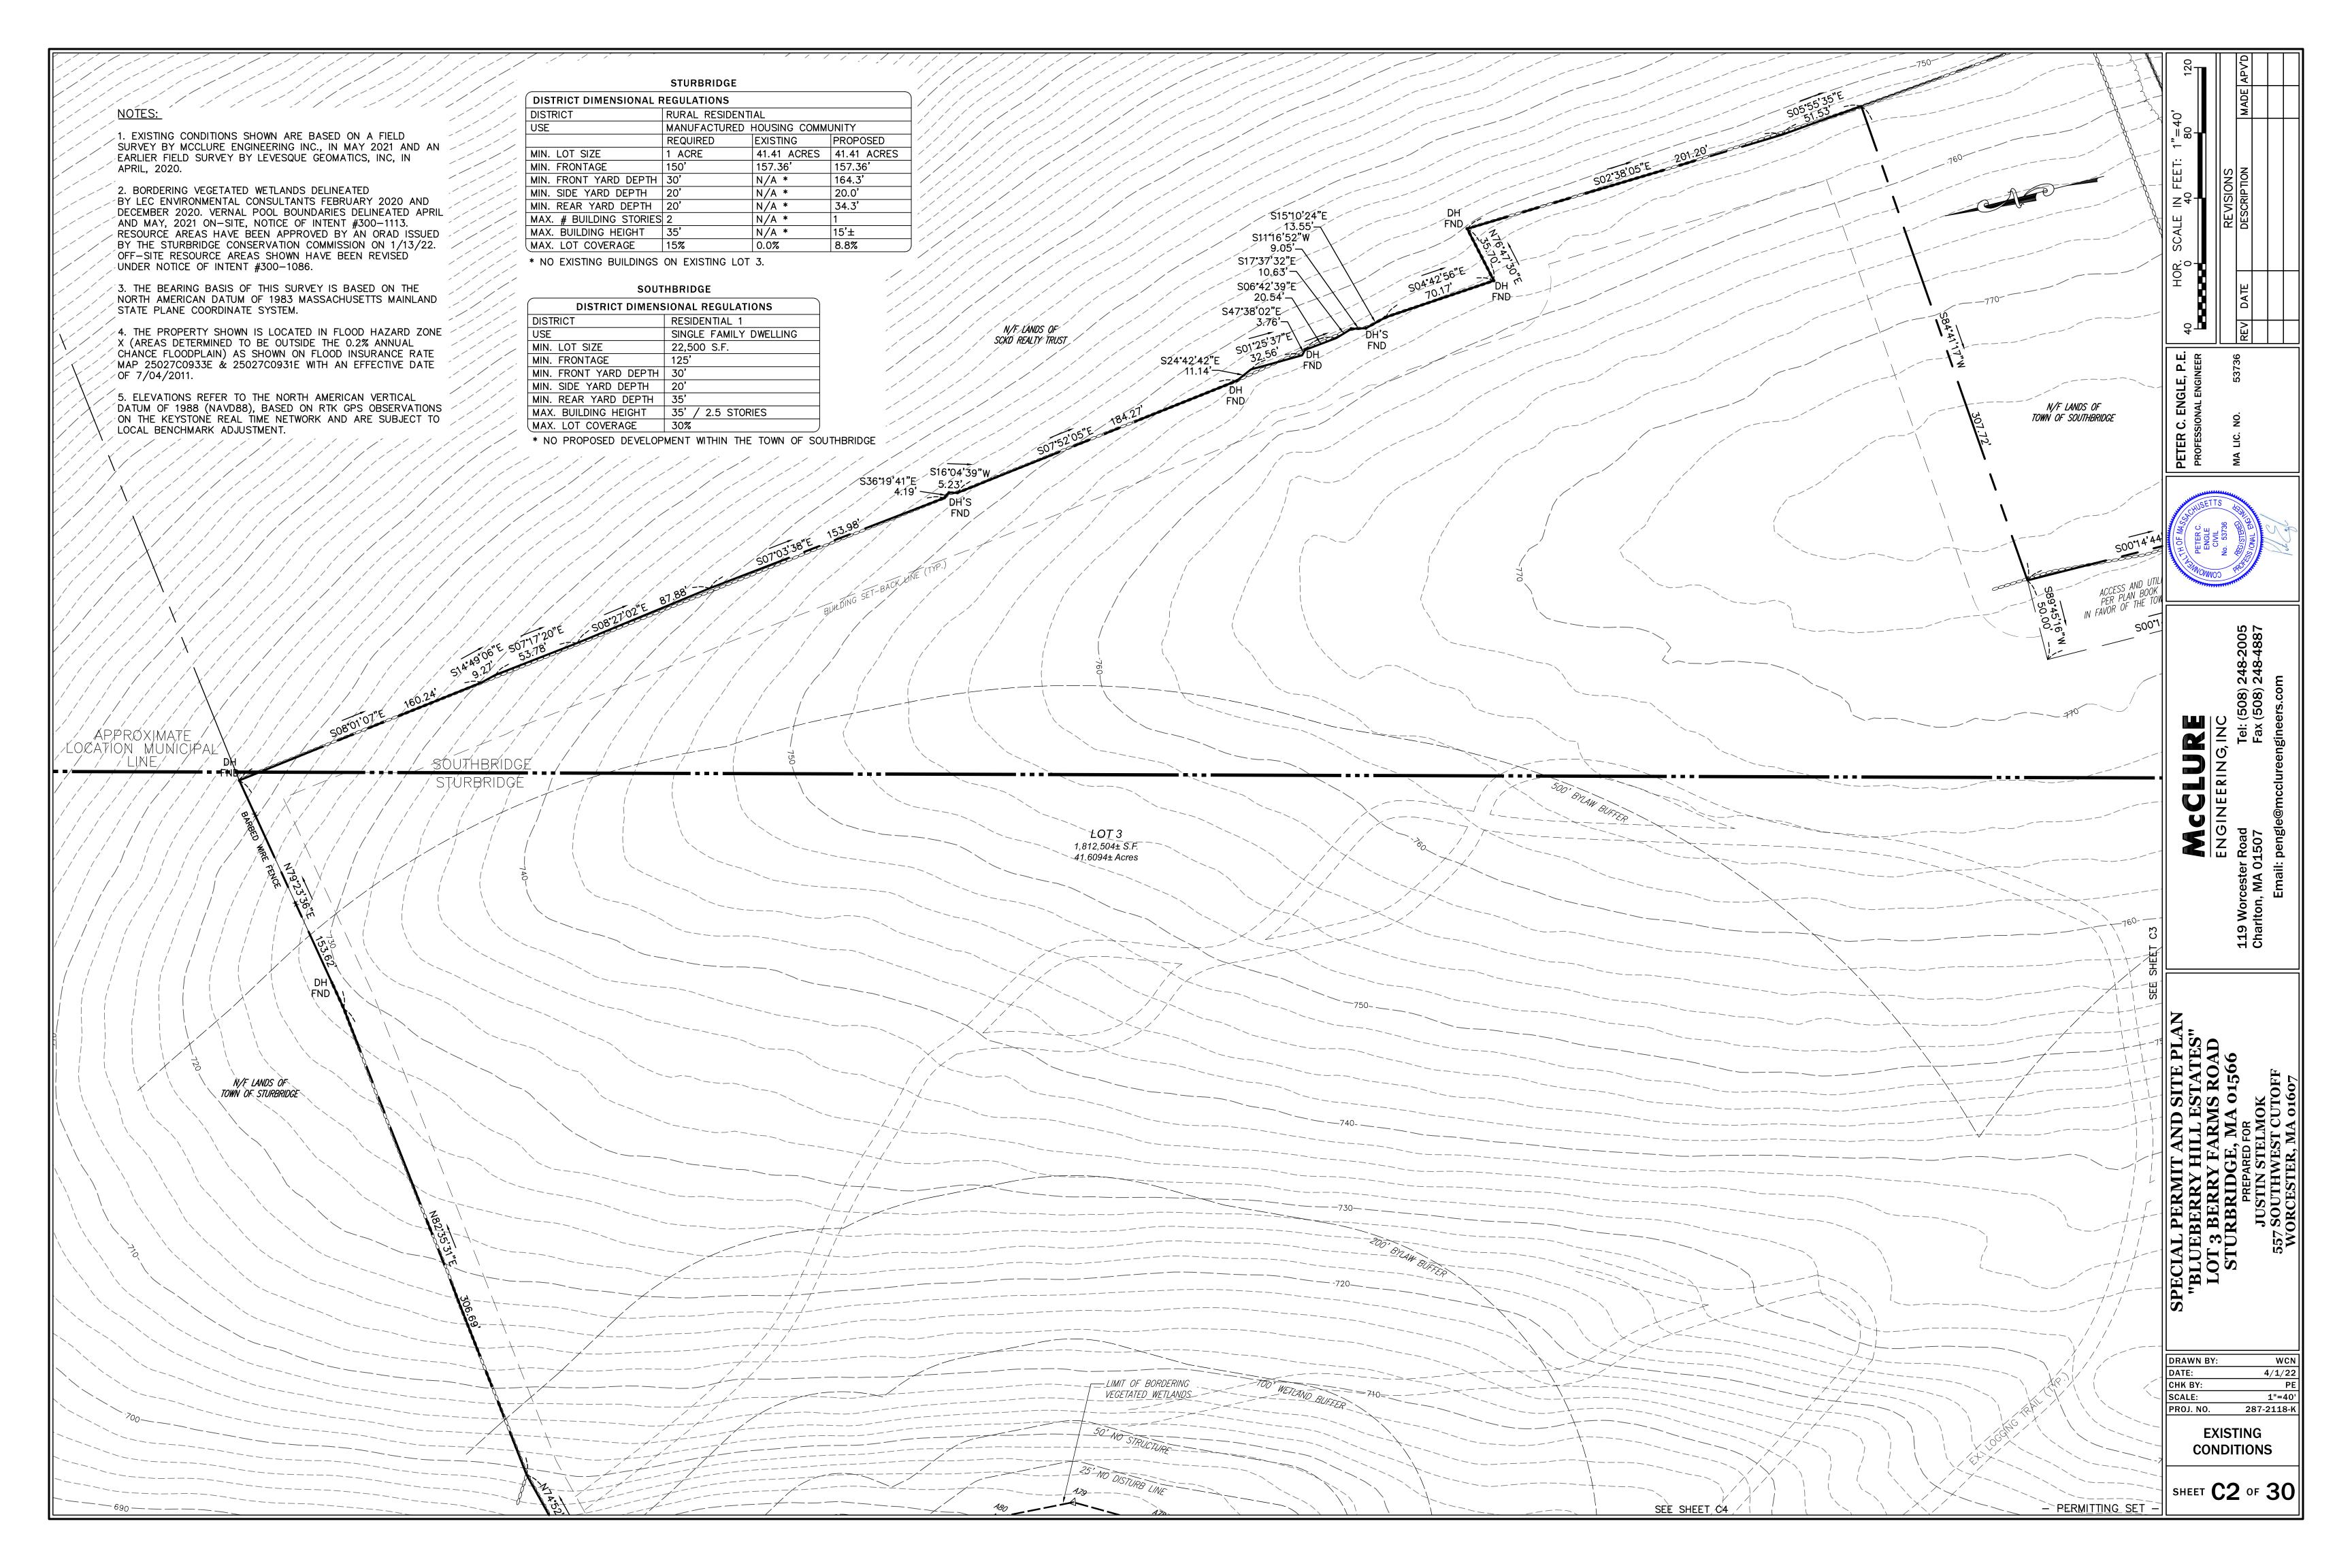

### Appendix C

Special Permit and Site Plan, Blueberry Hill Estates, 55+ Manufactured Housing Community, Lot 3 Berry Farms Road, Sturbridge, MA, Prepared by McClure Engineering, Inc., Dated April 1, 2022

Special Permit and Site Plan, Blueberry Hill Estates, 55+ Manufactured Housing Community, Lot 3 Berry Farms Road, Sturbridge, MA a. Plan Title

| McClure Engineering, Inc. | Peter Engle              |  |
|---------------------------|--------------------------|--|
| b. Prepared By            | c. Signed and Stamped by |  |
| 4/1/22                    | 1:40                     |  |
| d. Final Revision Date    | e. Scale                 |  |