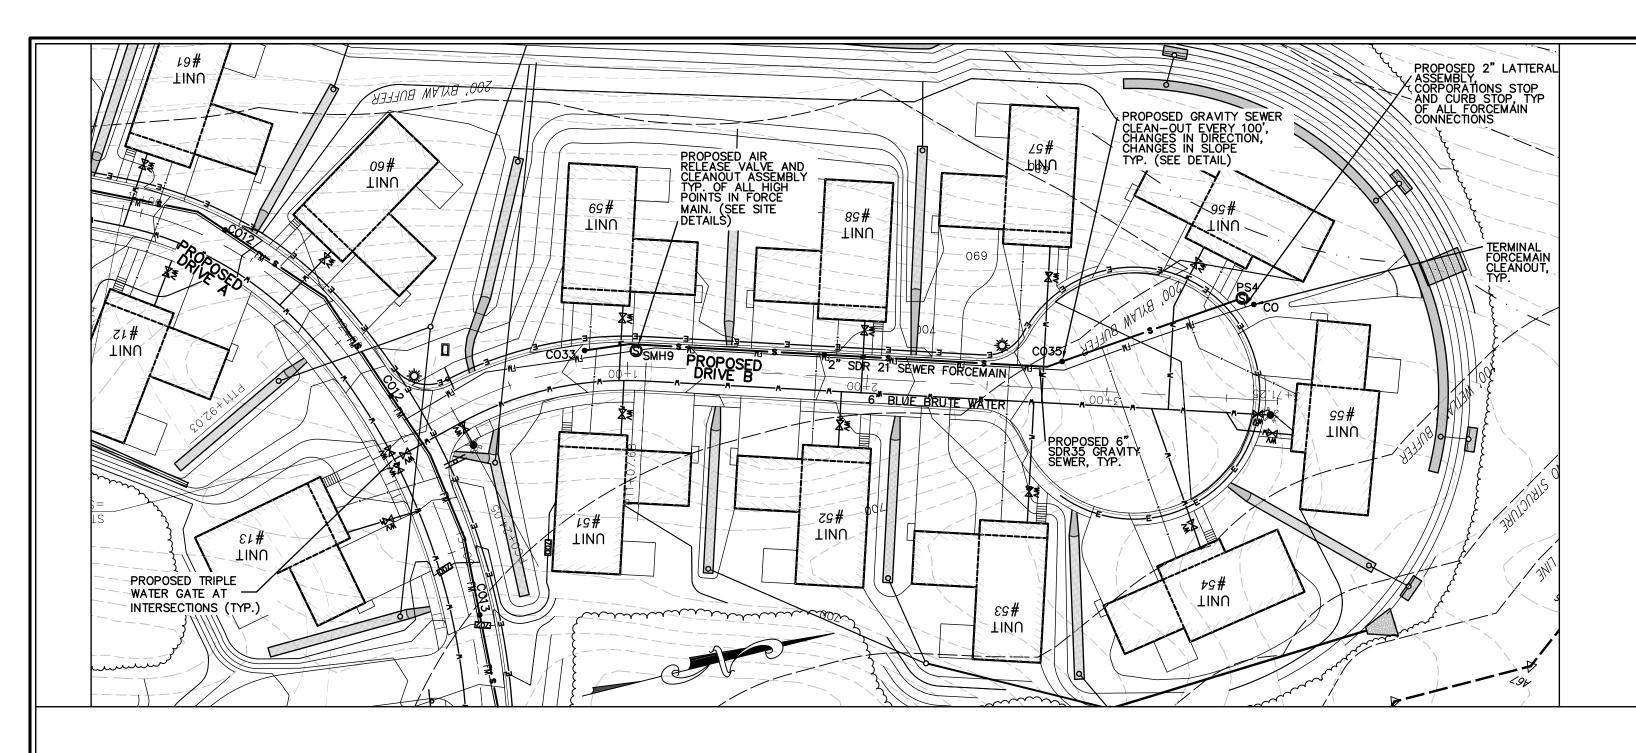

The original *Special Permit and Site Plan*, 55+ *Housing Community*, prepared by McClure Engineering, Inc., dated April 1, 2022, and revised plan sheets (C13 & C14) are attached to complete this NOI Application. McClure Engineering, Inc., will be submitting a revised plan set and stormwater report by November 10, 2022. LEC will concurrently submit a comprehensive narrative describing the revised

### Appendix C

Special Permit and Site Plan, Blueberry Hill Estates, 55+ Manufactured Housing Community, Lot 3 Berry Farms Road, Sturbridge, MA, Prepared by McClure Engineering, Inc., Dated April 1, 2022