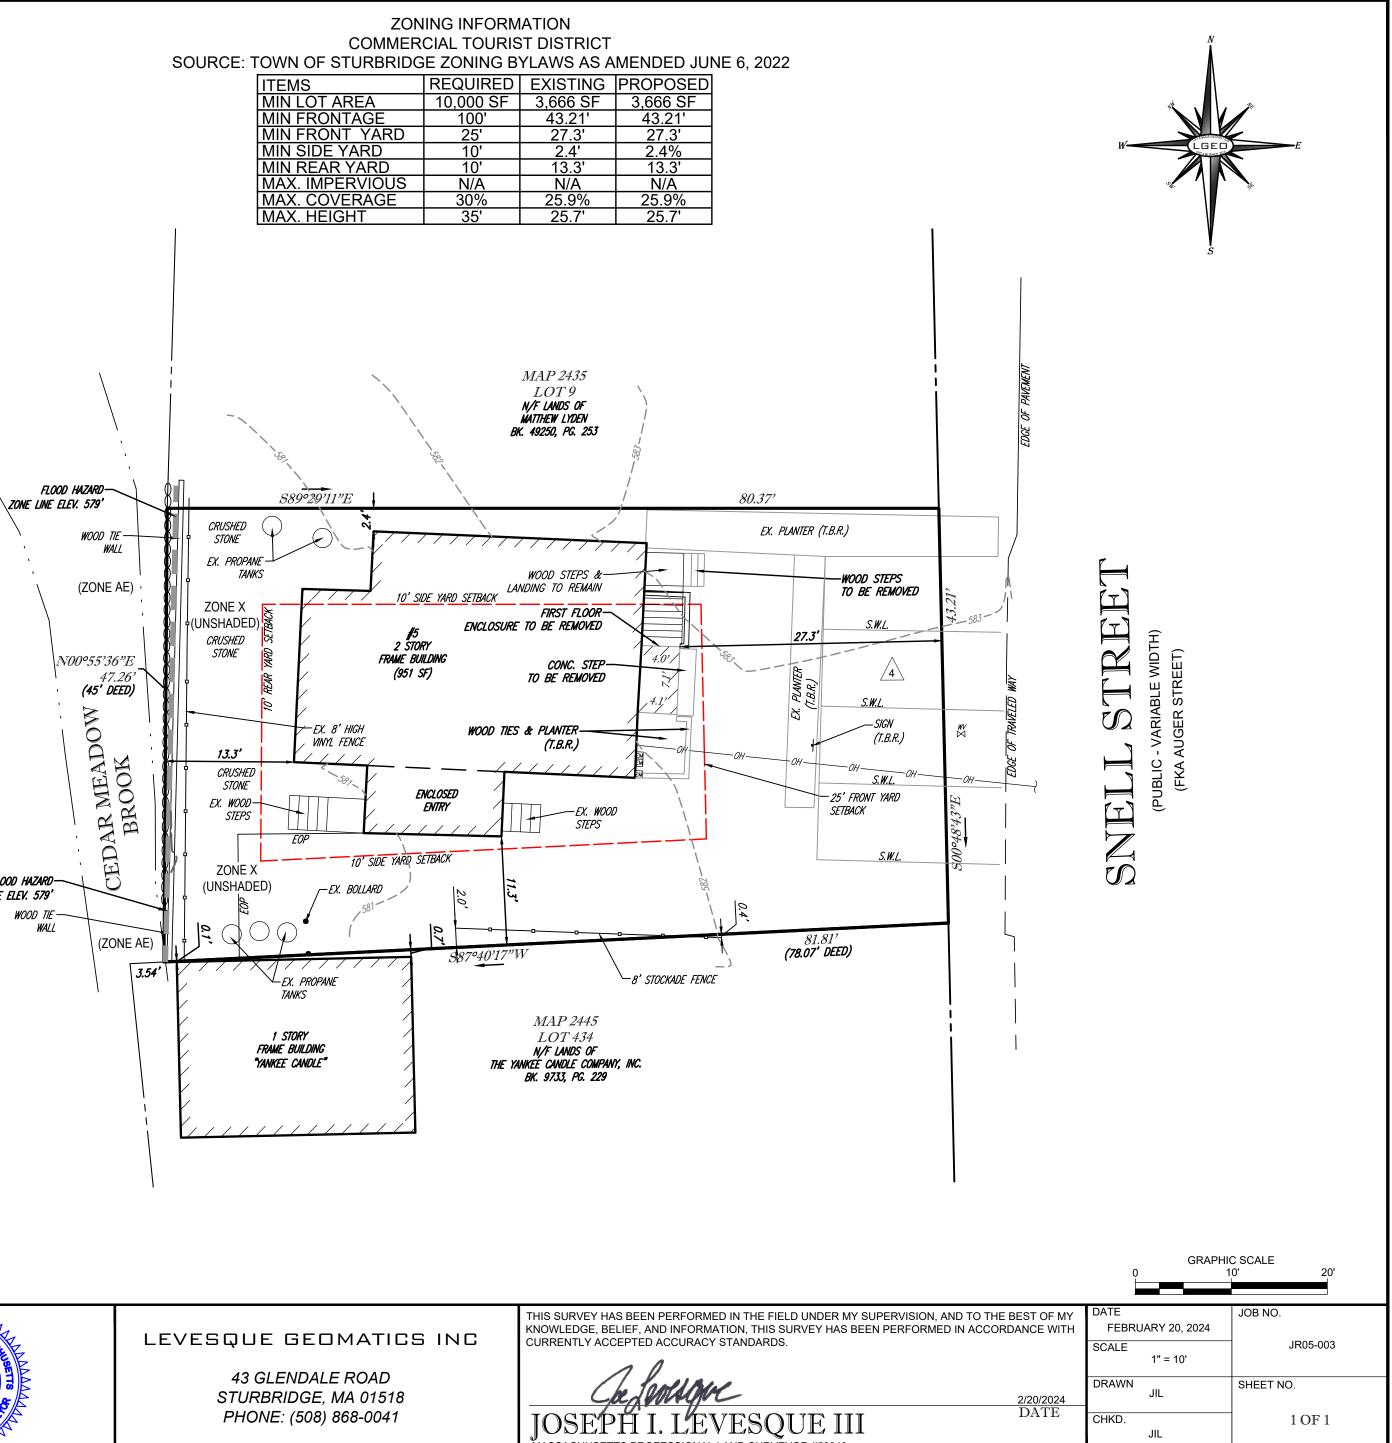

OWNERS: COURTNEY A. GATTA 5 SNELL STREET

| PLAN BOOK | PLAN |
|-----------|------|
| 280       | 45   |
| 817       | 62   |
| 947       | 59   |

/10

| E. TOWN OF STURBRIDGE ZOMING BILAN |                |           |     |
|------------------------------------|----------------|-----------|-----|
| Г                                  | TEMS           | REQUIRED  | EX  |
| Ν                                  | /IN LOT AREA   | 10,000 SF | 3,6 |
|                                    | /IN FRONTAGE   | 100'      | 4   |
| Ν                                  | /IN FRONT YARD | 25'       |     |
| Ν                                  | /IN SIDE YARD  | 10'       |     |
| Ν                                  | /IN REAR YARD  | 10'       |     |
| Ν                                  | AX. IMPERVIOUS | N/A       |     |
| Ν                                  | AX. COVERAGE   | 30%       | 2   |
| Ν                                  | /AX. HEIGHT    | 35'       |     |
|                                    |                |           |     |
|                                    |                |           |     |