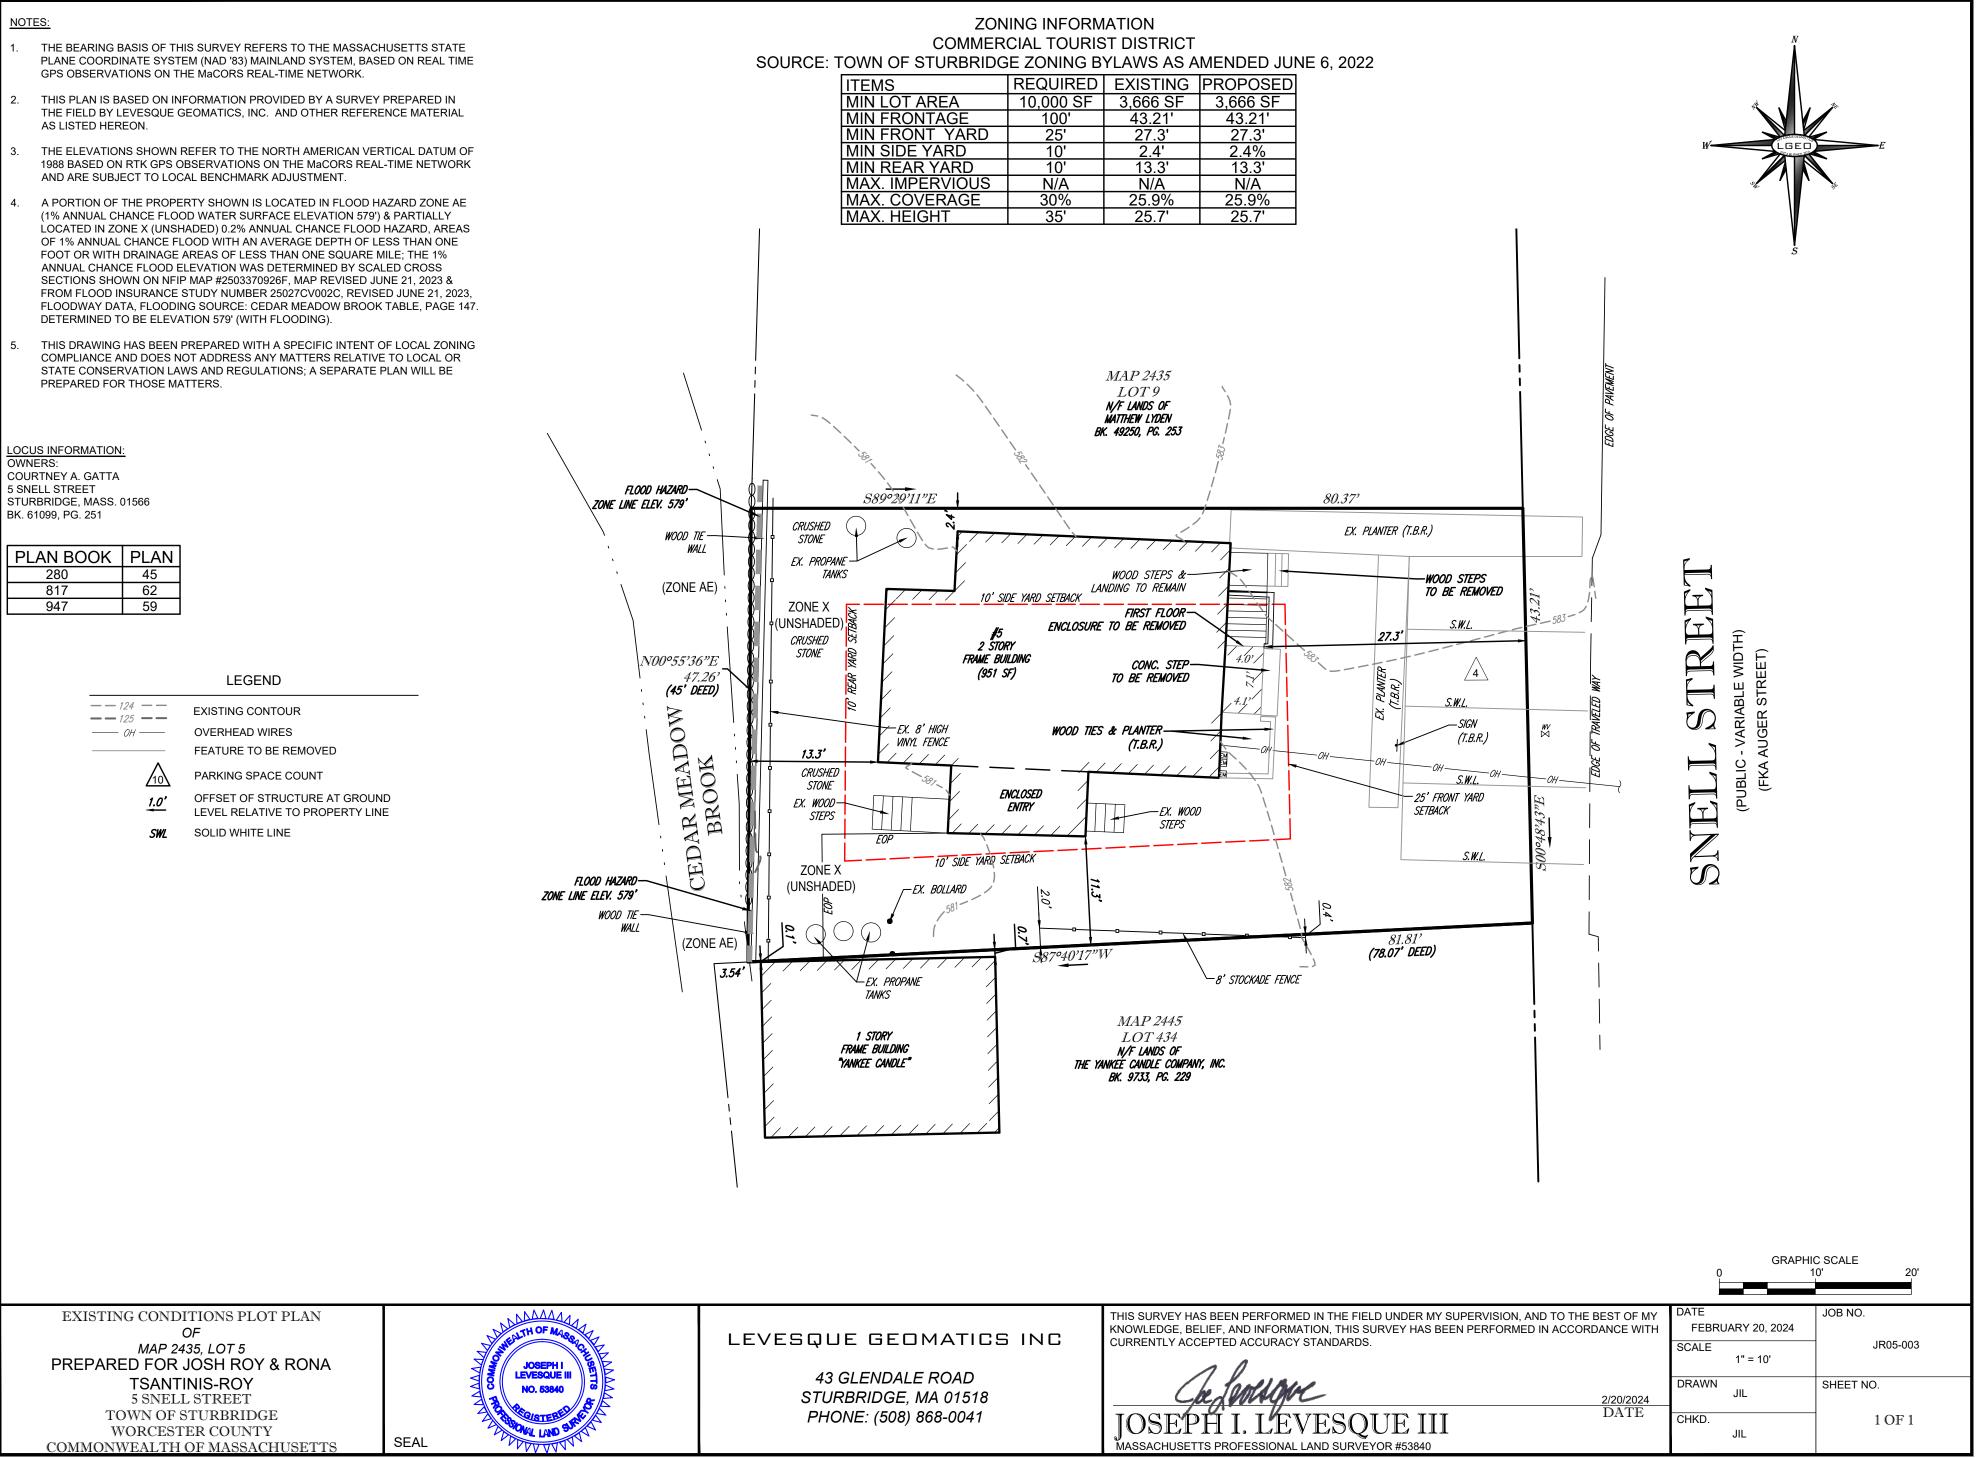

- THE BEARING BASIS OF THIS SURVEY REFERS TO THE MASSACHUSETTS STATE PLANE COORDINATE SYSTEM (NAD '83) MAINLAND SYSTEM, BASED ON REAL TIME GPS OBSERVATIONS ON THE MaCORS REAL-TIME NETWORK.
- AS LISTED HEREON.
- AND ARE SUBJECT TO LOCAL BENCHMARK ADJUSTMENT.
- A PORTION OF THE PROPERTY SHOWN IS LOCATED IN FLOOD HAZARD ZONE AE (1% ANNUAL CHANCE FLOOD WATER SURFACE ELEVATION 579') & PARTIALLY LOCATED IN ZONE X (UNSHADED) 0.2% ANNUAL CHANCE FLOOD HAZARD, AREAS OF 1% ANNUAL CHANCE FLOOD WITH AN AVERAGE DEPTH OF LESS THAN ONE FOOT OR WITH DRAINAGE AREAS OF LESS THAN ONE SQUARE MILE; THE 1% ANNUAL CHANCE FLOOD ELEVATION WAS DETERMINED BY SCALED CROSS SECTIONS SHOWN ON NFIP MAP #2503370926F. MAP REVISED JUNE 21, 2023 & FROM FLOOD INSURANCE STUDY NUMBER 25027CV002C, REVISED JUNE 21, 2023,
- COMPLIANCE AND DOES NOT ADDRESS ANY MATTERS RELATIVE TO LOCAL OR STATE CONSERVATION LAWS AND REGULATIONS; A SEPARATE PLAN WILL BE PREPARED FOR THOSE MATTERS.

OWNERS: COURTNEY A. GATTA 5 SNELL STREET

| PLAN BOOK | PLAN |
|-----------|------|
| 280       | 45   |
| 817       | 62   |
| 947       | 59   |

/10

| E. TOWN OF STURBRIDGE ZOMING BILAN |                |           |     |
|------------------------------------|----------------|-----------|-----|
| Г                                  | TEMS           | REQUIRED  | EX  |
| Ν                                  | /IN LOT AREA   | 10,000 SF | 3,6 |
|                                    | /IN FRONTAGE   | 100'      | 4   |
| Ν                                  | /IN FRONT YARD | 25'       |     |
| Ν                                  | /IN SIDE YARD  | 10'       |     |
| Ν                                  | /IN REAR YARD  | 10'       |     |
| Ν                                  | AX. IMPERVIOUS | N/A       |     |
| Ν                                  | AX. COVERAGE   | 30%       | 2   |
| Ν                                  | /AX. HEIGHT    | 35'       |     |
|                                    |                |           |     |
|                                    |                |           |     |