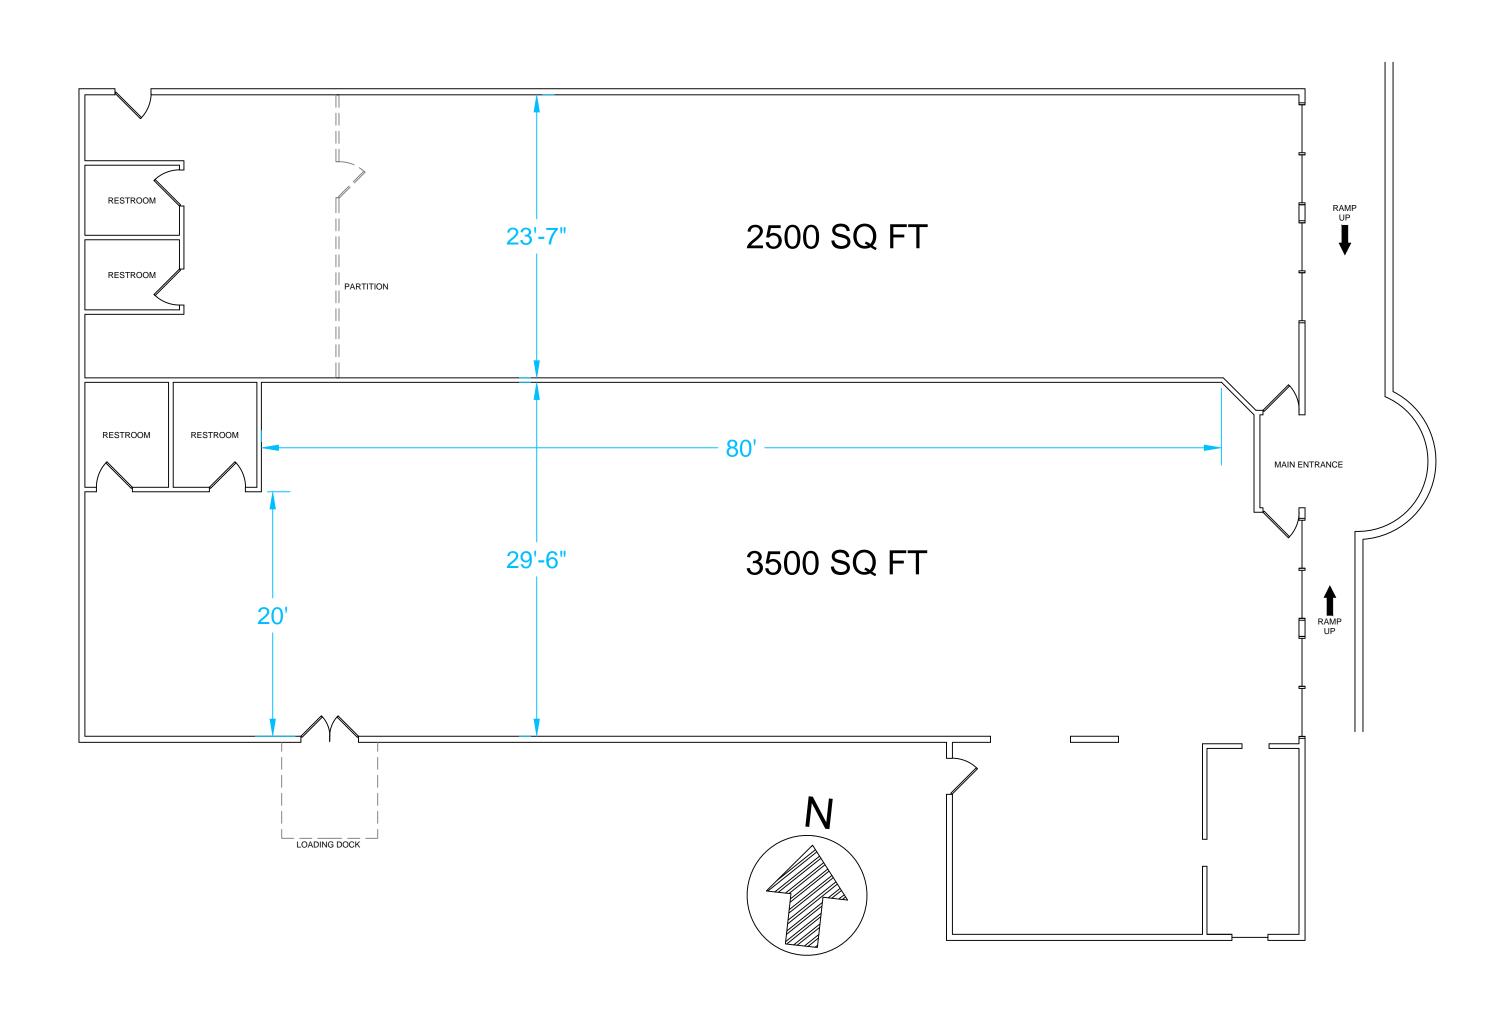

| е | 29-31 BROOKFIELD RD     |
|---|-------------------------|
|   | STURBRIDGE, MA.         |
|   | FLOOR PLAN. FIRST FLOOR |

|                  | Drawn by    | ROBERT ROUFAIL |           | Date  | 28 OCT 2019 |          |
|------------------|-------------|----------------|-----------|-------|-------------|----------|
|                  | Checked by  | N/A            |           | Date  | N/A         |          |
|                  | Dwg. Type   | ARCHITECTURAL  |           | Scale | 1/8" = 1'0" |          |
| Drawing Size     | Drawing No. |                | Sheet No. |       |             | Revision |
| ARCH C (24"X18") |             | A-001          | _         | 1 OI  | = 1         | Α        |