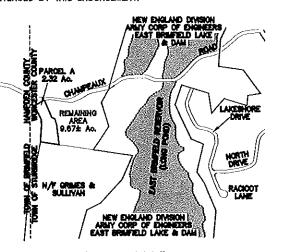

LOCUS MAP SCALE: 1"= 600± ASSESSORS MAP 19 PARCELS 36 & 42

| LOT/<br>ADDRESS  | TOTAL FRONTAGE         | AREA        |  |
|------------------|------------------------|-------------|--|
| REMARIOER<br>#36 | 800'± CHAMPEAUX ROAD   | 9.6 Acres ± |  |
| <b>#</b> 42      | 145.50' CHAMPEAUX ROAD | 2.32 Acres  |  |

BRIMFIELD STURBRIDGE I.P. CHAMPEAUX PND. S 81'45'77 E, 280.21' (NE) TEST PIT HYDRIC & & B44 B45 C22 B43 B47 WEILAND DELINEATION BY ECOTEC, INC. JUNE 2018 AND EXTENDED IN JANUARY 2017. THE WEILAND DELINEATION WAS CONFINED TO THE NORTHERLY AND WESTERLY PORTIONS OF THE PROPERTY, THEREFORE ADMITIONAL WEILANDS MAY BE PRESENT ON THE EASTERLY PORTION OF THE SITE BEYOND THE SCOPE OF THIS PROJECT. AND COUNTY LINE E DAVID W. & CYNTHIA J. SCHEMERHORN DEED BOOK 22240, PAGE 4 DEED BOOK 20256, PAGE 41 LOT C-D-E VLAN BOOK 373, PAGE 11: EXISTING BUILDING REMARKIG LAND OF JEAN M. SULLIVAN DEED BOOK 34530, PAGE 177 & DEED BOOK 51605, PAGE 100 9.6 ACRES ± 928 Z I.P. FND REMAINING PROPERTY DEPICTION TAKEN FROM AN UNRECORDED PLAN OF PROPERTY PREPARED FOR JOSEPH PORIER BY NEW WORLD DEVELMENT & ENGINEERING, STAUPED BY GARY, C. MOULTON, P.L.S. 31319, JANUARY 26, 1989. COUNTY COUNTY 10811'37"W HAMPDEN WORCESTER N/F COURTNEY A. GRIMES & JEAN M. SULLIVAN DEED BOOK 21712, PAGE 100