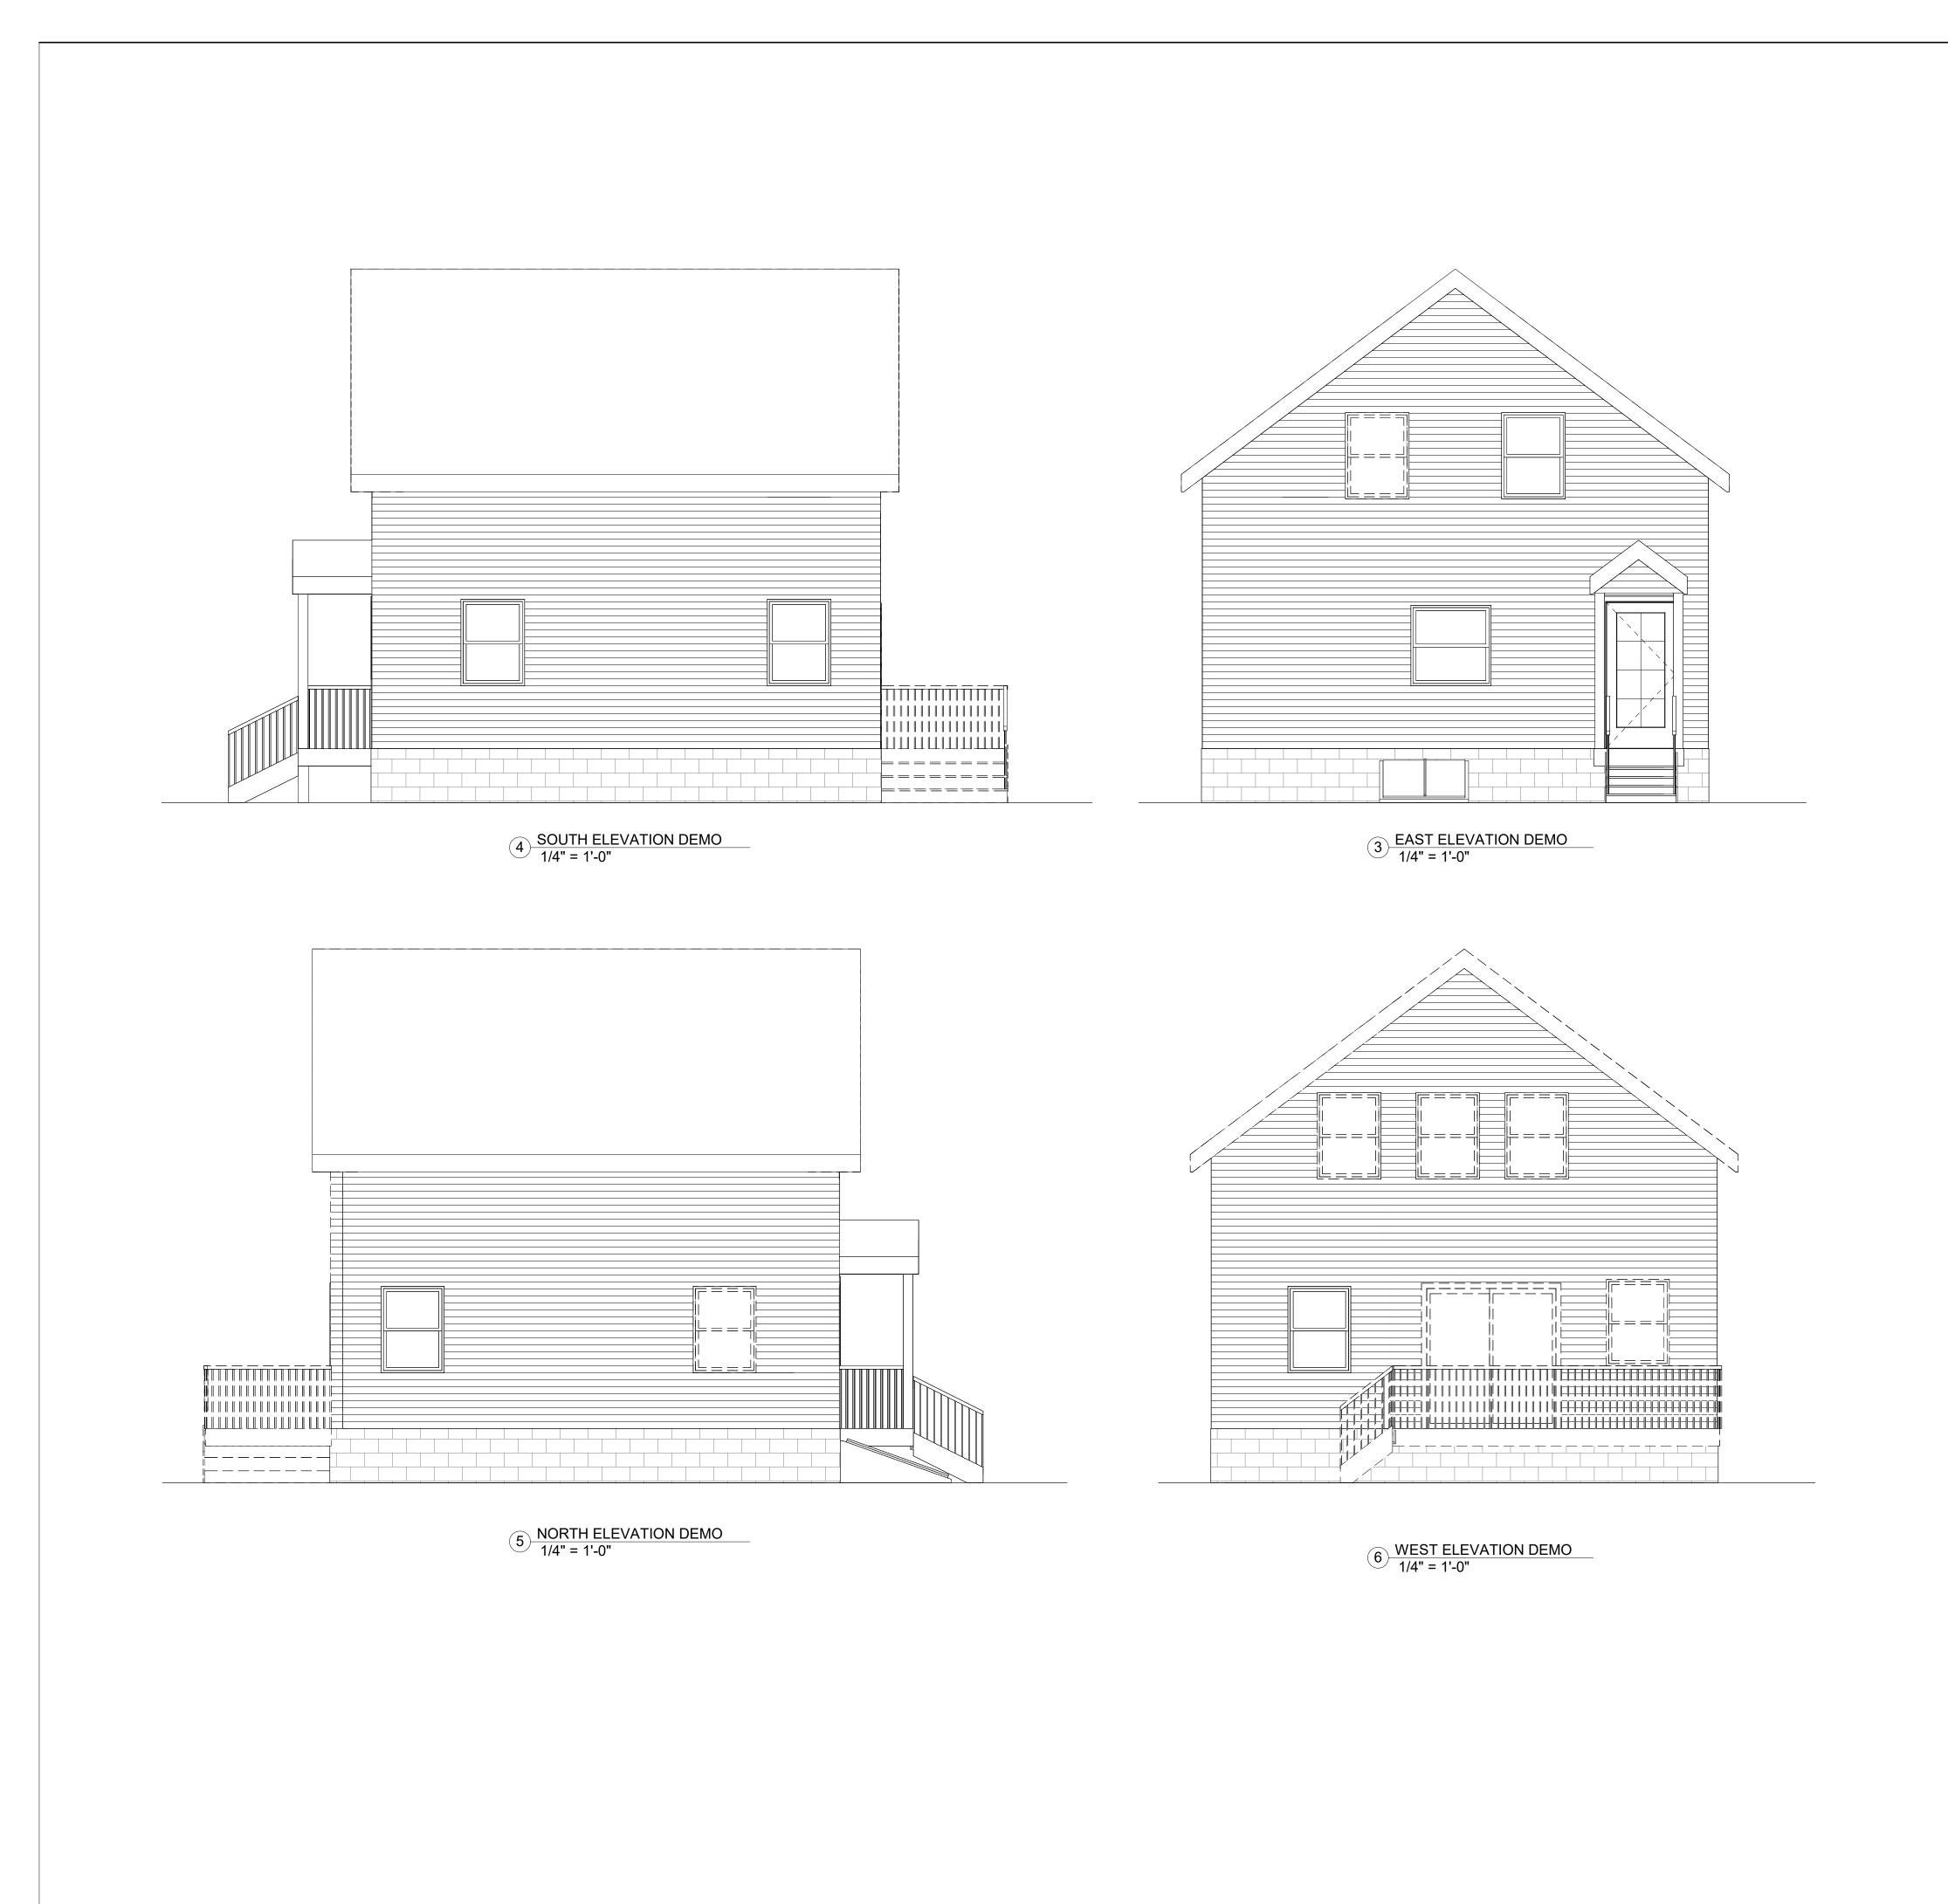

DATE OF ISSUE: 05.03.24

CANTARA ADDITION AND RENOVATION

> 24 Cedar Lake Drive Sturbridge, MA 01566

DEMOLITION PLANS AND ELEVATIONS

DWG.

D-1.00

**APPROVAL** SET 05.03.24

GENERAL NOTES: