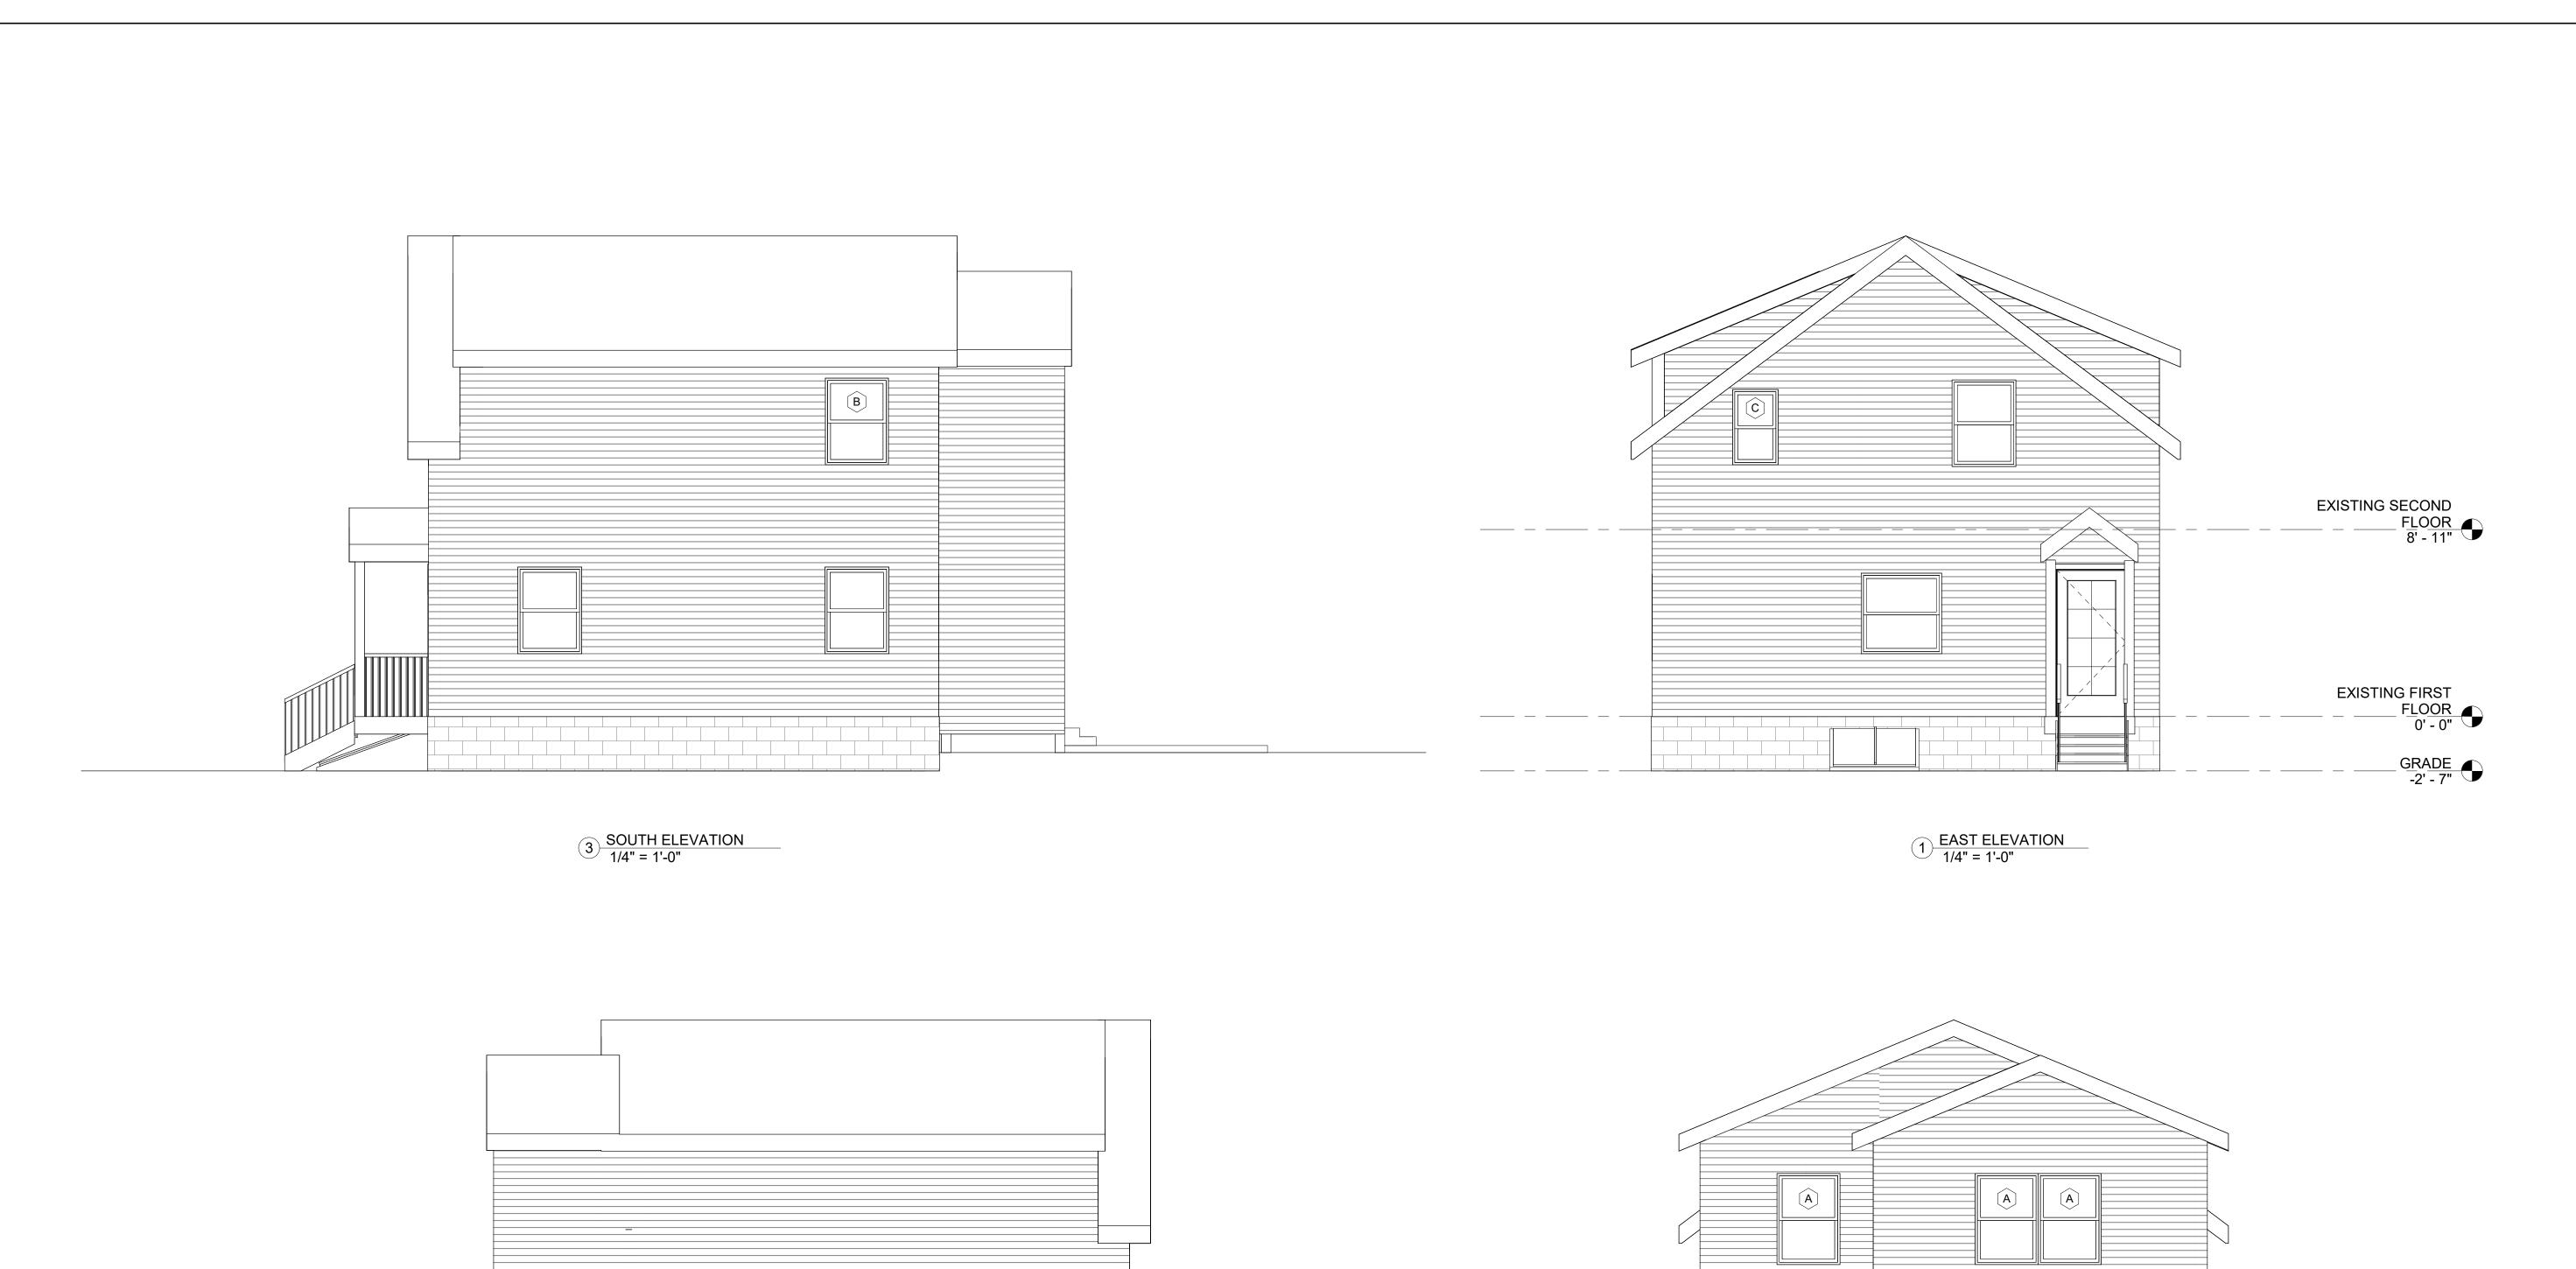

2 NORTH ELEVATION 1/4" = 1'-0"

APPROVAL SET 05.03.24

- GENERAL NOTES:

  CIVIL AND LANDSCAPE PLAN SHALL BE BY OTHERS CONTRACTED BY OWNER.

  STRUCTURAL, MECHANICAL, ELECTRICAL AND PLUMBING BY OTHERS.

  BUILDING ENVELOPE MUST CONFORM TO LATEST BUILDING AND ENERGY CODES.

05.03.24 DATE OF ISSUE:

CANTARA ADDITION AND RENOVATION

24 Cedar Lake Drive Sturbridge, MA 01566

**EXTERIOR ELEVATIONS** 

DWG.

EXISTING FIRST

FLOOR

GRADE AT LAKE

SIDE

-1' - 8 1/2"

REL

4 WEST ELEVATION
1/4" = 1'-0"