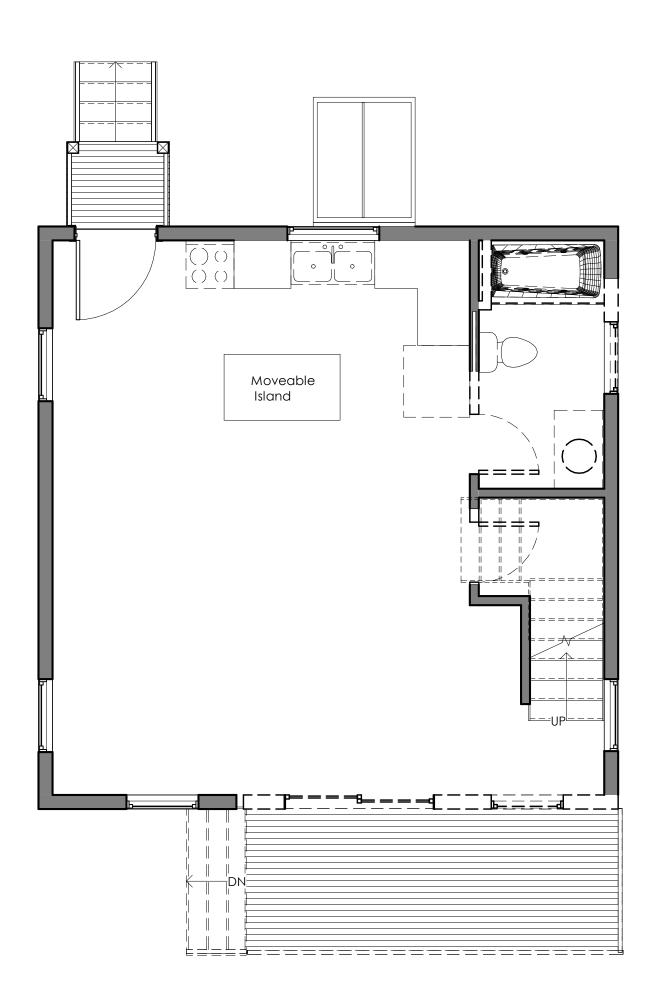

**REVISIONS:** Description Date

05.03.24 DATE OF ISSUE:

CANTARA ADDITION AND RENOVATION

24 Cedar Lake Drive Sturbridge, MA 01566

NEW FLOOR PLANS AND ROOF PLAN

DWG.

A-1.01

REL