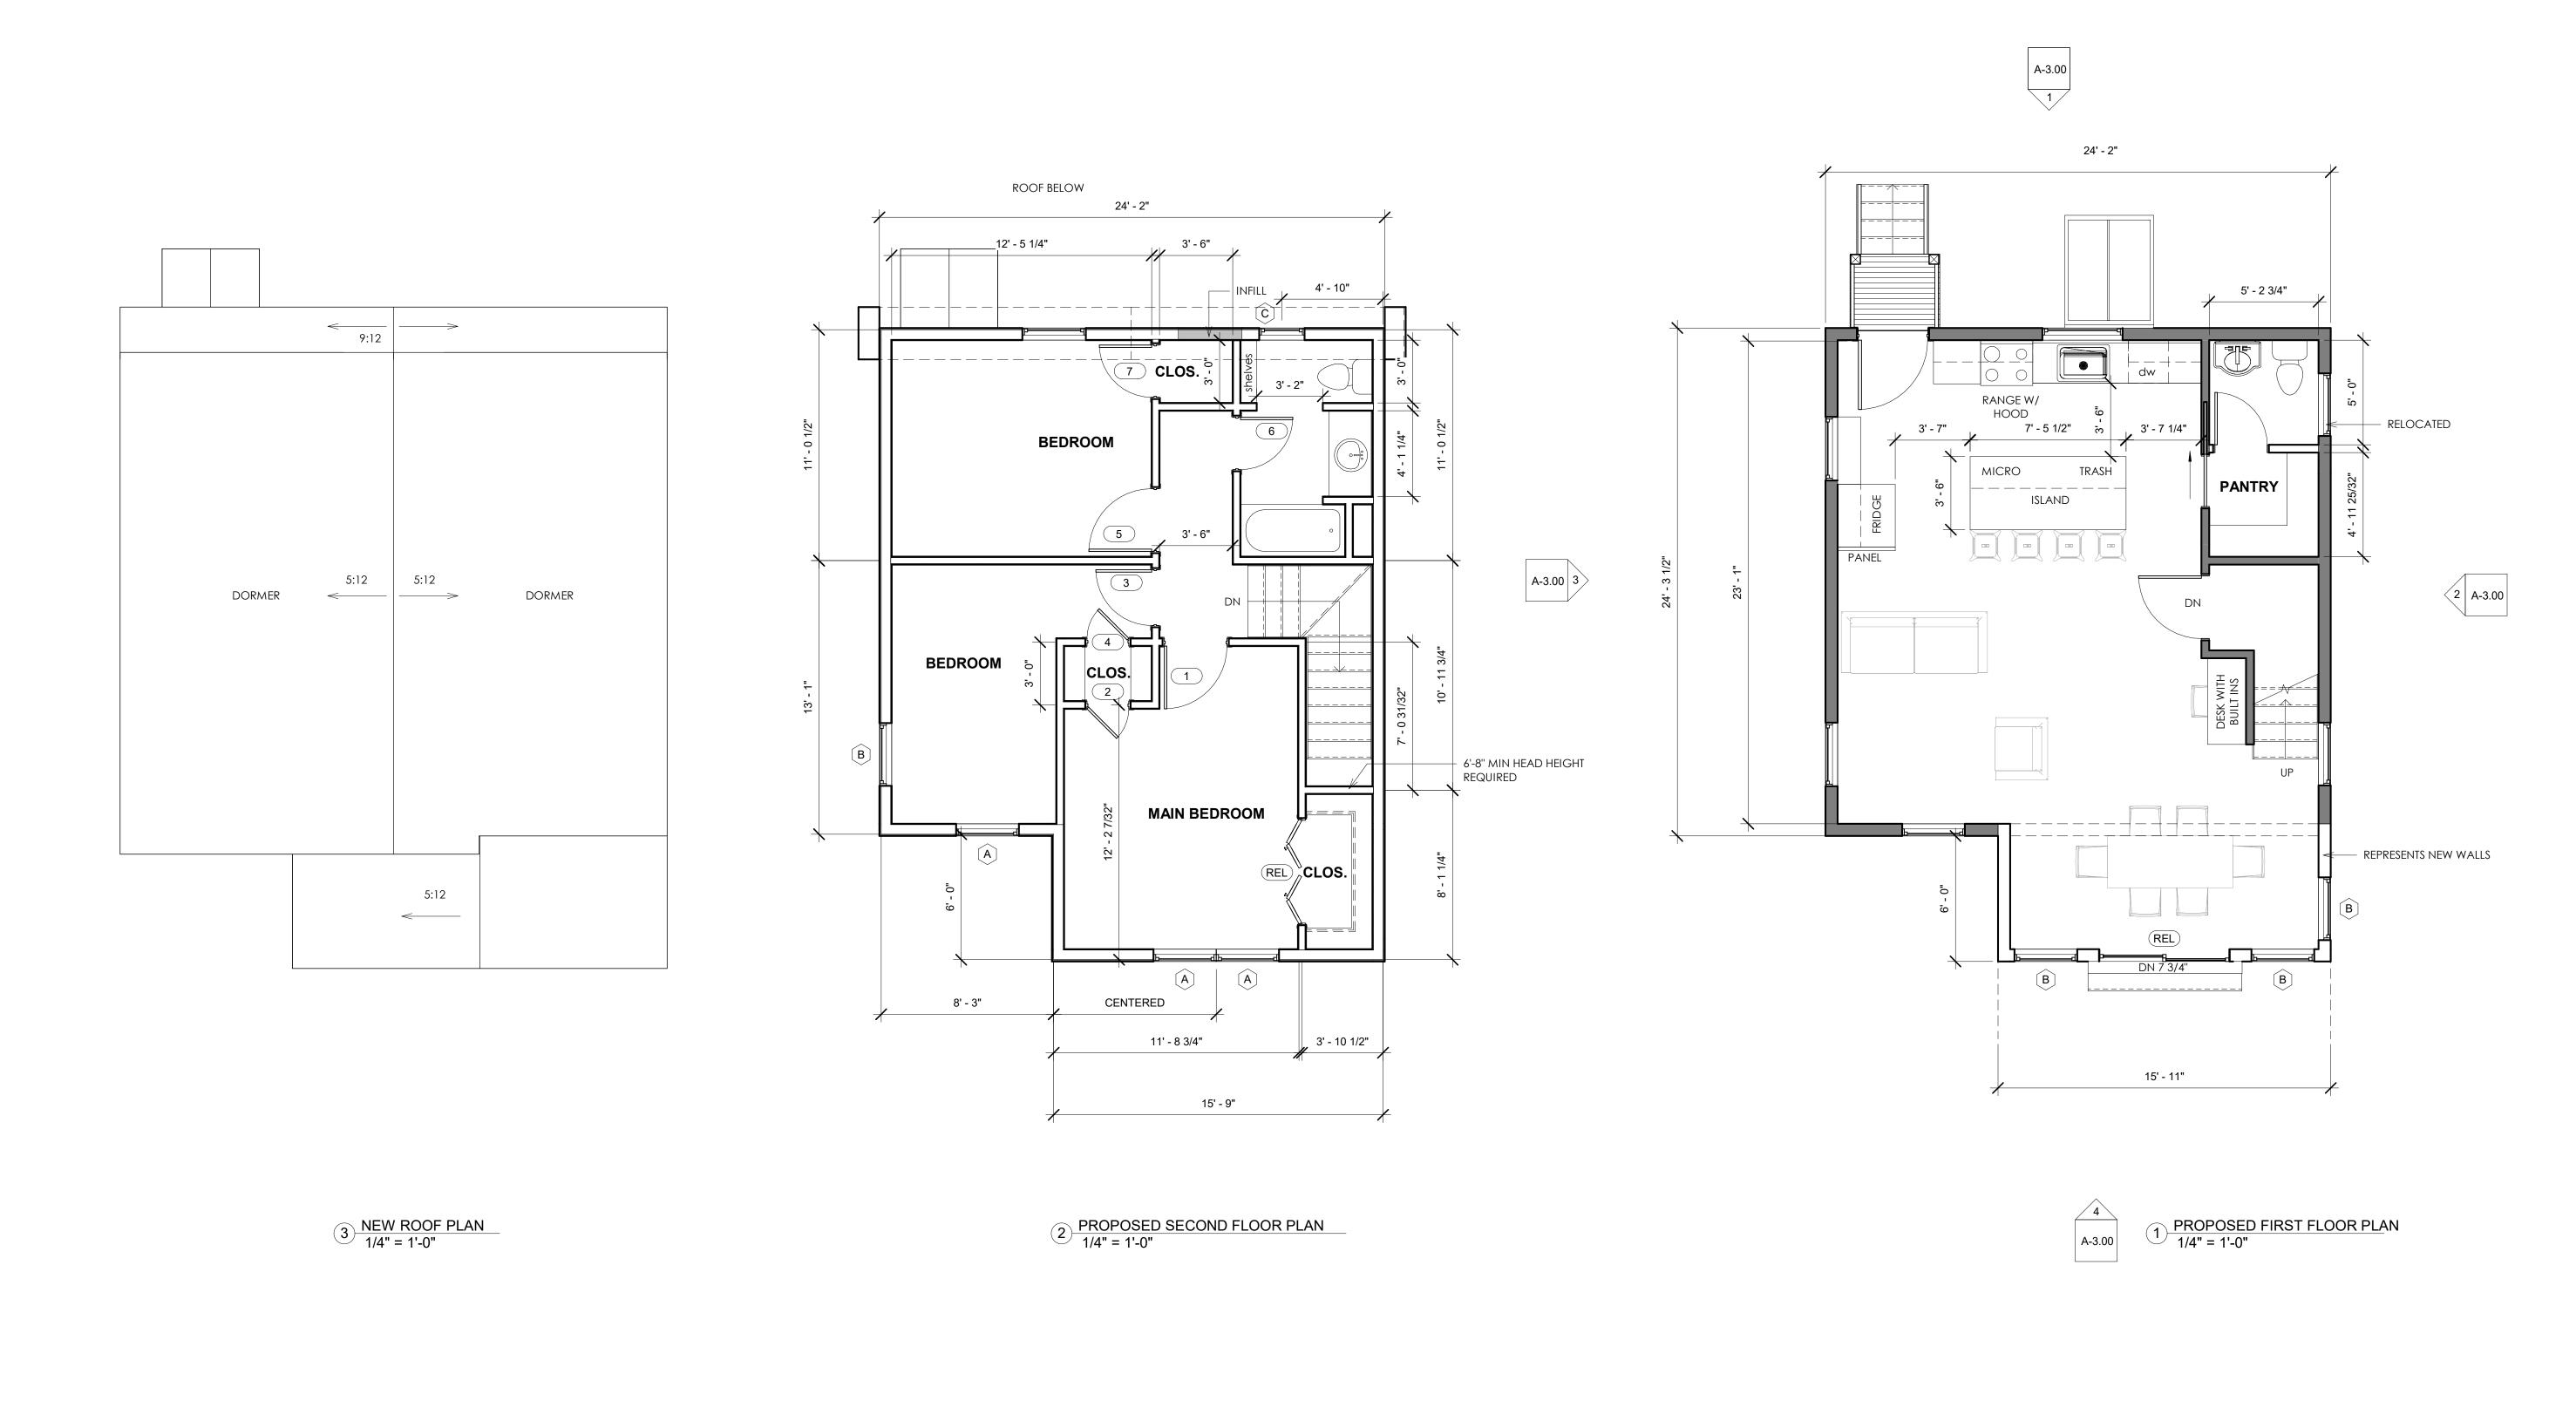

**REVISIONS:** Description Date

05.03.24 DATE OF ISSUE:

CANTARA ADDITION AND RENOVATION

24 Cedar Lake Drive Sturbridge, MA 01566

NEW FLOOR PLANS AND ROOF PLAN

DWG.

A-1.01

REL