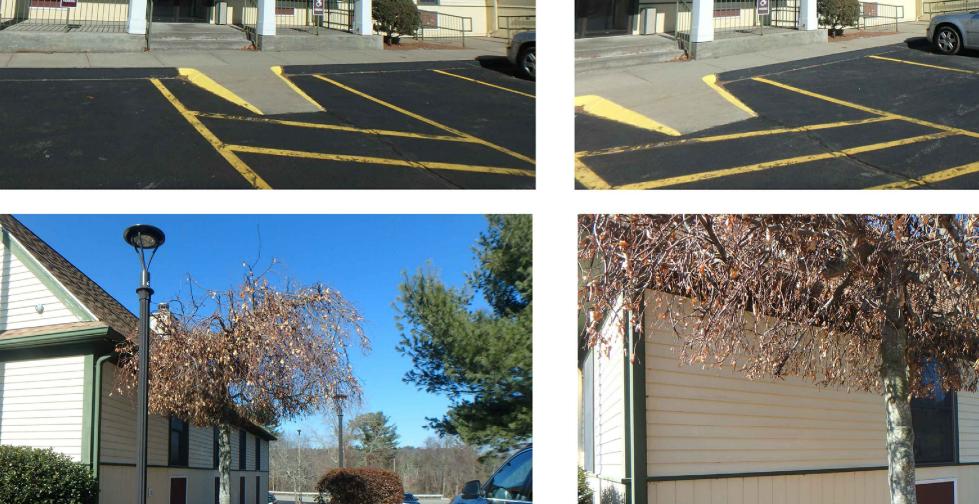

The professional architects stamp & seal shall apply only to the portions of plans, specifications, surveys, reports, or other documents specifically identified or described in the architectural documents and is not an "overstamp" for all professional designers involved in the project. The architect shall not be responsible for any other associated documents prepared and sealed by other licensed professionals in this drawing set.



1450 Main Street East Hartford, CT 06108



750 Old Main St. Suite 202, Rocky Hill, CT 06067

## CONSULTING

67 Federal Rd, Building A, Suite 201 Brookfield, CT 06804

ARB