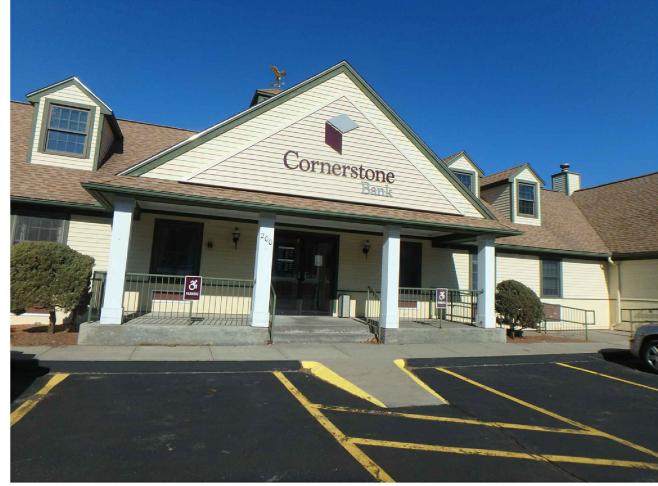

The professional architects stamp & seal shall apply only to the portions of plans, specifications, surveys, reports, or other documents specifically identified or described in the architectural documents and is not an "overstamp" for all professional designers involved in the project. The architect shall not be responsible for any other associated documents prepared and sealed by other licensed professionals in this drawing set.



1450 Main Street East Hartford, CT 06108



750 Old Main St. Suite 202, Rocky Hill, CT 06067

## CONSULTING

67 Federal Rd, Building A, Suite 201 Brookfield, CT 06804

ARB