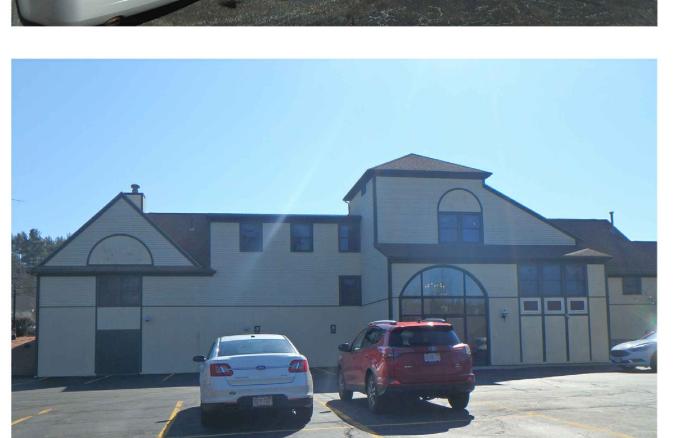

The professional architects stamp & seal shall apply only to the portions of plans, specifications, surveys, reports, or other documents specifically identified or described in the architectural documents and is not an "overstamp" for all professional designers involved in the project. The architect shall not be responsible for any other associated documents prepared and sealed by other licensed professionals in this drawing set.