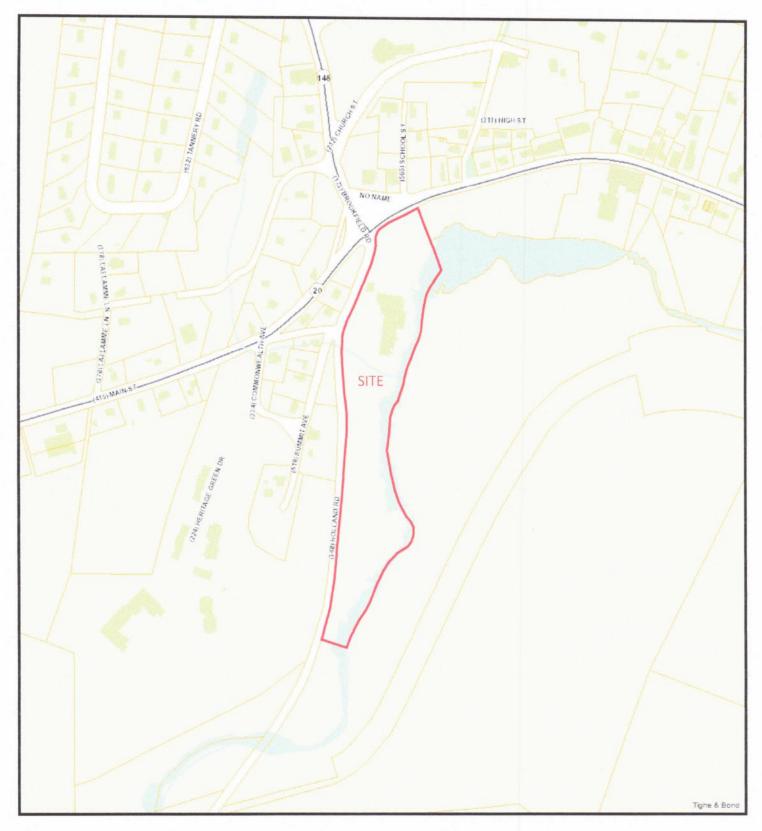

### 9 Holland Road

7/24/2020 2:07:34 PM

Scale: 1"=400'

Scale is approximate

The information depicted on this map is for planning purposes only. It is not adequate for legal boundary definition, regulatory interpretation, or parcel-level analyses.