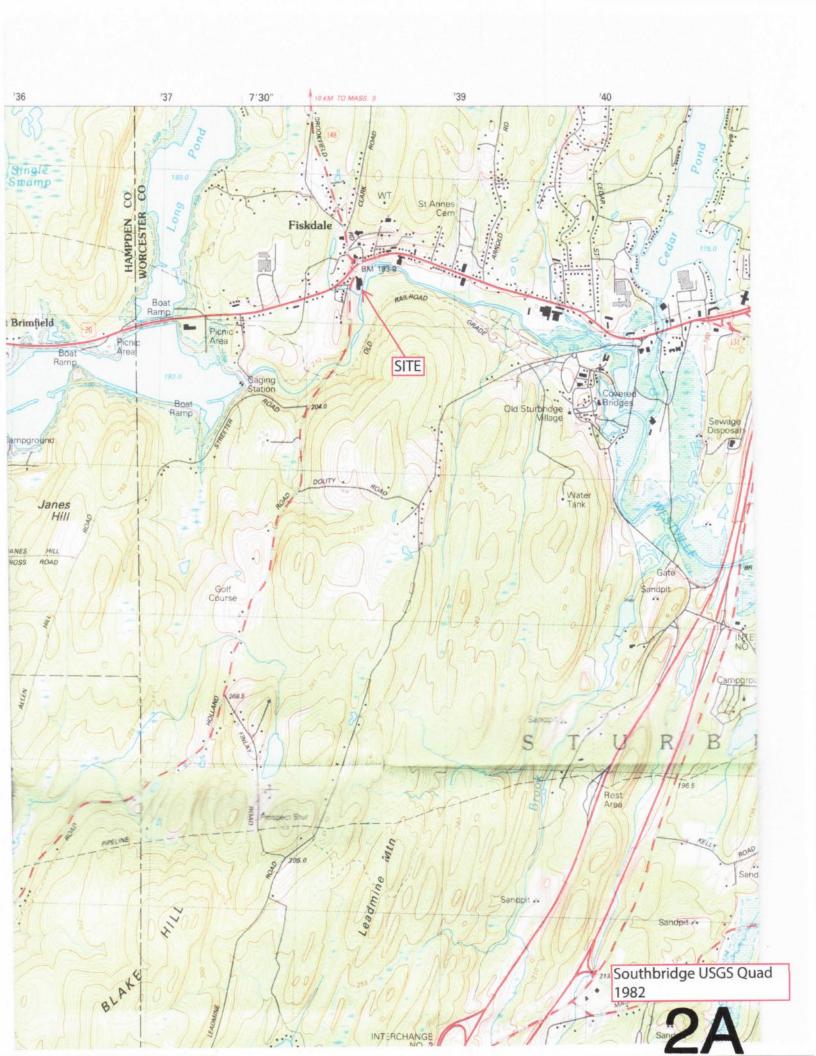

#### C. Additional Information - ANRAD

Project Location: 9 Holland Road, Sturbridge

Applicant: Banjo Boy, LLC

- 1A. ANRAD Plan: prepared for Banjo Boy, LLC by Bertin Engineering, dated 7/9/2020
- 2A. Southbridge USGS Quad, dated 1982
- 3A. Sturbridge GIS Map, dated 7/24/2020
- 4A. Fee Transmittal Form
- 5A. Town of Sturbridge Abutters' List, dated
- 6A. Abutters Notification, dated 7/24/2020
- 7A. Affidavit of Service, dated 7/24/2020
- 8A. MA DEP BVW Data Forms, dated 5/23/2020