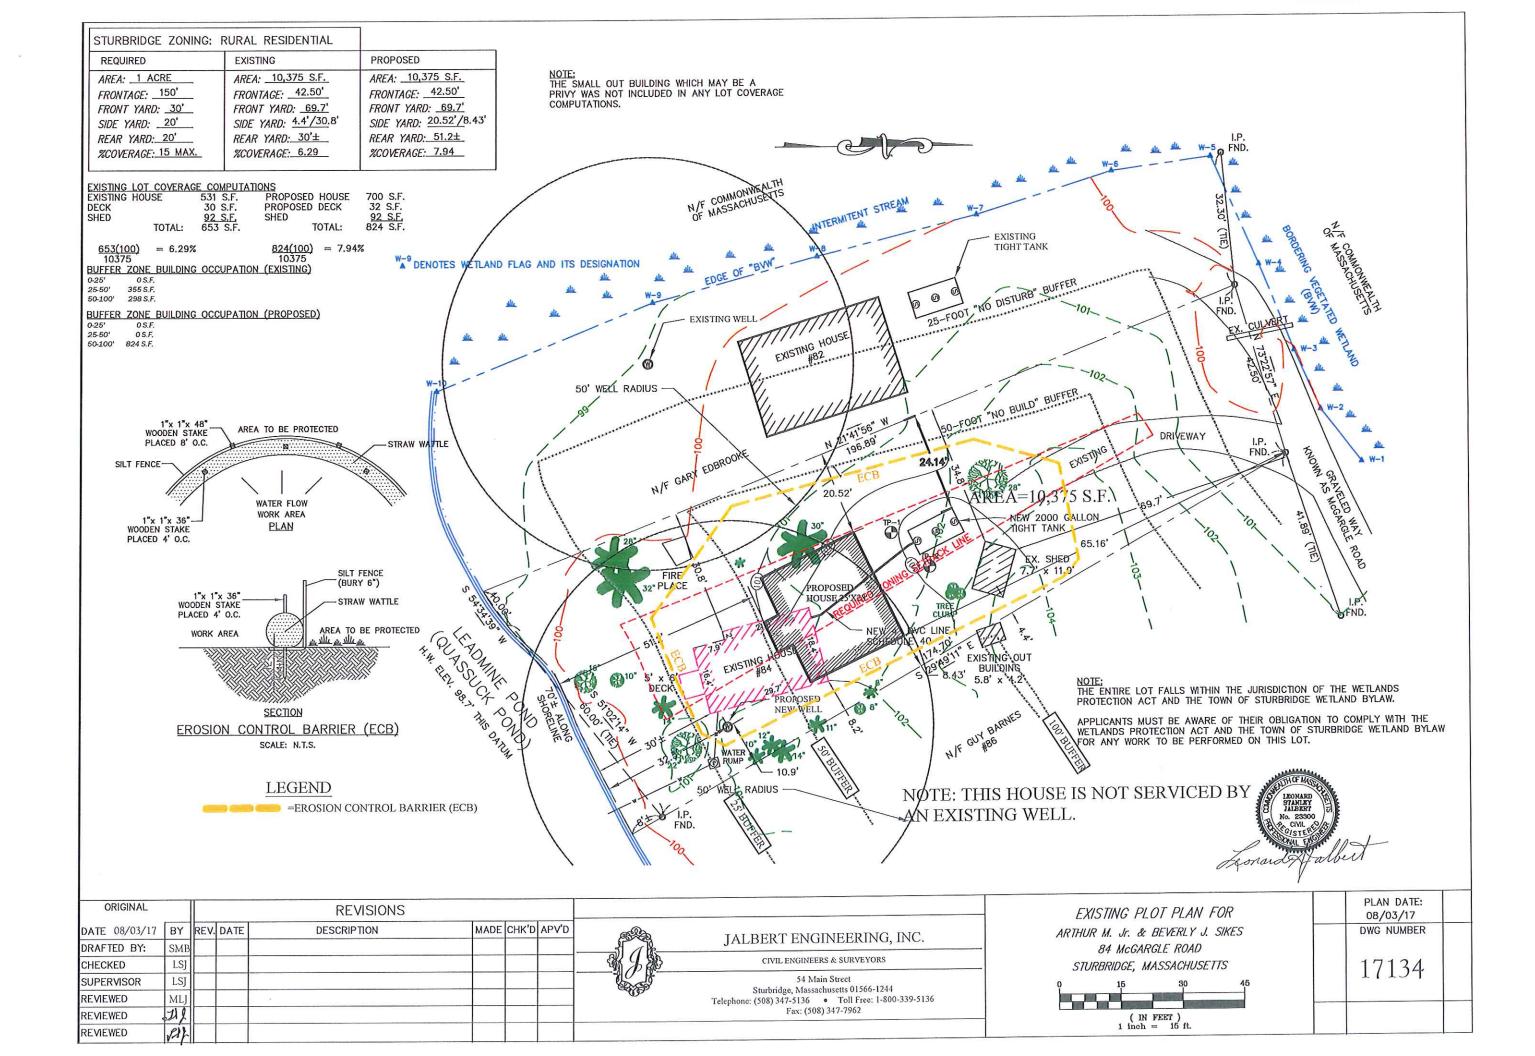

|
|----------------------------------------------------------------------------|
| Department/Board/Committee: ZONING BOARD OF APPEALS                        |
| Please verify outstanding tax/fee status for the following property owner: |
| Property Owner: Arthur M. Sikes, Jr. & Beverly J. Sikes                    |
| Property Location: 84 McGargle Road                                        |
|                                                                            |
|                                                                            |
| The license/permit may be released.                                        |
| The license/permit may not be released.                                    |
| 6-20-18                                                                    |

Date









B LAKE SIDE ELEVATION

9CALE: 3/16" = 1'-0"



FIRST FLOOR PLAN

SCALE: 3/16" = 1'-0"

SECOND FLOOR PLAN

SCALE: 3/16" = 1'-0"

13'-6 1/2"

CLBT

BEDROOM

9'-2 1/2"

1'-9 1/2"

11'-9 1/2"

8'-0"

OPEN AREA

UTILITY

11'-5"

HM

BALCONY

13'-6 1/2"

8'-9 1/2"

4'-4 1/2"