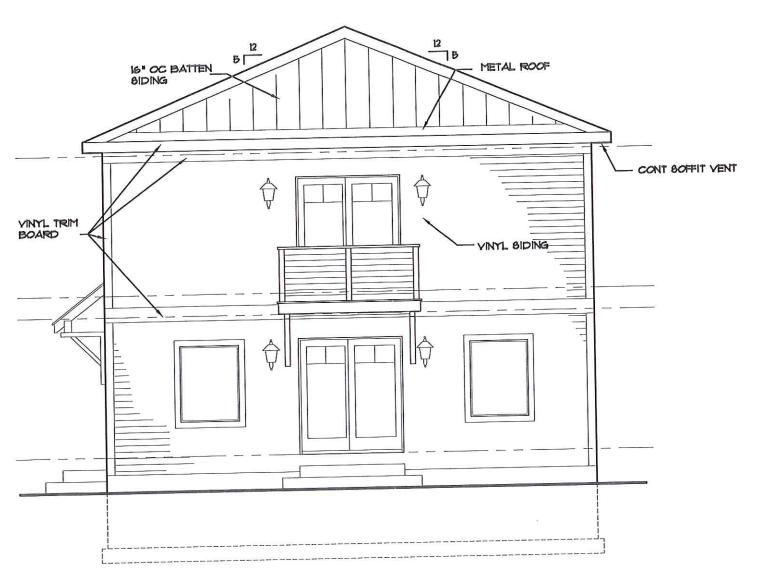

Date

B LAKE SIDE ELEVATION

9CALE: 3/16" = 1'-0"

FIRST FLOOR PLAN

SCALE: 3/16" = 1'-0"

SECOND FLOOR PLAN

SCALE: 3/16" = 1'-0"

13'-6 1/2"