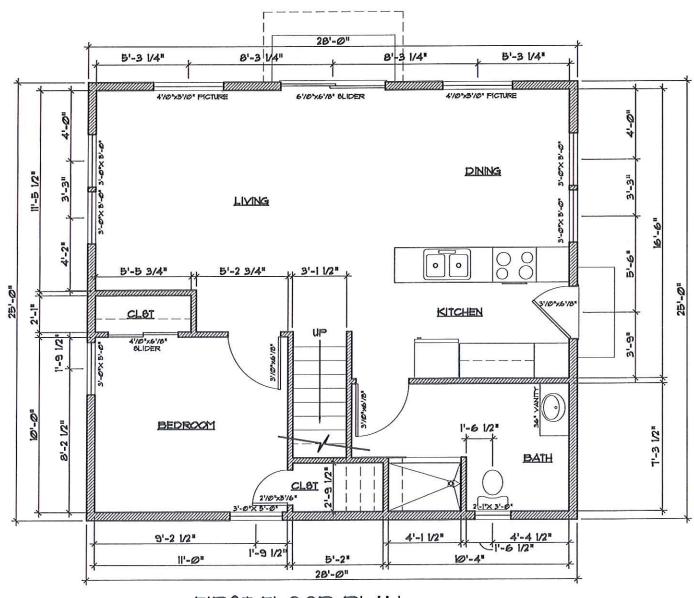

Date

B LAKE SIDE ELEVATION

9CALE: 3/16" = 1'-0"

FIRST FLOOR PLAN

SCALE: 3/16" = 1'-0"

SECOND FLOOR PLAN

SCALE: 3/16" = 1'-0"

13'-6 1/2"