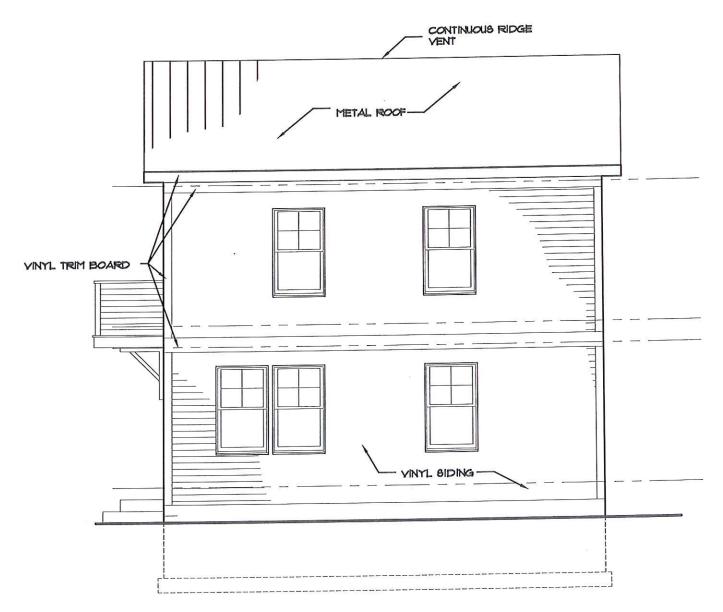

Date

B LAKE SIDE ELEVATION

9CALE: 3/16" = 1'-0"

FIRST FLOOR PLAN

SCALE: 3/16" = 1'-0"

SECOND FLOOR PLAN

SCALE: 3/16" = 1'-0"

13'-6 1/2"