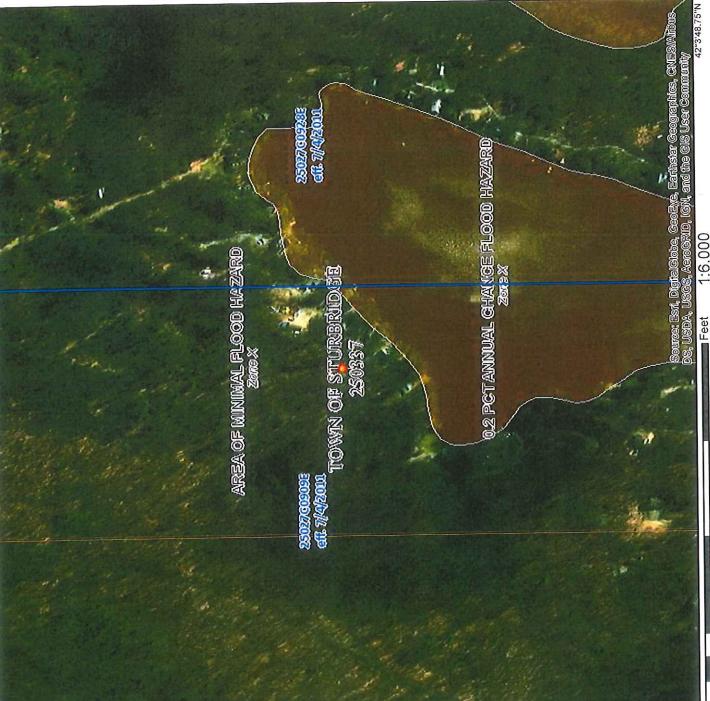

# Jational Flood Hazard Layer FIRMette

# Legend

SEE FIS REPORT FOR DETAILED LEGEND AND INDEX MAP FOR FIRM PANEL LAYOUT

Regulatory Floodway Zone AE, AO, AH, VE, AF Without Base Flood Elevation (BFE) With BFE or Depth SPECIAL FLOOD HAZARD AREAS

of 1% annual chance flood with average depth less than one foot or with drainage 0.2% Annual Chance Flood Hazard, Area areas of less than one square mile zone? Future Conditions 1% Annual

Area with Flood Risk due to Levee Zone D Area with Reduced Flood Risk due to Chance Flood Hazard Zone X Levee. See Notes, Zone X

OTHER AREAS OF FLOOD HAZARD

NO SCREEN Area of Minimal Flood Hazard Zone X Effective LOMRs

OTHER AREAS

Area of Undetermined Flood Hazard Zone Channel, Culvert, or Storm Sewer

IIIIIIIIIII Levee, Dike, or Floodwall

GENERAL STRUCTURES

Cross Sections with 1% Annual Chance Base Flood Elevation Line (BFE) Water Surface Elevation Coastal Transect

Coastal Transect Baseline Jurisdiction Boundary Profile Baseline Limit of Study

Hydrographic Feature

OTHER FEATURES

Digital Data Available

No Digital Data Available

Unmapped

MAP PANELS

This map complies with FEMA's standards for the use of digital flood maps if it is not void as described below. The base map shown compiles with FEMA's base map

authoritative NFHL web services provided by FEMA. This map was exported on 4/5/2018 at 9:16:34 AM and does not reflect changes or amendments subsequent to this date and time. The NFHL and effective information may change or The flood hazard information is derived directly from the become superseded by new data over time. This map image is void if the one or more of the following map elements do not appear: base map imagery, flood zone labels, FIRM panel number, and FIRM effective date. Map images for legend, scale bar, map creation date, community identifiers, unmapped and unmodernized areas cannot be used for