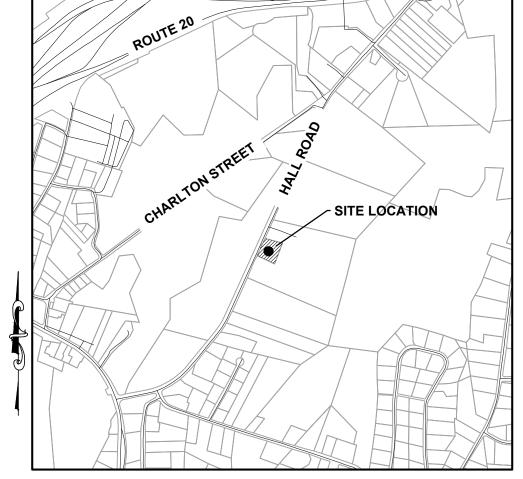

The 1-acre Property is located on the east side of Hall Road in Sturbridge and is owned by OFS Fitel, LLC which operates a manufacturing facility which directly abuts the Property to the North. The Property consists of a single wooden structure with associated porches, decks, walkways, driveways, and parking areas. There is a wetland system located directly behind (to the East) of the building. This wetland system was delineated by EcoTec, Inc. on February 12, 2024, in accordance with the definitions set forth in the Massachusetts Department of Environmental Protection Wetland Protection Act 310 CMR 10.55(2)(c).