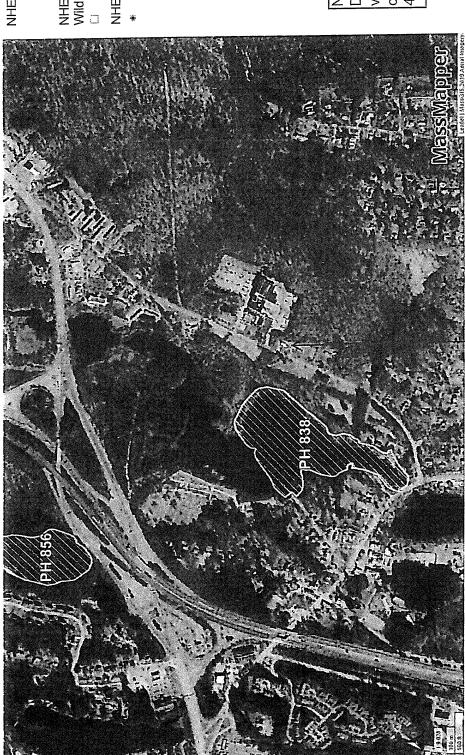

The 1-acre Property is located on the east side of Hall Road in Sturbridge and is owned by OFS Fitel, LLC which operates a manufacturing facility which directly abuts the Property to the North. The Property consists of a single wooden structure with associated porches, decks, walkways, driveways, and parking areas. There is a wetland system located directly behind (to the East) of the building. This wetland system was delineated by EcoTec, Inc. on February 12, 2024, in accordance with the definitions set forth in the Massachusetts Department of Environmental Protection Wetland Protection Act 310 CMR 10.55(2)(c).

Bordering Vegetated Wetlands: There are bordering vegetated wetlands located on the property, and work is proposed within the 25' buffer zone of BVW. The use of construction period stormwater pollution prevent controls will limit indirect impact to BVW during construction. Revegetation and stabilization of disturbed soils will prevent future impact to BVW following construction.