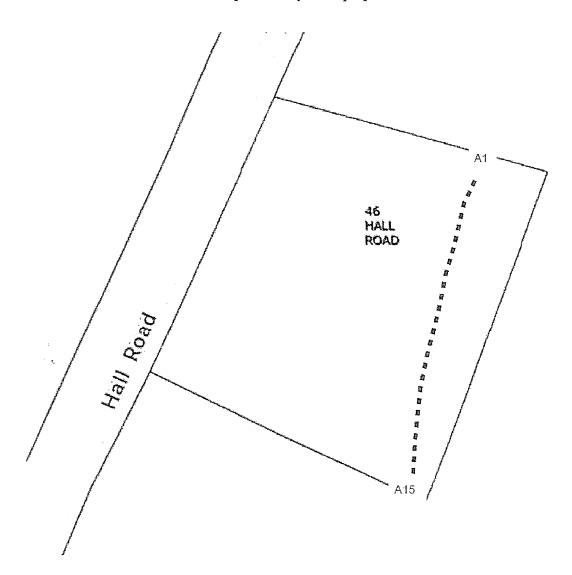

Wetland Bylaw

Sturbridge, MA 01566

508-347-2506

LOCATION:

46 Hall Road

Parcel ID: 315-02557-046

The 1-acre Property is located on the east side of Hall Road in Sturbridge and is owned by OFS Fitel, LLC which operates a manufacturing facility which directly abuts the Property to the North. The Property consists of a single wooden structure with associated porches, decks, walkways, driveways, and parking areas. There is a wetland system located directly behind (to the East) of the building. This wetland system was delineated by EcoTec, Inc. on February 12, 2024, in accordance with the definitions set forth in the Massachusetts Department of Environmental Protection Wetland Protection Act 310 CMR 10.55(2)(c).