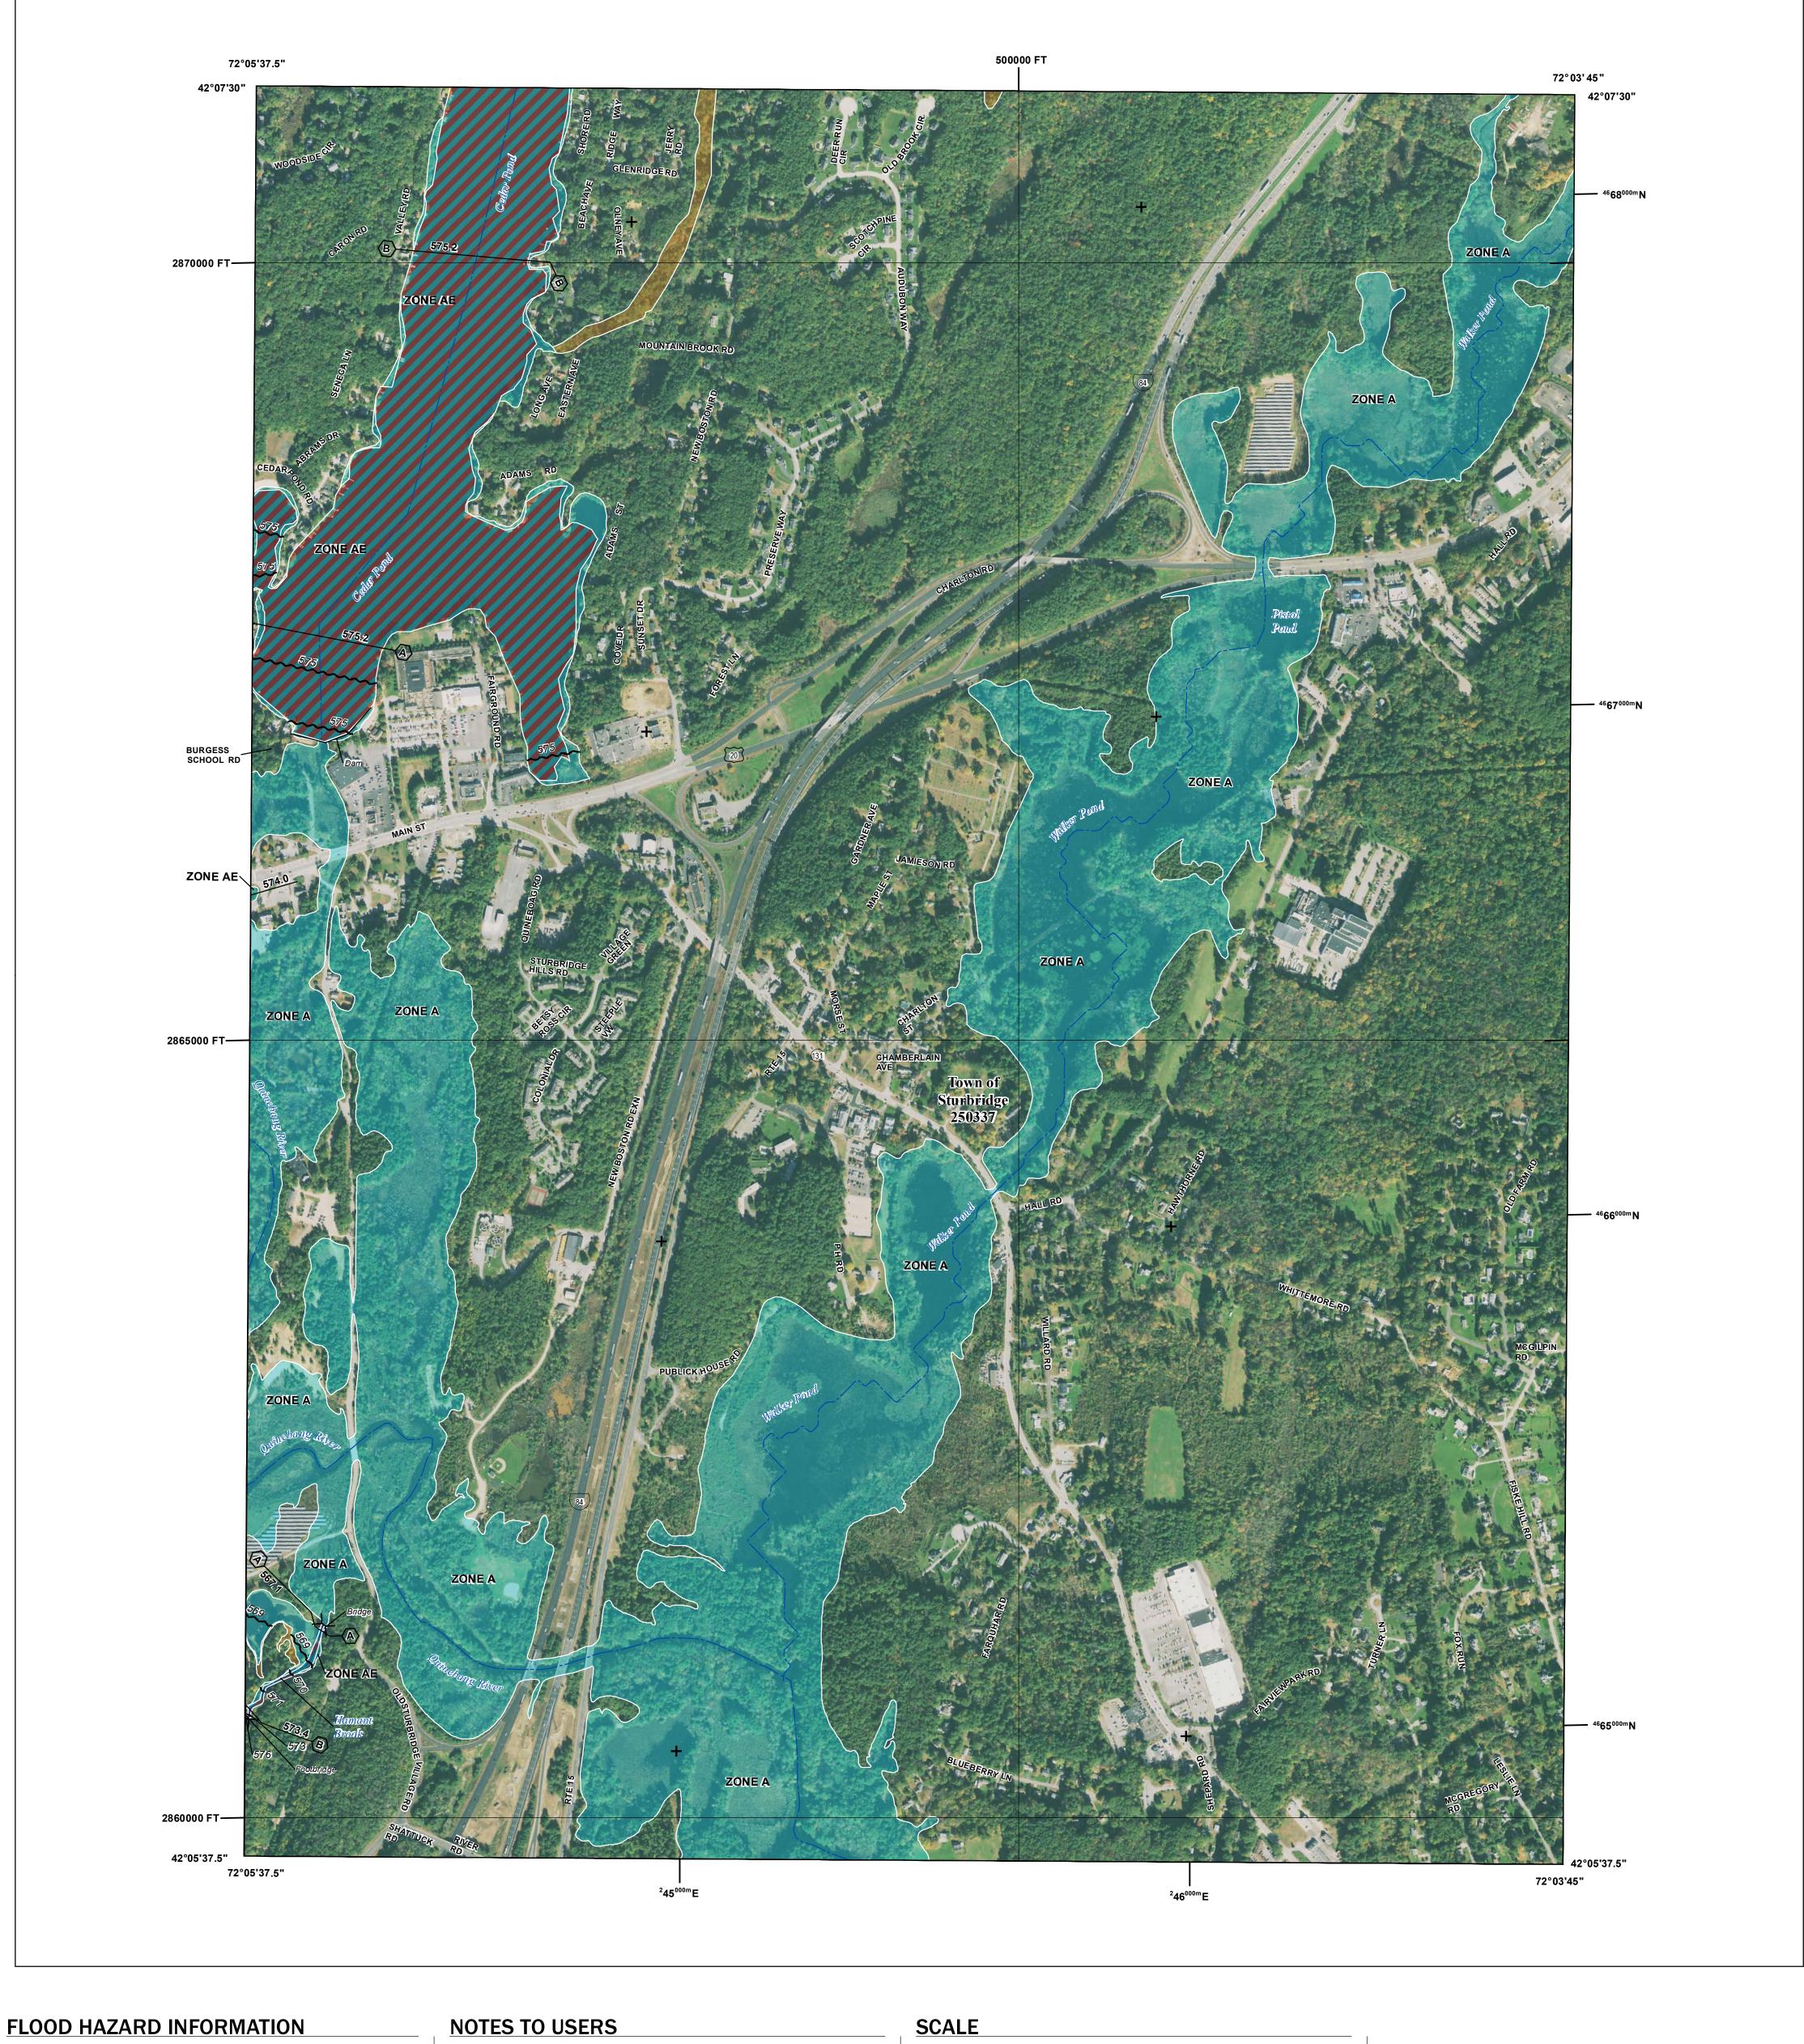

NATIONAL FLOOD INSURANCE PROGRAM FLOOD INSURANCE RATE MAP

WORCESTER COUNTY, MASSACHUSETTS

PANEL 927 OF 1075

PANEL SUFFIX

0927

COMMUNITY STURBRIDGE, TOWN OF

**Panel Contains:** NUMBER 250337

**PRELIMINARY** 

07/17/2020

**VERSION NUMBER** 2.6.3.6 **MAP NUMBER** 25027C0927F MAP REVISED