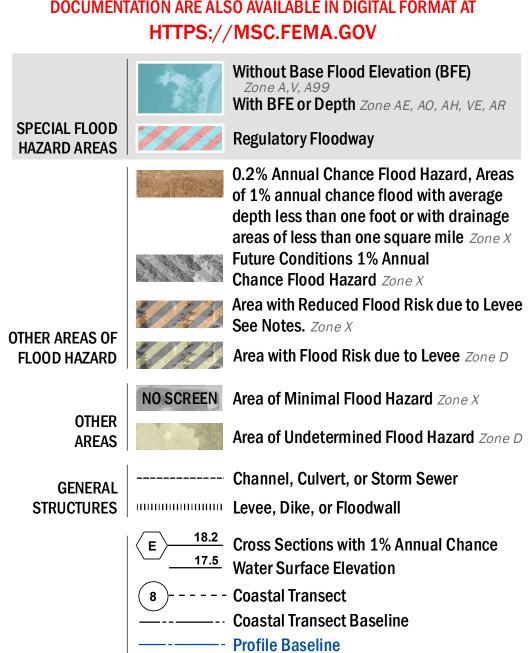

SEE FIS REPORT FOR DETAILED LEGEND AND INDEX MAP FOR FIRM PANEL LAYOUT THE INFORMATION DEPICTED ON THIS MAP AND SUPPORTING **DOCUMENTATION ARE ALSO AVAILABLE IN DIGITAL FORMAT AT** 

- Hydrographic Feature

**Jurisdiction Boundary** 

**Base Flood Elevation Line (BFE)** 

Limit of Study

OTHER

**FEATURES** 

For information and questions about this Flood Insurance Rate Map (FIRM), available products associated with this FIRM, including historic versions, the current map date for each FIRM panel, how to order products, or the National Flood Insurance Program (NFIP) in general, please call the FEMA Mapping and Insurance eXchange at 1-877-FEMA-MAP (1-877-336-2627) or visit the FEMA Flood Map Service Center website at msc.fema.gov. Available products may include previously issued Letters of Map Change, a Flood Insurance Study Report, and/or digital versions of this map. Many of these products can be ordered or obtained directly from the website.