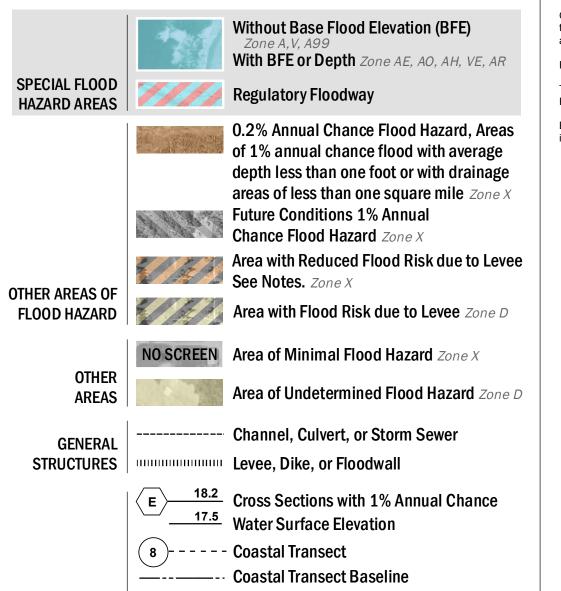

------ Profile Baseline

OTHER

FEATURES

- Hydrographic Feature

Jurisdiction Boundary

**Base Flood Elevation Line (BFE)** 

Limit of Study