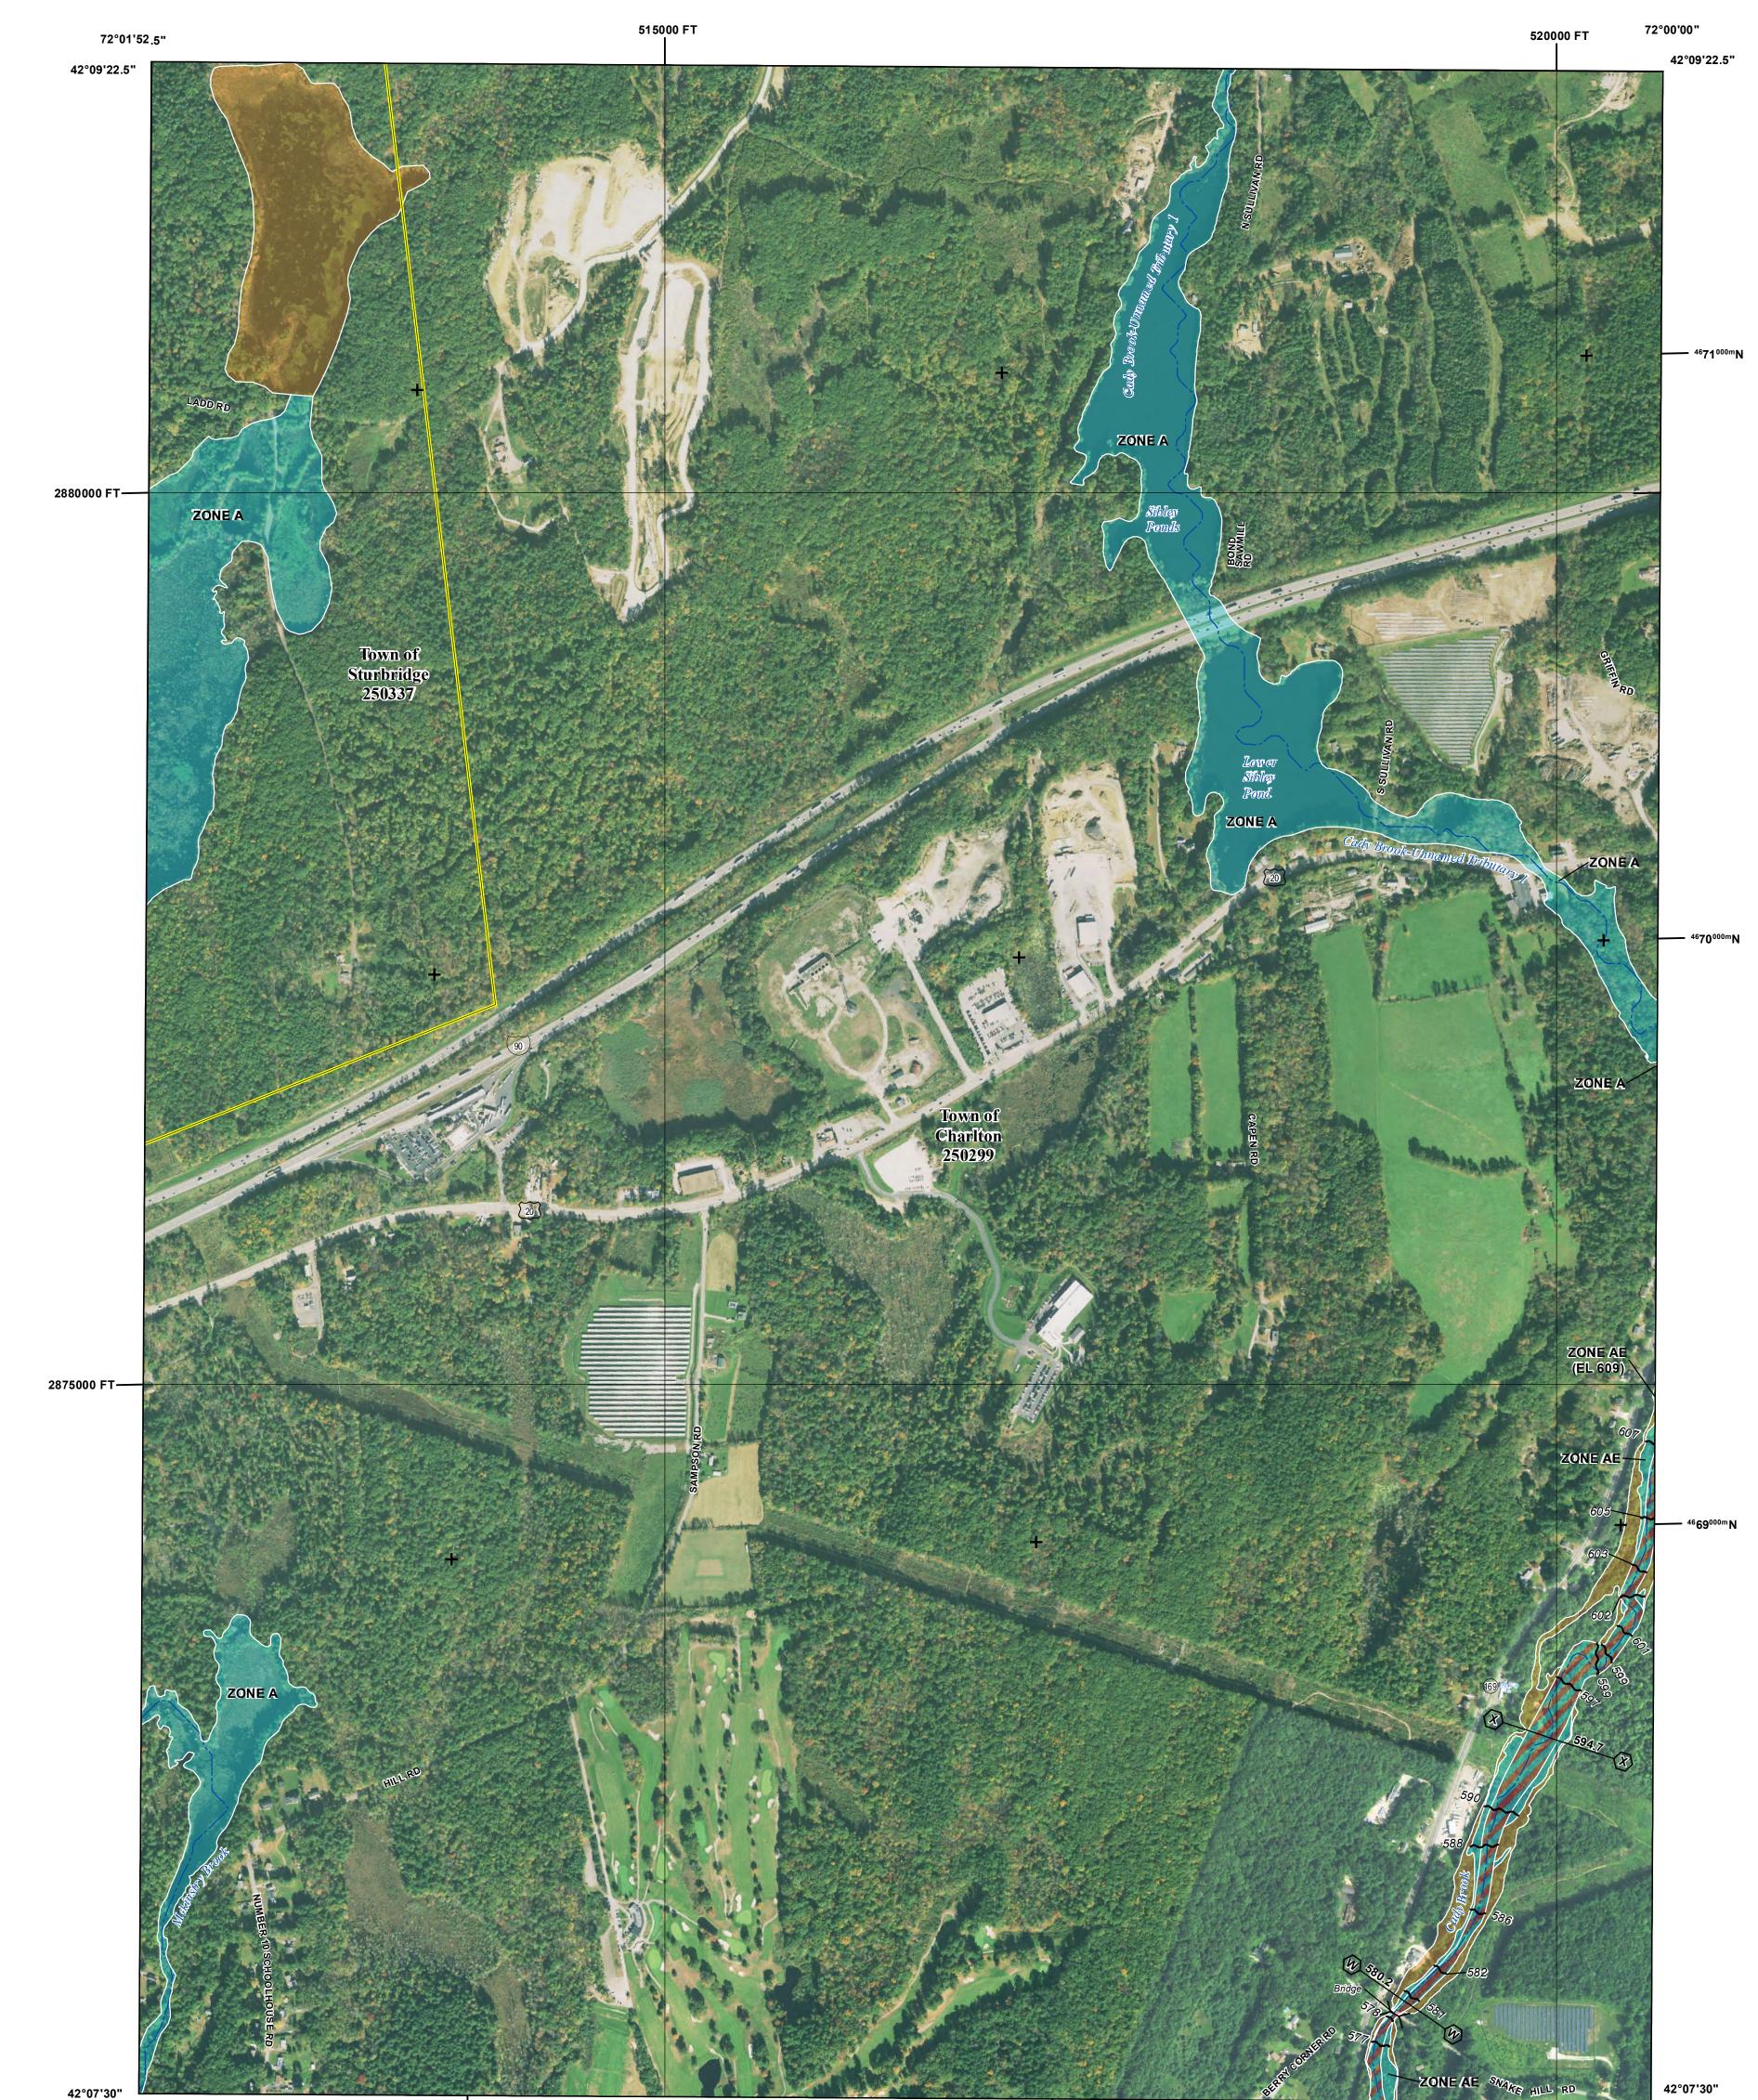

Base map information shown on this FIRM was derived from digital orthophotography provided by the NAIP. The imagery was flown in 2018 and was produced at 0.6 meter resolution.

#### NATIONAL FLOOD INSURANCE PROGRAM Insurance Program FLOOD INSURANCE RATE MAP WORCESTER COUNTY, MASSACHUSETTS All Jurisdictions PANEL 769 OF 1075 **FEMA Panel Contains:** COMMUNITY NUMBER PANEL SUFFIX CHARLTON, TOWN OF 250299 0769 F National Flood STURBRIDGE, TOWN OF 250337 0769