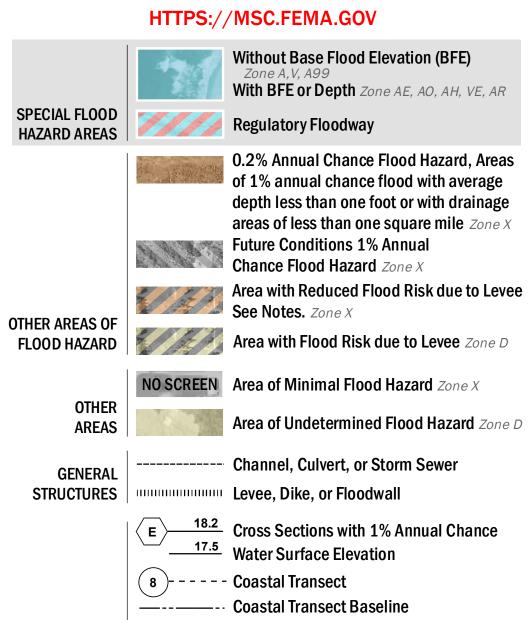

OTHER

**FEATURES** 

- Hydrographic Feature

**Jurisdiction Boundary** 

**Base Flood Elevation Line (BFE)** 

Limit of Study

For information and questions about this Flood Insurance Rate Map (FIRM), available products associated with this FIRM, including historic versions, the current map date for each FIRM panel, how to order products, or the National Flood Insurance Program (NFIP) in general, please call the FEMA Mapping and Insurance eXchange at 1-877-FEMA-MAP (1-877-336-2627) or visit the FEMA Flood Map Service Center website at msc.fema.gov. Available products may include previously issued Letters of Map Change, a Flood Insurance Study Report, and/or digital versions of this map. Many of these products can be ordered or obtained directly from the website.