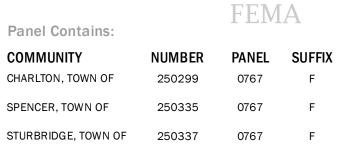

## Insurance Program FLOOD INSURANCE RATE MAP **Panel Contains:**

Flood

National

**FEMA** 

WORCESTER COUNTY, MASSACHUSETTS PANEL 767 OF 1075

NATIONAL FLOOD INSURANCE PROGRAM

**PRELIMINARY** 07/17/2020

> **VERSION NUMBER** 2.6.3.6 **MAP NUMBER** 25027C0767F MAP REVISED