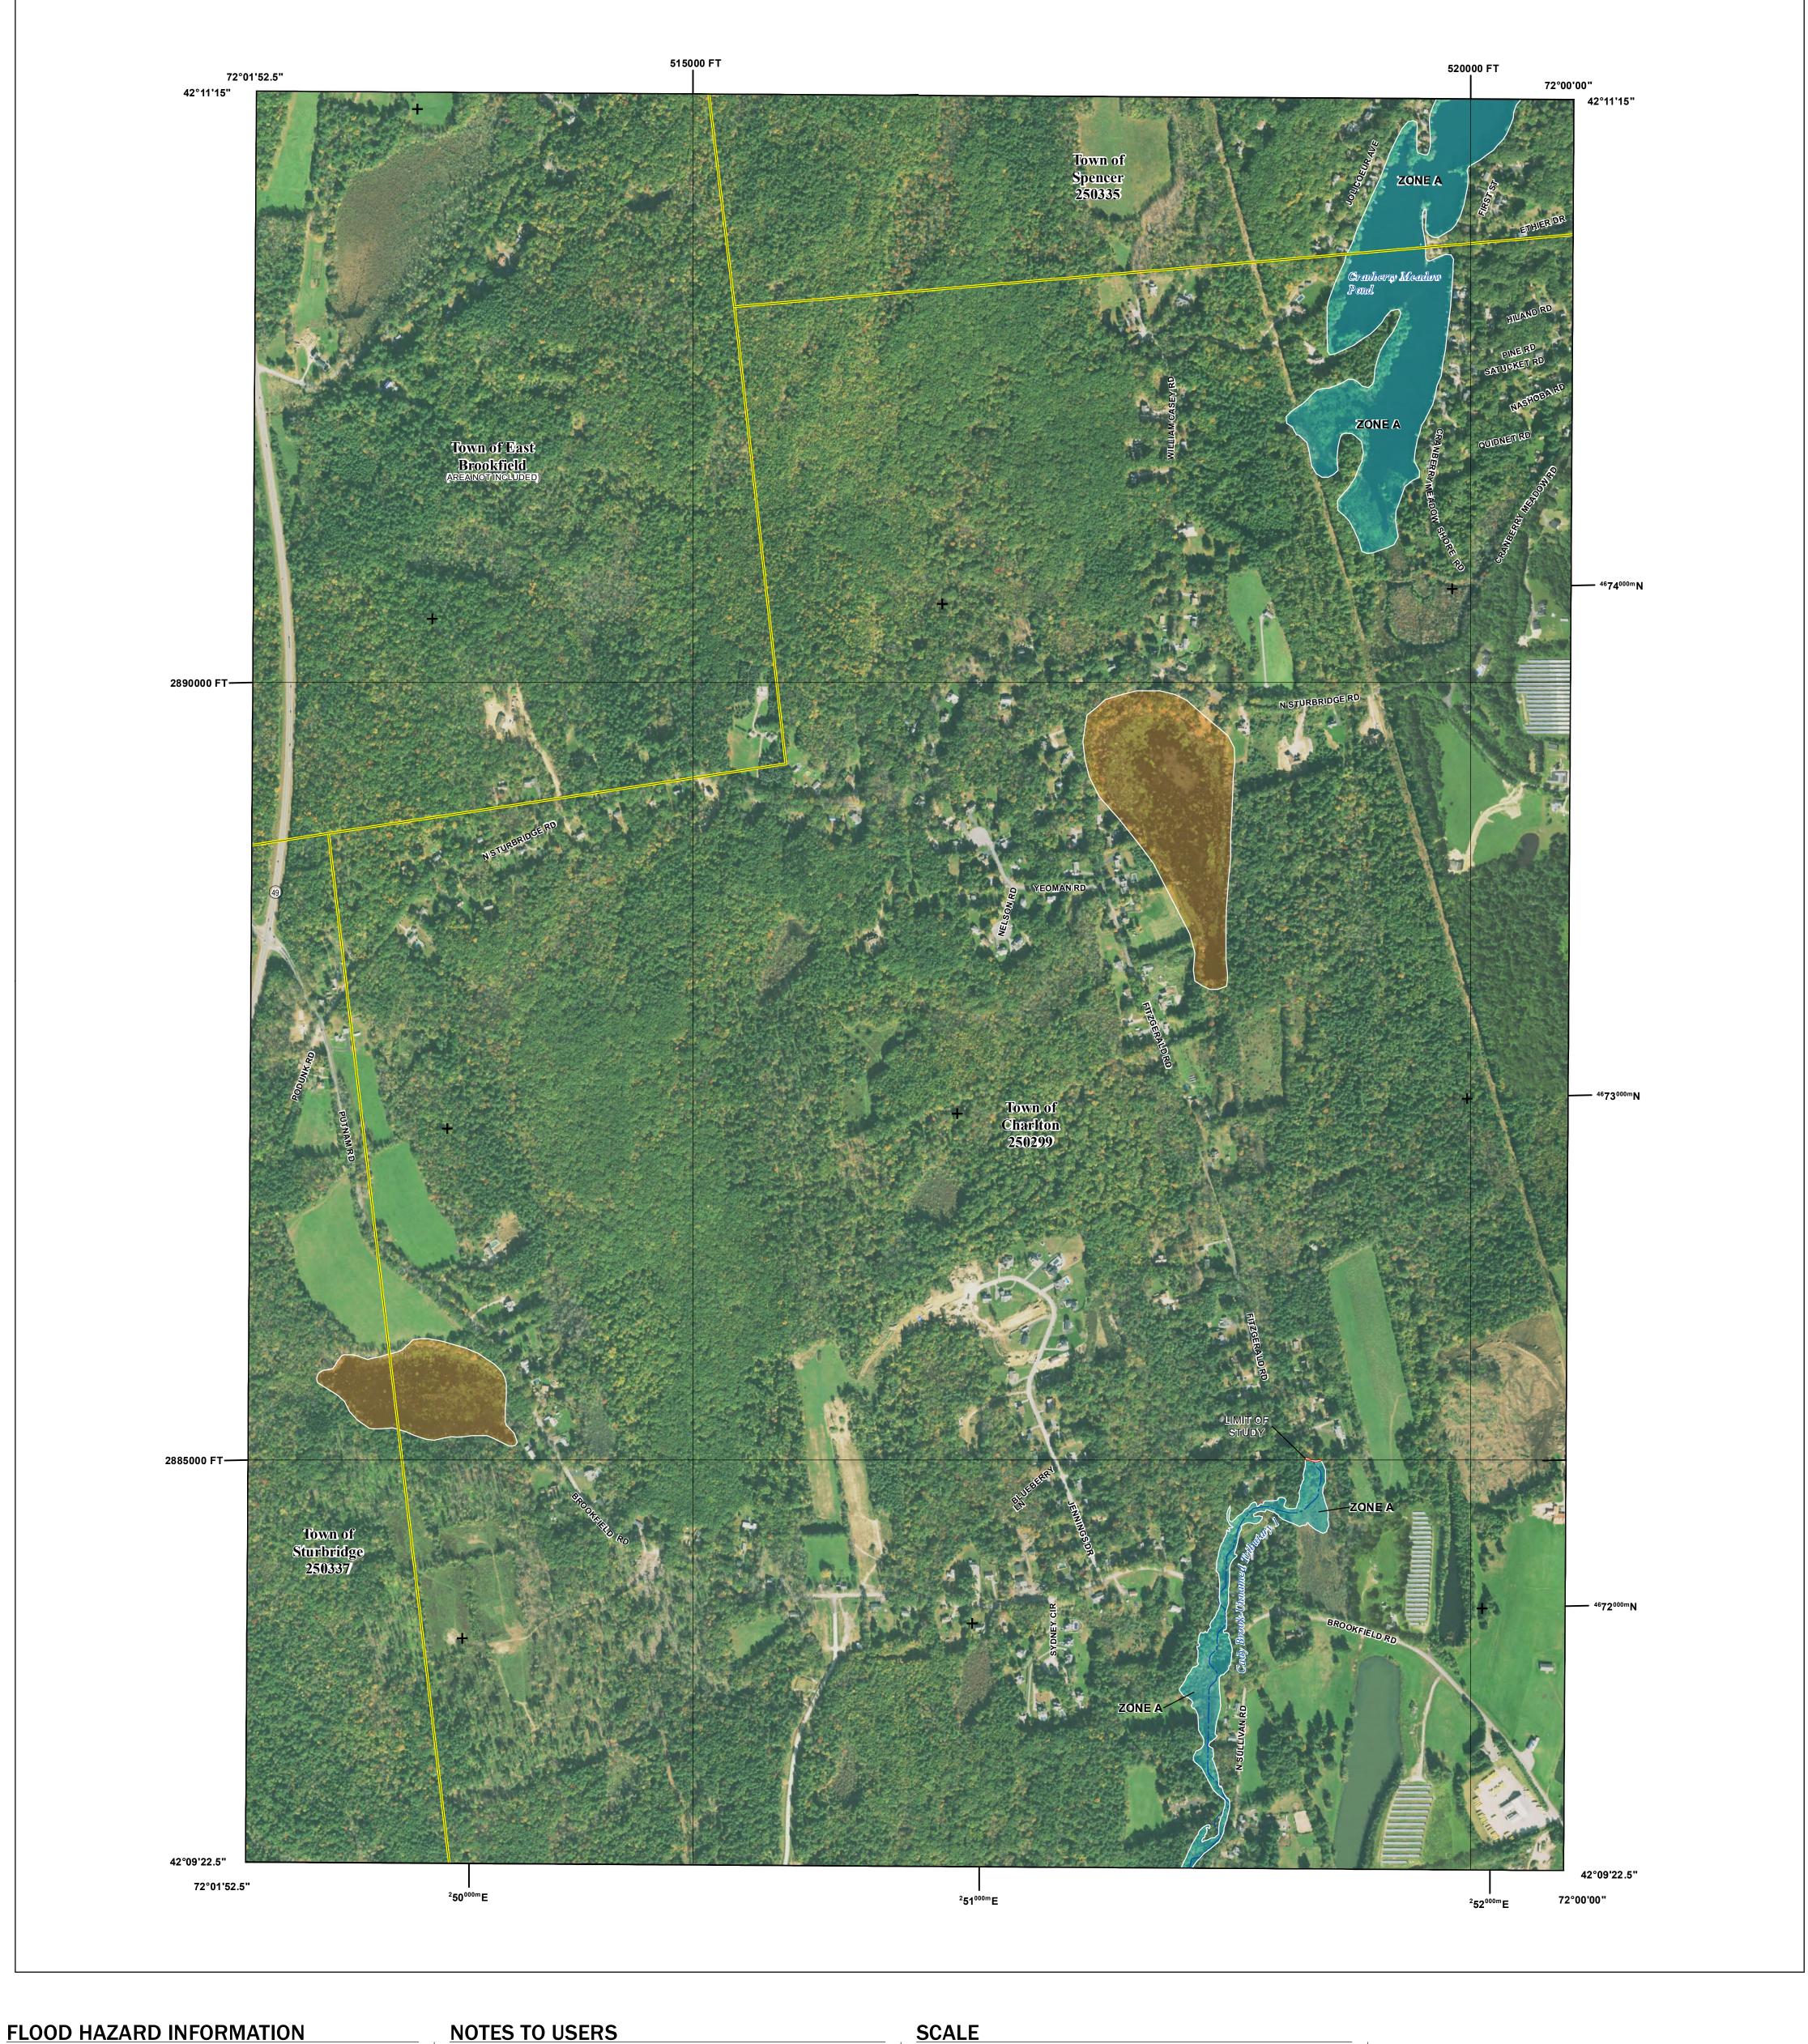

SEE FIS REPORT FOR DETAILED LEGEND AND INDEX MAP FOR FIRM PANEL LAYOUT THE INFORMATION DEPICTED ON THIS MAP AND SUPPORTING DOCUMENTATION ARE ALSO AVAILABLE IN DIGITAL FORMAT AT

---------- Profile Baseline

OTHER

**FEATURES** 

- Hydrographic Feature

**Jurisdiction Boundary** 

**Base Flood Elevation Line (BFE)** 

Limit of Study

For information and questions about this Flood Insurance Rate Map (FIRM), available products associated with this FIRM, including historic versions, the current map date for each FIRM panel, how to order products, or the National Flood Insurance Program (NFIP) in general, please call the FEMA Mapping and Insurance eXchange at 1-877-FEMA-MAP (1-877-336-2627) or visit the FEMA Flood Map Service Center website at msc.fema.gov. Available products may include previously issued Letters of Map Change, a Flood Insurance Study Report, and/or digital versions of this map. Many of these products can be ordered or obtained directly from the website.

Base map information shown on this FIRM was derived from digital orthophotography provided by the NAIP. The imagery was flown in 2018 and was produced at 0.6 meter resolution.

## **PANEL LOCATOR**

| Worcester County 0754* 0758* |      | 0757 | 0780 |      |
|------------------------------|------|------|------|------|
|                              |      | 0759 |      |      |
| 0762                         | 0766 | 0767 | 0786 | 0787 |
| 0764                         | 0768 | 0769 | 0788 | 0789 |
| 0927                         | 0931 | 0932 | 0951 | 0952 |