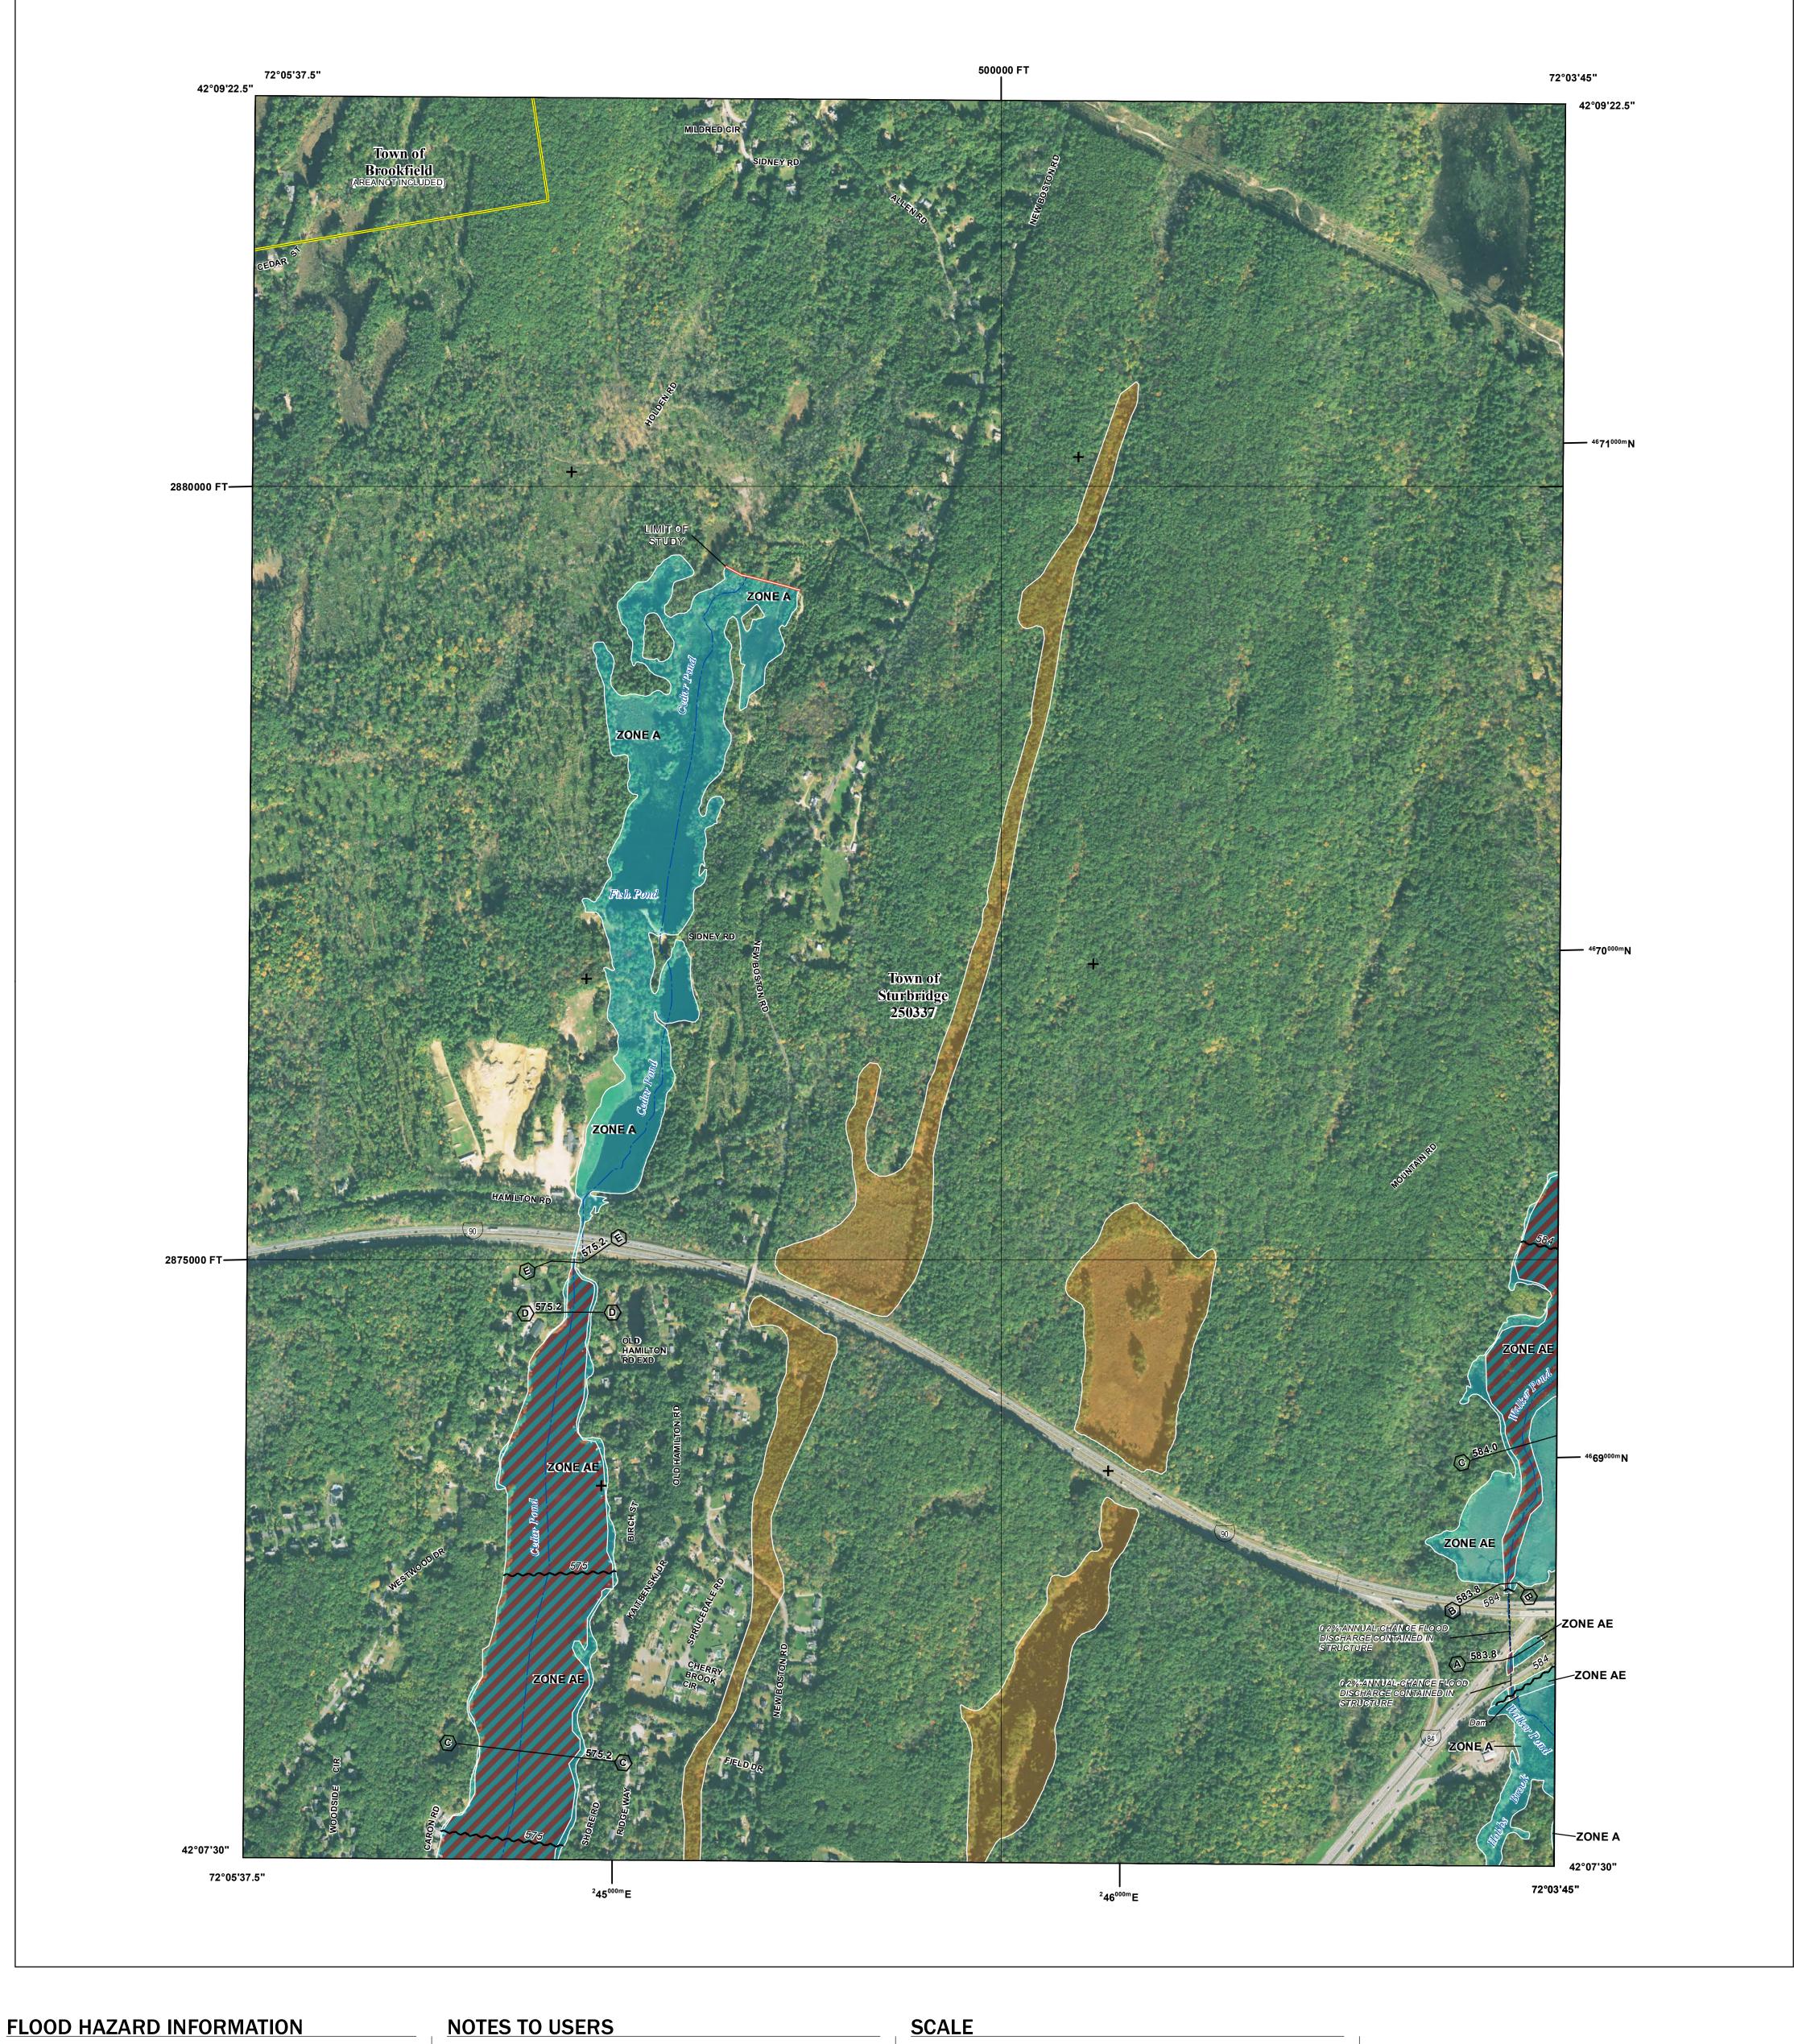

## NATIONAL FLOOD INSURANCE PROGRAM FLOOD INSURANCE RATE MAP

**WORCESTER COUNTY, MASSACHUSETTS** 

PANEL 764 OF 1075

**Panel Contains:** COMMUNITY STURBRIDGE, TOWN OF

NUMBER

PANEL SUFFIX 250337

**PRELIMINARY** 07/17/2020