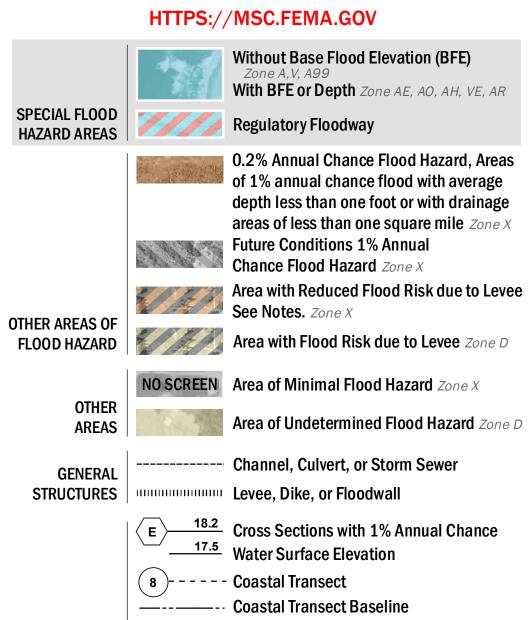

OTHER

**FEATURES** 

- Hydrographic Feature

**Jurisdiction Boundary** 

\*\*\*\* 513 \*\*\*\* Base Flood Elevation Line (BFE)

Limit of Study

For information and questions about this Flood Insurance Rate Map (FIRM), available products associated with this FIRM, including historic versions, the current map date for each FIRM panel, how to order products, or the National Flood Insurance Program (NFIP) in general, please call the FEMA Mapping and Insurance eXchange at 1-877-FEMA-MAP (1-877-336-2627) or visit the FEMA Flood Map Service Center website at msc.fema.gov. Available products may include previously issued Letters of Map Change, a Flood Insurance Study Report, and/or digital versions of this map. Many of these products can be ordered or obtained directly from the website.