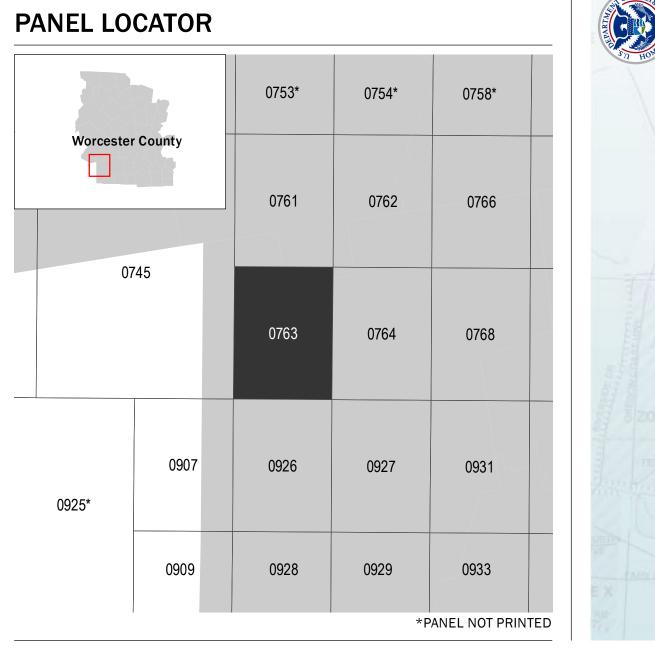

e, a Flood Insurance Study Report, and/or digital versions of this map. Many of these products can be ordered or obtained directly from the website.

Communities annexing land on adjacent FIRM panels must obtain a current copy of the adjacent panel as well as the current FIRM Index. These may be ordered directly from the Flood Map Service Center at the number listed

For community and countywide map dates refer to the Flood Insurance Study Report for this jurisdiction.

To determine if flood insurance is available in this community, contact your Insurance agent or call the National

Base map information shown on this FIRM was derived from digital orthophotography provided by the NAIP. The imagery was flown in 2018 and was produced at 0.6 meter resolution.

#### SCALE



### PANEL LOCATOR



# NATIONAL FLOOD INSURANCE PROGRAM National Flood Insurance Program FLOOD INSURANCE RATE MAP WORCESTER COUNTY, MASSACHUSETTS All Jurisdictions PANEL 763 OF 1075 **Panel Contains:** COMMUNITY NUMBER STURBRIDGE, TOWN OF 250337

PRELIMINARY 07/17/2020

> **VERSION NUMBER** 2.6.3.6 **MAP NUMBER** 25027C0763F MAP REVISED

**FEMA** 

0763

PANEL SUFFIX

F