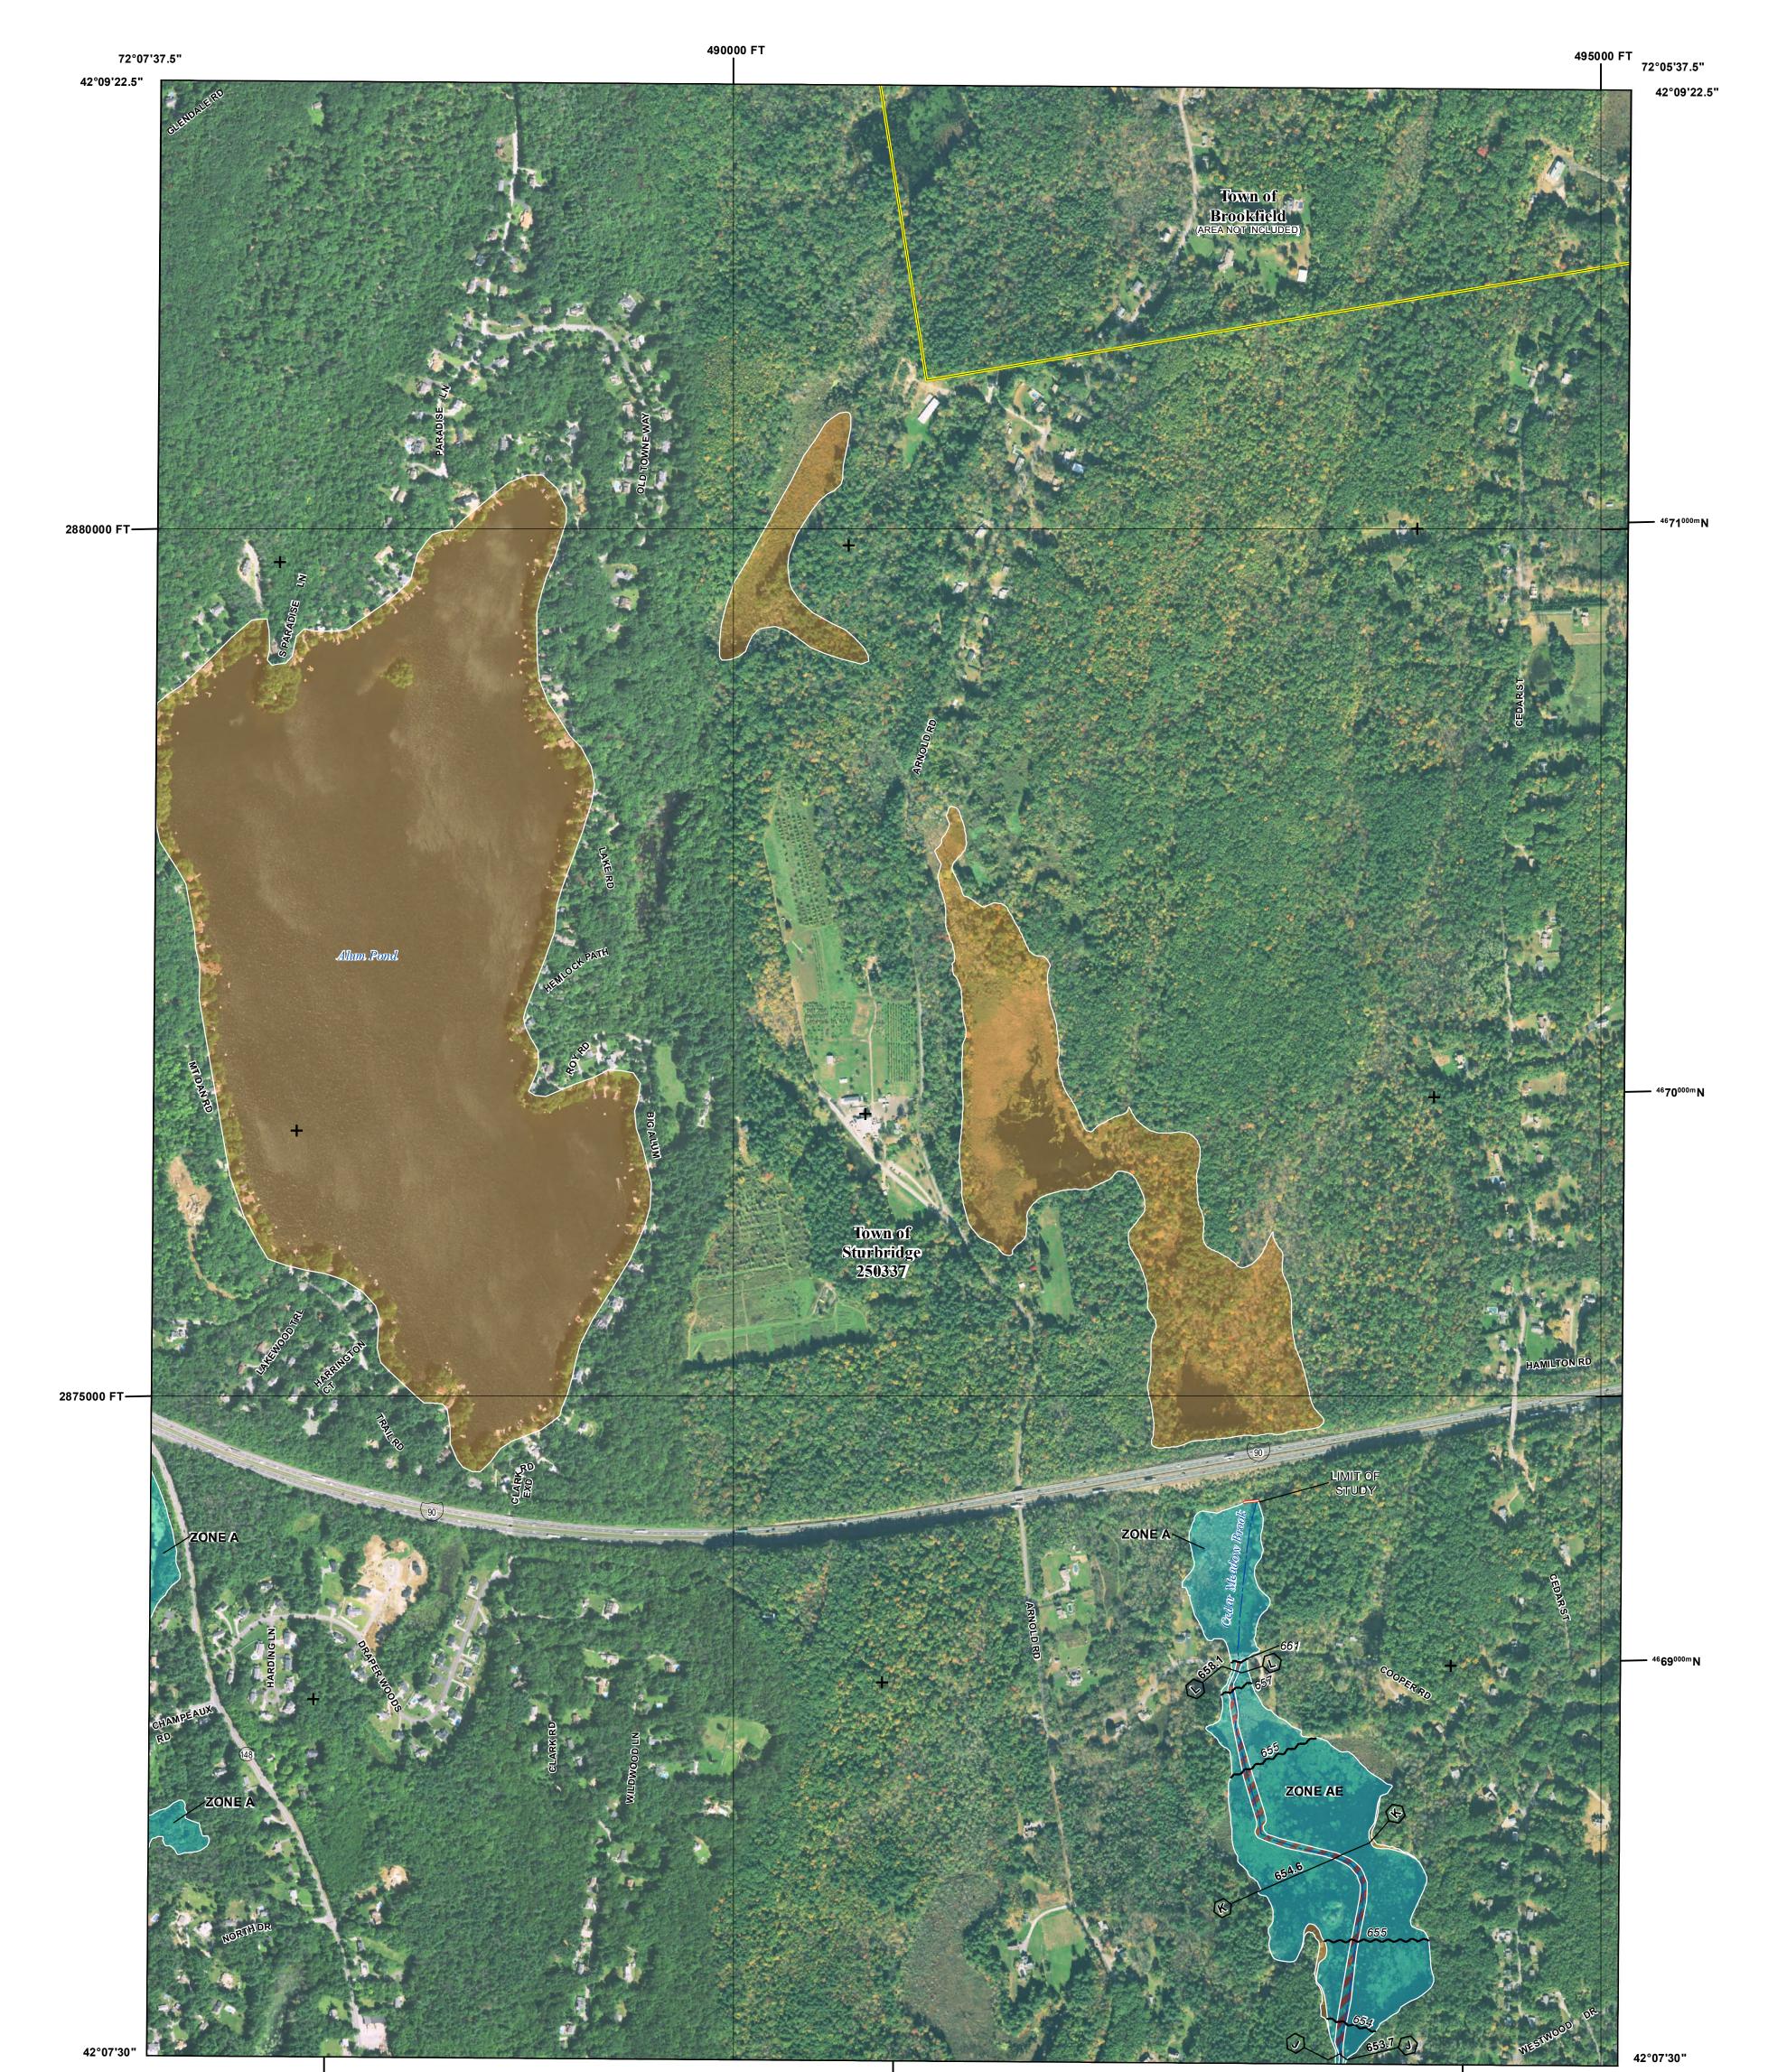

Base map information shown on this FIRM was derived from digital orthophotography provided by the NAIP. The imagery was flown in 2018 and was produced at 0.6 meter resolution.