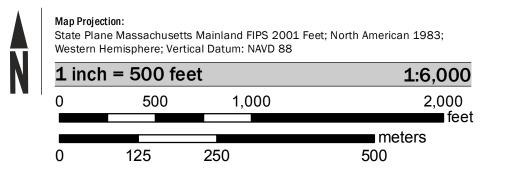

Letters of Map Change, a Flood Insurance Study Report, and/or digital versions of this map. Many of these products can be ordered or obtained directly from the website.

Communities annexing land on adjacent FIRM panels must obtain a current copy of the adjacent panel as well as the current FIRM Index. These may be ordered directly from the Flood Map Service Center at the number listed

For community and countywide map dates refer to the Flood Insurance Study Report for this jurisdiction.

To determine if flood insurance is available in this community, contact your Insurance agent or call the National

Base map information shown on this FIRM was derived from digital orthophotography provided by the NAIP. The imagery was flown in 2018 and was produced at 0.6 meter resolution.

#### SCALE



### PANEL LOCATOR



# NATIONAL FLOOD INSURANCE PROGRAM National Flood Insurance Program FLOOD INSURANCE RATE MAP WORCESTER COUNTY, MASSACHUSETTS All Jurisdictions PANEL 763 OF 1075 **Panel Contains:** COMMUNITY NUMBER STURBRIDGE, TOWN OF 250337

PRELIMINARY 07/17/2020

> **VERSION NUMBER** 2.6.3.6 **MAP NUMBER** 25027C0763F MAP REVISED

**FEMA** 

0763

PANEL SUFFIX

F