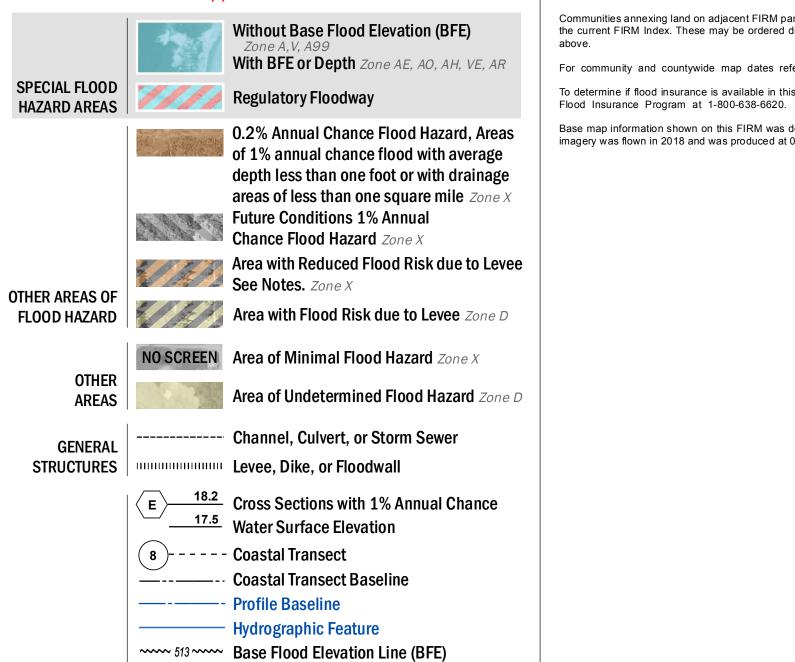

<sup>2</sup>42<sup>000</sup> E

<sup>2</sup>43<sup>000m</sup>E

FEMA

#### **FLOOD HAZARD INFORMATION**

#### SEE FIS REPORT FOR DETAILED LEGEND AND INDEX MAP FOR FIRM PANEL LAYOUT THE INFORMATION DEPICTED ON THIS MAP AND SUPPORTING **DOCUMENTATION ARE ALSO AVAILABLE IN DIGITAL FORMAT AT** HTTPS://MSC.FEMA.GOV

Limit of Study

Jurisdiction Boundary

OTHER

FEATURES



## NOTES TO USERS

For information and questions about this Flood Insurance Rate Map (FIRM), available products associated with this FIRM, including historic versions, the current map date for each FIRM panel, how to order products, or the National Flood Insurance Program (NFIP) in general, please call the FEMA Mapping and Insurance eXchange at 1-877-FEMA-MAP (1-877-336-2627) or visit the FEMA Flood Map Service Center website at msc.fema.gov. Available products may include previously issued Letters of Map Change, a Flood Insurance Study Report, and/or digital versions of this map. Many of these products can be ordered or obtained directly from the website.

Communities annexing land on adjacent FIRM panels must obtain a current copy of the adjacent panel as well as the current FIRM Index