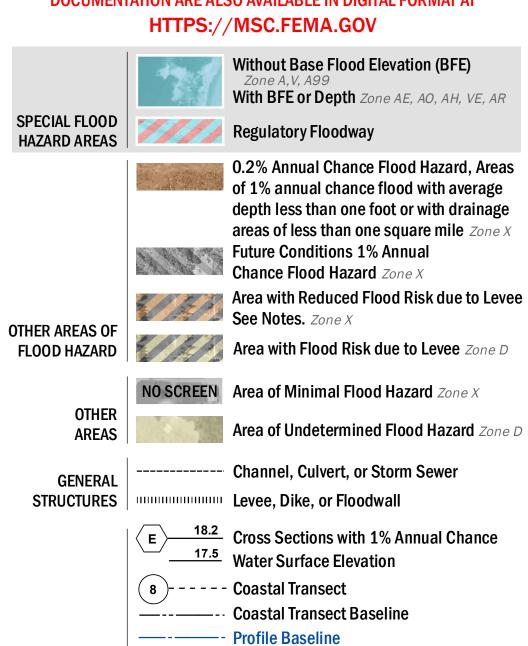

SEE FIS REPORT FOR DETAILED LEGEND AND INDEX MAP FOR FIRM PANEL LAYOUT THE INFORMATION DEPICTED ON THIS MAP AND SUPPORTING DOCUMENTATION ARE ALSO AVAILABLE IN DIGITAL FORMAT AT

- Hydrographic Feature

**Jurisdiction Boundary** 

\*\*\*\* 513 \*\*\*\* Base Flood Elevation Line (BFE)

Limit of Study

OTHER

**FEATURES** 

For information and questions about this Flood Insurance Rate Map (FIRM), available products associated with this FIRM, including historic versions, the current map date for each FIRM panel, how to order products, or the National Flood Insurance Program (NFIP) in general, please call the FEMA Mapping and Insurance eXchange at 1-877-FEMA-MAP (1-877-336-2627) or visit the FEMA Flood Map Service Center website at msc.fema.gov. Available products may include previously issued Letters of Map Change, a Flood Insurance Study Report, and/or digital versions of this map. Many of these products can be ordered or obtained directly from the website.