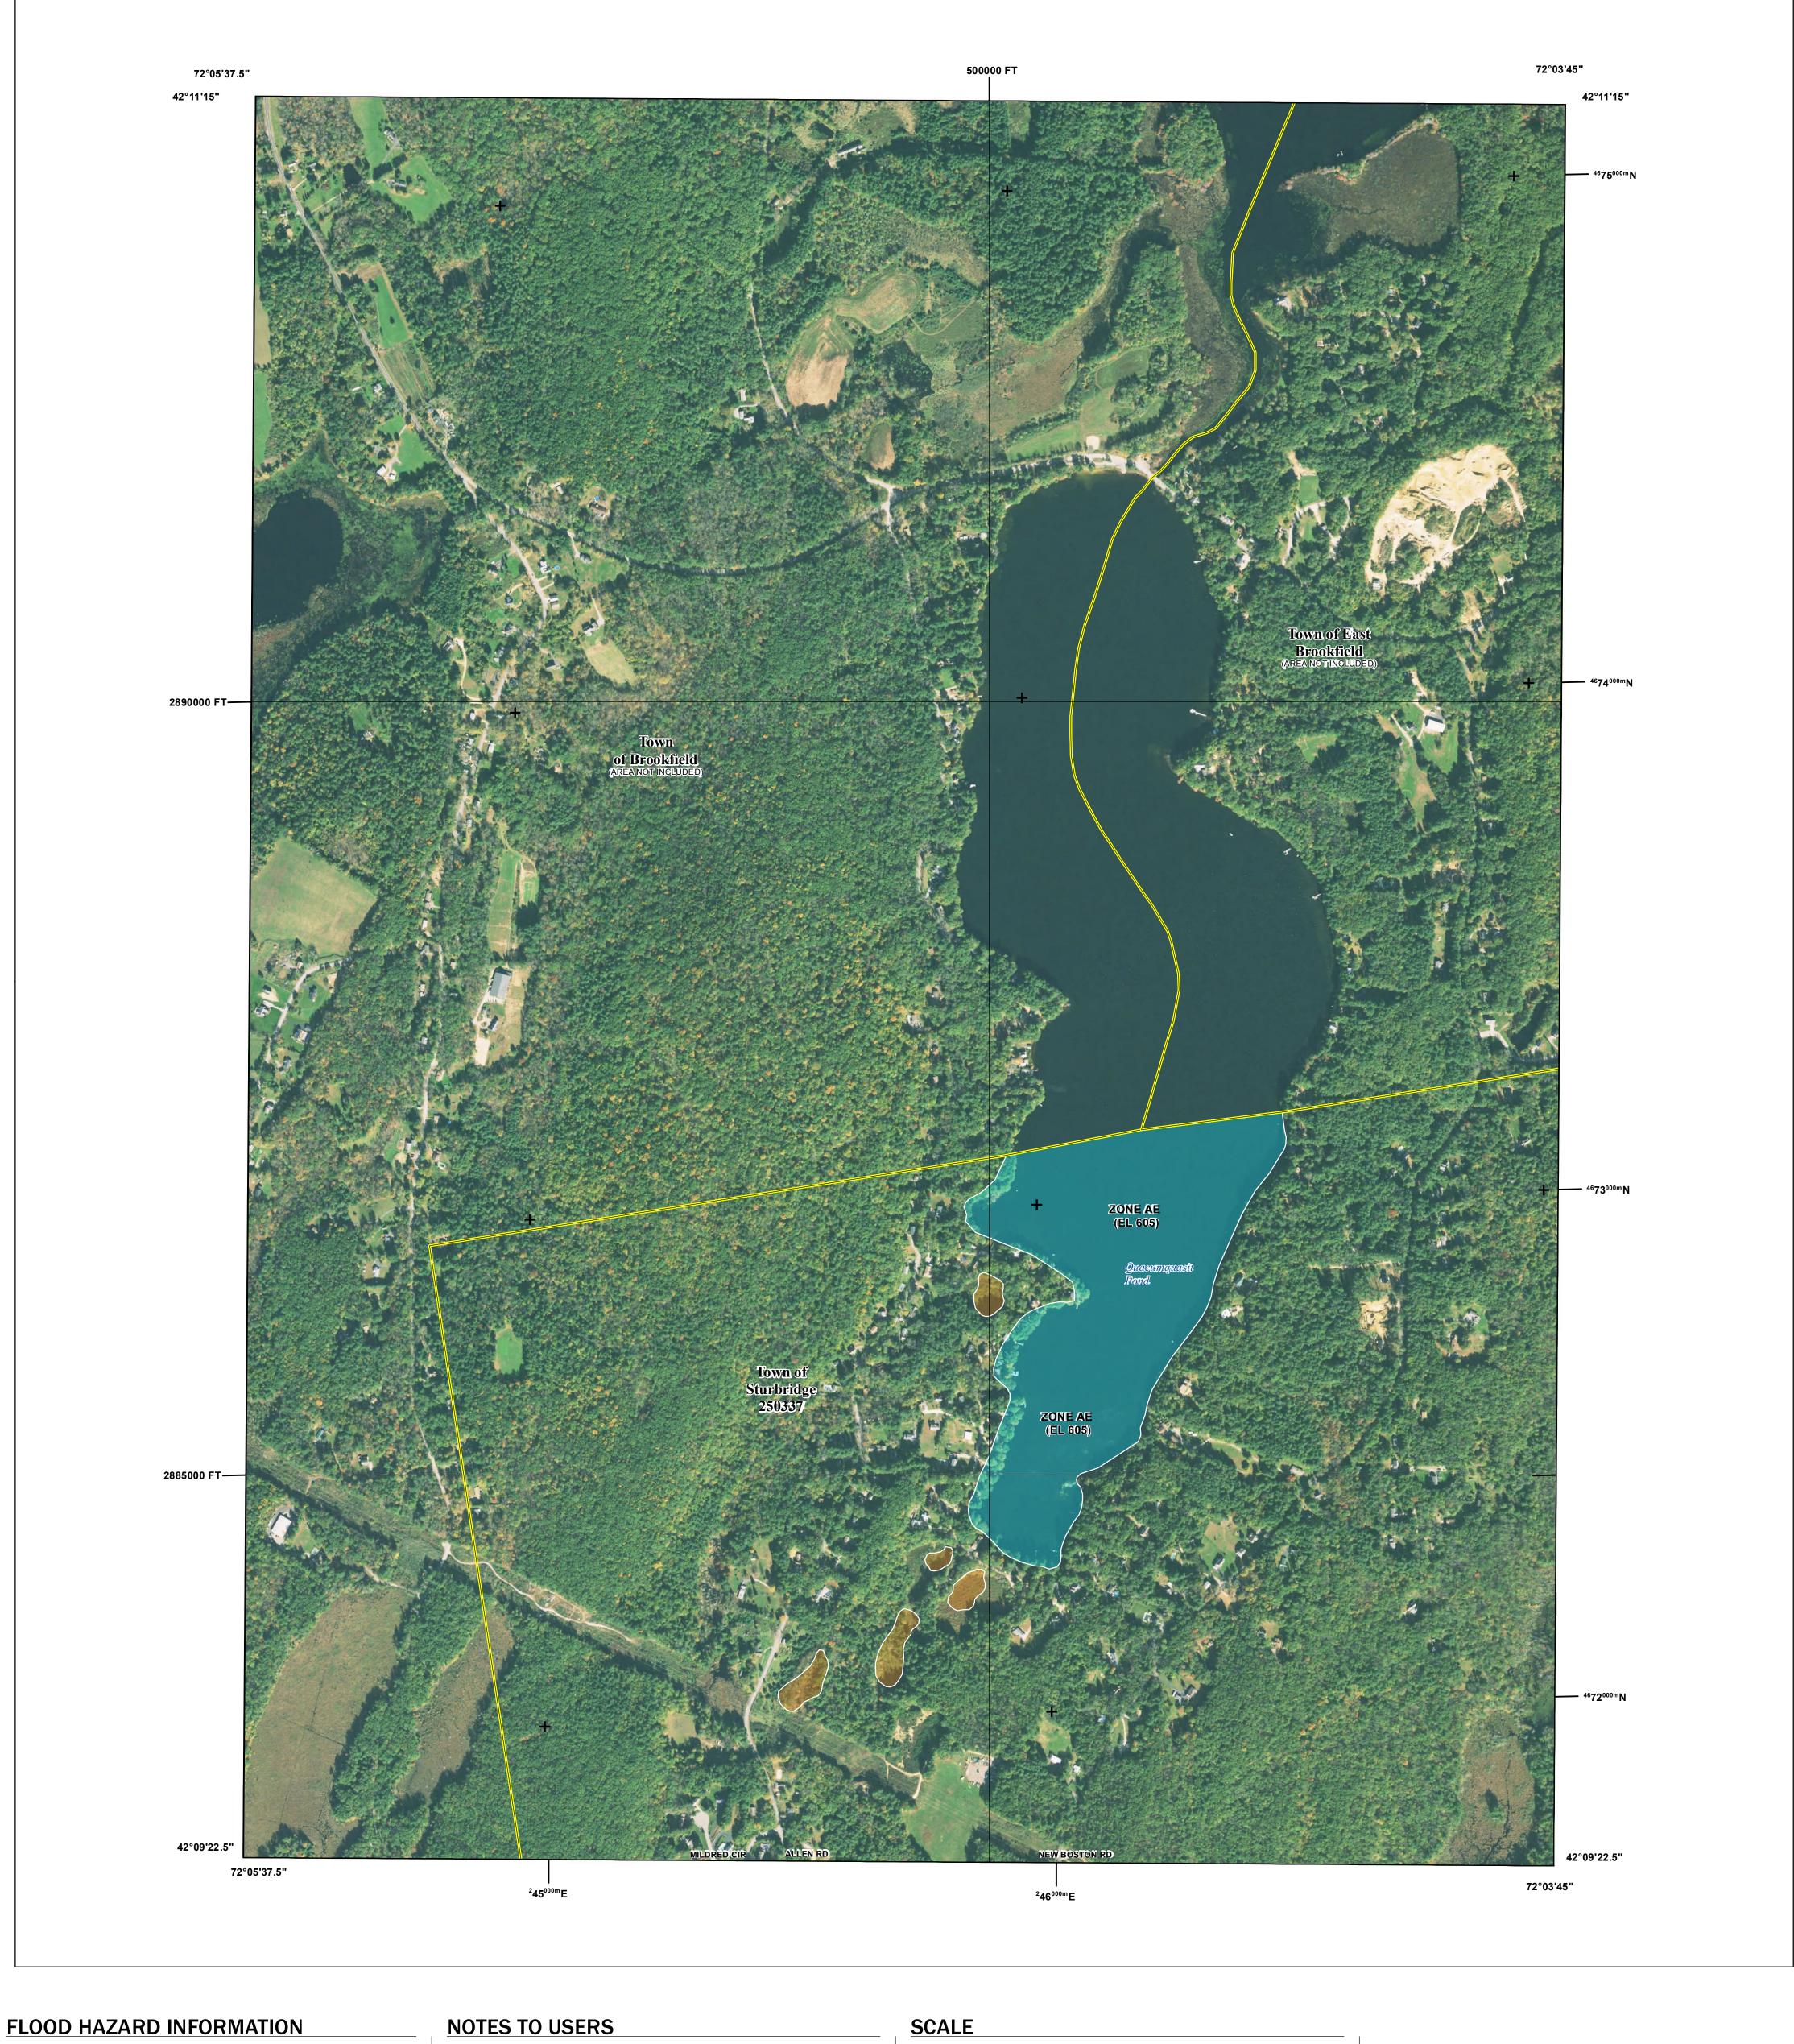

## NATIONAL FLOOD INSURANCE PROGRAM FLOOD INSURANCE RATE MAP

**WORCESTER COUNTY, MASSACHUSETTS** 

PANEL 762 OF 1075

**Panel Contains:** COMMUNITY STURBRIDGE, TOWN OF

NUMBER 250337

0762

**PRELIMINARY** 07/17/2020