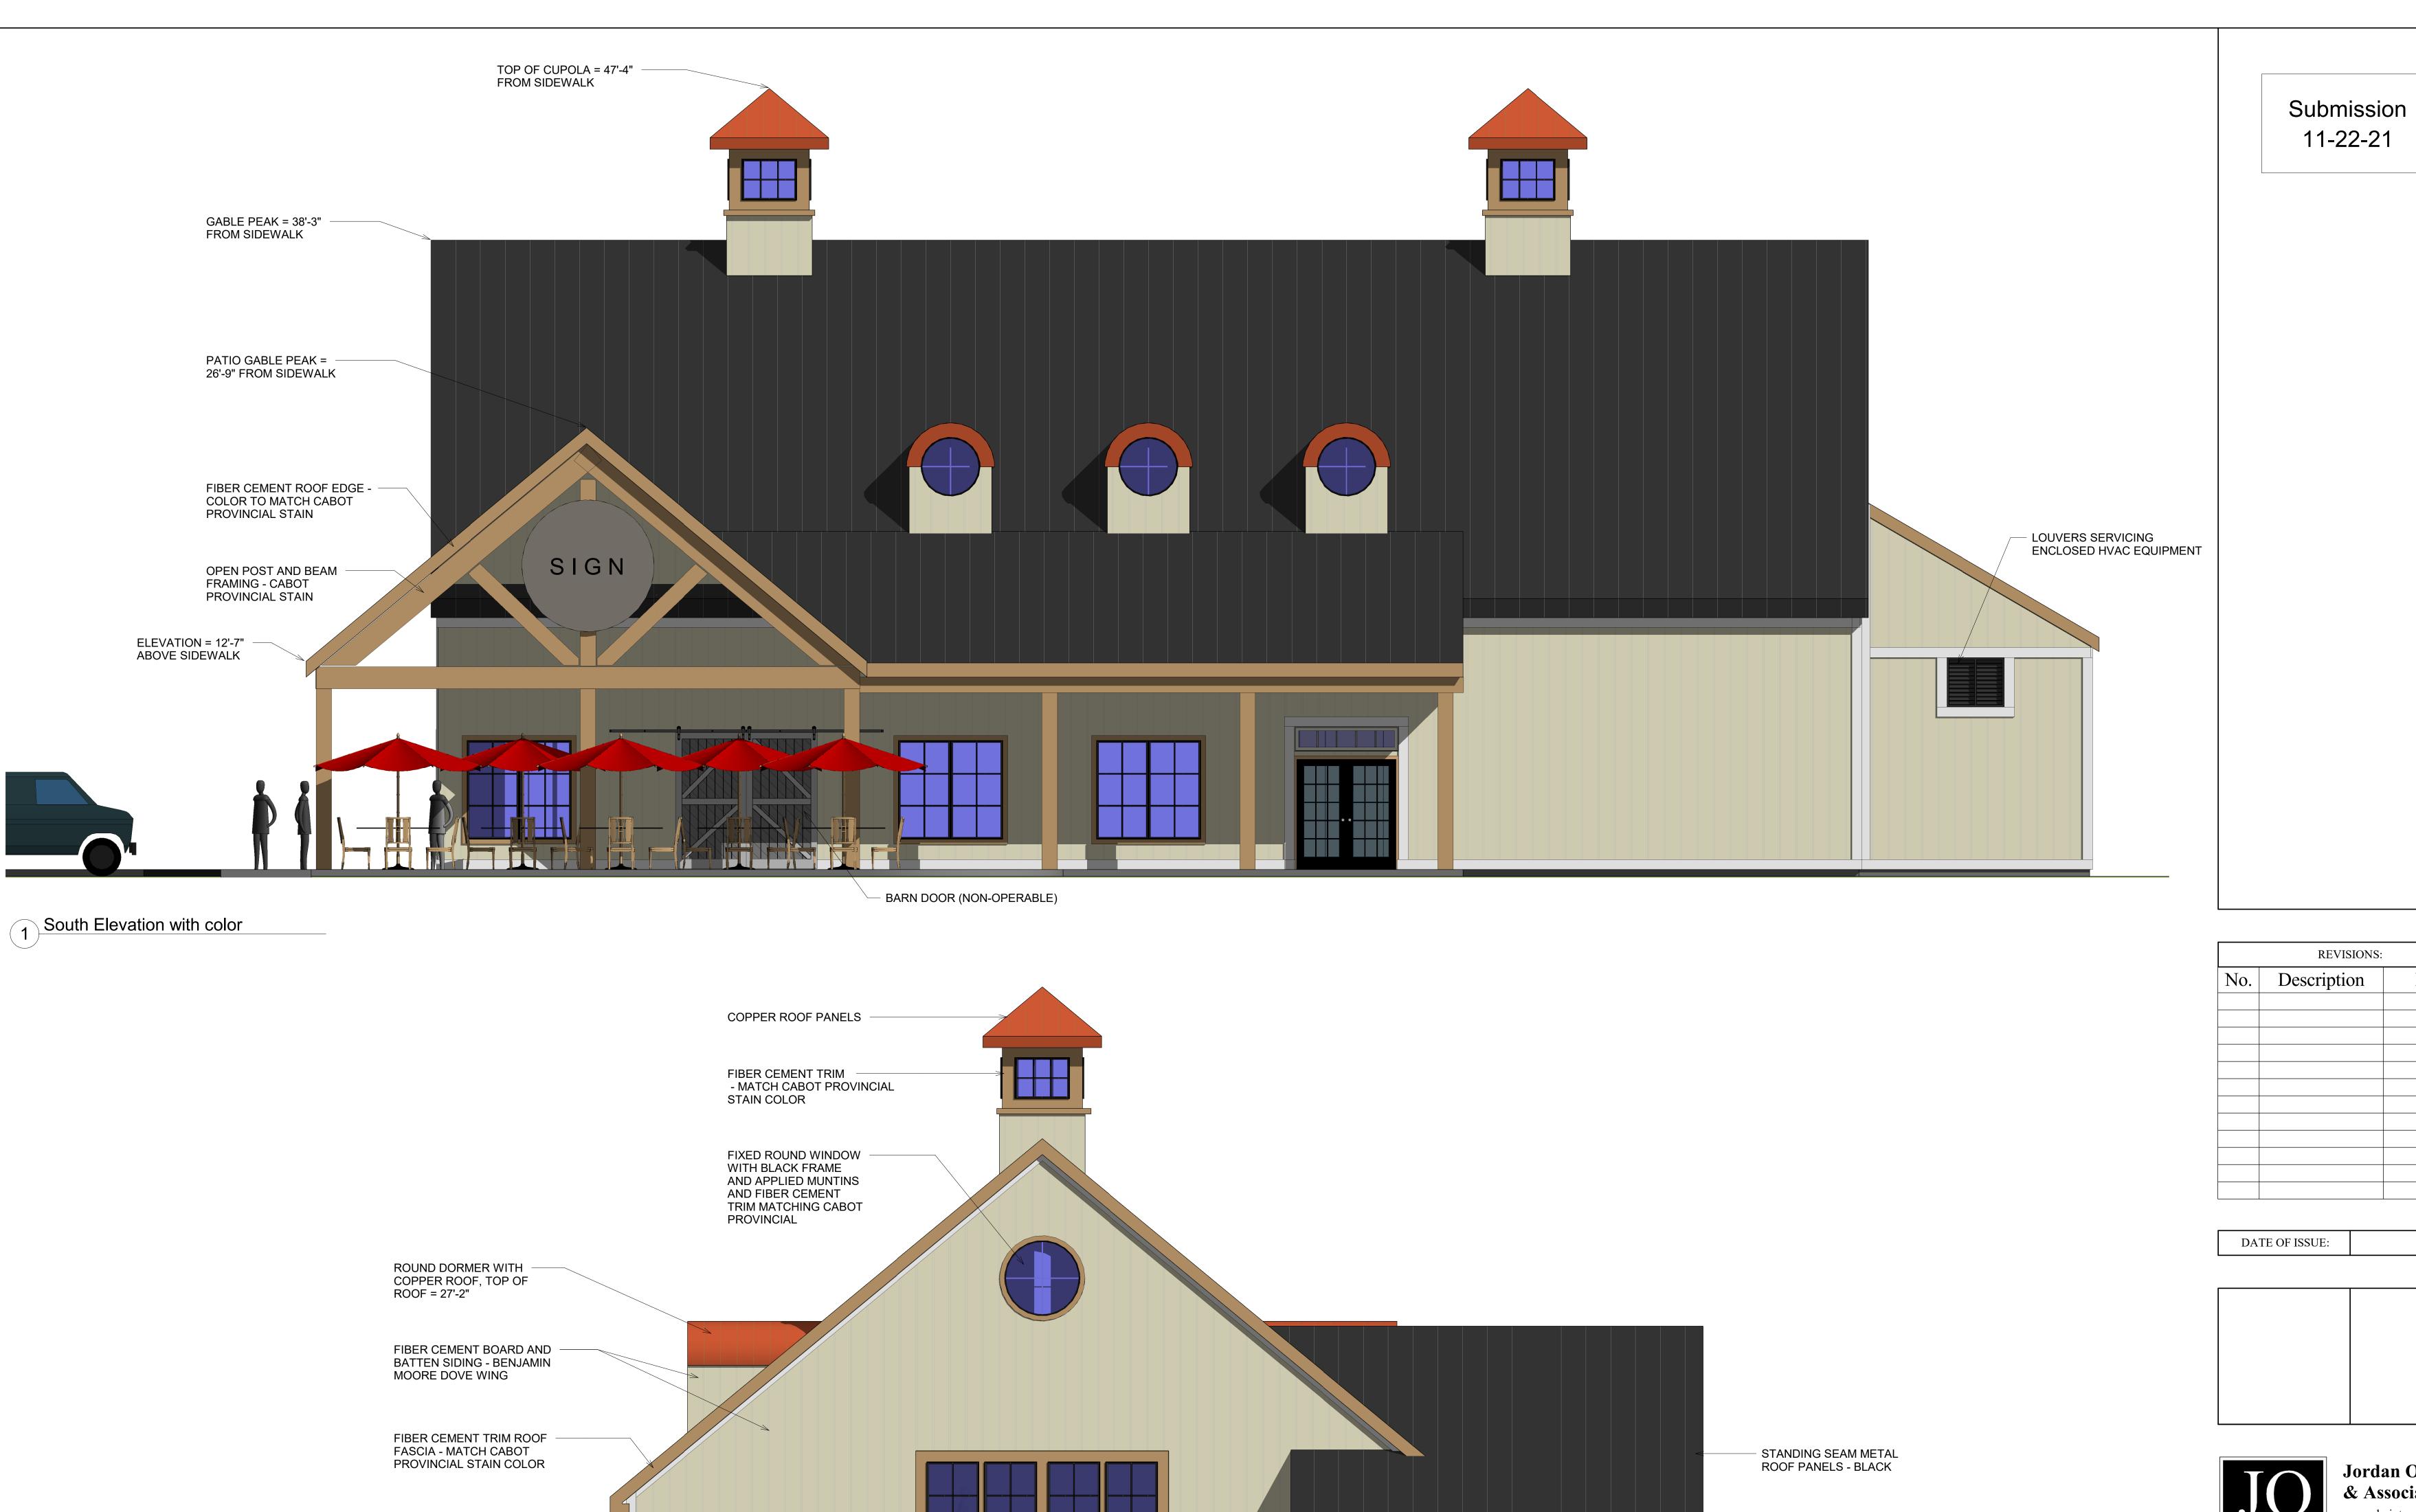

### The Fix

Niche Hospitality Group

Jordan O'Connor & Associates architecture 57 Maple Lane Petersham, MA 01366 Tel. 978.621.2263

11-22-21

Submission 11-22-21

SIDING: BENJAMIN MOORE - DOVE WING

STANDING SEAM METAL ROOF -BLACK

### CABOT WOOD STAIN -PROVINCIAL

PATIO CONCRETE PAVERS

DATE OF ISSUE:

21 New Boston Road, Sturbridge, MA

DWG.

Niche Hospitality Group The Fix

Jordan O'Connor & Associates architecture 57 Maple Lane Petersham, MA 01366 Tel. 978.621.2263