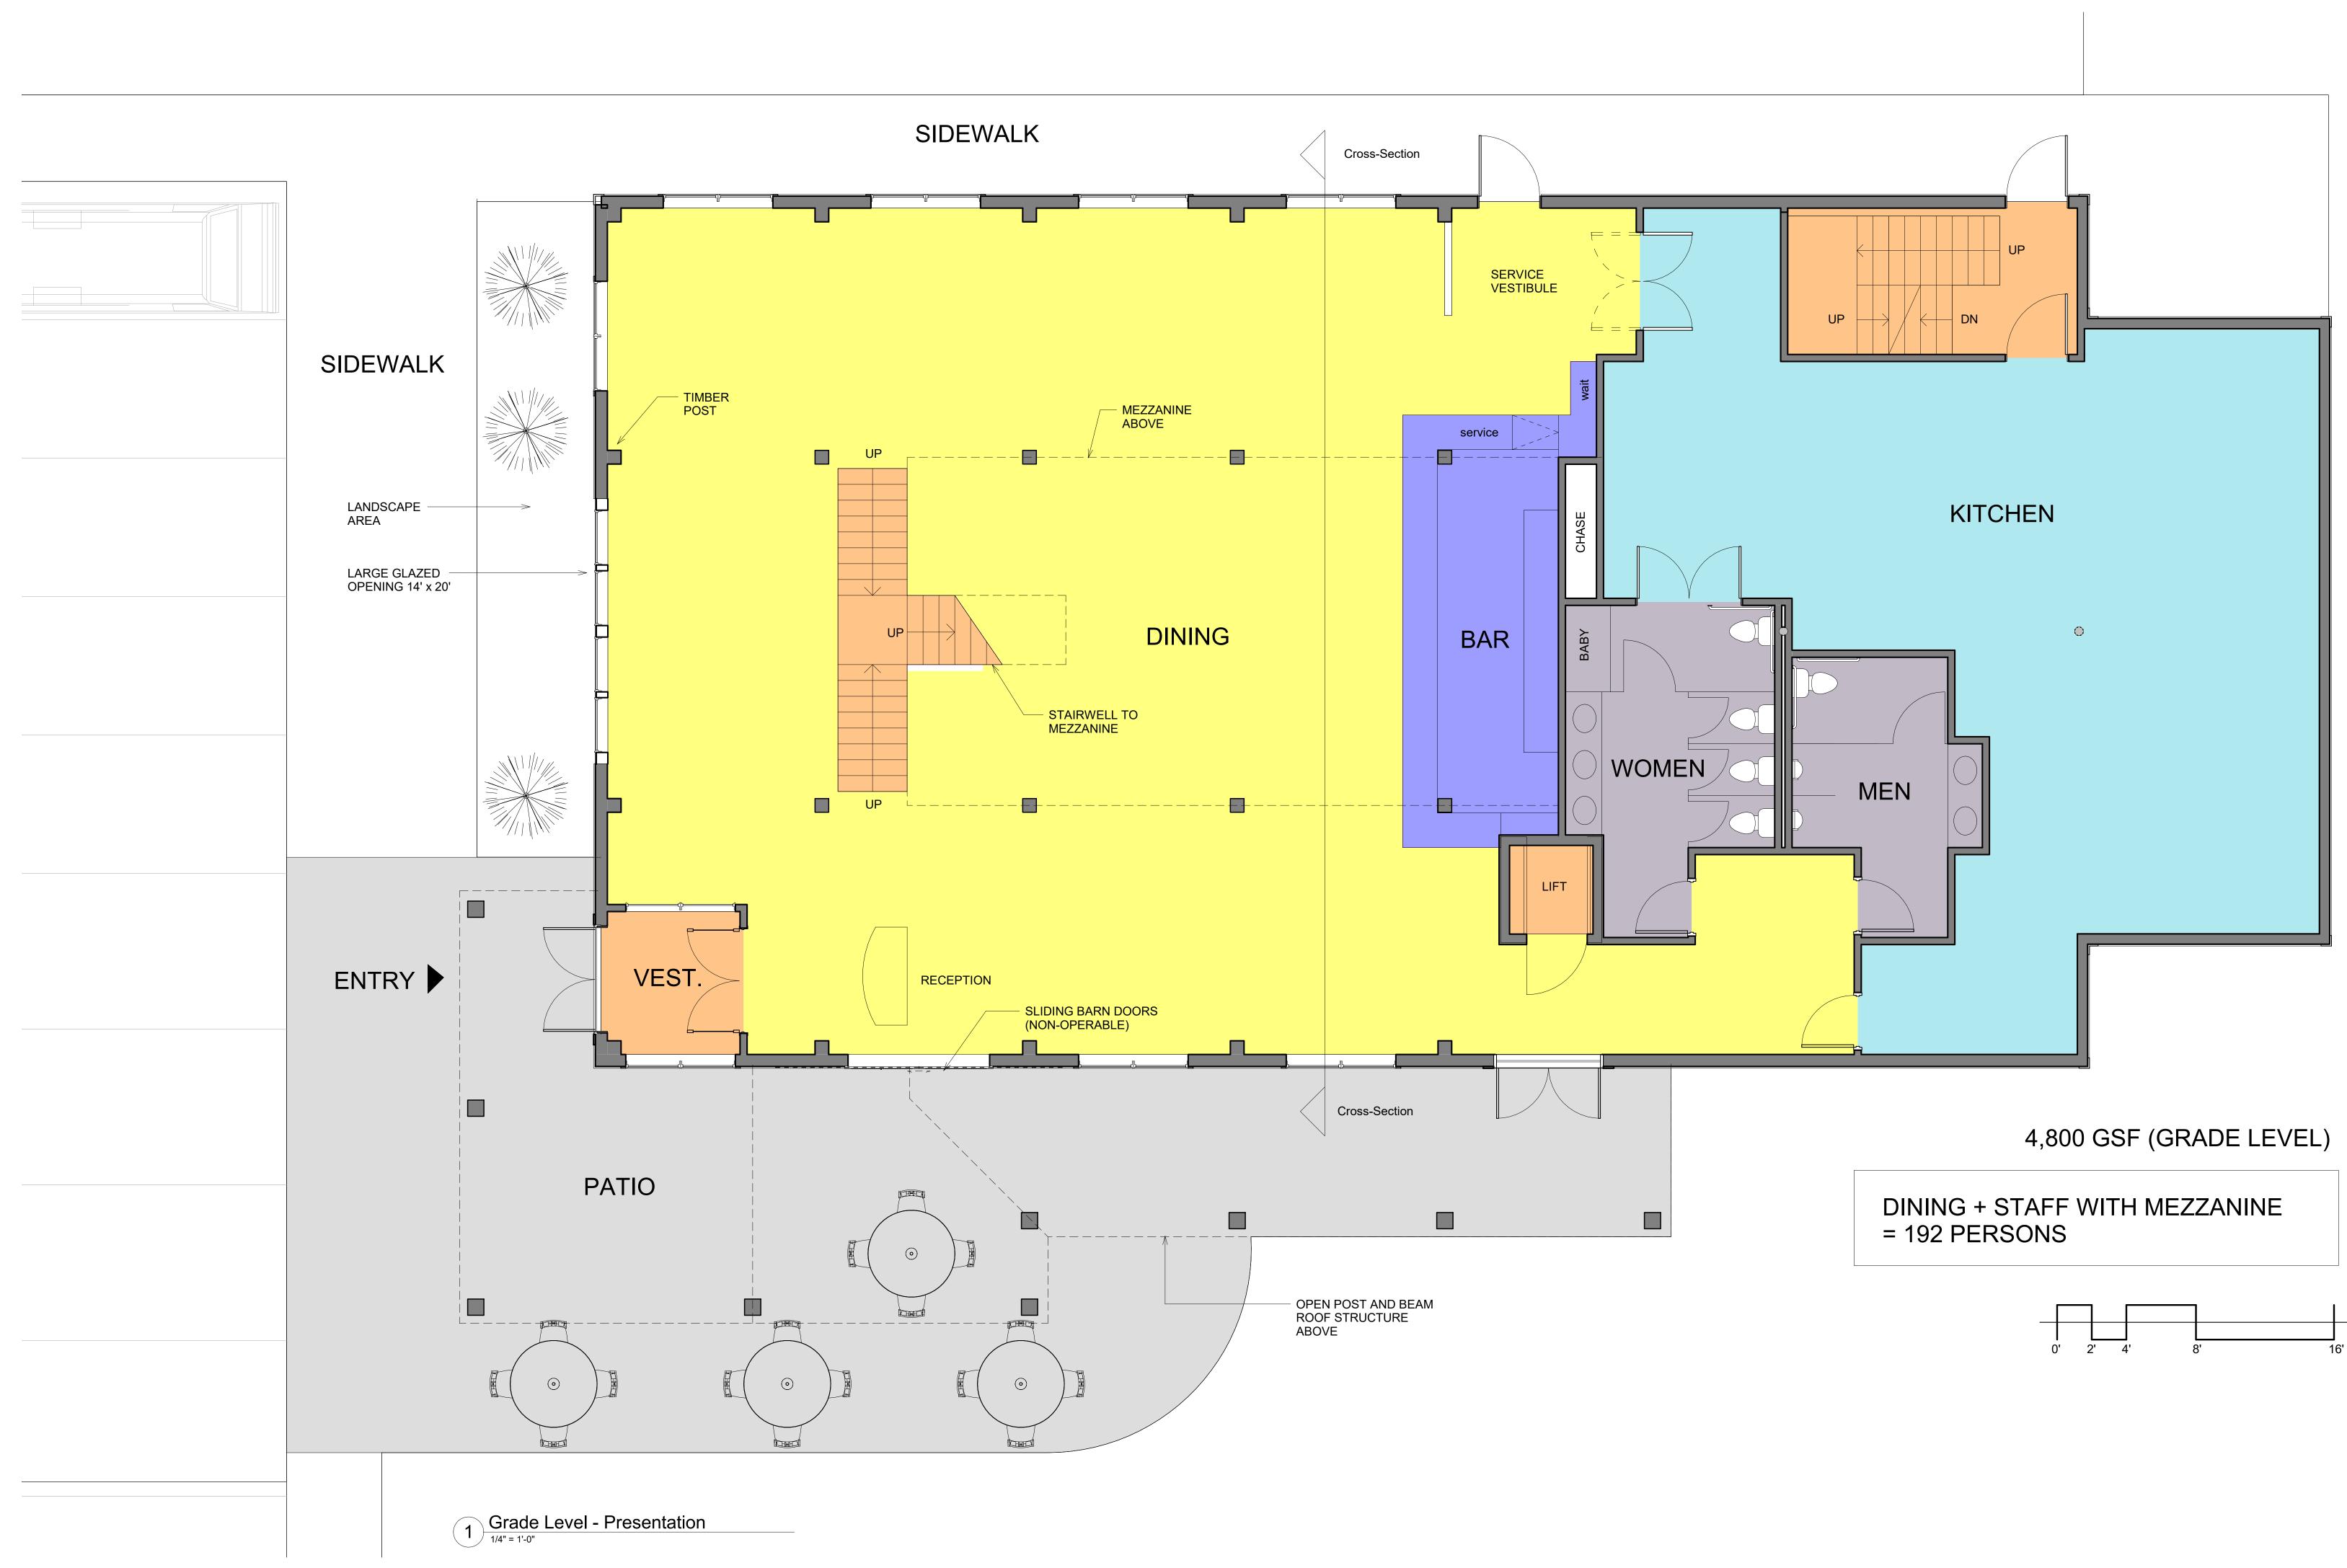

1 3D view looking Northeast

DATE OF ISSUE:

21 New Boston Road, Sturbridge, MA

DWG.