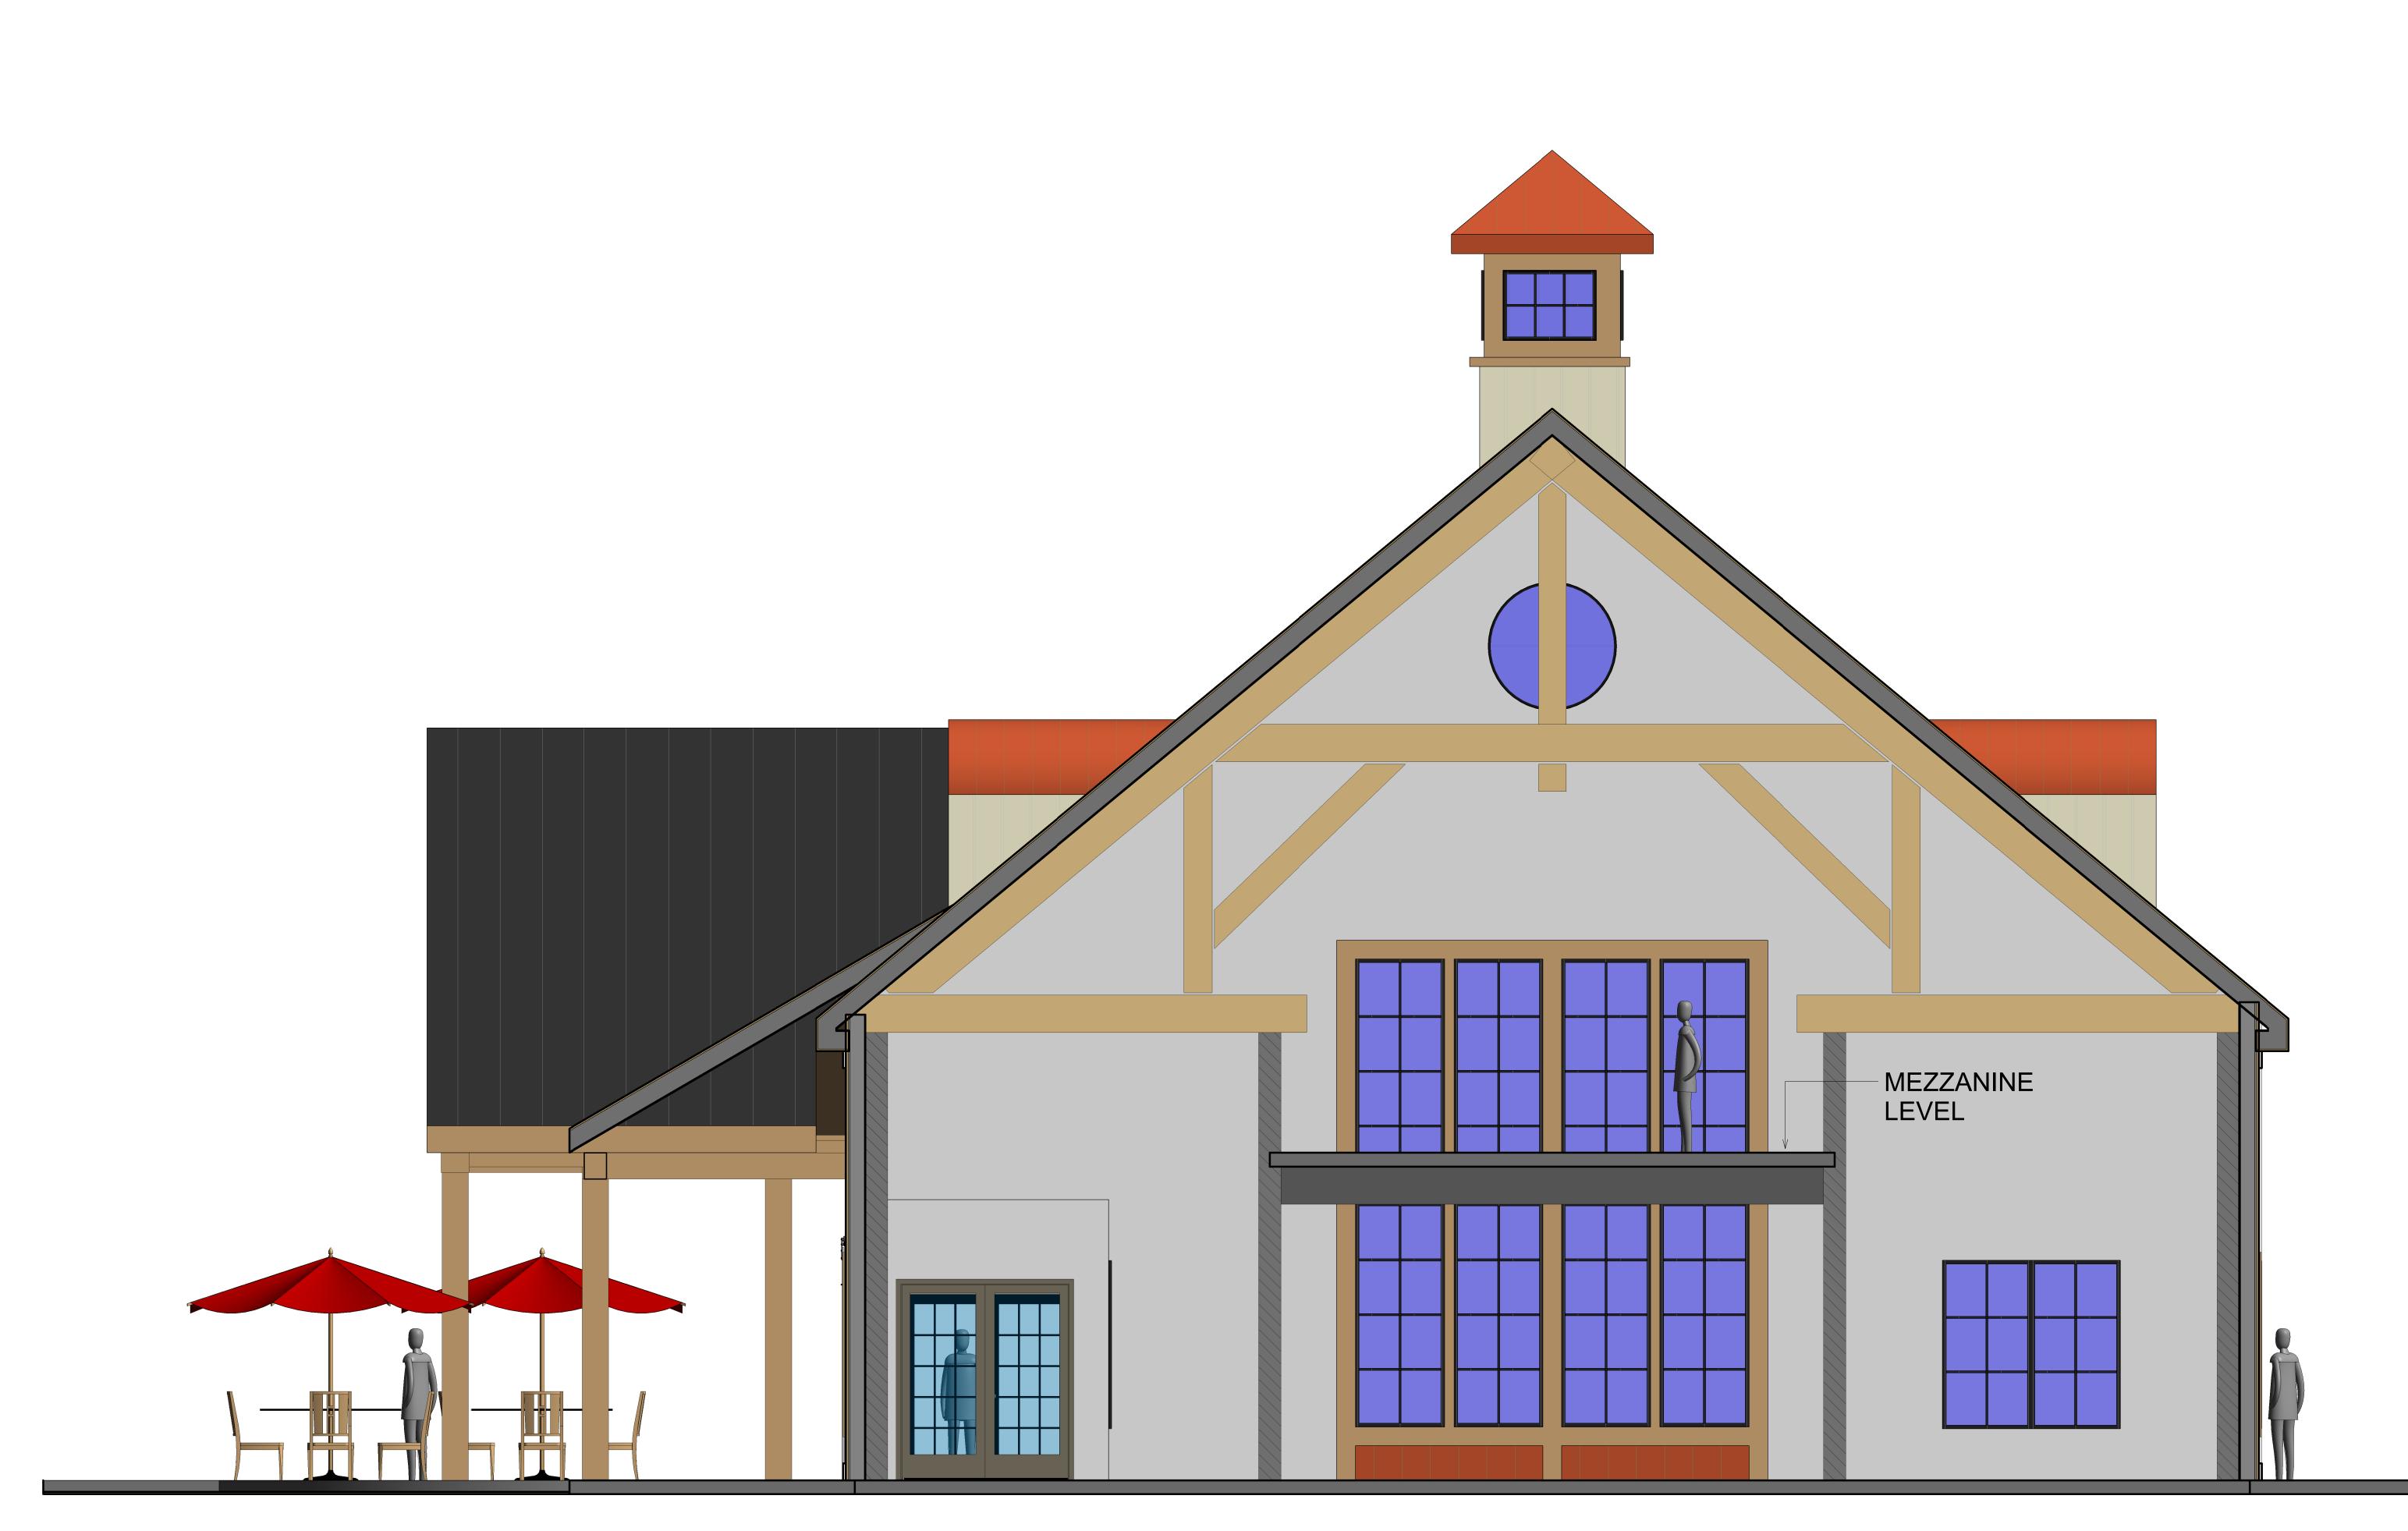

|      |
|                   |      |
|                   |      |
|                   |      |
|                   |      |
|                   |      |
|                   |      |
|                   |      |
|                   |      |











DATE OF ISSUE:



21 New Boston Road, Sturbridge, MA



57 Maple Lane Petersham, MA 01366 Tel. 978.621.2263 Niche Hospitality Group The Fix

Jordan O'Connor & Associates

architecture



11-22-21

| scription | Date |
|-----------|------|
|           |      |
|           |      |
|           |      |
|           |      |
|           |      |
|           |      |
|           |      |
|           |      |
|           |      |
|           |      |
|           |      |
|           |      |
|           |      |

**REVISIONS:** 



1 Section with color





21 New Boston Road, Sturbridge, MA

DWG.



# Niche Hospitality Group

The Fix

Jordan O'Connor & Associates architecture 57 Maple Lane Petersham, MA 01366 Tel. 978.621.2263

DATE OF ISSUE: 11-22-21

| <b>REVISIONS:</b> |      |
|-------------------|------|
| scription         | Date |
|                   |      |
|                   |      |
|                   |      |
|                   |      |
|                   |      |
|                   |      |
|                   |      |
|                   |      |
|                   |      |
|                   |      |
|                   |      |
|                   |      |



FIBER CEMENT TRIM -BENJAMIN MOORE WHITE

> BLACK FIXED WINDOWS WITH APPLIED MUNTINS AND FIBER CEMENT TRIM- COLOR TO MATCH CABOT PROVIN