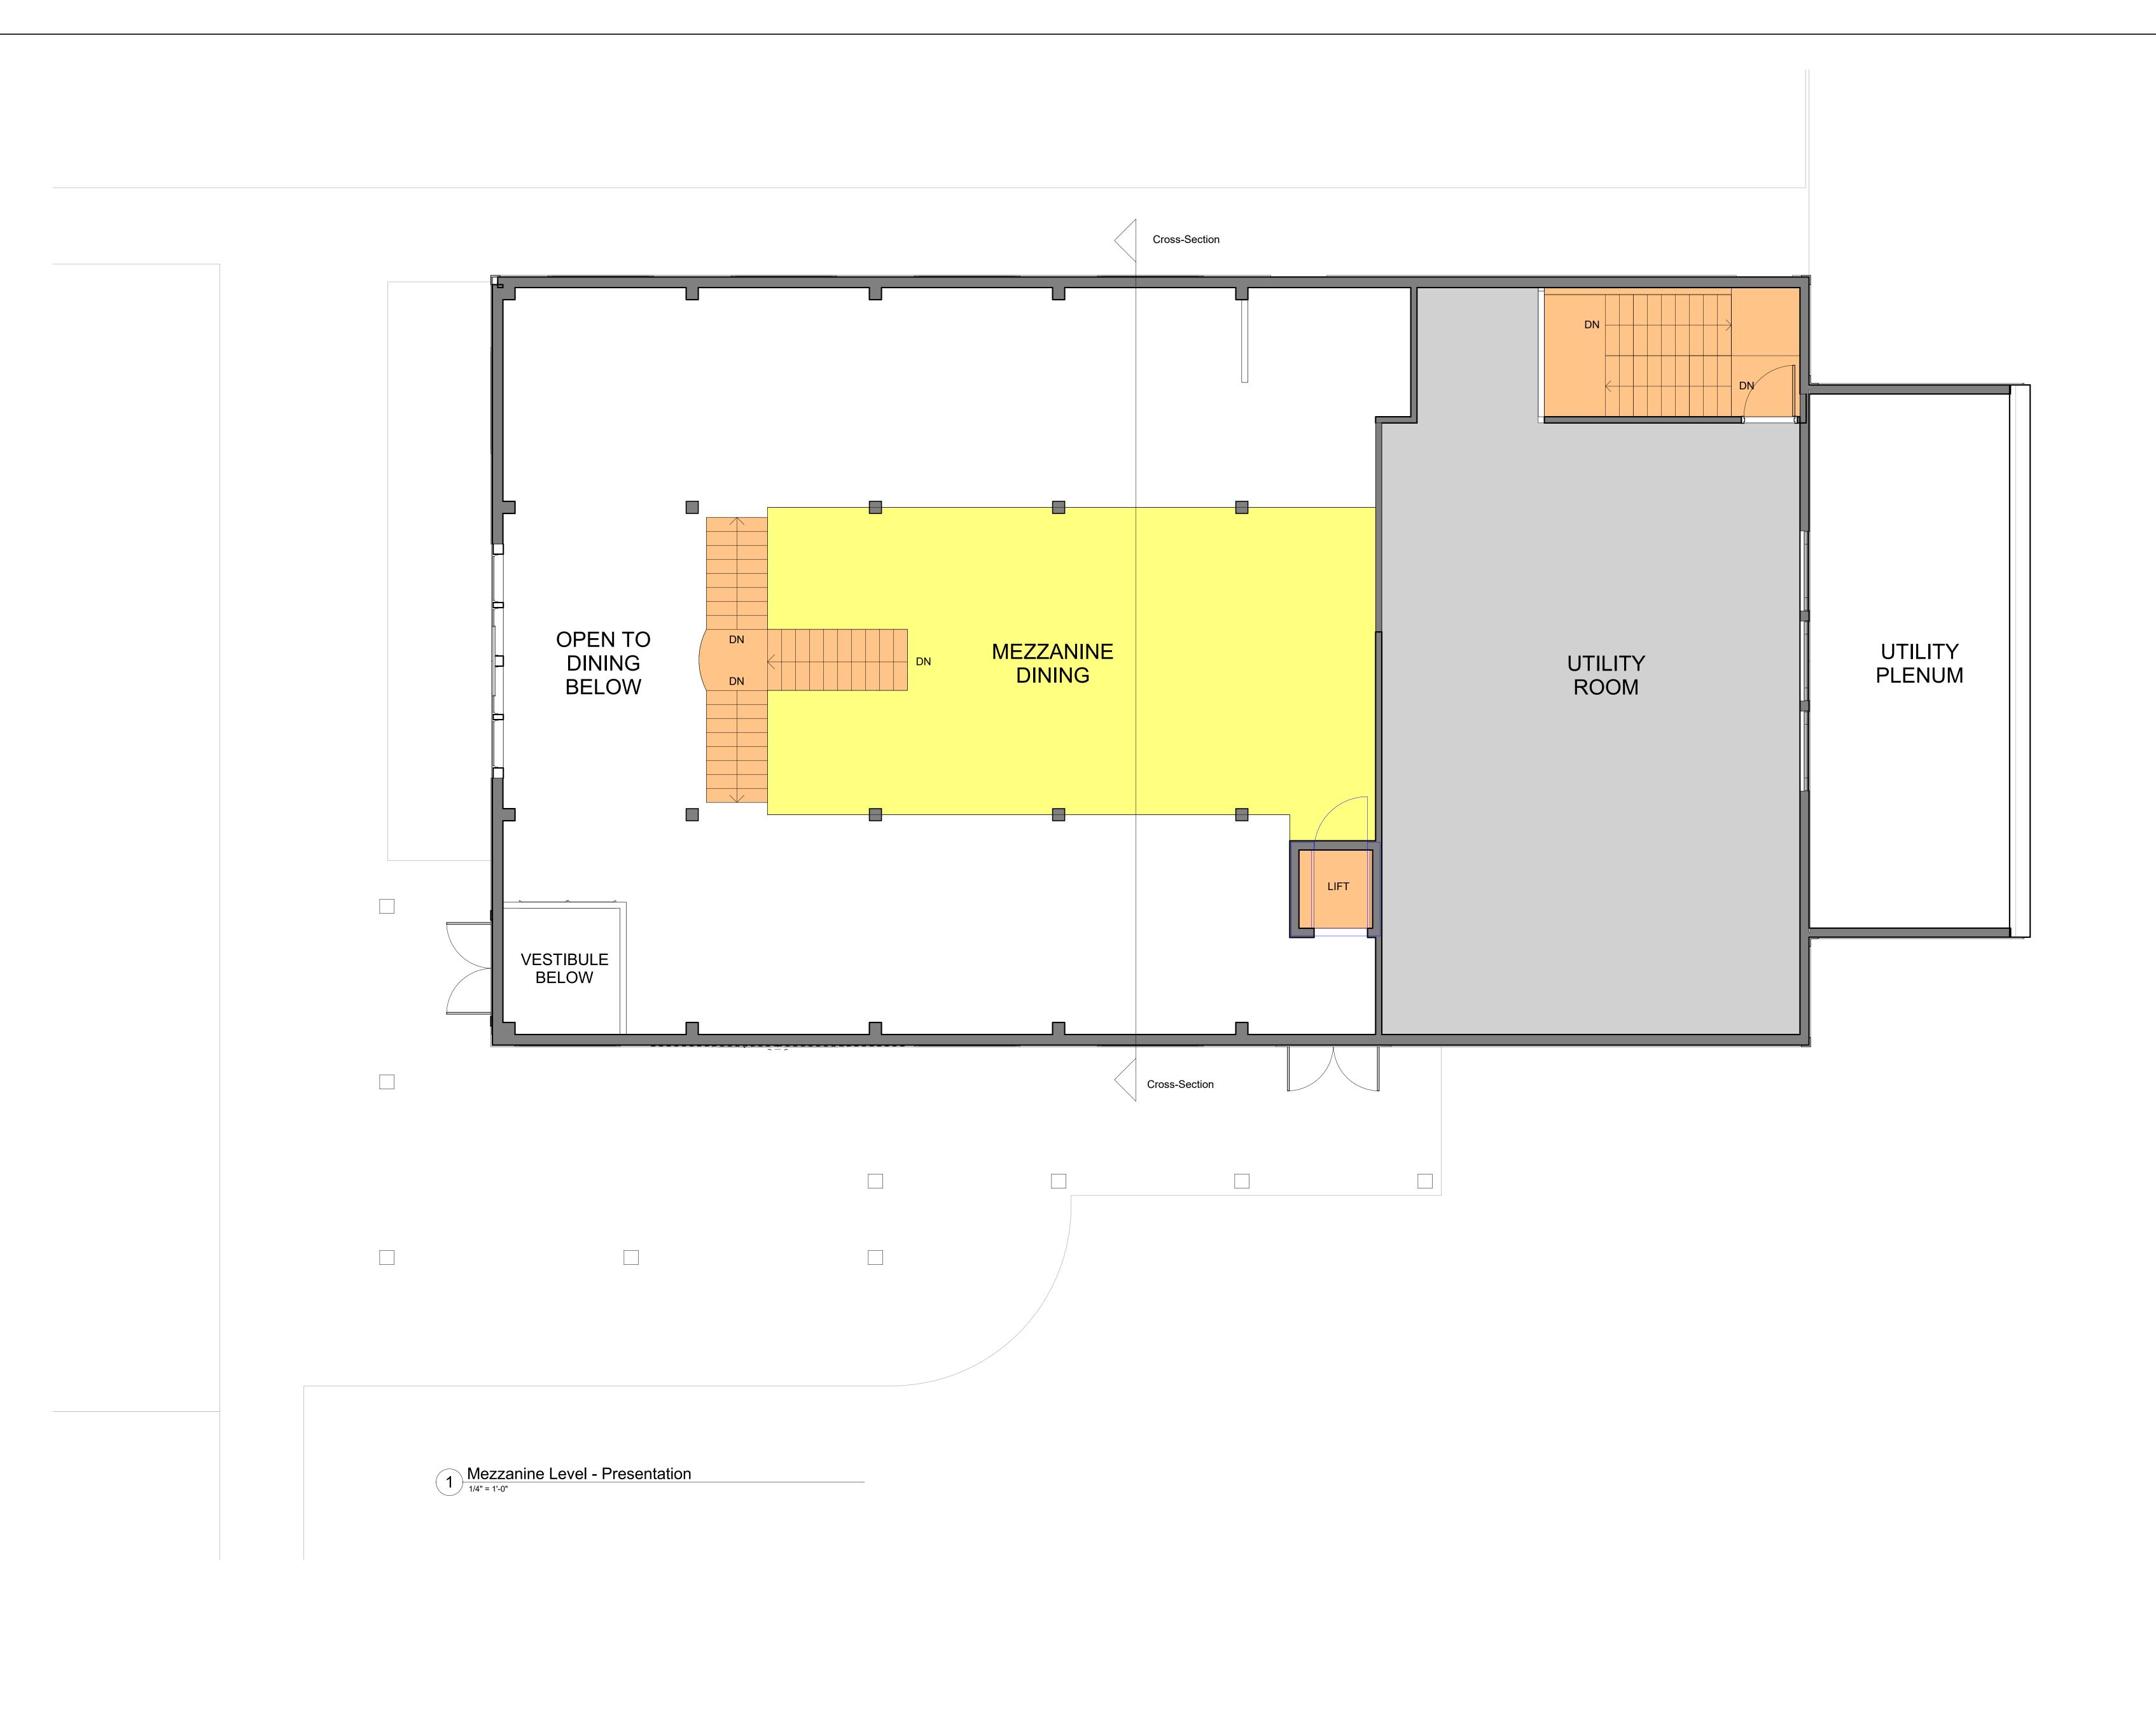

| NEXCAVATED AREA | BASEMENT       KITCHEN &       UTILITY |
|-----------------|----------------------------------------|
|                 |                                        |
|                 |                                        |

\_<sub>م,</sub> **ل\_\_\_\_** BASEMENT KITCHEN &  $\bigcirc$ UTILITY

No. Desc 

> DATE OF ISSU

Niche Hospitality Group 21 New Boston Road, Sturbridge, MA

DWG.