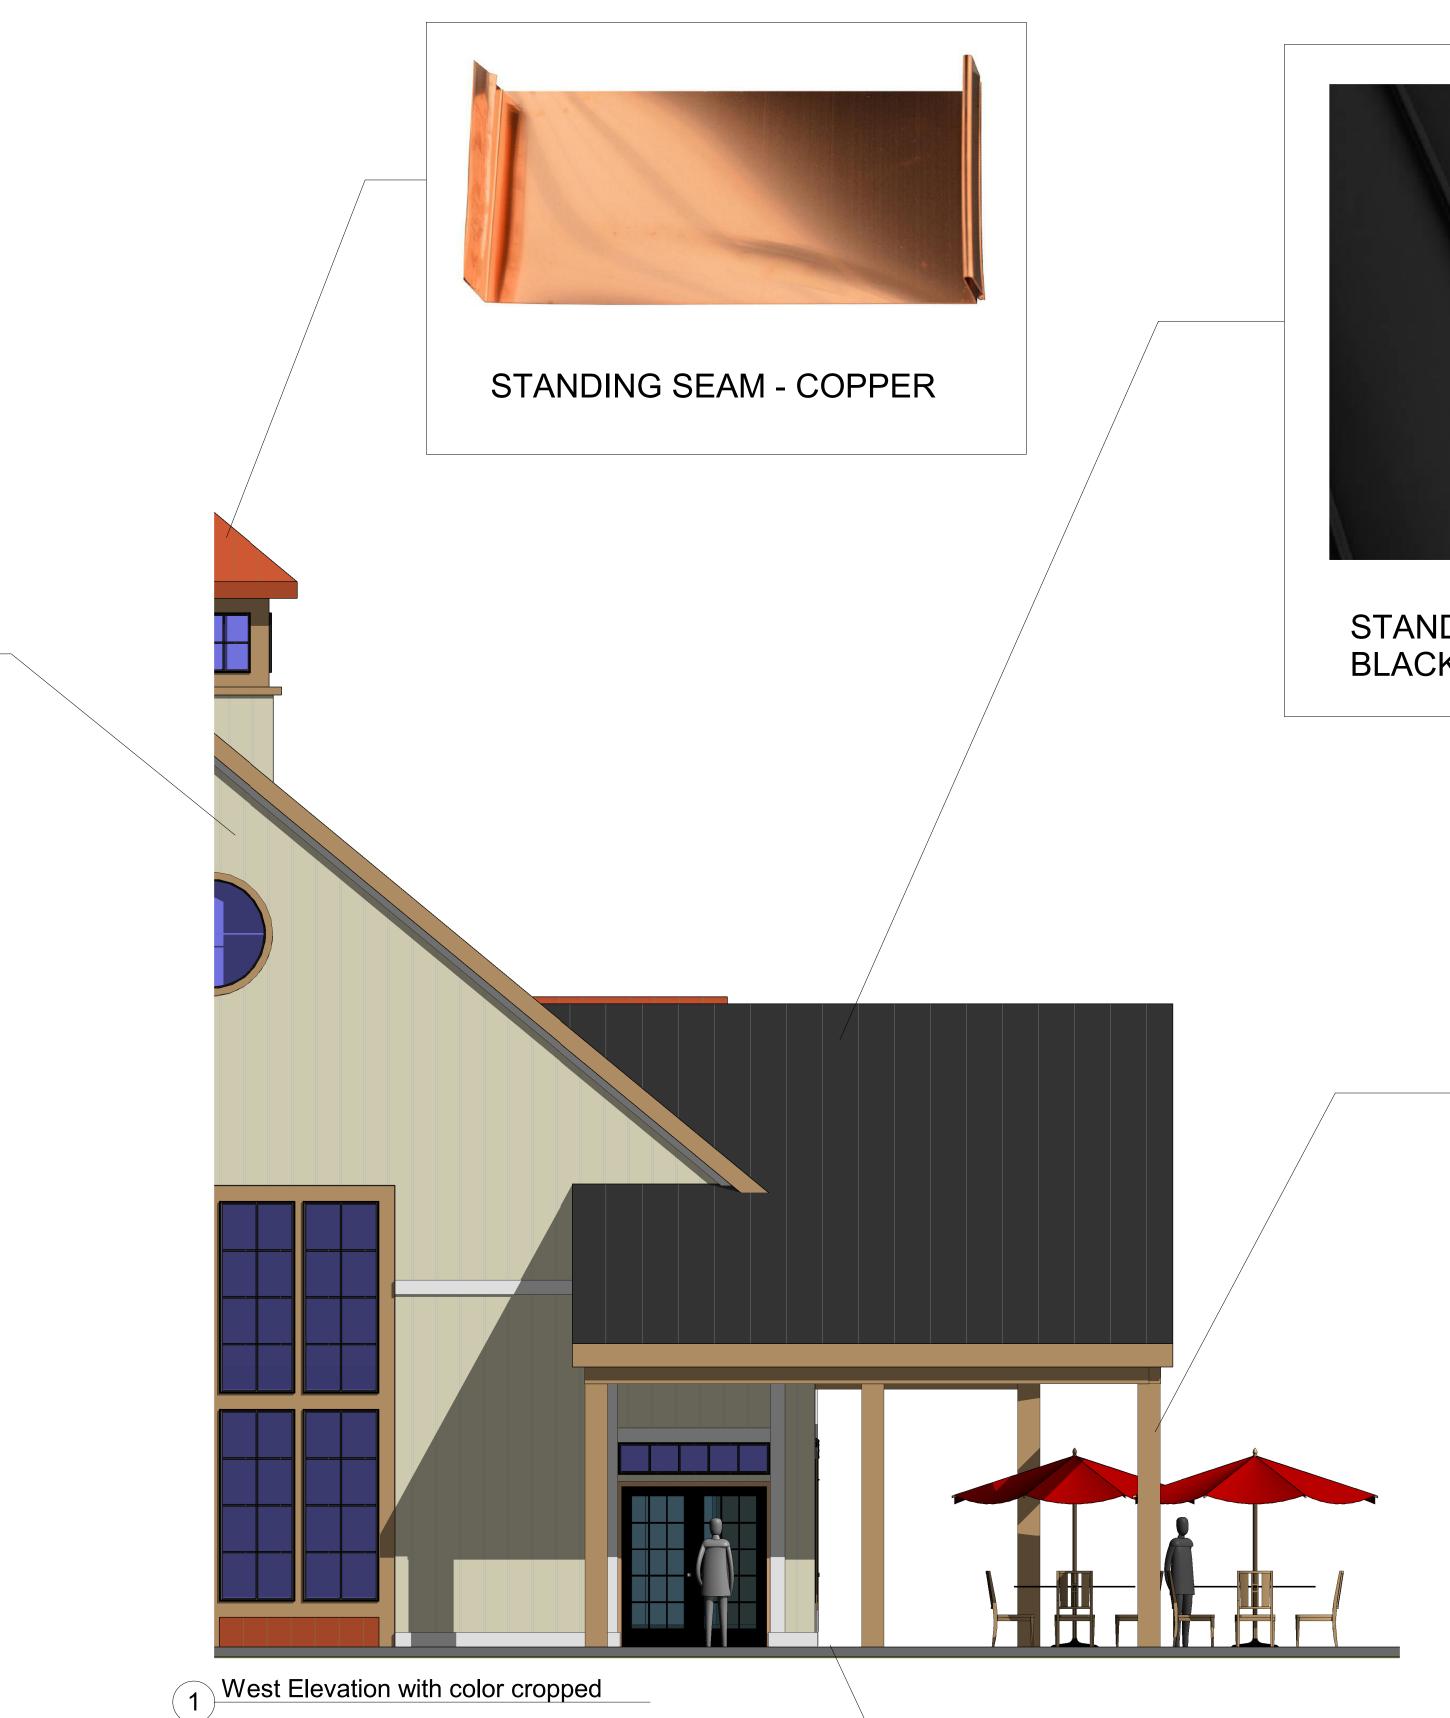

FIBER CEMENT TRIM -BENJAMIN MOORE WHITE

> BLACK FIXED WINDOWS WITH APPLIED MUNTINS AND FIBER CEMENT TRIM- COLOR TO MATCH CABOT PROVINCIAL

> > 2 West Elevation with color

(8) 3'-2"W X 8'-0"H BLACK FIXED WINDOWS WITH APPLIED MUNTINS

COPPER ACCENT
WALL PANEL

FIBER CEMENT TRIM TO MATCH CABOT PROVINCIAL STAIN COLOR

BLACK ALUMINUM ENTRANCE
DOOR WITH GLASS PANEL

Niche Hospitality Group The Fix 21 New Boston Road, Sturbridge, MA

DWG.

Jordan O'Connor & Associates architecture 57 Maple Lane Petersham, MA 01366 Tel. 978.621.2263