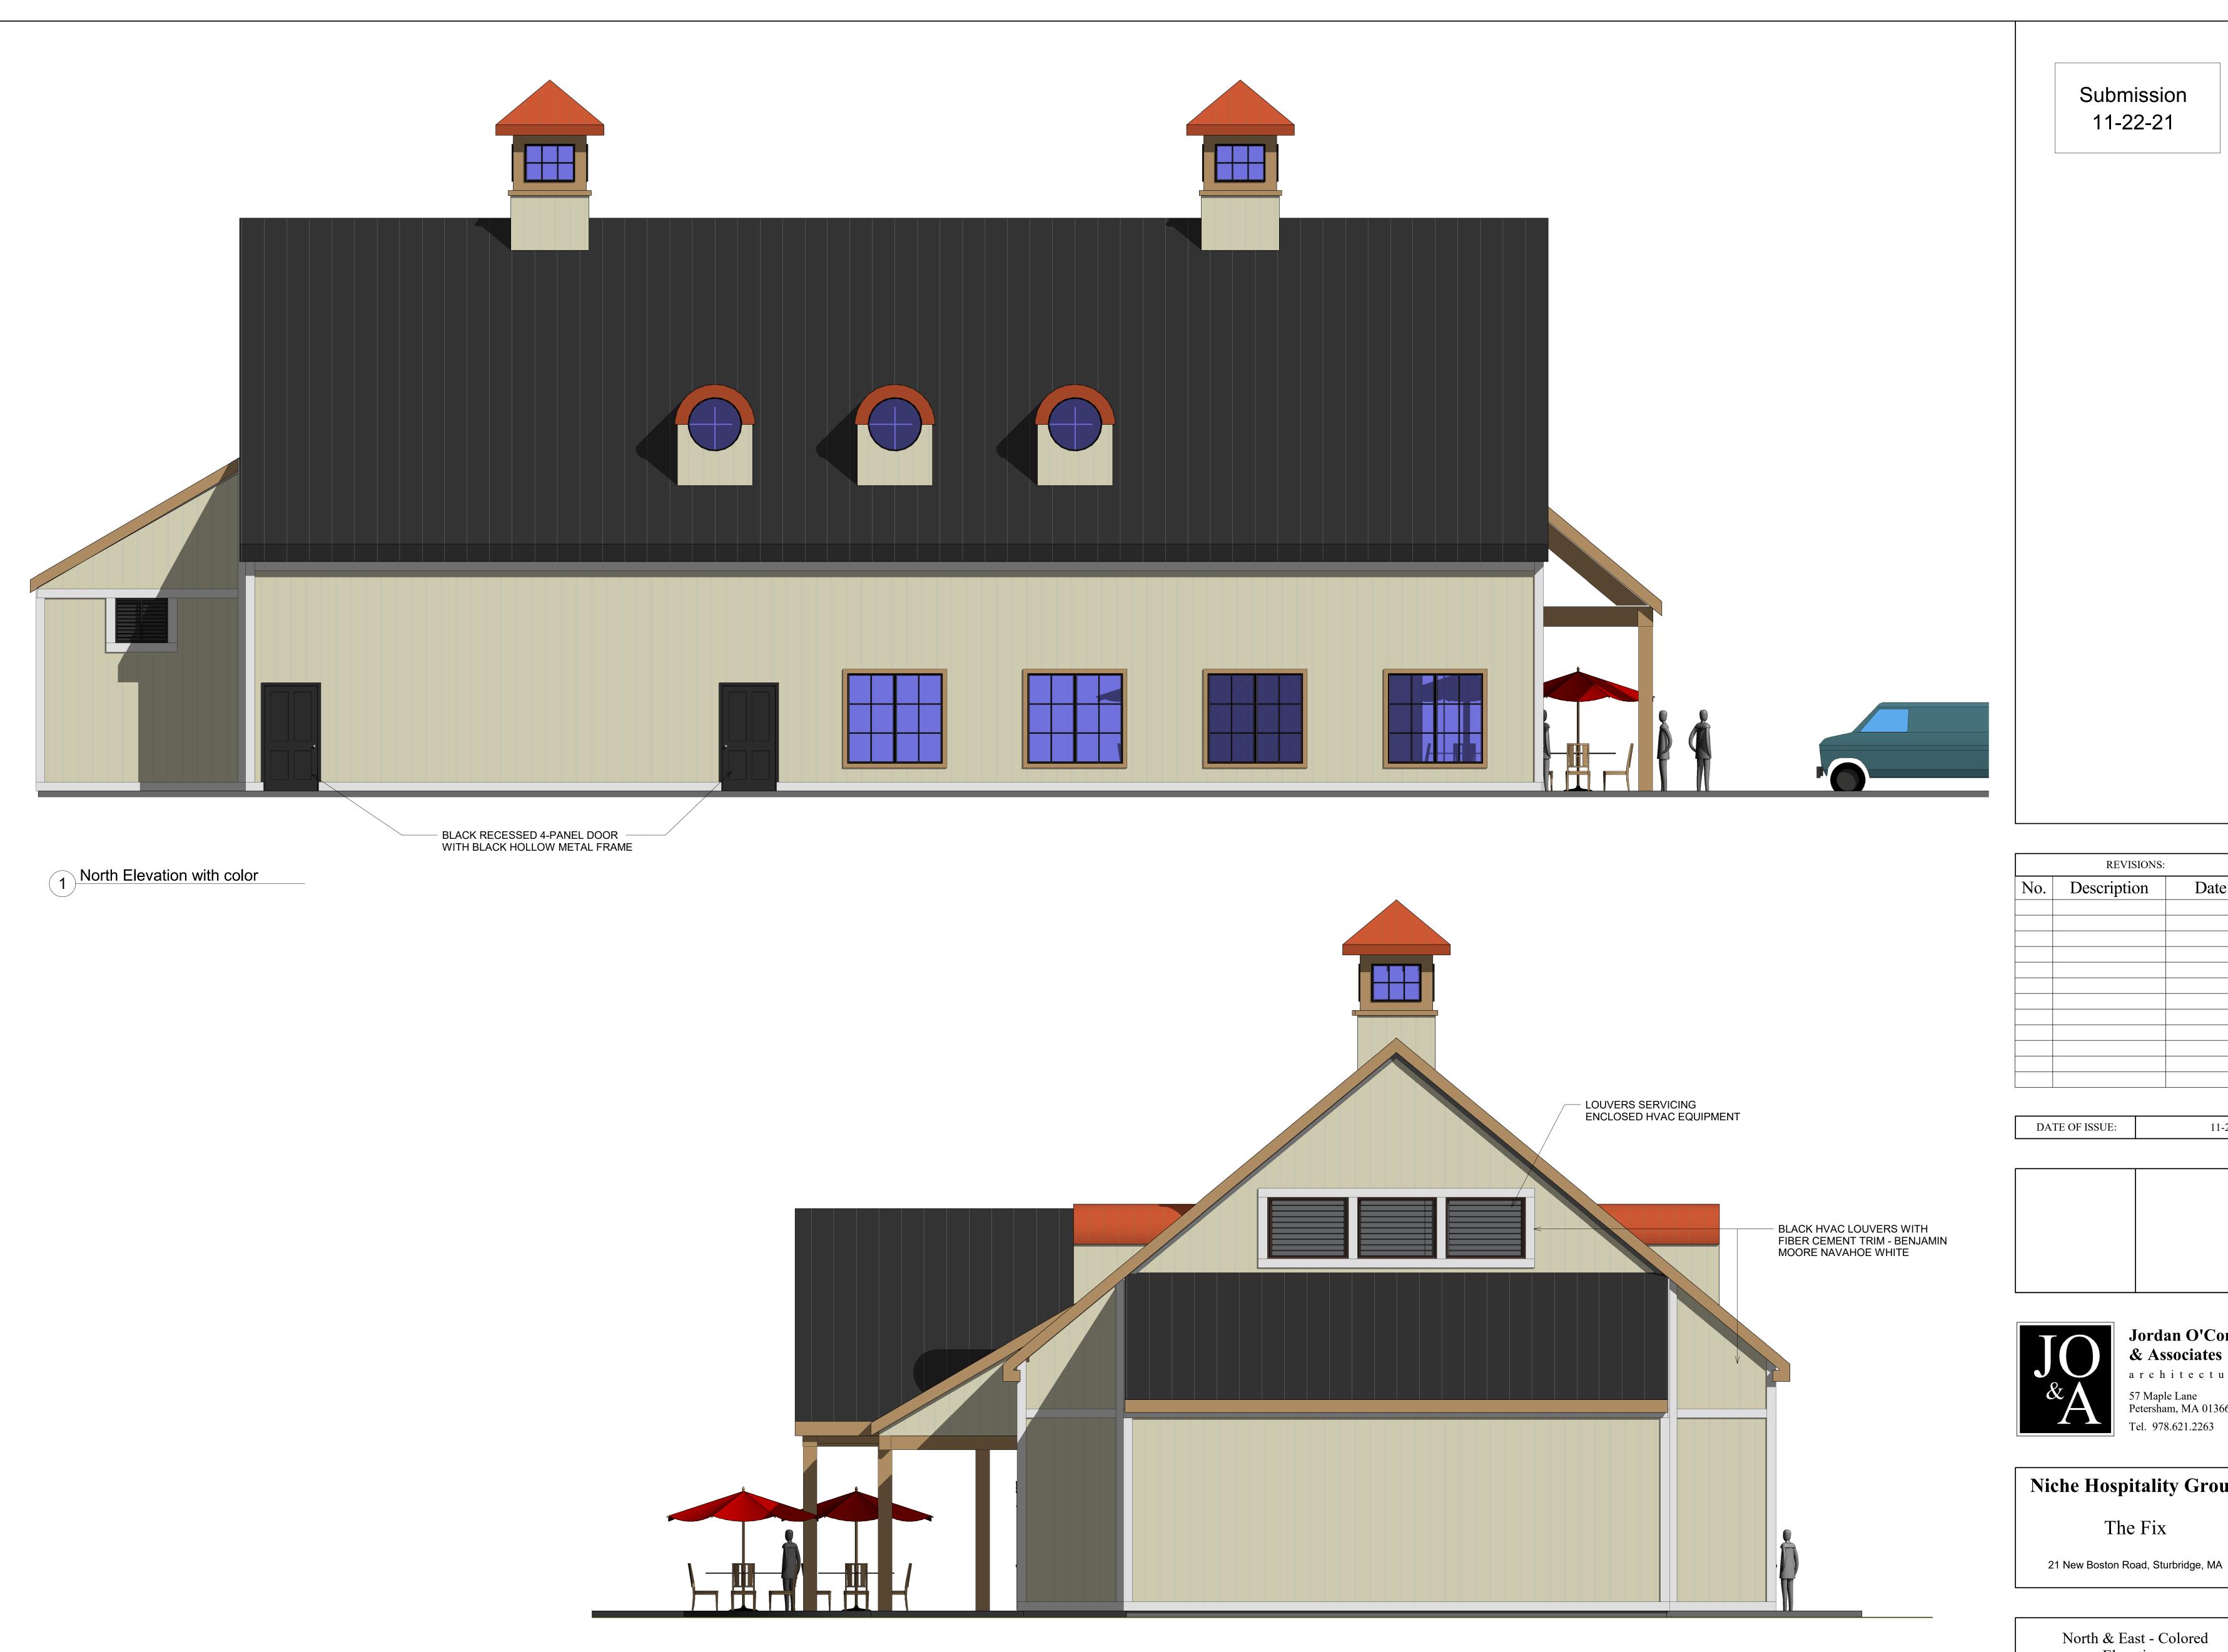

### The Fix

Niche Hospitality Group

Jordan O'Connor & Associates architecture 57 Maple Lane Petersham, MA 01366 Tel. 978.621.2263

11-22-21

Submission 11-22-21

SIDING: BENJAMIN MOORE - DOVE WING

STANDING SEAM METAL ROOF -BLACK