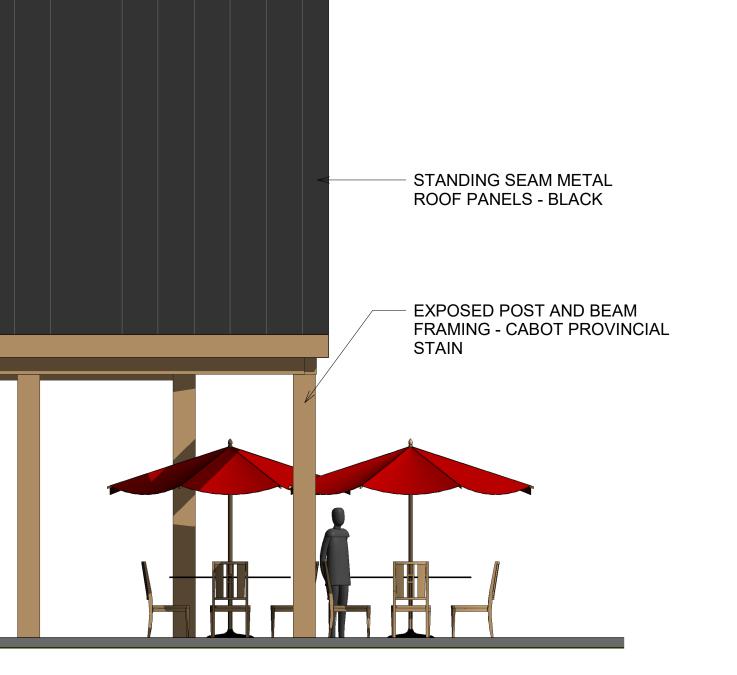

### The Fix

Niche Hospitality Group

Jordan O'Connor & Associates architecture 57 Maple Lane Petersham, MA 01366 Tel. 978.621.2263

11-22-21

Submission 11-22-21

SIDING: BENJAMIN MOORE - DOVE WING

STANDING SEAM METAL ROOF -BLACK

### CABOT WOOD STAIN -PROVINCIAL

PATIO CONCRETE PAVERS

DATE OF ISSUE:

21 New Boston Road, Sturbridge, MA

DWG.

Niche Hospitality Group The Fix

Jordan O'Connor & Associates architecture 57 Maple Lane Petersham, MA 01366 Tel. 978.621.2263