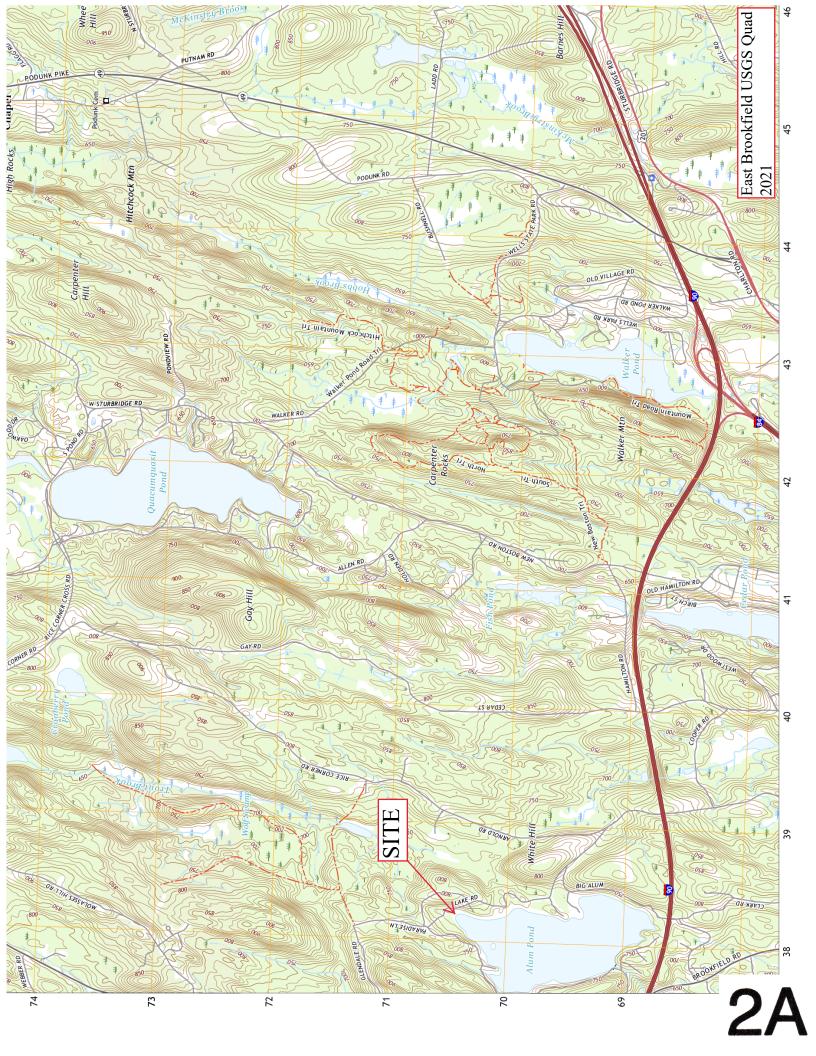

#### **D.4. Additional Information**

Project Location: 136 Lake Road, Sturbridge

Applicant: Beverly Litchfield & Bruce Gran

- 1A. EBT Notes over 2014 Site Plan: prepared for Beverly Litchfield & Bruce Gran by EBT, Inc., dated 9/26/2022
- 2A. East Brookfield USGS Quad, dated 2021
- 3A. Sturbridge GIS Mapping, dated 10/18/2022
- 4A. Fee Transmittal Form, Local Fee Sheet & Check Copies
- 5A. Town of Sturbridge Abutters' List, dated 9/26/2022
- 6A. Abutters Notification
- 7A. Affidavit of Service
- 8A. MassMapper with Layers, 10/18/2022
- 9A. Tax Department Sign-Off, dated 10/18/2022
- 10A. Photo Exhibit, dated 9/20/2022