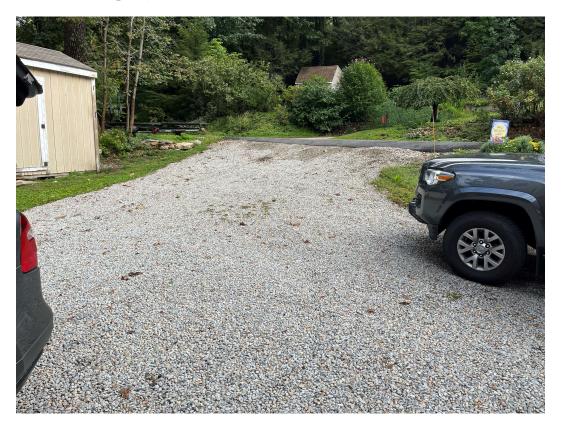

#### A.6. General Project Description

Site: 136 Lake Road, Sturbridge

**Applicant: Beverly Litchfield & Bruce Gran** 

The applicants propose to place permeable pavers on the limit of the driveway where the exiting <sup>3</sup>/<sub>4</sub>" crushed stone is presently laid. The permeable paver detail is shown on the plan. The limit of work is 54.5 feet from the pond retaining wall. There shall be no expansion beyond the existing limit of the crushed stone driveway.

#### **D.4. Additional Information**

Project Location: 136 Lake Road, Sturbridge

Applicant: Beverly Litchfield & Bruce Gran

- 1A. EBT Notes over 2014 Site Plan: prepared for Beverly Litchfield & Bruce Gran by EBT, Inc., dated 9/26/2022
- 2A. East Brookfield USGS Quad, dated 2021
- 3A. Sturbridge GIS Mapping, dated 10/18/2022
- 4A. Fee Transmittal Form, Local Fee Sheet & Check Copies
- 5A. Town of Sturbridge Abutters' List, dated 9/26/2022
- 6A. Abutters Notification
- 7A. Affidavit of Service
- 8A. MassMapper with Layers, 10/18/2022
- 9A. Tax Department Sign-Off, dated 10/18/2022
- 10A. Photo Exhibit, dated 9/20/2022