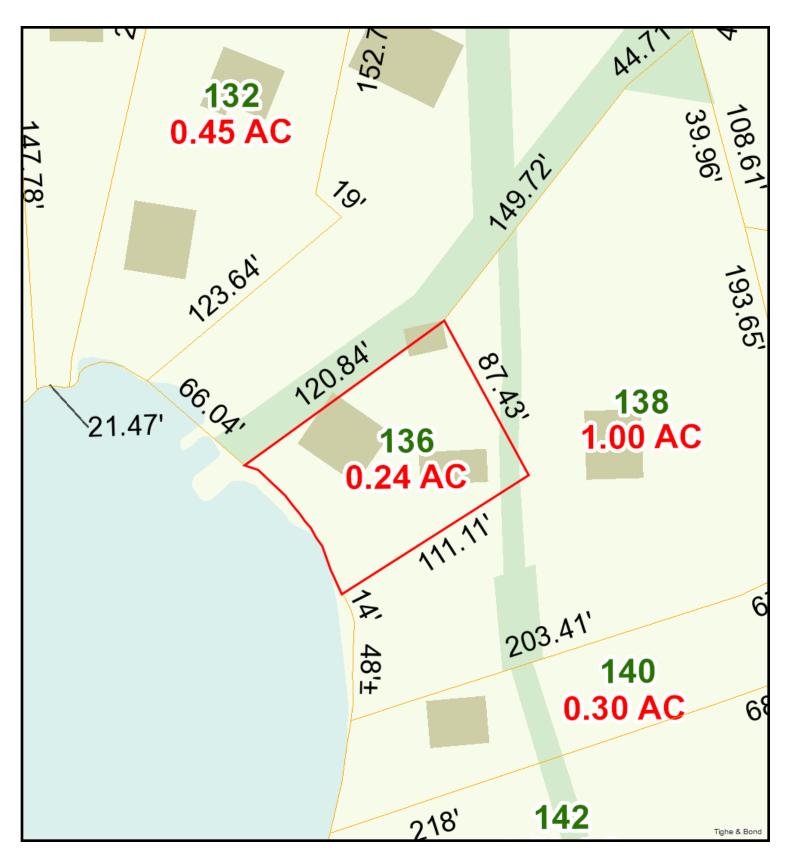

#### A.6. General Project Description

Site: 136 Lake Road, Sturbridge

**Applicant: Beverly Litchfield & Bruce Gran** 

The applicants propose to place permeable pavers on the limit of the driveway where the exiting <sup>3</sup>/<sub>4</sub>" crushed stone is presently laid. The permeable paver detail is shown on the plan. The limit of work is 54.5 feet from the pond retaining wall. There shall be no expansion beyond the existing limit of the crushed stone driveway.

Glenn E. Krevosky of EBT Environmental Consultants, Inc. confirmed in September 2022 the shoreline stone and mortar retaining wall is the upper boundary of the bank. There is no bordering vegetated wetland on the property.

The erosion control measures of staked 9" straw wattles backed by entrenched silt fence, shown on the site plan, shall be placed prior to site work. These measures shall be maintained in good working order throughout the project until all exposed soils are final graded, loamed, seeded and stabilized with well-established soil stabilizing vegetation.