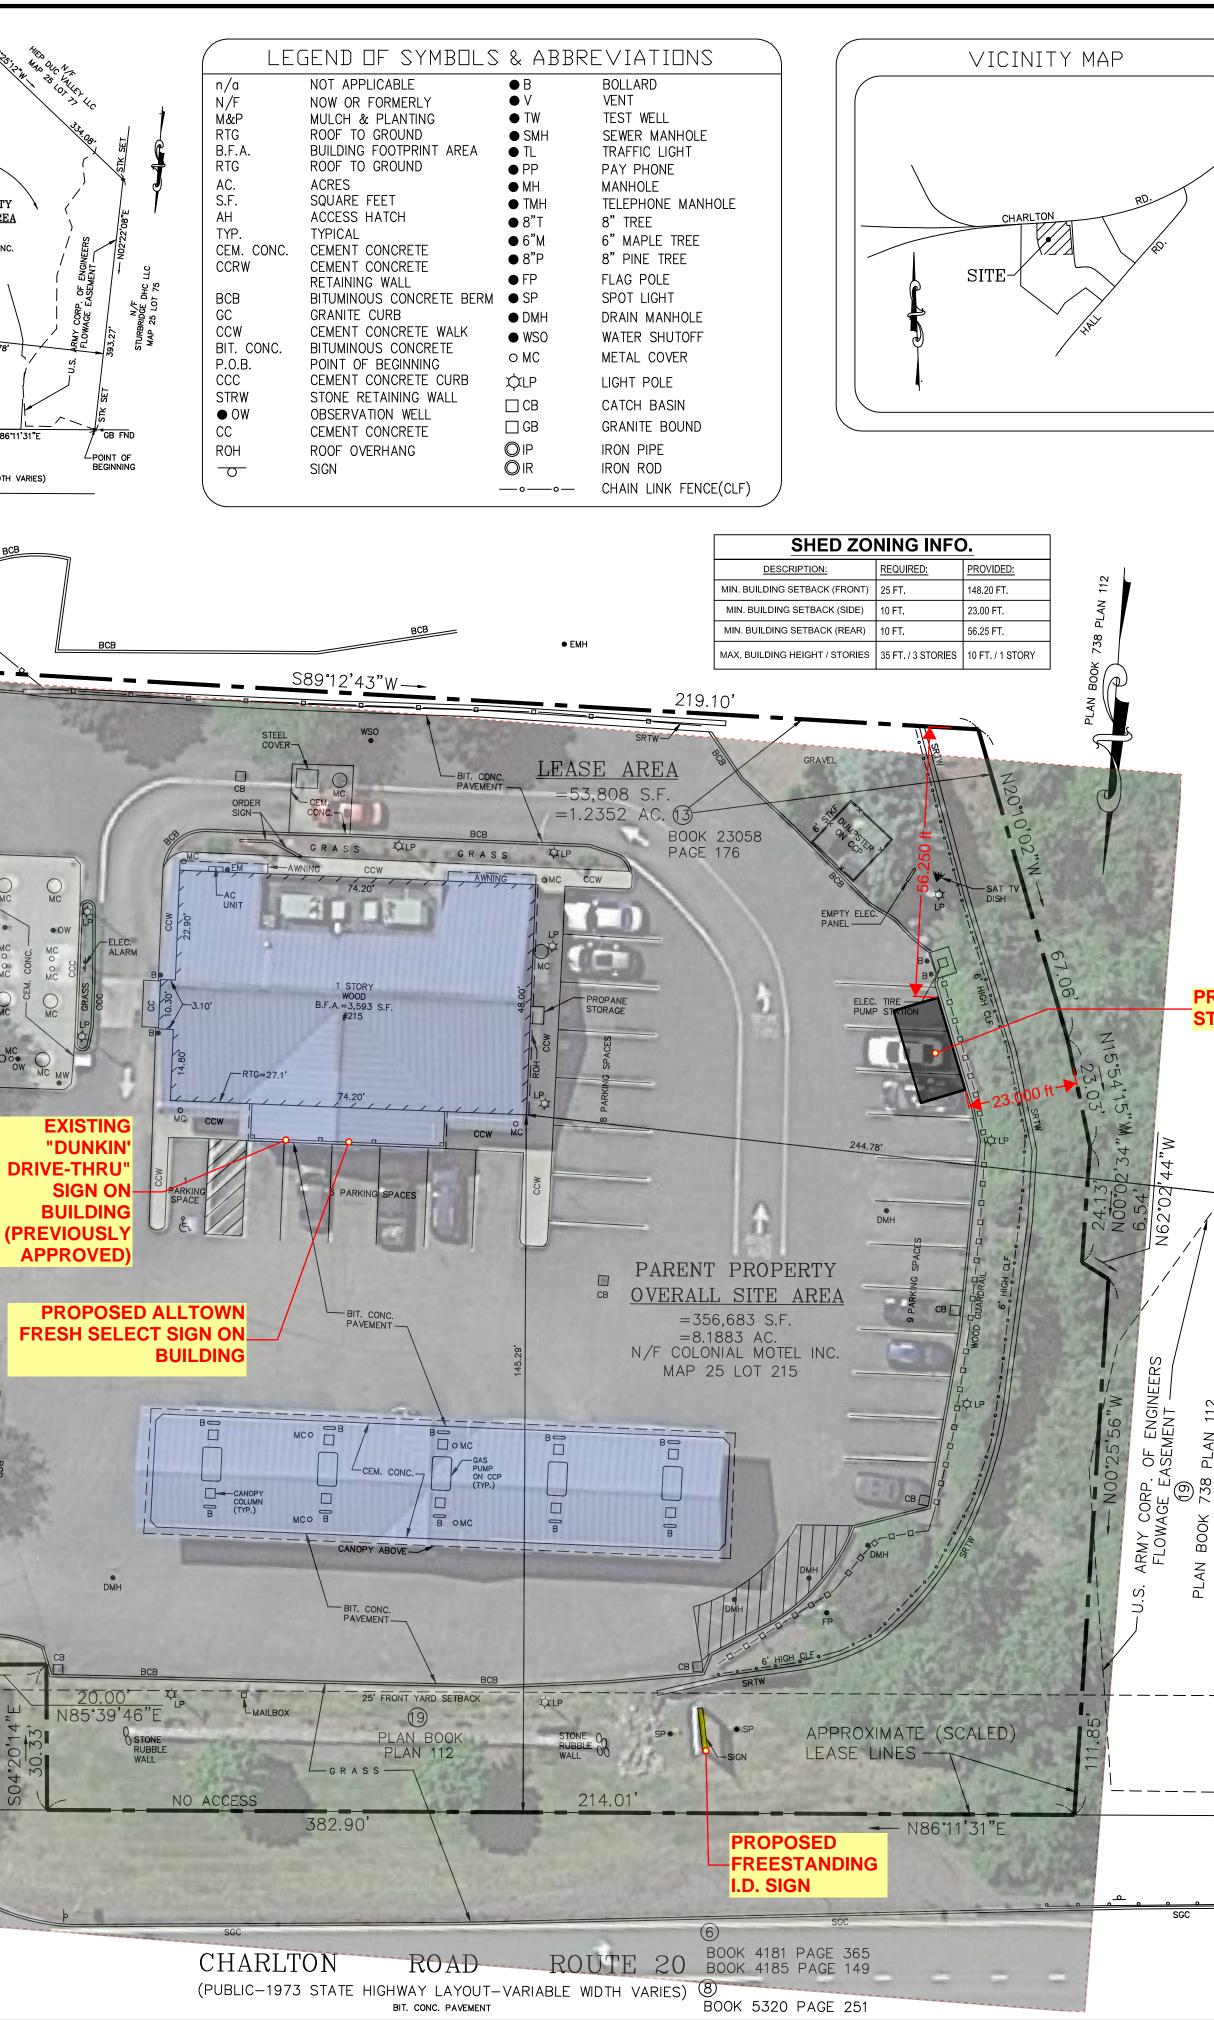

| GENERAL NOTES                                                                                                                                                                                                                                                                                                                                                                                                                                                                                                                                                                                                                                   | SWAP LOWER<br>PANEL ON                                                               | 10 51<br>100 CTON<br>100 RICHARD                                                                                                                                                                                                                                                                                                                                                                                                                                                                                                                                                                                                                                                                                                                                                                                                                                                                                                                                                                                                                                                                                                                                                                                                                                                                                                                                                                                                                                                                                                                                                                                                                                                                                                                                                                                                                                                                                                                                                                                                                                                                                                                                                                                                                                                                                                                                                                                                                                                                                                                                                                                                                                                                                                                                                                                                                                                                                                                                                                                                                                                                                                                                                          | N/F<br>A. BROUGHTON                                                                                                  |
|-------------------------------------------------------------------------------------------------------------------------------------------------------------------------------------------------------------------------------------------------------------------------------------------------------------------------------------------------------------------------------------------------------------------------------------------------------------------------------------------------------------------------------------------------------------------------------------------------------------------------------------------------|--------------------------------------------------------------------------------------|-------------------------------------------------------------------------------------------------------------------------------------------------------------------------------------------------------------------------------------------------------------------------------------------------------------------------------------------------------------------------------------------------------------------------------------------------------------------------------------------------------------------------------------------------------------------------------------------------------------------------------------------------------------------------------------------------------------------------------------------------------------------------------------------------------------------------------------------------------------------------------------------------------------------------------------------------------------------------------------------------------------------------------------------------------------------------------------------------------------------------------------------------------------------------------------------------------------------------------------------------------------------------------------------------------------------------------------------------------------------------------------------------------------------------------------------------------------------------------------------------------------------------------------------------------------------------------------------------------------------------------------------------------------------------------------------------------------------------------------------------------------------------------------------------------------------------------------------------------------------------------------------------------------------------------------------------------------------------------------------------------------------------------------------------------------------------------------------------------------------------------------------------------------------------------------------------------------------------------------------------------------------------------------------------------------------------------------------------------------------------------------------------------------------------------------------------------------------------------------------------------------------------------------------------------------------------------------------------------------------------------------------------------------------------------------------------------------------------------------------------------------------------------------------------------------------------------------------------------------------------------------------------------------------------------------------------------------------------------------------------------------------------------------------------------------------------------------------------------------------------------------------------------------------------------------------|----------------------------------------------------------------------------------------------------------------------|
| <ol> <li>The bearing base for this survey originated from plan recorded in Worcester District<br/>Registry of Deeds Plan Book 738 Plan 112 along Charlton Road N86*-11'-31"E</li> <li>This parent property has an area of 356,683 square feet or 8.1883 acres of land,<br/>the lease area is 53,808 square feet or 1.2352 acres of land.</li> <li>This parent property is designated by Town of Sturbridge, as Tax Map 25 Lot 215</li> <li>There was no observable evidence of cemeteries found at the time of this survey,<br/>on the lease property.</li> </ol>                                                                               | EXISTING<br>REAR I.D.<br>SIGN                                                        | MAP 2<br>MAP 3<br>MAP 2<br>MAP 3<br>MAP 2<br>MAP 3<br>MAP 3 | 25 LOT 81<br>18 <sup>4,99</sup> - 4 IR FND                                                                           |
| <ol> <li>5. In response to Table A Items 16, 17, and 18 there was no observable evidence of earth moving work, building construction or additions, no changes in right of way li recent street or sidewalk construction or repairs and no observable evidence of site as a solid waste dump, sump, or sanitary landfill, on the lease property.</li> <li>6. The lease property has access via Charlton Road, which is a public right of way.</li> <li>7. Interior roadways appear to be private, variable in width and unnamed, unless other</li> <li>8. Schedule A referred plan not recorded at Registry of Deeds and not provided</li> </ol> | USE IR FND                                                                           | ND OTHER DEVELOPMENT ON                                                                                                                                                                                                                                                                                                                                                                                                                                                                                                                                                                                                                                                                                                                                                                                                                                                                                                                                                                                                                                                                                                                                                                                                                                                                                                                                                                                                                                                                                                                                                                                                                                                                                                                                                                                                                                                                                                                                                                                                                                                                                                                                                                                                                                                                                                                                                                                                                                                                                                                                                                                                                                                                                                                                                                                                                                                                                                                                                                                                                                                                                                                                                                   | SITE PARENT PROPERTY<br>OVERALL SITE ARE<br>=356,683 S.F.<br>=8.1883 AC.<br>N/F COLONIAL MOTEL INC<br>MAP 25 LOT 215 |
| to the surveyor.                                                                                                                                                                                                                                                                                                                                                                                                                                                                                                                                                                                                                                | NOT                                              | LEASE AREA=53,808 S.F<br>PLAN IN SCHEDULE A<br>NOT RECORDED<br>SEE BELOW PLAN                                                                                                                                                                                                                                                                                                                                                                                                                                                                                                                                                                                                                                                                                                                                                                                                                                                                                                                                                                                                                                                                                                                                                                                                                                                                                                                                                                                                                                                                                                                                                                                                                                                                                                                                                                                                                                                                                                                                                                                                                                                                                                                                                                                                                                                                                                                                                                                                                                                                                                                                                                                                                                                                                                                                                                                                                                                                                                                                                                                                                                                                                                             | F. 244.78'                                                                                                           |
| SCHEDULE B - TITLE EXCEPTION NOTE                                                                                                                                                                                                                                                                                                                                                                                                                                                                                                                                                                                                               | 5                                                                                    | STK SET                                                                                                                                                                                                                                                                                                                                                                                                                                                                                                                                                                                                                                                                                                                                                                                                                                                                                                                                                                                                                                                                                                                                                                                                                                                                                                                                                                                                                                                                                                                                                                                                                                                                                                                                                                                                                                                                                                                                                                                                                                                                                                                                                                                                                                                                                                                                                                                                                                                                                                                                                                                                                                                                                                                                                                                                                                                                                                                                                                                                                                                                                                                                                                                   |                                                                                                                      |
| This survey is based on a title report prepared by Stewart Title Guaranty Company,<br>Commitment No. 14—000—07—1300, dated September 18, 2014.<br>Items not listed below are standard title exceptions and/or are not matters or issu<br>pertain to this survey.                                                                                                                                                                                                                                                                                                                                                                                | es that _                                                                            | CHARLTON<br>(PUBLIC-1973 ST.                                                                                                                                                                                                                                                                                                                                                                                                                                                                                                                                                                                                                                                                                                                                                                                                                                                                                                                                                                                                                                                                                                                                                                                                                                                                                                                                                                                                                                                                                                                                                                                                                                                                                                                                                                                                                                                                                                                                                                                                                                                                                                                                                                                                                                                                                                                                                                                                                                                                                                                                                                                                                                                                                                                                                                                                                                                                                                                                                                                                                                                                                                                                                              | ROAD ROUTE 20<br>ATE HIGHWAY LAYOUT-VARIABLE MDTH<br>VERALL PLAN                                                     |
| 6. Order of Taking by the Commonwealth of Massachusetts Department of Public Wo<br>dated March 14, 1961 and recorded in Book 4181, Page 365, as affected by Cert<br>to Entry recorded in Book 4185, Page 149. (affects parent site - plotted)                                                                                                                                                                                                                                                                                                                                                                                                   |                                                                                      | <u> </u>                                                                                                                                                                                                                                                                                                                                                                                                                                                                                                                                                                                                                                                                                                                                                                                                                                                                                                                                                                                                                                                                                                                                                                                                                                                                                                                                                                                                                                                                                                                                                                                                                                                                                                                                                                                                                                                                                                                                                                                                                                                                                                                                                                                                                                                                                                                                                                                                                                                                                                                                                                                                                                                                                                                                                                                                                                                                                                                                                                                                                                                                                                                                                                                  | SCALE: 1"=150'                                                                                                       |
| (7.) Easement to the United States of America dated May 17, 1961 and recorded in 4199, Page 177, as affected by Certificate recorded in Book 9570, page 62. (af parent site - plotted)                                                                                                                                                                                                                                                                                                                                                                                                                                                          |                                                                                      |                                                                                                                                                                                                                                                                                                                                                                                                                                                                                                                                                                                                                                                                                                                                                                                                                                                                                                                                                                                                                                                                                                                                                                                                                                                                                                                                                                                                                                                                                                                                                                                                                                                                                                                                                                                                                                                                                                                                                                                                                                                                                                                                                                                                                                                                                                                                                                                                                                                                                                                                                                                                                                                                                                                                                                                                                                                                                                                                                                                                                                                                                                                                                                                           |                                                                                                                      |
| 8. Order of Taking by the Commonwealth of Massachusetts Department of Public Wo<br>for the relocation of a state highway dated March 7, 1973 and recorded in Book<br>Page 251. (affects parent site — plotted)                                                                                                                                                                                                                                                                                                                                                                                                                                  |                                                                                      |                                                                                                                                                                                                                                                                                                                                                                                                                                                                                                                                                                                                                                                                                                                                                                                                                                                                                                                                                                                                                                                                                                                                                                                                                                                                                                                                                                                                                                                                                                                                                                                                                                                                                                                                                                                                                                                                                                                                                                                                                                                                                                                                                                                                                                                                                                                                                                                                                                                                                                                                                                                                                                                                                                                                                                                                                                                                                                                                                                                                                                                                                                                                                                                           | BCB                                                                                                                  |
| 9. Easement and agreement set forth in deed dated July 1, 1981 and recorded in B<br>Page 62. (affects parent site - plotted)                                                                                                                                                                                                                                                                                                                                                                                                                                                                                                                    | ook 7407,                                                                            |                                                                                                                                                                                                                                                                                                                                                                                                                                                                                                                                                                                                                                                                                                                                                                                                                                                                                                                                                                                                                                                                                                                                                                                                                                                                                                                                                                                                                                                                                                                                                                                                                                                                                                                                                                                                                                                                                                                                                                                                                                                                                                                                                                                                                                                                                                                                                                                                                                                                                                                                                                                                                                                                                                                                                                                                                                                                                                                                                                                                                                                                                                                                                                                           | ACCESS                                                                                                               |
| (10.) Terms and provisions of Agreement dated June 24, 1986 and recorded in Book<br>Page 71. (affects parent site — not plottable)                                                                                                                                                                                                                                                                                                                                                                                                                                                                                                              | 9570,                                                                                |                                                                                                                                                                                                                                                                                                                                                                                                                                                                                                                                                                                                                                                                                                                                                                                                                                                                                                                                                                                                                                                                                                                                                                                                                                                                                                                                                                                                                                                                                                                                                                                                                                                                                                                                                                                                                                                                                                                                                                                                                                                                                                                                                                                                                                                                                                                                                                                                                                                                                                                                                                                                                                                                                                                                                                                                                                                                                                                                                                                                                                                                                                                                                                                           | S BCB                                                                                                                |
| 1) Easement to Massachusetts Electric Company dated July 12, 1999 and recorded 21667, Page 38. (affects parent & lease site - follows underground wires - ne                                                                                                                                                                                                                                                                                                                                                                                                                                                                                    |                                                                                      |                                                                                                                                                                                                                                                                                                                                                                                                                                                                                                                                                                                                                                                                                                                                                                                                                                                                                                                                                                                                                                                                                                                                                                                                                                                                                                                                                                                                                                                                                                                                                                                                                                                                                                                                                                                                                                                                                                                                                                                                                                                                                                                                                                                                                                                                                                                                                                                                                                                                                                                                                                                                                                                                                                                                                                                                                                                                                                                                                                                                                                                                                                                                                                                           |                                                                                                                      |
| (12) Ground Lease Easement between Colonial Motel, Inc., Landlord, and Cracker Barry<br>Country Store, Inc., Tenant, dated January 21, 2000 and recorded in Book 2230<br>338. (affects parent site - not plottable)                                                                                                                                                                                                                                                                                                                                                                                                                             |                                                                                      |                                                                                                                                                                                                                                                                                                                                                                                                                                                                                                                                                                                                                                                                                                                                                                                                                                                                                                                                                                                                                                                                                                                                                                                                                                                                                                                                                                                                                                                                                                                                                                                                                                                                                                                                                                                                                                                                                                                                                                                                                                                                                                                                                                                                                                                                                                                                                                                                                                                                                                                                                                                                                                                                                                                                                                                                                                                                                                                                                                                                                                                                                                                                                                                           | зсв<br>207.5                                                                                                         |
| (13) Terms and provisions of Lease by and between Colonial Motel Inc., as Lessor, an<br>Petroleum Company, Inc., as Lessee, (successor by merger to Kenyon Oil Compon<br>Notice of which is dated September 7, 2000 and recorded in Book 23058, Page<br>(affects site - approximate lease lines plotted)                                                                                                                                                                                                                                                                                                                                        | ıny),                                                                                | No.                                                                                                                                                                                                                                                                                                                                                                                                                                                                                                                                                                                                                                                                                                                                                                                                                                                                                                                                                                                                                                                                                                                                                                                                                                                                                                                                                                                                                                                                                                                                                                                                                                                                                                                                                                                                                                                                                                                                                                                                                                                                                                                                                                                                                                                                                                                                                                                                                                                                                                                                                                                                                                                                                                                                                                                                                                                                                                                                                                                                                                                                                                                                                                                       |                                                                                                                      |
| (14) Mortgage and Security Agreement by Colonial Motel, Inc. to Southbridge Savings dated November 4, 2013 and recorded in Book 51703, Page 354. As affected a Collateral Assignment of Leases and Rents from Colonial Motel, Inc. to Southbridge Savings Bank dated November 4, 2013 and recorded in Book 51703, Page 366 (Fee Simple interest only). (affects site - not plottable)                                                                                                                                                                                                                                                           | by a<br>Ige                                                                          | BIT. CO                                                                                                                                                                                                                                                                                                                                                                                                                                                                                                                                                                                                                                                                                                                                                                                                                                                                                                                                                                                                                                                                                                                                                                                                                                                                                                                                                                                                                                                                                                                                                                                                                                                                                                                                                                                                                                                                                                                                                                                                                                                                                                                                                                                                                                                                                                                                                                                                                                                                                                                                                                                                                                                                                                                                                                                                                                                                                                                                                                                                                                                                                                                                                                                   |                                                                                                                      |
| <ul> <li>Memorandum of Lease by and between Colonial Motel, Inc., as Landlord, and Cro<br/>Barrel Old Country Store, Inc., as Tenant, with first refusal to purchase recorded<br/>12, 2000 in Book 22485, Page 313, as affected by Memorandum of Term<br/>Commencement Agreement dated August 2, 2001 recorded in Book 24668, Page<br/>further affected by Affidavit recorded in Book 26604, Page 130. (affects site -<br/>plottable)</li> </ul>                                                                                                                                                                                                | l on April<br>e 107, as                                                              | DNC. PAVEMENT                                                                                                                                                                                                                                                                                                                                                                                                                                                                                                                                                                                                                                                                                                                                                                                                                                                                                                                                                                                                                                                                                                                                                                                                                                                                                                                                                                                                                                                                                                                                                                                                                                                                                                                                                                                                                                                                                                                                                                                                                                                                                                                                                                                                                                                                                                                                                                                                                                                                                                                                                                                                                                                                                                                                                                                                                                                                                                                                                                                                                                                                                                                                                                             | BB LP ↓ SO                                                                                                           |
| (16) Memorandum of Lease between Subway Real Estate Corp., as Tenant and Kenyor<br>Company, Inc., as Landlord, dated June 19, 2003 and recorded in Book 31722, F<br>(affects site — not plottable)                                                                                                                                                                                                                                                                                                                                                                                                                                              |                                                                                      |                                                                                                                                                                                                                                                                                                                                                                                                                                                                                                                                                                                                                                                                                                                                                                                                                                                                                                                                                                                                                                                                                                                                                                                                                                                                                                                                                                                                                                                                                                                                                                                                                                                                                                                                                                                                                                                                                                                                                                                                                                                                                                                                                                                                                                                                                                                                                                                                                                                                                                                                                                                                                                                                                                                                                                                                                                                                                                                                                                                                                                                                                                                                                                                           | 5.21.33                                                                                                              |
| (17.) Notice of Sublease between Drake Petroleum Company, Inc., as Sublandlord, and J, LLC, as Subtenant, dated October 17, 2008 and recorded in Book 43613, pagincluding a Restrictive Covenant affecting the adjoining property. (affects site -plottable)                                                                                                                                                                                                                                                                                                                                                                                    | e 86,                                                                                |                                                                                                                                                                                                                                                                                                                                                                                                                                                                                                                                                                                                                                                                                                                                                                                                                                                                                                                                                                                                                                                                                                                                                                                                                                                                                                                                                                                                                                                                                                                                                                                                                                                                                                                                                                                                                                                                                                                                                                                                                                                                                                                                                                                                                                                                                                                                                                                                                                                                                                                                                                                                                                                                                                                                                                                                                                                                                                                                                                                                                                                                                                                                                                                           |                                                                                                                      |
| <ul> <li>UCC-1 Financing Statement wherein Bobble J, LLC is Debtor and Santander Ban<br/>N.A., is Secured Party recorded on November 4, 2013 in Book 51705, Page 207<br/>subtenant interest only).</li> </ul>                                                                                                                                                                                                                                                                                                                                                                                                                                   |                                                                                      |                                                                                                                                                                                                                                                                                                                                                                                                                                                                                                                                                                                                                                                                                                                                                                                                                                                                                                                                                                                                                                                                                                                                                                                                                                                                                                                                                                                                                                                                                                                                                                                                                                                                                                                                                                                                                                                                                                                                                                                                                                                                                                                                                                                                                                                                                                                                                                                                                                                                                                                                                                                                                                                                                                                                                                                                                                                                                                                                                                                                                                                                                                                                                                                           | ACCESS                                                                                                               |
| (19) Plan entitled "ALTA/ACSM Land Title Survey" Owner: Colonial Motel, Inc. dba<br>Quality Inn Colonial Located at 215 Charlton Road Sturbridge, Massachusetts,<br>Massachusetts dated Nov. 5, 1998, prepared by Jalbert Engineering, Inc. and rec<br>Plan Book 738, Plan 112 discloses the following:                                                                                                                                                                                                                                                                                                                                         | orded in                                                                             | 2                                                                                                                                                                                                                                                                                                                                                                                                                                                                                                                                                                                                                                                                                                                                                                                                                                                                                                                                                                                                                                                                                                                                                                                                                                                                                                                                                                                                                                                                                                                                                                                                                                                                                                                                                                                                                                                                                                                                                                                                                                                                                                                                                                                                                                                                                                                                                                                                                                                                                                                                                                                                                                                                                                                                                                                                                                                                                                                                                                                                                                                                                                                                                                                         | CB BOB                                                                                                               |
| a. Septic system easement;<br>b. Setback lines;<br>c. Boating and fishing rights (in pond) — Deed Book 3709, Page 285);                                                                                                                                                                                                                                                                                                                                                                                                                                                                                                                         |                                                                                      | AN 62                                                                                                                                                                                                                                                                                                                                                                                                                                                                                                                                                                                                                                                                                                                                                                                                                                                                                                                                                                                                                                                                                                                                                                                                                                                                                                                                                                                                                                                                                                                                                                                                                                                                                                                                                                                                                                                                                                                                                                                                                                                                                                                                                                                                                                                                                                                                                                                                                                                                                                                                                                                                                                                                                                                                                                                                                                                                                                                                                                                                                                                                                                                                                                                     |                                                                                                                      |
| Note: The instrument at book 3709, Page 285 is a mortgage discharge (not copie<br>d. U.S. Army Corp. of Engineers Flowage Easement Elevation 577 Easement Parcel<br>1012E.                                                                                                                                                                                                                                                                                                                                                                                                                                                                      | •                                                                                    | (407 PL                                                                                                                                                                                                                                                                                                                                                                                                                                                                                                                                                                                                                                                                                                                                                                                                                                                                                                                                                                                                                                                                                                                                                                                                                                                                                                                                                                                                                                                                                                                                                                                                                                                                                                                                                                                                                                                                                                                                                                                                                                                                                                                                                                                                                                                                                                                                                                                                                                                                                                                                                                                                                                                                                                                                                                                                                                                                                                                                                                                                                                                                                                                                                                                   | BBB                                                                                                                  |
| Above plotted as appropriate to lease site                                                                                                                                                                                                                                                                                                                                                                                                                                                                                                                                                                                                      |                                                                                      | BOOK                                                                                                                                                                                                                                                                                                                                                                                                                                                                                                                                                                                                                                                                                                                                                                                                                                                                                                                                                                                                                                                                                                                                                                                                                                                                                                                                                                                                                                                                                                                                                                                                                                                                                                                                                                                                                                                                                                                                                                                                                                                                                                                                                                                                                                                                                                                                                                                                                                                                                                                                                                                                                                                                                                                                                                                                                                                                                                                                                                                                                                                                                                                                                                                      | DMH • >                                                                                                              |
| NOTE: While specifically excluded from coverage under the terms and provision of th<br>to be issued, the records at the Worcester District Registry of Deeds reveals the ex<br>following matters which are included for informational purposes only:                                                                                                                                                                                                                                                                                                                                                                                            |                                                                                      |                                                                                                                                                                                                                                                                                                                                                                                                                                                                                                                                                                                                                                                                                                                                                                                                                                                                                                                                                                                                                                                                                                                                                                                                                                                                                                                                                                                                                                                                                                                                                                                                                                                                                                                                                                                                                                                                                                                                                                                                                                                                                                                                                                                                                                                                                                                                                                                                                                                                                                                                                                                                                                                                                                                                                                                                                                                                                                                                                                                                                                                                                                                                                                                           | ACCE SS                                                                                                              |
| a) Decision by the Town of Sturbridge Zoning Board of Appeals dated February 25, 1993 and recorded in Book 15029, Page 291. (affects site — not plottable)                                                                                                                                                                                                                                                                                                                                                                                                                                                                                      |                                                                                      |                                                                                                                                                                                                                                                                                                                                                                                                                                                                                                                                                                                                                                                                                                                                                                                                                                                                                                                                                                                                                                                                                                                                                                                                                                                                                                                                                                                                                                                                                                                                                                                                                                                                                                                                                                                                                                                                                                                                                                                                                                                                                                                                                                                                                                                                                                                                                                                                                                                                                                                                                                                                                                                                                                                                                                                                                                                                                                                                                                                                                                                                                                                                                                                           | C) BCB                                                                                                               |
| FLOOD ZONE NOTE                                                                                                                                                                                                                                                                                                                                                                                                                                                                                                                                                                                                                                 | . –                                                                                  |                                                                                                                                                                                                                                                                                                                                                                                                                                                                                                                                                                                                                                                                                                                                                                                                                                                                                                                                                                                                                                                                                                                                                                                                                                                                                                                                                                                                                                                                                                                                                                                                                                                                                                                                                                                                                                                                                                                                                                                                                                                                                                                                                                                                                                                                                                                                                                                                                                                                                                                                                                                                                                                                                                                                                                                                                                                                                                                                                                                                                                                                                                                                                                                           | LP<br>COMFORT INN<br>& SUITES SIGN                                                                                   |
| By graphic plotting only, this property is in Zone X of the Flood Insurance Rate Map,<br>No. 25027C0927E, which bears an effective date of July 4, 2011 and is not in a Spec<br>Area. By telephone call to the National Flood Insurance Program (800-638-6620) we<br>community does currently participate in the program. No field surveying was performe<br>zone and an elevation certificate may be needed to verify this determination or apply<br>the Federal Emergency Management Agency.                                                                                                                                                  | cial Flood Hazard<br>have learned this<br>d to determine this<br>for a variance from | ACCE<br>R=2078.00' ↓<br>=218.50'                                                                                                                                                                                                                                                                                                                                                                                                                                                                                                                                                                                                                                                                                                                                                                                                                                                                                                                                                                                                                                                                                                                                                                                                                                                                                                                                                                                                                                                                                                                                                                                                                                                                                                                                                                                                                                                                                                                                                                                                                                                                                                                                                                                                                                                                                                                                                                                                                                                                                                                                                                                                                                                                                                                                                                                                                                                                                                                                                                                                                                                                                                                                                          |                                                                                                                      |
| Survey Prepared By:                                                                                                                                                                                                                                                                                                                                                                                                                                                                                                                                                                                                                             |                                                                                      |                                                                                                                                                                                                                                                                                                                                                                                                                                                                                                                                                                                                                                                                                                                                                                                                                                                                                                                                                                                                                                                                                                                                                                                                                                                                                                                                                                                                                                                                                                                                                                                                                                                                                                                                                                                                                                                                                                                                                                                                                                                                                                                                                                                                                                                                                                                                                                                                                                                                                                                                                                                                                                                                                                                                                                                                                                                                                                                                                                                                                                                                                                                                                                                           |                                                                                                                      |
| 66 Park Street Checked by: SES Drawn I                                                                                                                                                                                                                                                                                                                                                                                                                                                                                                                                                                                                          | ton St., Sturbridge                                                                  |                                                                                                                                                                                                                                                                                                                                                                                                                                                                                                                                                                                                                                                                                                                                                                                                                                                                                                                                                                                                                                                                                                                                                                                                                                                                                                                                                                                                                                                                                                                                                                                                                                                                                                                                                                                                                                                                                                                                                                                                                                                                                                                                                                                                                                                                                                                                                                                                                                                                                                                                                                                                                                                                                                                                                                                                                                                                                                                                                                                                                                                                                                                                                                                           | SEC                                                                                                                  |
| Andover, Massachusetts 01810<br>Phone: 978-475-3555 Fax: 978-475-1448<br>Email: MERRENG@AOL.COM GRAPHIC SCALE: 1" = 2                                                                                                                                                                                                                                                                                                                                                                                                                                                                                                                           | 40<br>20'                                                                            |                                                                                                                                                                                                                                                                                                                                                                                                                                                                                                                                                                                                                                                                                                                                                                                                                                                                                                                                                                                                                                                                                                                                                                                                                                                                                                                                                                                                                                                                                                                                                                                                                                                                                                                                                                                                                                                                                                                                                                                                                                                                                                                                                                                                                                                                                                                                                                                                                                                                                                                                                                                                                                                                                                                                                                                                                                                                                                                                                                                                                                                                                                                                                                                           |                                                                                                                      |

Copyright 2012 by MKAssociates, Inc. This product style and format is protected by copyright laws and all rights are reserved. The use of this style and format is strictly prohibited without written consent/permission of MKAssociates, Inc.

|                                                                                                                                                                                                                                                                                                                                                                                                                            | DESCRIPTION                                                                                                                                                                                                                                                                                                                                                                                                                                     |
|----------------------------------------------------------------------------------------------------------------------------------------------------------------------------------------------------------------------------------------------------------------------------------------------------------------------------------------------------------------------------------------------------------------------------|-------------------------------------------------------------------------------------------------------------------------------------------------------------------------------------------------------------------------------------------------------------------------------------------------------------------------------------------------------------------------------------------------------------------------------------------------|
| approximately 53,808 square feet of ar<br>Pond, 215 Charlton Road/Route 20, Stu<br>Barrel Restaurant & County Store, X Tr<br>Doughnuts/ATM, Property Owned by: T<br>DWG Number 99235C, Revision 5, Jalber<br>Main Street, Sturbridge, Ma. 01566, Tel.                                                                                                                                                                      | he Fantaroni Family, Plan Date: March 18, 1999,<br>rt Engineering, Inc., Civil Engineering & Surveyors, 54<br>1-508-347-5136" and including the appurtenant right<br>and through the driveways shown on said plan providing                                                                                                                                                                                                                     |
| Being the same tract of land described<br>Company, Commitment No. 14-000-07                                                                                                                                                                                                                                                                                                                                                | l in a Title Report prepared by Stewart Title Guaranty<br>—1300, dated September 18, 2014.                                                                                                                                                                                                                                                                                                                                                      |
| ZONING NOTE                                                                                                                                                                                                                                                                                                                                                                                                                |                                                                                                                                                                                                                                                                                                                                                                                                                                                 |
| <u>Zoned:</u> CD<br><u>Permitted Use Classification:</u> Commercial Dis<br><u>Observed Use(s):</u> Gas Station<br>Existing site conditions appear (from outside<br>within permitted uses as listed above in the<br>Regulations Chapter 20 Page 91                                                                                                                                                                          | observations) to fall                                                                                                                                                                                                                                                                                                                                                                                                                           |
| Zoning Regulations are subject to change an<br>contact: Town of Sturbridge — Planning Boar<br>(email: jbubon@town.sturbridge.ma.us) Contac<br><u>Site Restrictions:</u>                                                                                                                                                                                                                                                    | rd (phone: 508-347-2508)                                                                                                                                                                                                                                                                                                                                                                                                                        |
| 1. Minimum building setbacks:<br>Front: 25' (min. provided 145.29')<br>Side: 10' (min. provided 244.78')<br>Rear: 10' (min. provided n/a)                                                                                                                                                                                                                                                                                  |                                                                                                                                                                                                                                                                                                                                                                                                                                                 |
| <ol> <li>Minimum lot size: 1 Acre (min. provided:</li> <li>Minimum lot frontage: 150' (min. provided:</li> <li>Maximum building height: 35'/3 stories (m</li> <li>Maximum density: n/a</li> <li>Maximum floor area ratio: n/a</li> </ol>                                                                                                                                                                                   | : 601.40')                                                                                                                                                                                                                                                                                                                                                                                                                                      |
| Parking Tabulation:                                                                                                                                                                                                                                                                                                                                                                                                        | ed on exterior footprint of building at ground level and are<br>One (1) space for each 200 sq. ft. of gross (all sales<br>an non-sales space) floor space plus one space each<br>for the number of employees working on the largest shift.                                                                                                                                                                                                      |
|                                                                                                                                                                                                                                                                                                                                                                                                                            |                                                                                                                                                                                                                                                                                                                                                                                                                                                 |
| POTENTIAL ENCRO                                                                                                                                                                                                                                                                                                                                                                                                            | ACHMENT NOTES                                                                                                                                                                                                                                                                                                                                                                                                                                   |
| NONE OBS                                                                                                                                                                                                                                                                                                                                                                                                                   |                                                                                                                                                                                                                                                                                                                                                                                                                                                 |
| SHED                                                                                                                                                                                                                                                                                                                                                                                                                       |                                                                                                                                                                                                                                                                                                                                                                                                                                                 |
|                                                                                                                                                                                                                                                                                                                                                                                                                            |                                                                                                                                                                                                                                                                                                                                                                                                                                                 |
| ALIA/ACSM                                                                                                                                                                                                                                                                                                                                                                                                                  | LAND TITLE SURVEY                                                                                                                                                                                                                                                                                                                                                                                                                               |
|                                                                                                                                                                                                                                                                                                                                                                                                                            | PROJECT BROWN                                                                                                                                                                                                                                                                                                                                                                                                                                   |
| F<br>215                                                                                                                                                                                                                                                                                                                                                                                                                   | PROJECT BROWN<br>SITE #7790<br>5 CHARLTON ROAD                                                                                                                                                                                                                                                                                                                                                                                                  |
| F<br>215<br>STURBR                                                                                                                                                                                                                                                                                                                                                                                                         | PROJECT BROWN<br>SITE #7790<br>5 CHARLTON ROAD<br>RIDGE, MASSACHUSETTS                                                                                                                                                                                                                                                                                                                                                                          |
| F<br>215<br>STURBR                                                                                                                                                                                                                                                                                                                                                                                                         | PROJECT BROWN<br>SITE #7790<br>5 CHARLTON ROAD                                                                                                                                                                                                                                                                                                                                                                                                  |
| F<br>215<br>STURBR<br>SURVE<br>To: Bank of America, N.A., as Administ                                                                                                                                                                                                                                                                                                                                                      | PROJECT BROWN<br>SITE #7790<br>5 CHARLTON ROAD<br>RIDGE, MASSACHUSETTS                                                                                                                                                                                                                                                                                                                                                                          |
| To: Bank of America, N.A., as Administ<br>may appear; Global Partners LP and its<br>MKAssociates, Inc.<br>This is to certify that this map or plat<br>accordance with the 2011 Minimum Sta                                                                                                                                                                                                                                 | PROJECT BROWN<br>SITE #7790<br>CHARLTON ROAD<br>RIDGE, MASSACHUSETTS<br>yor's Certification<br>trative Agent, its successors and/or assigns interests<br>a subsidiaries, Stewart Title Guaranty Company and<br>and the survey on which it is based were made in<br>ndard Detail Requirements for ALTA/ACSM Land Title<br>d by ALTA and NSPS and includes Items 1, 2, 3, 4, 6(b),                                                                |
| To: Bank of America, N.A., as Administ<br>Surve<br>To: Bank of America, N.A., as Administ<br>may appear; Global Partners LP and its<br>MKAssociates, Inc.<br>This is to certify that this map or plat<br>accordance with the 2011 Minimum Sta<br>Surveys, jointly established and adopted                                                                                                                                  | PROJECT BROWN<br>SITE #7790<br>5 CHARLTON ROAD<br>RIDGE, MASSACHUSETTS<br>yor's Certification<br>trative Agent, its successors and/or assigns interests<br>a subsidiaries, Stewart Title Guaranty Company and<br>and the survey on which it is based were made in<br>indard Detail Requirements for ALTA/ACSM Land Title<br>d by ALTA and NSPS and includes Items 1, 2, 3, 4, 6(b),<br>16, 17, 18 and 21 of Table A thereof.                    |
| To: Bank of America, N.A., as Administ<br>STURBR<br>Surve<br>To: Bank of America, N.A., as Administ<br>may appear; Global Partners LP and its<br>MKAssociates, Inc.<br>This is to certify that this map or plat<br>accordance with the 2011 Minimum Sta<br>Surveys, jointly established and adopted<br>7(a), 7(b)(1), 7(c), 8, 9, 11(a), 13, 14,                                                                           | PROJECT BROWN<br>SITE #7790<br>5 CHARLTON ROAD<br>RIDGE, MASSACHUSETTS<br>yor's Certification<br>trative Agent, its successors and/or assigns interests<br>a subsidiaries, Stewart Title Guaranty Company and<br>and the survey on which it is based were made in<br>indard Detail Requirements for ALTA/ACSM Land Title<br>d by ALTA and NSPS and includes Items 1, 2, 3, 4, 6(b),<br>16, 17, 18 and 21 of Table A thereof.                    |
| To: Bank of America, N.A., as Administ<br>STURBR<br>Surve<br>To: Bank of America, N.A., as Administ<br>may appear; Global Partners LP and its<br>MKAssociates, Inc.<br>This is to certify that this map or plat<br>accordance with the 2011 Minimum Sta<br>Surveys, jointly established and adopted<br>7(a), 7(b)(1), 7(c), 8, 9, 11(a), 13, 14,<br>The field work was completed on Decer                                  | PROJECT BROWN<br>SITE #7790<br>5 CHARLTON ROAD<br>RIDGE, MASSACHUSETTS<br>yor's Certification<br>trative Agent, its successors and/or assigns interests<br>a subsidiaries, Stewart Title Guaranty Company and<br>and the survey on which it is based were made in<br>indard Detail Requirements for ALTA/ACSM Land Title<br>d by ALTA and NSPS and includes Items 1, 2, 3, 4, 6(b),<br>16, 17, 18 and 21 of Table A thereof.                    |
| To: Bank of America, N.A., as Administ<br>may appear; Global Partners LP and its<br>MKAssociates, Inc.<br>This is to certify that this map or plat<br>accordance with the 2011 Minimum Sta<br>Surveys, jointly established and adopted<br>7(a), 7(b)(1), 7(c), 8, 9, 11(a), 13, 14,<br>The field work was completed on Decer<br>Date of Plat or Map: March 19, 2015                                                        | PROJECT BROWN<br>SITE #7790<br>CHARLTON ROAD<br>RIDGE, MASSACHUSETTS<br>yor's Certification<br>trative Agent, its successors and/or assigns interests<br>a subsidiaries, Stewart Title Guaranty Company and<br>a and the survey on which it is based were made in<br>indard Detail Requirements for ALTA/ACSM Land Title<br>d by ALTA and NSPS and includes Items 1, 2, 3, 4, 6(b),<br>16, 17, 18 and 21 of Table A thereof.<br>inber 29, 2014. |
| To: Bank of America, N.A., as Administ<br>Surve<br>To: Bank of America, N.A., as Administ<br>may appear; Global Partners LP and its<br>MKAssociates, Inc.<br>This is to certify that this map or plat<br>accordance with the 2011 Minimum Sta<br>Surveys, jointly established and adopted<br>7(a), 7(b)(1), 7(c), 8, 9, 11(a), 13, 14,<br>The field work was completed on Decer<br>Date of Plat or Map: March 19, 2015<br> | PROJECT BROWN<br>SITE #7790<br>CHARLTON ROAD<br>RIDGE, MASSACHUSETTS<br>yor's Certification<br>trative Agent, its successors and/or assigns interests<br>a subsidiaries, Stewart Title Guaranty Company and<br>a and the survey on which it is based were made in<br>indard Detail Requirements for ALTA/ACSM Land Title<br>d by ALTA and NSPS and includes Items 1, 2, 3, 4, 6(b),<br>16, 17, 18 and 21 of Table A thereof.<br>inber 29, 2014. |
| To: Bank of America, N.A., as Administ<br>Surve<br>To: Bank of America, N.A., as Administ<br>may appear; Global Partners LP and its<br>MKAssociates, Inc.<br>This is to certify that this map or plat<br>accordance with the 2011 Minimum Sta<br>Surveys, jointly established and adopted<br>7(a), 7(b)(1), 7(c), 8, 9, 11(a), 13, 14,<br>The field work was completed on Decer<br>Date of Plat or Map: March 19, 2015<br> | PROJECT BROWN<br>SITE #7790<br>CHARLTON ROAD<br>RIDGE, MASSACHUSETTS<br>yor's Certification<br>trative Agent, its successors and/or assigns interests<br>a subsidiaries, Stewart Title Guaranty Company and<br>a and the survey on which it is based were made in<br>indard Detail Requirements for ALTA/ACSM Land Title<br>d by ALTA and NSPS and includes Items 1, 2, 3, 4, 6(b),<br>16, 17, 18 and 21 of Table A thereof.<br>inber 29, 2014. |