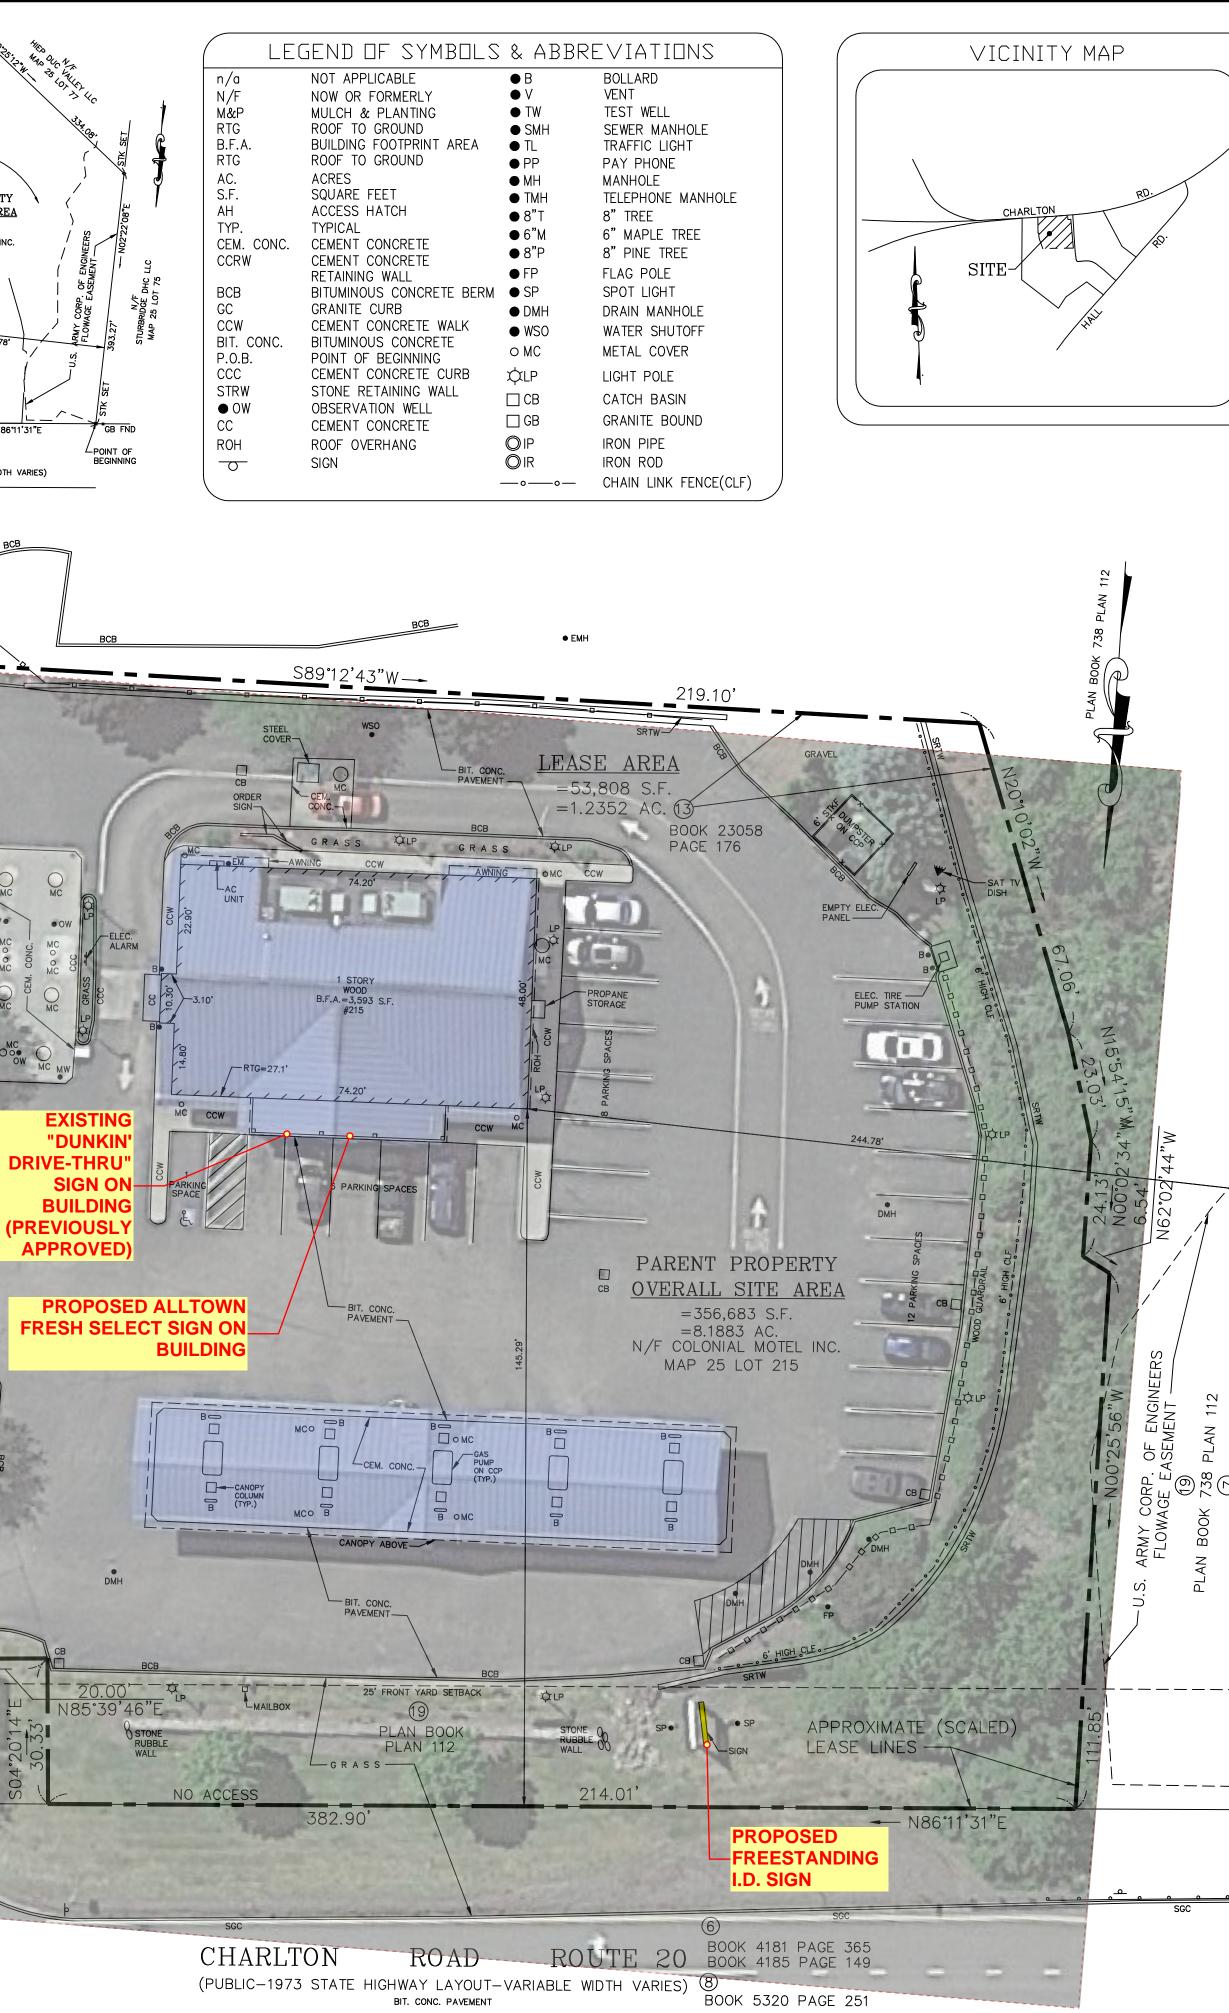

| GENERAL NOTES                                                                                                                                                                                                                                                                                                                                                                                                                                                                                                                                                                           |                                                                                                                               |
|-----------------------------------------------------------------------------------------------------------------------------------------------------------------------------------------------------------------------------------------------------------------------------------------------------------------------------------------------------------------------------------------------------------------------------------------------------------------------------------------------------------------------------------------------------------------------------------------|-------------------------------------------------------------------------------------------------------------------------------|
| 1. The bearing base for this survey originated from plan recorded in Worcester District<br>Registry of Deeds Plan Book 738 Plan 112 along Charlton Road N86°-11'-31"E                                                                                                                                                                                                                                                                                                                                                                                                                   | RICHARD A. BROUGHTON 3                                                                                                        |
| <ol> <li>This parent property has an area of 356,683 square feet or 8.1883 acres of land,<br/>the lease area is 53,808 square feet or 1.2352 acres of land.</li> <li>This parent property is designated by Town of Sturbridge, as Tax Map 25 Lot 215</li> </ol>                                                                                                                                                                                                                                                                                                                         | VRPNBL WOTH 25184 STY                                                                     |
| <ul> <li>4. There was no observable evidence of cemeteries found at the time of this survey, on the lease property.</li> <li>5. In response to Table A Items 16, 17, and 18 there was no observable evidence of the time of this survey.</li> </ul>                                                                                                                                                                                                                                                                                                                                     |                                                                                                                               |
| earth moving work, building construction or additions, no changes in right of way lines, recent street or sidewalk construction or repairs and no observable evidence of site use                                                                                                                                                                                                                                                                                                                                                                                                       | DEVELOPMEN' <u>OVERALL SITE AREA</u><br>=356,683 S.F.<br>=8,1883 AC.                                                          |
| 7. Interior roadways appear to be private, variable in width and unnamed, unless otherwise shown.                                                                                                                                                                                                                                                                                                                                                                                                                                                                                       |                                                                                                                               |
| to the surveyor.                                                                                                                                                                                                                                                                                                                                                                                                                                                                                                                                                                        | LEASE AREA=53,808 S.F.<br>PLAN IN SCHEDULE A<br>NOT RECORDED<br>SEE BELOW PLAN                                                |
| SCHEDULE B - TITLE EXCEPTION NOTES                                                                                                                                                                                                                                                                                                                                                                                                                                                                                                                                                      | STK SET                                                                                                                       |
| This survey is based on a title report prepared by Stewart Title Guaranty Company,<br>Commitment No. 14—000—07—1300, dated September 18, 2014.                                                                                                                                                                                                                                                                                                                                                                                                                                          | IR FND R=2078.00' L=218.50' 382.90' N86'11'3<br>CHARLTON ROAD ROUTE 20<br>(PUBLIC-1973 STATE HIGHWAY LAYOUT-VARIABLE WIDTH VA |
| Items not listed below are standard title exceptions and/or are not matters or issues that pertain to this survey.                                                                                                                                                                                                                                                                                                                                                                                                                                                                      | OVERALL PLAN                                                                                                                  |
| 6. Order of Taking by the Commonwealth of Massachusetts Department of Public Works<br>dated March 14, 1961 and recorded in Book 4181, Page 365, as affected by Certificate as<br>to Entry recorded in Book 4185, Page 149. (affects parent site — plotted)                                                                                                                                                                                                                                                                                                                              | SCALE: 1"=150'<br>BCB                                                                                                         |
| (7.) Easement to the United States of America dated May 17, 1961 and recorded in Book<br>4199, Page 177, as affected by Certificate recorded in Book 9570, page 62. (affects<br>parent site — plotted)                                                                                                                                                                                                                                                                                                                                                                                  |                                                                                                                               |
| 8. Order of Taking by the Commonwealth of Massachusetts Department of Public Works for the relocation of a state highway dated March 7, 1973 and recorded in Book 5320, Page 251. (affects parent site — plotted)                                                                                                                                                                                                                                                                                                                                                                       | BCB                                                                                                                           |
| 9. Easement and agreement set forth in deed dated July 1, 1981 and recorded in Book 7407, Page 62. (affects parent site — plotted)                                                                                                                                                                                                                                                                                                                                                                                                                                                      | ACCESS                                                                                                                        |
| (10) Terms and provisions of Agreement dated June 24, 1986 and recorded in Book 9570,<br>Page 71. (affects parent site — not plottable)                                                                                                                                                                                                                                                                                                                                                                                                                                                 | ВСВ                                                                                                                           |
| 1) Easement to Massachusetts Electric Company dated July 12, 1999 and recorded in Book<br>21667, Page 38. (affects parent & lease site — follows underground wires — not plottable)                                                                                                                                                                                                                                                                                                                                                                                                     |                                                                                                                               |
| (12) Ground Lease Easement between Colonial Motel, Inc., Landlord, and Cracker Barrel Old<br>Country Store, Inc., Tenant, dated January 21, 2000 and recorded in Book 22304, Page<br>338. (affects parent site — not plottable)                                                                                                                                                                                                                                                                                                                                                         | ₩ 207.5 WW 0,6                                                                                                                |
| (13) Terms and provisions of Lease by and between Colonial Motel Inc., as Lessor, and Drake<br>Petroleum Company, Inc., as Lessee, (successor by merger to Kenyon Oil Company),<br>Notice of which is dated September 7, 2000 and recorded in Book 23058, Page 176.<br>(affects site - approximate lease lines plotted)                                                                                                                                                                                                                                                                 | LP MC OW • MC O • OC                                                                                                          |
| (14) Mortgage and Security Agreement by Colonial Motel, Inc. to Southbridge Savings Bank<br>dated November 4, 2013 and recorded in Book 51703, Page 354. As affected by a<br>Collateral Assignment of Leases and Rents from Colonial Motel, Inc. to Southbridge<br>Savings Bank dated November 4, 2013 and recorded in Book 51703, Page 366 (affects<br>Fee Simple interest only). (affects site - not plottable)                                                                                                                                                                       |                                                                                                                               |
| (15) Memorandum of Lease by and between Colonial Motel, Inc., as Landlord, and Cracker<br>Barrel Old Country Store, Inc., as Tenant, with first refusal to purchase recorded on April<br>12, 2000 in Book 22485, Page 313, as affected by Memorandum of Term<br>Commencement Agreement dated August 2, 2001 recorded in Book 24668, Page 107, as<br>further affected by Affidavit recorded in Book 26604, Page 130. (affects site - not<br>plottable)                                                                                                                                   | BOB LP X SO                                                                                                                   |
| (16) Memorandum of Lease between Subway Real Estate Corp., as Tenant and Kenyon Oil<br>Company, Inc., as Landlord, dated June 19, 2003 and recorded in Book 31722, Page 80.<br>(affects site — not plottable)                                                                                                                                                                                                                                                                                                                                                                           | DF<br>21,33<br>8                                                                                                              |
| 17. Notice of Sublease between Drake Petroleum Company, Inc., as Sublandlord, and Bobble<br>J, LLC, as Subtenant, dated October 17, 2008 and recorded in Book 43613, page 86,<br>including a Restrictive Covenant affecting the adjoining property. (affects site — not<br>plottable)                                                                                                                                                                                                                                                                                                   |                                                                                                                               |
| (18) UCC-1 Financing Statement wherein Bobble J, LLC is Debtor and Santander Bank,<br>N.A., is Secured Party recorded on November 4, 2013 in Book 51705, Page 207 (affects<br>subtenant interest only).                                                                                                                                                                                                                                                                                                                                                                                 | Access F                                                                                                                      |
| (19) Plan entitled "ALTA/ACSM Land Title Survey" Owner: Colonial Motel, Inc. dba<br>Quality Inn Colonial Located at 215 Charlton Road Sturbridge, Massachusetts,<br>Massachusetts dated Nov. 5, 1998, prepared by Jalbert Engineering, Inc. and recorded in<br>Plan Book 738, Plan 112 discloses the following:                                                                                                                                                                                                                                                                         | CB BOB                                                                                                                        |
| a. Septic system easement;<br>b. Setback lines;                                                                                                                                                                                                                                                                                                                                                                                                                                                                                                                                         | NA NA NICH- B                                                                                                                 |
| c. Boating and fishing rights (in pond) — Deed Book 3709, Page 285);<br>Note: The instrument at book 3709, Page 285 is a mortgage discharge (not copied)<br>d. U.S. Army Corp. of Engineers Flowage Easement Elevation 577 Easement Parcel<br>1012E.                                                                                                                                                                                                                                                                                                                                    | ()<br>104<br>104<br>104<br>104<br>104<br>104<br>104<br>104                                                                    |
| Above plotted as appropriate to lease site                                                                                                                                                                                                                                                                                                                                                                                                                                                                                                                                              | X000                                                                                                                          |
| NOTE: While specifically excluded from coverage under the terms and provision of the policy<br>to be issued, the records at the Worcester District Registry of Deeds reveals the existence of the<br>following matters which are included for informational purposes only:                                                                                                                                                                                                                                                                                                              |                                                                                                                               |
| a) Decision by the Town of Sturbridge Zoning Board of Appeals dated February 25, 1993 and recorded in Book 15029, Page 291. (affects site — not plottable)                                                                                                                                                                                                                                                                                                                                                                                                                              | BCB                                                                                                                           |
| FLOOD ZONE NOTE                                                                                                                                                                                                                                                                                                                                                                                                                                                                                                                                                                         | LP<br>LP<br>COMFORT INN<br>& SUITES SIGN<br>4                                                                                 |
| By graphic plotting only, this property is in Zone X of the Flood Insurance Rate Map, Community Panel<br>No. 25027C0927E, which bears an effective date of July 4, 2011 and is not in a Special Flood Hazard<br>Area. By telephone call to the National Flood Insurance Program (800-638-6620) we have learned this<br>community does currently participate in the program. No field surveying was performed to determine this<br>zone and an elevation certificate may be needed to verify this determination or apply for a variance from<br>the Federal Emergency Management Agency. | R=2078.00                                                                                                                     |
| Survey Prepared By:                                                                                                                                                                                                                                                                                                                                                                                                                                                                                                                                                                     | L=218.50'                                                                                                                     |
| Merrimack Engineering Services<br>Surveyor's Drawing No.: 10562AL01<br>Surveyor's Site Ref: 215 Charlton St., Sturbridge                                                                                                                                                                                                                                                                                                                                                                                                                                                                | SGC                                                                                                                           |
| 66 Park Street   Checked by: SES   Drawn by: FJO     Andover, Massachusetts 01810   0   20   40     Phone: 978-475-3555   Fax: 978-475-1448   Image: Checked by: SES   Drawn by: FJO                                                                                                                                                                                                                                                                                                                                                                                                    |                                                                                                                               |