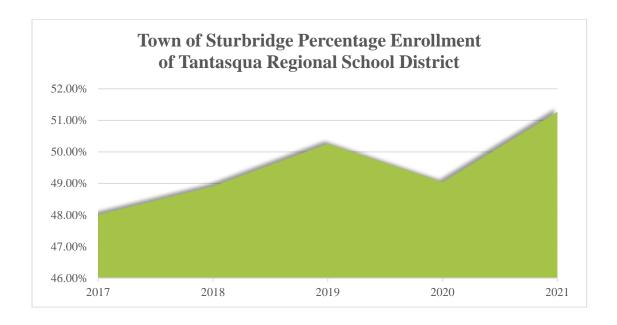

Since 2017, the portions of the General Fund budget for education and non-educational purposes is shown in the chart as follows:

The Town of Sturbridge, as a member of the Tantasqua Regional School District, along with the Towns of Brimfield, Brookfield, Holland, and Wales, each pay a percentage of the Regional District budget based upon enrollment from each community. Sturbridge's percentage of district enrollment is shown in the chart below.