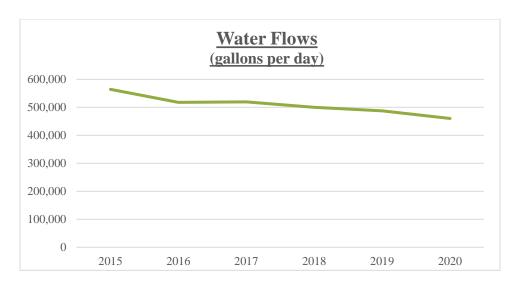

#### **Water System**

The Town of Sturbridge owns two water treatment plants with a combined production capacity of 1.12 million gallons per day. The Town contracts with Veolia for operations of the plants. The average gallons per day of water usage for that past several years is in the chart below:

The amount of water utilized by customers over the past several years has been declining from 20,577,813 cubic feet in 2018 to 19,152,782 in 2020. This lower water utilization, although good for the customer and the environment, has impacts on the revenue supporting the system.