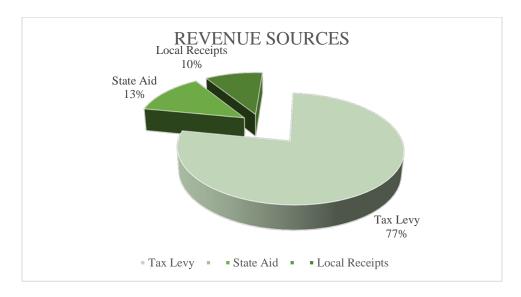

#### Revenues

Revenues are a combination of various sources, the largest of which are property taxes, followed by state aid, excise taxes and then other local revenues. Local revenues are estimated to increase slightly in FY 22 by approximately \$6,089. However, this increase is still well below the COVID-19 Pandemic revenues levels. The Town is still experiencing significant revenue loss, most notably in the Hotel / Bed tax with a reduction of approximately \$250,000, the meals tax of \$140,000 and interest on investments of \$133,900 from FY 20 levels.