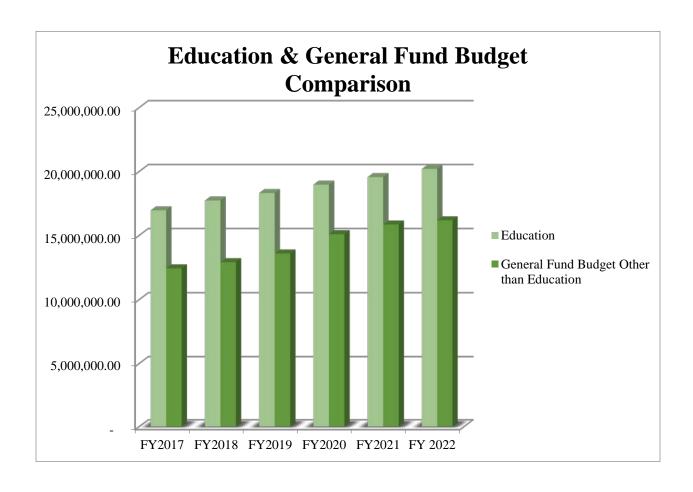

Since 2017, the portions of the General Fund budget for education and non-educational purposes is shown in the chart as follows:

The Town of Sturbridge, as a member of the Tantasqua Regional School District, along with the Towns of Brimfield, Brookfield, Holland, and Wales, each pay a percentage of the Regional District budget based upon enrollment from each community. Sturbridge's percentage of district enrollment is shown in the chart below.