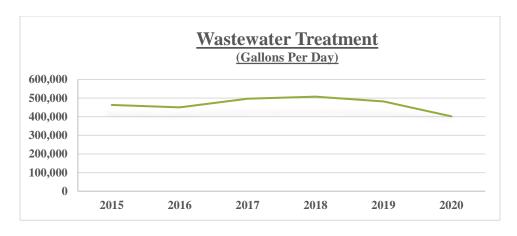

The average daily flow to the plant is:

As you can see, similar to the water utilization, the amount of flow going to the wastewater plant has been dropping since 2018.

Town staff are still evaluating the Sewer Budget as it relates to rates. Therefore, a new rate has not been determined at this time.