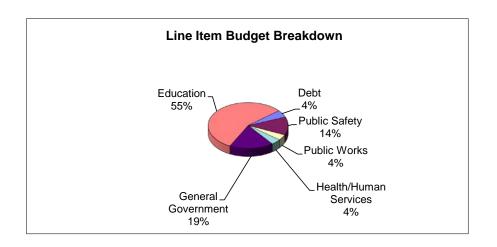

For FY 2022 the total operating budget (amount to raise and appropriate) for educational and non-educational purposes is \$36,399,178. This is an increase of \$1,150,790 or 3.3% from the FY 2021 approved budget. Of that total, the amount to be appropriated for educational purposes (Burgess Elementary School, Sturbridge's share of the Tantasqua Regional School District, and Charter School Transportation) is \$20,210,967. This is an increase of \$677,645 over the current year or 3.5% and represents 55.5% of the amount to raise and appropriate for FY22. For non-educational purposes excluding debt service, the amount to be raised is \$14,766,768 representing a \$505,971 increase over the current year or 3.55% increase and 42.22% of the amount to be raised.

| <b>General Government</b> | \$ 7,000,784.00 |
|---------------------------|-----------------|
| Public Safety             | \$ 5,026,657.00 |
| Public Works              | \$ 1,392,403.00 |
| Health / Human Services   | \$ 1,346,934.00 |
| Debt                      | \$ 1,421,443.00 |
| Education                 | \$20,210,967.00 |
| Total                     | \$36,399,178.00 |

Since 2017, the portions of the General Fund budget for education and non-educational purposes is shown in the chart as follows:

The Town of Sturbridge, as a member of the Tantasqua Regional School District, along with the Towns of Brimfield, Brookfield, Holland, and Wales, each pay a percentage of the Regional District budget based upon enrollment from each community. Sturbridge's percentage of district enrollment is shown in the chart below.