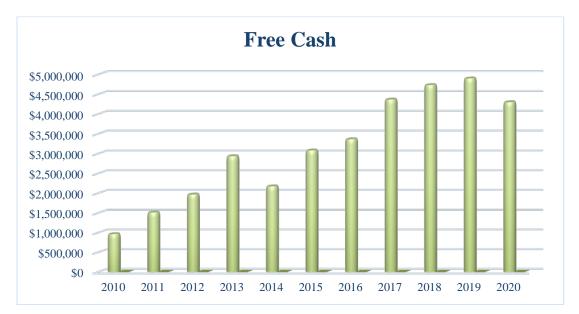

#### Free Cash

The level of Free Cash is a very important fiscal indicator for local governments. Having too little Free Cash indicates financial stress on the community and limited ability to respond to fiscal emergencies. Too much raises questions on the amount of taxation levied on the community. The Town of Sturbridge adopted a financial policy that states "that the proposed reserve for Free Cash should be 3% - 7% of the prior year general fund operating budget. The current amount of Free Cash certified at the end of FY 20 is \$4,304,606 which represents 12.2% of the FY 21 operating budget. The proposed budget represents use of \$858,527 of Free Cash to balance the budget.