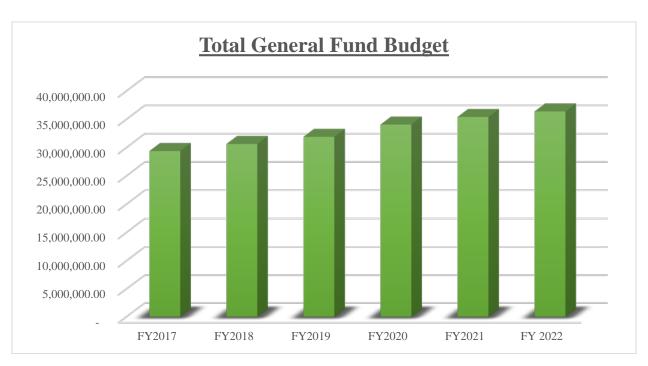

For FY 2022 the total operating budget (amount to raise and appropriate) for educational and non-educational purposes is \$36,399,178. This is an increase of \$1,150,790 or 3.3% from the FY 2021 approved budget. Of that total, the amount to be appropriated for educational purposes (Burgess Elementary School, Sturbridge's share of the Tantasqua Regional School District, and Charter School Transportation) is \$20,210,967. This is an increase of \$677,645 over the current year or 3.5% and represents 55.5% of the amount to raise and appropriate for FY22. For non-educational purposes excluding debt service, the amount to be raised is \$14,766,768 representing a \$505,971 increase over the current year or 3.55% increase and 42.22% of the amount to be raised.