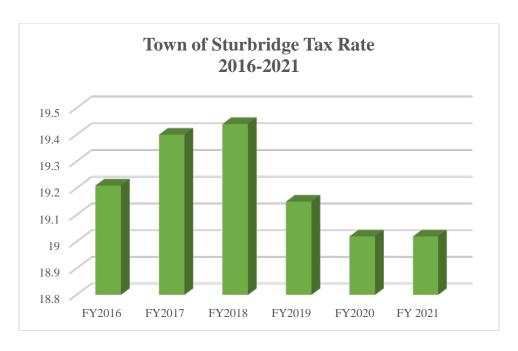

#### **Tax Rate**

Although the tax rate is not set at the time of the budget adoption at Town meeting, the chart below shows the tax rates for the past 5 years.