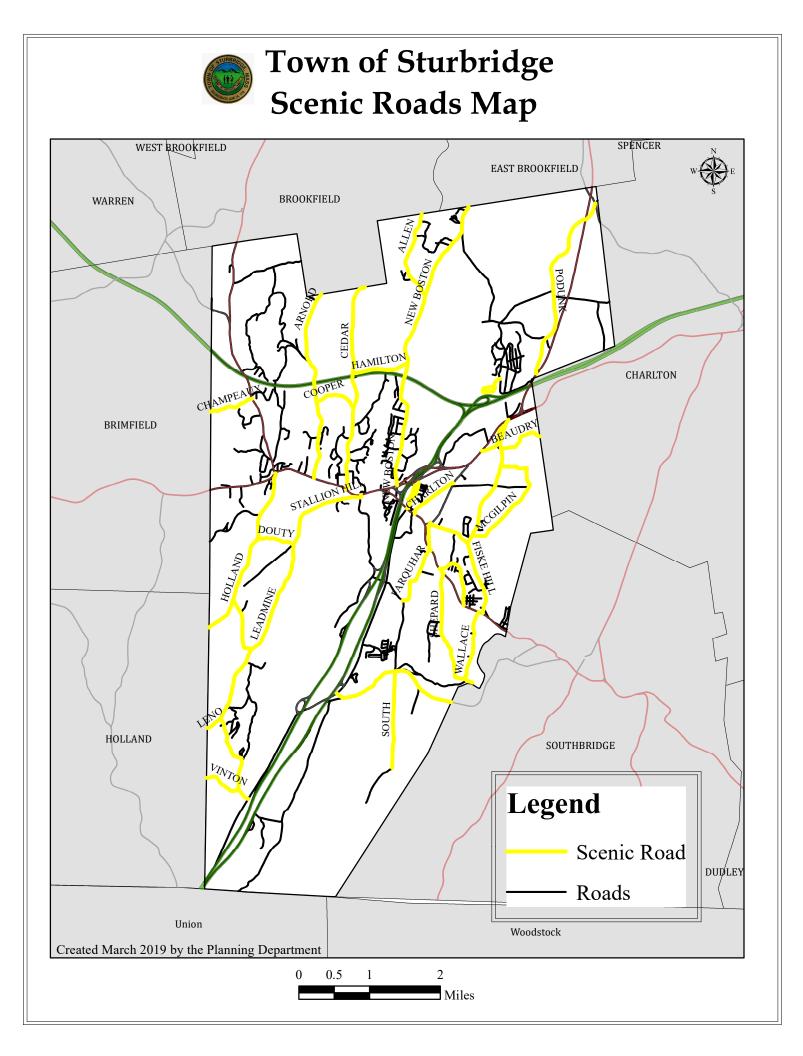

## SCENIC ROADS DESIGNATION Article 11 4-26-04 Town Meeting

The following roads have been designated as scenic roads in relation to Sturbridge General Bylaws Sections 3.72 - 3.75:

- Allen Road from New Boston Road to the Brookfield Town Line
- Arnold Road from Main Street to the Brookfield Town Line
- Beaudry Road from Fiske Hill Road for approximately .67 miles
- Cedar Street from Main Street to Gay Road
- Champeaux Road from Brookfield Road to the Brimfield Town Line
- Charlton Street from Main Street to Hall Road
- Cooper Road from Cedar Street to Arnold Road
- Douty Road from Holland Road to Leadmine Road
- Fairview Park Road from the northerly connection to Main Street to the Southerly connection to Main Street
- Farquhar Road from Main Street to River Road
- Finlay Road from Holland Road to Leadmine Road
- Fiske Hill Road from Main Street (Route 131) to Route 20
- Gardner Avenue from Maple Street to the cul-de-sac, approximately .24 miles
- Gifford Road from Route 20 to Fiske Hill Road
- Holland Road from Main Street to the Holland Town Line
- Leadmine Road from Stallion Hill Road to Route 15
- Leno Road from Leadmine Road to the Holland Town Line
- Maple Street from Main Street to the cul-de-sac, approximately .51 miles
- Mashapaug Road from Route 15 to the Southbridge Town Line
- McGilpin Road from the northerly connection with Fiske Hill Road to the southerly connection with Fiske Hill Road
- New Boston Road from Route 20 to the East Brookfield Town Line
- Podunk Road from Route 49 to Putnam Road
- Shepard Road from Main Street to the Westville Dam access road
- South Road from Mashaupaug Road to the end, approximately 1.00 miles
- Stallion Hill Road from Route 20 to the intersection with Douty Road and Leadmine Road

- Wallace Road from Main Street to the Westville Dam access road
- Whittemore Road from Hall Road to Fiske Hill Road
- Willard Road from Whittemore Road to Main Street
- Woodlawn Drive from Wells Park Road for approximately .56 miles
- Vinton Road from Leadmine Road to the Holland Town Line